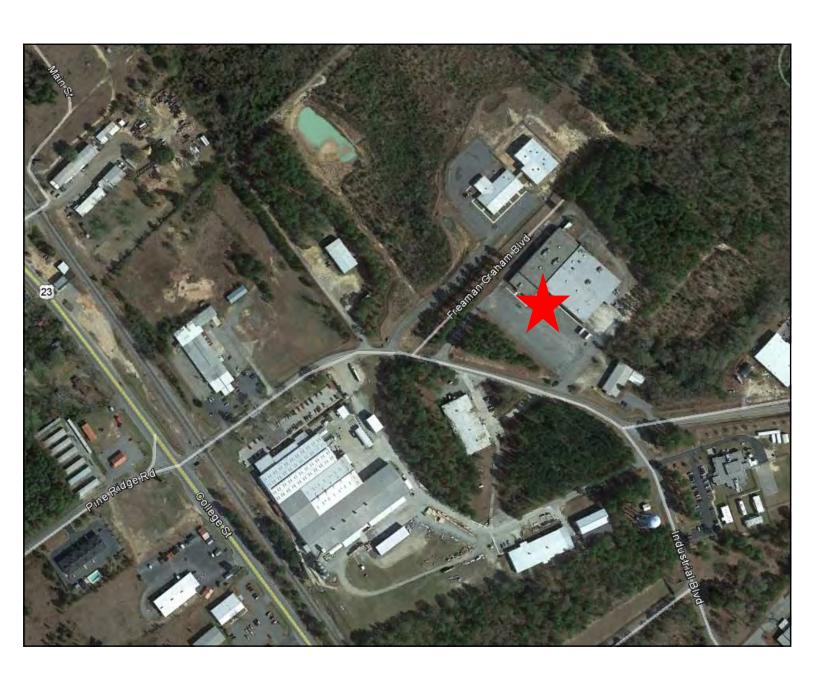

# For Sale Manufacturing / Distribution Facility

70,409± SF Manufacturing/Distribution with 5,000± SF Refrigerated Storage

12± Acres (Expandable)

105 Industrial Boulevard Eastman, Dodge County, Georgia 31023

LEASE RATE: \$1.25/PSF (Will Divide)

**CONTACT: ART BARRY III, SIOR** 

OFFICE: [478] 746-8171 or [800] 926-0990, FAX: [478] 746-1362, CELL: [478] 731-8000,

EMAIL: abarry@cbcworldwide.com

Revised 8/7/18

| BUILDING SIZE:        | <ul> <li>70,409± SF Building</li> <li>5,235± SF Office</li> <li>60,174± SF Production/Storage</li> <li>5,000± SF Refrigerated Storage</li> </ul>                                          |  |  |  |  |  |
|-----------------------|-------------------------------------------------------------------------------------------------------------------------------------------------------------------------------------------|--|--|--|--|--|
| TENANTS:              | Presently 20,000 SF warehouse leased for \$3,334/month month to month lease)                                                                                                              |  |  |  |  |  |
| ACREAGE:              | 12.03± Acres (8± acres available for expansion)                                                                                                                                           |  |  |  |  |  |
| TOPOGRAPHY:           | Level, at road grade                                                                                                                                                                      |  |  |  |  |  |
| DATE OF CONSTRUCTION: | 1978                                                                                                                                                                                      |  |  |  |  |  |
| ROOF:                 | Flat; 38,000 SF two years old; remainder original                                                                                                                                         |  |  |  |  |  |
| FLOORING:             | 6" reinforced concrete                                                                                                                                                                    |  |  |  |  |  |
| WALLS:                | <ul> <li>Interior: 12" block; all interior warehouse walls are non load<br/>bearing</li> <li>Exterior: Brick</li> </ul>                                                                   |  |  |  |  |  |
| LIGHTING:             | Fluorescent                                                                                                                                                                               |  |  |  |  |  |
| CEILING HEIGHTS:      | <ul><li>22' - 24'</li><li>Refrigerated Storage: 24'</li></ul>                                                                                                                             |  |  |  |  |  |
| PLUMBING:             | 20+ small restrooms                                                                                                                                                                       |  |  |  |  |  |
| TRUCK LOADING:        | <ul><li>Six dock doors</li><li>One drive-in door</li></ul>                                                                                                                                |  |  |  |  |  |
| PARKING:              | 160 asphalt spaces                                                                                                                                                                        |  |  |  |  |  |
| HVAC:                 | Office: New roof top units Warehouse: Chillers (currently non-operational)                                                                                                                |  |  |  |  |  |
| FIRE PROTECTION:      | Fully Sprinklered                                                                                                                                                                         |  |  |  |  |  |
| COMPRESSED AIR:       | Air lines throughout building; compressor removed                                                                                                                                         |  |  |  |  |  |
| RAIL:                 | Norfolk Southern nearby                                                                                                                                                                   |  |  |  |  |  |
| PORTS:                | Brunswick (133 miles) and Savannah (135 miles)                                                                                                                                            |  |  |  |  |  |
| ZONING:               | Industrial                                                                                                                                                                                |  |  |  |  |  |
| UTILITIES:            | <ul> <li>Electrical: 1500 KVA and 2500 KVA transformer; 277/480 Volts; Ocmulgee Electric Membership Corp.</li> <li>Water/Sewer: Public; 10" main</li> <li>Natural Gas: 4" main</li> </ul> |  |  |  |  |  |
| TAXES:                | \$8,600 (Est.)                                                                                                                                                                            |  |  |  |  |  |
| NEIGHBORS:            | Agro Liquids Manufacturing Company, Alcoa Metals, Gilman Bag Company                                                                                                                      |  |  |  |  |  |