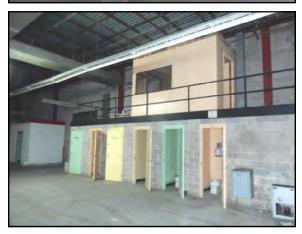

LEASE RATE: \$1.25/PSF (Will Divide)

**CONTACT: ART BARRY III, SIOR** 

OFFICE: [478] 746-8171 or [800] 926-0990, FAX: [478] 746-1362, CELL: [478] 731-8000,

EMAIL: abarry@cbcworldwide.com

Revised 8/7/18

| BUILDING SIZE:        | <ul> <li>70,409± SF Building</li> <li>5,235± SF Office</li> <li>60,174± SF Production/Storage</li> <li>5,000± SF Refrigerated Storage</li> </ul>                                          |  |  |  |  |  |
|-----------------------|-------------------------------------------------------------------------------------------------------------------------------------------------------------------------------------------|--|--|--|--|--|
| TENANTS:              | Presently 20,000 SF warehouse leased for \$3,334/month month to month lease)                                                                                                              |  |  |  |  |  |
| ACREAGE:              | 12.03± Acres (8± acres available for expansion)                                                                                                                                           |  |  |  |  |  |
| TOPOGRAPHY:           | Level, at road grade                                                                                                                                                                      |  |  |  |  |  |
| DATE OF CONSTRUCTION: | 1978                                                                                                                                                                                      |  |  |  |  |  |
| ROOF:                 | Flat; 38,000 SF two years old; remainder original                                                                                                                                         |  |  |  |  |  |
| FLOORING:             | 6" reinforced concrete                                                                                                                                                                    |  |  |  |  |  |
| WALLS:                | <ul> <li>Interior: 12" block; all interior warehouse walls are non load<br/>bearing</li> <li>Exterior: Brick</li> </ul>                                                                   |  |  |  |  |  |
| LIGHTING:             | Fluorescent                                                                                                                                                                               |  |  |  |  |  |
| CEILING HEIGHTS:      | <ul><li>22' - 24'</li><li>Refrigerated Storage: 24'</li></ul>                                                                                                                             |  |  |  |  |  |
| PLUMBING:             | 20+ small restrooms                                                                                                                                                                       |  |  |  |  |  |
| TRUCK LOADING:        | <ul><li>Six dock doors</li><li>One drive-in door</li></ul>                                                                                                                                |  |  |  |  |  |
| PARKING:              | 160 asphalt spaces                                                                                                                                                                        |  |  |  |  |  |
| HVAC:                 | Office: New roof top units Warehouse: Chillers (currently non-operational)                                                                                                                |  |  |  |  |  |
| FIRE PROTECTION:      | Fully Sprinklered                                                                                                                                                                         |  |  |  |  |  |
| COMPRESSED AIR:       | Air lines throughout building; compressor removed                                                                                                                                         |  |  |  |  |  |
| RAIL:                 | Norfolk Southern nearby                                                                                                                                                                   |  |  |  |  |  |
| PORTS:                | Brunswick (133 miles) and Savannah (135 miles)                                                                                                                                            |  |  |  |  |  |
| ZONING:               | Industrial                                                                                                                                                                                |  |  |  |  |  |
| UTILITIES:            | <ul> <li>Electrical: 1500 KVA and 2500 KVA transformer; 277/480 Volts; Ocmulgee Electric Membership Corp.</li> <li>Water/Sewer: Public; 10" main</li> <li>Natural Gas: 4" main</li> </ul> |  |  |  |  |  |
| TAXES:                | \$8,600 (Est.)                                                                                                                                                                            |  |  |  |  |  |
| NEIGHBORS:            | Agro Liquids Manufacturing Company, Alcoa Metals, Gilman Bag Company                                                                                                                      |  |  |  |  |  |