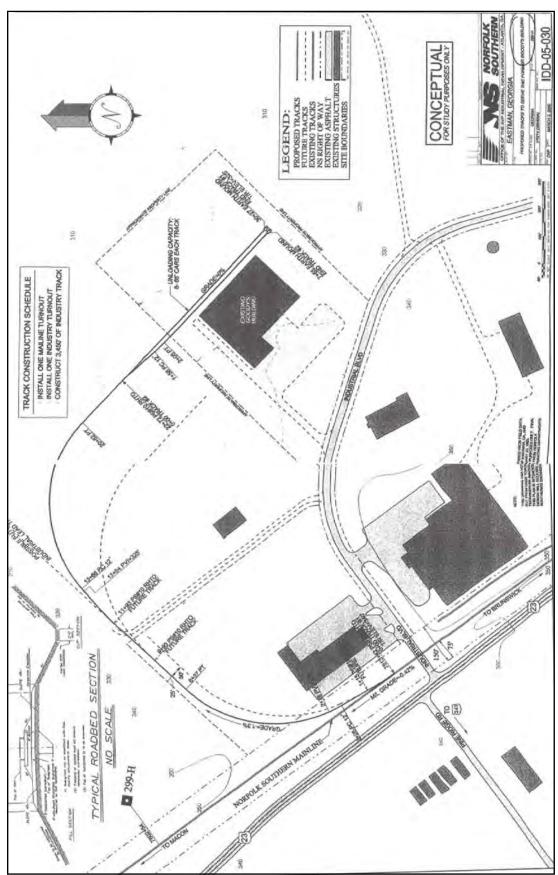

# For Sale Manufacturing / Distribution Facility

70,409± SF Manufacturing/Distribution with 5,000± SF Refrigerated Storage

12± Acres (Expandable)

105 Industrial Boulevard Eastman, Dodge County, Georgia 31023

LEASE RATE: \$1.25/PSF (Will Divide)

**CONTACT: ART BARRY III, SIOR** 

OFFICE: [478] 746-8171 or [800] 926-0990, FAX: [478] 746-1362, CELL: [478] 731-8000,

EMAIL: abarry@cbcworldwide.com

Revised 8/7/18

| BUILDING SIZE:        | <ul> <li>70,409± SF Building</li> <li>5,235± SF Office</li> <li>60,174± SF Production/Storage</li> <li>5,000± SF Refrigerated Storage</li> </ul>                                          |  |  |  |  |  |
|-----------------------|-------------------------------------------------------------------------------------------------------------------------------------------------------------------------------------------|--|--|--|--|--|
| TENANTS:              | Presently 20,000 SF warehouse leased for \$3,334/month month to month lease)                                                                                                              |  |  |  |  |  |
| ACREAGE:              | 12.03± Acres (8± acres available for expansion)                                                                                                                                           |  |  |  |  |  |
| TOPOGRAPHY:           | Level, at road grade                                                                                                                                                                      |  |  |  |  |  |
| DATE OF CONSTRUCTION: | 1978                                                                                                                                                                                      |  |  |  |  |  |
| ROOF:                 | Flat; 38,000 SF two years old; remainder original                                                                                                                                         |  |  |  |  |  |
| FLOORING:             | 6" reinforced concrete                                                                                                                                                                    |  |  |  |  |  |
| WALLS:                | <ul> <li>Interior: 12" block; all interior warehouse walls are non load<br/>bearing</li> <li>Exterior: Brick</li> </ul>                                                                   |  |  |  |  |  |
| LIGHTING:             | Fluorescent                                                                                                                                                                               |  |  |  |  |  |
| CEILING HEIGHTS:      | <ul><li>22' - 24'</li><li>Refrigerated Storage: 24'</li></ul>                                                                                                                             |  |  |  |  |  |
| PLUMBING:             | 20+ small restrooms                                                                                                                                                                       |  |  |  |  |  |
| TRUCK LOADING:        | <ul><li>Six dock doors</li><li>One drive-in door</li></ul>                                                                                                                                |  |  |  |  |  |
| PARKING:              | 160 asphalt spaces                                                                                                                                                                        |  |  |  |  |  |
| HVAC:                 | Office: New roof top units Warehouse: Chillers (currently non-operational)                                                                                                                |  |  |  |  |  |
| FIRE PROTECTION:      | Fully Sprinklered                                                                                                                                                                         |  |  |  |  |  |
| COMPRESSED AIR:       | Air lines throughout building; compressor removed                                                                                                                                         |  |  |  |  |  |
| RAIL:                 | Norfolk Southern nearby                                                                                                                                                                   |  |  |  |  |  |
| PORTS:                | Brunswick (133 miles) and Savannah (135 miles)                                                                                                                                            |  |  |  |  |  |
| ZONING:               | Industrial                                                                                                                                                                                |  |  |  |  |  |
| UTILITIES:            | <ul> <li>Electrical: 1500 KVA and 2500 KVA transformer; 277/480 Volts; Ocmulgee Electric Membership Corp.</li> <li>Water/Sewer: Public; 10" main</li> <li>Natural Gas: 4" main</li> </ul> |  |  |  |  |  |
| TAXES:                | \$8,600 (Est.)                                                                                                                                                                            |  |  |  |  |  |
| NEIGHBORS:            | Agro Liquids Manufacturing Company, Alcoa Metals, Gilman Bag Company                                                                                                                      |  |  |  |  |  |