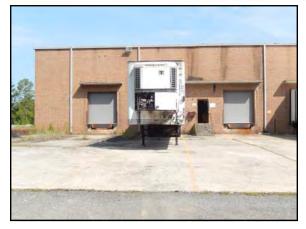

LEASE RATE: \$1.25/PSF (Will Divide)

**CONTACT: ART BARRY III, SIOR** 

OFFICE: [478] 746-8171 or [800] 926-0990, FAX: [478] 746-1362, CELL: [478] 731-8000,

EMAIL: abarry@cbcworldwide.com

Revised 8/7/18

| BUILDING SIZE:        | <ul> <li>70,409± SF Building</li> <li>5,235± SF Office</li> <li>60,174± SF Production/Storage</li> <li>5,000± SF Refrigerated Storage</li> </ul>                                          |  |  |  |  |  |
|-----------------------|-------------------------------------------------------------------------------------------------------------------------------------------------------------------------------------------|--|--|--|--|--|
| TENANTS:              | Presently 20,000 SF warehouse leased for \$3,334/month month to month lease)                                                                                                              |  |  |  |  |  |
| ACREAGE:              | 12.03± Acres (8± acres available for expansion)                                                                                                                                           |  |  |  |  |  |
| TOPOGRAPHY:           | Level, at road grade                                                                                                                                                                      |  |  |  |  |  |
| DATE OF CONSTRUCTION: | 1978                                                                                                                                                                                      |  |  |  |  |  |
| ROOF:                 | Flat; 38,000 SF two years old; remainder original                                                                                                                                         |  |  |  |  |  |
| FLOORING:             | 6" reinforced concrete                                                                                                                                                                    |  |  |  |  |  |
| WALLS:                | <ul> <li>Interior: 12" block; all interior warehouse walls are non load<br/>bearing</li> <li>Exterior: Brick</li> </ul>                                                                   |  |  |  |  |  |
| LIGHTING:             | Fluorescent                                                                                                                                                                               |  |  |  |  |  |
| CEILING HEIGHTS:      | <ul><li>22' - 24'</li><li>Refrigerated Storage: 24'</li></ul>                                                                                                                             |  |  |  |  |  |
| PLUMBING:             | 20+ small restrooms                                                                                                                                                                       |  |  |  |  |  |
| TRUCK LOADING:        | <ul><li>Six dock doors</li><li>One drive-in door</li></ul>                                                                                                                                |  |  |  |  |  |
| PARKING:              | 160 asphalt spaces                                                                                                                                                                        |  |  |  |  |  |
| HVAC:                 | Office: New roof top units Warehouse: Chillers (currently non-operational)                                                                                                                |  |  |  |  |  |
| FIRE PROTECTION:      | Fully Sprinklered                                                                                                                                                                         |  |  |  |  |  |
| COMPRESSED AIR:       | Air lines throughout building; compressor removed                                                                                                                                         |  |  |  |  |  |
| RAIL:                 | Norfolk Southern nearby                                                                                                                                                                   |  |  |  |  |  |
| PORTS:                | Brunswick (133 miles) and Savannah (135 miles)                                                                                                                                            |  |  |  |  |  |
| ZONING:               | Industrial                                                                                                                                                                                |  |  |  |  |  |
| UTILITIES:            | <ul> <li>Electrical: 1500 KVA and 2500 KVA transformer; 277/480 Volts; Ocmulgee Electric Membership Corp.</li> <li>Water/Sewer: Public; 10" main</li> <li>Natural Gas: 4" main</li> </ul> |  |  |  |  |  |
| TAXES:                | \$8,600 (Est.)                                                                                                                                                                            |  |  |  |  |  |
| NEIGHBORS:            | Agro Liquids Manufacturing Company, Alcoa Metals, Gilman Bag Company                                                                                                                      |  |  |  |  |  |