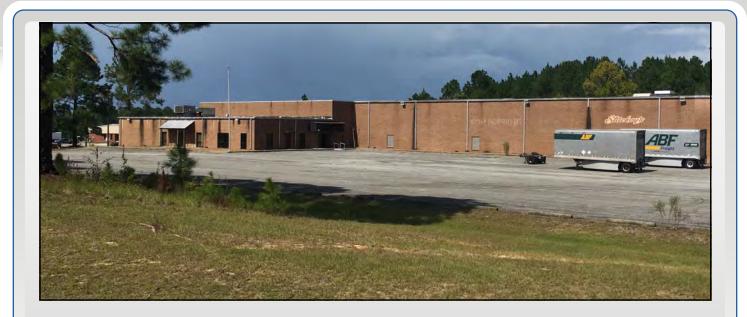

# For Sale Manufacturing / Distribution Facility

70,409± SF Manufacturing/Distribution with 5,000± SF Refrigerated Storage

12± Acres (Expandable)

105 Industrial Boulevard Eastman, Dodge County, Georgia 31023

LEASE RATE: \$1.25/PSF (Will Divide)

**CONTACT: ART BARRY III, SIOR** 

OFFICE: [478] 746-8171 or [800] 926-0990, FAX: [478] 746-1362, CELL: [478] 731-8000,

EMAIL: abarry@cbcworldwide.com

Revised 8/7/18

| BUILDING SIZE:        | <ul> <li>70,409± SF Building</li> <li>5,235± SF Office</li> <li>60,174± SF Production/Storage</li> <li>5,000± SF Refrigerated Storage</li> </ul>                                          |  |  |  |  |  |
|-----------------------|-------------------------------------------------------------------------------------------------------------------------------------------------------------------------------------------|--|--|--|--|--|
| TENANTS:              | Presently 20,000 SF warehouse leased for \$3,334/month month to month lease)                                                                                                              |  |  |  |  |  |
| ACREAGE:              | 12.03± Acres (8± acres available for expansion)                                                                                                                                           |  |  |  |  |  |
| TOPOGRAPHY:           | Level, at road grade                                                                                                                                                                      |  |  |  |  |  |
| DATE OF CONSTRUCTION: | 1978                                                                                                                                                                                      |  |  |  |  |  |
| ROOF:                 | Flat; 38,000 SF two years old; remainder original                                                                                                                                         |  |  |  |  |  |
| FLOORING:             | 6" reinforced concrete                                                                                                                                                                    |  |  |  |  |  |
| WALLS:                | <ul> <li>Interior: 12" block; all interior warehouse walls are non load<br/>bearing</li> <li>Exterior: Brick</li> </ul>                                                                   |  |  |  |  |  |
| LIGHTING:             | Fluorescent                                                                                                                                                                               |  |  |  |  |  |
| CEILING HEIGHTS:      | <ul><li>22' - 24'</li><li>Refrigerated Storage: 24'</li></ul>                                                                                                                             |  |  |  |  |  |
| PLUMBING:             | 20+ small restrooms                                                                                                                                                                       |  |  |  |  |  |
| TRUCK LOADING:        | <ul><li>Six dock doors</li><li>One drive-in door</li></ul>                                                                                                                                |  |  |  |  |  |
| PARKING:              | 160 asphalt spaces                                                                                                                                                                        |  |  |  |  |  |
| HVAC:                 | Office: New roof top units Warehouse: Chillers (currently non-operational)                                                                                                                |  |  |  |  |  |
| FIRE PROTECTION:      | Fully Sprinklered                                                                                                                                                                         |  |  |  |  |  |
| COMPRESSED AIR:       | Air lines throughout building; compressor removed                                                                                                                                         |  |  |  |  |  |
| RAIL:                 | Norfolk Southern nearby                                                                                                                                                                   |  |  |  |  |  |
| PORTS:                | Brunswick (133 miles) and Savannah (135 miles)                                                                                                                                            |  |  |  |  |  |
| ZONING:               | Industrial                                                                                                                                                                                |  |  |  |  |  |
| UTILITIES:            | <ul> <li>Electrical: 1500 KVA and 2500 KVA transformer; 277/480 Volts; Ocmulgee Electric Membership Corp.</li> <li>Water/Sewer: Public; 10" main</li> <li>Natural Gas: 4" main</li> </ul> |  |  |  |  |  |
| TAXES:                | \$8,600 (Est.)                                                                                                                                                                            |  |  |  |  |  |
| NEIGHBORS:            | Agro Liquids Manufacturing Company, Alcoa Metals, Gilman Bag Company                                                                                                                      |  |  |  |  |  |