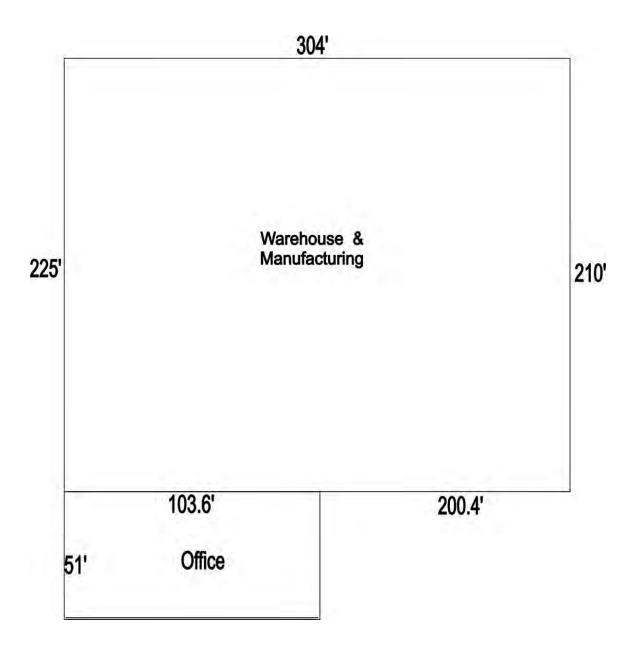

# For Sale Manufacturing / Distribution Facility

70,409± SF Manufacturing/Distribution with 5,000± SF Refrigerated Storage

12± Acres (Expandable)

105 Industrial Boulevard Eastman, Dodge County, Georgia 31023

LEASE RATE: \$1.25/PSF (Will Divide)

**CONTACT: ART BARRY III, SIOR** 

OFFICE: [478] 746-8171 or [800] 926-0990, FAX: [478] 746-1362, CELL: [478] 731-8000,

EMAIL: abarry@cbcworldwide.com

Revised 8/7/18

| BUILDING SIZE:        | <ul> <li>70,409± SF Building</li> <li>5,235± SF Office</li> <li>60,174± SF Production/Storage</li> <li>5,000± SF Refrigerated Storage</li> </ul>                                          |  |  |  |  |  |
|-----------------------|-------------------------------------------------------------------------------------------------------------------------------------------------------------------------------------------|--|--|--|--|--|
| TENANTS:              | Presently 20,000 SF warehouse leased for \$3,334/month month to month lease)                                                                                                              |  |  |  |  |  |
| ACREAGE:              | 12.03± Acres (8± acres available for expansion)                                                                                                                                           |  |  |  |  |  |
| TOPOGRAPHY:           | Level, at road grade                                                                                                                                                                      |  |  |  |  |  |
| DATE OF CONSTRUCTION: | 1978                                                                                                                                                                                      |  |  |  |  |  |
| ROOF:                 | Flat; 38,000 SF two years old; remainder original                                                                                                                                         |  |  |  |  |  |
| FLOORING:             | 6" reinforced concrete                                                                                                                                                                    |  |  |  |  |  |
| WALLS:                | <ul> <li>Interior: 12" block; all interior warehouse walls are non load<br/>bearing</li> <li>Exterior: Brick</li> </ul>                                                                   |  |  |  |  |  |
| LIGHTING:             | Fluorescent                                                                                                                                                                               |  |  |  |  |  |
| CEILING HEIGHTS:      | <ul><li>22' - 24'</li><li>Refrigerated Storage: 24'</li></ul>                                                                                                                             |  |  |  |  |  |
| PLUMBING:             | 20+ small restrooms                                                                                                                                                                       |  |  |  |  |  |
| TRUCK LOADING:        | <ul><li>Six dock doors</li><li>One drive-in door</li></ul>                                                                                                                                |  |  |  |  |  |
| PARKING:              | 160 asphalt spaces                                                                                                                                                                        |  |  |  |  |  |
| HVAC:                 | Office: New roof top units Warehouse: Chillers (currently non-operational)                                                                                                                |  |  |  |  |  |
| FIRE PROTECTION:      | Fully Sprinklered                                                                                                                                                                         |  |  |  |  |  |
| COMPRESSED AIR:       | Air lines throughout building; compressor removed                                                                                                                                         |  |  |  |  |  |
| RAIL:                 | Norfolk Southern nearby                                                                                                                                                                   |  |  |  |  |  |
| PORTS:                | Brunswick (133 miles) and Savannah (135 miles)                                                                                                                                            |  |  |  |  |  |
| ZONING:               | Industrial                                                                                                                                                                                |  |  |  |  |  |
| UTILITIES:            | <ul> <li>Electrical: 1500 KVA and 2500 KVA transformer; 277/480 Volts; Ocmulgee Electric Membership Corp.</li> <li>Water/Sewer: Public; 10" main</li> <li>Natural Gas: 4" main</li> </ul> |  |  |  |  |  |
| TAXES:                | \$8,600 (Est.)                                                                                                                                                                            |  |  |  |  |  |
| NEIGHBORS:            | Agro Liquids Manufacturing Company, Alcoa Metals, Gilman Bag Company                                                                                                                      |  |  |  |  |  |