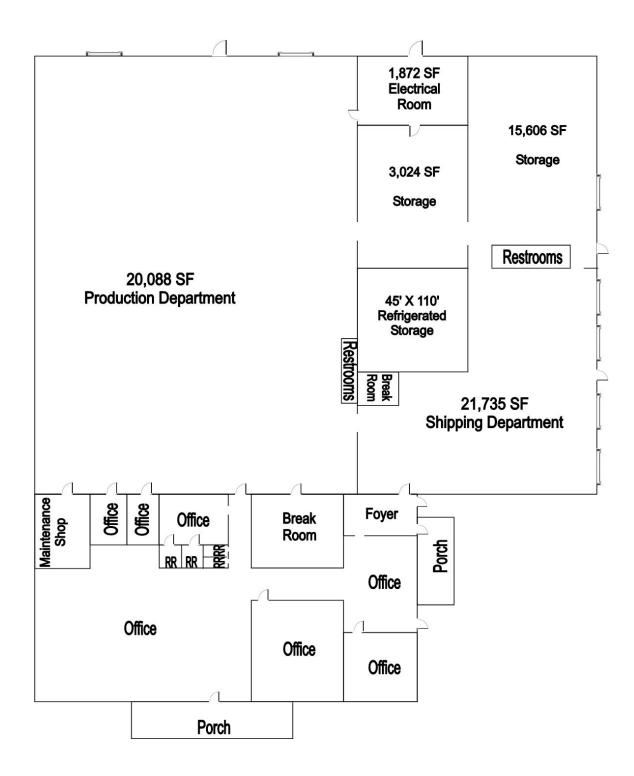

LEASE RATE: \$1.25/PSF (Will Divide)

**CONTACT: ART BARRY III, SIOR** 

OFFICE: [478] 746-8171 or [800] 926-0990, FAX: [478] 746-1362, CELL: [478] 731-8000,

EMAIL: abarry@cbcworldwide.com

Revised 8/7/18

| BUILDING SIZE:        | <ul> <li>70,409± SF Building</li> <li>5,235± SF Office</li> <li>60,174± SF Production/Storage</li> <li>5,000± SF Refrigerated Storage</li> </ul>                                          |  |  |  |  |  |
|-----------------------|-------------------------------------------------------------------------------------------------------------------------------------------------------------------------------------------|--|--|--|--|--|
| TENANTS:              | Presently 20,000 SF warehouse leased for \$3,334/month month to month lease)                                                                                                              |  |  |  |  |  |
| ACREAGE:              | 12.03± Acres (8± acres available for expansion)                                                                                                                                           |  |  |  |  |  |
| TOPOGRAPHY:           | Level, at road grade                                                                                                                                                                      |  |  |  |  |  |
| DATE OF CONSTRUCTION: | 1978                                                                                                                                                                                      |  |  |  |  |  |
| ROOF:                 | Flat; 38,000 SF two years old; remainder original                                                                                                                                         |  |  |  |  |  |
| FLOORING:             | 6" reinforced concrete                                                                                                                                                                    |  |  |  |  |  |
| WALLS:                | <ul> <li>Interior: 12" block; all interior warehouse walls are non load<br/>bearing</li> <li>Exterior: Brick</li> </ul>                                                                   |  |  |  |  |  |
| LIGHTING:             | Fluorescent                                                                                                                                                                               |  |  |  |  |  |
| CEILING HEIGHTS:      | <ul><li>22' - 24'</li><li>Refrigerated Storage: 24'</li></ul>                                                                                                                             |  |  |  |  |  |
| PLUMBING:             | 20+ small restrooms                                                                                                                                                                       |  |  |  |  |  |
| TRUCK LOADING:        | <ul><li>Six dock doors</li><li>One drive-in door</li></ul>                                                                                                                                |  |  |  |  |  |
| PARKING:              | 160 asphalt spaces                                                                                                                                                                        |  |  |  |  |  |
| HVAC:                 | Office: New roof top units Warehouse: Chillers (currently non-operational)                                                                                                                |  |  |  |  |  |
| FIRE PROTECTION:      | Fully Sprinklered                                                                                                                                                                         |  |  |  |  |  |
| COMPRESSED AIR:       | Air lines throughout building; compressor removed                                                                                                                                         |  |  |  |  |  |
| RAIL:                 | Norfolk Southern nearby                                                                                                                                                                   |  |  |  |  |  |
| PORTS:                | Brunswick (133 miles) and Savannah (135 miles)                                                                                                                                            |  |  |  |  |  |
| ZONING:               | Industrial                                                                                                                                                                                |  |  |  |  |  |
| UTILITIES:            | <ul> <li>Electrical: 1500 KVA and 2500 KVA transformer; 277/480 Volts; Ocmulgee Electric Membership Corp.</li> <li>Water/Sewer: Public; 10" main</li> <li>Natural Gas: 4" main</li> </ul> |  |  |  |  |  |
| TAXES:                | \$8,600 (Est.)                                                                                                                                                                            |  |  |  |  |  |
| NEIGHBORS:            | Agro Liquids Manufacturing Company, Alcoa Metals, Gilman Bag Company                                                                                                                      |  |  |  |  |  |