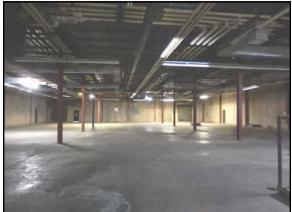

LEASE RATE: \$1.25/PSF (Will Divide)

**CONTACT: ART BARRY III, SIOR** 

OFFICE: [478] 746-8171 or [800] 926-0990, FAX: [478] 746-1362, CELL: [478] 731-8000,

EMAIL: abarry@cbcworldwide.com

Revised 8/7/18

| BUILDING SIZE:        | <ul> <li>70,409± SF Building</li> <li>5,235± SF Office</li> <li>60,174± SF Production/Storage</li> <li>5,000± SF Refrigerated Storage</li> </ul>                                          |  |  |  |  |  |
|-----------------------|-------------------------------------------------------------------------------------------------------------------------------------------------------------------------------------------|--|--|--|--|--|
| TENANTS:              | Presently 20,000 SF warehouse leased for \$3,334/month month to month lease)                                                                                                              |  |  |  |  |  |
| ACREAGE:              | 12.03± Acres (8± acres available for expansion)                                                                                                                                           |  |  |  |  |  |
| TOPOGRAPHY:           | Level, at road grade                                                                                                                                                                      |  |  |  |  |  |
| DATE OF CONSTRUCTION: | 1978                                                                                                                                                                                      |  |  |  |  |  |
| ROOF:                 | Flat; 38,000 SF two years old; remainder original                                                                                                                                         |  |  |  |  |  |
| FLOORING:             | 6" reinforced concrete                                                                                                                                                                    |  |  |  |  |  |
| WALLS:                | <ul> <li>Interior: 12" block; all interior warehouse walls are non load<br/>bearing</li> <li>Exterior: Brick</li> </ul>                                                                   |  |  |  |  |  |
| LIGHTING:             | Fluorescent                                                                                                                                                                               |  |  |  |  |  |
| CEILING HEIGHTS:      | <ul><li>22' - 24'</li><li>Refrigerated Storage: 24'</li></ul>                                                                                                                             |  |  |  |  |  |
| PLUMBING:             | 20+ small restrooms                                                                                                                                                                       |  |  |  |  |  |
| TRUCK LOADING:        | <ul><li>Six dock doors</li><li>One drive-in door</li></ul>                                                                                                                                |  |  |  |  |  |
| PARKING:              | 160 asphalt spaces                                                                                                                                                                        |  |  |  |  |  |
| HVAC:                 | Office: New roof top units Warehouse: Chillers (currently non-operational)                                                                                                                |  |  |  |  |  |
| FIRE PROTECTION:      | Fully Sprinklered                                                                                                                                                                         |  |  |  |  |  |
| COMPRESSED AIR:       | Air lines throughout building; compressor removed                                                                                                                                         |  |  |  |  |  |
| RAIL:                 | Norfolk Southern nearby                                                                                                                                                                   |  |  |  |  |  |
| PORTS:                | Brunswick (133 miles) and Savannah (135 miles)                                                                                                                                            |  |  |  |  |  |
| ZONING:               | Industrial                                                                                                                                                                                |  |  |  |  |  |
| UTILITIES:            | <ul> <li>Electrical: 1500 KVA and 2500 KVA transformer; 277/480 Volts; Ocmulgee Electric Membership Corp.</li> <li>Water/Sewer: Public; 10" main</li> <li>Natural Gas: 4" main</li> </ul> |  |  |  |  |  |
| TAXES:                | \$8,600 (Est.)                                                                                                                                                                            |  |  |  |  |  |
| NEIGHBORS:            | Agro Liquids Manufacturing Company, Alcoa Metals, Gilman Bag Company                                                                                                                      |  |  |  |  |  |