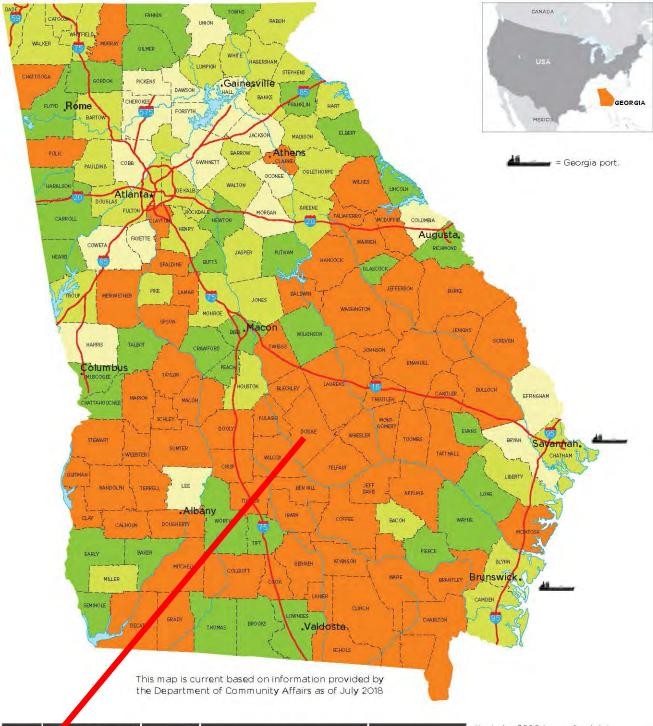

# GEORGIA 2019 JOB TAX CREDIT TIERS

| TIER  | JC3 TAX CREDIT \$ (FOR 5 YEARS) | MIN. NEW<br>JOBS | USE OF CREDITS**                                               | CARRY FORWARD |
|-------|---------------------------------|------------------|----------------------------------------------------------------|---------------|
| 1     | \$4,000*                        | 2                | 100% of tax liability<br>- excess to withholding up to \$3,500 | 10 years      |
| 2     | \$3,000*                        | 10               | 100% of tax liability                                          | 10 years      |
| 3     | \$1,750*                        | 15               | 50% of tax liability                                           | 10 years      |
| 4     | \$1,250*                        | 25               | 50% of tax liability                                           | 10 years      |
| MZ/OZ | \$3,500                         | 2                | 100% of tax liability<br>- excess to withholding               | 10 years      |
| LDCT  | \$3,500                         | 5                | 100% of tax liability<br>- excess to withholding               | 10 years      |

\*Includes \$500 bonus for Joint Development Authority (JDA), Georgia counties can form partnerships that benefitcompanies with this \$500 Job Tax Credit bonus. The majority of counties are in a JDA. To confirm a county's status, please call 404.962.4931.

Tax credits are applied to Georgia corporate income taxes

MZ= Military Zone OZ= Opportunity Zone LDCT= Less Developed Census Tract