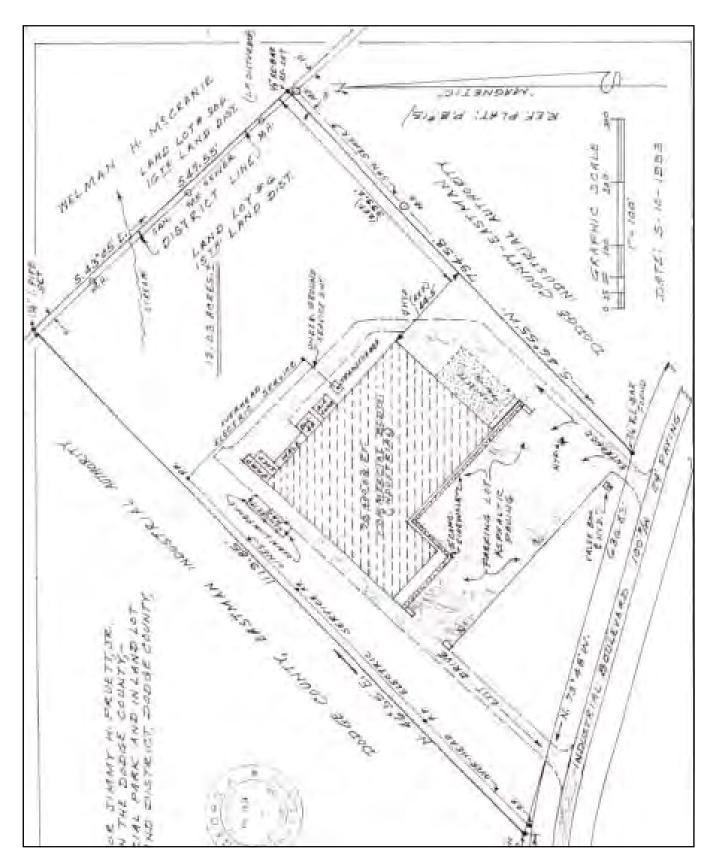

# For Sale Manufacturing / Distribution Facility

70,409± SF Manufacturing/Distribution with 5,000± SF Refrigerated Storage

12± Acres (Expandable)

105 Industrial Boulevard Eastman, Dodge County, Georgia 31023

LEASE RATE: \$1.25/PSF (Will Divide)

**CONTACT: ART BARRY III, SIOR** 

OFFICE: [478] 746-8171 or [800] 926-0990, FAX: [478] 746-1362, CELL: [478] 731-8000,

EMAIL: abarry@cbcworldwide.com

Revised 8/7/18

| BUILDING SIZE:        | <ul> <li>70,409± SF Building</li> <li>5,235± SF Office</li> <li>60,174± SF Production/Storage</li> <li>5,000± SF Refrigerated Storage</li> </ul>                                          |  |  |  |  |  |
|-----------------------|-------------------------------------------------------------------------------------------------------------------------------------------------------------------------------------------|--|--|--|--|--|
| TENANTS:              | Presently 20,000 SF warehouse leased for \$3,334/month month to month lease)                                                                                                              |  |  |  |  |  |
| ACREAGE:              | 12.03± Acres (8± acres available for expansion)                                                                                                                                           |  |  |  |  |  |
| TOPOGRAPHY:           | Level, at road grade                                                                                                                                                                      |  |  |  |  |  |
| DATE OF CONSTRUCTION: | 1978                                                                                                                                                                                      |  |  |  |  |  |
| ROOF:                 | Flat; 38,000 SF two years old; remainder original                                                                                                                                         |  |  |  |  |  |
| FLOORING:             | 6" reinforced concrete                                                                                                                                                                    |  |  |  |  |  |
| WALLS:                | <ul> <li>Interior: 12" block; all interior warehouse walls are non load<br/>bearing</li> <li>Exterior: Brick</li> </ul>                                                                   |  |  |  |  |  |
| LIGHTING:             | Fluorescent                                                                                                                                                                               |  |  |  |  |  |
| CEILING HEIGHTS:      | <ul><li>22' - 24'</li><li>Refrigerated Storage: 24'</li></ul>                                                                                                                             |  |  |  |  |  |
| PLUMBING:             | 20+ small restrooms                                                                                                                                                                       |  |  |  |  |  |
| TRUCK LOADING:        | <ul><li>Six dock doors</li><li>One drive-in door</li></ul>                                                                                                                                |  |  |  |  |  |
| PARKING:              | 160 asphalt spaces                                                                                                                                                                        |  |  |  |  |  |
| HVAC:                 | Office: New roof top units Warehouse: Chillers (currently non-operational)                                                                                                                |  |  |  |  |  |
| FIRE PROTECTION:      | Fully Sprinklered                                                                                                                                                                         |  |  |  |  |  |
| COMPRESSED AIR:       | Air lines throughout building; compressor removed                                                                                                                                         |  |  |  |  |  |
| RAIL:                 | Norfolk Southern nearby                                                                                                                                                                   |  |  |  |  |  |
| PORTS:                | Brunswick (133 miles) and Savannah (135 miles)                                                                                                                                            |  |  |  |  |  |
| ZONING:               | Industrial                                                                                                                                                                                |  |  |  |  |  |
| UTILITIES:            | <ul> <li>Electrical: 1500 KVA and 2500 KVA transformer; 277/480 Volts; Ocmulgee Electric Membership Corp.</li> <li>Water/Sewer: Public; 10" main</li> <li>Natural Gas: 4" main</li> </ul> |  |  |  |  |  |
| TAXES:                | \$8,600 (Est.)                                                                                                                                                                            |  |  |  |  |  |
| NEIGHBORS:            | Agro Liquids Manufacturing Company, Alcoa Metals, Gilman Bag Company                                                                                                                      |  |  |  |  |  |