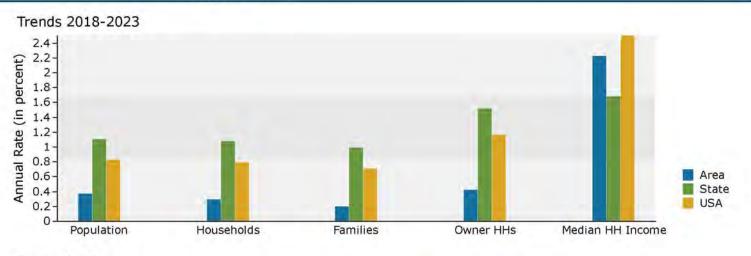

# Demographic and Income Profile

Jones County, GA Jones County, GA (13169) Geography: County Prepared by Esri

| Summary                                       | Cer       | nsus 2010                                                                                                                                                                                                                                                                                                                                                                                                                                                                                                                                                                                                                                                                                           |          | 2018                  |           | 202     |
|-----------------------------------------------|-----------|-----------------------------------------------------------------------------------------------------------------------------------------------------------------------------------------------------------------------------------------------------------------------------------------------------------------------------------------------------------------------------------------------------------------------------------------------------------------------------------------------------------------------------------------------------------------------------------------------------------------------------------------------------------------------------------------------------|----------|-----------------------|-----------|---------|
| Population                                    |           | 28,669                                                                                                                                                                                                                                                                                                                                                                                                                                                                                                                                                                                                                                                                                              |          | 29,034                |           | 29,58   |
| Households                                    |           | 10,586                                                                                                                                                                                                                                                                                                                                                                                                                                                                                                                                                                                                                                                                                              |          | 10,610                |           | 10,76   |
| Families                                      |           | 7,973                                                                                                                                                                                                                                                                                                                                                                                                                                                                                                                                                                                                                                                                                               |          | 7,911                 |           | 7,99    |
| Average Household Size                        |           | 2.68                                                                                                                                                                                                                                                                                                                                                                                                                                                                                                                                                                                                                                                                                                |          | 2.71                  |           | 2.7     |
| Owner Occupied Housing Units                  |           | 8,530                                                                                                                                                                                                                                                                                                                                                                                                                                                                                                                                                                                                                                                                                               |          | 8,617                 |           | 8,80    |
| Renter Occupied Housing Units                 |           | 2,056                                                                                                                                                                                                                                                                                                                                                                                                                                                                                                                                                                                                                                                                                               |          | 1,993                 |           | 1,96    |
| Median Age                                    |           | 38.6                                                                                                                                                                                                                                                                                                                                                                                                                                                                                                                                                                                                                                                                                                |          | 40.2                  |           | 41.     |
| Trends: 2018 - 2023 Annual Rate               |           | Area                                                                                                                                                                                                                                                                                                                                                                                                                                                                                                                                                                                                                                                                                                |          | State                 |           | Nationa |
| Population                                    |           | 0.37%                                                                                                                                                                                                                                                                                                                                                                                                                                                                                                                                                                                                                                                                                               |          | 1.10%                 |           | 0.83    |
| Households                                    |           | 0.29%                                                                                                                                                                                                                                                                                                                                                                                                                                                                                                                                                                                                                                                                                               |          | 1.08%                 |           | 0.79    |
| Families                                      |           | 0.20%                                                                                                                                                                                                                                                                                                                                                                                                                                                                                                                                                                                                                                                                                               |          | 0.99%                 |           | 0.71    |
| Owner HHs                                     |           | 0.42%                                                                                                                                                                                                                                                                                                                                                                                                                                                                                                                                                                                                                                                                                               |          | 1.52%                 |           | 1.16    |
| Median Household Income                       |           | 2.22%                                                                                                                                                                                                                                                                                                                                                                                                                                                                                                                                                                                                                                                                                               |          | 1.68%                 |           | 2.50    |
|                                               |           |                                                                                                                                                                                                                                                                                                                                                                                                                                                                                                                                                                                                                                                                                                     | 2018     |                       | 2023      |         |
| Households by Income                          |           |                                                                                                                                                                                                                                                                                                                                                                                                                                                                                                                                                                                                                                                                                                     | Number   | Percent               | Number    | Percer  |
| <\$15,000                                     |           |                                                                                                                                                                                                                                                                                                                                                                                                                                                                                                                                                                                                                                                                                                     | 989      | 9.3%                  | 847       | 7.9     |
| \$15,000 - \$24,999                           |           |                                                                                                                                                                                                                                                                                                                                                                                                                                                                                                                                                                                                                                                                                                     | 1,160    | 10.9%                 | 1,027     | 9.59    |
| \$25,000 - \$34,999                           |           |                                                                                                                                                                                                                                                                                                                                                                                                                                                                                                                                                                                                                                                                                                     | 1,235    | 11.6%                 | 1,114     | 10.3    |
| \$35,000 - \$49,999                           |           |                                                                                                                                                                                                                                                                                                                                                                                                                                                                                                                                                                                                                                                                                                     | 1,337    | 12.6%                 | 1,258     | 11.7    |
| \$50,000 - \$74,999                           |           |                                                                                                                                                                                                                                                                                                                                                                                                                                                                                                                                                                                                                                                                                                     | 2,054    | 19.4%                 | 2,029     | 18.8    |
| \$75,000 - \$99,999                           |           |                                                                                                                                                                                                                                                                                                                                                                                                                                                                                                                                                                                                                                                                                                     | 1,505    | 14.2%                 | 1,638     | 15.2    |
| \$100,000 - \$149,999                         |           |                                                                                                                                                                                                                                                                                                                                                                                                                                                                                                                                                                                                                                                                                                     | 1,348    | 12.7%                 | 1,539     | 14.3    |
|                                               |           |                                                                                                                                                                                                                                                                                                                                                                                                                                                                                                                                                                                                                                                                                                     | 520      | 4.9%                  | 641       | 6.0     |
| \$150,000 - \$199,999                         |           |                                                                                                                                                                                                                                                                                                                                                                                                                                                                                                                                                                                                                                                                                                     |          | 4.4%                  | 672       | 6.2     |
| \$200,000+                                    |           |                                                                                                                                                                                                                                                                                                                                                                                                                                                                                                                                                                                                                                                                                                     | 462      | 4.4%                  | 0/2       | 0.2     |
| Median Household Income                       |           |                                                                                                                                                                                                                                                                                                                                                                                                                                                                                                                                                                                                                                                                                                     | \$55,188 |                       | \$61,580  |         |
| Average Household Income                      |           |                                                                                                                                                                                                                                                                                                                                                                                                                                                                                                                                                                                                                                                                                                     | \$74,006 |                       | \$86,432  |         |
| Per Capita Income                             |           |                                                                                                                                                                                                                                                                                                                                                                                                                                                                                                                                                                                                                                                                                                     | \$27,444 |                       | \$31,848  |         |
|                                               | Census 20 | Census 2010 2018                                                                                                                                                                                                                                                                                                                                                                                                                                                                                                                                                                                                                                                                                    |          | 2023                  |           |         |
| Population by Age                             | Number    | Percent                                                                                                                                                                                                                                                                                                                                                                                                                                                                                                                                                                                                                                                                                             | Number   | Percent               | Number    | Percer  |
| 0 - 4                                         | 1,890     | 6.6%                                                                                                                                                                                                                                                                                                                                                                                                                                                                                                                                                                                                                                                                                                | 1,766    | 6.1%                  | 1,725     | 5.8     |
| 5 - 9                                         | 2,027     | 7.1%                                                                                                                                                                                                                                                                                                                                                                                                                                                                                                                                                                                                                                                                                                | 1,906    | 6.6%                  | 1,900     | 6.4     |
| 10 - 14                                       | 2,197     | 7.7%                                                                                                                                                                                                                                                                                                                                                                                                                                                                                                                                                                                                                                                                                                | 1,942    | 6.7%                  | 2,032     | 6.9     |
| 15 - 19                                       | 2,103     | 7.3%                                                                                                                                                                                                                                                                                                                                                                                                                                                                                                                                                                                                                                                                                                | 1,757    | 6.1%                  | 1,851     | 6.3     |
| 20 - 24                                       | 1,475     | 5.1%                                                                                                                                                                                                                                                                                                                                                                                                                                                                                                                                                                                                                                                                                                | 1,662    | 5.7%                  | 1,418     | 4.8     |
| 25 - 34                                       | 3,250     | 11.3%                                                                                                                                                                                                                                                                                                                                                                                                                                                                                                                                                                                                                                                                                               | 3,660    | 12.6%                 | 3,655     | 12.4    |
| 35 - 44                                       | 4,010     | 14.0%                                                                                                                                                                                                                                                                                                                                                                                                                                                                                                                                                                                                                                                                                               | 3,581    | 12.3%                 | 3,659     | 12.4    |
| 45 - 54                                       | 4,497     | 15.7%                                                                                                                                                                                                                                                                                                                                                                                                                                                                                                                                                                                                                                                                                               | 3,995    | 13.8%                 | 3,766     | 12.7    |
| 55 - 64                                       | 3,634     | 12.7%                                                                                                                                                                                                                                                                                                                                                                                                                                                                                                                                                                                                                                                                                               | 4,081    | 14.1%                 | 4,056     | 13.7    |
| 65 - 74                                       | 2,201     | 7.7%                                                                                                                                                                                                                                                                                                                                                                                                                                                                                                                                                                                                                                                                                                | 3,004    | 10.3%                 | 3,371     | 11.4    |
| 75 - 84                                       | 1,020     | 3.6%                                                                                                                                                                                                                                                                                                                                                                                                                                                                                                                                                                                                                                                                                                | 1,280    | 4.4%                  | 1,688     | 5.7     |
| 85+                                           | 365       | 1.3%                                                                                                                                                                                                                                                                                                                                                                                                                                                                                                                                                                                                                                                                                                | 400      | 1.4%                  | 459       | 1.6     |
|                                               |           | Census 2010                                                                                                                                                                                                                                                                                                                                                                                                                                                                                                                                                                                                                                                                                         |          |                       | .018 2023 |         |
| Race and Ethnicity                            | Number    | Percent                                                                                                                                                                                                                                                                                                                                                                                                                                                                                                                                                                                                                                                                                             | Number   | Percent               | Number    | Perce   |
| White Alone                                   | 20,989    | 73.2%                                                                                                                                                                                                                                                                                                                                                                                                                                                                                                                                                                                                                                                                                               | 20,799   | 71.6%                 | 20,853    | 70.5    |
| Black Alone                                   | 7,008     | 24.4%                                                                                                                                                                                                                                                                                                                                                                                                                                                                                                                                                                                                                                                                                               | 7,355    | 25.3%                 | 7,659     | 25.9    |
| American Indian Alone                         | 63        | 0.2%                                                                                                                                                                                                                                                                                                                                                                                                                                                                                                                                                                                                                                                                                                | 93       | 0.3%                  | 119       | 0.4     |
| Asian Alone                                   | 187       | 0.2%                                                                                                                                                                                                                                                                                                                                                                                                                                                                                                                                                                                                                                                                                                | 179      | 0.6%                  | 180       | 0.4     |
| Pacific Islander Alone                        |           | 0.7%                                                                                                                                                                                                                                                                                                                                                                                                                                                                                                                                                                                                                                                                                                |          | 0.0%                  |           | 0.0     |
|                                               | 3         |                                                                                                                                                                                                                                                                                                                                                                                                                                                                                                                                                                                                                                                                                                     | 3        |                       | 3         |         |
| Some Other Race Alone                         | 103       | 0.4%                                                                                                                                                                                                                                                                                                                                                                                                                                                                                                                                                                                                                                                                                                | 150      | 0.5%                  | 194       | 0.7     |
| Two or More Races                             | 316       | 1.1%                                                                                                                                                                                                                                                                                                                                                                                                                                                                                                                                                                                                                                                                                                | 455      | 1.6%                  | 572       | 1.9     |
| Hispanic Origin (Any Race)                    | 315       | 1.1%                                                                                                                                                                                                                                                                                                                                                                                                                                                                                                                                                                                                                                                                                                | 487      | 1.7%                  | 637       | 2.2     |
| Note: Income is expressed in current dollars. |           | and the second se | 10.20    | and the second second | 13.5.54   |         |