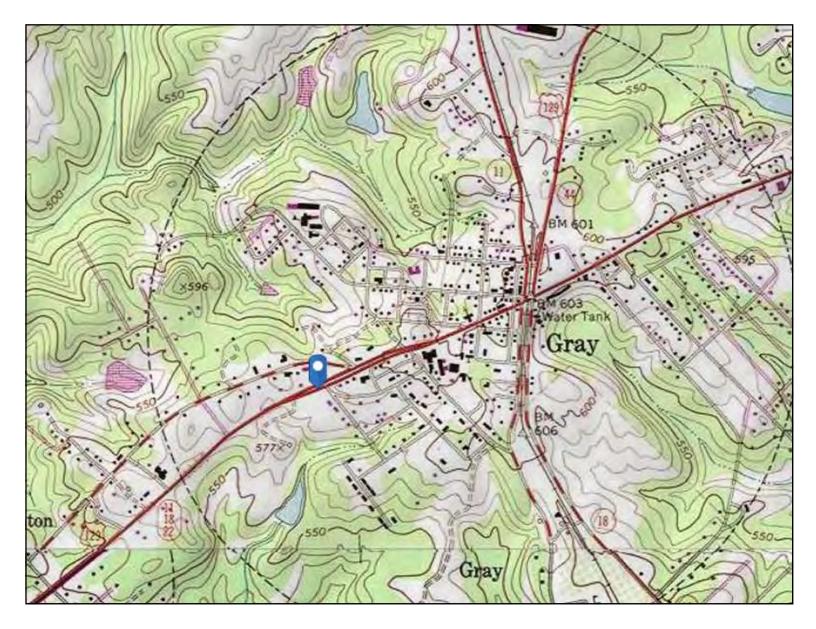

Revised 2/18/19

TOPOGRAPHIC MAP

221 West Clinton Street - Gray, GA 31032

MAPS