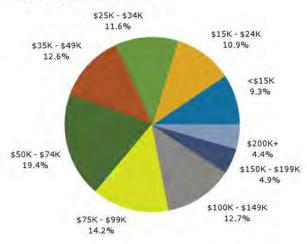

# Demographic and Income Profile

Jones County, GA Jones County, GA (13169) Geography: County Prepared by Esri

| Summary                                       | Cer       | nsus 2010                                                                                                                                                                                                                                                                                                                                                                                                                                                                                                                                                                                                                                                                                           |          | 2018                  |           | 202     |
|-----------------------------------------------|-----------|-----------------------------------------------------------------------------------------------------------------------------------------------------------------------------------------------------------------------------------------------------------------------------------------------------------------------------------------------------------------------------------------------------------------------------------------------------------------------------------------------------------------------------------------------------------------------------------------------------------------------------------------------------------------------------------------------------|----------|-----------------------|-----------|---------|
| Population                                    |           | 28,669                                                                                                                                                                                                                                                                                                                                                                                                                                                                                                                                                                                                                                                                                              |          | 29,034                |           | 29,58   |
| Households                                    |           | 10,586                                                                                                                                                                                                                                                                                                                                                                                                                                                                                                                                                                                                                                                                                              |          | 10,610                |           | 10,76   |
| Families                                      |           | 7,973                                                                                                                                                                                                                                                                                                                                                                                                                                                                                                                                                                                                                                                                                               |          | 7,911                 |           | 7,99    |
| Average Household Size                        |           | 2.68                                                                                                                                                                                                                                                                                                                                                                                                                                                                                                                                                                                                                                                                                                |          | 2.71                  |           | 2.7     |
| Owner Occupied Housing Units                  |           | 8,530                                                                                                                                                                                                                                                                                                                                                                                                                                                                                                                                                                                                                                                                                               |          | 8,617                 |           | 8,80    |
| Renter Occupied Housing Units                 |           | 2,056                                                                                                                                                                                                                                                                                                                                                                                                                                                                                                                                                                                                                                                                                               |          | 1,993                 |           | 1,96    |
| Median Age                                    |           | 38.6                                                                                                                                                                                                                                                                                                                                                                                                                                                                                                                                                                                                                                                                                                |          | 40.2                  |           | 41.     |
| Trends: 2018 - 2023 Annual Rate               |           | Area                                                                                                                                                                                                                                                                                                                                                                                                                                                                                                                                                                                                                                                                                                |          | State                 |           | Nationa |
| Population                                    |           | 0.37%                                                                                                                                                                                                                                                                                                                                                                                                                                                                                                                                                                                                                                                                                               |          | 1.10%                 |           | 0.83    |
| Households                                    |           | 0.29%                                                                                                                                                                                                                                                                                                                                                                                                                                                                                                                                                                                                                                                                                               |          | 1.08%                 |           | 0.79    |
| Families                                      |           | 0.20%                                                                                                                                                                                                                                                                                                                                                                                                                                                                                                                                                                                                                                                                                               |          | 0.99%                 |           | 0.71    |
| Owner HHs                                     |           | 0.42%                                                                                                                                                                                                                                                                                                                                                                                                                                                                                                                                                                                                                                                                                               |          | 1.52%                 |           | 1.16    |
| Median Household Income                       |           | 2.22%                                                                                                                                                                                                                                                                                                                                                                                                                                                                                                                                                                                                                                                                                               |          | 1.68%                 |           | 2.50    |
|                                               |           |                                                                                                                                                                                                                                                                                                                                                                                                                                                                                                                                                                                                                                                                                                     | 2018     |                       | 2023      |         |
| Households by Income                          |           |                                                                                                                                                                                                                                                                                                                                                                                                                                                                                                                                                                                                                                                                                                     | Number   | Percent               | Number    | Percer  |
| <\$15,000                                     |           |                                                                                                                                                                                                                                                                                                                                                                                                                                                                                                                                                                                                                                                                                                     | 989      | 9.3%                  | 847       | 7.9     |
| \$15,000 - \$24,999                           |           |                                                                                                                                                                                                                                                                                                                                                                                                                                                                                                                                                                                                                                                                                                     | 1,160    | 10.9%                 | 1,027     | 9.59    |
| \$25,000 - \$34,999                           |           |                                                                                                                                                                                                                                                                                                                                                                                                                                                                                                                                                                                                                                                                                                     | 1,235    | 11.6%                 | 1,114     | 10.3    |
| \$35,000 - \$49,999                           |           |                                                                                                                                                                                                                                                                                                                                                                                                                                                                                                                                                                                                                                                                                                     | 1,337    | 12.6%                 | 1,258     | 11.7    |
| \$50,000 - \$74,999                           |           |                                                                                                                                                                                                                                                                                                                                                                                                                                                                                                                                                                                                                                                                                                     | 2,054    | 19.4%                 | 2,029     | 18.8    |
| \$75,000 - \$99,999                           |           |                                                                                                                                                                                                                                                                                                                                                                                                                                                                                                                                                                                                                                                                                                     | 1,505    | 14.2%                 | 1,638     | 15.2    |
| \$100,000 - \$149,999                         |           |                                                                                                                                                                                                                                                                                                                                                                                                                                                                                                                                                                                                                                                                                                     | 1,348    | 12.7%                 | 1,539     | 14.3    |
|                                               |           |                                                                                                                                                                                                                                                                                                                                                                                                                                                                                                                                                                                                                                                                                                     | 520      | 4.9%                  | 641       | 6.0     |
| \$150,000 - \$199,999                         |           |                                                                                                                                                                                                                                                                                                                                                                                                                                                                                                                                                                                                                                                                                                     |          | 4.4%                  | 672       | 6.2     |
| \$200,000+                                    |           |                                                                                                                                                                                                                                                                                                                                                                                                                                                                                                                                                                                                                                                                                                     | 462      | 4.4%                  | 0/2       | 0.2     |
| Median Household Income                       |           |                                                                                                                                                                                                                                                                                                                                                                                                                                                                                                                                                                                                                                                                                                     | \$55,188 |                       | \$61,580  |         |
| Average Household Income                      |           |                                                                                                                                                                                                                                                                                                                                                                                                                                                                                                                                                                                                                                                                                                     | \$74,006 |                       | \$86,432  |         |
| Per Capita Income                             |           |                                                                                                                                                                                                                                                                                                                                                                                                                                                                                                                                                                                                                                                                                                     | \$27,444 |                       | \$31,848  |         |
|                                               | Census 20 | Census 2010 2018                                                                                                                                                                                                                                                                                                                                                                                                                                                                                                                                                                                                                                                                                    |          | 2023                  |           |         |
| Population by Age                             | Number    | Percent                                                                                                                                                                                                                                                                                                                                                                                                                                                                                                                                                                                                                                                                                             | Number   | Percent               | Number    | Percer  |
| 0 - 4                                         | 1,890     | 6.6%                                                                                                                                                                                                                                                                                                                                                                                                                                                                                                                                                                                                                                                                                                | 1,766    | 6.1%                  | 1,725     | 5.8     |
| 5 - 9                                         | 2,027     | 7.1%                                                                                                                                                                                                                                                                                                                                                                                                                                                                                                                                                                                                                                                                                                | 1,906    | 6.6%                  | 1,900     | 6.4     |
| 10 - 14                                       | 2,197     | 7.7%                                                                                                                                                                                                                                                                                                                                                                                                                                                                                                                                                                                                                                                                                                | 1,942    | 6.7%                  | 2,032     | 6.9     |
| 15 - 19                                       | 2,103     | 7.3%                                                                                                                                                                                                                                                                                                                                                                                                                                                                                                                                                                                                                                                                                                | 1,757    | 6.1%                  | 1,851     | 6.3     |
| 20 - 24                                       | 1,475     | 5.1%                                                                                                                                                                                                                                                                                                                                                                                                                                                                                                                                                                                                                                                                                                | 1,662    | 5.7%                  | 1,418     | 4.8     |
| 25 - 34                                       | 3,250     | 11.3%                                                                                                                                                                                                                                                                                                                                                                                                                                                                                                                                                                                                                                                                                               | 3,660    | 12.6%                 | 3,655     | 12.4    |
| 35 - 44                                       | 4,010     | 14.0%                                                                                                                                                                                                                                                                                                                                                                                                                                                                                                                                                                                                                                                                                               | 3,581    | 12.3%                 | 3,659     | 12.4    |
| 45 - 54                                       | 4,497     | 15.7%                                                                                                                                                                                                                                                                                                                                                                                                                                                                                                                                                                                                                                                                                               | 3,995    | 13.8%                 | 3,766     | 12.7    |
| 55 - 64                                       | 3,634     | 12.7%                                                                                                                                                                                                                                                                                                                                                                                                                                                                                                                                                                                                                                                                                               | 4,081    | 14.1%                 | 4,056     | 13.7    |
| 65 - 74                                       | 2,201     | 7.7%                                                                                                                                                                                                                                                                                                                                                                                                                                                                                                                                                                                                                                                                                                | 3,004    | 10.3%                 | 3,371     | 11.4    |
| 75 - 84                                       | 1,020     | 3.6%                                                                                                                                                                                                                                                                                                                                                                                                                                                                                                                                                                                                                                                                                                | 1,280    | 4.4%                  | 1,688     | 5.7     |
| 85+                                           | 365       | 1.3%                                                                                                                                                                                                                                                                                                                                                                                                                                                                                                                                                                                                                                                                                                | 400      | 1.4%                  | 459       | 1.6     |
|                                               |           | Census 2010                                                                                                                                                                                                                                                                                                                                                                                                                                                                                                                                                                                                                                                                                         |          |                       | .018 2023 |         |
| Race and Ethnicity                            | Number    | Percent                                                                                                                                                                                                                                                                                                                                                                                                                                                                                                                                                                                                                                                                                             | Number   | Percent               | Number    | Perce   |
| White Alone                                   | 20,989    | 73.2%                                                                                                                                                                                                                                                                                                                                                                                                                                                                                                                                                                                                                                                                                               | 20,799   | 71.6%                 | 20,853    | 70.5    |
| Black Alone                                   | 7,008     | 24.4%                                                                                                                                                                                                                                                                                                                                                                                                                                                                                                                                                                                                                                                                                               | 7,355    | 25.3%                 | 7,659     | 25.9    |
| American Indian Alone                         | 63        | 0.2%                                                                                                                                                                                                                                                                                                                                                                                                                                                                                                                                                                                                                                                                                                | 93       | 0.3%                  | 119       | 0.4     |
| Asian Alone                                   | 187       | 0.2%                                                                                                                                                                                                                                                                                                                                                                                                                                                                                                                                                                                                                                                                                                | 179      | 0.6%                  | 180       | 0.4     |
| Pacific Islander Alone                        |           | 0.7%                                                                                                                                                                                                                                                                                                                                                                                                                                                                                                                                                                                                                                                                                                |          | 0.0%                  |           | 0.0     |
|                                               | 3         |                                                                                                                                                                                                                                                                                                                                                                                                                                                                                                                                                                                                                                                                                                     | 3        |                       | 3         |         |
| Some Other Race Alone                         | 103       | 0.4%                                                                                                                                                                                                                                                                                                                                                                                                                                                                                                                                                                                                                                                                                                | 150      | 0.5%                  | 194       | 0.7     |
| Two or More Races                             | 316       | 1.1%                                                                                                                                                                                                                                                                                                                                                                                                                                                                                                                                                                                                                                                                                                | 455      | 1.6%                  | 572       | 1.9     |
| Hispanic Origin (Any Race)                    | 315       | 1.1%                                                                                                                                                                                                                                                                                                                                                                                                                                                                                                                                                                                                                                                                                                | 487      | 1.7%                  | 637       | 2.2     |
| Note: Income is expressed in current dollars. |           | and the second se | 10.20    | and the second second | 13.5.54   |         |

#### 2018 Household Income

2018 Population by Race

2018 Percent Hispanic Origin: 1.7%