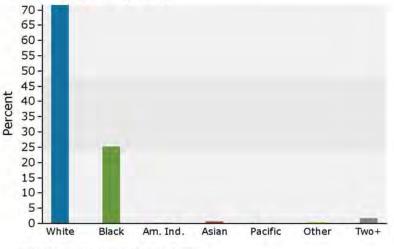

# Demographic and Income Profile

Jones County, GA Jones County, GA (13169) Geography: County Prepared by Esri

| Summary                                       | Cer       | nsus 2010                                                                                                                                                                                                                                                                                                                                                                                                                                                                                                                                                                                                                                                                                           |          | 2018                  |           | 202     |
|-----------------------------------------------|-----------|-----------------------------------------------------------------------------------------------------------------------------------------------------------------------------------------------------------------------------------------------------------------------------------------------------------------------------------------------------------------------------------------------------------------------------------------------------------------------------------------------------------------------------------------------------------------------------------------------------------------------------------------------------------------------------------------------------|----------|-----------------------|-----------|---------|
| Population                                    |           | 28,669                                                                                                                                                                                                                                                                                                                                                                                                                                                                                                                                                                                                                                                                                              |          | 29,034                |           | 29,58   |
| Households                                    |           | 10,586                                                                                                                                                                                                                                                                                                                                                                                                                                                                                                                                                                                                                                                                                              |          | 10,610                |           | 10,76   |
| Families                                      |           | 7,973                                                                                                                                                                                                                                                                                                                                                                                                                                                                                                                                                                                                                                                                                               |          | 7,911                 |           | 7,99    |
| Average Household Size                        |           | 2.68                                                                                                                                                                                                                                                                                                                                                                                                                                                                                                                                                                                                                                                                                                |          | 2.71                  |           | 2.7     |
| Owner Occupied Housing Units                  |           | 8,530                                                                                                                                                                                                                                                                                                                                                                                                                                                                                                                                                                                                                                                                                               |          | 8,617                 |           | 8,80    |
| Renter Occupied Housing Units                 |           | 2,056                                                                                                                                                                                                                                                                                                                                                                                                                                                                                                                                                                                                                                                                                               |          | 1,993                 |           | 1,96    |
| Median Age                                    |           | 38.6                                                                                                                                                                                                                                                                                                                                                                                                                                                                                                                                                                                                                                                                                                |          | 40.2                  |           | 41.     |
| Trends: 2018 - 2023 Annual Rate               |           | Area                                                                                                                                                                                                                                                                                                                                                                                                                                                                                                                                                                                                                                                                                                |          | State                 |           | Nationa |
| Population                                    |           | 0.37%                                                                                                                                                                                                                                                                                                                                                                                                                                                                                                                                                                                                                                                                                               |          | 1.10%                 |           | 0.83    |
| Households                                    |           | 0.29%                                                                                                                                                                                                                                                                                                                                                                                                                                                                                                                                                                                                                                                                                               |          | 1.08%                 |           | 0.79    |
| Families                                      |           | 0.20%                                                                                                                                                                                                                                                                                                                                                                                                                                                                                                                                                                                                                                                                                               |          | 0.99%                 |           | 0.71    |
| Owner HHs                                     |           | 0.42%                                                                                                                                                                                                                                                                                                                                                                                                                                                                                                                                                                                                                                                                                               |          | 1.52%                 |           | 1.16    |
| Median Household Income                       |           | 2.22%                                                                                                                                                                                                                                                                                                                                                                                                                                                                                                                                                                                                                                                                                               |          | 1.68%                 |           | 2.50    |
|                                               |           |                                                                                                                                                                                                                                                                                                                                                                                                                                                                                                                                                                                                                                                                                                     | 2018     |                       | 2023      |         |
| Households by Income                          |           |                                                                                                                                                                                                                                                                                                                                                                                                                                                                                                                                                                                                                                                                                                     | Number   | Percent               | Number    | Percer  |
| <\$15,000                                     |           |                                                                                                                                                                                                                                                                                                                                                                                                                                                                                                                                                                                                                                                                                                     | 989      | 9.3%                  | 847       | 7.9     |
| \$15,000 - \$24,999                           |           |                                                                                                                                                                                                                                                                                                                                                                                                                                                                                                                                                                                                                                                                                                     | 1,160    | 10.9%                 | 1,027     | 9.59    |
| \$25,000 - \$34,999                           |           |                                                                                                                                                                                                                                                                                                                                                                                                                                                                                                                                                                                                                                                                                                     | 1,235    | 11.6%                 | 1,114     | 10.3    |
| \$35,000 - \$49,999                           |           |                                                                                                                                                                                                                                                                                                                                                                                                                                                                                                                                                                                                                                                                                                     | 1,337    | 12.6%                 | 1,258     | 11.7    |
| \$50,000 - \$74,999                           |           |                                                                                                                                                                                                                                                                                                                                                                                                                                                                                                                                                                                                                                                                                                     | 2,054    | 19.4%                 | 2,029     | 18.8    |
| \$75,000 - \$99,999                           |           |                                                                                                                                                                                                                                                                                                                                                                                                                                                                                                                                                                                                                                                                                                     | 1,505    | 14.2%                 | 1,638     | 15.2    |
| \$100,000 - \$149,999                         |           |                                                                                                                                                                                                                                                                                                                                                                                                                                                                                                                                                                                                                                                                                                     | 1,348    | 12.7%                 | 1,539     | 14.3    |
|                                               |           |                                                                                                                                                                                                                                                                                                                                                                                                                                                                                                                                                                                                                                                                                                     | 520      | 4.9%                  | 641       | 6.0     |
| \$150,000 - \$199,999                         |           |                                                                                                                                                                                                                                                                                                                                                                                                                                                                                                                                                                                                                                                                                                     |          | 4.4%                  | 672       | 6.2     |
| \$200,000+                                    |           |                                                                                                                                                                                                                                                                                                                                                                                                                                                                                                                                                                                                                                                                                                     | 462      | 4.4%                  | 0/2       | 0.2     |
| Median Household Income                       |           |                                                                                                                                                                                                                                                                                                                                                                                                                                                                                                                                                                                                                                                                                                     | \$55,188 |                       | \$61,580  |         |
| Average Household Income                      |           |                                                                                                                                                                                                                                                                                                                                                                                                                                                                                                                                                                                                                                                                                                     | \$74,006 |                       | \$86,432  |         |
| Per Capita Income                             |           |                                                                                                                                                                                                                                                                                                                                                                                                                                                                                                                                                                                                                                                                                                     | \$27,444 |                       | \$31,848  |         |
|                                               | Census 20 | Census 2010 2018                                                                                                                                                                                                                                                                                                                                                                                                                                                                                                                                                                                                                                                                                    |          | 2023                  |           |         |
| Population by Age                             | Number    | Percent                                                                                                                                                                                                                                                                                                                                                                                                                                                                                                                                                                                                                                                                                             | Number   | Percent               | Number    | Percer  |
| 0 - 4                                         | 1,890     | 6.6%                                                                                                                                                                                                                                                                                                                                                                                                                                                                                                                                                                                                                                                                                                | 1,766    | 6.1%                  | 1,725     | 5.8     |
| 5 - 9                                         | 2,027     | 7.1%                                                                                                                                                                                                                                                                                                                                                                                                                                                                                                                                                                                                                                                                                                | 1,906    | 6.6%                  | 1,900     | 6.4     |
| 10 - 14                                       | 2,197     | 7.7%                                                                                                                                                                                                                                                                                                                                                                                                                                                                                                                                                                                                                                                                                                | 1,942    | 6.7%                  | 2,032     | 6.9     |
| 15 - 19                                       | 2,103     | 7.3%                                                                                                                                                                                                                                                                                                                                                                                                                                                                                                                                                                                                                                                                                                | 1,757    | 6.1%                  | 1,851     | 6.3     |
| 20 - 24                                       | 1,475     | 5.1%                                                                                                                                                                                                                                                                                                                                                                                                                                                                                                                                                                                                                                                                                                | 1,662    | 5.7%                  | 1,418     | 4.8     |
| 25 - 34                                       | 3,250     | 11.3%                                                                                                                                                                                                                                                                                                                                                                                                                                                                                                                                                                                                                                                                                               | 3,660    | 12.6%                 | 3,655     | 12.4    |
| 35 - 44                                       | 4,010     | 14.0%                                                                                                                                                                                                                                                                                                                                                                                                                                                                                                                                                                                                                                                                                               | 3,581    | 12.3%                 | 3,659     | 12.4    |
| 45 - 54                                       | 4,497     | 15.7%                                                                                                                                                                                                                                                                                                                                                                                                                                                                                                                                                                                                                                                                                               | 3,995    | 13.8%                 | 3,766     | 12.7    |
| 55 - 64                                       | 3,634     | 12.7%                                                                                                                                                                                                                                                                                                                                                                                                                                                                                                                                                                                                                                                                                               | 4,081    | 14.1%                 | 4,056     | 13.7    |
| 65 - 74                                       | 2,201     | 7.7%                                                                                                                                                                                                                                                                                                                                                                                                                                                                                                                                                                                                                                                                                                | 3,004    | 10.3%                 | 3,371     | 11.4    |
| 75 - 84                                       | 1,020     | 3.6%                                                                                                                                                                                                                                                                                                                                                                                                                                                                                                                                                                                                                                                                                                | 1,280    | 4.4%                  | 1,688     | 5.7     |
| 85+                                           | 365       | 1.3%                                                                                                                                                                                                                                                                                                                                                                                                                                                                                                                                                                                                                                                                                                | 400      | 1.4%                  | 459       | 1.6     |
|                                               |           | Census 2010                                                                                                                                                                                                                                                                                                                                                                                                                                                                                                                                                                                                                                                                                         |          |                       | .018 2023 |         |
| Race and Ethnicity                            | Number    | Percent                                                                                                                                                                                                                                                                                                                                                                                                                                                                                                                                                                                                                                                                                             | Number   | Percent               | Number    | Perce   |
| White Alone                                   | 20,989    | 73.2%                                                                                                                                                                                                                                                                                                                                                                                                                                                                                                                                                                                                                                                                                               | 20,799   | 71.6%                 | 20,853    | 70.5    |
| Black Alone                                   | 7,008     | 24.4%                                                                                                                                                                                                                                                                                                                                                                                                                                                                                                                                                                                                                                                                                               | 7,355    | 25.3%                 | 7,659     | 25.9    |
| American Indian Alone                         | 63        | 0.2%                                                                                                                                                                                                                                                                                                                                                                                                                                                                                                                                                                                                                                                                                                | 93       | 0.3%                  | 119       | 0.4     |
| Asian Alone                                   | 187       | 0.2%                                                                                                                                                                                                                                                                                                                                                                                                                                                                                                                                                                                                                                                                                                | 179      | 0.6%                  | 180       | 0.4     |
| Pacific Islander Alone                        |           | 0.7%                                                                                                                                                                                                                                                                                                                                                                                                                                                                                                                                                                                                                                                                                                |          | 0.0%                  |           | 0.0     |
|                                               | 3         |                                                                                                                                                                                                                                                                                                                                                                                                                                                                                                                                                                                                                                                                                                     | 3        |                       | 3         |         |
| Some Other Race Alone                         | 103       | 0.4%                                                                                                                                                                                                                                                                                                                                                                                                                                                                                                                                                                                                                                                                                                | 150      | 0.5%                  | 194       | 0.7     |
| Two or More Races                             | 316       | 1.1%                                                                                                                                                                                                                                                                                                                                                                                                                                                                                                                                                                                                                                                                                                | 455      | 1.6%                  | 572       | 1.9     |
| Hispanic Origin (Any Race)                    | 315       | 1.1%                                                                                                                                                                                                                                                                                                                                                                                                                                                                                                                                                                                                                                                                                                | 487      | 1.7%                  | 637       | 2.2     |
| Note: Income is expressed in current dollars. |           | and the second se | 10.20    | and the second second | 13.5.54   |         |

#### 2018 Household Income

2018 Population by Race

2018 Percent Hispanic Origin: 1.7%