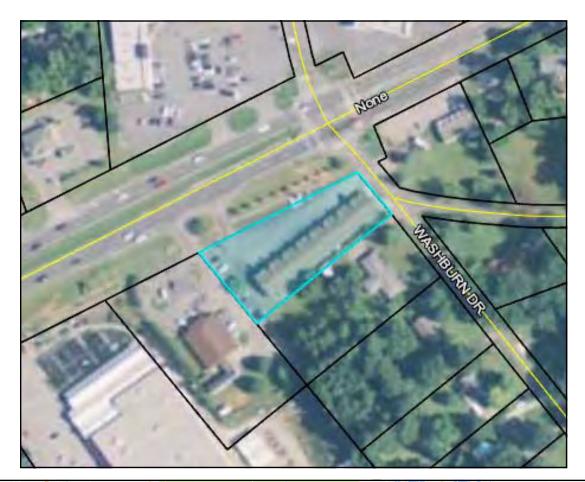

## **Commercial Development Site**

221 West Clinton Street Gray, Jones County, Georgia 31032

COLDWELL BANKER

OMMERCIA

- Located at the southeast corner of West Clinton Street and Washburn Drive; signalized intersection.
- .82± Acre Commercial Development Site
- 10,000± SF Retail building on site
- Traffic Count: 21,400 Vehicles per day
- Topography: Flat
- All public utilities on site.
- Zoned C-2
- Tax Bill: \$13,324 (2018)