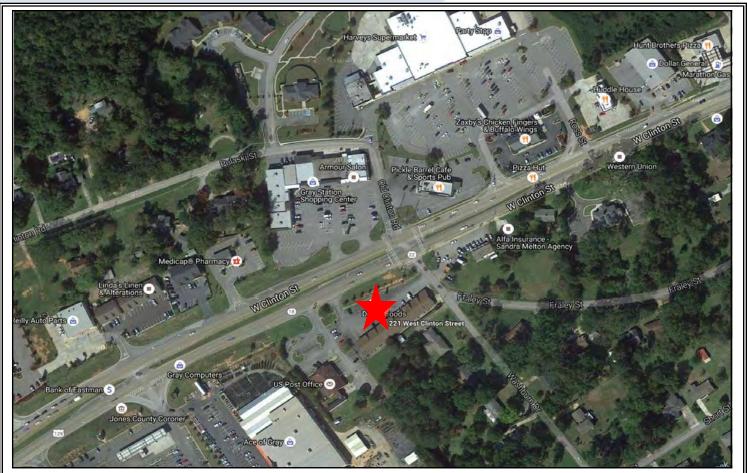

## **Commercial Development Site**

221 West Clinton Street Gray, Jones County, Georgia 31032

COLDWELL BANKER

OMMERCIA

- Located at the southeast corner of West Clinton Street and Washburn Drive; signalized intersection.
- .82± Acre Commercial Development Site
- 10,000± SF Retail building on site
- Traffic Count: 21,400 Vehicles per day
- Topography: Flat
- All public utilities on site.
- Zoned C-2
- Tax Bill: \$13,324 (2018)