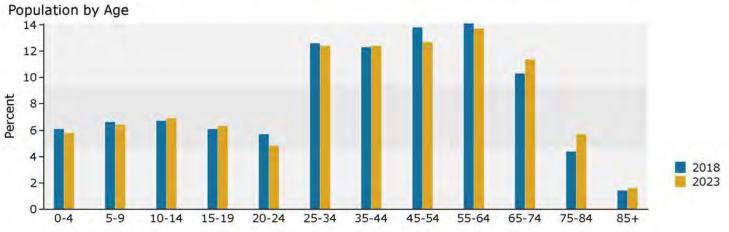

# Demographic and Income Profile

Jones County, GA Jones County, GA (13169) Geography: County Prepared by Esri

| Summary                                       | Cer       | nsus 2010                                                                                                                                                                                                                                                                                                                                                                                                                                                                                                                                                                                                                                                                                           |          | 2018                  |           | 202     |
|-----------------------------------------------|-----------|-----------------------------------------------------------------------------------------------------------------------------------------------------------------------------------------------------------------------------------------------------------------------------------------------------------------------------------------------------------------------------------------------------------------------------------------------------------------------------------------------------------------------------------------------------------------------------------------------------------------------------------------------------------------------------------------------------|----------|-----------------------|-----------|---------|
| Population                                    |           | 28,669                                                                                                                                                                                                                                                                                                                                                                                                                                                                                                                                                                                                                                                                                              |          | 29,034                |           | 29,58   |
| Households                                    |           | 10,586                                                                                                                                                                                                                                                                                                                                                                                                                                                                                                                                                                                                                                                                                              |          | 10,610                |           | 10,76   |
| Families                                      |           | 7,973                                                                                                                                                                                                                                                                                                                                                                                                                                                                                                                                                                                                                                                                                               |          | 7,911                 |           | 7,99    |
| Average Household Size                        |           | 2.68                                                                                                                                                                                                                                                                                                                                                                                                                                                                                                                                                                                                                                                                                                |          | 2.71                  |           | 2.7     |
| Owner Occupied Housing Units                  |           | 8,530                                                                                                                                                                                                                                                                                                                                                                                                                                                                                                                                                                                                                                                                                               |          | 8,617                 |           | 8,80    |
| Renter Occupied Housing Units                 |           | 2,056                                                                                                                                                                                                                                                                                                                                                                                                                                                                                                                                                                                                                                                                                               |          | 1,993                 |           | 1,96    |
| Median Age                                    |           | 38.6                                                                                                                                                                                                                                                                                                                                                                                                                                                                                                                                                                                                                                                                                                |          | 40.2                  |           | 41.     |
| Trends: 2018 - 2023 Annual Rate               |           | Area                                                                                                                                                                                                                                                                                                                                                                                                                                                                                                                                                                                                                                                                                                |          | State                 |           | Nationa |
| Population                                    |           | 0.37%                                                                                                                                                                                                                                                                                                                                                                                                                                                                                                                                                                                                                                                                                               |          | 1.10%                 |           | 0.83    |
| Households                                    |           | 0.29%                                                                                                                                                                                                                                                                                                                                                                                                                                                                                                                                                                                                                                                                                               |          | 1.08%                 |           | 0.79    |
| Families                                      |           | 0.20%                                                                                                                                                                                                                                                                                                                                                                                                                                                                                                                                                                                                                                                                                               |          | 0.99%                 |           | 0.71    |
| Owner HHs                                     |           | 0.42%                                                                                                                                                                                                                                                                                                                                                                                                                                                                                                                                                                                                                                                                                               |          | 1.52%                 |           | 1.16    |
| Median Household Income                       |           | 2.22%                                                                                                                                                                                                                                                                                                                                                                                                                                                                                                                                                                                                                                                                                               |          | 1.68%                 |           | 2.50    |
|                                               |           |                                                                                                                                                                                                                                                                                                                                                                                                                                                                                                                                                                                                                                                                                                     | 2018     |                       | 2023      |         |
| Households by Income                          |           |                                                                                                                                                                                                                                                                                                                                                                                                                                                                                                                                                                                                                                                                                                     | Number   | Percent               | Number    | Percer  |
| <\$15,000                                     |           |                                                                                                                                                                                                                                                                                                                                                                                                                                                                                                                                                                                                                                                                                                     | 989      | 9.3%                  | 847       | 7.9     |
| \$15,000 - \$24,999                           |           |                                                                                                                                                                                                                                                                                                                                                                                                                                                                                                                                                                                                                                                                                                     | 1,160    | 10.9%                 | 1,027     | 9.59    |
| \$25,000 - \$34,999                           |           |                                                                                                                                                                                                                                                                                                                                                                                                                                                                                                                                                                                                                                                                                                     | 1,235    | 11.6%                 | 1,114     | 10.3    |
| \$35,000 - \$49,999                           |           |                                                                                                                                                                                                                                                                                                                                                                                                                                                                                                                                                                                                                                                                                                     | 1,337    | 12.6%                 | 1,258     | 11.7    |
| \$50,000 - \$74,999                           |           |                                                                                                                                                                                                                                                                                                                                                                                                                                                                                                                                                                                                                                                                                                     | 2,054    | 19.4%                 | 2,029     | 18.8    |
| \$75,000 - \$99,999                           |           |                                                                                                                                                                                                                                                                                                                                                                                                                                                                                                                                                                                                                                                                                                     | 1,505    | 14.2%                 | 1,638     | 15.2    |
| \$100,000 - \$149,999                         |           |                                                                                                                                                                                                                                                                                                                                                                                                                                                                                                                                                                                                                                                                                                     | 1,348    | 12.7%                 | 1,539     | 14.3    |
|                                               |           |                                                                                                                                                                                                                                                                                                                                                                                                                                                                                                                                                                                                                                                                                                     | 520      | 4.9%                  | 641       | 6.0     |
| \$150,000 - \$199,999                         |           |                                                                                                                                                                                                                                                                                                                                                                                                                                                                                                                                                                                                                                                                                                     |          | 4.4%                  | 672       | 6.2     |
| \$200,000+                                    |           |                                                                                                                                                                                                                                                                                                                                                                                                                                                                                                                                                                                                                                                                                                     | 462      | 4.4%                  | 0/2       | 0.2     |
| Median Household Income                       |           |                                                                                                                                                                                                                                                                                                                                                                                                                                                                                                                                                                                                                                                                                                     | \$55,188 |                       | \$61,580  |         |
| Average Household Income                      |           |                                                                                                                                                                                                                                                                                                                                                                                                                                                                                                                                                                                                                                                                                                     | \$74,006 |                       | \$86,432  |         |
| Per Capita Income                             |           |                                                                                                                                                                                                                                                                                                                                                                                                                                                                                                                                                                                                                                                                                                     | \$27,444 |                       | \$31,848  |         |
|                                               | Census 20 | Census 2010 2018                                                                                                                                                                                                                                                                                                                                                                                                                                                                                                                                                                                                                                                                                    |          | 2023                  |           |         |
| Population by Age                             | Number    | Percent                                                                                                                                                                                                                                                                                                                                                                                                                                                                                                                                                                                                                                                                                             | Number   | Percent               | Number    | Percer  |
| 0 - 4                                         | 1,890     | 6.6%                                                                                                                                                                                                                                                                                                                                                                                                                                                                                                                                                                                                                                                                                                | 1,766    | 6.1%                  | 1,725     | 5.8     |
| 5 - 9                                         | 2,027     | 7.1%                                                                                                                                                                                                                                                                                                                                                                                                                                                                                                                                                                                                                                                                                                | 1,906    | 6.6%                  | 1,900     | 6.4     |
| 10 - 14                                       | 2,197     | 7.7%                                                                                                                                                                                                                                                                                                                                                                                                                                                                                                                                                                                                                                                                                                | 1,942    | 6.7%                  | 2,032     | 6.9     |
| 15 - 19                                       | 2,103     | 7.3%                                                                                                                                                                                                                                                                                                                                                                                                                                                                                                                                                                                                                                                                                                | 1,757    | 6.1%                  | 1,851     | 6.3     |
| 20 - 24                                       | 1,475     | 5.1%                                                                                                                                                                                                                                                                                                                                                                                                                                                                                                                                                                                                                                                                                                | 1,662    | 5.7%                  | 1,418     | 4.8     |
| 25 - 34                                       | 3,250     | 11.3%                                                                                                                                                                                                                                                                                                                                                                                                                                                                                                                                                                                                                                                                                               | 3,660    | 12.6%                 | 3,655     | 12.4    |
| 35 - 44                                       | 4,010     | 14.0%                                                                                                                                                                                                                                                                                                                                                                                                                                                                                                                                                                                                                                                                                               | 3,581    | 12.3%                 | 3,659     | 12.4    |
| 45 - 54                                       | 4,497     | 15.7%                                                                                                                                                                                                                                                                                                                                                                                                                                                                                                                                                                                                                                                                                               | 3,995    | 13.8%                 | 3,766     | 12.7    |
| 55 - 64                                       | 3,634     | 12.7%                                                                                                                                                                                                                                                                                                                                                                                                                                                                                                                                                                                                                                                                                               | 4,081    | 14.1%                 | 4,056     | 13.7    |
| 65 - 74                                       | 2,201     | 7.7%                                                                                                                                                                                                                                                                                                                                                                                                                                                                                                                                                                                                                                                                                                | 3,004    | 10.3%                 | 3,371     | 11.4    |
| 75 - 84                                       | 1,020     | 3.6%                                                                                                                                                                                                                                                                                                                                                                                                                                                                                                                                                                                                                                                                                                | 1,280    | 4.4%                  | 1,688     | 5.7     |
| 85+                                           | 365       | 1.3%                                                                                                                                                                                                                                                                                                                                                                                                                                                                                                                                                                                                                                                                                                | 400      | 1.4%                  | 459       | 1.6     |
|                                               |           | Census 2010                                                                                                                                                                                                                                                                                                                                                                                                                                                                                                                                                                                                                                                                                         |          |                       | .018 2023 |         |
| Race and Ethnicity                            | Number    | Percent                                                                                                                                                                                                                                                                                                                                                                                                                                                                                                                                                                                                                                                                                             | Number   | Percent               | Number    | Perce   |
| White Alone                                   | 20,989    | 73.2%                                                                                                                                                                                                                                                                                                                                                                                                                                                                                                                                                                                                                                                                                               | 20,799   | 71.6%                 | 20,853    | 70.5    |
| Black Alone                                   | 7,008     | 24.4%                                                                                                                                                                                                                                                                                                                                                                                                                                                                                                                                                                                                                                                                                               | 7,355    | 25.3%                 | 7,659     | 25.9    |
| American Indian Alone                         | 63        | 0.2%                                                                                                                                                                                                                                                                                                                                                                                                                                                                                                                                                                                                                                                                                                | 93       | 0.3%                  | 119       | 0.4     |
| Asian Alone                                   | 187       | 0.2%                                                                                                                                                                                                                                                                                                                                                                                                                                                                                                                                                                                                                                                                                                | 179      | 0.6%                  | 180       | 0.4     |
| Pacific Islander Alone                        |           | 0.7%                                                                                                                                                                                                                                                                                                                                                                                                                                                                                                                                                                                                                                                                                                |          | 0.0%                  |           | 0.0     |
|                                               | 3         |                                                                                                                                                                                                                                                                                                                                                                                                                                                                                                                                                                                                                                                                                                     | 3        |                       | 3         |         |
| Some Other Race Alone                         | 103       | 0.4%                                                                                                                                                                                                                                                                                                                                                                                                                                                                                                                                                                                                                                                                                                | 150      | 0.5%                  | 194       | 0.7     |
| Two or More Races                             | 316       | 1.1%                                                                                                                                                                                                                                                                                                                                                                                                                                                                                                                                                                                                                                                                                                | 455      | 1.6%                  | 572       | 1.9     |
| Hispanic Origin (Any Race)                    | 315       | 1.1%                                                                                                                                                                                                                                                                                                                                                                                                                                                                                                                                                                                                                                                                                                | 487      | 1.7%                  | 637       | 2.2     |
| Note: Income is expressed in current dollars. |           | and the second se | 10.20    | and the second second | 13.5.54   |         |