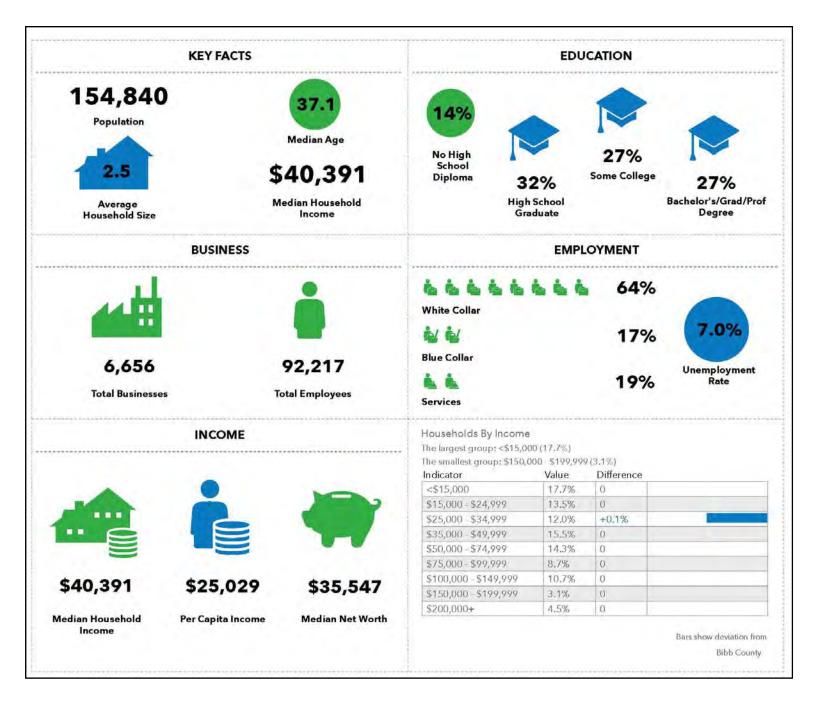

## **DEMOGRAPHICS - BIBB COUNTY**

318 Corporate Parkway - Suite 402 Macon, Bibb County, Georgia 31210