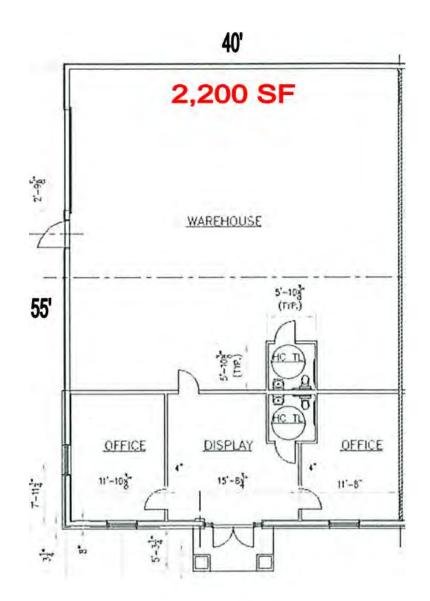

**PROPERTY OVERVIEW** 

318 Corporate Parkway - Suite 402 Macon, Bibb County, Georgia 31210

| LOCATION:           | Located two blocks north of Interstate 75 @ Riverside Drive Exit across from The Shoppes of River Crossing.                                                |
|---------------------|------------------------------------------------------------------------------------------------------------------------------------------------------------|
| AVAILABLE<br>SPACE: | 2,200± SF Warehouse / Office<br>- 1,580± SF Warehouse<br>- One (1) 12' X 14' Drive-in Door<br>- 620± SF Office<br>- Reception<br>- Two (2) Private Offices |
| PARKING:            | 6 - 8 paved parking spaces                                                                                                                                 |
| ZONING:             | M1, Light Industrial                                                                                                                                       |
| ACCESS:             | No tractor trailer access                                                                                                                                  |
| LEASE RATE:         | \$1,350 Per Month                                                                                                                                          |