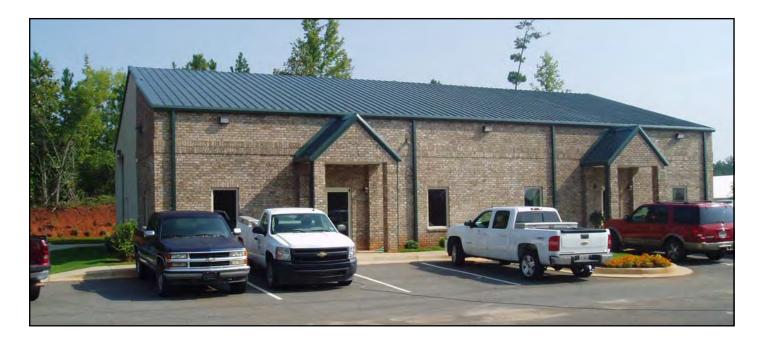

318 Corporate Parkway - Suite 402 Macon, Bibb County, Georgia 31210

WAREHOUSE / OFFICE

2,200± SF

**PROPERTY OVERVIEW** 

318 Corporate Parkway - Suite 402 Macon, Bibb County, Georgia 31210

| LOCATION:           | Located two blocks north of Interstate 75 @ Riverside Drive Exit across from The Shoppes of River Crossing.                                                |
|---------------------|------------------------------------------------------------------------------------------------------------------------------------------------------------|
| AVAILABLE<br>SPACE: | 2,200± SF Warehouse / Office<br>- 1,580± SF Warehouse<br>- One (1) 12' X 14' Drive-in Door<br>- 620± SF Office<br>- Reception<br>- Two (2) Private Offices |
| PARKING:            | 6 - 8 paved parking spaces                                                                                                                                 |
| ZONING:             | M1, Light Industrial                                                                                                                                       |
| ACCESS:             | No tractor trailer access                                                                                                                                  |
| LEASE RATE:         | \$1,350 Per Month                                                                                                                                          |