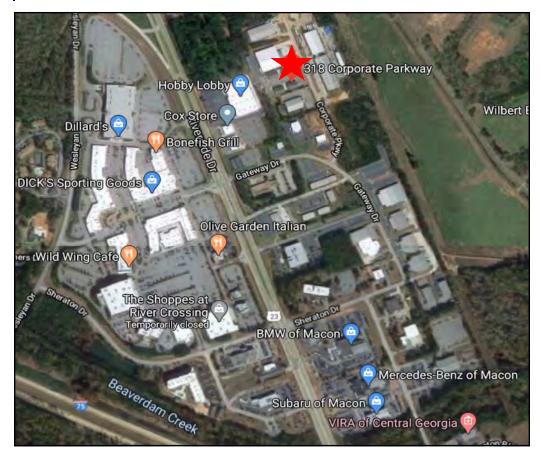

## MAPS

318 Corporate Parkway - Suite 402 Macon, Bibb County, Georgia 31210

MIKI FOLSOM, CCIM 478.746.8171 OFFICE • 478.361.3036 CELL mfolsom@cbcworldwide.com COLDWELL BANKER COMMERCIAL EBERHARDT & BARRY 990 Riverside Drive Macon, GA 31201 (478) 746-8171 4

**PROPERTY OVERVIEW** 

318 Corporate Parkway - Suite 402 Macon, Bibb County, Georgia 31210

| LOCATION:           | Located two blocks north of Interstate 75 @ Riverside Drive Exit across from The Shoppes of River Crossing.                                                |
|---------------------|------------------------------------------------------------------------------------------------------------------------------------------------------------|
| AVAILABLE<br>SPACE: | 2,200± SF Warehouse / Office<br>- 1,580± SF Warehouse<br>- One (1) 12' X 14' Drive-in Door<br>- 620± SF Office<br>- Reception<br>- Two (2) Private Offices |
| PARKING:            | 6 - 8 paved parking spaces                                                                                                                                 |
| ZONING:             | M1, Light Industrial                                                                                                                                       |
| ACCESS:             | No tractor trailer access                                                                                                                                  |
| LEASE RATE:         | \$1,350 Per Month                                                                                                                                          |