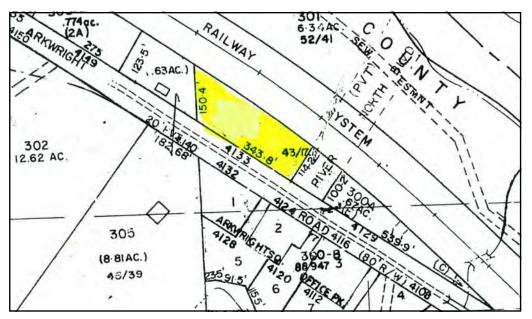

4123 & 4129 Arkwright Road - Macon, GA 31210

PARCEL MAPS

4123 Arkwright Road

4129 Arkwright Road

4123 & 4129 Arkwright Road - Macon, GA 31210 AERIAL MAPS

### 4123 Arkwright Road