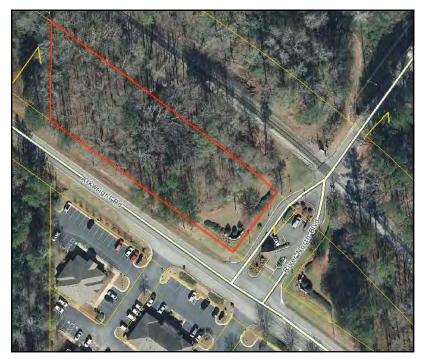

4123 & 4129 Arkwright Road - Macon, GA 31210

PARCEL MAPS

4123 Arkwright Road

4129 Arkwright Road

4123 & 4129 Arkwright Road - Macon, GA 31210 AERIAL MAPS