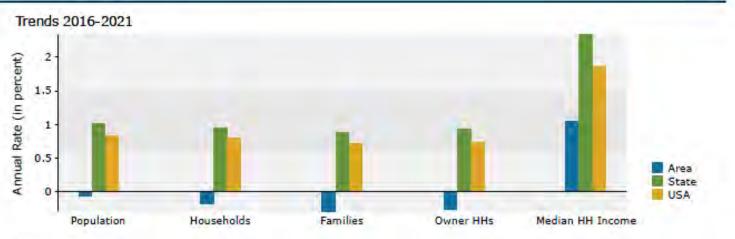

| 3.4%     | 6,078        | 3.9    |  |

Source: U.S. Census Bureau, Census 2010 Summary File 1. Esri forecasts for 2016 and 2021.



## Demographic and Income Profile

Bibb County, GA Geography: County Prepared by Esri

.....









2016 Household Income



2016 Population by Race



2016 Percent Hispanic Origin: 3.4%