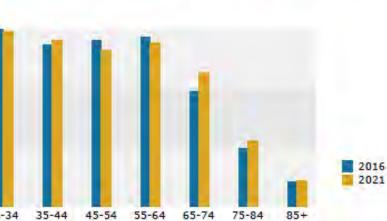

| 3.4%     | 6,078        | 3.9    |  |

Source: U.S. Census Bureau, Census 2010 Summary File 1. Esri forecasts for 2016 and 2021.



## Demographic and Income Profile

Bibb County, GA Geography: County Prepared by Esri

.....









2016 Household Income



2016 Population by Race



2016 Percent Hispanic Origin: 3.4%