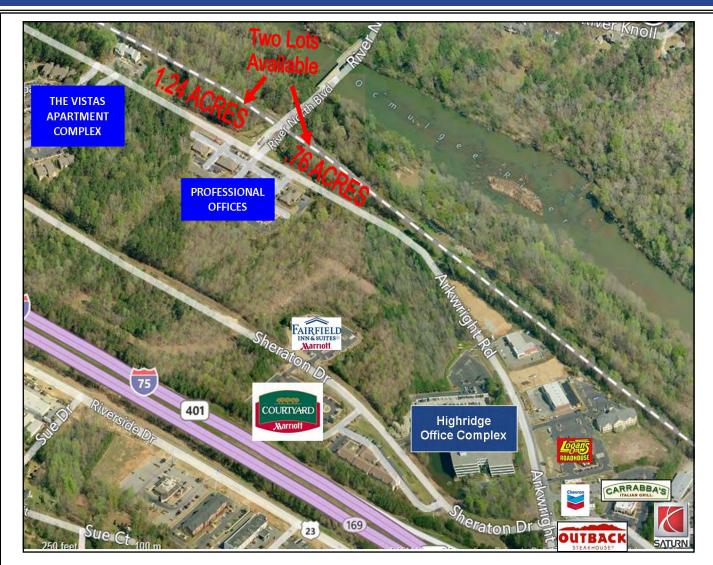

## **Commercial Development Sites (Divisible)**

4123 & 4129 Arkwright Road Macon, Bibb County, Georgia 31210

EBERHARDT & BARRY INC.

4123 & 4129 Arkwright Road - Macon, GA 31210

**PROPERTY OVERVIEW** 

| 4123 Arkwright Road |                                                                                                                                                                    |  |  |  |  |  |
|---------------------|--------------------------------------------------------------------------------------------------------------------------------------------------------------------|--|--|--|--|--|
| DESCRIPTION:        | <ul> <li>1.24± Acres of unimproved acreage</li> <li>Located in the northeast corner of Arkwright Road at the main<br/>River North Subdivision entrance.</li> </ul> |  |  |  |  |  |
| ROAD FRONTAGE:      | 343.8'± on Arkwright; 115'±' depth to railroad R/W.                                                                                                                |  |  |  |  |  |
| ZONED:              | Agricultural                                                                                                                                                       |  |  |  |  |  |
| UTILITIES:          | <ul> <li>Public sewer is located on the opposite side of Norfolk Southern railroad R/W.</li> <li>All other utilities readily serve the property.</li> </ul>        |  |  |  |  |  |
| FLOOD PLAIN:        | Subject property is not in the floodway.                                                                                                                           |  |  |  |  |  |
|                     | SALES PRICE: \$75,000                                                                                                                                              |  |  |  |  |  |

| 4129 Arkwright Road   |                                                                                                                                                                       |  |  |  |
|-----------------------|-----------------------------------------------------------------------------------------------------------------------------------------------------------------------|--|--|--|
| DESCRIPTION:          | <ul> <li>.76± Acres of wooded/undeveloped acreage</li> <li>Located in the southeast corner of Arkwright Road at the main River North Subdivision entrance.</li> </ul> |  |  |  |
| ROAD FRONTAGE:        | 539.9'± on Arkwright Road                                                                                                                                             |  |  |  |
| ZONED:                | Agricultural                                                                                                                                                          |  |  |  |
| UTILITIES:            | All public utilities readily serve the property.                                                                                                                      |  |  |  |
| FLOOD PLAIN:          | Some according to FEMA maps.                                                                                                                                          |  |  |  |
| SALES PRICE: \$25,000 |                                                                                                                                                                       |  |  |  |