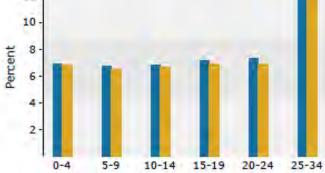

| 3.4%     | 6,078        | 3.9    |  |

Source: U.S. Census Bureau, Census 2010 Summary File 1. Esri forecasts for 2016 and 2021.



## Demographic and Income Profile

Bibb County, GA Geography: County Prepared by Esri

.....









2016 Household Income



2016 Population by Race



2016 Percent Hispanic Origin: 3.4%