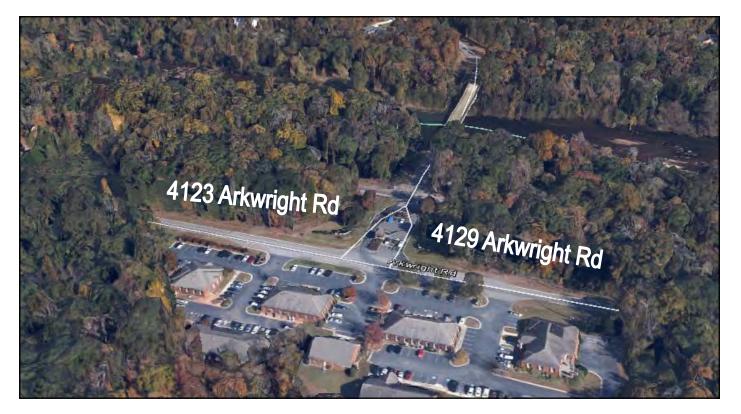

4123 & 4129 Arkwright Road - Macon, GA 31210

PARCEL MAPS

4123 Arkwright Road

4129 Arkwright Road

4123 & 4129 Arkwright Road - Macon, GA 31210 AERIAL MAPS

### 4129 Arkwright Road

**EBERHARDT & BARRY INC.** 

4123 & 4129 Arkwright Road - Macon, GA 31210 / LOCATION MAPS