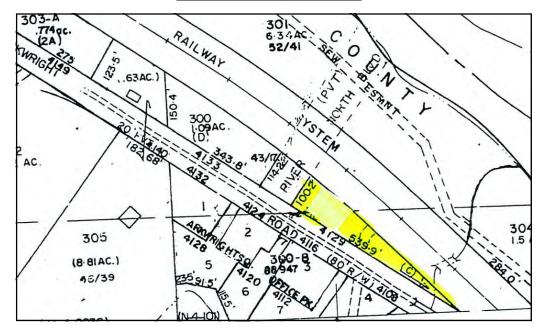

4123 & 4129 Arkwright Road - Macon, GA 31210

PARCEL MAPS

4123 Arkwright Road

4129 Arkwright Road

4123 & 4129 Arkwright Road - Macon, GA 31210 AERIAL MAPS

### 4129 Arkwright Road

**EBERHARDT & BARRY INC.** 

4123 & 4129 Arkwright Road - Macon, GA 31210 / LOCATION MAPS