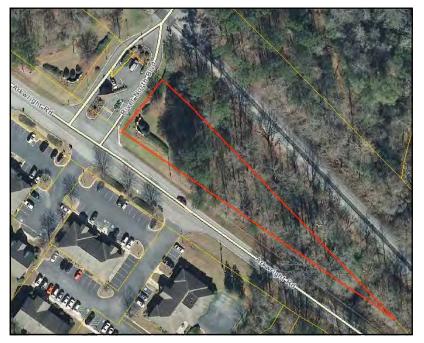

4123 & 4129 Arkwright Road - Macon, GA 31210

PARCEL MAPS

4123 Arkwright Road

4129 Arkwright Road

4123 & 4129 Arkwright Road - Macon, GA 31210 AERIAL MAPS

### 4123 Arkwright Road