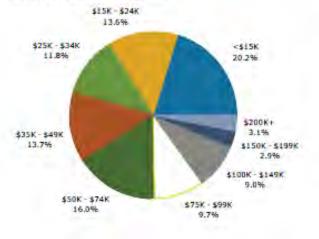

| 3.4%     | 6,078        | 3.9    |  |

Source: U.S. Census Bureau, Census 2010 Summary File 1. Esri forecasts for 2016 and 2021.



## Demographic and Income Profile

Bibb County, GA Geography: County Prepared by Esri

.....









2016 Household Income



2016 Population by Race



2016 Percent Hispanic Origin: 3.4%