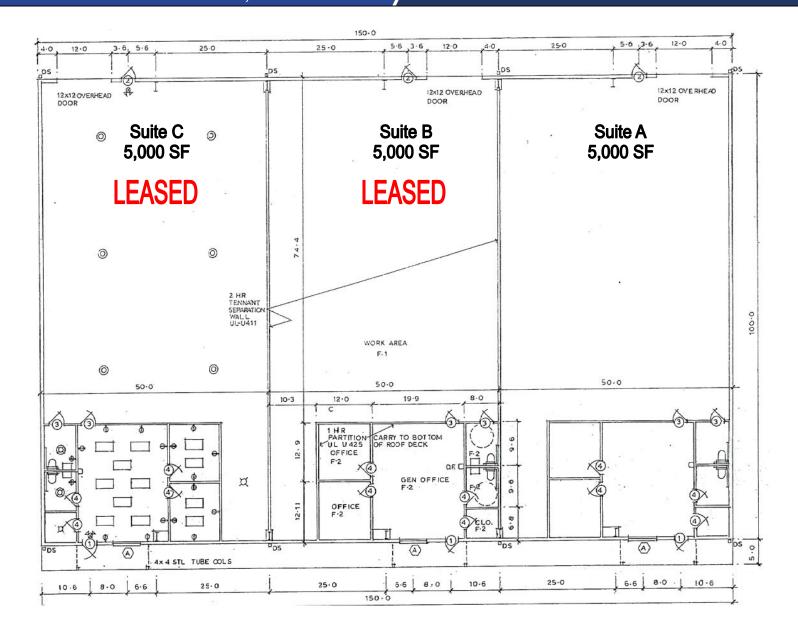

## **FEATURES:**

- Suite A: 5,000± SF
   (See Floor Plan on Reverse Side)
- Suite Dimensions: 50' X 100' Office - 1,000± SF Warehouse - 4,000± SF
- Floor plan consists of:
  - Large Reception/Administration Area
  - Two Private Offices
  - Two Restrooms
  - Storage
  - 4,000± SF of 18' clear span warehouse served by one 12'x12' drive-in door.

## PHOTOS / FLOOR PLAN