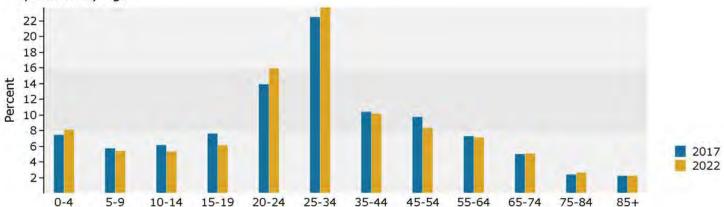

| 60          | 5.1%      | 104      | 7.0%    | 120      | 7.9    |

August 22, 2017



4676 Arkwright Rd, Macon, Georgia, 31210 Ring: 1 mile radius Prepared by Esri Latitude: 32,91923

Latitude: 32,91923 Longitude: -83,69993



### Population by Age



### 2017 Household Income



#### 2017 Population by Race



2017 Percent Hispanic Origin: 7.0%

Source: U.S. Census Bureau, Census 2010 Summary File 1. Esri forecasts for 2017 and 2022.



4676 Arkwright Rd, Macon, Georgia, 31210 Ring: 3 mile radius

Prepared by Esri Latitude: 32,91923 Longitude: -83,69993

| Summary                                    | Cer