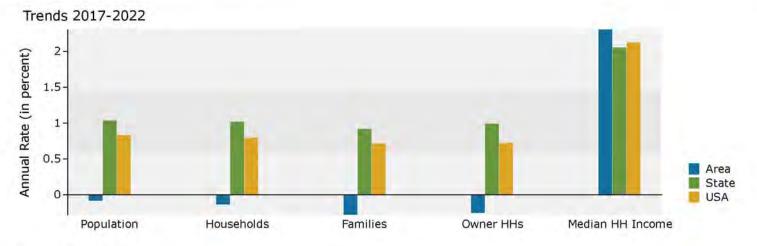

| 2.8%      | 713              | 3.5%    | 834      | 4.1     |

August 22, 2017



4676 Arkwright Rd, Macon, Georgia, 31210 Ring: 3 mile radius

Prepared by Esri

Latitude: 32,91923 Longitude: -83,69993



#### Population by Age 14-12 10 Percent 8 6 4 2017 2022 2 0-4 5-9 25-34 10-14 15-19 20-24 35-44 45-54 55-64 65-74 75-84 85+





#### 2017 Population by Race



2017 Percent Hispanic Origin: 3.5%

Source: U.S. Census Bureau, Census 2010 Summary File 1. Esri forecasts for 2017 and 2022.



4676 Arkwright Rd, Macon, Georgia, 31210 Ring: 5 mile radius

Prepared by Esri Latitude: 32,91923 Longitude: -83,69993

| Summary