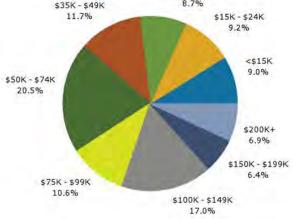

| 2.8%      | 713              | 3.5%    | 834      | 4.1     |

August 22, 2017



4676 Arkwright Rd, Macon, Georgia, 31210 Ring: 3 mile radius

Prepared by Esri

Latitude: 32,91923 Longitude: -83,69993



#### Population by Age 14-12 10 Percent 8 6 4 2017 2022 2 0-4 5-9 25-34 10-14 15-19 20-24 35-44 45-54 55-64 65-74 75-84 85+





#### 2017 Population by Race



2017 Percent Hispanic Origin: 3.5%

Source: U.S. Census Bureau, Census 2010 Summary File 1. Esri forecasts for 2017 and 2022.



4676 Arkwright Rd, Macon, Georgia, 31210 Ring: 5 mile radius

Prepared by Esri Latitude: 32,91923 Longitude: -83,69993

| Summary