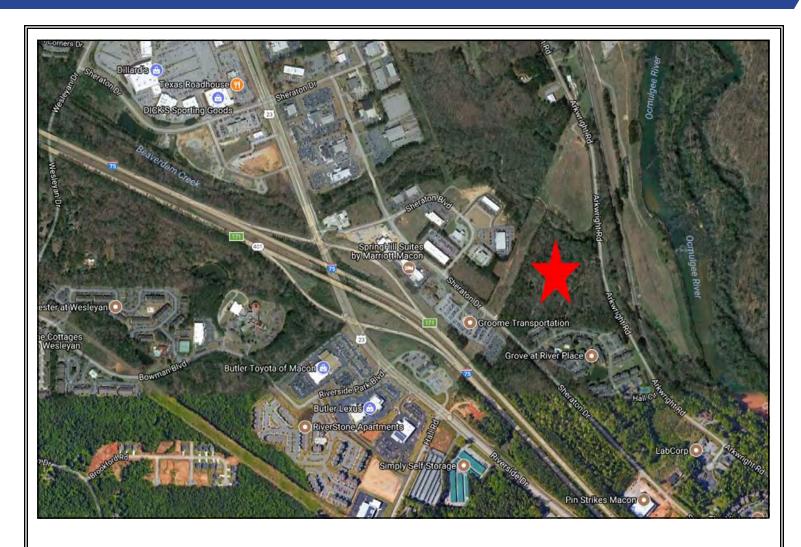

### **PROPERTY OVERVIEW**

| LOCATION:            | <ul> <li>Located in North Macon, Bibb County, Georgia</li> <li>Between two vibrant Interstate interchanges.</li> <li>Excellent location for multi-family &amp; office development.</li> </ul>                                                                                                                                                                                                                                                                                                    |
|----------------------|--------------------------------------------------------------------------------------------------------------------------------------------------------------------------------------------------------------------------------------------------------------------------------------------------------------------------------------------------------------------------------------------------------------------------------------------------------------------------------------------------|
| SITE<br>INFORMATION: | 4676 Arkwright Road  • 1.1± Acres  • 740± SF Barn (Vacant)  - Built in 1970  - Metal roof  4680 Arkwright Road  • 10.1± Acres  • 3,266± SF Single family residence (Vacant)  - Built in 1950  - Vinyl siding  - Hardwood floors  - Central HVAC  4551 Sheraton Drive  • 4.08± Acres                                                                                                                                                                                                              |
| TOPOGRAPHY:          | See attached 2' contour map                                                                                                                                                                                                                                                                                                                                                                                                                                                                      |
| ZONING:              | Agricultural                                                                                                                                                                                                                                                                                                                                                                                                                                                                                     |
| UTILITIES:           | All public utilities available to the site.                                                                                                                                                                                                                                                                                                                                                                                                                                                      |
| NEIGHBORS:           | Grove at River Place Apartments, Groome Transportation, Springhill Suites by Marriott, Division of Child Support Services, America's Home Place, Physicians Offices, Shoppes at River Crossing (Dillard's, Belk, Dick's Sporting Goods, Talbot's, American Eagle, Pandora, PetsMart, Bonefish Grill, Texas Roadhouse, Chili's), BMW of Macon, Volvo Cars of Macon, Mercedes-Benz of Macon, Sutton Acura, Butler Toyota, Butler Lexus, The Vistas Apartments, River North Residential Subdivision |
| SALES PRICE:         | \$695,000                                                                                                                                                                                                                                                                                                                                                                                                                                                                                        |

## PHOTOS

Arkwright & Sheraton - Macon, GA 31210

**AERIAL MAP** 

EBERHARDT & BARRY INC.

Arkwright & Sheraton - Macon, GA 31210