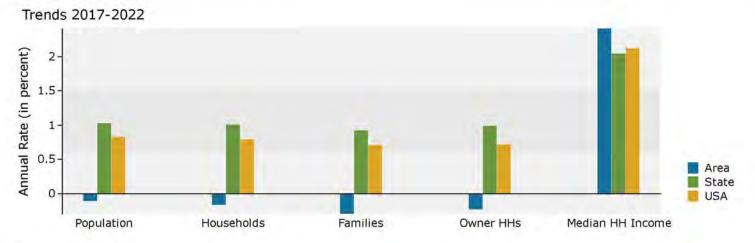

| 413         | 1.0%      |            |              |          | 2.:<br>3.! |

August 22, 2017



4676 Arkwright Rd, Macon, Georgia, 31210 Ring: 5 mile radius Prepared by Esri Latitude: 32,91923

Langitude: -83,69993









2017 Percent Hispanic Origin: 2.9%

Source: U.S. Census Bureau, Census 2010 Summary File 1. Esri forecasts for 2017 and 2022.