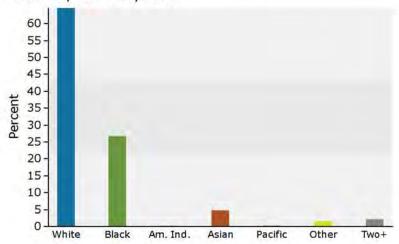

| 2.8%      | 713              | 3.5%    | 834      | 4.1     |

August 22, 2017



4676 Arkwright Rd, Macon, Georgia, 31210 Ring: 3 mile radius

Prepared by Esri

Latitude: 32,91923 Longitude: -83,69993



#### Population by Age 14-12 10 Percent 8 6 4 2017 2022 2 0-4 5-9 25-34 10-14 15-19 20-24 35-44 45-54 55-64 65-74 75-84 85+





#### 2017 Population by Race



2017 Percent Hispanic Origin: 3.5%

Source: U.S. Census Bureau, Census 2010 Summary File 1. Esri forecasts for 2017 and 2022.



4676 Arkwright Rd, Macon, Georgia, 31210 Ring: 5 mile radius

Prepared by Esri Latitude: 32,91923 Longitude: -83,69993

| Summary