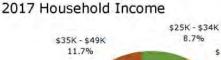

| 2.8%      | 713              | 3.5%    | 834      | 4.1     |

August 22, 2017



4676 Arkwright Rd, Macon, Georgia, 31210 Ring: 3 mile radius

Prepared by Esri

Latitude: 32,91923 Longitude: -83,69993



#### Population by Age 14-12 10 Percent 8 6 4 2017 2022 2 0-4 5-9 25-34 10-14 15-19 20-24 35-44 45-54 55-64 65-74 75-84 85+





#### 2017 Population by Race



2017 Percent Hispanic Origin: 3.5%

Source: U.S. Census Bureau, Census 2010 Summary File 1. Esri forecasts for 2017 and 2022.



4676 Arkwright Rd, Macon, Georgia, 31210 Ring: 5 mile radius

Prepared by Esri Latitude: 32,91923 Longitude: -83,69993

| Summary