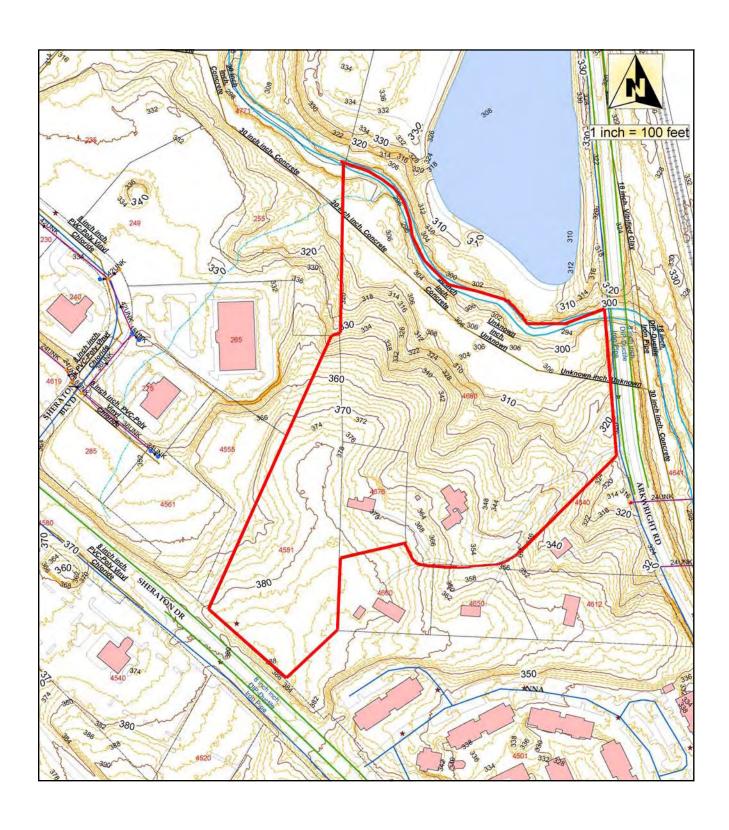

### **PROPERTY OVERVIEW**

| LOCATION:            | <ul> <li>Located in North Macon, Bibb County, Georgia</li> <li>Between two vibrant Interstate interchanges.</li> <li>Excellent location for multi-family &amp; office development.</li> </ul>                                                                                                                                                                                                                                                                                                    |
|----------------------|--------------------------------------------------------------------------------------------------------------------------------------------------------------------------------------------------------------------------------------------------------------------------------------------------------------------------------------------------------------------------------------------------------------------------------------------------------------------------------------------------|
| SITE<br>INFORMATION: | 4676 Arkwright Road  • 1.1± Acres  • 740± SF Barn (Vacant)  - Built in 1970  - Metal roof  4680 Arkwright Road  • 10.1± Acres  • 3,266± SF Single family residence (Vacant)  - Built in 1950  - Vinyl siding  - Hardwood floors  - Central HVAC  4551 Sheraton Drive  • 4.08± Acres                                                                                                                                                                                                              |
| TOPOGRAPHY:          | See attached 2' contour map                                                                                                                                                                                                                                                                                                                                                                                                                                                                      |
| ZONING:              | Agricultural                                                                                                                                                                                                                                                                                                                                                                                                                                                                                     |
| UTILITIES:           | All public utilities available to the site.                                                                                                                                                                                                                                                                                                                                                                                                                                                      |
| NEIGHBORS:           | Grove at River Place Apartments, Groome Transportation, Springhill Suites by Marriott, Division of Child Support Services, America's Home Place, Physicians Offices, Shoppes at River Crossing (Dillard's, Belk, Dick's Sporting Goods, Talbot's, American Eagle, Pandora, PetsMart, Bonefish Grill, Texas Roadhouse, Chili's), BMW of Macon, Volvo Cars of Macon, Mercedes-Benz of Macon, Sutton Acura, Butler Toyota, Butler Lexus, The Vistas Apartments, River North Residential Subdivision |
| SALES PRICE:         | \$695,000                                                                                                                                                                                                                                                                                                                                                                                                                                                                                        |