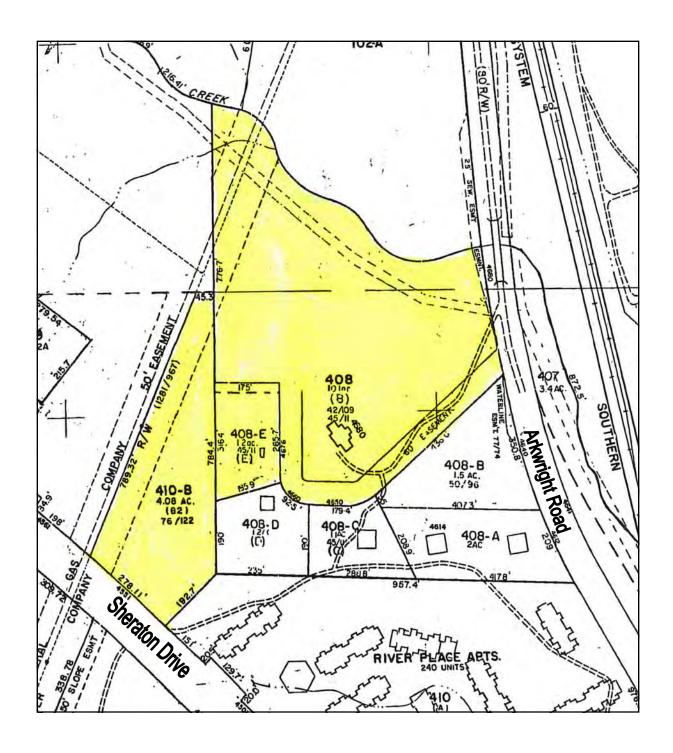

### **PROPERTY OVERVIEW**

| LOCATION:            | <ul> <li>Located in North Macon, Bibb County, Georgia</li> <li>Between two vibrant Interstate interchanges.</li> <li>Excellent location for multi-family &amp; office development.</li> </ul>                                                                                                                                                                                                                                                                                                    |
|----------------------|--------------------------------------------------------------------------------------------------------------------------------------------------------------------------------------------------------------------------------------------------------------------------------------------------------------------------------------------------------------------------------------------------------------------------------------------------------------------------------------------------|
| SITE<br>INFORMATION: | 4676 Arkwright Road  • 1.1± Acres  • 740± SF Barn (Vacant)  - Built in 1970  - Metal roof  4680 Arkwright Road  • 10.1± Acres  • 3,266± SF Single family residence (Vacant)  - Built in 1950  - Vinyl siding  - Hardwood floors  - Central HVAC  4551 Sheraton Drive  • 4.08± Acres                                                                                                                                                                                                              |
| TOPOGRAPHY:          | See attached 2' contour map                                                                                                                                                                                                                                                                                                                                                                                                                                                                      |
| ZONING:              | Agricultural                                                                                                                                                                                                                                                                                                                                                                                                                                                                                     |
| UTILITIES:           | All public utilities available to the site.                                                                                                                                                                                                                                                                                                                                                                                                                                                      |
| NEIGHBORS:           | Grove at River Place Apartments, Groome Transportation, Springhill Suites by Marriott, Division of Child Support Services, America's Home Place, Physicians Offices, Shoppes at River Crossing (Dillard's, Belk, Dick's Sporting Goods, Talbot's, American Eagle, Pandora, PetsMart, Bonefish Grill, Texas Roadhouse, Chili's), BMW of Macon, Volvo Cars of Macon, Mercedes-Benz of Macon, Sutton Acura, Butler Toyota, Butler Lexus, The Vistas Apartments, River North Residential Subdivision |
| SALES PRICE:         | \$695,000                                                                                                                                                                                                                                                                                                                                                                                                                                                                                        |