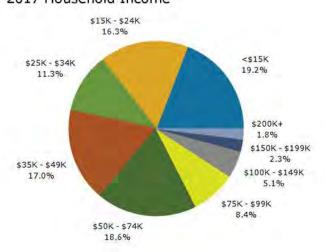

| 60          | 5.1%      | 104      | 7.0%    | 120      | 7.9    |

August 22, 2017



4676 Arkwright Rd, Macon, Georgia, 31210 Ring: 1 mile radius Prepared by Esri Latitude: 32,91923

Latitude: 32,91923 Longitude: -83,69993



### Population by Age



### 2017 Household Income



#### 2017 Population by Race



2017 Percent Hispanic Origin: 7.0%

Source: U.S. Census Bureau, Census 2010 Summary File 1. Esri forecasts for 2017 and 2022.



4676 Arkwright Rd, Macon, Georgia, 31210 Ring: 3 mile radius

Prepared by Esri Latitude: 32,91923 Longitude: -83,69993

| Summary                                    | Cer