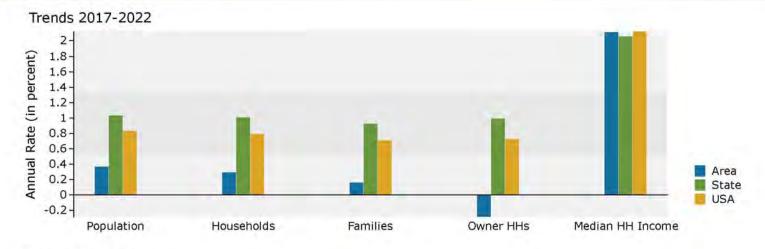

| 60          | 5.1%      | 104      | 7.0%    | 120      | 7.9    |

August 22, 2017



4676 Arkwright Rd, Macon, Georgia, 31210 Ring: 1 mile radius Prepared by Esri Latitude: 32,91923

Latitude: 32,91923 Longitude: -83,69993



### Population by Age



### 2017 Household Income



#### 2017 Population by Race



2017 Percent Hispanic Origin: 7.0%

Source: U.S. Census Bureau, Census 2010 Summary File 1. Esri forecasts for 2017 and 2022.



4676 Arkwright Rd, Macon, Georgia, 31210 Ring: 3 mile radius

Prepared by Esri Latitude: 32,91923 Longitude: -83,69993

| Summary                                    | Cer