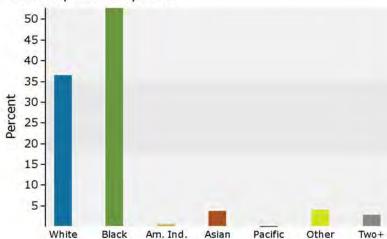

| 60          | 5.1%      | 104      | 7.0%    | 120      | 7.9    |

August 22, 2017



4676 Arkwright Rd, Macon, Georgia, 31210 Ring: 1 mile radius Prepared by Esri Latitude: 32,91923

Latitude: 32,91923 Longitude: -83,69993



### Population by Age



### 2017 Household Income



#### 2017 Population by Race



2017 Percent Hispanic Origin: 7.0%

Source: U.S. Census Bureau, Census 2010 Summary File 1. Esri forecasts for 2017 and 2022.



4676 Arkwright Rd, Macon, Georgia, 31210 Ring: 3 mile radius

Prepared by Esri Latitude: 32,91923 Longitude: -83,69993

| Summary                                    | Cer