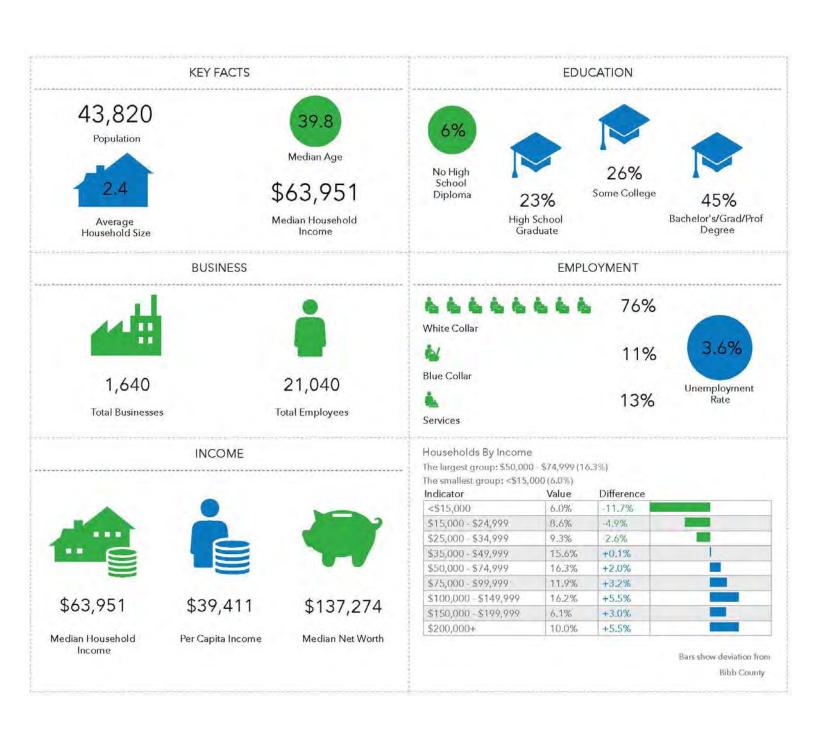

xcellent location for Multi-Family Housing or Storage Units
- Topo is sloping
- Zoned PDE
- Water is available adjacent to site; sewer is available on site.
- Property Tax Bill: \$15,195.78 (2019)

REDUCED SALES PRICE: \$88,000/Per Acre

#### FOR MORE DETAILS CONTACT:

Revised 2/26/20

DEIDRA STEWART - Exclusive Agent deidra@cbcworldwide.com
Coldwell Banker Commercial Eberhardt & Barry

 Main
 478-746-8171
 Toll Free
 800-926-0990

 Fax
 478-746-1362
 Cell
 478-508-2652

990 Riverside Drive Macon, GA 31201

600 & 700 Lamar Road - Macon, GA 31210

#### **TOPOGRAPHY MAP**









600 & 700 Lamar Road - Macon, GA 31210

**MAPS** 







#### **DEMOGRAPHICS - ONE MILE**



EBERHARDT & BARRY INC.

#### **DEMOGRAPHICS - THREE MILE**



EBERHARDT & BARRY INC.

#### **DEMOGRAPHICS - FIVE MILE**