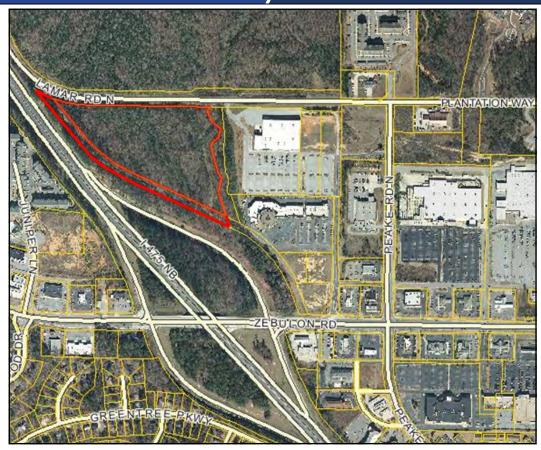

#### 19.697± ACRE DEVELOPMENT SITE

600 & 700 Lamar Road Macon, Bibb County, Georgia 31210

990 Riverside Drive Macon, GA 31201

600 & 700 Lamar Road - Macon, GA 31210