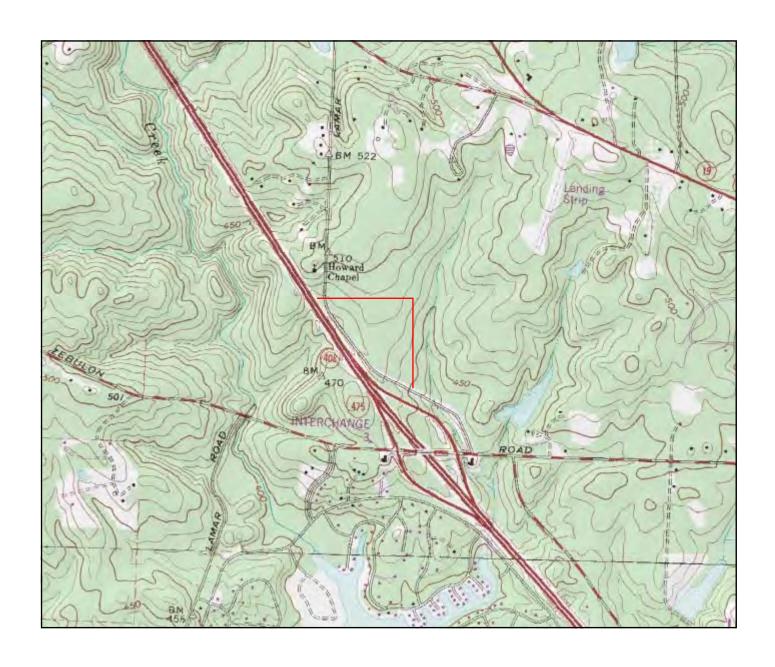

LOPMENT SITE

600 & 700 Lamar Road Macon, Bibb County, Georgia 31210

## Visible from Interstate 475!



- Located adjacent to I-475 North entrance ramp from Zebulon Road
- Easy access from Zebulon Road
- 19.697± Acres
- Excellent location for Multi-Family Housing or Storage Units
- Topo is sloping
- Zoned PDE
- Water is available adjacent to site; sewer is available on site.
- Property Tax Bill: \$15,195.78 (2019)

REDUCED SALES PRICE: \$88,000/Per Acre

#### FOR MORE DETAILS CONTACT:

Revised 2/26/20

DEIDRA STEWART - Exclusive Agent deidra@cbcworldwide.com
Coldwell Banker Commercial Eberhardt & Barry

 Main
 478-746-8171
 Toll Free
 800-926-0990

 Fax
 478-746-1362
 Cell
 478-508-2652

990 Riverside Drive Macon, GA 31201

600 & 700 Lamar Road - Macon, GA 31210

#### **TOPOGRAPHY MAP**









600 & 700 Lamar Road - Macon, GA 31210

**MAPS** 







#### **DEMOGRAPHICS - ONE MILE**



EBERHARDT & BARRY INC.

#### **DEMOGRAPHICS - THREE MILE**



EBERHARDT & BARRY INC.

#### **DEMOGRAPHICS - FIVE MILE**