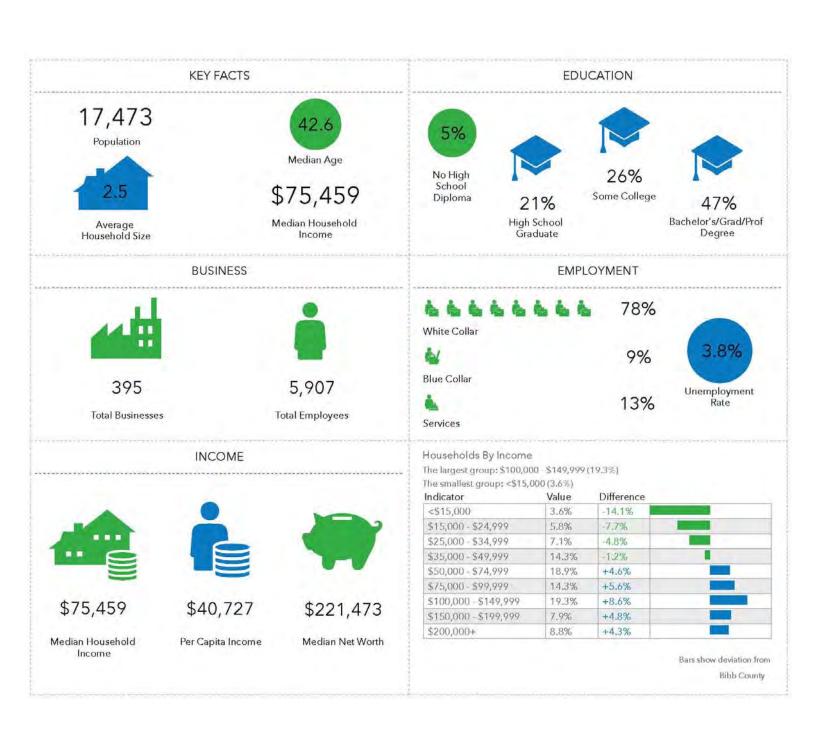

ulon Road
- Easy access from Zebulon Road
- 19.697± Acres
- Excellent location for Multi-Family Housing or Storage Units
- Topo is sloping
- Zoned PDE
- Water is available adjacent to site; sewer is available on site.
- Property Tax Bill: \$15,195.78 (2019)

REDUCED SALES PRICE: \$88,000/Per Acre

#### FOR MORE DETAILS CONTACT:

Revised 2/26/20

DEIDRA STEWART - Exclusive Agent deidra@cbcworldwide.com
Coldwell Banker Commercial Eberhardt & Barry

 Main
 478-746-8171
 Toll Free
 800-926-0990

 Fax
 478-746-1362
 Cell
 478-508-2652

990 Riverside Drive Macon, GA 31201

600 & 700 Lamar Road - Macon, GA 31210

#### **TOPOGRAPHY MAP**









600 & 700 Lamar Road - Macon, GA 31210

**MAPS** 







#### **DEMOGRAPHICS - ONE MILE**



EBERHARDT & BARRY INC.

#### **DEMOGRAPHICS - THREE MILE**



EBERHARDT & BARRY INC.

#### **DEMOGRAPHICS - FIVE MILE**