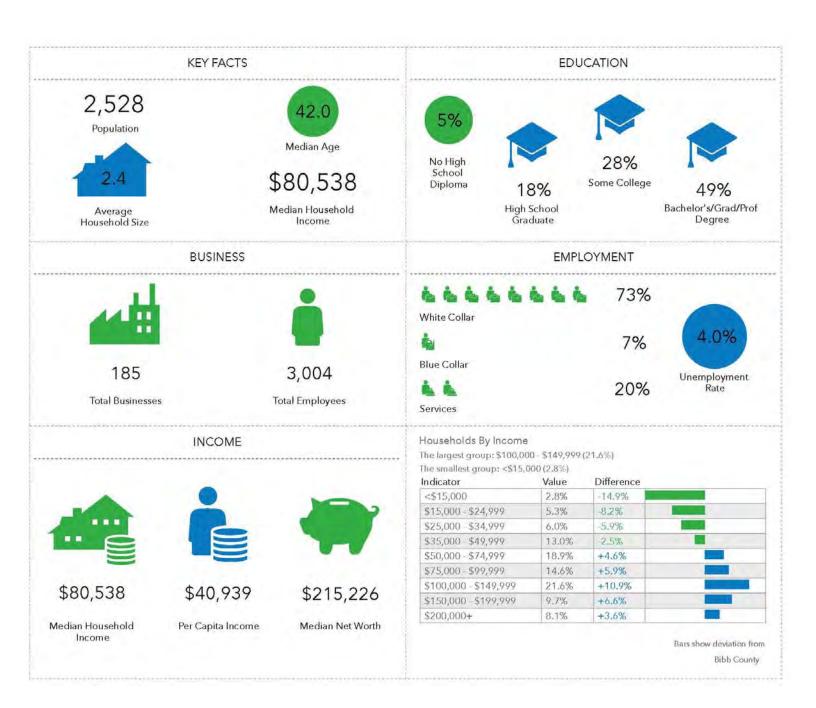

5!



- Located adjacent to I-475 North entrance ramp from Zebulon Road
- Easy access from Zebulon Road
- 19.697± Acres
- Excellent location for Multi-Family Housing or Storage Units
- Topo is sloping
- Zoned PDE
- Water is available adjacent to site; sewer is available on site.
- Property Tax Bill: \$15,195.78 (2019)

REDUCED SALES PRICE: \$88,000/Per Acre

#### FOR MORE DETAILS CONTACT:

Revised 2/26/20

DEIDRA STEWART - Exclusive Agent deidra@cbcworldwide.com
Coldwell Banker Commercial Eberhardt & Barry

 Main
 478-746-8171
 Toll Free
 800-926-0990

 Fax
 478-746-1362
 Cell
 478-508-2652

990 Riverside Drive Macon, GA 31201

600 & 700 Lamar Road - Macon, GA 31210

#### **TOPOGRAPHY MAP**









600 & 700 Lamar Road - Macon, GA 31210

**MAPS** 







#### **DEMOGRAPHICS - ONE MILE**



EBERHARDT & BARRY INC.

#### **DEMOGRAPHICS - THREE MILE**



EBERHARDT & BARRY INC.

#### **DEMOGRAPHICS - FIVE MILE**