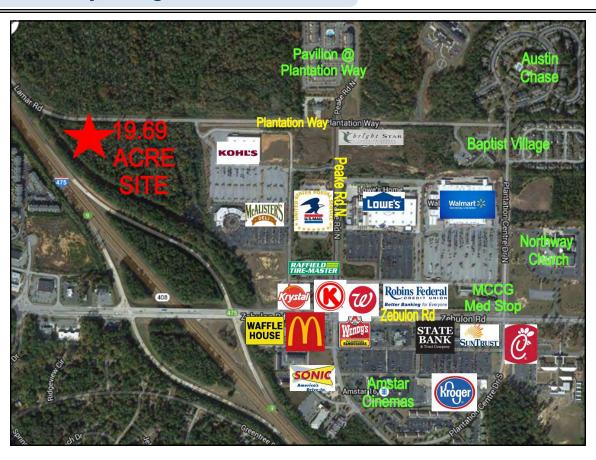

#### 19.697± ACRE DEVELOPMENT SITE

600 & 700 Lamar Road Macon, Bibb County, Georgia 31210

## Visible from Interstate 475!

- Located adjacent to I-475 North entrance ramp from Zebulon Road
- Easy access from Zebulon Road
- 19.697± Acres
- Excellent location for Multi-Family Housing or Storage Units
- Topo is sloping
- Zoned PDE
- Water is available adjacent to site; sewer is available on site.
- Property Tax Bill: \$15,195.78 (2019)

990 Riverside Drive Macon, GA 31201

600 & 700 Lamar Road - Macon, GA 31210