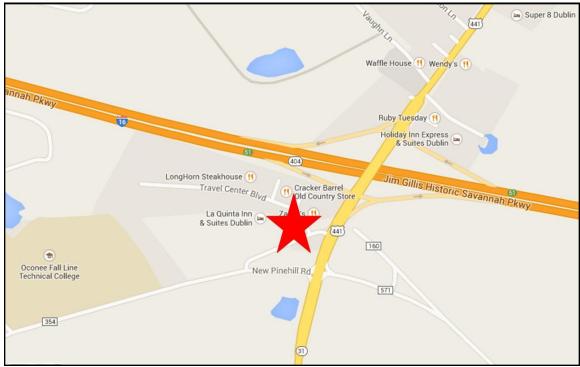

# **FOR SALE**

2.8± Acre Commercial Development Site

630 & 638 Pinehill Road Spur Dublin, Laurens County, Georgia 31021

EBERHARDT & BARRY INC

- Located off I-16 at Exit 51
- 2.8± Acres (Divisible)
- · Topography: Flat, road grade
- All utilities available to site

 www.coldwellbankercommercialeb.com

990 Riverside Drive Macon, GA 31201

630 & 638 Pinehill Road Spur - Dublin, GA 31021

**MAPS** 