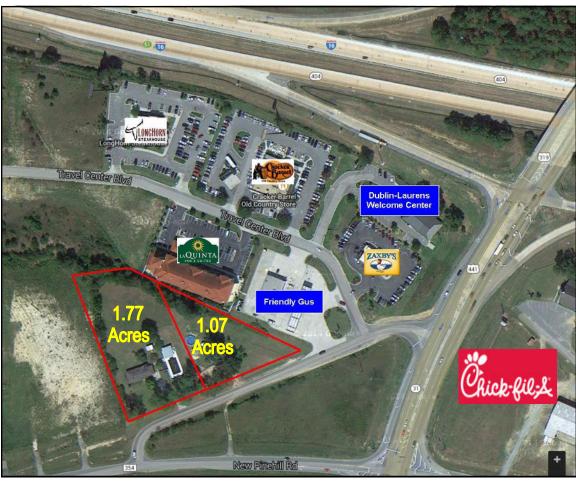

# **FOR SALE**

2.8± Acre Commercial Development Site

630 & 638 Pinehill Road Spur Dublin, Laurens County, Georgia 31021

EBERHARDT & BARRY INC

- Located off I-16 at Exit 51
- 2.8± Acres (Divisible)
- · Topography: Flat, road grade
- All utilities available to site

 www.coldwellbankercommercialeb.com

990 Riverside Drive Macon, GA 31201

630 & 638 Pinehill Road Spur - Dublin, GA 31021

**MAPS** 