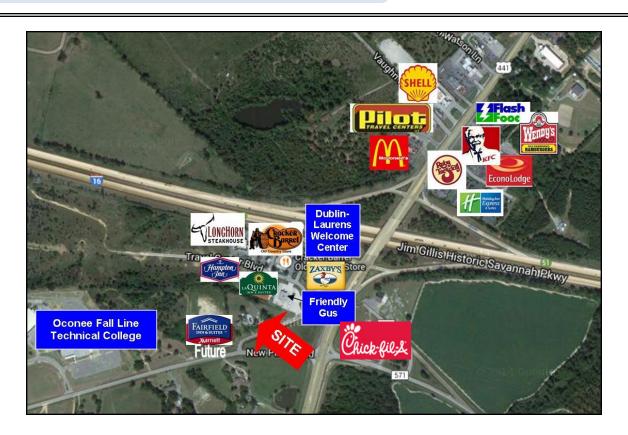

# **FOR SALE**

2.8± Acre Commercial Development Site

630 & 638 Pinehill Road Spur Dublin, Laurens County, Georgia 31021

EBERHARDT & BARRY INC

- Located off I-16 at Exit 51
- 2.8± Acres (Divisible)
- · Topography: Flat, road grade
- All utilities available to site

 www.coldwellbankercommercialeb.com

990 Riverside Drive Macon, GA 31201

630 & 638 Pinehill Road Spur - Dublin, GA 31021

**MAPS** 