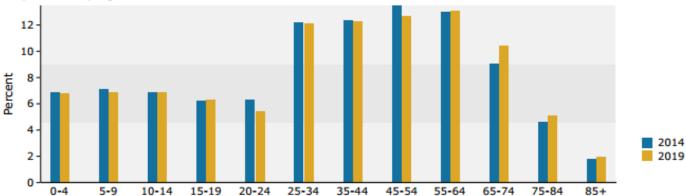

| 1,170       | E. T /U   | 1,510                                   | 2.7 70                                  | 1,344        | 2      |



### Demographic and Income Profile

Laurens County, GA Laurens County, GA (13175) Geography: County

#### Trends 2014-2019



### Population by Age



#### 2014 Household Income



#### 2014 Population by Race



2014 Percent Hispanic Origin: 2.7%