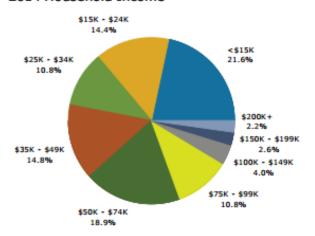

| 1,170       | E. T /U   | 1,510                                   | 2.7 70                                  | 1,344        | 2      |



### Demographic and Income Profile

Laurens County, GA Laurens County, GA (13175) Geography: County

#### Trends 2014-2019



### Population by Age



#### 2014 Household Income



#### 2014 Population by Race



2014 Percent Hispanic Origin: 2.7%