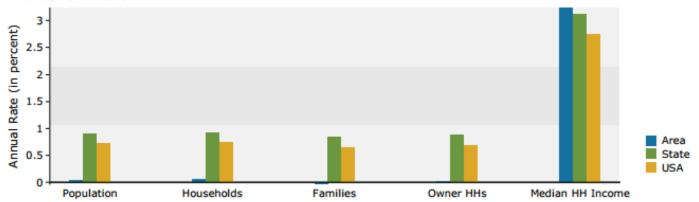

| 1,170       | E. T /U   | 1,510                                   | 2.7 70                                  | 1,344        | 2      |



### Demographic and Income Profile

Laurens County, GA Laurens County, GA (13175) Geography: County

#### Trends 2014-2019



### Population by Age



#### 2014 Household Income



#### 2014 Population by Race



2014 Percent Hispanic Origin: 2.7%