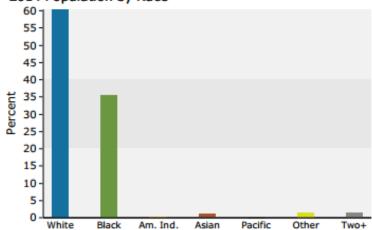

| 1,170       | E. T /U   | 1,510                                   | 2.7 70                                  | 1,344        | 2      |



### Demographic and Income Profile

Laurens County, GA Laurens County, GA (13175) Geography: County

#### Trends 2014-2019



### Population by Age



#### 2014 Household Income



#### 2014 Population by Race



2014 Percent Hispanic Origin: 2.7%