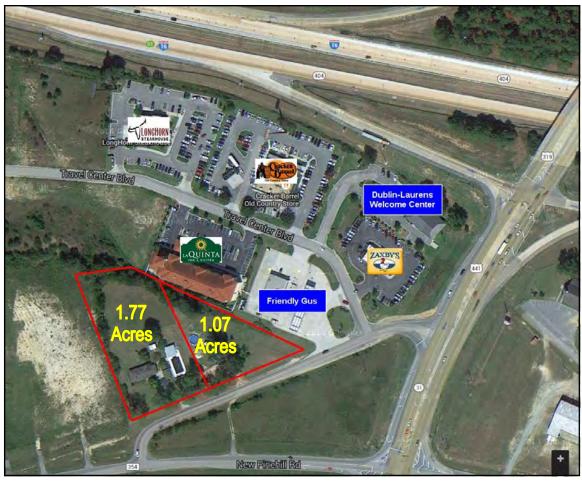

## 2.8± Acre Commercial Development Site

630 & 638 Pinehill Road Spur Dublin, Laurens County, Georgia 31021

## PRICE REDUCED

EBERHARDT & BARRY INC

- Located off I-16 at Exit 51
- 2.8± Acres (Divisible)
- · Topography: Flat, road grade
- All utilities available to site
- Tax Bill: \$910.54 (2014)

REDUCED SALES PRICE: \$399,000 \$349,000/PER ACRE

 www.coldwellbankercommercialeb.com

990 Riverside Drive Macon, GA 31201

630 & 638 Pinehill Road Spur - Dublin, GA 31021

**MAPS** 