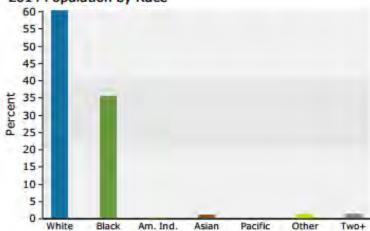

|             | 2.4%      | 1,310        | 2.7%    | 1,522    | 3.1    |



# Demographic and Income Profile

Laurens County, GA Laurens County, GA (13175) Geography: County

### Trends 2014-2019



### Population by Age



#### 2014 Household Income



#### 2014 Population by Race



2014 Percent Hispanic Origin: 2.7%