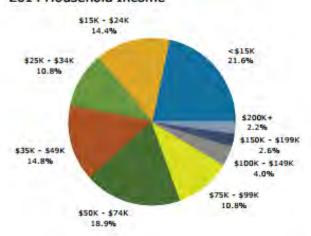

|             | 2.4%      | 1,310        | 2.7%    | 1,522    | 3.1    |



# Demographic and Income Profile

Laurens County, GA Laurens County, GA (13175) Geography: County

### Trends 2014-2019



### Population by Age



#### 2014 Household Income



#### 2014 Population by Race



2014 Percent Hispanic Origin: 2.7%