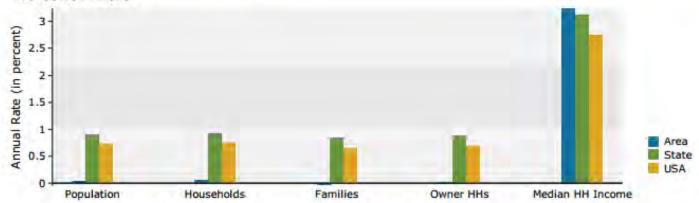

|             | 2.4%      | 1,310        | 2.7%    | 1,522    | 3.1    |



# Demographic and Income Profile

Laurens County, GA Laurens County, GA (13175) Geography: County

### Trends 2014-2019



### Population by Age



#### 2014 Household Income



#### 2014 Population by Race



2014 Percent Hispanic Origin: 2.7%