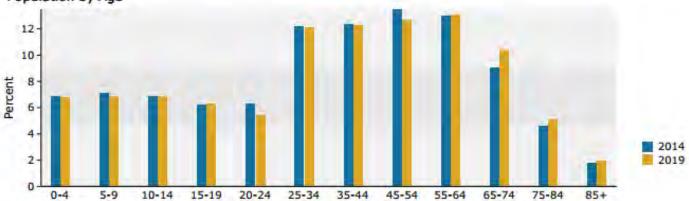

|             | 2.4%      | 1,310        | 2.7%    | 1,522    | 3.1    |



# Demographic and Income Profile

Laurens County, GA Laurens County, GA (13175) Geography: County

### Trends 2014-2019



### Population by Age



#### 2014 Household Income



#### 2014 Population by Race



2014 Percent Hispanic Origin: 2.7%