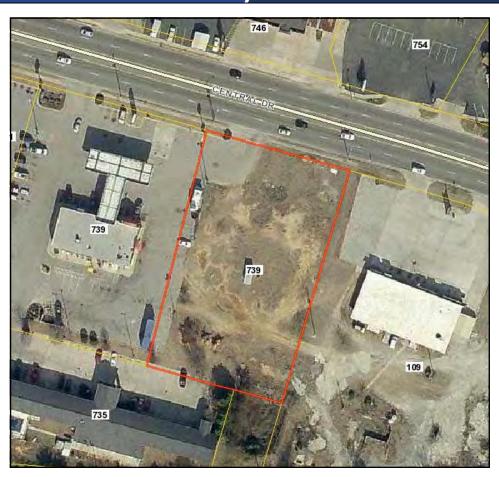

## 1.29± Acre Commercial Development Site

739 B Central Drive Dublin, Laurens County, Georgia 31021

EBERHARDT & BARRY INC

- Located adjacent to Church's Chicken and Jet Convenience Store
- 1.29± Acres
- Topography: Flat, road grade
- All utilities available to site
- Zoned C3

 www.coldwellbankercommercialeb.com

990 Riverside Drive Macon, GA 31201

739 B Central Drive - Dublin, GA 31021

**TOPOGRAPHIC MAP** 

**MAPS** 

739 B Central Drive - Dublin, GA 31021