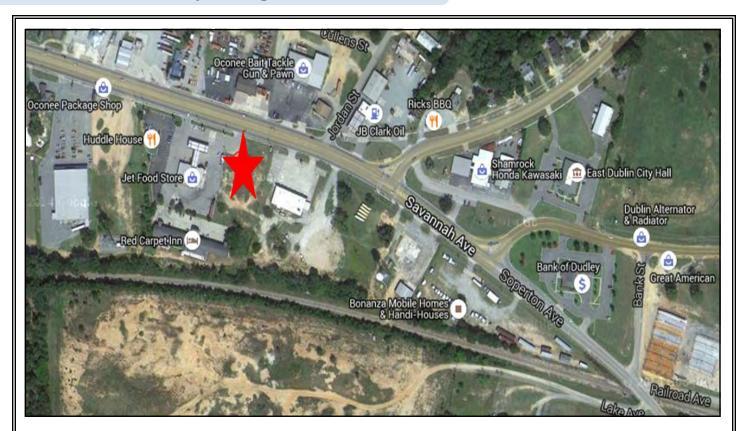

## 1.29± Acre Commercial Development Site

739 B Central Drive Dublin, Laurens County, Georgia 31021

EBERHARDT & BARRY INC

- Located adjacent to Church's Chicken and Jet Convenience Store
- 1.29± Acres
- Topography: Flat, road grade
- All utilities available to site
- Zoned C3