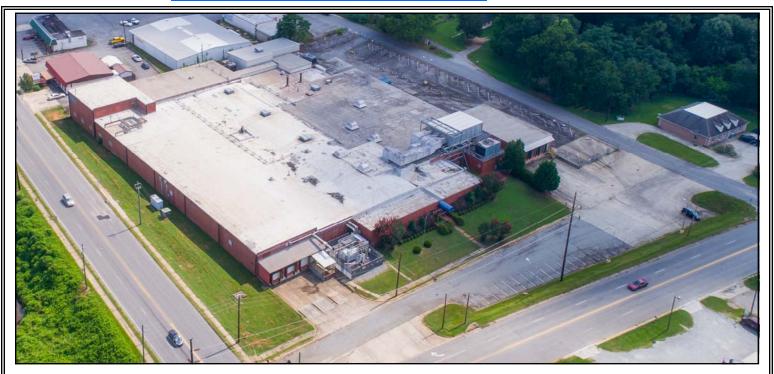

 Fax
 478-746-1362
 Cell
 478-731-8000

 www.coldwellbankercommercialeb.com

990 Riverside Drive Macon, GA 31201

**COLDWELL** BANKER

COMMERCIAL

**PROPERTY OVERVIEW** 

| PROPERTY VIDEO:          | https://vimeo.com/228356603/ee27b91c42                                                                                                                                                                                |  |  |  |  |
|--------------------------|-----------------------------------------------------------------------------------------------------------------------------------------------------------------------------------------------------------------------|--|--|--|--|
| LOCATION:                | Subject property is located one mile South of Downtown Milledgeville and approximately three miles from US Hwy. 441.                                                                                                  |  |  |  |  |
| BUILDING<br>INFORMATION: | 94,039± SF Light Manufacturing / Warehouse building consisting of original structure and four additions:  - 55,000± SF Original building (1947)  - 5,980± SF Office (1955)  - 33,059± SF Warehouse (1960, 1995, 1998) |  |  |  |  |
| SITE INFORMATION:        | <ul> <li>4.781± Acres</li> <li>424'± frontage along W. Andrews Street</li> <li>400'± frontage along S. Wayne Street</li> <li>456'± frontage along S. Wilkinson Street</li> </ul>                                      |  |  |  |  |
| TOPOGRAPHY:              | Gently sloping, level with S. Wayne Street and below grade of W. Andrews Street.                                                                                                                                      |  |  |  |  |
| FLOOD PLAIN:             | Small portion paved parking                                                                                                                                                                                           |  |  |  |  |
| CEILING HEIGHTS:         | 15' - 18' clear                                                                                                                                                                                                       |  |  |  |  |
| TRUCK LOADING:           | Four (4) truck doors (3 dock high)                                                                                                                                                                                    |  |  |  |  |
| CONSTRUCTION:            | Masonry block and steel frame                                                                                                                                                                                         |  |  |  |  |
| ROOF:                    | Flat, foam roof cover                                                                                                                                                                                                 |  |  |  |  |
| FLOOR:                   | Concrete                                                                                                                                                                                                              |  |  |  |  |
| LIGHTING:                | Fluorescent                                                                                                                                                                                                           |  |  |  |  |
| HVAC:                    | <ul> <li>Building 100% heated and cooled</li> <li>Ten (10) roof mounted HVAC units</li> </ul>                                                                                                                         |  |  |  |  |
| UTILITIES:               | Electric (3 Phase, 600 Amp), natural gas, telephone, sewer and public water are available to the site.                                                                                                                |  |  |  |  |
| FIRE PROTECTION:         | 100% Sprinklered                                                                                                                                                                                                      |  |  |  |  |
| PARKING:                 | <ul><li>Asphalt paved parking front and side of building</li><li>Security fence around entire side parking area</li></ul>                                                                                             |  |  |  |  |
| ZONED:                   | CC - Community Commercial                                                                                                                                                                                             |  |  |  |  |
| FORMER USE:              | Shaw Industries (Sock factory)                                                                                                                                                                                        |  |  |  |  |
| REAL ESTATE TAX:         | \$18,220                                                                                                                                                                                                              |  |  |  |  |
| SALES PRICE:             | \$450,000                                                                                                                                                                                                             |  |  |  |  |
| LEASE RATE:              | \$1.50/PSF, NET                                                                                                                                                                                                       |  |  |  |  |

### **PHOTOS**

901 S Wayne Street - Milledgeville, GA 31061

EBERHARDT & BARRY INC.

**AERIAL** 

EBERHARDT & BARRY INC

901 S Wayne Street - Milledgeville, GA 31061