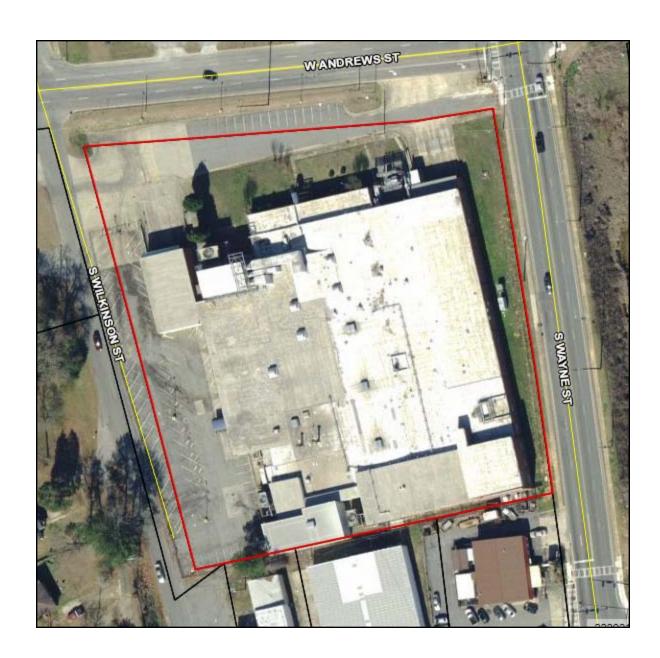

### **PHOTOS**

901 S Wayne Street - Milledgeville, GA 31061

EBERHARDT & BARRY INC.

**AERIAL** 

EBERHARDT & BARRY INC

901 S Wayne Street - Milledgeville, GA 31061

 Fax
 478-746-1362
 Cell
 478-731-8000

 www.coldwellbankercommercialeb.com

990 Riverside Drive Macon, GA 31201

**COLDWELL** BANKER

COMMERCIAL

**PROPERTY OVERVIEW** 

| PROPERTY VIDEO:          | https://vimeo.com/228356603/ee27b91c42                                                                                                                                                                                |  |  |  |  |
|--------------------------|-----------------------------------------------------------------------------------------------------------------------------------------------------------------------------------------------------------------------|--|--|--|--|
| LOCATION:                | Subject property is located one mile South of Downtown Milledgeville and approximately three miles from US Hwy. 441.                                                                                                  |  |  |  |  |
| BUILDING<br>INFORMATION: | 94,039± SF Light Manufacturing / Warehouse building consisting of original structure and four additions:  - 55,000± SF Original building (1947)  - 5,980± SF Office (1955)  - 33,059± SF Warehouse (1960, 1995, 1998) |  |  |  |  |
| SITE INFORMATION:        | <ul> <li>4.781± Acres</li> <li>424'± frontage along W. Andrews Street</li> <li>400'± frontage along S. Wayne Street</li> <li>456'± frontage along S. Wilkinson Street</li> </ul>                                      |  |  |  |  |
| TOPOGRAPHY:              | Gently sloping, level with S. Wayne Street and below grade of W. Andrews Street.                                                                                                                                      |  |  |  |  |
| FLOOD PLAIN:             | Small portion paved parking                                                                                                                                                                                           |  |  |  |  |
| CEILING HEIGHTS:         | 15' - 18' clear                                                                                                                                                                                                       |  |  |  |  |
| TRUCK LOADING:           | Four (4) truck doors (3 dock high)                                                                                                                                                                                    |  |  |  |  |
| CONSTRUCTION:            | Masonry block and steel frame                                                                                                                                                                                         |  |  |  |  |
| ROOF:                    | Flat, foam roof cover                                                                                                                                                                                                 |  |  |  |  |
| FLOOR:                   | Concrete                                                                                                                                                                                                              |  |  |  |  |
| LIGHTING:                | Fluorescent                                                                                                                                                                                                           |  |  |  |  |
| HVAC:                    | <ul> <li>Building 100% heated and cooled</li> <li>Ten (10) roof mounted HVAC units</li> </ul>                                                                                                                         |  |  |  |  |
| UTILITIES:               | Electric (3 Phase, 600 Amp), natural gas, telephone, sewer and public water are available to the site.                                                                                                                |  |  |  |  |
| FIRE PROTECTION:         | 100% Sprinklered                                                                                                                                                                                                      |  |  |  |  |
| PARKING:                 | <ul><li>Asphalt paved parking front and side of building</li><li>Security fence around entire side parking area</li></ul>                                                                                             |  |  |  |  |
| ZONED:                   | CC - Community Commercial                                                                                                                                                                                             |  |  |  |  |
| FORMER USE:              | Shaw Industries (Sock factory)                                                                                                                                                                                        |  |  |  |  |
| REAL ESTATE TAX:         | \$18,220                                                                                                                                                                                                              |  |  |  |  |
| SALES PRICE:             | \$450,000                                                                                                                                                                                                             |  |  |  |  |
| LEASE RATE:              | \$1.50/PSF, NET                                                                                                                                                                                                       |  |  |  |  |