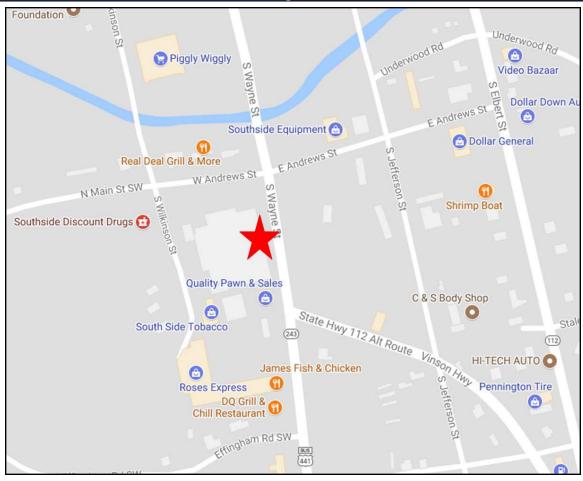

|  |  |  |  |
| LEASE RATE:              | \$1.50/PSF, NET                                                                                                                                                                                                       |  |  |  |  |





PHOTOS

## 901 S Wayne Street - Milledgeville, GA 31061











EBERHARDT & BARRY INC.

### **PHOTOS**



















901 S Wayne Street - Milledgeville, GA 31061



















EBERHARDT & BARRY INC.

**AERIAL** 





EBERHARDT & BARRY INC

901 S Wayne Street - Milledgeville, GA 31061

#### **LOCATION MAPS**





#### **Georgia Business Incentives**





## Demographic and Income Profile

Baldwin County, GA Baldwin County, GA (13009) Geography: County

Source: U.S. Census Bureau, Census 2010 Summary File 1. Esri forecasts for 2016 and 2021.

Prepared by Esri

| Summary