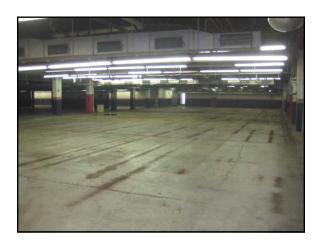

PHOTOS

## 901 S Wayne Street - Milledgeville, GA 31061

EBERHARDT & BARRY INC.

 Fax
 478-746-1362
 Cell
 478-731-8000

 www.coldwellbankercommercialeb.com

990 Riverside Drive Macon, GA 31201

**COLDWELL** BANKER

COMMERCIAL

**PROPERTY OVERVIEW** 

| PROPERTY VIDEO:          | https://vimeo.com/228356603/ee27b91c42                                                                                                                                                                                |  |  |  |  |
|--------------------------|-----------------------------------------------------------------------------------------------------------------------------------------------------------------------------------------------------------------------|--|--|--|--|
| LOCATION:                | Subject property is located one mile South of Downtown Milledgeville and approximately three miles from US Hwy. 441.                                                                                                  |  |  |  |  |
| BUILDING<br>INFORMATION: | 94,039± SF Light Manufacturing / Warehouse building consisting of original structure and four additions:  - 55,000± SF Original building (1947)  - 5,980± SF Office (1955)  - 33,059± SF Warehouse (1960, 1995, 1998) |  |  |  |  |
| SITE INFORMATION:        | <ul> <li>4.781± Acres</li> <li>424'± frontage along W. Andrews Street</li> <li>400'± frontage along S. Wayne Street</li> <li>456'± frontage along S. Wilkinson Street</li> </ul>                                      |  |  |  |  |
| TOPOGRAPHY:              | Gently sloping, level with S. Wayne Street and below grade of W. Andrews Street.                                                                                                                                      |  |  |  |  |
| FLOOD PLAIN:             | Small portion paved parking                                                                                                                                                                                           |  |  |  |  |
| CEILING HEIGHTS:         | 15' - 18' clear                                                                                                                                                                                                       |  |  |  |  |
| TRUCK LOADING:           | Four (4) truck doors (3 dock high)                                                                                                                                                                                    |  |  |  |  |
| CONSTRUCTION:            | Masonry block and steel frame                                                                                                                                                                                         |  |  |  |  |
| ROOF:                    | Flat, foam roof cover                                                                                                                                                                                                 |  |  |  |  |
| FLOOR:                   | Concrete                                                                                                                                                                                                              |  |  |  |  |
| LIGHTING:                | Fluorescent                                                                                                                                                                                                           |  |  |  |  |
| HVAC:                    | <ul> <li>Building 100% heated and cooled</li> <li>Ten (10) roof mounted HVAC units</li> </ul>                                                                                                                         |  |  |  |  |
| UTILITIES:               | Electric (3 Phase, 600 Amp), natural gas, telephone, sewer and public water are available to the site.                                                                                                                |  |  |  |  |
| FIRE PROTECTION:         | 100% Sprinklered                                                                                                                                                                                                      |  |  |  |  |
| PARKING:                 | <ul><li>Asphalt paved parking front and side of building</li><li>Security fence around entire side parking area</li></ul>                                                                                             |  |  |  |  |
| ZONED:                   | CC - Community Commercial                                                                                                                                                                                             |  |  |  |  |
| FORMER USE:              | Shaw Industries (Sock factory)                                                                                                                                                                                        |  |  |  |  |
| REAL ESTATE TAX:         | \$18,220                                                                                                                                                                                                              |  |  |  |  |
| SALES PRICE:             | \$450,000                                                                                                                                                                                                             |  |  |  |  |
| LEASE RATE:              | \$1.50/PSF, NET                                                                                                                                                                                                       |  |  |  |  |