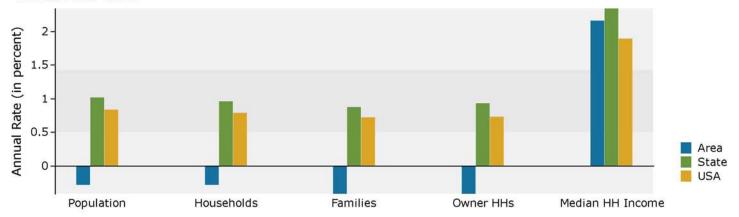

## Demographic and Income Profile

Baldwin County, GA Baldwin County, GA (13009) Geography: County

Source: U.S. Census Bureau, Census 2010 Summary File 1. Esri forecasts for 2016 and 2021.

Prepared by Esri