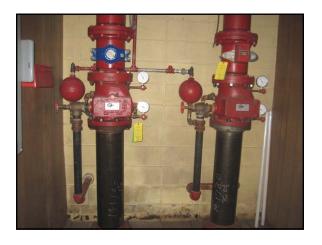

 Fax
 478-746-1362
 Cell
 478-731-8000

 www.coldwellbankercommercialeb.com

990 Riverside Drive Macon, GA 31201

**COLDWELL** BANKER

COMMERCIAL

**PROPERTY OVERVIEW** 

| PROPERTY VIDEO:          | https://vimeo.com/228356603/ee27b91c42                                                                                                                                                                                |  |  |  |  |
|--------------------------|-----------------------------------------------------------------------------------------------------------------------------------------------------------------------------------------------------------------------|--|--|--|--|
| LOCATION:                | Subject property is located one mile South of Downtown Milledgeville and approximately three miles from US Hwy. 441.                                                                                                  |  |  |  |  |
| BUILDING<br>INFORMATION: | 94,039± SF Light Manufacturing / Warehouse building consisting of original structure and four additions:  - 55,000± SF Original building (1947)  - 5,980± SF Office (1955)  - 33,059± SF Warehouse (1960, 1995, 1998) |  |  |  |  |
| SITE INFORMATION:        | <ul> <li>4.781± Acres</li> <li>424'± frontage along W. Andrews Street</li> <li>400'± frontage along S. Wayne Street</li> <li>456'± frontage along S. Wilkinson Street</li> </ul>                                      |  |  |  |  |
| TOPOGRAPHY:              | Gently sloping, level with S. Wayne Street and below grade of W. Andrews Street.                                                                                                                                      |  |  |  |  |
| FLOOD PLAIN:             | Small portion paved parking                                                                                                                                                                                           |  |  |  |  |
| CEILING HEIGHTS:         | 15' - 18' clear                                                                                                                                                                                                       |  |  |  |  |
| TRUCK LOADING:           | Four (4) truck doors (3 dock high)                                                                                                                                                                                    |  |  |  |  |
| CONSTRUCTION:            | Masonry block and steel frame                                                                                                                                                                                         |  |  |  |  |
| ROOF:                    | Flat, foam roof cover                                                                                                                                                                                                 |  |  |  |  |
| FLOOR:                   | Concrete                                                                                                                                                                                                              |  |  |  |  |
| LIGHTING:                | Fluorescent                                                                                                                                                                                                           |  |  |  |  |
| HVAC:                    | <ul> <li>Building 100% heated and cooled</li> <li>Ten (10) roof mounted HVAC units</li> </ul>                                                                                                                         |  |  |  |  |
| UTILITIES:               | Electric (3 Phase, 600 Amp), natural gas, telephone, sewer and public water are available to the site.                                                                                                                |  |  |  |  |
| FIRE PROTECTION:         | 100% Sprinklered                                                                                                                                                                                                      |  |  |  |  |
| PARKING:                 | <ul><li>Asphalt paved parking front and side of building</li><li>Security fence around entire side parking area</li></ul>                                                                                             |  |  |  |  |
| ZONED:                   | CC - Community Commercial                                                                                                                                                                                             |  |  |  |  |
| FORMER USE:              | Shaw Industries (Sock factory)                                                                                                                                                                                        |  |  |  |  |
| REAL ESTATE TAX:         | \$18,220                                                                                                                                                                                                              |  |  |  |  |
| SALES PRICE:             | \$450,000                                                                                                                                                                                                             |  |  |  |  |
| LEASE RATE:              | \$1.50/PSF, NET                                                                                                                                                                                                       |  |  |  |  |

PHOTOS

## 901 S Wayne Street - Milledgeville, GA 31061

EBERHARDT & BARRY INC.