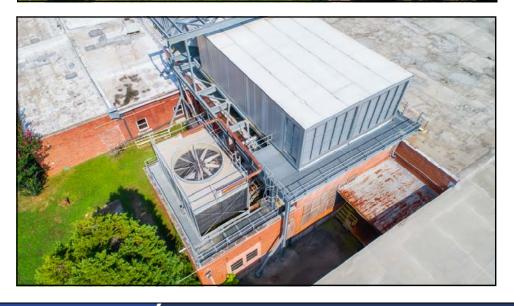

 Fax
 478-746-1362
 Cell
 478-731-8000

 www.coldwellbankercommercialeb.com

990 Riverside Drive Macon, GA 31201

**COLDWELL** BANKER

COMMERCIAL

**PROPERTY OVERVIEW** 

| PROPERTY VIDEO:          | https://vimeo.com/228356603/ee27b91c42                                                                                                                                                                                |  |  |  |  |
|--------------------------|-----------------------------------------------------------------------------------------------------------------------------------------------------------------------------------------------------------------------|--|--|--|--|
| LOCATION:                | Subject property is located one mile South of Downtown Milledgeville and approximately three miles from US Hwy. 441.                                                                                                  |  |  |  |  |
| BUILDING<br>INFORMATION: | 94,039± SF Light Manufacturing / Warehouse building consisting of original structure and four additions:  - 55,000± SF Original building (1947)  - 5,980± SF Office (1955)  - 33,059± SF Warehouse (1960, 1995, 1998) |  |  |  |  |
| SITE INFORMATION:        | <ul> <li>4.781± Acres</li> <li>424'± frontage along W. Andrews Street</li> <li>400'± frontage along S. Wayne Street</li> <li>456'± frontage along S. Wilkinson Street</li> </ul>                                      |  |  |  |  |
| TOPOGRAPHY:              | Gently sloping, level with S. Wayne Street and below grade of W. Andrews Street.                                                                                                                                      |  |  |  |  |
| FLOOD PLAIN:             | Small portion paved parking                                                                                                                                                                                           |  |  |  |  |
| CEILING HEIGHTS:         | 15' - 18' clear                                                                                                                                                                                                       |  |  |  |  |
| TRUCK LOADING:           | Four (4) truck doors (3 dock high)                                                                                                                                                                                    |  |  |  |  |
| CONSTRUCTION:            | Masonry block and steel frame                                                                                                                                                                                         |  |  |  |  |
| ROOF:                    | Flat, foam roof cover                                                                                                                                                                                                 |  |  |  |  |
| FLOOR:                   | Concrete                                                                                                                                                                                                              |  |  |  |  |
| LIGHTING:                | Fluorescent                                                                                                                                                                                                           |  |  |  |  |
| HVAC:                    | <ul> <li>Building 100% heated and cooled</li> <li>Ten (10) roof mounted HVAC units</li> </ul>                                                                                                                         |  |  |  |  |
| UTILITIES:               | Electric (3 Phase, 600 Amp), natural gas, telephone, sewer and public water are available to the site.                                                                                                                |  |  |  |  |
| FIRE PROTECTION:         | 100% Sprinklered                                                                                                                                                                                                      |  |  |  |  |
| PARKING:                 | <ul><li>Asphalt paved parking front and side of building</li><li>Security fence around entire side parking area</li></ul>                                                                                             |  |  |  |  |
| ZONED:                   | CC - Community Commercial                                                                                                                                                                                             |  |  |  |  |
| FORMER USE:              | Shaw Industries (Sock factory)                                                                                                                                                                                        |  |  |  |  |
| REAL ESTATE TAX:         | \$18,220                                                                                                                                                                                                              |  |  |  |  |
| SALES PRICE:             | \$450,000                                                                                                                                                                                                             |  |  |  |  |
| LEASE RATE:              | \$1.50/PSF, NET                                                                                                                                                                                                       |  |  |  |  |