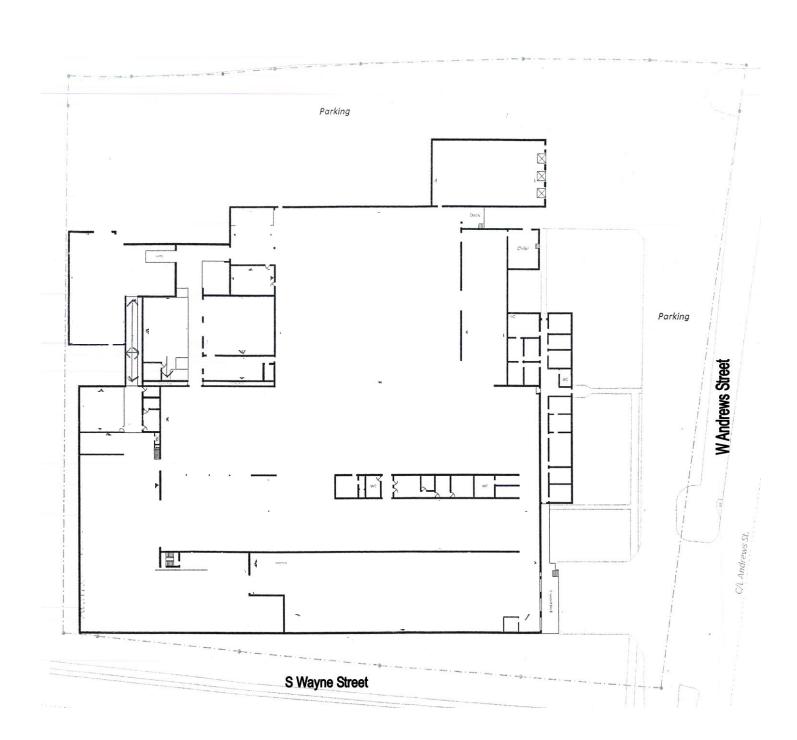

 Fax
 478-746-1362
 Cell
 478-731-8000

 www.coldwellbankercommercialeb.com

990 Riverside Drive Macon, GA 31201

**COLDWELL** BANKER

COMMERCIAL

**PROPERTY OVERVIEW** 

| PROPERTY VIDEO:          | https://vimeo.com/228356603/ee27b91c42                                                                                                                                                                                |  |  |  |  |
|--------------------------|-----------------------------------------------------------------------------------------------------------------------------------------------------------------------------------------------------------------------|--|--|--|--|
| LOCATION:                | Subject property is located one mile South of Downtown Milledgeville and approximately three miles from US Hwy. 441.                                                                                                  |  |  |  |  |
| BUILDING<br>INFORMATION: | 94,039± SF Light Manufacturing / Warehouse building consisting of original structure and four additions:  - 55,000± SF Original building (1947)  - 5,980± SF Office (1955)  - 33,059± SF Warehouse (1960, 1995, 1998) |  |  |  |  |
| SITE INFORMATION:        | <ul> <li>4.781± Acres</li> <li>424'± frontage along W. Andrews Street</li> <li>400'± frontage along S. Wayne Street</li> <li>456'± frontage along S. Wilkinson Street</li> </ul>                                      |  |  |  |  |
| TOPOGRAPHY:              | Gently sloping, level with S. Wayne Street and below grade of W. Andrews Street.                                                                                                                                      |  |  |  |  |
| FLOOD PLAIN:             | Small portion paved parking                                                                                                                                                                                           |  |  |  |  |
| CEILING HEIGHTS:         | 15' - 18' clear                                                                                                                                                                                                       |  |  |  |  |
| TRUCK LOADING:           | Four (4) truck doors (3 dock high)                                                                                                                                                                                    |  |  |  |  |
| CONSTRUCTION:            | Masonry block and steel frame                                                                                                                                                                                         |  |  |  |  |
| ROOF:                    | Flat, foam roof cover                                                                                                                                                                                                 |  |  |  |  |
| FLOOR:                   | Concrete                                                                                                                                                                                                              |  |  |  |  |
| LIGHTING:                | Fluorescent                                                                                                                                                                                                           |  |  |  |  |
| HVAC:                    | <ul> <li>Building 100% heated and cooled</li> <li>Ten (10) roof mounted HVAC units</li> </ul>                                                                                                                         |  |  |  |  |
| UTILITIES:               | Electric (3 Phase, 600 Amp), natural gas, telephone, sewer and public water are available to the site.                                                                                                                |  |  |  |  |
| FIRE PROTECTION:         | 100% Sprinklered                                                                                                                                                                                                      |  |  |  |  |
| PARKING:                 | <ul><li>Asphalt paved parking front and side of building</li><li>Security fence around entire side parking area</li></ul>                                                                                             |  |  |  |  |
| ZONED:                   | CC - Community Commercial                                                                                                                                                                                             |  |  |  |  |
| FORMER USE:              | Shaw Industries (Sock factory)                                                                                                                                                                                        |  |  |  |  |
| REAL ESTATE TAX:         | \$18,220                                                                                                                                                                                                              |  |  |  |  |
| SALES PRICE:             | \$450,000                                                                                                                                                                                                             |  |  |  |  |
| LEASE RATE:              | \$1.50/PSF, NET                                                                                                                                                                                                       |  |  |  |  |