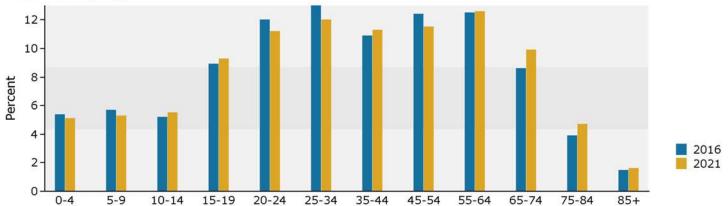

## Demographic and Income Profile

Baldwin County, GA Baldwin County, GA (13009) Geography: County

Source: U.S. Census Bureau, Census 2010 Summary File 1. Esri forecasts for 2016 and 2021.

Prepared by Esri