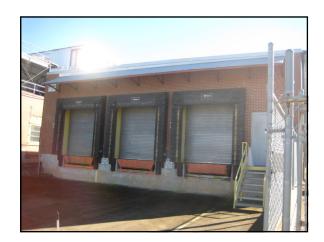

 Fax
 478-746-1362
 Cell
 478-731-8000

 www.coldwellbankercommercialeb.com

990 Riverside Drive Macon, GA 31201

**COLDWELL** BANKER

COMMERCIAL

**PROPERTY OVERVIEW** 

| PROPERTY VIDEO:          | https://vimeo.com/228356603/ee27b91c42                                                                                                                                                                                |  |  |  |  |
|--------------------------|-----------------------------------------------------------------------------------------------------------------------------------------------------------------------------------------------------------------------|--|--|--|--|
| LOCATION:                | Subject property is located one mile South of Downtown Milledgeville and approximately three miles from US Hwy. 441.                                                                                                  |  |  |  |  |
| BUILDING<br>INFORMATION: | 94,039± SF Light Manufacturing / Warehouse building consisting of original structure and four additions:  - 55,000± SF Original building (1947)  - 5,980± SF Office (1955)  - 33,059± SF Warehouse (1960, 1995, 1998) |  |  |  |  |
| SITE INFORMATION:        | <ul> <li>4.781± Acres</li> <li>424'± frontage along W. Andrews Street</li> <li>400'± frontage along S. Wayne Street</li> <li>456'± frontage along S. Wilkinson Street</li> </ul>                                      |  |  |  |  |
| TOPOGRAPHY:              | Gently sloping, level with S. Wayne Street and below grade of W. Andrews Street.                                                                                                                                      |  |  |  |  |
| FLOOD PLAIN:             | Small portion paved parking                                                                                                                                                                                           |  |  |  |  |
| CEILING HEIGHTS:         | 15' - 18' clear                                                                                                                                                                                                       |  |  |  |  |
| TRUCK LOADING:           | Four (4) truck doors (3 dock high)                                                                                                                                                                                    |  |  |  |  |
| CONSTRUCTION:            | Masonry block and steel frame                                                                                                                                                                                         |  |  |  |  |
| ROOF:                    | Flat, foam roof cover                                                                                                                                                                                                 |  |  |  |  |
| FLOOR:                   | Concrete                                                                                                                                                                                                              |  |  |  |  |
| LIGHTING:                | Fluorescent                                                                                                                                                                                                           |  |  |  |  |
| HVAC:                    | <ul> <li>Building 100% heated and cooled</li> <li>Ten (10) roof mounted HVAC units</li> </ul>                                                                                                                         |  |  |  |  |
| UTILITIES:               | Electric (3 Phase, 600 Amp), natural gas, telephone, sewer and public water are available to the site.                                                                                                                |  |  |  |  |
| FIRE PROTECTION:         | 100% Sprinklered                                                                                                                                                                                                      |  |  |  |  |
| PARKING:                 | <ul><li>Asphalt paved parking front and side of building</li><li>Security fence around entire side parking area</li></ul>                                                                                             |  |  |  |  |
| ZONED:                   | CC - Community Commercial                                                                                                                                                                                             |  |  |  |  |
| FORMER USE:              | Shaw Industries (Sock factory)                                                                                                                                                                                        |  |  |  |  |
| REAL ESTATE TAX:         | \$18,220                                                                                                                                                                                                              |  |  |  |  |
| SALES PRICE:             | \$450,000                                                                                                                                                                                                             |  |  |  |  |
| LEASE RATE:              | \$1.50/PSF, NET                                                                                                                                                                                                       |  |  |  |  |