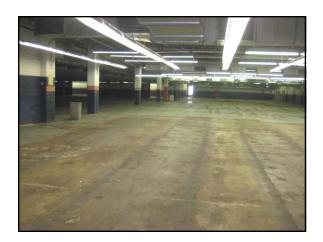

PHOTOS

## 901 S Wayne Street - Milledgeville, GA 31061

EBERHARDT & BARRY INC.

 Fax
 478-746-1362
 Cell
 478-731-8000

 www.coldwellbankercommercialeb.com

990 Riverside Drive Macon, GA 31201

**COLDWELL** BANKER

COMMERCIAL

**PROPERTY OVERVIEW** 

| PROPERTY VIDEO:          | https://vimeo.com/228356603/ee27b91c42                                                                                                                                                                                |  |  |  |  |
|--------------------------|-----------------------------------------------------------------------------------------------------------------------------------------------------------------------------------------------------------------------|--|--|--|--|
| LOCATION:                | Subject property is located one mile South of Downtown Milledgeville and approximately three miles from US Hwy. 441.                                                                                                  |  |  |  |  |
| BUILDING<br>INFORMATION: | 94,039± SF Light Manufacturing / Warehouse building consisting of original structure and four additions:  - 55,000± SF Original building (1947)  - 5,980± SF Office (1955)  - 33,059± SF Warehouse (1960, 1995, 1998) |  |  |  |  |
| SITE INFORMATION:        | <ul> <li>4.781± Acres</li> <li>424'± frontage along W. Andrews Street</li> <li>400'± frontage along S. Wayne Street</li> <li>456'± frontage along S. Wilkinson Street</li> </ul>                                      |  |  |  |  |
| TOPOGRAPHY:              | Gently sloping, level with S. Wayne Street and below grade of W. Andrews Street.                                                                                                                                      |  |  |  |  |
| FLOOD PLAIN:             | Small portion paved parking                                                                                                                                                                                           |  |  |  |  |
| CEILING HEIGHTS:         | 15' - 18' clear                                                                                                                                                                                                       |  |  |  |  |
| TRUCK LOADING:           | Four (4) truck doors (3 dock high)                                                                                                                                                                                    |  |  |  |  |
| CONSTRUCTION:            | Masonry block and steel frame                                                                                                                                                                                         |  |  |  |  |
| ROOF:                    | Flat, foam roof cover                                                                                                                                                                                                 |  |  |  |  |
| FLOOR:                   | Concrete                                                                                                                                                                                                              |  |  |  |  |
| LIGHTING:                | Fluorescent                                                                                                                                                                                                           |  |  |  |  |
| HVAC:                    | <ul> <li>Building 100% heated and cooled</li> <li>Ten (10) roof mounted HVAC units</li> </ul>                                                                                                                         |  |  |  |  |
| UTILITIES:               | Electric (3 Phase, 600 Amp), natural gas, telephone, sewer and public water are available to the site.                                                                                                                |  |  |  |  |
| FIRE PROTECTION:         | 100% Sprinklered                                                                                                                                                                                                      |  |  |  |  |
| PARKING:                 | <ul><li>Asphalt paved parking front and side of building</li><li>Security fence around entire side parking area</li></ul>                                                                                             |  |  |  |  |
| ZONED:                   | CC - Community Commercial                                                                                                                                                                                             |  |  |  |  |
| FORMER USE:              | Shaw Industries (Sock factory)                                                                                                                                                                                        |  |  |  |  |
| REAL ESTATE TAX:         | \$18,220                                                                                                                                                                                                              |  |  |  |  |
| SALES PRICE:             | \$450,000                                                                                                                                                                                                             |  |  |  |  |
| LEASE RATE:              | \$1.50/PSF, NET                                                                                                                                                                                                       |  |  |  |  |