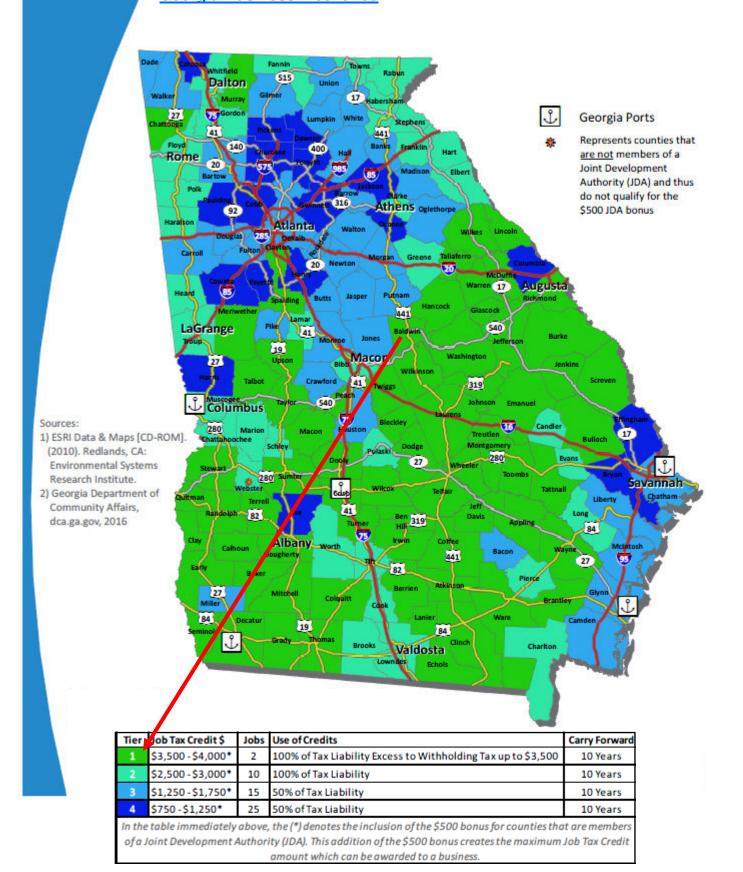

|  |  |  |  |
| LEASE RATE:              | \$1.50/PSF, NET                                                                                                                                                                                                       |  |  |  |  |





PHOTOS

## 901 S Wayne Street - Milledgeville, GA 31061











EBERHARDT & BARRY INC.

### **PHOTOS**



















901 S Wayne Street - Milledgeville, GA 31061



















EBERHARDT & BARRY INC.

**AERIAL** 





EBERHARDT & BARRY INC

901 S Wayne Street - Milledgeville, GA 31061

#### **LOCATION MAPS**





#### **Georgia Business Incentives**





## Demographic and Income Profile

Baldwin County, GA Baldwin County, GA (13009) Geography: County

Source: U.S. Census Bureau, Census 2010 Summary File 1. Esri forecasts for 2016 and 2021.

Prepared by Esri

| Summary