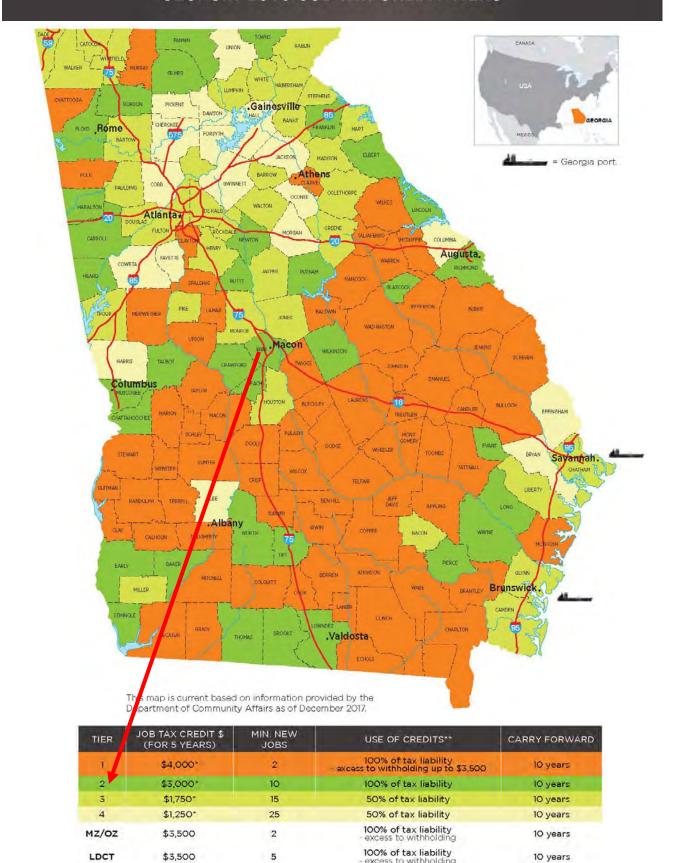

# GEORGIA 2018 JOB TAX CREDIT TIERS

\*Includes \$500 bonus for Joint Development Authority (JDA). Georgia counties can form partnerships that benefit companies with this \$500 Job Tax Credit bonus. The majority of counties are in a JDA. To confirm a county's status, please call 404.962.4931.

<sup>\*\*</sup> Tax credits are applied to Georgia corporate income taxes