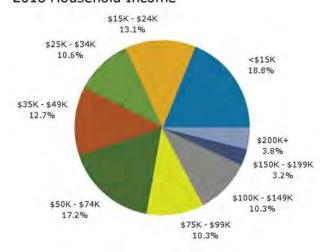

# Demographic and Income Profile

Bibb County, GA Bibb County, GA (13021) Geography: County Prepared by Esri

| A. (1) (1) (1) (1)                                                                                                                                               | g m                                                                                                                           |                                                                                                  |                                                                                                                 | 20220                                                                                                             |                                                                                                                        | - 222                                                                   |
|------------------------------------------------------------------------------------------------------------------------------------------------------------------|-------------------------------------------------------------------------------------------------------------------------------|--------------------------------------------------------------------------------------------------|-----------------------------------------------------------------------------------------------------------------|-------------------------------------------------------------------------------------------------------------------|------------------------------------------------------------------------------------------------------------------------|-------------------------------------------------------------------------|
| Summary                                                                                                                                                          | Cei                                                                                                                           | nsus 2010                                                                                        |                                                                                                                 | 2018                                                                                                              |                                                                                                                        | 202                                                                     |
| Population                                                                                                                                                       |                                                                                                                               | 155,547                                                                                          |                                                                                                                 | 154,432                                                                                                           |                                                                                                                        | 152,62                                                                  |
|                                                                                                                                                                  |                                                                                                                               | 60,295                                                                                           |                                                                                                                 | 59,664                                                                                                            |                                                                                                                        | 58,87                                                                   |
| Families                                                                                                                                                         |                                                                                                                               | 38,714                                                                                           |                                                                                                                 | 37,752                                                                                                            |                                                                                                                        | 37,01                                                                   |
| Average Household Size                                                                                                                                           |                                                                                                                               | 2.48                                                                                             |                                                                                                                 | 2.49                                                                                                              |                                                                                                                        | 2.4                                                                     |
| Owner Occupied Housing Units                                                                                                                                     |                                                                                                                               | 33,537                                                                                           |                                                                                                                 | 29,024                                                                                                            |                                                                                                                        | 29,32                                                                   |
| Renter Occupied Housing Units                                                                                                                                    |                                                                                                                               | 26,758                                                                                           |                                                                                                                 | 30,640                                                                                                            |                                                                                                                        | 29,54                                                                   |
| Median Age                                                                                                                                                       |                                                                                                                               | 35.5                                                                                             |                                                                                                                 | 36.8                                                                                                              |                                                                                                                        | 37                                                                      |
| Trends: 2018 - 2023 Annual Rate                                                                                                                                  |                                                                                                                               | Area                                                                                             |                                                                                                                 | State                                                                                                             |                                                                                                                        | Nation                                                                  |
| Population                                                                                                                                                       |                                                                                                                               | -0.24%                                                                                           |                                                                                                                 | 1.10%                                                                                                             |                                                                                                                        | 0.83                                                                    |
| Households                                                                                                                                                       |                                                                                                                               | -0.27%                                                                                           |                                                                                                                 | 1.08%                                                                                                             |                                                                                                                        | 0.79                                                                    |
| Families                                                                                                                                                         |                                                                                                                               | -0.39%                                                                                           |                                                                                                                 | 0.99%                                                                                                             | 0.7:                                                                                                                   |                                                                         |
| Owner HHs                                                                                                                                                        |                                                                                                                               | 0.21%                                                                                            | 1.52%                                                                                                           |                                                                                                                   | 1.16%                                                                                                                  |                                                                         |
| Median Household Income                                                                                                                                          |                                                                                                                               | 1.62%                                                                                            |                                                                                                                 | 1.68%                                                                                                             |                                                                                                                        | 2.50                                                                    |
|                                                                                                                                                                  |                                                                                                                               |                                                                                                  | 20                                                                                                              | 18                                                                                                                | 20                                                                                                                     | 123                                                                     |
| Households by Income                                                                                                                                             |                                                                                                                               |                                                                                                  | Number                                                                                                          | Percent                                                                                                           | Number                                                                                                                 | Perce                                                                   |
| <\$15,000                                                                                                                                                        |                                                                                                                               |                                                                                                  | 11,211                                                                                                          | 18.8%                                                                                                             | 10,066                                                                                                                 | 17.1                                                                    |
| \$15,000 - \$24,999                                                                                                                                              |                                                                                                                               |                                                                                                  | 7,796                                                                                                           | 13.1%                                                                                                             | 7,416                                                                                                                  | 12.6                                                                    |
| \$25,000 - \$34,999                                                                                                                                              |                                                                                                                               |                                                                                                  | 6,351                                                                                                           | 10.6%                                                                                                             | 6,067                                                                                                                  | 10.3                                                                    |
| \$35,000 - \$49,999                                                                                                                                              |                                                                                                                               |                                                                                                  | 7,582                                                                                                           | 12.7%                                                                                                             | 7,325                                                                                                                  | 12.4                                                                    |
| \$50,000 - \$74,999                                                                                                                                              |                                                                                                                               |                                                                                                  | 10,233                                                                                                          | 17.2%                                                                                                             | 10,186                                                                                                                 | 17.3                                                                    |
| \$75,000 - \$99,999                                                                                                                                              |                                                                                                                               |                                                                                                  | 6,171                                                                                                           | 10.3%                                                                                                             | 6,480                                                                                                                  | 11.0                                                                    |
| \$100,000 - \$149,999                                                                                                                                            |                                                                                                                               |                                                                                                  | 6,143                                                                                                           | 10.3%                                                                                                             | 6,427                                                                                                                  | 10.9                                                                    |
| \$150,000 - \$149,999                                                                                                                                            |                                                                                                                               |                                                                                                  | 1,897                                                                                                           | 3.2%                                                                                                              | 2,103                                                                                                                  | 3,6                                                                     |
| \$200,000+                                                                                                                                                       |                                                                                                                               |                                                                                                  | 2,280                                                                                                           | 3.8%                                                                                                              | 2,804                                                                                                                  | 4.8                                                                     |
| \$200,000+                                                                                                                                                       |                                                                                                                               |                                                                                                  | 2,200                                                                                                           | 3.070                                                                                                             | 2,004                                                                                                                  | 7,0                                                                     |
| Median Household Income                                                                                                                                          |                                                                                                                               |                                                                                                  | \$42,730                                                                                                        |                                                                                                                   | \$46,303                                                                                                               |                                                                         |
| Average Household Income                                                                                                                                         |                                                                                                                               |                                                                                                  | \$63,193                                                                                                        |                                                                                                                   | \$70,549                                                                                                               |                                                                         |
| Per Capita Income                                                                                                                                                |                                                                                                                               |                                                                                                  | \$25,339                                                                                                        |                                                                                                                   | \$28,151                                                                                                               |                                                                         |
|                                                                                                                                                                  | Census 20                                                                                                                     | 010                                                                                              |                                                                                                                 | 18                                                                                                                |                                                                                                                        | 23                                                                      |
| Population by Age                                                                                                                                                | Number                                                                                                                        | Percent                                                                                          | Number                                                                                                          | Percent                                                                                                           | Number                                                                                                                 | Perce                                                                   |
| 0 - 4                                                                                                                                                            | 11,465                                                                                                                        | 7.4%                                                                                             | 10,368                                                                                                          | 6.7%                                                                                                              | 10,209                                                                                                                 | 6.7                                                                     |
| 5 - 9                                                                                                                                                            | 10,931                                                                                                                        | 7.0%                                                                                             | 10,327                                                                                                          | 6.7%                                                                                                              | 9,813                                                                                                                  | 6.4                                                                     |
| 10 - 14                                                                                                                                                          | 10,833                                                                                                                        | 7.0%                                                                                             | 10,386                                                                                                          | 6.7%                                                                                                              | 10,054                                                                                                                 | 6.6                                                                     |
| 15 - 19                                                                                                                                                          | 11,777                                                                                                                        | 7.6%                                                                                             | 10,715                                                                                                          | 6.9%                                                                                                              | 10,525                                                                                                                 | 6.9                                                                     |
| 20 - 24                                                                                                                                                          | 11,537                                                                                                                        | 7.4%                                                                                             | 11,155                                                                                                          | 7.2%                                                                                                              | 10,433                                                                                                                 | 6.8                                                                     |
| 25 - 34                                                                                                                                                          | 20,188                                                                                                                        | 13.0%                                                                                            | 20,686                                                                                                          | 13.4%                                                                                                             | 19,945                                                                                                                 | 13.:                                                                    |
| 35 - 44                                                                                                                                                          | 100000000000000000000000000000000000000                                                                                       | 12.2%                                                                                            | 100,000,000,000                                                                                                 | 12.0%                                                                                                             |                                                                                                                        | 12.                                                                     |
| 45 - 54                                                                                                                                                          | 19,047<br>21,631                                                                                                              |                                                                                                  | 18,519<br>18,586                                                                                                | 12.0%                                                                                                             | 19,139<br>17,620                                                                                                       |                                                                         |
| 45 - 54                                                                                                                                                          | 21,031                                                                                                                        | 13.9%                                                                                            | 10.500                                                                                                          | 12.0%                                                                                                             | 17.020                                                                                                                 | 11.                                                                     |
|                                                                                                                                                                  |                                                                                                                               | 44 00/                                                                                           |                                                                                                                 |                                                                                                                   | 2000000                                                                                                                |                                                                         |
| 55 - 64                                                                                                                                                          | 18,449                                                                                                                        | 11.9%                                                                                            | 19,406                                                                                                          | 12.6%                                                                                                             | 17,887                                                                                                                 |                                                                         |
| 65 - 74                                                                                                                                                          | 18,449<br>10,462                                                                                                              | 6.7%                                                                                             | 19,406<br>14,297                                                                                                | 12.6%<br>9.3%                                                                                                     | 17,887<br>15,665                                                                                                       | 10.3                                                                    |
| 65 - 74<br>75 - 84                                                                                                                                               | 18,449<br>10,462<br>6,602                                                                                                     | 6.7%<br>4.2%                                                                                     | 19,406<br>14,297<br>6,937                                                                                       | 12.6%<br>9.3%<br>4.5%                                                                                             | 17,887<br>15,665<br>8,299                                                                                              | 10.3<br>5.4                                                             |
| 65 - 74                                                                                                                                                          | 18,449<br>10,462                                                                                                              | 6.7%                                                                                             | 19,406<br>14,297<br>6,937<br>3,050                                                                              | 12.6%<br>9.3%<br>4.5%<br>2.0%                                                                                     | 17,887<br>15,665<br>8,299<br>3,031                                                                                     | 10.3<br>5.4<br>2.0                                                      |
| 65 - 74<br>75 - 84                                                                                                                                               | 18,449<br>10,462<br>6,602                                                                                                     | 6.7%<br>4.2%<br>1.7%                                                                             | 19,406<br>14,297<br>6,937<br>3,050                                                                              | 12.6%<br>9.3%<br>4.5%                                                                                             | 17,887<br>15,665<br>8,299<br>3,031                                                                                     | 11.7<br>10.3<br>5.4<br>2.0                                              |
| 65 - 74<br>75 - 84                                                                                                                                               | 18,449<br>10,462<br>6,602<br>2,625                                                                                            | 6.7%<br>4.2%<br>1.7%                                                                             | 19,406<br>14,297<br>6,937<br>3,050                                                                              | 12.6%<br>9.3%<br>4.5%<br>2.0%                                                                                     | 17,887<br>15,665<br>8,299<br>3,031                                                                                     | 10.3<br>5.4<br>2.0                                                      |
| 65 - 74<br>75 - 84<br>85+                                                                                                                                        | 18,449<br>10,462<br>6,602<br>2,625<br><b>Census 20</b>                                                                        | 6.7%<br>4.2%<br>1.7%                                                                             | 19,406<br>14,297<br>6,937<br>3,050                                                                              | 12.6%<br>9.3%<br>4.5%<br>2.0%                                                                                     | 17,887<br>15,665<br>8,299<br>3,031<br><b>20</b>                                                                        | 10.3<br>5.4<br>2.0<br>1 <b>23</b><br>Perce                              |
| 65 - 74<br>75 - 84<br>85+<br>Race and Ethnicity                                                                                                                  | 18,449<br>10,462<br>6,602<br>2,625<br><b>Census 20</b><br>Number                                                              | 6.7%<br>4.2%<br>1.7%<br>D10<br>Percent                                                           | 19,406<br>14,297<br>6,937<br>3,050<br>20<br>Number                                                              | 12.6%<br>9.3%<br>4.5%<br>2.0%<br>Percent                                                                          | 17,887<br>15,665<br>8,299<br>3,031<br><b>20</b><br>Number                                                              | 10.3<br>5.4<br>2.0<br>123<br>Perce<br>35.6                              |
| 65 - 74<br>75 - 84<br>85+<br>Race and Ethnicity<br>White Alone                                                                                                   | 18,449<br>10,462<br>6,602<br>2,625<br><b>Census 20</b><br>Number<br>67,199                                                    | 6.7%<br>4.2%<br>1.7%<br><b>D10</b><br>Percent<br>43.2%                                           | 19,406<br>14,297<br>6,937<br>3,050<br>20<br>Number<br>59,705                                                    | 12.6%<br>9.3%<br>4.5%<br>2.0%<br>018<br>Percent<br>38.7%                                                          | 17,887<br>15,665<br>8,299<br>3,031<br><b>20</b><br>Number<br>54,349                                                    | 10.3<br>5.4<br>2.0<br>123<br>Perce<br>35.6<br>57.7                      |
| 65 - 74<br>75 - 84<br>85+<br>Race and Ethnicity<br>White Alone<br>Black Alone                                                                                    | 18,449<br>10,462<br>6,602<br>2,625<br><b>Census 20</b><br>Number<br>67,199<br>81,116                                          | 6.7%<br>4.2%<br>1.7%<br><b>D10</b><br>Percent<br>43.2%<br>52.1%                                  | 19,406<br>14,297<br>6,937<br>3,050<br>20<br>Number<br>59,705<br>85,870                                          | 12.6%<br>9.3%<br>4.5%<br>2.0%<br>018<br>Percent<br>38.7%<br>55.6%                                                 | 17,887<br>15,665<br>8,299<br>3,031<br><b>20</b><br>Number<br>54,349<br>88,021                                          | 10.3<br>5.4<br>2.0<br>1 <b>23</b>                                       |
| 65 - 74 75 - 84 85+  Race and Ethnicity White Alone Black Alone American Indian Alone                                                                            | 18,449<br>10,462<br>6,602<br>2,625<br><b>Census 20</b><br>Number<br>67,199<br>81,116<br>332                                   | 6.7%<br>4.2%<br>1.7%<br><b>D10</b><br>Percent<br>43.2%<br>52.1%<br>0.2%                          | 19,406<br>14,297<br>6,937<br>3,050<br>20<br>Number<br>59,705<br>85,870<br>367                                   | 12.6%<br>9.3%<br>4.5%<br>2.0%<br>D18<br>Percent<br>38.7%<br>55.6%<br>0.2%                                         | 17,887<br>15,665<br>8,299<br>3,031<br><b>20</b><br>Number<br>54,349<br>88,021<br>395                                   | 10.3<br>5.4<br>2.0<br>123<br>Perce<br>35.6<br>57.7<br>0.3<br>2.6        |
| 65 - 74 75 - 84 85+  Race and Ethnicity White Alone Black Alone American Indian Alone Asian Alone                                                                | 18,449<br>10,462<br>6,602<br>2,625<br><b>Census 26</b><br>Number<br>67,199<br>81,116<br>332<br>2,531                          | 6.7%<br>4.2%<br>1.7%<br><b>D10</b><br>Percent<br>43.2%<br>52.1%<br>0.2%<br>1.6%                  | 19,406<br>14,297<br>6,937<br>3,050<br>20<br>Number<br>59,705<br>85,870<br>367<br>3,323                          | 12.6%<br>9.3%<br>4.5%<br>2.0%<br>D18<br>Percent<br>38.7%<br>55.6%<br>0.2%<br>2.2%                                 | 17,887<br>15,665<br>8,299<br>3,031<br><b>20</b><br>Number<br>54,349<br>88,021<br>395<br>3,959<br>139                   | 10.:<br>5.2<br>2.0<br>123<br>Perco<br>35.6<br>57.:<br>0.:<br>2.6<br>0.: |
| 65 - 74 75 - 84 85+  Race and Ethnicity White Alone Black Alone American Indian Alone Asian Alone Pacific Islander Alone                                         | 18,449<br>10,462<br>6,602<br>2,625<br><b>Census 20</b><br>Number<br>67,199<br>81,116<br>332<br>2,531<br>120                   | 6.7%<br>4.2%<br>1.7%<br>010<br>Percent<br>43.2%<br>52.1%<br>0.2%<br>1.6%<br>0.1%                 | 19,406<br>14,297<br>6,937<br>3,050<br>20<br>Number<br>59,705<br>85,870<br>367<br>3,323<br>129                   | 12.6%<br>9.3%<br>4.5%<br>2.0%<br>D18<br>Percent<br>38.7%<br>55.6%<br>0.2%<br>2.2%<br>0.1%                         | 17,887<br>15,665<br>8,299<br>3,031<br><b>20</b><br>Number<br>54,349<br>88,021<br>395<br>3,959                          | 10<br>5.4<br>2.0<br>123<br>Perc<br>35.6<br>57<br>0<br>2.0<br>0          |
| 65 - 74 75 - 84 85+  Race and Ethnicity White Alone Black Alone American Indian Alone Asian Alone Pacific Islander Alone Some Other Race Alone Two or More Races | 18,449<br>10,462<br>6,602<br>2,625<br><b>Census 20</b><br>Number<br>67,199<br>81,116<br>332<br>2,531<br>120<br>2,014<br>2,235 | 6.7%<br>4.2%<br>1.7%<br>D10<br>Percent<br>43.2%<br>52.1%<br>0.2%<br>1.6%<br>0.1%<br>1.3%<br>1.4% | 19,406<br>14,297<br>6,937<br>3,050<br>20<br>Number<br>59,705<br>85,870<br>367<br>3,323<br>129<br>2,213<br>2,825 | 12.6%<br>9.3%<br>4.5%<br>2.0%<br>2.0%<br>918<br>Percent<br>38.7%<br>55.6%<br>0.2%<br>2.2%<br>0.1%<br>1.4%<br>1.8% | 17,887<br>15,665<br>8,299<br>3,031<br><b>20</b><br>Number<br>54,349<br>88,021<br>395<br>3,959<br>139<br>2,415<br>3,342 | 10.1<br>5.4<br>2.0<br>123<br>Perco<br>35.6<br>57.7<br>0.1<br>2.6<br>0.1 |
| 65 - 74 75 - 84 85+  Race and Ethnicity White Alone Black Alone American Indian Alone Asian Alone Pacific Islander Alone Some Other Race Alone                   | 18,449<br>10,462<br>6,602<br>2,625<br><b>Census 20</b><br>Number<br>67,199<br>81,116<br>332<br>2,531<br>120<br>2,014          | 6.7%<br>4.2%<br>1.7%<br>D10<br>Percent<br>43.2%<br>52.1%<br>0.2%<br>1.6%<br>0.1%<br>1.3%         | 19,406<br>14,297<br>6,937<br>3,050<br>20<br>Number<br>59,705<br>85,870<br>367<br>3,323<br>129<br>2,213          | 12.6%<br>9.3%<br>4.5%<br>2.0%<br>118<br>Percent<br>38.7%<br>55.6%<br>0.2%<br>2.2%<br>0.1%<br>1.4%                 | 17,887<br>15,665<br>8,299<br>3,031<br><b>20</b><br>Number<br>54,349<br>88,021<br>395<br>3,959<br>139<br>2,415          | 10.3<br>5.4<br>2.0<br>123<br>Perce<br>35.6<br>57.7                      |

### 2018 Household Income

(9/2018 Esr)