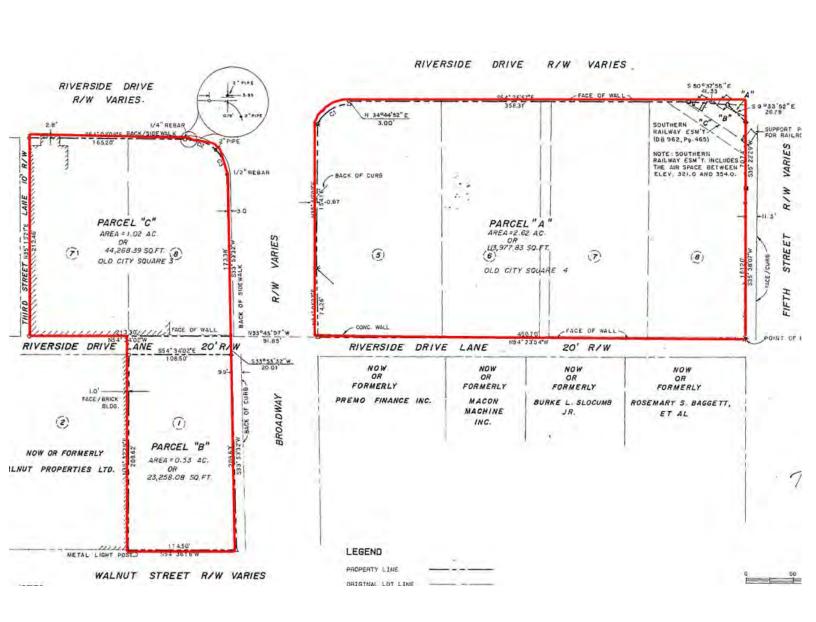

### **PROPERTY OVERVIEW**

| PROPERTY<br>VIDEO:         | https://youtu.be/W0FrDGxc_Ms                                                                                                                                                                                                                                                                                              |
|----------------------------|---------------------------------------------------------------------------------------------------------------------------------------------------------------------------------------------------------------------------------------------------------------------------------------------------------------------------|
| BUILDING<br>INFORMATION:   | 140,814± SF Three-Story Industrial Building with Basement     50,694± SF Office Space over three floors     Three elevators and one freight elevator     Otis Elevator contract: \$4903.56 /Year                                                                                                                          |
| ACREAGE:                   | 4.29 Total Acres                                                                                                                                                                                                                                                                                                          |
| TAX PARCEL ID:             | <ul> <li>120 Broadway (Main Bldg.): R073-0118</li> <li>139 Broadway (Corner Parking Lot @ Riverside: R073-0117</li> <li>415 Walnut Street (Walnut @ Broadway Parking Lot): R073-0112</li> <li>179 Fifth Street (MLK Parking Lot): R073-0129</li> </ul>                                                                    |
| YEAR BUILT /<br>RENOVATED: | 1861 / 1989                                                                                                                                                                                                                                                                                                               |
| CONSTRUCTION:              | Brick / Concrete Block / Steel                                                                                                                                                                                                                                                                                            |
| FOUNDATION:                | Poured concrete                                                                                                                                                                                                                                                                                                           |
| ROOF:                      | Membrane                                                                                                                                                                                                                                                                                                                  |
| WINDOWS:                   | Double pane                                                                                                                                                                                                                                                                                                               |
| FLOOR:                     | <ul><li>Office: Carpet &amp; tile</li><li>Production area: Concrete</li></ul>                                                                                                                                                                                                                                             |
| CEILING / LIGHTING:        | <ul> <li>Office: Acoustical tile with fluorescent fixtures</li> <li>Production area: Exposed rafters with halide fixtures</li> </ul>                                                                                                                                                                                      |
| HVAC:                      | 100% heated and cooled (Maintenance Contract Pg.19)                                                                                                                                                                                                                                                                       |
| COLUMN SPACING:            | 30' x 30'                                                                                                                                                                                                                                                                                                                 |
| CEILING HEIGHTS:           | 10', 12', 16', 32'                                                                                                                                                                                                                                                                                                        |
| TRUCK LOADING:             | 15 dock high loading doors                                                                                                                                                                                                                                                                                                |
| PARKING:                   | 182 asphalt parking spaces                                                                                                                                                                                                                                                                                                |
| FIRE PROTECTION:           | 100% wet system                                                                                                                                                                                                                                                                                                           |
| UTILITIES:                 | <ul> <li>Electricity: Georgia Power</li> <li>Water / Sewer: Macon Water Authority</li> <li>Natural Gas: Atlanta Gas Light</li> <li>Telephone / Cable / Internet: Various Providers</li> </ul>                                                                                                                             |
| UTILITY<br>RATES:          | <ul> <li>Constellation Gas \$41.62/Month Average</li> <li>Dixie Safety (fire extinguisher service) \$375/Month Average</li> <li>Georgia Power - Parking Lot- \$335/Month Average</li> <li>Georgia Power - Building - \$22,963/Month Average</li> <li>Macon Water Authority - 4 meters - \$523.00/Month Average</li> </ul> |
| ZONING:                    | CBD-1, Central Business District                                                                                                                                                                                                                                                                                          |
| TAX BILL:                  | \$24,619.69 (2017)                                                                                                                                                                                                                                                                                                        |
| TRANSPORTATION:            | One block from Interstate 16 / Interstate 75                                                                                                                                                                                                                                                                              |
| REDUCED<br>SALES PRICE:    | \$ <del>2,350,000</del> \$1,750,000                                                                                                                                                                                                                                                                                       |