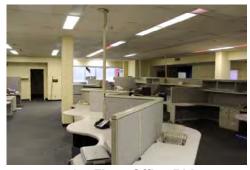

120 Broadway - Macon, GA 31201

**AERIAL VIEW** 

1—2nd Floor-Executive Suite

2—2nd Floor-Office-Right Side

3—2nd Floor-Office-Right Side

4—2nd Floor-Office-Middle Bldg

5—2nd Floor-Training Room

6—2nd Floor-Office-Back of Bldg

7—1st Floor-Office Bldg

8—1st Floor-Conference Room

9—1st Floor-Office-Left Side

10—1st Floor-Office-Left Side

11—1st Floor-Break Room

12—2nd Floor-Exec Conf Room-Kitchen

13—2 Story Offices-MLK View

14—2nd Floor Exec Conf Room

15—2nd Floor Executive Offices

16—2nd Floor Reception

17—2nd Floor Training

18—2nd Floor Office-Rear of Bldg

19—2nd Floor Executive Secretary

20—Foyer & Stairwell

21—Lobby

22—Basement