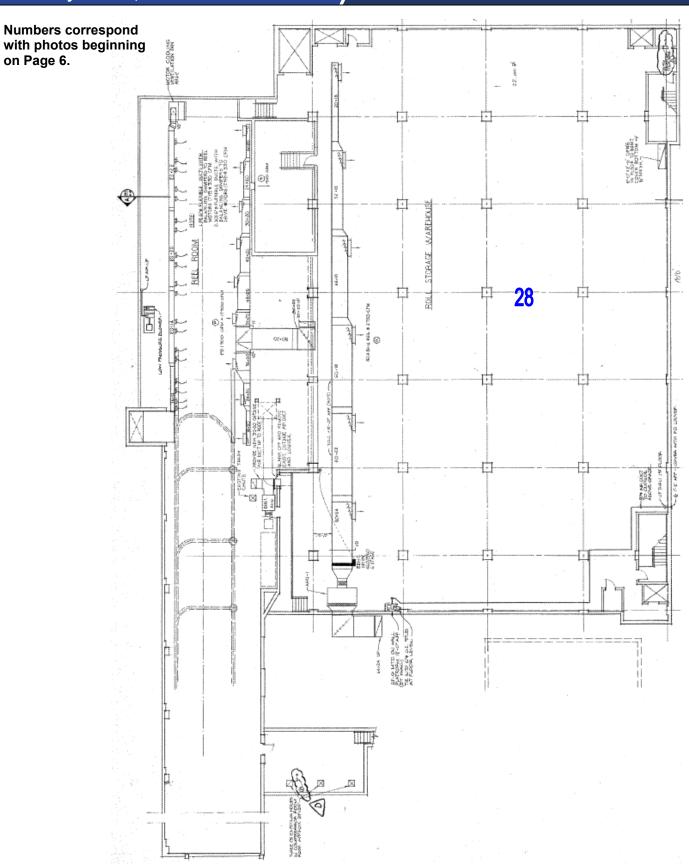

23—Basement

24—Basement

25—Basement

26—Basement

27—Basement

28—Basement

29—Basement

30—Basement

31—Ink Room

32—Press Room

33—Receiving Doors-MLK Access

34—Freight Elevator

35—120 Broadway

36—139 Broadway—Parking Lot

37—139 Broadway—Parking Lot

38—179 Fifth St—Parking Lot