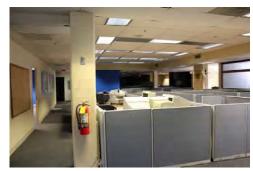

120 Broadway - Macon, GA 31201

**AERIAL VIEW** 

1—2nd Floor-Executive Suite

2—2nd Floor-Office-Right Side

3—2nd Floor-Office-Right Side

4—2nd Floor-Office-Middle Bldg

5—2nd Floor-Training Room

6—2nd Floor-Office-Back of Bldg

7—1st Floor-Office Bldg

8—1st Floor-Conference Room

9—1st Floor-Office-Left Side

10—1st Floor-Office-Left Side

11—1st Floor-Break Room

12—2nd Floor-Exec Conf Room-Kitchen

13—2 Story Offices-MLK View

14—2nd Floor Exec Conf Room

15—2nd Floor Executive Offices

16—2nd Floor Reception

17—2nd Floor Training

18—2nd Floor Office-Rear of Bldg

19—2nd Floor Executive Secretary

20—Foyer & Stairwell

21—Lobby

22—Basement