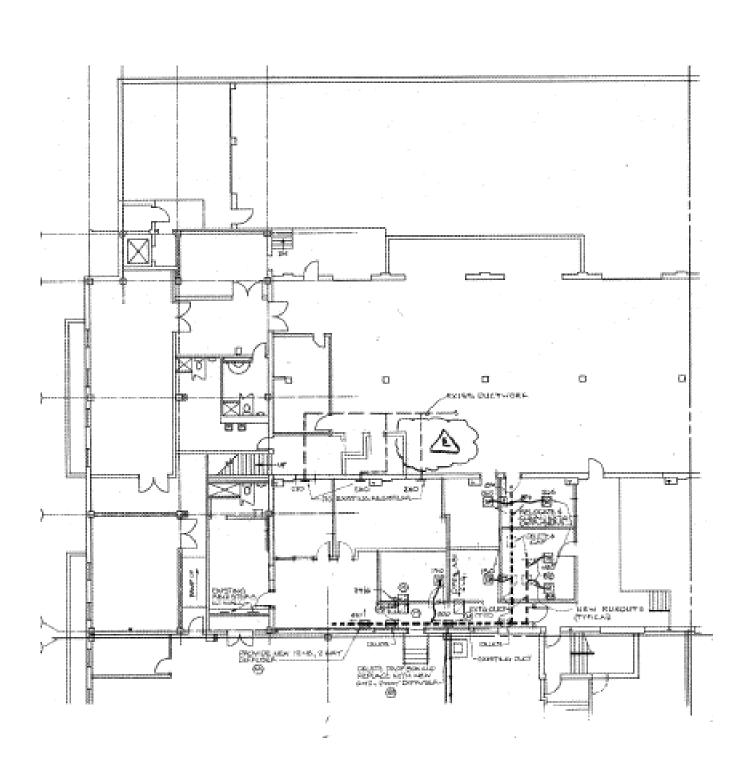

Front of Building

14

**15** 

120 Broadway - Macon, GA 31201

**FLOOR PLAN** 

120 Broadway - Macon, GA 31201

Numbers correspond with photos beginning on Page 6.

44

120 Broadway - Macon, GA 31201

**FLOOR PLAN** 

120 Broadway - Macon, GA 31201

**LOCATION MAPS** 

EMCOR Services Aircond 400 Lake Ridge Drive SE Smyrna, GA 30082-5236 T: 770-444-3355 • Fax: 770-434-1855 www.aircond.com