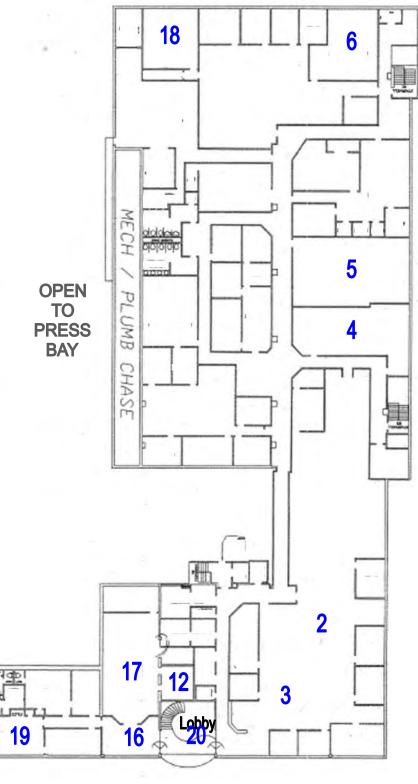

Front of Building

14

**15** 

120 Broadway - Macon, GA 31201

**FLOOR PLAN** 

120 Broadway - Macon, GA 31201

Numbers correspond with photos beginning on Page 6.

44

120 Broadway - Macon, GA 31201

**FLOOR PLAN** 

120 Broadway - Macon, GA 31201

**LOCATION MAPS** 

EMCOR Services Aircond 400 Lake Ridge Drive SE Smyrna, GA 30082-5236 T: 770-444-3355 • Fax: 770-434-1855 www.aircond.com