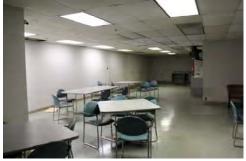

7—1st Floor-Office Bldg

8—1st Floor-Conference Room

9—1st Floor-Office-Left Side

10—1st Floor-Office-Left Side

11—1st Floor-Break Room

12—2nd Floor-Exec Conf Room-Kitchen

13—2 Story Offices-MLK View

14—2nd Floor Exec Conf Room