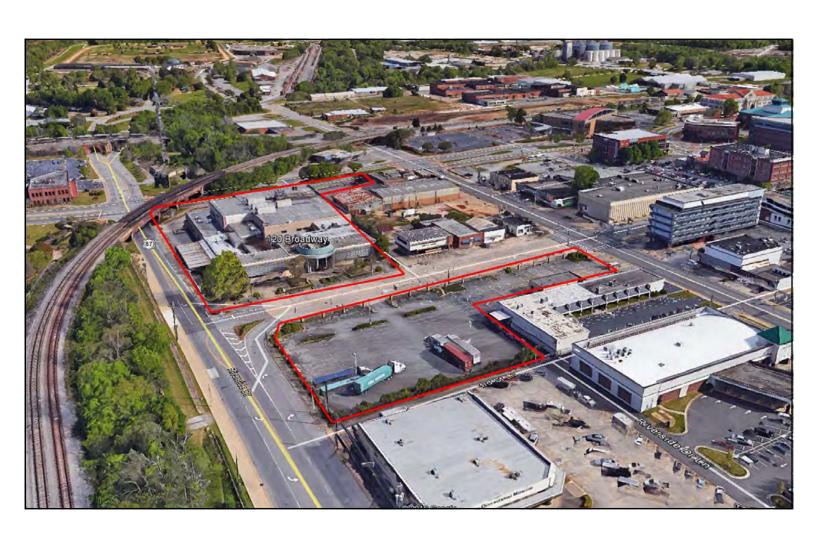

## **Former Macon Telegraph Publishing Company** & Adjacent Parking Lots 140,800± SF - 4.29 Total Acres

120 Broadway • 139 Broadway • 415 Walnut Street • 179 Fifth Street Macon, Bibb County, Georgia 31201

### **PROPERTY OVERVIEW**

| PROPERTY<br>VIDEO:         | https://youtu.be/W0FrDGxc_Ms                                                                                                                                                                                                                                                                                              |
|----------------------------|---------------------------------------------------------------------------------------------------------------------------------------------------------------------------------------------------------------------------------------------------------------------------------------------------------------------------|
| BUILDING<br>INFORMATION:   | 140,814± SF Three-Story Industrial Building with Basement     50,694± SF Office Space over three floors     Three elevators and one freight elevator     Otis Elevator contract: \$4903.56 /Year                                                                                                                          |
| ACREAGE:                   | 4.29 Total Acres                                                                                                                                                                                                                                                                                                          |
| TAX PARCEL ID:             | <ul> <li>120 Broadway (Main Bldg.): R073-0118</li> <li>139 Broadway (Corner Parking Lot @ Riverside: R073-0117</li> <li>415 Walnut Street (Walnut @ Broadway Parking Lot): R073-0112</li> <li>179 Fifth Street (MLK Parking Lot): R073-0129</li> </ul>                                                                    |
| YEAR BUILT /<br>RENOVATED: | 1861 / 1989                                                                                                                                                                                                                                                                                                               |
| CONSTRUCTION:              | Brick / Concrete Block / Steel                                                                                                                                                                                                                                                                                            |
| FOUNDATION:                | Poured concrete                                                                                                                                                                                                                                                                                                           |
| ROOF:                      | Membrane                                                                                                                                                                                                                                                                                                                  |
| WINDOWS:                   | Double pane                                                                                                                                                                                                                                                                                                               |
| FLOOR:                     | <ul><li>Office: Carpet &amp; tile</li><li>Production area: Concrete</li></ul>                                                                                                                                                                                                                                             |
| CEILING / LIGHTING:        | <ul> <li>Office: Acoustical tile with fluorescent fixtures</li> <li>Production area: Exposed rafters with halide fixtures</li> </ul>                                                                                                                                                                                      |
| HVAC:                      | 100% heated and cooled (Maintenance Contract Pg.19)                                                                                                                                                                                                                                                                       |
| COLUMN SPACING:            | 30' x 30'                                                                                                                                                                                                                                                                                                                 |
| CEILING HEIGHTS:           | 10', 12', 16', 32'                                                                                                                                                                                                                                                                                                        |
| TRUCK LOADING:             | 15 dock high loading doors                                                                                                                                                                                                                                                                                                |
| PARKING:                   | 182 asphalt parking spaces                                                                                                                                                                                                                                                                                                |
| FIRE PROTECTION:           | 100% wet system                                                                                                                                                                                                                                                                                                           |
| UTILITIES:                 | <ul> <li>Electricity: Georgia Power</li> <li>Water / Sewer: Macon Water Authority</li> <li>Natural Gas: Atlanta Gas Light</li> <li>Telephone / Cable / Internet: Various Providers</li> </ul>                                                                                                                             |
| UTILITY<br>RATES:          | <ul> <li>Constellation Gas \$41.62/Month Average</li> <li>Dixie Safety (fire extinguisher service) \$375/Month Average</li> <li>Georgia Power - Parking Lot- \$335/Month Average</li> <li>Georgia Power - Building - \$22,963/Month Average</li> <li>Macon Water Authority - 4 meters - \$523.00/Month Average</li> </ul> |
| ZONING:                    | CBD-1, Central Business District                                                                                                                                                                                                                                                                                          |
| TAX BILL:                  | \$24,619.69 (2017)                                                                                                                                                                                                                                                                                                        |
| TRANSPORTATION:            | One block from Interstate 16 / Interstate 75                                                                                                                                                                                                                                                                              |
| REDUCED<br>SALES PRICE:    | \$ <del>2,350,000</del> \$1,750,000                                                                                                                                                                                                                                                                                       |