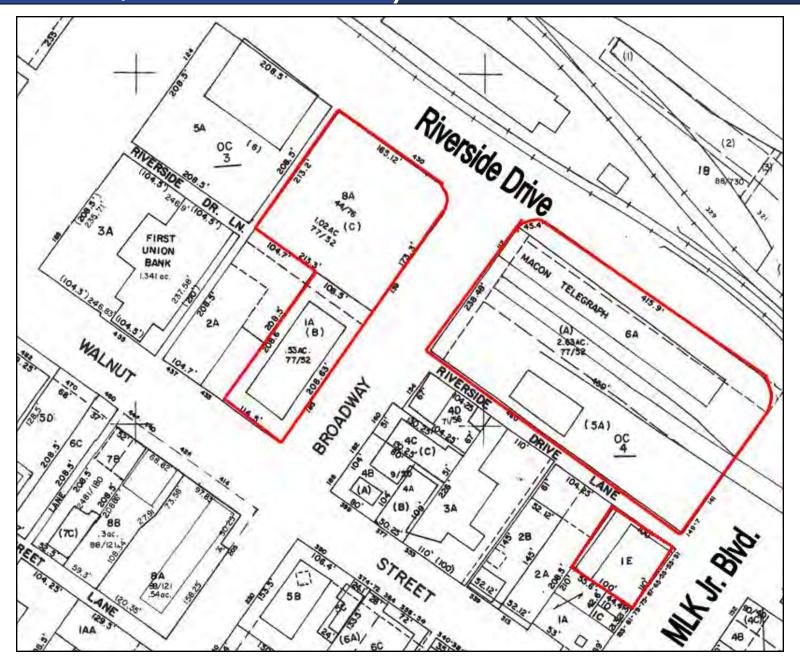

### **PROPERTY OVERVIEW**

| PROPERTY<br>VIDEO:         | https://youtu.be/W0FrDGxc_Ms                                                                                                                                                                                                                                                                                              |
|----------------------------|---------------------------------------------------------------------------------------------------------------------------------------------------------------------------------------------------------------------------------------------------------------------------------------------------------------------------|
| BUILDING<br>INFORMATION:   | 140,814± SF Three-Story Industrial Building with Basement     50,694± SF Office Space over three floors     Three elevators and one freight elevator     Otis Elevator contract: \$4903.56 /Year                                                                                                                          |
| ACREAGE:                   | 4.29 Total Acres                                                                                                                                                                                                                                                                                                          |
| TAX PARCEL ID:             | <ul> <li>120 Broadway (Main Bldg.): R073-0118</li> <li>139 Broadway (Corner Parking Lot @ Riverside: R073-0117</li> <li>415 Walnut Street (Walnut @ Broadway Parking Lot): R073-0112</li> <li>179 Fifth Street (MLK Parking Lot): R073-0129</li> </ul>                                                                    |
| YEAR BUILT /<br>RENOVATED: | 1861 / 1989                                                                                                                                                                                                                                                                                                               |
| CONSTRUCTION:              | Brick / Concrete Block / Steel                                                                                                                                                                                                                                                                                            |
| FOUNDATION:                | Poured concrete                                                                                                                                                                                                                                                                                                           |
| ROOF:                      | Membrane                                                                                                                                                                                                                                                                                                                  |
| WINDOWS:                   | Double pane                                                                                                                                                                                                                                                                                                               |
| FLOOR:                     | <ul><li>Office: Carpet &amp; tile</li><li>Production area: Concrete</li></ul>                                                                                                                                                                                                                                             |
| CEILING / LIGHTING:        | <ul> <li>Office: Acoustical tile with fluorescent fixtures</li> <li>Production area: Exposed rafters with halide fixtures</li> </ul>                                                                                                                                                                                      |
| HVAC:                      | 100% heated and cooled (Maintenance Contract Pg.19)                                                                                                                                                                                                                                                                       |
| COLUMN SPACING:            | 30' x 30'                                                                                                                                                                                                                                                                                                                 |
| CEILING HEIGHTS:           | 10', 12', 16', 32'                                                                                                                                                                                                                                                                                                        |
| TRUCK LOADING:             | 15 dock high loading doors                                                                                                                                                                                                                                                                                                |
| PARKING:                   | 182 asphalt parking spaces                                                                                                                                                                                                                                                                                                |
| FIRE PROTECTION:           | 100% wet system                                                                                                                                                                                                                                                                                                           |
| UTILITIES:                 | <ul> <li>Electricity: Georgia Power</li> <li>Water / Sewer: Macon Water Authority</li> <li>Natural Gas: Atlanta Gas Light</li> <li>Telephone / Cable / Internet: Various Providers</li> </ul>                                                                                                                             |
| UTILITY<br>RATES:          | <ul> <li>Constellation Gas \$41.62/Month Average</li> <li>Dixie Safety (fire extinguisher service) \$375/Month Average</li> <li>Georgia Power - Parking Lot- \$335/Month Average</li> <li>Georgia Power - Building - \$22,963/Month Average</li> <li>Macon Water Authority - 4 meters - \$523.00/Month Average</li> </ul> |
| ZONING:                    | CBD-1, Central Business District                                                                                                                                                                                                                                                                                          |
| TAX BILL:                  | \$24,619.69 (2017)                                                                                                                                                                                                                                                                                                        |
| TRANSPORTATION:            | One block from Interstate 16 / Interstate 75                                                                                                                                                                                                                                                                              |
| REDUCED<br>SALES PRICE:    | \$ <del>2,350,000</del> \$1,750,000                                                                                                                                                                                                                                                                                       |