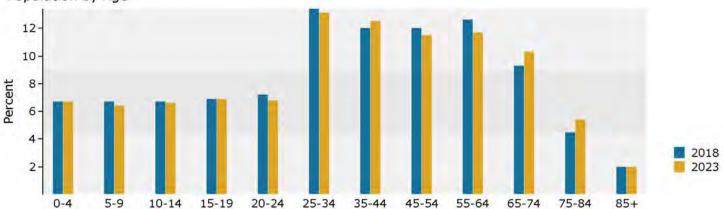

# Demographic and Income Profile

Bibb County, GA Bibb County, GA (13021) Geography: County Prepared by Esri

| A. (1) (1) (1) (1)                                                                                                                                               | g m                                                                                                                           |                                                                                                  |                                                                                                                 | 20220                                                                                                             |                                                                                                                        | - 222                                                                   |
|------------------------------------------------------------------------------------------------------------------------------------------------------------------|-------------------------------------------------------------------------------------------------------------------------------|--------------------------------------------------------------------------------------------------|-----------------------------------------------------------------------------------------------------------------|-------------------------------------------------------------------------------------------------------------------|------------------------------------------------------------------------------------------------------------------------|-------------------------------------------------------------------------|
| Summary                                                                                                                                                          | Cei                                                                                                                           | nsus 2010                                                                                        |                                                                                                                 | 2018                                                                                                              |                                                                                                                        | 202                                                                     |
| Population                                                                                                                                                       |                                                                                                                               | 155,547                                                                                          |                                                                                                                 | 154,432                                                                                                           |                                                                                                                        | 152,62                                                                  |
|                                                                                                                                                                  |                                                                                                                               | 60,295                                                                                           |                                                                                                                 | 59,664                                                                                                            |                                                                                                                        | 58,87                                                                   |
| Families                                                                                                                                                         |                                                                                                                               | 38,714                                                                                           |                                                                                                                 | 37,752                                                                                                            |                                                                                                                        | 37,01                                                                   |
| Average Household Size                                                                                                                                           |                                                                                                                               | 2.48                                                                                             |                                                                                                                 | 2.49                                                                                                              |                                                                                                                        | 2.4                                                                     |
| Owner Occupied Housing Units                                                                                                                                     |                                                                                                                               | 33,537                                                                                           |                                                                                                                 | 29,024                                                                                                            |                                                                                                                        | 29,32                                                                   |
| Renter Occupied Housing Units                                                                                                                                    |                                                                                                                               | 26,758                                                                                           |                                                                                                                 | 30,640                                                                                                            |                                                                                                                        | 29,54                                                                   |
| Median Age                                                                                                                                                       |                                                                                                                               | 35.5                                                                                             |                                                                                                                 | 36.8                                                                                                              |                                                                                                                        | 37                                                                      |
| Trends: 2018 - 2023 Annual Rate                                                                                                                                  |                                                                                                                               | Area                                                                                             |                                                                                                                 | State                                                                                                             |                                                                                                                        | Nation                                                                  |
| Population                                                                                                                                                       |                                                                                                                               | -0.24%                                                                                           |                                                                                                                 | 1.10%                                                                                                             |                                                                                                                        | 0.83                                                                    |
| Households                                                                                                                                                       |                                                                                                                               | -0.27%                                                                                           |                                                                                                                 | 1.08%                                                                                                             |                                                                                                                        | 0.79                                                                    |
| Families                                                                                                                                                         |                                                                                                                               | -0.39%                                                                                           |                                                                                                                 | 0.99%                                                                                                             | 0.7:                                                                                                                   |                                                                         |
| Owner HHs                                                                                                                                                        |                                                                                                                               | 0.21%                                                                                            | 1.52%                                                                                                           |                                                                                                                   | 1.16%                                                                                                                  |                                                                         |
| Median Household Income                                                                                                                                          |                                                                                                                               | 1.62%                                                                                            |                                                                                                                 | 1.68%                                                                                                             |                                                                                                                        | 2.50                                                                    |
|                                                                                                                                                                  |                                                                                                                               |                                                                                                  | 20                                                                                                              | 18                                                                                                                | 20                                                                                                                     | 123                                                                     |
| Households by Income                                                                                                                                             |                                                                                                                               |                                                                                                  | Number                                                                                                          | Percent                                                                                                           | Number                                                                                                                 | Perce                                                                   |
| <\$15,000                                                                                                                                                        |                                                                                                                               |                                                                                                  | 11,211                                                                                                          | 18.8%                                                                                                             | 10,066                                                                                                                 | 17.1                                                                    |
| \$15,000 - \$24,999                                                                                                                                              |                                                                                                                               |                                                                                                  | 7,796                                                                                                           | 13.1%                                                                                                             | 7,416                                                                                                                  | 12.6                                                                    |
| \$25,000 - \$34,999                                                                                                                                              |                                                                                                                               |                                                                                                  | 6,351                                                                                                           | 10.6%                                                                                                             | 6,067                                                                                                                  | 10.3                                                                    |
| \$35,000 - \$49,999                                                                                                                                              |                                                                                                                               |                                                                                                  | 7,582                                                                                                           | 12.7%                                                                                                             | 7,325                                                                                                                  | 12.4                                                                    |
| \$50,000 - \$74,999                                                                                                                                              |                                                                                                                               |                                                                                                  | 10,233                                                                                                          | 17.2%                                                                                                             | 10,186                                                                                                                 | 17.3                                                                    |
| \$75,000 - \$99,999                                                                                                                                              |                                                                                                                               |                                                                                                  | 6,171                                                                                                           | 10.3%                                                                                                             | 6,480                                                                                                                  | 11.0                                                                    |
| \$100,000 - \$149,999                                                                                                                                            |                                                                                                                               |                                                                                                  | 6,143                                                                                                           | 10.3%                                                                                                             | 6,427                                                                                                                  | 10.9                                                                    |
| \$150,000 - \$149,999                                                                                                                                            |                                                                                                                               |                                                                                                  | 1,897                                                                                                           | 3.2%                                                                                                              | 2,103                                                                                                                  | 3,6                                                                     |
| \$200,000+                                                                                                                                                       |                                                                                                                               |                                                                                                  | 2,280                                                                                                           | 3.8%                                                                                                              | 2,804                                                                                                                  | 4.8                                                                     |
| \$200,000+                                                                                                                                                       |                                                                                                                               |                                                                                                  | 2,200                                                                                                           | 3.070                                                                                                             | 2,004                                                                                                                  | 7,0                                                                     |
| Median Household Income                                                                                                                                          |                                                                                                                               |                                                                                                  | \$42,730                                                                                                        |                                                                                                                   | \$46,303                                                                                                               |                                                                         |
| Average Household Income                                                                                                                                         |                                                                                                                               |                                                                                                  | \$63,193                                                                                                        |                                                                                                                   | \$70,549                                                                                                               |                                                                         |
| Per Capita Income                                                                                                                                                |                                                                                                                               |                                                                                                  | \$25,339                                                                                                        |                                                                                                                   | \$28,151                                                                                                               |                                                                         |
|                                                                                                                                                                  | Census 20                                                                                                                     | 010                                                                                              |                                                                                                                 | 18                                                                                                                |                                                                                                                        | 23                                                                      |
| Population by Age                                                                                                                                                | Number                                                                                                                        | Percent                                                                                          | Number                                                                                                          | Percent                                                                                                           | Number                                                                                                                 | Perce                                                                   |
| 0 - 4                                                                                                                                                            | 11,465                                                                                                                        | 7.4%                                                                                             | 10,368                                                                                                          | 6.7%                                                                                                              | 10,209                                                                                                                 | 6.7                                                                     |
| 5 - 9                                                                                                                                                            | 10,931                                                                                                                        | 7.0%                                                                                             | 10,327                                                                                                          | 6.7%                                                                                                              | 9,813                                                                                                                  | 6.4                                                                     |
| 10 - 14                                                                                                                                                          | 10,833                                                                                                                        | 7.0%                                                                                             | 10,386                                                                                                          | 6.7%                                                                                                              | 10,054                                                                                                                 | 6.6                                                                     |
| 15 - 19                                                                                                                                                          | 11,777                                                                                                                        | 7.6%                                                                                             | 10,715                                                                                                          | 6.9%                                                                                                              | 10,525                                                                                                                 | 6.9                                                                     |
| 20 - 24                                                                                                                                                          | 11,537                                                                                                                        | 7.4%                                                                                             | 11,155                                                                                                          | 7.2%                                                                                                              | 10,433                                                                                                                 | 6.8                                                                     |
| 25 - 34                                                                                                                                                          | 20,188                                                                                                                        | 13.0%                                                                                            | 20,686                                                                                                          | 13.4%                                                                                                             | 19,945                                                                                                                 | 13.:                                                                    |
| 35 - 44                                                                                                                                                          | 100000000000000000000000000000000000000                                                                                       | 12.2%                                                                                            | 100,000,000,000                                                                                                 | 12.0%                                                                                                             |                                                                                                                        | 12.                                                                     |
| 45 - 54                                                                                                                                                          | 19,047<br>21,631                                                                                                              |                                                                                                  | 18,519<br>18,586                                                                                                | 12.0%                                                                                                             | 19,139<br>17,620                                                                                                       |                                                                         |
| 45 - 54                                                                                                                                                          | 21,031                                                                                                                        | 13.9%                                                                                            | 10.500                                                                                                          | 12.0%                                                                                                             | 17.020                                                                                                                 | 11.                                                                     |
|                                                                                                                                                                  |                                                                                                                               | 44 00/                                                                                           |                                                                                                                 |                                                                                                                   | 2000000                                                                                                                |                                                                         |
| 55 - 64                                                                                                                                                          | 18,449                                                                                                                        | 11.9%                                                                                            | 19,406                                                                                                          | 12.6%                                                                                                             | 17,887                                                                                                                 |                                                                         |
| 65 - 74                                                                                                                                                          | 18,449<br>10,462                                                                                                              | 6.7%                                                                                             | 19,406<br>14,297                                                                                                | 12.6%<br>9.3%                                                                                                     | 17,887<br>15,665                                                                                                       | 10.3                                                                    |
| 65 - 74<br>75 - 84                                                                                                                                               | 18,449<br>10,462<br>6,602                                                                                                     | 6.7%<br>4.2%                                                                                     | 19,406<br>14,297<br>6,937                                                                                       | 12.6%<br>9.3%<br>4.5%                                                                                             | 17,887<br>15,665<br>8,299                                                                                              | 10.3<br>5.4                                                             |
| 65 - 74                                                                                                                                                          | 18,449<br>10,462                                                                                                              | 6.7%                                                                                             | 19,406<br>14,297<br>6,937<br>3,050                                                                              | 12.6%<br>9.3%<br>4.5%<br>2.0%                                                                                     | 17,887<br>15,665<br>8,299<br>3,031                                                                                     | 10.3<br>5.4<br>2.0                                                      |
| 65 - 74<br>75 - 84                                                                                                                                               | 18,449<br>10,462<br>6,602                                                                                                     | 6.7%<br>4.2%<br>1.7%                                                                             | 19,406<br>14,297<br>6,937<br>3,050                                                                              | 12.6%<br>9.3%<br>4.5%                                                                                             | 17,887<br>15,665<br>8,299<br>3,031                                                                                     | 11.7<br>10.3<br>5.4<br>2.0                                              |
| 65 - 74<br>75 - 84                                                                                                                                               | 18,449<br>10,462<br>6,602<br>2,625                                                                                            | 6.7%<br>4.2%<br>1.7%                                                                             | 19,406<br>14,297<br>6,937<br>3,050                                                                              | 12.6%<br>9.3%<br>4.5%<br>2.0%                                                                                     | 17,887<br>15,665<br>8,299<br>3,031                                                                                     | 10.3<br>5.4<br>2.0                                                      |
| 65 - 74<br>75 - 84<br>85+                                                                                                                                        | 18,449<br>10,462<br>6,602<br>2,625<br><b>Census 20</b>                                                                        | 6.7%<br>4.2%<br>1.7%                                                                             | 19,406<br>14,297<br>6,937<br>3,050                                                                              | 12.6%<br>9.3%<br>4.5%<br>2.0%                                                                                     | 17,887<br>15,665<br>8,299<br>3,031<br><b>20</b>                                                                        | 10.3<br>5.4<br>2.0<br>1 <b>23</b><br>Perce                              |
| 65 - 74<br>75 - 84<br>85+<br>Race and Ethnicity                                                                                                                  | 18,449<br>10,462<br>6,602<br>2,625<br><b>Census 20</b><br>Number                                                              | 6.7%<br>4.2%<br>1.7%<br>D10<br>Percent                                                           | 19,406<br>14,297<br>6,937<br>3,050<br>20<br>Number                                                              | 12.6%<br>9.3%<br>4.5%<br>2.0%<br>Percent                                                                          | 17,887<br>15,665<br>8,299<br>3,031<br><b>20</b><br>Number                                                              | 10.3<br>5.4<br>2.0<br>123<br>Perce<br>35.6                              |
| 65 - 74<br>75 - 84<br>85+<br>Race and Ethnicity<br>White Alone                                                                                                   | 18,449<br>10,462<br>6,602<br>2,625<br><b>Census 20</b><br>Number<br>67,199                                                    | 6.7%<br>4.2%<br>1.7%<br><b>D10</b><br>Percent<br>43.2%                                           | 19,406<br>14,297<br>6,937<br>3,050<br>20<br>Number<br>59,705                                                    | 12.6%<br>9.3%<br>4.5%<br>2.0%<br>018<br>Percent<br>38.7%                                                          | 17,887<br>15,665<br>8,299<br>3,031<br><b>20</b><br>Number<br>54,349                                                    | 10.3<br>5.4<br>2.0<br>123<br>Perce<br>35.6<br>57.7                      |
| 65 - 74<br>75 - 84<br>85+<br>Race and Ethnicity<br>White Alone<br>Black Alone                                                                                    | 18,449<br>10,462<br>6,602<br>2,625<br><b>Census 20</b><br>Number<br>67,199<br>81,116                                          | 6.7%<br>4.2%<br>1.7%<br><b>D10</b><br>Percent<br>43.2%<br>52.1%                                  | 19,406<br>14,297<br>6,937<br>3,050<br>20<br>Number<br>59,705<br>85,870                                          | 12.6%<br>9.3%<br>4.5%<br>2.0%<br>018<br>Percent<br>38.7%<br>55.6%                                                 | 17,887<br>15,665<br>8,299<br>3,031<br><b>20</b><br>Number<br>54,349<br>88,021                                          | 10.3<br>5.4<br>2.0<br>1 <b>23</b>                                       |
| 65 - 74 75 - 84 85+  Race and Ethnicity White Alone Black Alone American Indian Alone                                                                            | 18,449<br>10,462<br>6,602<br>2,625<br><b>Census 20</b><br>Number<br>67,199<br>81,116<br>332                                   | 6.7%<br>4.2%<br>1.7%<br><b>D10</b><br>Percent<br>43.2%<br>52.1%<br>0.2%                          | 19,406<br>14,297<br>6,937<br>3,050<br>20<br>Number<br>59,705<br>85,870<br>367                                   | 12.6%<br>9.3%<br>4.5%<br>2.0%<br>D18<br>Percent<br>38.7%<br>55.6%<br>0.2%                                         | 17,887<br>15,665<br>8,299<br>3,031<br><b>20</b><br>Number<br>54,349<br>88,021<br>395                                   | 10.3<br>5.4<br>2.0<br>123<br>Perce<br>35.6<br>57.7<br>0.3<br>2.6        |
| 65 - 74 75 - 84 85+  Race and Ethnicity White Alone Black Alone American Indian Alone Asian Alone                                                                | 18,449<br>10,462<br>6,602<br>2,625<br><b>Census 26</b><br>Number<br>67,199<br>81,116<br>332<br>2,531                          | 6.7%<br>4.2%<br>1.7%<br><b>D10</b><br>Percent<br>43.2%<br>52.1%<br>0.2%<br>1.6%                  | 19,406<br>14,297<br>6,937<br>3,050<br>20<br>Number<br>59,705<br>85,870<br>367<br>3,323                          | 12.6%<br>9.3%<br>4.5%<br>2.0%<br>D18<br>Percent<br>38.7%<br>55.6%<br>0.2%<br>2.2%                                 | 17,887<br>15,665<br>8,299<br>3,031<br><b>20</b><br>Number<br>54,349<br>88,021<br>395<br>3,959<br>139                   | 10.:<br>5.2<br>2.0<br>123<br>Perco<br>35.6<br>57.:<br>0.:<br>2.6<br>0.: |
| 65 - 74 75 - 84 85+  Race and Ethnicity White Alone Black Alone American Indian Alone Asian Alone Pacific Islander Alone                                         | 18,449<br>10,462<br>6,602<br>2,625<br><b>Census 20</b><br>Number<br>67,199<br>81,116<br>332<br>2,531<br>120                   | 6.7%<br>4.2%<br>1.7%<br>010<br>Percent<br>43.2%<br>52.1%<br>0.2%<br>1.6%<br>0.1%                 | 19,406<br>14,297<br>6,937<br>3,050<br>20<br>Number<br>59,705<br>85,870<br>367<br>3,323<br>129                   | 12.6%<br>9.3%<br>4.5%<br>2.0%<br>D18<br>Percent<br>38.7%<br>55.6%<br>0.2%<br>2.2%<br>0.1%                         | 17,887<br>15,665<br>8,299<br>3,031<br><b>20</b><br>Number<br>54,349<br>88,021<br>395<br>3,959                          | 10<br>5.4<br>2.0<br>123<br>Perc<br>35.6<br>57<br>0<br>2.0<br>0          |
| 65 - 74 75 - 84 85+  Race and Ethnicity White Alone Black Alone American Indian Alone Asian Alone Pacific Islander Alone Some Other Race Alone Two or More Races | 18,449<br>10,462<br>6,602<br>2,625<br><b>Census 20</b><br>Number<br>67,199<br>81,116<br>332<br>2,531<br>120<br>2,014<br>2,235 | 6.7%<br>4.2%<br>1.7%<br>D10<br>Percent<br>43.2%<br>52.1%<br>0.2%<br>1.6%<br>0.1%<br>1.3%<br>1.4% | 19,406<br>14,297<br>6,937<br>3,050<br>20<br>Number<br>59,705<br>85,870<br>367<br>3,323<br>129<br>2,213<br>2,825 | 12.6%<br>9.3%<br>4.5%<br>2.0%<br>2.0%<br>918<br>Percent<br>38.7%<br>55.6%<br>0.2%<br>2.2%<br>0.1%<br>1.4%<br>1.8% | 17,887<br>15,665<br>8,299<br>3,031<br><b>20</b><br>Number<br>54,349<br>88,021<br>395<br>3,959<br>139<br>2,415<br>3,342 | 10.1<br>5.4<br>2.0<br>123<br>Perco<br>35.6<br>57.7<br>0.1<br>2.6<br>0.1 |
| 65 - 74 75 - 84 85+  Race and Ethnicity White Alone Black Alone American Indian Alone Asian Alone Pacific Islander Alone Some Other Race Alone                   | 18,449<br>10,462<br>6,602<br>2,625<br><b>Census 20</b><br>Number<br>67,199<br>81,116<br>332<br>2,531<br>120<br>2,014          | 6.7%<br>4.2%<br>1.7%<br>D10<br>Percent<br>43.2%<br>52.1%<br>0.2%<br>1.6%<br>0.1%<br>1.3%         | 19,406<br>14,297<br>6,937<br>3,050<br>20<br>Number<br>59,705<br>85,870<br>367<br>3,323<br>129<br>2,213          | 12.6%<br>9.3%<br>4.5%<br>2.0%<br>118<br>Percent<br>38.7%<br>55.6%<br>0.2%<br>2.2%<br>0.1%<br>1.4%                 | 17,887<br>15,665<br>8,299<br>3,031<br><b>20</b><br>Number<br>54,349<br>88,021<br>395<br>3,959<br>139<br>2,415          | 10.3<br>5.4<br>2.0<br>123<br>Perce<br>35.6<br>57.7                      |

### Population by Age