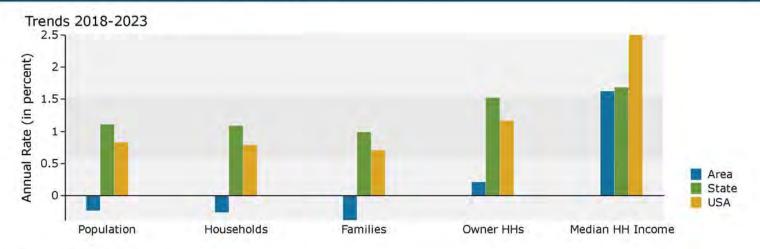

# Demographic and Income Profile

Bibb County, GA Bibb County, GA (13021) Geography: County Prepared by Esri

| A. (1) (1) (1) (1)                                                                                                                                               | g m                                                                                                                           |                                                                                                  |                                                                                                                 | 20220                                                                                                             |                                                                                                                        | - 222                                                                   |
|------------------------------------------------------------------------------------------------------------------------------------------------------------------|-------------------------------------------------------------------------------------------------------------------------------|--------------------------------------------------------------------------------------------------|-----------------------------------------------------------------------------------------------------------------|-------------------------------------------------------------------------------------------------------------------|------------------------------------------------------------------------------------------------------------------------|-------------------------------------------------------------------------|
| Summary                                                                                                                                                          | Cei                                                                                                                           | nsus 2010                                                                                        |                                                                                                                 | 2018                                                                                                              |                                                                                                                        | 202                                                                     |
| Population                                                                                                                                                       |                                                                                                                               | 155,547                                                                                          |                                                                                                                 | 154,432                                                                                                           |                                                                                                                        | 152,62                                                                  |
|                                                                                                                                                                  |                                                                                                                               | 60,295                                                                                           |                                                                                                                 | 59,664                                                                                                            |                                                                                                                        | 58,87                                                                   |
| Families                                                                                                                                                         |                                                                                                                               | 38,714                                                                                           |                                                                                                                 | 37,752                                                                                                            |                                                                                                                        | 37,01                                                                   |
| Average Household Size                                                                                                                                           |                                                                                                                               | 2.48                                                                                             |                                                                                                                 | 2.49                                                                                                              |                                                                                                                        | 2.4                                                                     |
| Owner Occupied Housing Units                                                                                                                                     |                                                                                                                               | 33,537                                                                                           |                                                                                                                 | 29,024                                                                                                            |                                                                                                                        | 29,32                                                                   |
| Renter Occupied Housing Units                                                                                                                                    |                                                                                                                               | 26,758                                                                                           |                                                                                                                 | 30,640                                                                                                            |                                                                                                                        | 29,54                                                                   |
| Median Age                                                                                                                                                       |                                                                                                                               | 35.5                                                                                             |                                                                                                                 | 36.8                                                                                                              |                                                                                                                        | 37                                                                      |
| Trends: 2018 - 2023 Annual Rate                                                                                                                                  |                                                                                                                               | Area                                                                                             |                                                                                                                 | State                                                                                                             |                                                                                                                        | Nation                                                                  |
| Population                                                                                                                                                       |                                                                                                                               | -0.24%                                                                                           |                                                                                                                 | 1.10%                                                                                                             |                                                                                                                        | 0.83                                                                    |
| Households                                                                                                                                                       |                                                                                                                               | -0.27%                                                                                           |                                                                                                                 | 1.08%                                                                                                             |                                                                                                                        | 0.79                                                                    |
| Families                                                                                                                                                         |                                                                                                                               | -0.39%                                                                                           |                                                                                                                 | 0.99%                                                                                                             | 0.7:                                                                                                                   |                                                                         |
| Owner HHs                                                                                                                                                        |                                                                                                                               | 0.21%                                                                                            | 1.52%                                                                                                           |                                                                                                                   | 1.16%                                                                                                                  |                                                                         |
| Median Household Income                                                                                                                                          |                                                                                                                               | 1.62%                                                                                            |                                                                                                                 | 1.68%                                                                                                             |                                                                                                                        | 2.50                                                                    |
|                                                                                                                                                                  |                                                                                                                               |                                                                                                  | 20                                                                                                              | 18                                                                                                                | 20                                                                                                                     | 123                                                                     |
| Households by Income                                                                                                                                             |                                                                                                                               |                                                                                                  | Number                                                                                                          | Percent                                                                                                           | Number                                                                                                                 | Perce                                                                   |
| <\$15,000                                                                                                                                                        |                                                                                                                               |                                                                                                  | 11,211                                                                                                          | 18.8%                                                                                                             | 10,066                                                                                                                 | 17.1                                                                    |
| \$15,000 - \$24,999                                                                                                                                              |                                                                                                                               |                                                                                                  | 7,796                                                                                                           | 13.1%                                                                                                             | 7,416                                                                                                                  | 12.6                                                                    |
| \$25,000 - \$34,999                                                                                                                                              |                                                                                                                               |                                                                                                  | 6,351                                                                                                           | 10.6%                                                                                                             | 6,067                                                                                                                  | 10.3                                                                    |
| \$35,000 - \$49,999                                                                                                                                              |                                                                                                                               |                                                                                                  | 7,582                                                                                                           | 12.7%                                                                                                             | 7,325                                                                                                                  | 12.4                                                                    |
| \$50,000 - \$74,999                                                                                                                                              |                                                                                                                               |                                                                                                  | 10,233                                                                                                          | 17.2%                                                                                                             | 10,186                                                                                                                 | 17.3                                                                    |
| \$75,000 - \$99,999                                                                                                                                              |                                                                                                                               |                                                                                                  | 6,171                                                                                                           | 10.3%                                                                                                             | 6,480                                                                                                                  | 11.0                                                                    |
| \$100,000 - \$149,999                                                                                                                                            |                                                                                                                               |                                                                                                  | 6,143                                                                                                           | 10.3%                                                                                                             | 6,427                                                                                                                  | 10.9                                                                    |
| \$150,000 - \$149,999                                                                                                                                            |                                                                                                                               |                                                                                                  | 1,897                                                                                                           | 3.2%                                                                                                              | 2,103                                                                                                                  | 3,6                                                                     |
| \$200,000+                                                                                                                                                       |                                                                                                                               |                                                                                                  | 2,280                                                                                                           | 3.8%                                                                                                              | 2,804                                                                                                                  | 4.8                                                                     |
| \$200,000+                                                                                                                                                       |                                                                                                                               |                                                                                                  | 2,200                                                                                                           | 3.070                                                                                                             | 2,004                                                                                                                  | 7,0                                                                     |
| Median Household Income                                                                                                                                          |                                                                                                                               |                                                                                                  | \$42,730                                                                                                        |                                                                                                                   | \$46,303                                                                                                               |                                                                         |
| Average Household Income                                                                                                                                         |                                                                                                                               |                                                                                                  | \$63,193                                                                                                        |                                                                                                                   | \$70,549                                                                                                               |                                                                         |
| Per Capita Income                                                                                                                                                |                                                                                                                               |                                                                                                  | \$25,339                                                                                                        |                                                                                                                   | \$28,151                                                                                                               |                                                                         |
|                                                                                                                                                                  | Census 20                                                                                                                     | 010                                                                                              |                                                                                                                 | 18                                                                                                                |                                                                                                                        | 23                                                                      |
| Population by Age                                                                                                                                                | Number                                                                                                                        | Percent                                                                                          | Number                                                                                                          | Percent                                                                                                           | Number                                                                                                                 | Perce                                                                   |
| 0 - 4                                                                                                                                                            | 11,465                                                                                                                        | 7.4%                                                                                             | 10,368                                                                                                          | 6.7%                                                                                                              | 10,209                                                                                                                 | 6.7                                                                     |
| 5 - 9                                                                                                                                                            | 10,931                                                                                                                        | 7.0%                                                                                             | 10,327                                                                                                          | 6.7%                                                                                                              | 9,813                                                                                                                  | 6.4                                                                     |
| 10 - 14                                                                                                                                                          | 10,833                                                                                                                        | 7.0%                                                                                             | 10,386                                                                                                          | 6.7%                                                                                                              | 10,054                                                                                                                 | 6.6                                                                     |
| 15 - 19                                                                                                                                                          | 11,777                                                                                                                        | 7.6%                                                                                             | 10,715                                                                                                          | 6.9%                                                                                                              | 10,525                                                                                                                 | 6.9                                                                     |
| 20 - 24                                                                                                                                                          | 11,537                                                                                                                        | 7.4%                                                                                             | 11,155                                                                                                          | 7.2%                                                                                                              | 10,433                                                                                                                 | 6.8                                                                     |
| 25 - 34                                                                                                                                                          | 20,188                                                                                                                        | 13.0%                                                                                            | 20,686                                                                                                          | 13.4%                                                                                                             | 19,945                                                                                                                 | 13.:                                                                    |
| 35 - 44                                                                                                                                                          | 100000000000000000000000000000000000000                                                                                       | 12.2%                                                                                            | 100,000,000,000                                                                                                 | 12.0%                                                                                                             |                                                                                                                        | 12.                                                                     |
| 45 - 54                                                                                                                                                          | 19,047<br>21,631                                                                                                              |                                                                                                  | 18,519<br>18,586                                                                                                | 12.0%                                                                                                             | 19,139<br>17,620                                                                                                       |                                                                         |
| 45 - 54                                                                                                                                                          | 21,031                                                                                                                        | 13.9%                                                                                            | 10.500                                                                                                          | 12.0%                                                                                                             | 17.020                                                                                                                 | 11.                                                                     |
|                                                                                                                                                                  |                                                                                                                               | 44 00/                                                                                           |                                                                                                                 |                                                                                                                   | 2000000                                                                                                                |                                                                         |
| 55 - 64                                                                                                                                                          | 18,449                                                                                                                        | 11.9%                                                                                            | 19,406                                                                                                          | 12.6%                                                                                                             | 17,887                                                                                                                 |                                                                         |
| 65 - 74                                                                                                                                                          | 18,449<br>10,462                                                                                                              | 6.7%                                                                                             | 19,406<br>14,297                                                                                                | 12.6%<br>9.3%                                                                                                     | 17,887<br>15,665                                                                                                       | 10.3                                                                    |
| 65 - 74<br>75 - 84                                                                                                                                               | 18,449<br>10,462<br>6,602                                                                                                     | 6.7%<br>4.2%                                                                                     | 19,406<br>14,297<br>6,937                                                                                       | 12.6%<br>9.3%<br>4.5%                                                                                             | 17,887<br>15,665<br>8,299                                                                                              | 10.3<br>5.4                                                             |
| 65 - 74                                                                                                                                                          | 18,449<br>10,462                                                                                                              | 6.7%                                                                                             | 19,406<br>14,297<br>6,937<br>3,050                                                                              | 12.6%<br>9.3%<br>4.5%<br>2.0%                                                                                     | 17,887<br>15,665<br>8,299<br>3,031                                                                                     | 10.3<br>5.4<br>2.0                                                      |
| 65 - 74<br>75 - 84                                                                                                                                               | 18,449<br>10,462<br>6,602                                                                                                     | 6.7%<br>4.2%<br>1.7%                                                                             | 19,406<br>14,297<br>6,937<br>3,050                                                                              | 12.6%<br>9.3%<br>4.5%                                                                                             | 17,887<br>15,665<br>8,299<br>3,031                                                                                     | 11.7<br>10.3<br>5.4<br>2.0                                              |
| 65 - 74<br>75 - 84                                                                                                                                               | 18,449<br>10,462<br>6,602<br>2,625                                                                                            | 6.7%<br>4.2%<br>1.7%                                                                             | 19,406<br>14,297<br>6,937<br>3,050                                                                              | 12.6%<br>9.3%<br>4.5%<br>2.0%                                                                                     | 17,887<br>15,665<br>8,299<br>3,031                                                                                     | 10.3<br>5.4<br>2.0                                                      |
| 65 - 74<br>75 - 84<br>85+                                                                                                                                        | 18,449<br>10,462<br>6,602<br>2,625<br><b>Census 20</b>                                                                        | 6.7%<br>4.2%<br>1.7%                                                                             | 19,406<br>14,297<br>6,937<br>3,050                                                                              | 12.6%<br>9.3%<br>4.5%<br>2.0%                                                                                     | 17,887<br>15,665<br>8,299<br>3,031<br><b>20</b>                                                                        | 10.3<br>5.4<br>2.0<br>1 <b>23</b><br>Perce                              |
| 65 - 74<br>75 - 84<br>85+<br>Race and Ethnicity                                                                                                                  | 18,449<br>10,462<br>6,602<br>2,625<br><b>Census 20</b><br>Number                                                              | 6.7%<br>4.2%<br>1.7%<br>D10<br>Percent                                                           | 19,406<br>14,297<br>6,937<br>3,050<br>20<br>Number                                                              | 12.6%<br>9.3%<br>4.5%<br>2.0%<br>Percent                                                                          | 17,887<br>15,665<br>8,299<br>3,031<br><b>20</b><br>Number                                                              | 10.3<br>5.4<br>2.0<br>123<br>Perce<br>35.6                              |
| 65 - 74<br>75 - 84<br>85+<br>Race and Ethnicity<br>White Alone                                                                                                   | 18,449<br>10,462<br>6,602<br>2,625<br><b>Census 20</b><br>Number<br>67,199                                                    | 6.7%<br>4.2%<br>1.7%<br><b>D10</b><br>Percent<br>43.2%                                           | 19,406<br>14,297<br>6,937<br>3,050<br>20<br>Number<br>59,705                                                    | 12.6%<br>9.3%<br>4.5%<br>2.0%<br>018<br>Percent<br>38.7%                                                          | 17,887<br>15,665<br>8,299<br>3,031<br><b>20</b><br>Number<br>54,349                                                    | 10.3<br>5.4<br>2.0<br>123<br>Perce<br>35.6<br>57.7                      |
| 65 - 74<br>75 - 84<br>85+<br>Race and Ethnicity<br>White Alone<br>Black Alone                                                                                    | 18,449<br>10,462<br>6,602<br>2,625<br><b>Census 20</b><br>Number<br>67,199<br>81,116                                          | 6.7%<br>4.2%<br>1.7%<br><b>D10</b><br>Percent<br>43.2%<br>52.1%                                  | 19,406<br>14,297<br>6,937<br>3,050<br>20<br>Number<br>59,705<br>85,870                                          | 12.6%<br>9.3%<br>4.5%<br>2.0%<br>018<br>Percent<br>38.7%<br>55.6%                                                 | 17,887<br>15,665<br>8,299<br>3,031<br><b>20</b><br>Number<br>54,349<br>88,021                                          | 10.3<br>5.4<br>2.0<br>1 <b>23</b>                                       |
| 65 - 74 75 - 84 85+  Race and Ethnicity White Alone Black Alone American Indian Alone                                                                            | 18,449<br>10,462<br>6,602<br>2,625<br><b>Census 20</b><br>Number<br>67,199<br>81,116<br>332                                   | 6.7%<br>4.2%<br>1.7%<br><b>D10</b><br>Percent<br>43.2%<br>52.1%<br>0.2%                          | 19,406<br>14,297<br>6,937<br>3,050<br>20<br>Number<br>59,705<br>85,870<br>367                                   | 12.6%<br>9.3%<br>4.5%<br>2.0%<br>D18<br>Percent<br>38.7%<br>55.6%<br>0.2%                                         | 17,887<br>15,665<br>8,299<br>3,031<br><b>20</b><br>Number<br>54,349<br>88,021<br>395                                   | 10.3<br>5.4<br>2.0<br>123<br>Perce<br>35.6<br>57.7<br>0.3<br>2.6        |
| 65 - 74 75 - 84 85+  Race and Ethnicity White Alone Black Alone American Indian Alone Asian Alone                                                                | 18,449<br>10,462<br>6,602<br>2,625<br><b>Census 26</b><br>Number<br>67,199<br>81,116<br>332<br>2,531                          | 6.7%<br>4.2%<br>1.7%<br><b>D10</b><br>Percent<br>43.2%<br>52.1%<br>0.2%<br>1.6%                  | 19,406<br>14,297<br>6,937<br>3,050<br>20<br>Number<br>59,705<br>85,870<br>367<br>3,323                          | 12.6%<br>9.3%<br>4.5%<br>2.0%<br>D18<br>Percent<br>38.7%<br>55.6%<br>0.2%<br>2.2%                                 | 17,887<br>15,665<br>8,299<br>3,031<br><b>20</b><br>Number<br>54,349<br>88,021<br>395<br>3,959<br>139                   | 10.:<br>5.2<br>2.0<br>123<br>Perco<br>35.6<br>57.:<br>0.:<br>2.6<br>0.: |
| 65 - 74 75 - 84 85+  Race and Ethnicity White Alone Black Alone American Indian Alone Asian Alone Pacific Islander Alone                                         | 18,449<br>10,462<br>6,602<br>2,625<br><b>Census 20</b><br>Number<br>67,199<br>81,116<br>332<br>2,531<br>120                   | 6.7%<br>4.2%<br>1.7%<br>010<br>Percent<br>43.2%<br>52.1%<br>0.2%<br>1.6%<br>0.1%                 | 19,406<br>14,297<br>6,937<br>3,050<br>20<br>Number<br>59,705<br>85,870<br>367<br>3,323<br>129                   | 12.6%<br>9.3%<br>4.5%<br>2.0%<br>D18<br>Percent<br>38.7%<br>55.6%<br>0.2%<br>2.2%<br>0.1%                         | 17,887<br>15,665<br>8,299<br>3,031<br><b>20</b><br>Number<br>54,349<br>88,021<br>395<br>3,959                          | 10<br>5.4<br>2.0<br>123<br>Perc<br>35.6<br>57<br>0<br>2.0<br>0          |
| 65 - 74 75 - 84 85+  Race and Ethnicity White Alone Black Alone American Indian Alone Asian Alone Pacific Islander Alone Some Other Race Alone Two or More Races | 18,449<br>10,462<br>6,602<br>2,625<br><b>Census 20</b><br>Number<br>67,199<br>81,116<br>332<br>2,531<br>120<br>2,014<br>2,235 | 6.7%<br>4.2%<br>1.7%<br>D10<br>Percent<br>43.2%<br>52.1%<br>0.2%<br>1.6%<br>0.1%<br>1.3%<br>1.4% | 19,406<br>14,297<br>6,937<br>3,050<br>20<br>Number<br>59,705<br>85,870<br>367<br>3,323<br>129<br>2,213<br>2,825 | 12.6%<br>9.3%<br>4.5%<br>2.0%<br>2.0%<br>918<br>Percent<br>38.7%<br>55.6%<br>0.2%<br>2.2%<br>0.1%<br>1.4%<br>1.8% | 17,887<br>15,665<br>8,299<br>3,031<br><b>20</b><br>Number<br>54,349<br>88,021<br>395<br>3,959<br>139<br>2,415<br>3,342 | 10.1<br>5.4<br>2.0<br>123<br>Perco<br>35.6<br>57.7<br>0.1<br>2.6<br>0.1 |
| 65 - 74 75 - 84 85+  Race and Ethnicity White Alone Black Alone American Indian Alone Asian Alone Pacific Islander Alone Some Other Race Alone                   | 18,449<br>10,462<br>6,602<br>2,625<br><b>Census 20</b><br>Number<br>67,199<br>81,116<br>332<br>2,531<br>120<br>2,014          | 6.7%<br>4.2%<br>1.7%<br>D10<br>Percent<br>43.2%<br>52.1%<br>0.2%<br>1.6%<br>0.1%<br>1.3%         | 19,406<br>14,297<br>6,937<br>3,050<br>20<br>Number<br>59,705<br>85,870<br>367<br>3,323<br>129<br>2,213          | 12.6%<br>9.3%<br>4.5%<br>2.0%<br>118<br>Percent<br>38.7%<br>55.6%<br>0.2%<br>2.2%<br>0.1%<br>1.4%                 | 17,887<br>15,665<br>8,299<br>3,031<br><b>20</b><br>Number<br>54,349<br>88,021<br>395<br>3,959<br>139<br>2,415          | 10.3<br>5.4<br>2.0<br>123<br>Perce<br>35.6<br>57.7                      |