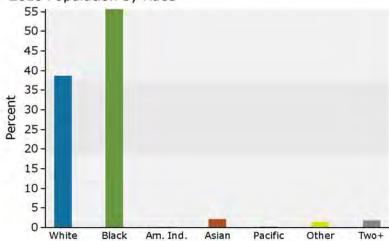

# Demographic and Income Profile

Bibb County, GA Bibb County, GA (13021) Geography: County Prepared by Esri

| A. (1) (1) (1) (1)                                                                                                                                               | g m                                                                                                                           |                                                                                                  |                                                                                                                 | 20220                                                                                                             |                                                                                                                        | - 222                                                                   |
|------------------------------------------------------------------------------------------------------------------------------------------------------------------|-------------------------------------------------------------------------------------------------------------------------------|--------------------------------------------------------------------------------------------------|-----------------------------------------------------------------------------------------------------------------|-------------------------------------------------------------------------------------------------------------------|------------------------------------------------------------------------------------------------------------------------|-------------------------------------------------------------------------|
| Summary                                                                                                                                                          | Cei                                                                                                                           | nsus 2010                                                                                        |                                                                                                                 | 2018                                                                                                              |                                                                                                                        | 202                                                                     |
| Population                                                                                                                                                       |                                                                                                                               | 155,547                                                                                          |                                                                                                                 | 154,432                                                                                                           |                                                                                                                        | 152,62                                                                  |
|                                                                                                                                                                  |                                                                                                                               | 60,295                                                                                           |                                                                                                                 | 59,664                                                                                                            |                                                                                                                        | 58,87                                                                   |
| Families                                                                                                                                                         |                                                                                                                               | 38,714                                                                                           |                                                                                                                 | 37,752                                                                                                            |                                                                                                                        | 37,01                                                                   |
| Average Household Size                                                                                                                                           |                                                                                                                               | 2.48                                                                                             |                                                                                                                 | 2.49                                                                                                              |                                                                                                                        | 2.4                                                                     |
| Owner Occupied Housing Units                                                                                                                                     |                                                                                                                               | 33,537                                                                                           |                                                                                                                 | 29,024                                                                                                            |                                                                                                                        | 29,32                                                                   |
| Renter Occupied Housing Units                                                                                                                                    |                                                                                                                               | 26,758                                                                                           |                                                                                                                 | 30,640                                                                                                            |                                                                                                                        | 29,54                                                                   |
| Median Age                                                                                                                                                       |                                                                                                                               | 35.5                                                                                             |                                                                                                                 | 36.8                                                                                                              |                                                                                                                        | 37                                                                      |
| Trends: 2018 - 2023 Annual Rate                                                                                                                                  |                                                                                                                               | Area                                                                                             |                                                                                                                 | State                                                                                                             |                                                                                                                        | Nation                                                                  |
| Population                                                                                                                                                       |                                                                                                                               | -0.24%                                                                                           |                                                                                                                 | 1.10%                                                                                                             |                                                                                                                        | 0.83                                                                    |
| Households                                                                                                                                                       |                                                                                                                               | -0.27%                                                                                           |                                                                                                                 | 1.08%                                                                                                             |                                                                                                                        | 0.79                                                                    |
| Families                                                                                                                                                         |                                                                                                                               | -0.39%                                                                                           |                                                                                                                 | 0.99%                                                                                                             | 0.7:                                                                                                                   |                                                                         |
| Owner HHs                                                                                                                                                        |                                                                                                                               | 0.21%                                                                                            | 1.52%                                                                                                           |                                                                                                                   | 1.16%                                                                                                                  |                                                                         |
| Median Household Income                                                                                                                                          |                                                                                                                               | 1.62%                                                                                            |                                                                                                                 | 1.68%                                                                                                             |                                                                                                                        | 2.50                                                                    |
|                                                                                                                                                                  |                                                                                                                               |                                                                                                  | 20                                                                                                              | 18                                                                                                                | 20                                                                                                                     | 123                                                                     |
| Households by Income                                                                                                                                             |                                                                                                                               |                                                                                                  | Number                                                                                                          | Percent                                                                                                           | Number                                                                                                                 | Perce                                                                   |
| <\$15,000                                                                                                                                                        |                                                                                                                               |                                                                                                  | 11,211                                                                                                          | 18.8%                                                                                                             | 10,066                                                                                                                 | 17.1                                                                    |
| \$15,000 - \$24,999                                                                                                                                              |                                                                                                                               |                                                                                                  | 7,796                                                                                                           | 13.1%                                                                                                             | 7,416                                                                                                                  | 12.6                                                                    |
| \$25,000 - \$34,999                                                                                                                                              |                                                                                                                               |                                                                                                  | 6,351                                                                                                           | 10.6%                                                                                                             | 6,067                                                                                                                  | 10.3                                                                    |
| \$35,000 - \$49,999                                                                                                                                              |                                                                                                                               |                                                                                                  | 7,582                                                                                                           | 12.7%                                                                                                             | 7,325                                                                                                                  | 12.4                                                                    |
| \$50,000 - \$74,999                                                                                                                                              |                                                                                                                               |                                                                                                  | 10,233                                                                                                          | 17.2%                                                                                                             | 10,186                                                                                                                 | 17.3                                                                    |
| \$75,000 - \$99,999                                                                                                                                              |                                                                                                                               |                                                                                                  | 6,171                                                                                                           | 10.3%                                                                                                             | 6,480                                                                                                                  | 11.0                                                                    |
| \$100,000 - \$149,999                                                                                                                                            |                                                                                                                               |                                                                                                  | 6,143                                                                                                           | 10.3%                                                                                                             | 6,427                                                                                                                  | 10.9                                                                    |
| \$150,000 - \$149,999                                                                                                                                            |                                                                                                                               |                                                                                                  | 1,897                                                                                                           | 3.2%                                                                                                              | 2,103                                                                                                                  | 3,6                                                                     |
| \$200,000+                                                                                                                                                       |                                                                                                                               |                                                                                                  | 2,280                                                                                                           | 3.8%                                                                                                              | 2,804                                                                                                                  | 4.8                                                                     |
| \$200,000+                                                                                                                                                       |                                                                                                                               |                                                                                                  | 2,200                                                                                                           | 3.070                                                                                                             | 2,004                                                                                                                  | 7,0                                                                     |
| Median Household Income                                                                                                                                          |                                                                                                                               |                                                                                                  | \$42,730                                                                                                        |                                                                                                                   | \$46,303                                                                                                               |                                                                         |
| Average Household Income                                                                                                                                         |                                                                                                                               |                                                                                                  | \$63,193                                                                                                        |                                                                                                                   | \$70,549                                                                                                               |                                                                         |
| Per Capita Income                                                                                                                                                |                                                                                                                               |                                                                                                  | \$25,339                                                                                                        |                                                                                                                   | \$28,151                                                                                                               |                                                                         |
|                                                                                                                                                                  | Census 20                                                                                                                     | 010                                                                                              |                                                                                                                 | 18                                                                                                                |                                                                                                                        | 23                                                                      |
| Population by Age                                                                                                                                                | Number                                                                                                                        | Percent                                                                                          | Number                                                                                                          | Percent                                                                                                           | Number                                                                                                                 | Perce                                                                   |
| 0 - 4                                                                                                                                                            | 11,465                                                                                                                        | 7.4%                                                                                             | 10,368                                                                                                          | 6.7%                                                                                                              | 10,209                                                                                                                 | 6.7                                                                     |
| 5 - 9                                                                                                                                                            | 10,931                                                                                                                        | 7.0%                                                                                             | 10,327                                                                                                          | 6.7%                                                                                                              | 9,813                                                                                                                  | 6.4                                                                     |
| 10 - 14                                                                                                                                                          | 10,833                                                                                                                        | 7.0%                                                                                             | 10,386                                                                                                          | 6.7%                                                                                                              | 10,054                                                                                                                 | 6.6                                                                     |
| 15 - 19                                                                                                                                                          | 11,777                                                                                                                        | 7.6%                                                                                             | 10,715                                                                                                          | 6.9%                                                                                                              | 10,525                                                                                                                 | 6.9                                                                     |
| 20 - 24                                                                                                                                                          | 11,537                                                                                                                        | 7.4%                                                                                             | 11,155                                                                                                          | 7.2%                                                                                                              | 10,433                                                                                                                 | 6.8                                                                     |
| 25 - 34                                                                                                                                                          | 20,188                                                                                                                        | 13.0%                                                                                            | 20,686                                                                                                          | 13.4%                                                                                                             | 19,945                                                                                                                 | 13.:                                                                    |
| 35 - 44                                                                                                                                                          | 100000000000000000000000000000000000000                                                                                       | 12.2%                                                                                            | 100,000,000,000                                                                                                 | 12.0%                                                                                                             |                                                                                                                        | 12.                                                                     |
| 45 - 54                                                                                                                                                          | 19,047<br>21,631                                                                                                              |                                                                                                  | 18,519<br>18,586                                                                                                | 12.0%                                                                                                             | 19,139<br>17,620                                                                                                       |                                                                         |
| 45 - 54                                                                                                                                                          | 21,031                                                                                                                        | 13.9%                                                                                            | 10.500                                                                                                          | 12.0%                                                                                                             | 17.020                                                                                                                 | 11.                                                                     |
|                                                                                                                                                                  |                                                                                                                               | 44 00/                                                                                           |                                                                                                                 |                                                                                                                   | 2000000                                                                                                                |                                                                         |
| 55 - 64                                                                                                                                                          | 18,449                                                                                                                        | 11.9%                                                                                            | 19,406                                                                                                          | 12.6%                                                                                                             | 17,887                                                                                                                 |                                                                         |
| 65 - 74                                                                                                                                                          | 18,449<br>10,462                                                                                                              | 6.7%                                                                                             | 19,406<br>14,297                                                                                                | 12.6%<br>9.3%                                                                                                     | 17,887<br>15,665                                                                                                       | 10.3                                                                    |
| 65 - 74<br>75 - 84                                                                                                                                               | 18,449<br>10,462<br>6,602                                                                                                     | 6.7%<br>4.2%                                                                                     | 19,406<br>14,297<br>6,937                                                                                       | 12.6%<br>9.3%<br>4.5%                                                                                             | 17,887<br>15,665<br>8,299                                                                                              | 10.3<br>5.4                                                             |
| 65 - 74                                                                                                                                                          | 18,449<br>10,462                                                                                                              | 6.7%                                                                                             | 19,406<br>14,297<br>6,937<br>3,050                                                                              | 12.6%<br>9.3%<br>4.5%<br>2.0%                                                                                     | 17,887<br>15,665<br>8,299<br>3,031                                                                                     | 10.3<br>5.4<br>2.0                                                      |
| 65 - 74<br>75 - 84                                                                                                                                               | 18,449<br>10,462<br>6,602                                                                                                     | 6.7%<br>4.2%<br>1.7%                                                                             | 19,406<br>14,297<br>6,937<br>3,050                                                                              | 12.6%<br>9.3%<br>4.5%                                                                                             | 17,887<br>15,665<br>8,299<br>3,031                                                                                     | 11.7<br>10.3<br>5.4<br>2.0                                              |
| 65 - 74<br>75 - 84                                                                                                                                               | 18,449<br>10,462<br>6,602<br>2,625                                                                                            | 6.7%<br>4.2%<br>1.7%                                                                             | 19,406<br>14,297<br>6,937<br>3,050                                                                              | 12.6%<br>9.3%<br>4.5%<br>2.0%                                                                                     | 17,887<br>15,665<br>8,299<br>3,031                                                                                     | 10.3<br>5.4<br>2.0                                                      |
| 65 - 74<br>75 - 84<br>85+                                                                                                                                        | 18,449<br>10,462<br>6,602<br>2,625<br><b>Census 20</b>                                                                        | 6.7%<br>4.2%<br>1.7%                                                                             | 19,406<br>14,297<br>6,937<br>3,050                                                                              | 12.6%<br>9.3%<br>4.5%<br>2.0%                                                                                     | 17,887<br>15,665<br>8,299<br>3,031<br><b>20</b>                                                                        | 10.3<br>5.4<br>2.0<br>1 <b>23</b><br>Perce                              |
| 65 - 74<br>75 - 84<br>85+<br>Race and Ethnicity                                                                                                                  | 18,449<br>10,462<br>6,602<br>2,625<br><b>Census 20</b><br>Number                                                              | 6.7%<br>4.2%<br>1.7%<br>D10<br>Percent                                                           | 19,406<br>14,297<br>6,937<br>3,050<br>20<br>Number                                                              | 12.6%<br>9.3%<br>4.5%<br>2.0%<br>Percent                                                                          | 17,887<br>15,665<br>8,299<br>3,031<br><b>20</b><br>Number                                                              | 10.3<br>5.4<br>2.0<br>123<br>Perce<br>35.6                              |
| 65 - 74<br>75 - 84<br>85+<br>Race and Ethnicity<br>White Alone                                                                                                   | 18,449<br>10,462<br>6,602<br>2,625<br><b>Census 20</b><br>Number<br>67,199                                                    | 6.7%<br>4.2%<br>1.7%<br><b>D10</b><br>Percent<br>43.2%                                           | 19,406<br>14,297<br>6,937<br>3,050<br>20<br>Number<br>59,705                                                    | 12.6%<br>9.3%<br>4.5%<br>2.0%<br>018<br>Percent<br>38.7%                                                          | 17,887<br>15,665<br>8,299<br>3,031<br><b>20</b><br>Number<br>54,349                                                    | 10.3<br>5.4<br>2.0<br>123<br>Perce<br>35.6<br>57.7                      |
| 65 - 74<br>75 - 84<br>85+<br>Race and Ethnicity<br>White Alone<br>Black Alone                                                                                    | 18,449<br>10,462<br>6,602<br>2,625<br><b>Census 20</b><br>Number<br>67,199<br>81,116                                          | 6.7%<br>4.2%<br>1.7%<br><b>D10</b><br>Percent<br>43.2%<br>52.1%                                  | 19,406<br>14,297<br>6,937<br>3,050<br>20<br>Number<br>59,705<br>85,870                                          | 12.6%<br>9.3%<br>4.5%<br>2.0%<br>018<br>Percent<br>38.7%<br>55.6%                                                 | 17,887<br>15,665<br>8,299<br>3,031<br><b>20</b><br>Number<br>54,349<br>88,021                                          | 10.3<br>5.4<br>2.0<br>1 <b>23</b>                                       |
| 65 - 74 75 - 84 85+  Race and Ethnicity White Alone Black Alone American Indian Alone                                                                            | 18,449<br>10,462<br>6,602<br>2,625<br><b>Census 20</b><br>Number<br>67,199<br>81,116<br>332                                   | 6.7%<br>4.2%<br>1.7%<br><b>D10</b><br>Percent<br>43.2%<br>52.1%<br>0.2%                          | 19,406<br>14,297<br>6,937<br>3,050<br>20<br>Number<br>59,705<br>85,870<br>367                                   | 12.6%<br>9.3%<br>4.5%<br>2.0%<br>D18<br>Percent<br>38.7%<br>55.6%<br>0.2%                                         | 17,887<br>15,665<br>8,299<br>3,031<br><b>20</b><br>Number<br>54,349<br>88,021<br>395                                   | 10.3<br>5.4<br>2.0<br>123<br>Perce<br>35.6<br>57.7<br>0.3<br>2.6        |
| 65 - 74 75 - 84 85+  Race and Ethnicity White Alone Black Alone American Indian Alone Asian Alone                                                                | 18,449<br>10,462<br>6,602<br>2,625<br><b>Census 26</b><br>Number<br>67,199<br>81,116<br>332<br>2,531                          | 6.7%<br>4.2%<br>1.7%<br><b>D10</b><br>Percent<br>43.2%<br>52.1%<br>0.2%<br>1.6%                  | 19,406<br>14,297<br>6,937<br>3,050<br>20<br>Number<br>59,705<br>85,870<br>367<br>3,323                          | 12.6%<br>9.3%<br>4.5%<br>2.0%<br>D18<br>Percent<br>38.7%<br>55.6%<br>0.2%<br>2.2%                                 | 17,887<br>15,665<br>8,299<br>3,031<br><b>20</b><br>Number<br>54,349<br>88,021<br>395<br>3,959<br>139                   | 10.:<br>5.2<br>2.0<br>123<br>Perco<br>35.6<br>57.:<br>0.:<br>2.6<br>0.: |
| 65 - 74 75 - 84 85+  Race and Ethnicity White Alone Black Alone American Indian Alone Asian Alone Pacific Islander Alone                                         | 18,449<br>10,462<br>6,602<br>2,625<br><b>Census 20</b><br>Number<br>67,199<br>81,116<br>332<br>2,531<br>120                   | 6.7%<br>4.2%<br>1.7%<br>010<br>Percent<br>43.2%<br>52.1%<br>0.2%<br>1.6%<br>0.1%                 | 19,406<br>14,297<br>6,937<br>3,050<br>20<br>Number<br>59,705<br>85,870<br>367<br>3,323<br>129                   | 12.6%<br>9.3%<br>4.5%<br>2.0%<br>D18<br>Percent<br>38.7%<br>55.6%<br>0.2%<br>2.2%<br>0.1%                         | 17,887<br>15,665<br>8,299<br>3,031<br><b>20</b><br>Number<br>54,349<br>88,021<br>395<br>3,959                          | 10<br>5.4<br>2.0<br>123<br>Perc<br>35.6<br>57<br>0<br>2.0<br>0          |
| 65 - 74 75 - 84 85+  Race and Ethnicity White Alone Black Alone American Indian Alone Asian Alone Pacific Islander Alone Some Other Race Alone Two or More Races | 18,449<br>10,462<br>6,602<br>2,625<br><b>Census 20</b><br>Number<br>67,199<br>81,116<br>332<br>2,531<br>120<br>2,014<br>2,235 | 6.7%<br>4.2%<br>1.7%<br>D10<br>Percent<br>43.2%<br>52.1%<br>0.2%<br>1.6%<br>0.1%<br>1.3%<br>1.4% | 19,406<br>14,297<br>6,937<br>3,050<br>20<br>Number<br>59,705<br>85,870<br>367<br>3,323<br>129<br>2,213<br>2,825 | 12.6%<br>9.3%<br>4.5%<br>2.0%<br>2.0%<br>918<br>Percent<br>38.7%<br>55.6%<br>0.2%<br>2.2%<br>0.1%<br>1.4%<br>1.8% | 17,887<br>15,665<br>8,299<br>3,031<br><b>20</b><br>Number<br>54,349<br>88,021<br>395<br>3,959<br>139<br>2,415<br>3,342 | 10.1<br>5.4<br>2.0<br>123<br>Perco<br>35.6<br>57.7<br>0.1<br>2.6<br>0.1 |
| 65 - 74 75 - 84 85+  Race and Ethnicity White Alone Black Alone American Indian Alone Asian Alone Pacific Islander Alone Some Other Race Alone                   | 18,449<br>10,462<br>6,602<br>2,625<br><b>Census 20</b><br>Number<br>67,199<br>81,116<br>332<br>2,531<br>120<br>2,014          | 6.7%<br>4.2%<br>1.7%<br>D10<br>Percent<br>43.2%<br>52.1%<br>0.2%<br>1.6%<br>0.1%<br>1.3%         | 19,406<br>14,297<br>6,937<br>3,050<br>20<br>Number<br>59,705<br>85,870<br>367<br>3,323<br>129<br>2,213          | 12.6%<br>9.3%<br>4.5%<br>2.0%<br>118<br>Percent<br>38.7%<br>55.6%<br>0.2%<br>2.2%<br>0.1%<br>1.4%                 | 17,887<br>15,665<br>8,299<br>3,031<br><b>20</b><br>Number<br>54,349<br>88,021<br>395<br>3,959<br>139<br>2,415          | 10.3<br>5.4<br>2.0<br>123<br>Perce<br>35.6<br>57.7                      |

### 2018 Population by Race

2018 Percent Hispanic Origin: 3.3%

Source: U.S. Census Bureau, Census 2010 Summary File 1. Esri forecasts for 2018 and 2023.