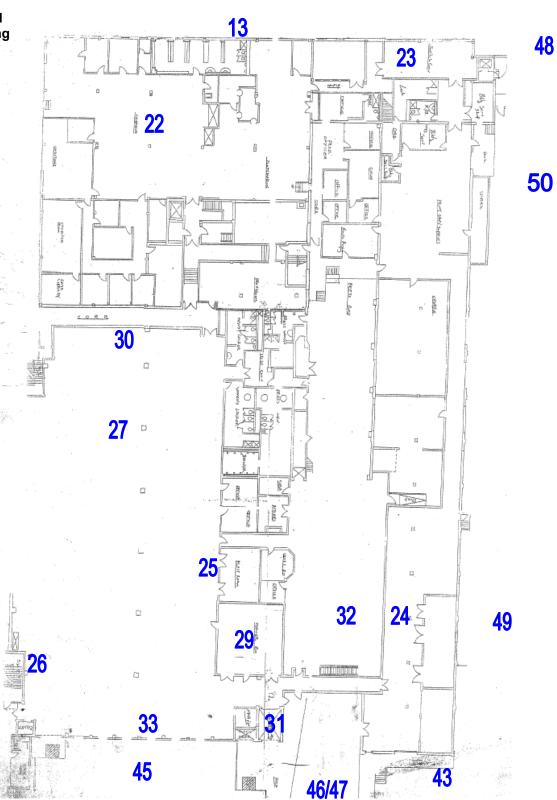

23—Basement

24—Basement

25—Basement

26—Basement

27—Basement

28—Basement

29—Basement

30—Basement

31—Ink Room

32—Press Room

33—Receiving Doors-MLK Access

34—Freight Elevator

35—120 Broadway

36—139 Broadway—Parking Lot

37—139 Broadway—Parking Lot

38—179 Fifth St—Parking Lot

39—415 Walnut St—Building

40—415 Walnut St—Building & Lot

41—415 Walnut St—Parking Lot

42—Alley View

43—Drive-In Ramp

44—MLK Parking Lot

45—MLK Parking Lot 1 & 2

46—MLK Elevation

47—MLK View

48—Riverside Elevation

COLDWELL BANKER COMMERCIAL

50—Riverside Dr View

Numbers correspond with photos beginning on Page 6.

Front of Building 35 8

36

Numbers correspond with photos beginning on Page 6.