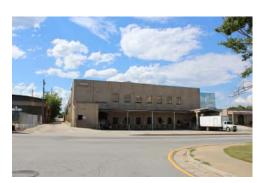

## **Former Macon Telegraph Publishing Company** & Adjacent Parking Lots 140,800± SF - 4.29 Total Acres

120 Broadway • 139 Broadway • 415 Walnut Street • 179 Fifth Street Macon, Bibb County, Georgia 31201

### **PROPERTY OVERVIEW**

| PROPERTY<br>VIDEO:         | https://youtu.be/W0FrDGxc_Ms                                                                                                                                                                                                                                                                                              |
|----------------------------|---------------------------------------------------------------------------------------------------------------------------------------------------------------------------------------------------------------------------------------------------------------------------------------------------------------------------|
| BUILDING<br>INFORMATION:   | 140,814± SF Three-Story Industrial Building with Basement     50,694± SF Office Space over three floors     Three elevators and one freight elevator     Otis Elevator contract: \$4903.56 /Year                                                                                                                          |
| ACREAGE:                   | 4.29 Total Acres                                                                                                                                                                                                                                                                                                          |
| TAX PARCEL ID:             | <ul> <li>120 Broadway (Main Bldg.): R073-0118</li> <li>139 Broadway (Corner Parking Lot @ Riverside: R073-0117</li> <li>415 Walnut Street (Walnut @ Broadway Parking Lot): R073-0112</li> <li>179 Fifth Street (MLK Parking Lot): R073-0129</li> </ul>                                                                    |
| YEAR BUILT /<br>RENOVATED: | 1861 / 1989                                                                                                                                                                                                                                                                                                               |
| CONSTRUCTION:              | Brick / Concrete Block / Steel                                                                                                                                                                                                                                                                                            |
| FOUNDATION:                | Poured concrete                                                                                                                                                                                                                                                                                                           |
| ROOF:                      | Membrane                                                                                                                                                                                                                                                                                                                  |
| WINDOWS:                   | Double pane                                                                                                                                                                                                                                                                                                               |
| FLOOR:                     | <ul><li>Office: Carpet &amp; tile</li><li>Production area: Concrete</li></ul>                                                                                                                                                                                                                                             |
| CEILING / LIGHTING:        | <ul> <li>Office: Acoustical tile with fluorescent fixtures</li> <li>Production area: Exposed rafters with halide fixtures</li> </ul>                                                                                                                                                                                      |
| HVAC:                      | 100% heated and cooled (Maintenance Contract Pg.19)                                                                                                                                                                                                                                                                       |
| COLUMN SPACING:            | 30' x 30'                                                                                                                                                                                                                                                                                                                 |
| CEILING HEIGHTS:           | 10', 12', 16', 32'                                                                                                                                                                                                                                                                                                        |
| TRUCK LOADING:             | 15 dock high loading doors                                                                                                                                                                                                                                                                                                |
| PARKING:                   | 182 asphalt parking spaces                                                                                                                                                                                                                                                                                                |
| FIRE PROTECTION:           | 100% wet system                                                                                                                                                                                                                                                                                                           |
| UTILITIES:                 | <ul> <li>Electricity: Georgia Power</li> <li>Water / Sewer: Macon Water Authority</li> <li>Natural Gas: Atlanta Gas Light</li> <li>Telephone / Cable / Internet: Various Providers</li> </ul>                                                                                                                             |
| UTILITY<br>RATES:          | <ul> <li>Constellation Gas \$41.62/Month Average</li> <li>Dixie Safety (fire extinguisher service) \$375/Month Average</li> <li>Georgia Power - Parking Lot- \$335/Month Average</li> <li>Georgia Power - Building - \$22,963/Month Average</li> <li>Macon Water Authority - 4 meters - \$523.00/Month Average</li> </ul> |
| ZONING:                    | CBD-1, Central Business District                                                                                                                                                                                                                                                                                          |
| TAX BILL:                  | \$24,619.69 (2017)                                                                                                                                                                                                                                                                                                        |
| TRANSPORTATION:            | One block from Interstate 16 / Interstate 75                                                                                                                                                                                                                                                                              |
| REDUCED<br>SALES PRICE:    | \$ <del>2,350,000</del> \$1,750,000                                                                                                                                                                                                                                                                                       |

120 Broadway - Macon, GA 31201

**AERIAL VIEW** 

1—2nd Floor-Executive Suite

2—2nd Floor-Office-Right Side

3—2nd Floor-Office-Right Side

4—2nd Floor-Office-Middle Bldg

5—2nd Floor-Training Room

6—2nd Floor-Office-Back of Bldg