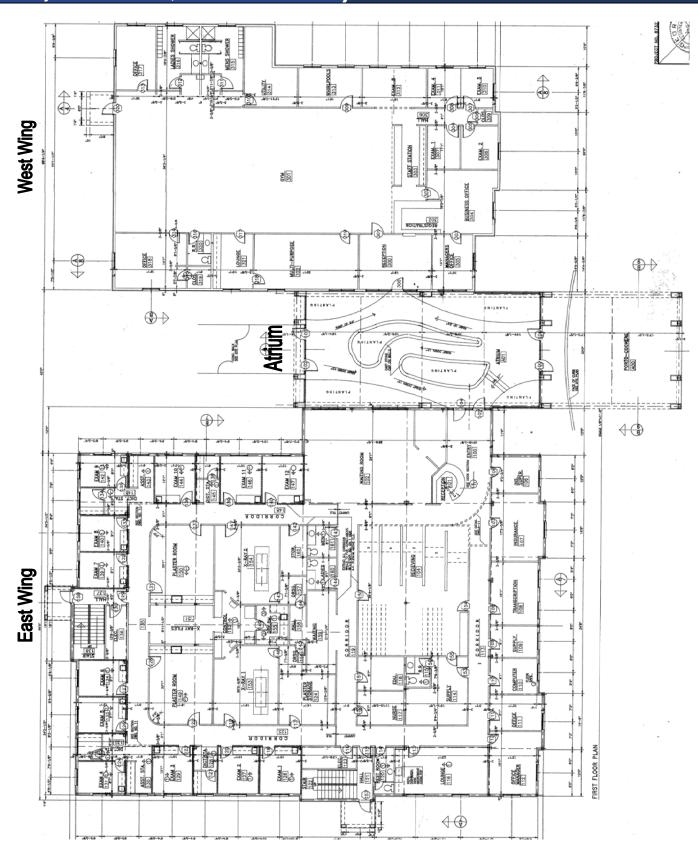

# PROPERTY OVERVIEW

| BUILDING INFORMATION: | <ul> <li>26,160± SF Medical Office Building (Built in 1989)</li> <li>Covered drive-thru front of building</li> <li>1,800± SF Two Story Atrium - Front &amp; rear entrances open Atrium which divides the building into two (2) sections; east side of the building is two-story accessed by two stairwells and west side is one story.</li> <li>18,360± SF East Wing (Two-Story):         <ul> <li>9,180± SF First floor consists of a reception area, waiting room, patient consultation areas, 12 exam rooms with sinks and cabinetry, dictation stations, two cast rooms, two x-ray rooms, another smaller waiting area, offices, employee lounge, storage rooms and several restrooms.</li> <li>9,180± SF Second floor consists of several physicians' offices, administrative offices, conference room, storage rooms, restroom with shower and a mechanical room.</li> </ul> </li> <li>6,000± SF West Wing:         <ul> <li>Utilized for Occupational and physical therapy. Consists of a reception/waiting area, staff station, large open area in the center, "hydro" room with equipment for therapy using water, display area, offices, treatment rooms, storage rooms, men's and ladies locker rooms, and a restroom.</li> </ul> </li> <li>1,000± SF MRI Center (Built in 2009)         <ul> <li>Consists of a small waiting area, MRI room, control room, restroom, and an equipment room accessed separately from the exterior.</li> </ul> </li> </ul> |
|-----------------------|----------------------------------------------------------------------------------------------------------------------------------------------------------------------------------------------------------------------------------------------------------------------------------------------------------------------------------------------------------------------------------------------------------------------------------------------------------------------------------------------------------------------------------------------------------------------------------------------------------------------------------------------------------------------------------------------------------------------------------------------------------------------------------------------------------------------------------------------------------------------------------------------------------------------------------------------------------------------------------------------------------------------------------------------------------------------------------------------------------------------------------------------------------------------------------------------------------------------------------------------------------------------------------------------------------------------------------------------------------------------------------------------------------------------------------------------------------------------|
| LAND AREA/<br>ACCESS: | <ul> <li>2.38± Acres Total</li> <li>Professional landscaping</li> <li>350' frontage on Forsyth Street</li> <li>Access available by two curb cuts on Forsyth St</li> <li>Located .1 mile off Interstate 75, Exit 164</li> </ul>                                                                                                                                                                                                                                                                                                                                                                                                                                                                                                                                                                                                                                                                                                                                                                                                                                                                                                                                                                                                                                                                                                                                                                                                                                       |
| CONSTRUCTION:         | Stucco exterior; concrete slab foundation                                                                                                                                                                                                                                                                                                                                                                                                                                                                                                                                                                                                                                                                                                                                                                                                                                                                                                                                                                                                                                                                                                                                                                                                                                                                                                                                                                                                                            |
| ROOF:                 | Pitched metal roof with metal gutters and downspouts.                                                                                                                                                                                                                                                                                                                                                                                                                                                                                                                                                                                                                                                                                                                                                                                                                                                                                                                                                                                                                                                                                                                                                                                                                                                                                                                                                                                                                |
| WALLS:                | Covered and painted drywall; chair rails, vinyl baseboards                                                                                                                                                                                                                                                                                                                                                                                                                                                                                                                                                                                                                                                                                                                                                                                                                                                                                                                                                                                                                                                                                                                                                                                                                                                                                                                                                                                                           |
| FLOORING:             | Vinyl composition tile, carpet and ceramic tile                                                                                                                                                                                                                                                                                                                                                                                                                                                                                                                                                                                                                                                                                                                                                                                                                                                                                                                                                                                                                                                                                                                                                                                                                                                                                                                                                                                                                      |
| CEILING/LIGHTING:     | Acoustical tile ceilings with fluorescent fixtures.                                                                                                                                                                                                                                                                                                                                                                                                                                                                                                                                                                                                                                                                                                                                                                                                                                                                                                                                                                                                                                                                                                                                                                                                                                                                                                                                                                                                                  |
| HVAC:                 | Central Heat & Air                                                                                                                                                                                                                                                                                                                                                                                                                                                                                                                                                                                                                                                                                                                                                                                                                                                                                                                                                                                                                                                                                                                                                                                                                                                                                                                                                                                                                                                   |
| PARKING:              | 140± asphalt parking spaces                                                                                                                                                                                                                                                                                                                                                                                                                                                                                                                                                                                                                                                                                                                                                                                                                                                                                                                                                                                                                                                                                                                                                                                                                                                                                                                                                                                                                                          |
| UTILITIES:            | All public utilities serve the site.                                                                                                                                                                                                                                                                                                                                                                                                                                                                                                                                                                                                                                                                                                                                                                                                                                                                                                                                                                                                                                                                                                                                                                                                                                                                                                                                                                                                                                 |
| FIRE PREVENTION:      | Building is fully sprinklered.                                                                                                                                                                                                                                                                                                                                                                                                                                                                                                                                                                                                                                                                                                                                                                                                                                                                                                                                                                                                                                                                                                                                                                                                                                                                                                                                                                                                                                       |
| ZONING:               | C2                                                                                                                                                                                                                                                                                                                                                                                                                                                                                                                                                                                                                                                                                                                                                                                                                                                                                                                                                                                                                                                                                                                                                                                                                                                                                                                                                                                                                                                                   |
|                       |                                                                                                                                                                                                                                                                                                                                                                                                                                                                                                                                                                                                                                                                                                                                                                                                                                                                                                                                                                                                                                                                                                                                                                                                                                                                                                                                                                                                                                                                      |