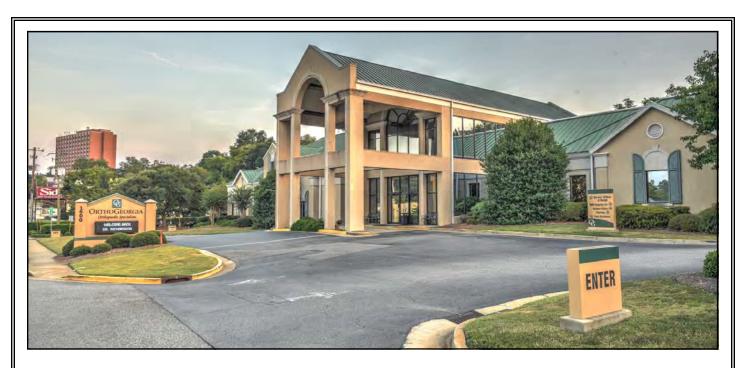

# **FOR SALE**



**EBERHARDT & BARRY** 



Medical Office Building / MRI Center 27,160± Total Square Feet - 2.38± Acres

1600 Forsyth Street

Downtown Macon, Bibb County, Georgia 31201

REDUCED SALES PRICE: \$3,750,000 \$2,995,000

#### FOR MORE DETAILS CONTACT:

Revised 3/27/18

GUY EBERHARDT - EXCLUSIVE AGENT mcheek@cbcworldwide.com
Coldwell Banker Commercial Eberhardt & Barry Inc.
www.cbcmacon.com

 Main
 478-746-8171
 Toll Free
 800-926-0990

 Fax
 478-746-1362
 Cell
 478-955-4492

990 Riverside Drive Macon, GA 31201

2



# PROPERTY OVERVIEW

| BUILDING INFORMATION: | <ul> <li>26,160± SF Medical Office Building (Built in 1989)</li> <li>Covered drive-thru front of building</li> <li>1,800± SF Two Story Atrium - Front &amp; rear entrances open Atrium which divides the building into two (2) sections; east side of the building is