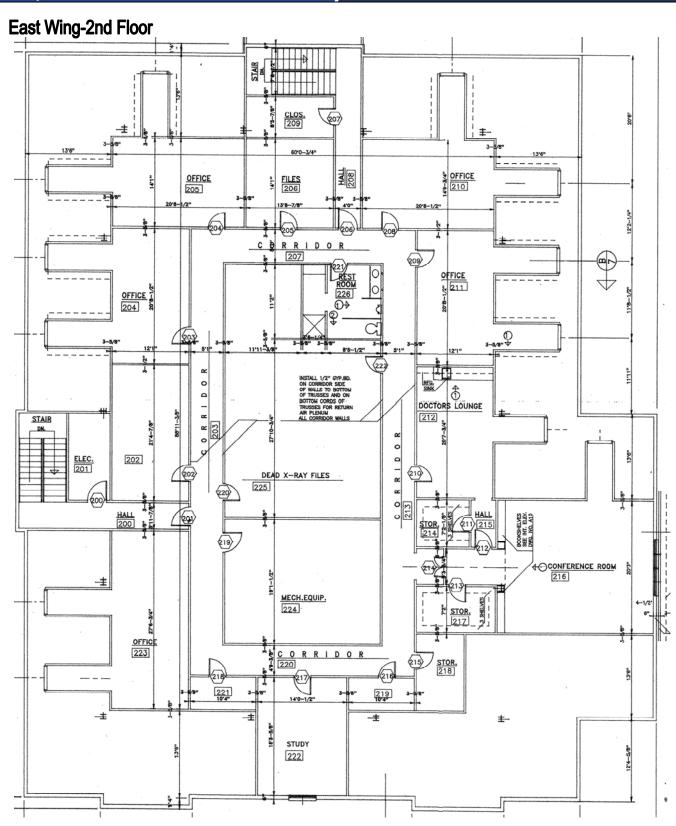

# PROPERTY OVERVIEW

| BUILDING INFORMATION: | <ul> <li>26,160± SF Medical Office Building (Built in 1989)</li> <li>Covered drive-thru front of building</li> <li>1,800± SF Two Story Atrium - Front &amp; rear entrances open Atrium which divides the building into two (2) sections; east side of the building is two-story accessed by two stairwells and west side is one story.</li> <li>18,360± SF East Wing (Two-Story):         <ul> <li>9,180± SF First floor consists of a reception area, waiting room, patient consultation areas, 12 exam rooms with sinks and cabinetry, dictation stations, two cast rooms, two x-ray rooms, another smaller waiting area, offices, employee lounge, storage rooms and several restrooms.</li> <li>9,180± SF Second floor consists of several physicians' offices, administrative offices, conference room, storage rooms, restroom with shower and a mechanical room.</li> </ul> </li> <li>6,000± SF West Wing:         <ul> <li>Utilized for Occupational and physical therapy. Consists of a reception/waiting area, staff station, large open area in the center, "hydro" room with equipment for therapy using water, display area, offices, treatment rooms, storage rooms, men's and ladies locker rooms, and a restroom.</li> </ul> </li> <li>1,000± SF MRI Center (Built in 2009)         <ul> <li>Consists of a small waiting area, MRI room, control room, restroom, and an equipment room accessed separately from the exterior.</li> </ul> </li> </ul> |
|-----------------------|----------------------------------------------------------------------------------------------------------------------------------------------------------------------------------------------------------------------------------------------------------------------------------------------------------------------------------------------------------------------------------------------------------------------------------------------------------------------------------------------------------------------------------------------------------------------------------------------------------------------------------------------------------------------------------------------------------------------------------------------------------------------------------------------------------------------------------------------------------------------------------------------------------------------------------------------------------------------------------------------------------------------------------------------------------------------------------------------------------------------------------------------------------------------------------------------------------------------------------------------------------------------------------------------------------------------------------------------------------------------------------------------------------------------------------------------------------------------|
| LAND AREA/<br>ACCESS: | <ul> <li>2.38± Acres Total</li> <li>Professional landscaping</li> <li>350' frontage on Forsyth Street</li> <li>Access available by two curb cuts on Forsyth St</li> <li>Located .1 mile off Interstate 75, Exit 164</li> </ul>                                                                                                                                                                                                                                                                                                                                                                                                                                                                                                                                                                                                                                                                                                                                                                                                                                                                                                                                                                                                                                                                                                                                                                                                                                       |
| CONSTRUCTION:         | Stucco exterior; concrete slab foundation                                                                                                                                                                                                                                                                                                                                                                                                                                                                                                                                                                                                                                                                                                                                                                                                                                                                                                                                                                                                                                                                                                                                                                                                                                                                                                                                                                                                                            |
| ROOF:                 | Pitched metal roof with metal gutters and downspouts.                                                                                                                                                                                                                                                                                                                                                                                                                                                                                                                                                                                                                                                                                                                                                                                                                                                                                                                                                                                                                                                                                                                                                                                                                                                                                                                                                                                                                |
| WALLS:                | Covered and painted drywall; chair rails, vinyl baseboards                                                                                                                                                                                                                                                                                                                                                                                                                                                                                                                                                                                                                                                                                                                                                                                                                                                                                                                                                                                                                                                                                                                                                                                                                                                                                                                                                                                                           |
| FLOORING:             | Vinyl composition tile, carpet and ceramic tile                                                                                                                                                                                                                                                                                                                                                                                                                                                                                                                                                                                                                                                                                                                                                                                                                                                                                                                                                                                                                                                                                                                                                                                                                                                                                                                                                                                                                      |
| CEILING/LIGHTING:     | Acoustical tile ceilings with fluorescent fixtures.                                                                                                                                                                                                                                                                                                                                                                                                                                                                                                                                                                                                                                                                                                                                                                                                                                                                                                                                                                                                                                                                                                                                                                                                                                                                                                                                                                                                                  |
| HVAC:                 | Central Heat & Air                                                                                                                                                                                                                                                                                                                                                                                                                                                                                                                                                                                                                                                                                                                                                                                                                                                                                                                                                                                                                                                                                                                                                                                                                                                                                                                                                                                                                                                   |
| PARKING:              | 140± asphalt parking spaces                                                                                                                                                                                                                                                                                                                                                                                                                                                                                                                                                                                                                                                                                                                                                                                                                                                                                                                                                                                                                                                                                                                                                                                                                                                                                                                                                                                                                                          |
| UTILITIES:            | All public utilities serve the site.                                                                                                                                                                                                                                                                                                                                                                                                                                                                                                                                                                                                                                                                                                                                                                                                                                                                                                                                                                                                                                                                                                                                                                                                                                                                                                                                                                                                                                 |
| FIRE PREVENTION:      | Building is fully sprinklered.                                                                                                                                                                                                                                                                                                                                                                                                                                                                                                                                                                                                                                                                                                                                                                                                                                                                                                                                                                                                                                                                                                                                                                                                                                                                                                                                                                                                                                       |
| ZONING:               | C2                                                                                                                                                                                                                                                                                                                                                                                                                                                                                                                                                                                                                                                                                                                                                                                                                                                                                                                                                                                                                                                                                                                                                                                                                                                                                                                                                                                                                                                                   |
|                       |                                                                                                                                                                                                                                                                                                                                                                                                                                                                                                                                                                                                                                                                                                                                                                                                                                                                                                                                                                                                                                                                                                                                                                                                                                                                                                                                                                                                                                                                      |