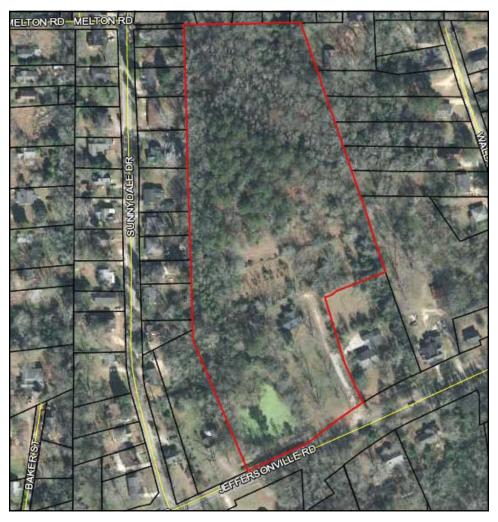

## PROPERTY PLAT

**PARCEL TAX MAP** 

1494 Jeffersonville Road - Macon, GA 31217

**LOCATION MAPS** 