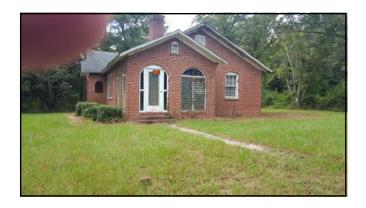

## **8.67 ACRE DEVELOPMENT SITE**

1494 Jeffersonville Road Macon, Bibb County, Georgia 31217

## **PRICE REDUCED**

- Great location for church, apartments, or contractor's office.
- 8.68± Acres; 325'± frontage on Jeffersonville Road
- Improvements consist of "Refurbished" 1,408± SF Home/ Office; brick construction
- Zoned R2
- Average Daily Traffic Count: 9,940± vehicles per day on Jeffersonville Road; 22,800± vehicles per day on Emery Highway
- All public utilities available to site
- Property Tax Bill: \$1056.06 (2017)

EBERHARDT & BARRY

1494 Jeffersonville Road - Macon, GA 31217