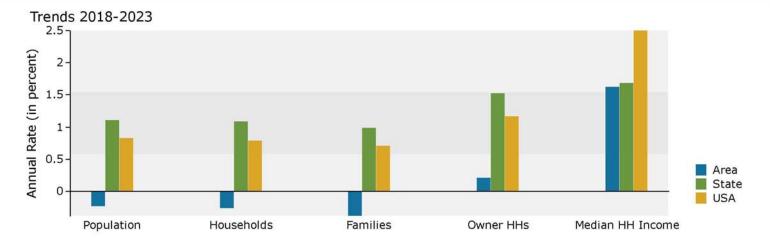

## PROPERTY PLAT

**PARCEL TAX MAP** 

1494 Jeffersonville Road - Macon, GA 31217

**LOCATION MAPS** 