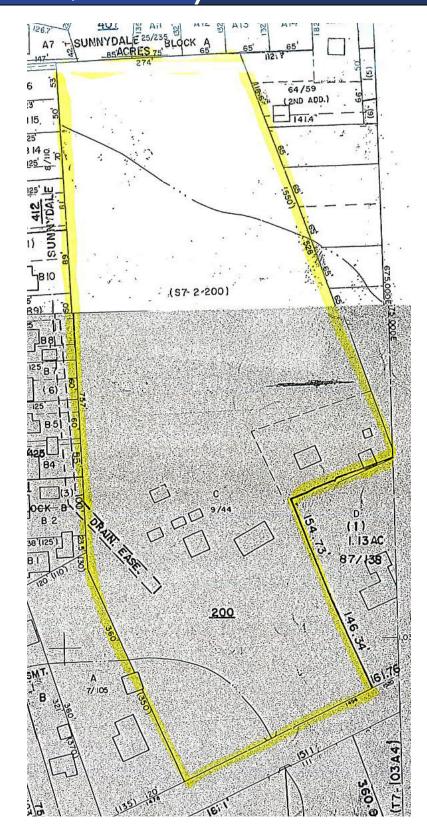

## PROPERTY PLAT

**PARCEL TAX MAP** 

1494 Jeffersonville Road - Macon, GA 31217

**LOCATION MAPS** 