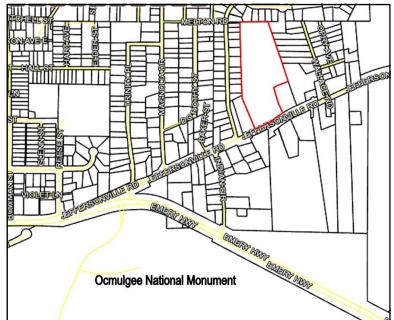

## PROPERTY PLAT

**PARCEL TAX MAP** 

1494 Jeffersonville Road - Macon, GA 31217

**LOCATION MAPS** 