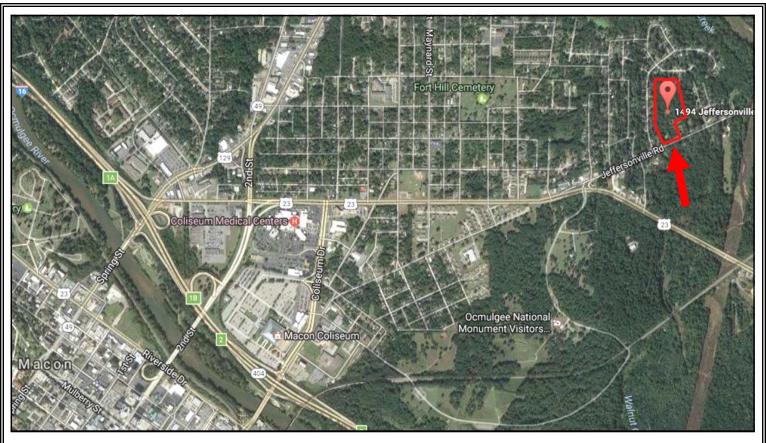

## **8.67 ACRE DEVELOPMENT SITE**

1494 Jeffersonville Road Macon, Bibb County, Georgia 31217

## PROPERTY PLAT

**PARCEL TAX MAP** 

1494 Jeffersonville Road - Macon, GA 31217

**LOCATION MAPS** 