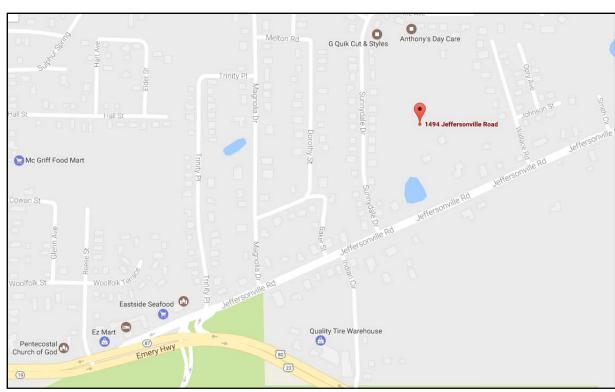

## **8.67 ACRE DEVELOPMENT SITE**

1494 Jeffersonville Road Macon, Bibb County, Georgia 31217

EBERHARDT & BARRY

1494 Jeffersonville Road - Macon, GA 31217

## PROPERTY PLAT

**PARCEL TAX MAP** 

1494 Jeffersonville Road - Macon, GA 31217

**LOCATION MAPS** 