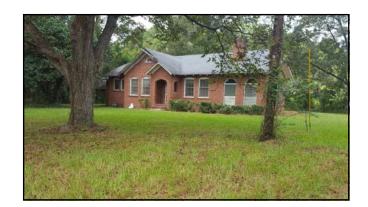

## **PRICE REDUCED**

- Great location for church, apartments, or contractor's office.
- 8.68± Acres; 325'± frontage on Jeffersonville Road
- Improvements consist of "Refurbished" 1,408± SF Home/ Office; brick construction
- Zoned R2
- Average Daily Traffic Count: 9,940± vehicles per day on Jeffersonville Road; 22,800± vehicles per day on Emery Highway
- All public utilities available to site
- Property Tax Bill: \$1056.06 (2017)