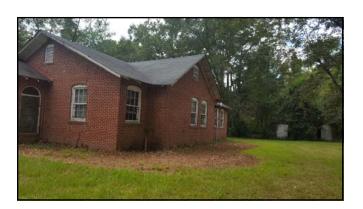

## **PRICE REDUCED**

- Great location for church, apartments, or contractor's office.
- 8.68± Acres; 325'± frontage on Jeffersonville Road
- Improvements consist of "Refurbished" 1,408± SF Home/ Office; brick construction
- Zoned R2
- Average Daily Traffic Count: 9,940± vehicles per day on Jeffersonville Road; 22,800± vehicles per day on Emery Highway
- All public utilities available to site
- Property Tax Bill: \$1056.06 (2017)