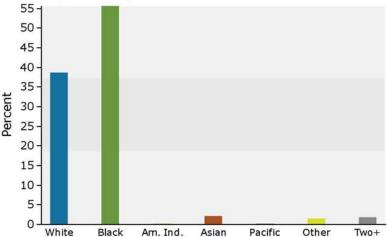

|             |           |          |         |          |          |



# Demographic and Income Profile

Bibb County, GA Bibb County, GA (13021) Geography: County Prepared by Esri



### Population by Age



#### 2018 Household Income



### 2018 Population by Race



2018 Percent Hispanic Origin: 3.3%