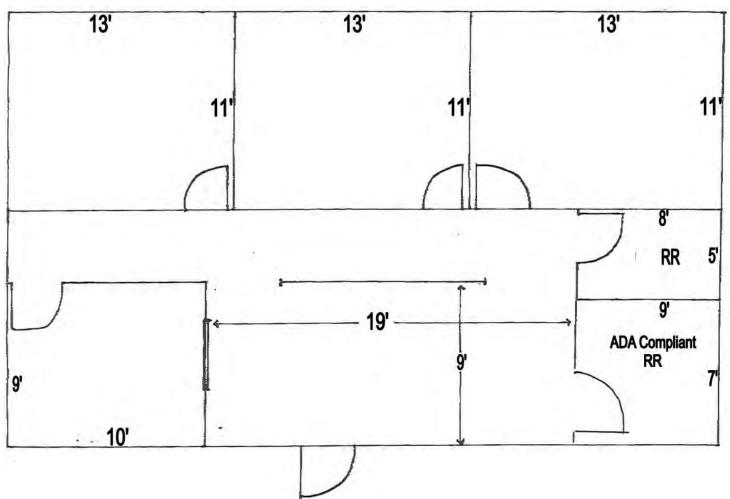

## **FLOOR PLAN**

624 New Street - Suite "B" Downtown Macon, Bibb County, Georgia 31201

Note: Not to Scale-Measurements are approximate.

## 624 New Street - Suite "B"

Downtown Macon, Bibb County, Georgia 31201

- Located in Downtown Central Business District; walking distance to Atrium Navicent Health
- 960± SF Office
  - Large Waiting room
  - Receptionist area
  - Three (3) Private Offices / Exam rooms
  - Two (2) restrooms (1 ADA)
- Paved parking on site for five plus vehicles in lower graveled parking lot
- Zoned CBD-1