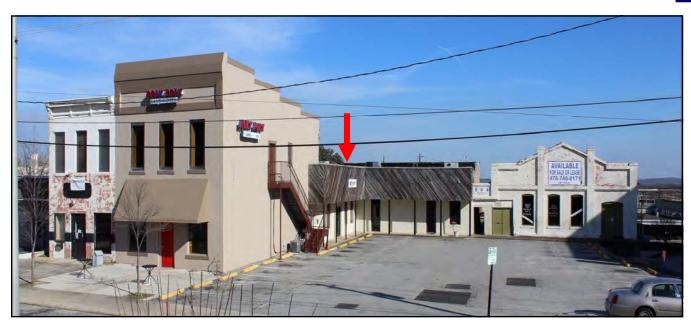

## 624 New Street - Suite "B"

Downtown Macon, Bibb County, Georgia 31201

- Located in Downtown Central Business District; walking distance to Atrium Navicent Health
- 960± SF Office
  - Large Waiting room
  - Receptionist area
  - Three (3) Private Offices / Exam rooms
  - Two (2) restrooms (1 ADA)
- Paved parking on site for five plus vehicles in lower graveled parking lot
- Zoned CBD-1