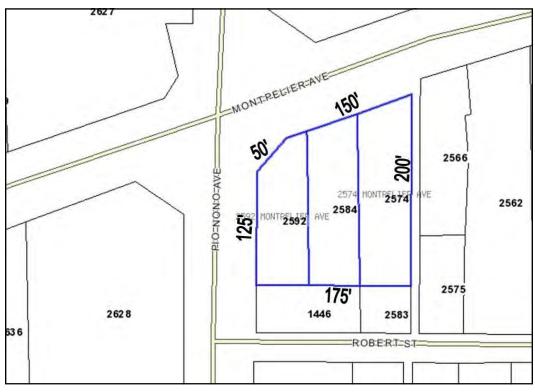

## **Corner Commercial Development Site**

Montpelier Avenue @ Pio Nono Avenue Macon, Bibb County, Georgia 31204

EBERHARDT & BARRY

- Located at busy intersection of Pio Nono Avenue and Montpelier Avenue across from CVS Pharmacy
- 1/2 mile west of Mercer campus
- .75± Acre corner lot; possible expansion to larger lot
- 150'± of road frontage on Pio Nono Avenue; 175' frontage on Montpelier Avenue
- Traffic Count: 17,300 VPD on Pio Nono; 9,140 VPD on Montpelier Avenue
- Topography: Level at road grade
- Zoned C2
- All utilities available to site.