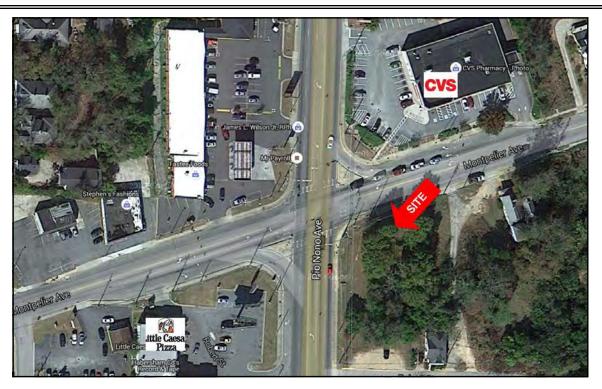

## **Corner Commercial Development Site**

Montpelier Avenue @ Pio Nono Avenue Macon, Bibb County, Georgia 31204

EBERHARDT & BARRY

- Located at busy intersection of Pio Nono Avenue and Montpelier Avenue across from CVS Pharmacy
- 1/2 mile west of Mercer campus
- .75± Acre corner lot; possible expansion to larger lot
- 150'± of road frontage on Pio Nono Avenue; 175' frontage on Montpelier Avenue
- Traffic Count: 17,300 VPD on Pio Nono; 9,140 VPD on Montpelier Avenue
- Topography: Level at road grade
- Zoned C2
- All utilities available to site.