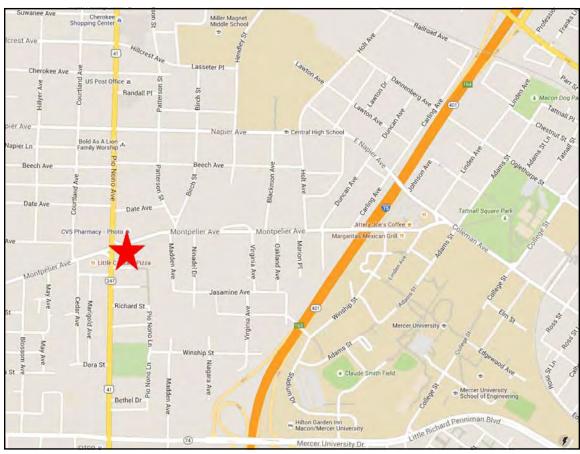

## **Corner Commercial Development Site**

Montpelier Avenue @ Pio Nono Avenue Macon, Bibb County, Georgia 31204

EBERHARDT & BARRY

- Located at busy intersection of Pio Nono Avenue and Montpelier Avenue across from CVS Pharmacy
- 1/2 mile west of Mercer campus
- .75± Acre corner lot; possible expansion to larger lot
- 150'± of road frontage on Pio Nono Avenue; 175' frontage on Montpelier Avenue
- Traffic Count: 17,300 VPD on Pio Nono; 9,140 VPD on Montpelier Avenue
- Topography: Level at road grade
- Zoned C2
- All utilities available to site.