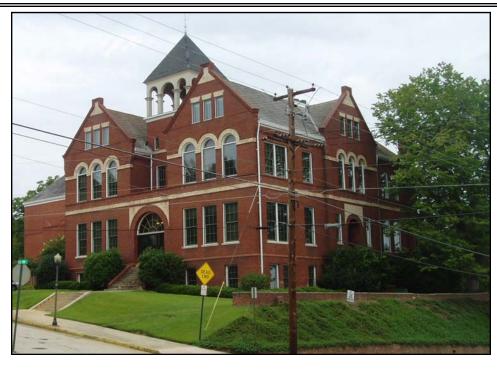

# WHITTLE BUILDING

915 Hill Park Macon, Bibb County, Georgia 31201

- Located Downtown Macon corner of Hill Park & Spring Street; less than one mile to Interstate 75 & Interstate 16
- 24,950± Square Foot Office Building
  - Three story building with basement
  - Various tenants in place
  - Contact Agent for Rent Roll / Expenses
- Duplex at 940 Walnut Street included
- Historically renovated (Originally built in 1892)
- .82± total acres (3 Parcels)
- 55 parking spaces
- Zoned HR3
- 2020 Taxes: \$21,437.84

**SALES PRICE: \$1,050,000** 