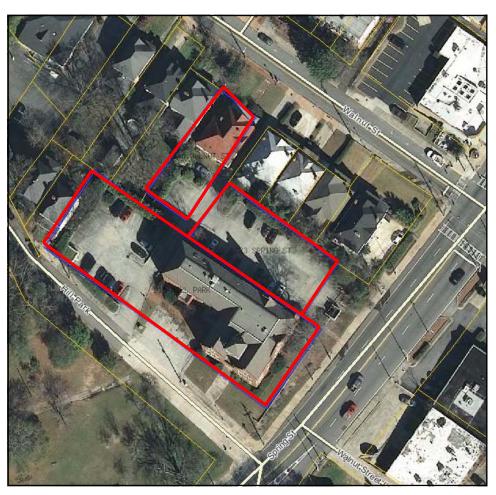

### **PARCEL MAPS**

EBERHARDT & BARRY

915 Hill Park - Macon, GA 31201

# WHITTLE BUILDING

915 Hill Park Macon, Bibb County, Georgia 31201

- Located Downtown Macon corner of Hill Park & Spring Street; less than one mile to Interstate 75 & Interstate 16
- 24,950± Square Foot Office Building
  - Three story building with basement
  - Various tenants in place
  - Contact Agent for Rent Roll / Expenses
- Duplex at 940 Walnut Street included
- Historically renovated (Originally built in 1892)
- .82± total acres (3 Parcels)
- 55 parking spaces
- Zoned HR3
- 2020 Taxes: \$21,437.84