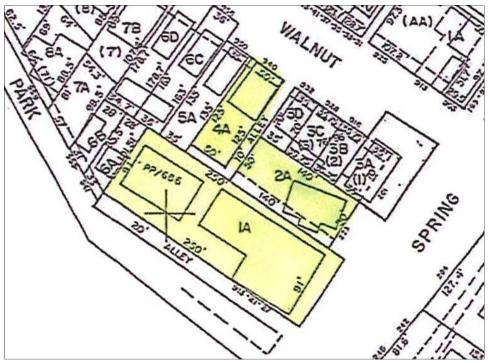

### **PARCEL MAPS**

EBERHARDT & BARRY

915 Hill Park - Macon, GA 31201

# WHITTLE BUILDING

915 Hill Park Macon, Bibb County, Georgia 31201

- Located Downtown Macon corner of Hill Park & Spring Street; less than one mile to Interstate 75 & Interstate 16
- 24,950± Square Foot Office Building
  - Three story building with basement
  - Various tenants in place
  - Contact Agent for Rent Roll / Expenses
- Duplex at 940 Walnut Street included
- Historically renovated (Originally built in 1892)
- .82± total acres (3 Parcels)
- 55 parking spaces
- Zoned HR3
- 2020 Taxes: \$21,437.84