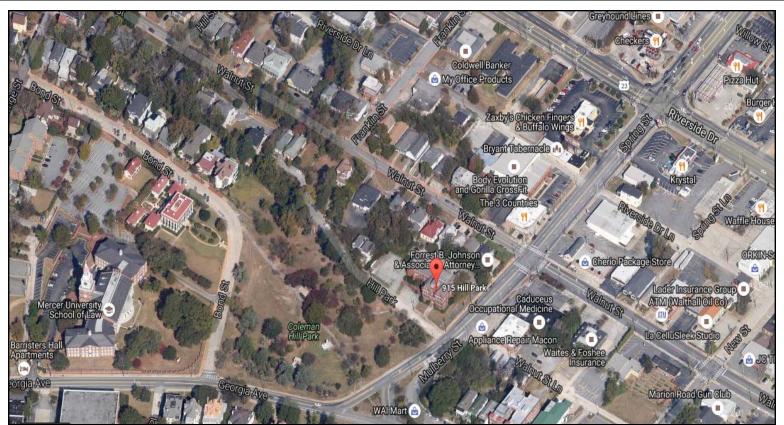

act Agent for Rent Roll / Expenses
- Duplex at 940 Walnut Street included
- Historically renovated (Originally built in 1892)
- .82± total acres (3 Parcels)
- 55 parking spaces
- Zoned HR3
- 2020 Taxes: \$21,437.84

**SALES PRICE: \$1,050,000** 

#### FOR MORE DETAILS CONTACT:

Revised 11/23/20

HAL HARPER, CCIM - EXCLUSIVE AGENT hharper@cbcworldwide.com
Coldwell Banker Commercial Eberhardt & Barry Inc.
www.cbcmacon.com

 Main
 478-746-8171
 Toll Free
 800-926-0990

 Fax
 478-746-1362
 Cell
 478-951-3991

990 Riverside Drive Macon, GA 31201

EBERHARDT & BARRY

**PHOTOS** 





**Front Parking Area** 



**Rear Parking Area** 



**Walnut Street Duplex** 

Cbcmacon.com Cbcworldwide.com

### **PARCEL MAPS**









EBERHARDT & BARRY

915 Hill Park - Macon, GA 31201

#### **LOCATION MAPS**







EBERHARDT & BARRY

#### **DEMOGRAPHICS - MACON/BIBB**