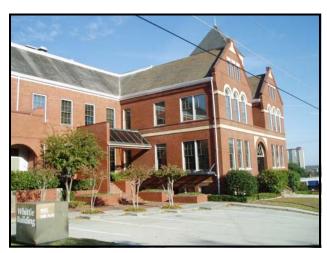

# WHITTLE BUILDING

915 Hill Park Macon, Bibb County, Georgia 31201

- Located Downtown Macon corner of Hill Park & Spring Street; less than one mile to Interstate 75 & Interstate 16
- 24,950± Square Foot Office Building
  - Three story building with basement
  - Various tenants in place
  - Contact Agent for Rent Roll / Expenses
- Duplex at 940 Walnut Street included
- Historically renovated (Originally built in 1892)
- .82± total acres (3 Parcels)
- 55 parking spaces
- Zoned HR3
- 2020 Taxes: \$21,437.84

 Fax
 478-746-1362
 Cell
 478-951-3991

990 Riverside Drive Macon, GA 31201

EBERHARDT & BARRY

**PHOTOS** 

**Front Parking Area** 

**Rear Parking Area** 

**Walnut Street Duplex** 

Cbcmacon.com Cbcworldwide.com