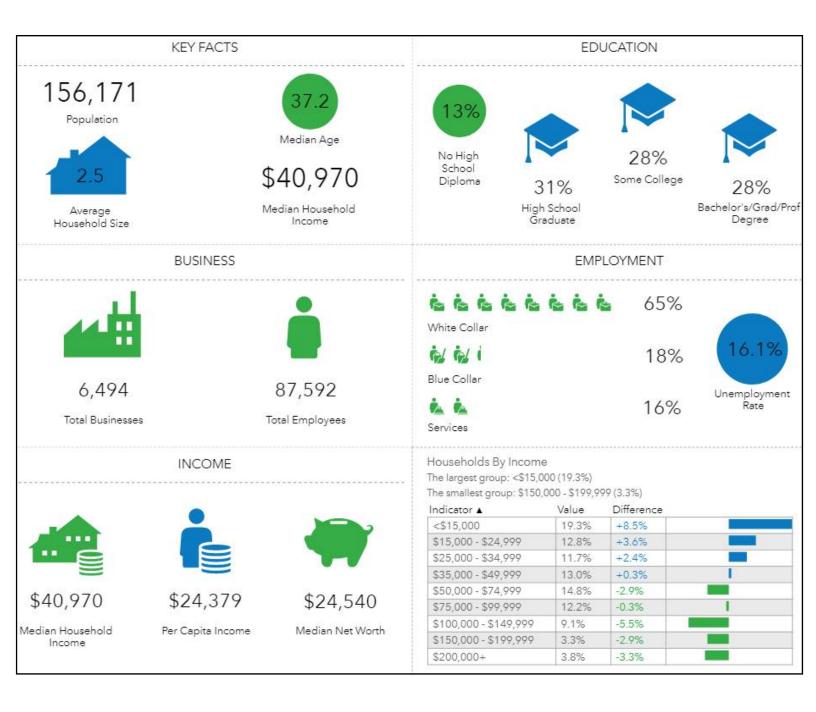

eet included
- Historically renovated (Originally built in 1892)
- .82± total acres (3 Parcels)
- 55 parking spaces
- Zoned HR3
- 2020 Taxes: \$21,437.84

**SALES PRICE: \$1,050,000** 

#### FOR MORE DETAILS CONTACT:

Revised 11/23/20

HAL HARPER, CCIM - EXCLUSIVE AGENT hharper@cbcworldwide.com
Coldwell Banker Commercial Eberhardt & Barry Inc.
www.cbcmacon.com

 Main
 478-746-8171
 Toll Free
 800-926-0990

 Fax
 478-746-1362
 Cell
 478-951-3991

990 Riverside Drive Macon, GA 31201

EBERHARDT & BARRY

**PHOTOS** 





**Front Parking Area** 



**Rear Parking Area** 



**Walnut Street Duplex** 

Cbcmacon.com Cbcworldwide.com

### **PARCEL MAPS**









EBERHARDT & BARRY

915 Hill Park - Macon, GA 31201

#### **LOCATION MAPS**







EBERHARDT & BARRY

#### **DEMOGRAPHICS - MACON/BIBB**