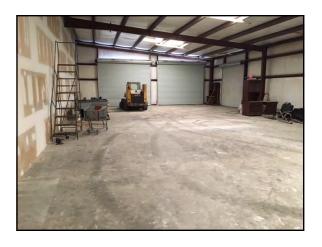

## **FOR LEASE**

1057 Parkway Drive - Suite B Macon, Bibb County, Georgia 31220

**EBERHARDT & BARRY** 

- Located less than 1 mile from Interstate 475
- 5,040± SF Office / Warehouse Space
  - Six (6) private offices
  - One (1) restroom
  - Warehouse with three (3) roll-up doors; 16' wall height
  - 3-Phase electrical service
- New paint & trim
- New HVAC system
- Zoned PDE
- Landlord pays property taxes and property insurance.
- Tenant pays utilities and ground maintenance.

## FLOOR PLAN / PHOTOS

EBERHARDT & BARRY

1057 Parkway Drive - Macon, GA 31220

**MAPS** 