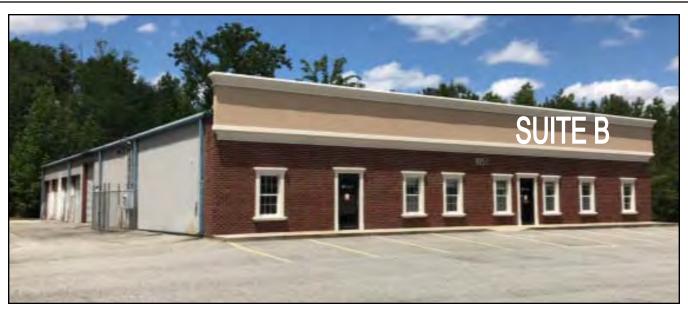

## **FOR LEASE**

1057 Parkway Drive - Suite B Macon, Bibb County, Georgia 31220

**EBERHARDT & BARRY** 

- Located less than 1 mile from Interstate 475
- 5,040± SF Office / Warehouse Space
  - Six (6) private offices
  - One (1) restroom
  - Warehouse with three (3) roll-up doors; 16' wall height
  - 3-Phase electrical service
- New paint & trim
- New HVAC system
- Zoned PDE
- Landlord pays property taxes and property insurance.
- Tenant pays utilities and ground maintenance.