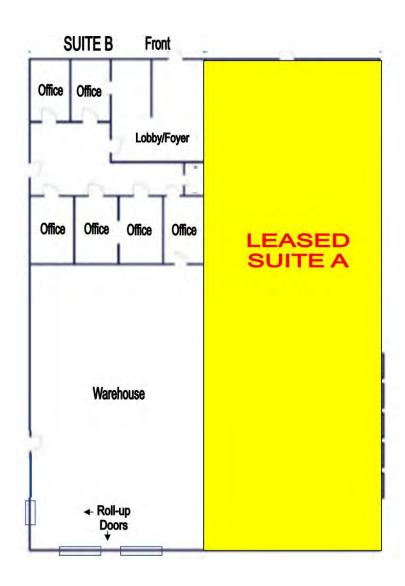

## **FOR LEASE**

1057 Parkway Drive - Suite B Macon, Bibb County, Georgia 31220

**EBERHARDT & BARRY** 

- Located less than 1 mile from Interstate 475
- 5,040± SF Office / Warehouse Space
  - Six (6) private offices
  - One (1) restroom
  - Warehouse with three (3) roll-up doors; 16' wall height
  - 3-Phase electrical service
- New paint & trim
- New HVAC system
- Zoned PDE
- Landlord pays property taxes and property insurance.
- Tenant pays utilities and ground maintenance.

## FLOOR PLAN / PHOTOS

EBERHARDT & BARRY

1057 Parkway Drive - Macon, GA 31220

**MAPS** 