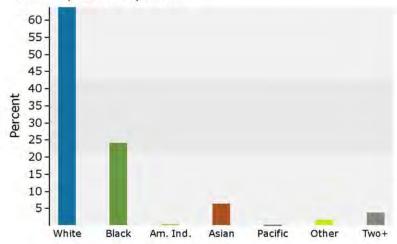

| Summary                                                                                 | Cer            | nsus 2010    |          | 2018         |           | 202                      |
|-----------------------------------------------------------------------------------------|----------------|--------------|----------|--------------|-----------|--------------------------|
| Population                                                                              |                | 3,497        |          | 4,315        |           | 4,7                      |
| Households                                                                              |                | 1,158        |          | 1,433        |           | 1,5                      |
| Families                                                                                |                | 921          |          | 1,131        |           | 1,2                      |
| Average Household Size                                                                  |                | 3.01         |          | 3.00         |           | 3.                       |
| Owner Occupied Housing Units                                                            |                | 918          |          | 1,120        |           | 1,2                      |
| Renter Occupied Housing Units                                                           |                | 240          |          | 313          |           | 3                        |
| Median Age                                                                              |                | 33.0         |          | 34.8         |           | 34                       |
| Trends: 2018 - 2023 Annual Rate                                                         |                | Area         |          | State        |           | Nation                   |
| Population                                                                              |                | 2.02%        |          | 1.10%        |           | 0.83                     |
| Households                                                                              |                | 2.00%        |          | 1.08%        |           | 0.79                     |
| Families                                                                                |                | 1.89%        |          | 0.99%        |           | 0.7                      |
| Owner HHs                                                                               |                | 2.58%        |          | 1.52%        |           | 1.1                      |
| Median Household Income                                                                 |                | 1.02%        |          | 1.68%        |           | 2.50                     |
|                                                                                         |                |              | 20       | 18           | 20        | 23                       |
| Households by Income                                                                    |                |              | Number   | Percent      | Number    | Perc                     |
| <\$15,000                                                                               |                |              | 50       | 3.5%         | 49        | 3.:                      |
| \$15,000 - \$24,999                                                                     |                |              | 42       | 2.9%         | 42        | 2.                       |
| \$25,000 - \$34,999                                                                     |                |              | 108      | 7.5%         | 106       | 6.                       |
| \$35,000 - \$49,999                                                                     |                |              | 129      | 9.0%         | 125       | 7.                       |
| \$50,000 - \$74,999                                                                     |                |              | 218      | 15.2%        | 221       | 14.                      |
| \$75,000 - \$74,999                                                                     |                |              | 337      | 23.5%        | 371       | 23.                      |
|                                                                                         |                |              | 382      |              |           |                          |
| \$100,000 - \$149,999                                                                   |                |              |          | 26.7%        | 441       | 27.                      |
| \$150,000 - \$199,999                                                                   |                |              | 101      | 7.0%         | 130       | 8.                       |
| \$200,000+                                                                              |                |              | 65       | 4.5%         | 98        | 6.                       |
| Median Household Income                                                                 |                |              | \$85,172 |              | \$89,616  |                          |
| Average Household Income                                                                |                |              | \$95,404 |              | \$106,436 |                          |
| Per Capita Income                                                                       |                |              | \$33,073 |              | \$36,823  |                          |
|                                                                                         | Census 20      | 10           |          | 18           |           | 23                       |
| Population by Age                                                                       | Number         | Percent      | Number   | Percent      | Number    | Perc                     |
| 0 - 4                                                                                   | 261            | 7.5%         | 293      | 6.8%         | 334       | 7.                       |
| 5 - 9                                                                                   | 307            | 8.8%         | 298      | 6.9%         | 330       | 6.                       |
| 10 - 14                                                                                 | 331            | 9.5%         | 318      | 7.4%         | 330       | 6.                       |
| 15 - 19                                                                                 | 280            | 8.0%         | 304      | 7.0%         | 304       | 6.                       |
| 20 - 24                                                                                 | 164            | 4.7%         | 289      | 6.7%         | 259       | 5.                       |
| 25 - 34                                                                                 | 503            | 14.4%        | 665      | 15.4%        | 906       | 19.                      |
| 35 - 44                                                                                 | 614            | 17.6%        | 618      | 14.3%        | 722       | 15.                      |
| 45 - 54                                                                                 | 576            | 16.5%        | 656      | 15.2%        | 559       | 11.                      |
|                                                                                         |                |              |          |              |           |                          |
| 55 - 64                                                                                 | 260            | 7.4%         | 517      | 12.0%        | 571       | 12.                      |
| 65 - 74                                                                                 | 131            | 3.7%         | 233      | 5.4%         | 300       | 6.                       |
| 75 - 84                                                                                 | 49             | 1.4%         | 93       | 2.2%         | 120       | 2.                       |
| 85+                                                                                     | 21             | 0.6%         | 29       | 0.7%         | 35        | 0.                       |
| 5-1-2-2-3-3-3-3-4                                                                       | Census 20      |              |          | 18           |           | 23                       |
| Race and Ethnicity                                                                      | Number         | Percent      | Number   | Percent      | Number    | Perc                     |
| White Alone                                                                             | 2,404          | 68.7%        | 2,754    | 63.8%        | 2,857     | 59.                      |
|                                                                                         | 744            | 21.3%        | 1,038    | 24.1%        | 1,241     | 26.                      |
| Black Alone                                                                             |                | 0.3%         | 13       | 0.3%         | 15        | 0.                       |
| Black Alone<br>American Indian Alone                                                    | 9              |              | 273      | 6.3%         | 356       | 7.                       |
|                                                                                         | 181            | 5.2%         | 2/3      |              |           |                          |
| American Indian Alone                                                                   |                | 5.2%<br>0.1% | 6        | 0.1%         | 7         | 0.                       |
| American Indian Alone<br>Asian Alone                                                    | 181            |              |          |              | 7<br>86   |                          |
| American Indian Alone<br>Asian Alone<br>Pacific Islander Alone                          | 181<br>3       | 0.1%         | 6        | 0.1%         |           | 1.                       |
| American Indian Alone<br>Asian Alone<br>Pacific Islander Alone<br>Some Other Race Alone | 181<br>3<br>47 | 0.1%<br>1.3% | 6<br>71  | 0.1%<br>1.6% | 86        | 0.:<br>1.:<br>4.:<br>6.: |

### 2018 Population by Race

2018 Percent Hispanic Origin: 5.4%

Source: U.S. Census Bureau, Census 2010 Summary File 1. Esri forecasts for 2018 and 2023.

92019 Esri

Lake Joy Rd & GA-96 E, Warner Robins, Georgia, 31088 Ring: 3 mile radius