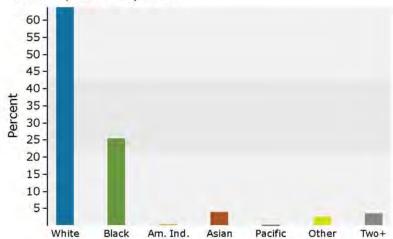

| Summary                                                                                 | Cer            | nsus 2010    |          | 2018         |           | 202                      |
|-----------------------------------------------------------------------------------------|----------------|--------------|----------|--------------|-----------|--------------------------|
| Population                                                                              |                | 3,497        |          | 4,315        |           | 4,7                      |
| Households                                                                              |                | 1,158        |          | 1,433        |           | 1,5                      |
| Families                                                                                |                | 921          |          | 1,131        |           | 1,2                      |
| Average Household Size                                                                  |                | 3.01         |          | 3.00         |           | 3.                       |
| Owner Occupied Housing Units                                                            |                | 918          |          | 1,120        |           | 1,2                      |
| Renter Occupied Housing Units                                                           |                | 240          |          | 313          |           | 3                        |
| Median Age                                                                              |                | 33.0         |          | 34.8         |           | 34                       |
| Trends: 2018 - 2023 Annual Rate                                                         |                | Area         |          | State        |           | Nation                   |
| Population                                                                              |                | 2.02%        |          | 1.10%        |           | 0.83                     |
| Households                                                                              |                | 2.00%        |          | 1.08%        |           | 0.79                     |
| Families                                                                                |                | 1.89%        |          | 0.99%        |           | 0.7                      |
| Owner HHs                                                                               |                | 2.58%        |          | 1.52%        |           | 1.1                      |
| Median Household Income                                                                 |                | 1.02%        |          | 1.68%        |           | 2.50                     |
|                                                                                         |                |              | 20       | 18           | 20        | 23                       |
| Households by Income                                                                    |                |              | Number   | Percent      | Number    | Perc                     |
| <\$15,000                                                                               |                |              | 50       | 3.5%         | 49        | 3.:                      |
| \$15,000 - \$24,999                                                                     |                |              | 42       | 2.9%         | 42        | 2.                       |
| \$25,000 - \$34,999                                                                     |                |              | 108      | 7.5%         | 106       | 6.                       |
| \$35,000 - \$49,999                                                                     |                |              | 129      | 9.0%         | 125       | 7.                       |
| \$50,000 - \$74,999                                                                     |                |              | 218      | 15.2%        | 221       | 14.                      |
| \$75,000 - \$74,999                                                                     |                |              | 337      | 23.5%        | 371       | 23.                      |
|                                                                                         |                |              | 382      |              |           |                          |
| \$100,000 - \$149,999                                                                   |                |              |          | 26.7%        | 441       | 27.                      |
| \$150,000 - \$199,999                                                                   |                |              | 101      | 7.0%         | 130       | 8.                       |
| \$200,000+                                                                              |                |              | 65       | 4.5%         | 98        | 6.                       |
| Median Household Income                                                                 |                |              | \$85,172 |              | \$89,616  |                          |
| Average Household Income                                                                |                |              | \$95,404 |              | \$106,436 |                          |
| Per Capita Income                                                                       |                |              | \$33,073 |              | \$36,823  |                          |
|                                                                                         | Census 20      | 10           |          | 18           |           | 23                       |
| Population by Age                                                                       | Number         | Percent      | Number   | Percent      | Number    | Perc                     |
| 0 - 4                                                                                   | 261            | 7.5%         | 293      | 6.8%         | 334       | 7.                       |
| 5 - 9                                                                                   | 307            | 8.8%         | 298      | 6.9%         | 330       | 6.                       |
| 10 - 14                                                                                 | 331            | 9.5%         | 318      | 7.4%         | 330       | 6.                       |
| 15 - 19                                                                                 | 280            | 8.0%         | 304      | 7.0%         | 304       | 6.                       |
| 20 - 24                                                                                 | 164            | 4.7%         | 289      | 6.7%         | 259       | 5.                       |
| 25 - 34                                                                                 | 503            | 14.4%        | 665      | 15.4%        | 906       | 19.                      |
| 35 - 44                                                                                 | 614            | 17.6%        | 618      | 14.3%        | 722       | 15.                      |
| 45 - 54                                                                                 | 576            | 16.5%        | 656      | 15.2%        | 559       | 11.                      |
|                                                                                         |                |              |          |              |           |                          |
| 55 - 64                                                                                 | 260            | 7.4%         | 517      | 12.0%        | 571       | 12.                      |
| 65 - 74                                                                                 | 131            | 3.7%         | 233      | 5.4%         | 300       | 6.                       |
| 75 - 84                                                                                 | 49             | 1.4%         | 93       | 2.2%         | 120       | 2.                       |
| 85+                                                                                     | 21             | 0.6%         | 29       | 0.7%         | 35        | 0.                       |
| 5-1-2-2-3-3-3-3-4                                                                       | Census 20      |              |          | 18           |           | 23                       |
| Race and Ethnicity                                                                      | Number         | Percent      | Number   | Percent      | Number    | Perc                     |
| White Alone                                                                             | 2,404          | 68.7%        | 2,754    | 63.8%        | 2,857     | 59.                      |
|                                                                                         | 744            | 21.3%        | 1,038    | 24.1%        | 1,241     | 26.                      |
| Black Alone                                                                             |                | 0.3%         | 13       | 0.3%         | 15        | 0.                       |
| Black Alone<br>American Indian Alone                                                    | 9              |              | 273      | 6.3%         | 356       | 7.                       |
|                                                                                         | 181            | 5.2%         | 2/3      |              |           |                          |
| American Indian Alone                                                                   |                | 5.2%<br>0.1% | 6        | 0.1%         | 7         | 0.                       |
| American Indian Alone<br>Asian Alone                                                    | 181            |              |          |              | 7<br>86   |                          |
| American Indian Alone<br>Asian Alone<br>Pacific Islander Alone                          | 181<br>3       | 0.1%         | 6        | 0.1%         |           | 1.                       |
| American Indian Alone<br>Asian Alone<br>Pacific Islander Alone<br>Some Other Race Alone | 181<br>3<br>47 | 0.1%<br>1.3% | 6<br>71  | 0.1%<br>1.6% | 86        | 0.:<br>1.:<br>4.:<br>6.: |

### 2018 Population by Race

2018 Percent Hispanic Origin: 5.4%

Source: U.S. Census Bureau, Census 2010 Summary File 1. Esri forecasts for 2018 and 2023.

92019 Esri

Lake Joy Rd & GA-96 E, Warner Robins, Georgia, 31088 Ring: 3 mile radius