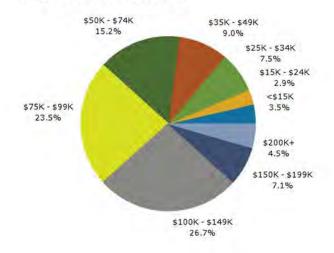

| Summary                                                                                 | Cer            | nsus 2010    |          | 2018         |           | 202                      |
|-----------------------------------------------------------------------------------------|----------------|--------------|----------|--------------|-----------|--------------------------|
| Population                                                                              |                | 3,497        |          | 4,315        |           | 4,7                      |
| Households                                                                              |                | 1,158        |          | 1,433        |           | 1,5                      |
| Families                                                                                |                | 921          |          | 1,131        |           | 1,2                      |
| Average Household Size                                                                  |                | 3.01         |          | 3.00         |           | 3.                       |
| Owner Occupied Housing Units                                                            |                | 918          |          | 1,120        |           | 1,2                      |
| Renter Occupied Housing Units                                                           |                | 240          |          | 313          |           | 3                        |
| Median Age                                                                              |                | 33.0         |          | 34.8         |           | 34                       |
| Trends: 2018 - 2023 Annual Rate                                                         |                | Area         |          | State        |           | Nation                   |
| Population                                                                              |                | 2.02%        |          | 1.10%        |           | 0.83                     |
| Households                                                                              |                | 2.00%        |          | 1.08%        |           | 0.79                     |
| Families                                                                                |                | 1.89%        |          | 0.99%        |           | 0.7                      |
| Owner HHs                                                                               |                | 2.58%        |          | 1.52%        |           | 1.1                      |
| Median Household Income                                                                 |                | 1.02%        |          | 1.68%        |           | 2.50                     |
|                                                                                         |                |              | 20       | 18           | 20        | 23                       |
| Households by Income                                                                    |                |              | Number   | Percent      | Number    | Perc                     |
| <\$15,000                                                                               |                |              | 50       | 3.5%         | 49        | 3.:                      |
| \$15,000 - \$24,999                                                                     |                |              | 42       | 2.9%         | 42        | 2.                       |
| \$25,000 - \$34,999                                                                     |                |              | 108      | 7.5%         | 106       | 6.                       |
| \$35,000 - \$49,999                                                                     |                |              | 129      | 9.0%         | 125       | 7.                       |
| \$50,000 - \$74,999                                                                     |                |              | 218      | 15.2%        | 221       | 14.                      |
| \$75,000 - \$74,999                                                                     |                |              | 337      | 23.5%        | 371       | 23.                      |
|                                                                                         |                |              | 382      |              |           |                          |
| \$100,000 - \$149,999                                                                   |                |              |          | 26.7%        | 441       | 27.                      |
| \$150,000 - \$199,999                                                                   |                |              | 101      | 7.0%         | 130       | 8.                       |
| \$200,000+                                                                              |                |              | 65       | 4.5%         | 98        | 6.                       |
| Median Household Income                                                                 |                |              | \$85,172 |              | \$89,616  |                          |
| Average Household Income                                                                |                |              | \$95,404 |              | \$106,436 |                          |
| Per Capita Income                                                                       |                |              | \$33,073 |              | \$36,823  |                          |
|                                                                                         | Census 20      | 10           |          | 18           |           | 23                       |
| Population by Age                                                                       | Number         | Percent      | Number   | Percent      | Number    | Perc                     |
| 0 - 4                                                                                   | 261            | 7.5%         | 293      | 6.8%         | 334       | 7.                       |
| 5 - 9                                                                                   | 307            | 8.8%         | 298      | 6.9%         | 330       | 6.                       |
| 10 - 14                                                                                 | 331            | 9.5%         | 318      | 7.4%         | 330       | 6.                       |
| 15 - 19                                                                                 | 280            | 8.0%         | 304      | 7.0%         | 304       | 6.                       |
| 20 - 24                                                                                 | 164            | 4.7%         | 289      | 6.7%         | 259       | 5.                       |
| 25 - 34                                                                                 | 503            | 14.4%        | 665      | 15.4%        | 906       | 19.                      |
| 35 - 44                                                                                 | 614            | 17.6%        | 618      | 14.3%        | 722       | 15.                      |
| 45 - 54                                                                                 | 576            | 16.5%        | 656      | 15.2%        | 559       | 11.                      |
|                                                                                         |                |              |          |              |           |                          |
| 55 - 64                                                                                 | 260            | 7.4%         | 517      | 12.0%        | 571       | 12.                      |
| 65 - 74                                                                                 | 131            | 3.7%         | 233      | 5.4%         | 300       | 6.                       |
| 75 - 84                                                                                 | 49             | 1.4%         | 93       | 2.2%         | 120       | 2.                       |
| 85+                                                                                     | 21             | 0.6%         | 29       | 0.7%         | 35        | 0.                       |
| 5-1-2-2-3-3-3-3-4                                                                       | Census 20      |              |          | 18           |           | 23                       |
| Race and Ethnicity                                                                      | Number         | Percent      | Number   | Percent      | Number    | Perc                     |
| White Alone                                                                             | 2,404          | 68.7%        | 2,754    | 63.8%        | 2,857     | 59.                      |
|                                                                                         | 744            | 21.3%        | 1,038    | 24.1%        | 1,241     | 26.                      |
| Black Alone                                                                             |                | 0.3%         | 13       | 0.3%         | 15        | 0.                       |
| Black Alone<br>American Indian Alone                                                    | 9              |              | 273      | 6.3%         | 356       | 7.                       |
|                                                                                         | 181            | 5.2%         | 2/3      |              |           |                          |
| American Indian Alone                                                                   |                | 5.2%<br>0.1% | 6        | 0.1%         | 7         | 0.                       |
| American Indian Alone<br>Asian Alone                                                    | 181            |              |          |              | 7<br>86   |                          |
| American Indian Alone<br>Asian Alone<br>Pacific Islander Alone                          | 181<br>3       | 0.1%         | 6        | 0.1%         |           | 1.                       |
| American Indian Alone<br>Asian Alone<br>Pacific Islander Alone<br>Some Other Race Alone | 181<br>3<br>47 | 0.1%<br>1.3% | 6<br>71  | 0.1%<br>1.6% | 86        | 0.:<br>1.:<br>4.:<br>6.: |

### 2018 Household Income