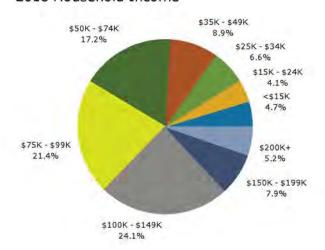

| Summary                                                                                 | Cer            | nsus 2010    |          | 2018         |           | 202                      |
|-----------------------------------------------------------------------------------------|----------------|--------------|----------|--------------|-----------|--------------------------|
| Population                                                                              |                | 3,497        |          | 4,315        |           | 4,7                      |
| Households                                                                              |                | 1,158        |          | 1,433        |           | 1,5                      |
| Families                                                                                |                | 921          |          | 1,131        |           | 1,2                      |
| Average Household Size                                                                  |                | 3.01         |          | 3.00         |           | 3.                       |
| Owner Occupied Housing Units                                                            |                | 918          |          | 1,120        |           | 1,2                      |
| Renter Occupied Housing Units                                                           |                | 240          |          | 313          |           | 3                        |
| Median Age                                                                              |                | 33.0         |          | 34.8         |           | 34                       |
| Trends: 2018 - 2023 Annual Rate                                                         |                | Area         |          | State        |           | Nation                   |
| Population                                                                              |                | 2.02%        |          | 1.10%        |           | 0.83                     |
| Households                                                                              |                | 2.00%        |          | 1.08%        |           | 0.79                     |
| Families                                                                                |                | 1.89%        |          | 0.99%        |           | 0.7                      |
| Owner HHs                                                                               |                | 2.58%        |          | 1.52%        |           | 1.1                      |
| Median Household Income                                                                 |                | 1.02%        |          | 1.68%        |           | 2.50                     |
|                                                                                         |                |              | 20       | 18           | 20        | 23                       |
| Households by Income                                                                    |                |              | Number   | Percent      | Number    | Perc                     |
| <\$15,000                                                                               |                |              | 50       | 3.5%         | 49        | 3.:                      |
| \$15,000 - \$24,999                                                                     |                |              | 42       | 2.9%         | 42        | 2.                       |
| \$25,000 - \$34,999                                                                     |                |              | 108      | 7.5%         | 106       | 6.                       |
| \$35,000 - \$49,999                                                                     |                |              | 129      | 9.0%         | 125       | 7.                       |
| \$50,000 - \$74,999                                                                     |                |              | 218      | 15.2%        | 221       | 14.                      |
| \$75,000 - \$74,999                                                                     |                |              | 337      | 23.5%        | 371       | 23.                      |
|                                                                                         |                |              | 382      |              |           |                          |
| \$100,000 - \$149,999                                                                   |                |              |          | 26.7%        | 441       | 27.                      |
| \$150,000 - \$199,999                                                                   |                |              | 101      | 7.0%         | 130       | 8.                       |
| \$200,000+                                                                              |                |              | 65       | 4.5%         | 98        | 6.                       |
| Median Household Income                                                                 |                |              | \$85,172 |              | \$89,616  |                          |
| Average Household Income                                                                |                |              | \$95,404 |              | \$106,436 |                          |
| Per Capita Income                                                                       |                |              | \$33,073 |              | \$36,823  |                          |
|                                                                                         | Census 20      | 10           |          | 18           |           | 23                       |
| Population by Age                                                                       | Number         | Percent      | Number   | Percent      | Number    | Perc                     |
| 0 - 4                                                                                   | 261            | 7.5%         | 293      | 6.8%         | 334       | 7.                       |
| 5 - 9                                                                                   | 307            | 8.8%         | 298      | 6.9%         | 330       | 6.                       |
| 10 - 14                                                                                 | 331            | 9.5%         | 318      | 7.4%         | 330       | 6.                       |
| 15 - 19                                                                                 | 280            | 8.0%         | 304      | 7.0%         | 304       | 6.                       |
| 20 - 24                                                                                 | 164            | 4.7%         | 289      | 6.7%         | 259       | 5.                       |
| 25 - 34                                                                                 | 503            | 14.4%        | 665      | 15.4%        | 906       | 19.                      |
| 35 - 44                                                                                 | 614            | 17.6%        | 618      | 14.3%        | 722       | 15.                      |
| 45 - 54                                                                                 | 576            | 16.5%        | 656      | 15.2%        | 559       | 11.                      |
|                                                                                         |                |              |          |              |           |                          |
| 55 - 64                                                                                 | 260            | 7.4%         | 517      | 12.0%        | 571       | 12.                      |
| 65 - 74                                                                                 | 131            | 3.7%         | 233      | 5.4%         | 300       | 6.                       |
| 75 - 84                                                                                 | 49             | 1.4%         | 93       | 2.2%         | 120       | 2.                       |
| 85+                                                                                     | 21             | 0.6%         | 29       | 0.7%         | 35        | 0.                       |
| 5-1-2-2-3-3-3-3-4                                                                       | Census 20      |              |          | 18           |           | 23                       |
| Race and Ethnicity                                                                      | Number         | Percent      | Number   | Percent      | Number    | Perc                     |
| White Alone                                                                             | 2,404          | 68.7%        | 2,754    | 63.8%        | 2,857     | 59.                      |
|                                                                                         | 744            | 21.3%        | 1,038    | 24.1%        | 1,241     | 26.                      |
| Black Alone                                                                             |                | 0.3%         | 13       | 0.3%         | 15        | 0.                       |
| Black Alone<br>American Indian Alone                                                    | 9              |              | 273      | 6.3%         | 356       | 7.                       |
|                                                                                         | 181            | 5.2%         | 2/3      |              |           |                          |
| American Indian Alone                                                                   |                | 5.2%<br>0.1% | 6        | 0.1%         | 7         | 0.                       |
| American Indian Alone<br>Asian Alone                                                    | 181            |              |          |              | 7<br>86   |                          |
| American Indian Alone<br>Asian Alone<br>Pacific Islander Alone                          | 181<br>3       | 0.1%         | 6        | 0.1%         |           | 1.                       |
| American Indian Alone<br>Asian Alone<br>Pacific Islander Alone<br>Some Other Race Alone | 181<br>3<br>47 | 0.1%<br>1.3% | 6<br>71  | 0.1%<br>1.6% | 86        | 0.:<br>1.:<br>4.:<br>6.: |

### 2018 Household Income