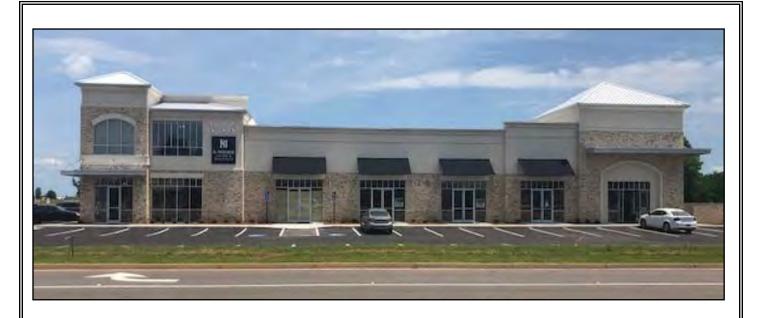

# NEW RETAIL DEVELOPMENT

660 Lake Joy Road Kathleen, Houston County, Georgia 31047

"Brand New" 10,000± SF Retail Strip Center Anchor Tenant - B. Monroe Salon

| SUITE | TENANT                     | Square<br>Feet | MONTHLY<br>BASE RENT<br>\$25/PSF,NNN | MONTHLY<br>CAM, T&I<br>\$3.50/PSF | TOTAL<br>MONTHLY |
|-------|----------------------------|----------------|--------------------------------------|-----------------------------------|------------------|
| A     | B. Monroe Salon            |                |                                      |                                   |                  |
| В     | Southern Crush Boutique    |                |                                      |                                   |                  |
| С     |                            | 1,365± SF      | \$2,843.75                           | \$398.13                          | \$3,241.88       |
| D     | Benchmark Physical Therapy |                |                                      |                                   |                  |
| E&F   | Queen Nails & Spa          |                |                                      |                                   |                  |

EBERHARDT & BARRY

660 Lake Joy Road - Kathleen, GA 31047