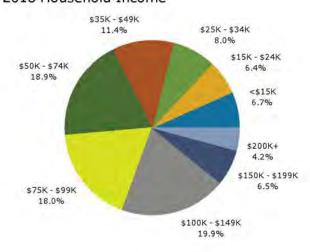

| Summary                                                                                 | Cer            | nsus 2010    |          | 2018         |           | 202                      |
|-----------------------------------------------------------------------------------------|----------------|--------------|----------|--------------|-----------|--------------------------|
| Population                                                                              |                | 3,497        |          | 4,315        |           | 4,7                      |
| Households                                                                              |                | 1,158        |          | 1,433        |           | 1,5                      |
| Families                                                                                |                | 921          |          | 1,131        |           | 1,2                      |
| Average Household Size                                                                  |                | 3.01         |          | 3.00         |           | 3.                       |
| Owner Occupied Housing Units                                                            |                | 918          |          | 1,120        |           | 1,2                      |
| Renter Occupied Housing Units                                                           |                | 240          |          | 313          |           | 3                        |
| Median Age                                                                              |                | 33.0         |          | 34.8         |           | 34                       |
| Trends: 2018 - 2023 Annual Rate                                                         |                | Area         |          | State        |           | Nation                   |
| Population                                                                              |                | 2.02%        |          | 1.10%        |           | 0.83                     |
| Households                                                                              |                | 2.00%        |          | 1.08%        |           | 0.79                     |
| Families                                                                                |                | 1.89%        |          | 0.99%        |           | 0.7                      |
| Owner HHs                                                                               |                | 2.58%        |          | 1.52%        |           | 1.1                      |
| Median Household Income                                                                 |                | 1.02%        |          | 1.68%        |           | 2.50                     |
|                                                                                         |                |              | 20       | 18           | 20        | 23                       |
| Households by Income                                                                    |                |              | Number   | Percent      | Number    | Perc                     |
| <\$15,000                                                                               |                |              | 50       | 3.5%         | 49        | 3.:                      |
| \$15,000 - \$24,999                                                                     |                |              | 42       | 2.9%         | 42        | 2.                       |
| \$25,000 - \$34,999                                                                     |                |              | 108      | 7.5%         | 106       | 6.                       |
| \$35,000 - \$49,999                                                                     |                |              | 129      | 9.0%         | 125       | 7.                       |
| \$50,000 - \$74,999                                                                     |                |              | 218      | 15.2%        | 221       | 14.                      |
| \$75,000 - \$74,999                                                                     |                |              | 337      | 23.5%        | 371       | 23.                      |
|                                                                                         |                |              | 382      |              |           |                          |
| \$100,000 - \$149,999                                                                   |                |              |          | 26.7%        | 441       | 27.                      |
| \$150,000 - \$199,999                                                                   |                |              | 101      | 7.0%         | 130       | 8.                       |
| \$200,000+                                                                              |                |              | 65       | 4.5%         | 98        | 6.                       |
| Median Household Income                                                                 |                |              | \$85,172 |              | \$89,616  |                          |
| Average Household Income                                                                |                |              | \$95,404 |              | \$106,436 |                          |
| Per Capita Income                                                                       |                |              | \$33,073 |              | \$36,823  |                          |
|                                                                                         | Census 20      | 10           |          | 18           |           | 23                       |
| Population by Age                                                                       | Number         | Percent      | Number   | Percent      | Number    | Perc                     |
| 0 - 4                                                                                   | 261            | 7.5%         | 293      | 6.8%         | 334       | 7.                       |
| 5 - 9                                                                                   | 307            | 8.8%         | 298      | 6.9%         | 330       | 6.                       |
| 10 - 14                                                                                 | 331            | 9.5%         | 318      | 7.4%         | 330       | 6.                       |
| 15 - 19                                                                                 | 280            | 8.0%         | 304      | 7.0%         | 304       | 6.                       |
| 20 - 24                                                                                 | 164            | 4.7%         | 289      | 6.7%         | 259       | 5.                       |
| 25 - 34                                                                                 | 503            | 14.4%        | 665      | 15.4%        | 906       | 19.                      |
| 35 - 44                                                                                 | 614            | 17.6%        | 618      | 14.3%        | 722       | 15.                      |
| 45 - 54                                                                                 | 576            | 16.5%        | 656      | 15.2%        | 559       | 11.                      |
|                                                                                         |                |              |          |              |           |                          |
| 55 - 64                                                                                 | 260            | 7.4%         | 517      | 12.0%        | 571       | 12.                      |
| 65 - 74                                                                                 | 131            | 3.7%         | 233      | 5.4%         | 300       | 6.                       |
| 75 - 84                                                                                 | 49             | 1.4%         | 93       | 2.2%         | 120       | 2.                       |
| 85+                                                                                     | 21             | 0.6%         | 29       | 0.7%         | 35        | 0.                       |
| 5-1-2-2-3-3-3-3-4                                                                       | Census 20      |              |          | 18           |           | 23                       |
| Race and Ethnicity                                                                      | Number         | Percent      | Number   | Percent      | Number    | Perc                     |
| White Alone                                                                             | 2,404          | 68.7%        | 2,754    | 63.8%        | 2,857     | 59.                      |
|                                                                                         | 744            | 21.3%        | 1,038    | 24.1%        | 1,241     | 26.                      |
| Black Alone                                                                             |                | 0.3%         | 13       | 0.3%         | 15        | 0.                       |
| Black Alone<br>American Indian Alone                                                    | 9              |              | 273      | 6.3%         | 356       | 7.                       |
|                                                                                         | 181            | 5.2%         | 2/3      |              |           |                          |
| American Indian Alone                                                                   |                | 5.2%<br>0.1% | 6        | 0.1%         | 7         | 0.                       |
| American Indian Alone<br>Asian Alone                                                    | 181            |              |          |              | 7<br>86   |                          |
| American Indian Alone<br>Asian Alone<br>Pacific Islander Alone                          | 181<br>3       | 0.1%         | 6        | 0.1%         |           | 1.                       |
| American Indian Alone<br>Asian Alone<br>Pacific Islander Alone<br>Some Other Race Alone | 181<br>3<br>47 | 0.1%<br>1.3% | 6<br>71  | 0.1%<br>1.6% | 86        | 0.:<br>1.:<br>4.:<br>6.: |

### 2018 Household Income