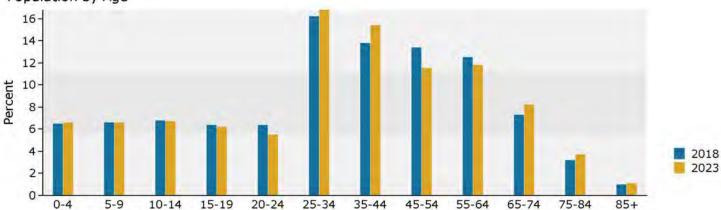

| Summary                                                                                 | Cer            | nsus 2010    |          | 2018         |           | 202                      |
|-----------------------------------------------------------------------------------------|----------------|--------------|----------|--------------|-----------|--------------------------|
| Population                                                                              |                | 3,497        |          | 4,315        |           | 4,7                      |
| Households                                                                              |                | 1,158        |          | 1,433        |           | 1,5                      |
| Families                                                                                |                | 921          |          | 1,131        |           | 1,2                      |
| Average Household Size                                                                  |                | 3.01         |          | 3.00         |           | 3.                       |
| Owner Occupied Housing Units                                                            |                | 918          |          | 1,120        |           | 1,2                      |
| Renter Occupied Housing Units                                                           |                | 240          |          | 313          |           | 3                        |
| Median Age                                                                              |                | 33.0         |          | 34.8         |           | 34                       |
| Trends: 2018 - 2023 Annual Rate                                                         |                | Area         |          | State        |           | Nation                   |
| Population                                                                              |                | 2.02%        |          | 1.10%        |           | 0.83                     |
| Households                                                                              |                | 2.00%        |          | 1.08%        |           | 0.79                     |
| Families                                                                                |                | 1.89%        |          | 0.99%        |           | 0.7                      |
| Owner HHs                                                                               |                | 2.58%        |          | 1.52%        |           | 1.1                      |
| Median Household Income                                                                 |                | 1.02%        |          | 1.68%        |           | 2.50                     |
|                                                                                         |                |              | 20       | 18           | 20        | 23                       |
| Households by Income                                                                    |                |              | Number   | Percent      | Number    | Perc                     |
| <\$15,000                                                                               |                |              | 50       | 3.5%         | 49        | 3.:                      |
| \$15,000 - \$24,999                                                                     |                |              | 42       | 2.9%         | 42        | 2.                       |
| \$25,000 - \$34,999                                                                     |                |              | 108      | 7.5%         | 106       | 6.                       |
| \$35,000 - \$49,999                                                                     |                |              | 129      | 9.0%         | 125       | 7.                       |
| \$50,000 - \$74,999                                                                     |                |              | 218      | 15.2%        | 221       | 14.                      |
| \$75,000 - \$74,999                                                                     |                |              | 337      | 23.5%        | 371       | 23.                      |
|                                                                                         |                |              | 382      |              |           |                          |
| \$100,000 - \$149,999                                                                   |                |              |          | 26.7%        | 441       | 27.                      |
| \$150,000 - \$199,999                                                                   |                |              | 101      | 7.0%         | 130       | 8.                       |
| \$200,000+                                                                              |                |              | 65       | 4.5%         | 98        | 6.                       |
| Median Household Income                                                                 |                |              | \$85,172 |              | \$89,616  |                          |
| Average Household Income                                                                |                |              | \$95,404 |              | \$106,436 |                          |
| Per Capita Income                                                                       |                |              | \$33,073 |              | \$36,823  |                          |
|                                                                                         | Census 20      | 10           |          | 18           |           | 23                       |
| Population by Age                                                                       | Number         | Percent      | Number   | Percent      | Number    | Perc                     |
| 0 - 4                                                                                   | 261            | 7.5%         | 293      | 6.8%         | 334       | 7.                       |
| 5 - 9                                                                                   | 307            | 8.8%         | 298      | 6.9%         | 330       | 6.                       |
| 10 - 14                                                                                 | 331            | 9.5%         | 318      | 7.4%         | 330       | 6.                       |
| 15 - 19                                                                                 | 280            | 8.0%         | 304      | 7.0%         | 304       | 6.                       |
| 20 - 24                                                                                 | 164            | 4.7%         | 289      | 6.7%         | 259       | 5.                       |
| 25 - 34                                                                                 | 503            | 14.4%        | 665      | 15.4%        | 906       | 19.                      |
| 35 - 44                                                                                 | 614            | 17.6%        | 618      | 14.3%        | 722       | 15.                      |
| 45 - 54                                                                                 | 576            | 16.5%        | 656      | 15.2%        | 559       | 11.                      |
|                                                                                         |                |              |          |              |           |                          |
| 55 - 64                                                                                 | 260            | 7.4%         | 517      | 12.0%        | 571       | 12.                      |
| 65 - 74                                                                                 | 131            | 3.7%         | 233      | 5.4%         | 300       | 6.                       |
| 75 - 84                                                                                 | 49             | 1.4%         | 93       | 2.2%         | 120       | 2.                       |
| 85+                                                                                     | 21             | 0.6%         | 29       | 0.7%         | 35        | 0.                       |
| 5-1-2-2-3-3-3-3-4                                                                       | Census 20      |              |          | 18           |           | 23                       |
| Race and Ethnicity                                                                      | Number         | Percent      | Number   | Percent      | Number    | Perc                     |
| White Alone                                                                             | 2,404          | 68.7%        | 2,754    | 63.8%        | 2,857     | 59.                      |
|                                                                                         | 744            | 21.3%        | 1,038    | 24.1%        | 1,241     | 26.                      |
| Black Alone                                                                             |                | 0.3%         | 13       | 0.3%         | 15        | 0.                       |
| Black Alone<br>American Indian Alone                                                    | 9              |              | 273      | 6.3%         | 356       | 7.                       |
|                                                                                         | 181            | 5.2%         | 2/3      |              |           |                          |
| American Indian Alone                                                                   |                | 5.2%<br>0.1% | 6        | 0.1%         | 7         | 0.                       |
| American Indian Alone<br>Asian Alone                                                    | 181            |              |          |              | 7<br>86   |                          |
| American Indian Alone<br>Asian Alone<br>Pacific Islander Alone                          | 181<br>3       | 0.1%         | 6        | 0.1%         |           | 1.                       |
| American Indian Alone<br>Asian Alone<br>Pacific Islander Alone<br>Some Other Race Alone | 181<br>3<br>47 | 0.1%<br>1.3% | 6<br>71  | 0.1%<br>1.6% | 86        | 0.:<br>1.:<br>4.:<br>6.: |

## Population by Age