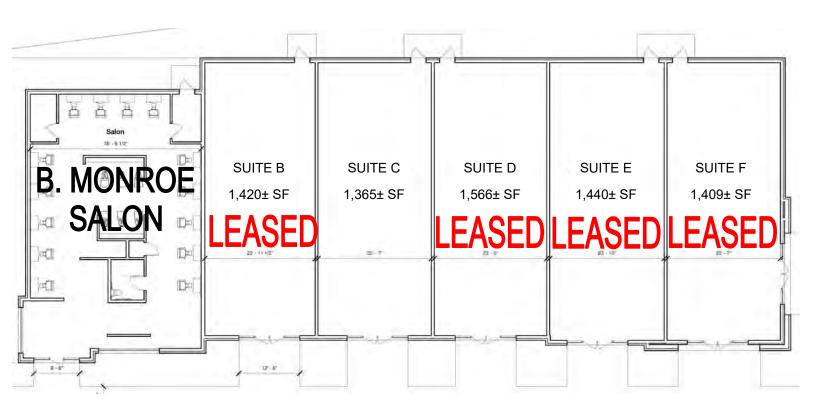

# NEW RETAIL DEVELOPMENT

660 Lake Joy Road Kathleen, Houston County, Georgia 31047

"Brand New" 10,000± SF Retail Strip Center Anchor Tenant - B. Monroe Salon

| SUITE | TENANT                     | Square<br>Feet | MONTHLY<br>BASE RENT<br>\$25/PSF,NNN | MONTHLY<br>CAM, T&I<br>\$3.50/PSF | TOTAL<br>MONTHLY |
|-------|----------------------------|----------------|--------------------------------------|-----------------------------------|------------------|
| A     | B. Monroe Salon            |                |                                      |                                   |                  |
| В     | Southern Crush Boutique    |                |                                      |                                   |                  |
| С     |                            | 1,365± SF      | \$2,843.75                           | \$398.13                          | \$3,241.88       |
| D     | Benchmark Physical Therapy |                |                                      |                                   |                  |
| E&F   | Queen Nails & Spa          |                |                                      |                                   |                  |

### **FLOOR PLAN**

SITE PLAN

EBERHARDT & BARRY

660 Lake Joy Road - Kathleen, GA 31047

**MAPS** 

Lake Joy Rd & GA-96 E, Warner Robins, Georgia, 31088 Ring: 1 mile radius

Prepared by Esri Latitude: 32:55020 Longitude: -83:59107