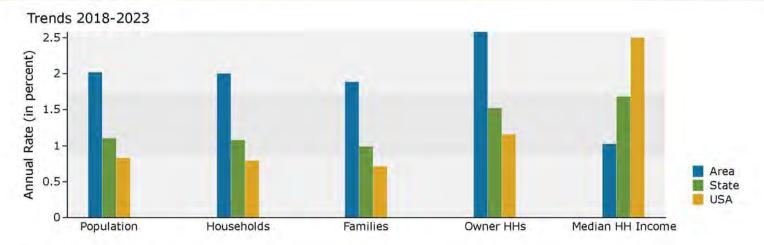

| Summary                                                                                 | Cer            | nsus 2010    |          | 2018         |           | 202                      |
|-----------------------------------------------------------------------------------------|----------------|--------------|----------|--------------|-----------|--------------------------|
| Population                                                                              |                | 3,497        |          | 4,315        |           | 4,7                      |
| Households                                                                              |                | 1,158        |          | 1,433        |           | 1,5                      |
| Families                                                                                |                | 921          |          | 1,131        |           | 1,2                      |
| Average Household Size                                                                  |                | 3.01         |          | 3.00         |           | 3.                       |
| Owner Occupied Housing Units                                                            |                | 918          |          | 1,120        |           | 1,2                      |
| Renter Occupied Housing Units                                                           |                | 240          |          | 313          |           | 3                        |
| Median Age                                                                              |                | 33.0         |          | 34.8         |           | 34                       |
| Trends: 2018 - 2023 Annual Rate                                                         |                | Area         |          | State        |           | Nation                   |
| Population                                                                              |                | 2.02%        |          | 1.10%        |           | 0.83                     |
| Households                                                                              |                | 2.00%        |          | 1.08%        |           | 0.79                     |
| Families                                                                                |                | 1.89%        |          | 0.99%        |           | 0.7                      |
| Owner HHs                                                                               |                | 2.58%        |          | 1.52%        |           | 1.1                      |
| Median Household Income                                                                 |                | 1.02%        |          | 1.68%        |           | 2.50                     |
|                                                                                         |                |              | 20       | 18           | 20        | 23                       |
| Households by Income                                                                    |                |              | Number   | Percent      | Number    | Perc                     |
| <\$15,000                                                                               |                |              | 50       | 3.5%         | 49        | 3.:                      |
| \$15,000 - \$24,999                                                                     |                |              | 42       | 2.9%         | 42        | 2.                       |
| \$25,000 - \$34,999                                                                     |                |              | 108      | 7.5%         | 106       | 6.                       |
| \$35,000 - \$49,999                                                                     |                |              | 129      | 9.0%         | 125       | 7.                       |
| \$50,000 - \$74,999                                                                     |                |              | 218      | 15.2%        | 221       | 14.                      |
| \$75,000 - \$74,999                                                                     |                |              | 337      | 23.5%        | 371       | 23.                      |
|                                                                                         |                |              | 382      |              |           |                          |
| \$100,000 - \$149,999                                                                   |                |              |          | 26.7%        | 441       | 27.                      |
| \$150,000 - \$199,999                                                                   |                |              | 101      | 7.0%         | 130       | 8.                       |
| \$200,000+                                                                              |                |              | 65       | 4.5%         | 98        | 6.                       |
| Median Household Income                                                                 |                |              | \$85,172 |              | \$89,616  |                          |
| Average Household Income                                                                |                |              | \$95,404 |              | \$106,436 |                          |
| Per Capita Income                                                                       |                |              | \$33,073 |              | \$36,823  |                          |
|                                                                                         | Census 20      | 10           |          | 18           |           | 23                       |
| Population by Age                                                                       | Number         | Percent      | Number   | Percent      | Number    | Perc                     |
| 0 - 4                                                                                   | 261            | 7.5%         | 293      | 6.8%         | 334       | 7.                       |
| 5 - 9                                                                                   | 307            | 8.8%         | 298      | 6.9%         | 330       | 6.                       |
| 10 - 14                                                                                 | 331            | 9.5%         | 318      | 7.4%         | 330       | 6.                       |
| 15 - 19                                                                                 | 280            | 8.0%         | 304      | 7.0%         | 304       | 6.                       |
| 20 - 24                                                                                 | 164            | 4.7%         | 289      | 6.7%         | 259       | 5.                       |
| 25 - 34                                                                                 | 503            | 14.4%        | 665      | 15.4%        | 906       | 19.                      |
| 35 - 44                                                                                 | 614            | 17.6%        | 618      | 14.3%        | 722       | 15.                      |
| 45 - 54                                                                                 | 576            | 16.5%        | 656      | 15.2%        | 559       | 11.                      |
|                                                                                         |                |              |          |              |           |                          |
| 55 - 64                                                                                 | 260            | 7.4%         | 517      | 12.0%        | 571       | 12.                      |
| 65 - 74                                                                                 | 131            | 3.7%         | 233      | 5.4%         | 300       | 6.                       |
| 75 - 84                                                                                 | 49             | 1.4%         | 93       | 2.2%         | 120       | 2.                       |
| 85+                                                                                     | 21             | 0.6%         | 29       | 0.7%         | 35        | 0.                       |
| 5-1-2-2-3-3-3-3-4                                                                       | Census 20      |              |          | 18           |           | 23                       |
| Race and Ethnicity                                                                      | Number         | Percent      | Number   | Percent      | Number    | Perc                     |
| White Alone                                                                             | 2,404          | 68.7%        | 2,754    | 63.8%        | 2,857     | 59.                      |
|                                                                                         | 744            | 21.3%        | 1,038    | 24.1%        | 1,241     | 26.                      |
| Black Alone                                                                             |                | 0.3%         | 13       | 0.3%         | 15        | 0.                       |
| Black Alone<br>American Indian Alone                                                    | 9              |              | 273      | 6.3%         | 356       | 7.                       |
|                                                                                         | 181            | 5.2%         | 2/3      |              |           |                          |
| American Indian Alone                                                                   |                | 5.2%<br>0.1% | 6        | 0.1%         | 7         | 0.                       |
| American Indian Alone<br>Asian Alone                                                    | 181            |              |          |              | 7<br>86   |                          |
| American Indian Alone<br>Asian Alone<br>Pacific Islander Alone                          | 181<br>3       | 0.1%         | 6        | 0.1%         |           | 1.                       |
| American Indian Alone<br>Asian Alone<br>Pacific Islander Alone<br>Some Other Race Alone | 181<br>3<br>47 | 0.1%<br>1.3% | 6<br>71  | 0.1%<br>1.6% | 86        | 0.:<br>1.:<br>4.:<br>6.: |

## Population by Age