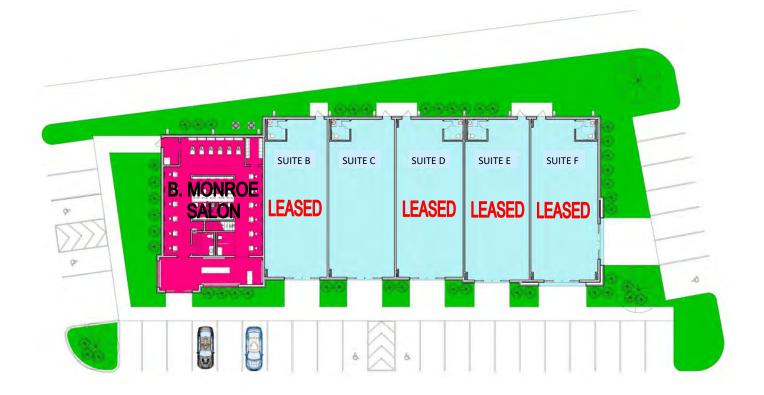

# NEW RETAIL DEVELOPMENT

660 Lake Joy Road Kathleen, Houston County, Georgia 31047

"Brand New" 10,000± SF Retail Strip Center Anchor Tenant - B. Monroe Salon

| SUITE | TENANT                     | Square<br>Feet | MONTHLY<br>BASE RENT<br>\$25/PSF,NNN | MONTHLY<br>CAM, T&I<br>\$3.50/PSF | TOTAL<br>MONTHLY |
|-------|----------------------------|----------------|--------------------------------------|-----------------------------------|------------------|
| A     | B. Monroe Salon            |                |                                      |                                   |                  |
| В     | Southern Crush Boutique    |                |                                      |                                   |                  |
| С     |                            | 1,365± SF      | \$2,843.75                           | \$398.13                          | \$3,241.88       |
| D     | Benchmark Physical Therapy |                |                                      |                                   |                  |
| E&F   | Queen Nails & Spa          |                |                                      |                                   |                  |

### **FLOOR PLAN**

SITE PLAN

EBERHARDT & BARRY

660 Lake Joy Road - Kathleen, GA 31047

**MAPS** 

Lake Joy Rd & GA-96 E, Warner Robins, Georgia, 31088 Ring: 1 mile radius

Prepared by Esri Latitude: 32:55020 Longitude: -83:59107