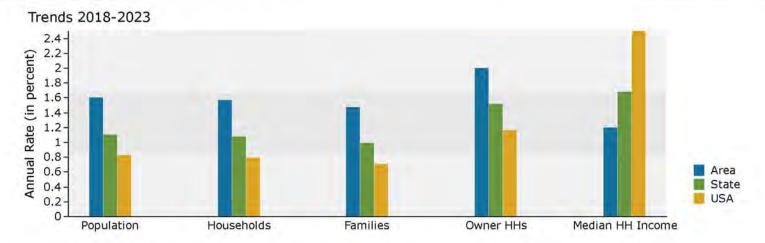

| Summary                                                                                 | Cer            | nsus 2010    |          | 2018         |           | 202                      |
|-----------------------------------------------------------------------------------------|----------------|--------------|----------|--------------|-----------|--------------------------|
| Population                                                                              |                | 3,497        |          | 4,315        |           | 4,7                      |
| Households                                                                              |                | 1,158        |          | 1,433        |           | 1,5                      |
| Families                                                                                |                | 921          |          | 1,131        |           | 1,2                      |
| Average Household Size                                                                  |                | 3.01         |          | 3.00         |           | 3.                       |
| Owner Occupied Housing Units                                                            |                | 918          |          | 1,120        |           | 1,2                      |
| Renter Occupied Housing Units                                                           |                | 240          |          | 313          |           | 3                        |
| Median Age                                                                              |                | 33.0         |          | 34.8         |           | 34                       |
| Trends: 2018 - 2023 Annual Rate                                                         |                | Area         |          | State        |           | Nation                   |
| Population                                                                              |                | 2.02%        |          | 1.10%        |           | 0.83                     |
| Households                                                                              |                | 2.00%        |          | 1.08%        |           | 0.79                     |
| Families                                                                                |                | 1.89%        |          | 0.99%        |           | 0.7                      |
| Owner HHs                                                                               |                | 2.58%        |          | 1.52%        |           | 1.1                      |
| Median Household Income                                                                 |                | 1.02%        |          | 1.68%        |           | 2.50                     |
|                                                                                         |                |              | 20       | 18           | 20        | 23                       |
| Households by Income                                                                    |                |              | Number   | Percent      | Number    | Perc                     |
| <\$15,000                                                                               |                |              | 50       | 3.5%         | 49        | 3.:                      |
| \$15,000 - \$24,999                                                                     |                |              | 42       | 2.9%         | 42        | 2.                       |
| \$25,000 - \$34,999                                                                     |                |              | 108      | 7.5%         | 106       | 6.                       |
| \$35,000 - \$49,999                                                                     |                |              | 129      | 9.0%         | 125       | 7.                       |
| \$50,000 - \$74,999                                                                     |                |              | 218      | 15.2%        | 221       | 14.                      |
| \$75,000 - \$74,999                                                                     |                |              | 337      | 23.5%        | 371       | 23.                      |
|                                                                                         |                |              | 382      |              |           |                          |
| \$100,000 - \$149,999                                                                   |                |              |          | 26.7%        | 441       | 27.                      |
| \$150,000 - \$199,999                                                                   |                |              | 101      | 7.0%         | 130       | 8.                       |
| \$200,000+                                                                              |                |              | 65       | 4.5%         | 98        | 6.                       |
| Median Household Income                                                                 |                |              | \$85,172 |              | \$89,616  |                          |
| Average Household Income                                                                |                |              | \$95,404 |              | \$106,436 |                          |
| Per Capita Income                                                                       |                |              | \$33,073 |              | \$36,823  |                          |
|                                                                                         | Census 20      | 10           |          | 18           |           | 23                       |
| Population by Age                                                                       | Number         | Percent      | Number   | Percent      | Number    | Perc                     |
| 0 - 4                                                                                   | 261            | 7.5%         | 293      | 6.8%         | 334       | 7.                       |
| 5 - 9                                                                                   | 307            | 8.8%         | 298      | 6.9%         | 330       | 6.                       |
| 10 - 14                                                                                 | 331            | 9.5%         | 318      | 7.4%         | 330       | 6.                       |
| 15 - 19                                                                                 | 280            | 8.0%         | 304      | 7.0%         | 304       | 6.                       |
| 20 - 24                                                                                 | 164            | 4.7%         | 289      | 6.7%         | 259       | 5.                       |
| 25 - 34                                                                                 | 503            | 14.4%        | 665      | 15.4%        | 906       | 19.                      |
| 35 - 44                                                                                 | 614            | 17.6%        | 618      | 14.3%        | 722       | 15.                      |
| 45 - 54                                                                                 | 576            | 16.5%        | 656      | 15.2%        | 559       | 11.                      |
|                                                                                         |                |              |          |              |           |                          |
| 55 - 64                                                                                 | 260            | 7.4%         | 517      | 12.0%        | 571       | 12.                      |
| 65 - 74                                                                                 | 131            | 3.7%         | 233      | 5.4%         | 300       | 6.                       |
| 75 - 84                                                                                 | 49             | 1.4%         | 93       | 2.2%         | 120       | 2.                       |
| 85+                                                                                     | 21             | 0.6%         | 29       | 0.7%         | 35        | 0.                       |
| 5-1-2-2-3-3-3-3-4                                                                       | Census 20      |              |          | 18           |           | 23                       |
| Race and Ethnicity                                                                      | Number         | Percent      | Number   | Percent      | Number    | Perc                     |
| White Alone                                                                             | 2,404          | 68.7%        | 2,754    | 63.8%        | 2,857     | 59.                      |
|                                                                                         | 744            | 21.3%        | 1,038    | 24.1%        | 1,241     | 26.                      |
| Black Alone                                                                             |                | 0.3%         | 13       | 0.3%         | 15        | 0.                       |
| Black Alone<br>American Indian Alone                                                    | 9              |              | 273      | 6.3%         | 356       | 7.                       |
|                                                                                         | 181            | 5.2%         | 2/3      |              |           |                          |
| American Indian Alone                                                                   |                | 5.2%<br>0.1% | 6        | 0.1%         | 7         | 0.                       |
| American Indian Alone<br>Asian Alone                                                    | 181            |              |          |              | 7<br>86   |                          |
| American Indian Alone<br>Asian Alone<br>Pacific Islander Alone                          | 181<br>3       | 0.1%         | 6        | 0.1%         |           | 1.                       |
| American Indian Alone<br>Asian Alone<br>Pacific Islander Alone<br>Some Other Race Alone | 181<br>3<br>47 | 0.1%<br>1.3% | 6<br>71  | 0.1%<br>1.6% | 86        | 0.:<br>1.:<br>4.:<br>6.: |

## Population by Age