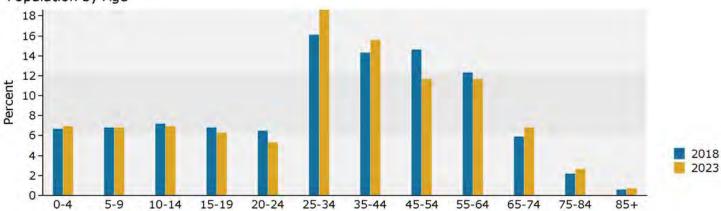

| Summary                                                                                 | Cer            | nsus 2010    |          | 2018         |           | 202                      |
|-----------------------------------------------------------------------------------------|----------------|--------------|----------|--------------|-----------|--------------------------|
| Population                                                                              |                | 3,497        |          | 4,315        |           | 4,7                      |
| Households                                                                              |                | 1,158        |          | 1,433        |           | 1,5                      |
| Families                                                                                |                | 921          |          | 1,131        |           | 1,2                      |
| Average Household Size                                                                  |                | 3.01         |          | 3.00         |           | 3.                       |
| Owner Occupied Housing Units                                                            |                | 918          |          | 1,120        |           | 1,2                      |
| Renter Occupied Housing Units                                                           |                | 240          |          | 313          |           | 3                        |
| Median Age                                                                              |                | 33.0         |          | 34.8         |           | 34                       |
| Trends: 2018 - 2023 Annual Rate                                                         |                | Area         |          | State        |           | Nation                   |
| Population                                                                              |                | 2.02%        |          | 1.10%        |           | 0.83                     |
| Households                                                                              |                | 2.00%        |          | 1.08%        |           | 0.79                     |
| Families                                                                                |                | 1.89%        |          | 0.99%        |           | 0.7                      |
| Owner HHs                                                                               |                | 2.58%        |          | 1.52%        |           | 1.1                      |
| Median Household Income                                                                 |                | 1.02%        |          | 1.68%        |           | 2.50                     |
|                                                                                         |                |              | 20       | 18           | 20        | 23                       |
| Households by Income                                                                    |                |              | Number   | Percent      | Number    | Perc                     |
| <\$15,000                                                                               |                |              | 50       | 3.5%         | 49        | 3.:                      |
| \$15,000 - \$24,999                                                                     |                |              | 42       | 2.9%         | 42        | 2.                       |
| \$25,000 - \$34,999                                                                     |                |              | 108      | 7.5%         | 106       | 6.                       |
| \$35,000 - \$49,999                                                                     |                |              | 129      | 9.0%         | 125       | 7.                       |
| \$50,000 - \$74,999                                                                     |                |              | 218      | 15.2%        | 221       | 14.                      |
| \$75,000 - \$74,999                                                                     |                |              | 337      | 23.5%        | 371       | 23.                      |
|                                                                                         |                |              | 382      |              |           |                          |
| \$100,000 - \$149,999                                                                   |                |              |          | 26.7%        | 441       | 27.                      |
| \$150,000 - \$199,999                                                                   |                |              | 101      | 7.0%         | 130       | 8.                       |
| \$200,000+                                                                              |                |              | 65       | 4.5%         | 98        | 6.                       |
| Median Household Income                                                                 |                |              | \$85,172 |              | \$89,616  |                          |
| Average Household Income                                                                |                |              | \$95,404 |              | \$106,436 |                          |
| Per Capita Income                                                                       |                |              | \$33,073 |              | \$36,823  |                          |
|                                                                                         | Census 20      | 10           |          | 18           |           | 23                       |
| Population by Age                                                                       | Number         | Percent      | Number   | Percent      | Number    | Perc                     |
| 0 - 4                                                                                   | 261            | 7.5%         | 293      | 6.8%         | 334       | 7.                       |
| 5 - 9                                                                                   | 307            | 8.8%         | 298      | 6.9%         | 330       | 6.                       |
| 10 - 14                                                                                 | 331            | 9.5%         | 318      | 7.4%         | 330       | 6.                       |
| 15 - 19                                                                                 | 280            | 8.0%         | 304      | 7.0%         | 304       | 6.                       |
| 20 - 24                                                                                 | 164            | 4.7%         | 289      | 6.7%         | 259       | 5.                       |
| 25 - 34                                                                                 | 503            | 14.4%        | 665      | 15.4%        | 906       | 19.                      |
| 35 - 44                                                                                 | 614            | 17.6%        | 618      | 14.3%        | 722       | 15.                      |
| 45 - 54                                                                                 | 576            | 16.5%        | 656      | 15.2%        | 559       | 11.                      |
|                                                                                         |                |              |          |              |           |                          |
| 55 - 64                                                                                 | 260            | 7.4%         | 517      | 12.0%        | 571       | 12.                      |
| 65 - 74                                                                                 | 131            | 3.7%         | 233      | 5.4%         | 300       | 6.                       |
| 75 - 84                                                                                 | 49             | 1.4%         | 93       | 2.2%         | 120       | 2.                       |
| 85+                                                                                     | 21             | 0.6%         | 29       | 0.7%         | 35        | 0.                       |
| 5-1-2-2-3-3-3-3-4                                                                       | Census 20      |              |          | 18           |           | 23                       |
| Race and Ethnicity                                                                      | Number         | Percent      | Number   | Percent      | Number    | Perc                     |
| White Alone                                                                             | 2,404          | 68.7%        | 2,754    | 63.8%        | 2,857     | 59.                      |
|                                                                                         | 744            | 21.3%        | 1,038    | 24.1%        | 1,241     | 26.                      |
| Black Alone                                                                             |                | 0.3%         | 13       | 0.3%         | 15        | 0.                       |
| Black Alone<br>American Indian Alone                                                    | 9              |              | 273      | 6.3%         | 356       | 7.                       |
|                                                                                         | 181            | 5.2%         | 2/3      |              |           |                          |
| American Indian Alone                                                                   |                | 5.2%<br>0.1% | 6        | 0.1%         | 7         | 0.                       |
| American Indian Alone<br>Asian Alone                                                    | 181            |              |          |              | 7<br>86   |                          |
| American Indian Alone<br>Asian Alone<br>Pacific Islander Alone                          | 181<br>3       | 0.1%         | 6        | 0.1%         |           | 1.                       |
| American Indian Alone<br>Asian Alone<br>Pacific Islander Alone<br>Some Other Race Alone | 181<br>3<br>47 | 0.1%<br>1.3% | 6<br>71  | 0.1%<br>1.6% | 86        | 0.:<br>1.:<br>4.:<br>6.: |

## Population by Age