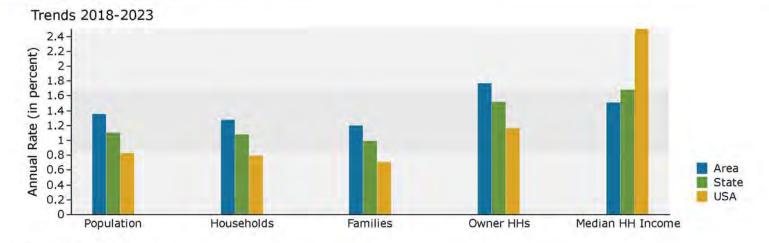

| Summary                                                                                 | Cer            | nsus 2010    |          | 2018         |           | 202                      |
|-----------------------------------------------------------------------------------------|----------------|--------------|----------|--------------|-----------|--------------------------|
| Population                                                                              |                | 3,497        |          | 4,315        |           | 4,7                      |
| Households                                                                              |                | 1,158        |          | 1,433        |           | 1,5                      |
| Families                                                                                |                | 921          |          | 1,131        |           | 1,2                      |
| Average Household Size                                                                  |                | 3.01         |          | 3.00         |           | 3.                       |
| Owner Occupied Housing Units                                                            |                | 918          |          | 1,120        |           | 1,2                      |
| Renter Occupied Housing Units                                                           |                | 240          |          | 313          |           | 3                        |
| Median Age                                                                              |                | 33.0         |          | 34.8         |           | 34                       |
| Trends: 2018 - 2023 Annual Rate                                                         |                | Area         |          | State        |           | Nation                   |
| Population                                                                              |                | 2.02%        |          | 1.10%        |           | 0.83                     |
| Households                                                                              |                | 2.00%        |          | 1.08%        |           | 0.79                     |
| Families                                                                                |                | 1.89%        |          | 0.99%        |           | 0.7                      |
| Owner HHs                                                                               |                | 2.58%        |          | 1.52%        |           | 1.1                      |
| Median Household Income                                                                 |                | 1.02%        |          | 1.68%        |           | 2.50                     |
|                                                                                         |                |              | 20       | 18           | 20        | 23                       |
| Households by Income                                                                    |                |              | Number   | Percent      | Number    | Perc                     |
| <\$15,000                                                                               |                |              | 50       | 3.5%         | 49        | 3.:                      |
| \$15,000 - \$24,999                                                                     |                |              | 42       | 2.9%         | 42        | 2.                       |
| \$25,000 - \$34,999                                                                     |                |              | 108      | 7.5%         | 106       | 6.                       |
| \$35,000 - \$49,999                                                                     |                |              | 129      | 9.0%         | 125       | 7.                       |
| \$50,000 - \$74,999                                                                     |                |              | 218      | 15.2%        | 221       | 14.                      |
| \$75,000 - \$74,999                                                                     |                |              | 337      | 23.5%        | 371       | 23.                      |
|                                                                                         |                |              | 382      |              |           |                          |
| \$100,000 - \$149,999                                                                   |                |              |          | 26.7%        | 441       | 27.                      |
| \$150,000 - \$199,999                                                                   |                |              | 101      | 7.0%         | 130       | 8.                       |
| \$200,000+                                                                              |                |              | 65       | 4.5%         | 98        | 6.                       |
| Median Household Income                                                                 |                |              | \$85,172 |              | \$89,616  |                          |
| Average Household Income                                                                |                |              | \$95,404 |              | \$106,436 |                          |
| Per Capita Income                                                                       |                |              | \$33,073 |              | \$36,823  |                          |
|                                                                                         | Census 20      | 10           |          | 18           |           | 23                       |
| Population by Age                                                                       | Number         | Percent      | Number   | Percent      | Number    | Perc                     |
| 0 - 4                                                                                   | 261            | 7.5%         | 293      | 6.8%         | 334       | 7.                       |
| 5 - 9                                                                                   | 307            | 8.8%         | 298      | 6.9%         | 330       | 6.                       |
| 10 - 14                                                                                 | 331            | 9.5%         | 318      | 7.4%         | 330       | 6.                       |
| 15 - 19                                                                                 | 280            | 8.0%         | 304      | 7.0%         | 304       | 6.                       |
| 20 - 24                                                                                 | 164            | 4.7%         | 289      | 6.7%         | 259       | 5.                       |
| 25 - 34                                                                                 | 503            | 14.4%        | 665      | 15.4%        | 906       | 19.                      |
| 35 - 44                                                                                 | 614            | 17.6%        | 618      | 14.3%        | 722       | 15.                      |
| 45 - 54                                                                                 | 576            | 16.5%        | 656      | 15.2%        | 559       | 11.                      |
|                                                                                         |                |              |          |              |           |                          |
| 55 - 64                                                                                 | 260            | 7.4%         | 517      | 12.0%        | 571       | 12.                      |
| 65 - 74                                                                                 | 131            | 3.7%         | 233      | 5.4%         | 300       | 6.                       |
| 75 - 84                                                                                 | 49             | 1.4%         | 93       | 2.2%         | 120       | 2.                       |
| 85+                                                                                     | 21             | 0.6%         | 29       | 0.7%         | 35        | 0.                       |
| 5-1-2-2-3-3-3-3-4                                                                       | Census 20      |              |          | 18           |           | 23                       |
| Race and Ethnicity                                                                      | Number         | Percent      | Number   | Percent      | Number    | Perc                     |
| White Alone                                                                             | 2,404          | 68.7%        | 2,754    | 63.8%        | 2,857     | 59.                      |
|                                                                                         | 744            | 21.3%        | 1,038    | 24.1%        | 1,241     | 26.                      |
| Black Alone                                                                             |                | 0.3%         | 13       | 0.3%         | 15        | 0.                       |
| Black Alone<br>American Indian Alone                                                    | 9              |              | 273      | 6.3%         | 356       | 7.                       |
|                                                                                         | 181            | 5.2%         | 2/3      |              |           |                          |
| American Indian Alone                                                                   |                | 5.2%<br>0.1% | 6        | 0.1%         | 7         | 0.                       |
| American Indian Alone<br>Asian Alone                                                    | 181            |              |          |              | 7<br>86   |                          |
| American Indian Alone<br>Asian Alone<br>Pacific Islander Alone                          | 181<br>3       | 0.1%         | 6        | 0.1%         |           | 1.                       |
| American Indian Alone<br>Asian Alone<br>Pacific Islander Alone<br>Some Other Race Alone | 181<br>3<br>47 | 0.1%<br>1.3% | 6<br>71  | 0.1%<br>1.6% | 86        | 0.:<br>1.:<br>4.:<br>6.: |