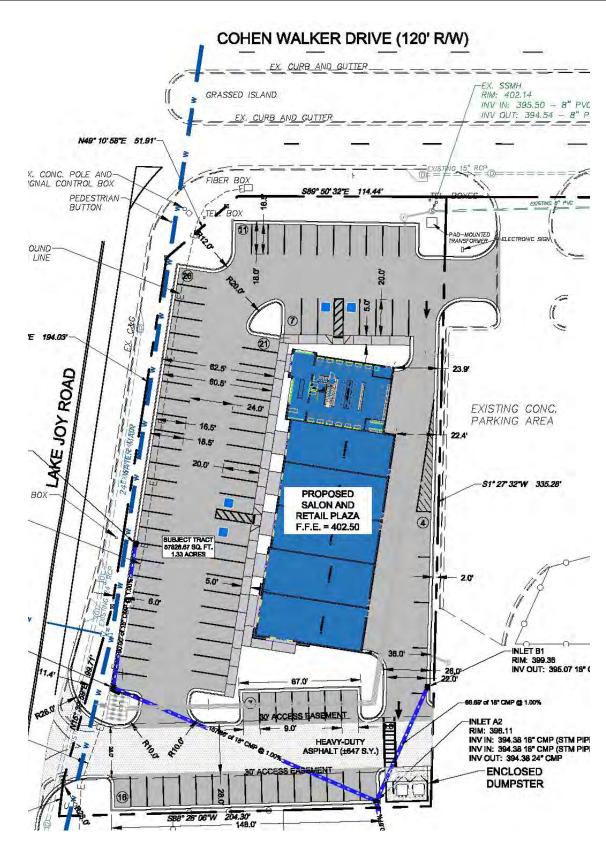

### **FLOOR PLAN**

SITE PLAN

EBERHARDT & BARRY

660 Lake Joy Road - Kathleen, GA 31047

**MAPS** 

Lake Joy Rd & GA-96 E, Warner Robins, Georgia, 31088 Ring: 1 mile radius

Prepared by Esri Latitude: 32:55020 Longitude: -83:59107