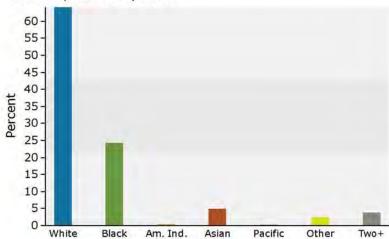

| Summary                                                                                 | Cer            | nsus 2010    |          | 2018         |           | 202                      |
|-----------------------------------------------------------------------------------------|----------------|--------------|----------|--------------|-----------|--------------------------|
| Population                                                                              |                | 3,497        |          | 4,315        |           | 4,7                      |
| Households                                                                              |                | 1,158        |          | 1,433        |           | 1,5                      |
| Families                                                                                |                | 921          |          | 1,131        |           | 1,2                      |
| Average Household Size                                                                  |                | 3.01         |          | 3.00         |           | 3.                       |
| Owner Occupied Housing Units                                                            |                | 918          |          | 1,120        |           | 1,2                      |
| Renter Occupied Housing Units                                                           |                | 240          |          | 313          |           | 3                        |
| Median Age                                                                              |                | 33.0         |          | 34.8         |           | 34                       |
| Trends: 2018 - 2023 Annual Rate                                                         |                | Area         |          | State        |           | Nation                   |
| Population                                                                              |                | 2.02%        |          | 1.10%        |           | 0.83                     |
| Households                                                                              |                | 2.00%        |          | 1.08%        |           | 0.79                     |
| Families                                                                                |                | 1.89%        |          | 0.99%        |           | 0.7                      |
| Owner HHs                                                                               |                | 2.58%        |          | 1.52%        |           | 1.1                      |
| Median Household Income                                                                 |                | 1.02%        |          | 1.68%        |           | 2.50                     |
|                                                                                         |                |              | 20       | 18           | 20        | 23                       |
| Households by Income                                                                    |                |              | Number   | Percent      | Number    | Perc                     |
| <\$15,000                                                                               |                |              | 50       | 3.5%         | 49        | 3.:                      |
| \$15,000 - \$24,999                                                                     |                |              | 42       | 2.9%         | 42        | 2.                       |
| \$25,000 - \$34,999                                                                     |                |              | 108      | 7.5%         | 106       | 6.                       |
| \$35,000 - \$49,999                                                                     |                |              | 129      | 9.0%         | 125       | 7.                       |
| \$50,000 - \$74,999                                                                     |                |              | 218      | 15.2%        | 221       | 14.                      |
| \$75,000 - \$74,999                                                                     |                |              | 337      | 23.5%        | 371       | 23.                      |
|                                                                                         |                |              | 382      |              |           |                          |
| \$100,000 - \$149,999                                                                   |                |              |          | 26.7%        | 441       | 27.                      |
| \$150,000 - \$199,999                                                                   |                |              | 101      | 7.0%         | 130       | 8.                       |
| \$200,000+                                                                              |                |              | 65       | 4.5%         | 98        | 6.                       |
| Median Household Income                                                                 |                |              | \$85,172 |              | \$89,616  |                          |
| Average Household Income                                                                |                |              | \$95,404 |              | \$106,436 |                          |
| Per Capita Income                                                                       |                |              | \$33,073 |              | \$36,823  |                          |
|                                                                                         | Census 20      | 10           |          | 18           |           | 23                       |
| Population by Age                                                                       | Number         | Percent      | Number   | Percent      | Number    | Perc                     |
| 0 - 4                                                                                   | 261            | 7.5%         | 293      | 6.8%         | 334       | 7.                       |
| 5 - 9                                                                                   | 307            | 8.8%         | 298      | 6.9%         | 330       | 6.                       |
| 10 - 14                                                                                 | 331            | 9.5%         | 318      | 7.4%         | 330       | 6.                       |
| 15 - 19                                                                                 | 280            | 8.0%         | 304      | 7.0%         | 304       | 6.                       |
| 20 - 24                                                                                 | 164            | 4.7%         | 289      | 6.7%         | 259       | 5.                       |
| 25 - 34                                                                                 | 503            | 14.4%        | 665      | 15.4%        | 906       | 19.                      |
| 35 - 44                                                                                 | 614            | 17.6%        | 618      | 14.3%        | 722       | 15.                      |
| 45 - 54                                                                                 | 576            | 16.5%        | 656      | 15.2%        | 559       | 11.                      |
|                                                                                         |                |              |          |              |           |                          |
| 55 - 64                                                                                 | 260            | 7.4%         | 517      | 12.0%        | 571       | 12.                      |
| 65 - 74                                                                                 | 131            | 3.7%         | 233      | 5.4%         | 300       | 6.                       |
| 75 - 84                                                                                 | 49             | 1.4%         | 93       | 2.2%         | 120       | 2.                       |
| 85+                                                                                     | 21             | 0.6%         | 29       | 0.7%         | 35        | 0.                       |
| 5-1-2-2-3-3-3-3-4                                                                       | Census 20      |              |          | 18           |           | 23                       |
| Race and Ethnicity                                                                      | Number         | Percent      | Number   | Percent      | Number    | Perc                     |
| White Alone                                                                             | 2,404          | 68.7%        | 2,754    | 63.8%        | 2,857     | 59.                      |
|                                                                                         | 744            | 21.3%        | 1,038    | 24.1%        | 1,241     | 26.                      |
| Black Alone                                                                             |                | 0.3%         | 13       | 0.3%         | 15        | 0.                       |
| Black Alone<br>American Indian Alone                                                    | 9              |              | 273      | 6.3%         | 356       | 7.                       |
|                                                                                         | 181            | 5.2%         | 2/3      |              |           |                          |
| American Indian Alone                                                                   |                | 5.2%<br>0.1% | 6        | 0.1%         | 7         | 0.                       |
| American Indian Alone<br>Asian Alone                                                    | 181            |              |          |              | 7<br>86   |                          |
| American Indian Alone<br>Asian Alone<br>Pacific Islander Alone                          | 181<br>3       | 0.1%         | 6        | 0.1%         |           | 1.                       |
| American Indian Alone<br>Asian Alone<br>Pacific Islander Alone<br>Some Other Race Alone | 181<br>3<br>47 | 0.1%<br>1.3% | 6<br>71  | 0.1%<br>1.6% | 86        | 0.:<br>1.:<br>4.:<br>6.: |

### 2018 Population by Race

2018 Percent Hispanic Origin: 5.4%

Source: U.S. Census Bureau, Census 2010 Summary File 1. Esri forecasts for 2018 and 2023.

92019 Esri

Lake Joy Rd & GA-96 E, Warner Robins, Georgia, 31088 Ring: 3 mile radius