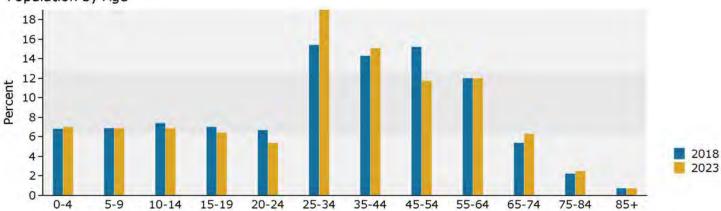

| Summary                                                                                 | Cer            | nsus 2010    |          | 2018         |           | 202                      |
|-----------------------------------------------------------------------------------------|----------------|--------------|----------|--------------|-----------|--------------------------|
| Population                                                                              |                | 3,497        |          | 4,315        |           | 4,7                      |
| Households                                                                              |                | 1,158        |          | 1,433        |           | 1,5                      |
| Families                                                                                |                | 921          |          | 1,131        |           | 1,2                      |
| Average Household Size                                                                  |                | 3.01         |          | 3.00         |           | 3.                       |
| Owner Occupied Housing Units                                                            |                | 918          |          | 1,120        |           | 1,2                      |
| Renter Occupied Housing Units                                                           |                | 240          |          | 313          |           | 3                        |
| Median Age                                                                              |                | 33.0         |          | 34.8         |           | 34                       |
| Trends: 2018 - 2023 Annual Rate                                                         |                | Area         |          | State        |           | Nation                   |
| Population                                                                              |                | 2.02%        |          | 1.10%        |           | 0.83                     |
| Households                                                                              |                | 2.00%        |          | 1.08%        |           | 0.79                     |
| Families                                                                                |                | 1.89%        |          | 0.99%        |           | 0.7                      |
| Owner HHs                                                                               |                | 2.58%        |          | 1.52%        |           | 1.1                      |
| Median Household Income                                                                 |                | 1.02%        |          | 1.68%        |           | 2.50                     |
|                                                                                         |                |              | 20       | 18           | 20        | 23                       |
| Households by Income                                                                    |                |              | Number   | Percent      | Number    | Perc                     |
| <\$15,000                                                                               |                |              | 50       | 3.5%         | 49        | 3.:                      |
| \$15,000 - \$24,999                                                                     |                |              | 42       | 2.9%         | 42        | 2.                       |
| \$25,000 - \$34,999                                                                     |                |              | 108      | 7.5%         | 106       | 6.                       |
| \$35,000 - \$49,999                                                                     |                |              | 129      | 9.0%         | 125       | 7.                       |
| \$50,000 - \$74,999                                                                     |                |              | 218      | 15.2%        | 221       | 14.                      |
| \$75,000 - \$74,999                                                                     |                |              | 337      | 23.5%        | 371       | 23.                      |
|                                                                                         |                |              | 382      |              |           |                          |
| \$100,000 - \$149,999                                                                   |                |              |          | 26.7%        | 441       | 27.                      |
| \$150,000 - \$199,999                                                                   |                |              | 101      | 7.0%         | 130       | 8.                       |
| \$200,000+                                                                              |                |              | 65       | 4.5%         | 98        | 6.                       |
| Median Household Income                                                                 |                |              | \$85,172 |              | \$89,616  |                          |
| Average Household Income                                                                |                |              | \$95,404 |              | \$106,436 |                          |
| Per Capita Income                                                                       |                |              | \$33,073 |              | \$36,823  |                          |
|                                                                                         | Census 20      | 10           |          | 18           |           | 23                       |
| Population by Age                                                                       | Number         | Percent      | Number   | Percent      | Number    | Perc                     |
| 0 - 4                                                                                   | 261            | 7.5%         | 293      | 6.8%         | 334       | 7.                       |
| 5 - 9                                                                                   | 307            | 8.8%         | 298      | 6.9%         | 330       | 6.                       |
| 10 - 14                                                                                 | 331            | 9.5%         | 318      | 7.4%         | 330       | 6.                       |
| 15 - 19                                                                                 | 280            | 8.0%         | 304      | 7.0%         | 304       | 6.                       |
| 20 - 24                                                                                 | 164            | 4.7%         | 289      | 6.7%         | 259       | 5.                       |
| 25 - 34                                                                                 | 503            | 14.4%        | 665      | 15.4%        | 906       | 19.                      |
| 35 - 44                                                                                 | 614            | 17.6%        | 618      | 14.3%        | 722       | 15.                      |
| 45 - 54                                                                                 | 576            | 16.5%        | 656      | 15.2%        | 559       | 11.                      |
|                                                                                         |                |              |          |              |           |                          |
| 55 - 64                                                                                 | 260            | 7.4%         | 517      | 12.0%        | 571       | 12.                      |
| 65 - 74                                                                                 | 131            | 3.7%         | 233      | 5.4%         | 300       | 6.                       |
| 75 - 84                                                                                 | 49             | 1.4%         | 93       | 2.2%         | 120       | 2.                       |
| 85+                                                                                     | 21             | 0.6%         | 29       | 0.7%         | 35        | 0.                       |
| 5-1-2-2-3-3-3-3-4                                                                       | Census 20      |              |          | 18           |           | 23                       |
| Race and Ethnicity                                                                      | Number         | Percent      | Number   | Percent      | Number    | Perc                     |
| White Alone                                                                             | 2,404          | 68.7%        | 2,754    | 63.8%        | 2,857     | 59.                      |
|                                                                                         | 744            | 21.3%        | 1,038    | 24.1%        | 1,241     | 26.                      |
| Black Alone                                                                             |                | 0.3%         | 13       | 0.3%         | 15        | 0.                       |
| Black Alone<br>American Indian Alone                                                    | 9              |              | 273      | 6.3%         | 356       | 7.                       |
|                                                                                         | 181            | 5.2%         | 2/3      |              |           |                          |
| American Indian Alone                                                                   |                | 5.2%<br>0.1% | 6        | 0.1%         | 7         | 0.                       |
| American Indian Alone<br>Asian Alone                                                    | 181            |              |          |              | 7<br>86   |                          |
| American Indian Alone<br>Asian Alone<br>Pacific Islander Alone                          | 181<br>3       | 0.1%         | 6        | 0.1%         |           | 1.                       |
| American Indian Alone<br>Asian Alone<br>Pacific Islander Alone<br>Some Other Race Alone | 181<br>3<br>47 | 0.1%<br>1.3% | 6<br>71  | 0.1%<br>1.6% | 86        | 0.:<br>1.:<br>4.:<br>6.: |

## Population by Age