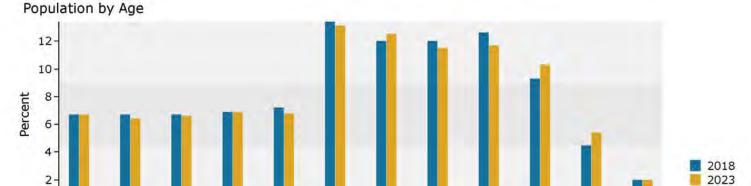

# Demographic and Income Profile

Bibb County, GA Bibb County, GA (13021) Geography: County

Source; U.S. Census Bureau, Census 2010 Summary File 1. Esri forecasts for 2018 and 2023.

Prepared by Esri

|           | 155,547<br>60,295<br>38,714<br>2.48<br>33,537                                                                                                     |                                                                                                                                                                                                                                                                                      | 154,432<br>59,664<br>37,752                                                                                                                                                                                                                                                                                                                                                                                                                                                                                                                                                                                             |          |                                                                                                   |  |
|-----------|---------------------------------------------------------------------------------------------------------------------------------------------------|--------------------------------------------------------------------------------------------------------------------------------------------------------------------------------------------------------------------------------------------------------------------------------------|-------------------------------------------------------------------------------------------------------------------------------------------------------------------------------------------------------------------------------------------------------------------------------------------------------------------------------------------------------------------------------------------------------------------------------------------------------------------------------------------------------------------------------------------------------------------------------------------------------------------------|----------|---------------------------------------------------------------------------------------------------|--|
|           | 38,714<br>2.48                                                                                                                                    |                                                                                                                                                                                                                                                                                      | 37,752                                                                                                                                                                                                                                                                                                                                                                                                                                                                                                                                                                                                                  |          | 58,874<br>37,018                                                                                  |  |
|           | 2.48                                                                                                                                              |                                                                                                                                                                                                                                                                                      |                                                                                                                                                                                                                                                                                                                                                                                                                                                                                                                                                                                                                         |          | 37.018                                                                                            |  |
|           |                                                                                                                                                   |                                                                                                                                                                                                                                                                                      | 27.00                                                                                                                                                                                                                                                                                                                                                                                                                                                                                                                                                                                                                   | 37,018   |                                                                                                   |  |
|           | 33,537                                                                                                                                            | 2.49                                                                                                                                                                                                                                                                                 |                                                                                                                                                                                                                                                                                                                                                                                                                                                                                                                                                                                                                         | 2.49     |                                                                                                   |  |
|           |                                                                                                                                                   |                                                                                                                                                                                                                                                                                      | 29,024                                                                                                                                                                                                                                                                                                                                                                                                                                                                                                                                                                                                                  |          | 29,327                                                                                            |  |
|           | 26,758                                                                                                                                            |                                                                                                                                                                                                                                                                                      | 30,640                                                                                                                                                                                                                                                                                                                                                                                                                                                                                                                                                                                                                  |          | 29,547                                                                                            |  |
|           | 35.5                                                                                                                                              |                                                                                                                                                                                                                                                                                      | 36.8                                                                                                                                                                                                                                                                                                                                                                                                                                                                                                                                                                                                                    |          | 37.7                                                                                              |  |
| Area      |                                                                                                                                                   | State                                                                                                                                                                                                                                                                                |                                                                                                                                                                                                                                                                                                                                                                                                                                                                                                                                                                                                                         | Nationa  |                                                                                                   |  |
| -0.24%    |                                                                                                                                                   | 1.10%                                                                                                                                                                                                                                                                                |                                                                                                                                                                                                                                                                                                                                                                                                                                                                                                                                                                                                                         | 0.83%    |                                                                                                   |  |
| -0.27%    |                                                                                                                                                   | 1.08%                                                                                                                                                                                                                                                                                |                                                                                                                                                                                                                                                                                                                                                                                                                                                                                                                                                                                                                         | 0.79%    |                                                                                                   |  |
| -0.39%    |                                                                                                                                                   | 0.99%                                                                                                                                                                                                                                                                                |                                                                                                                                                                                                                                                                                                                                                                                                                                                                                                                                                                                                                         | 0.71%    |                                                                                                   |  |
|           | 0.21%                                                                                                                                             |                                                                                                                                                                                                                                                                                      | 1.52%                                                                                                                                                                                                                                                                                                                                                                                                                                                                                                                                                                                                                   |          | 1.16%                                                                                             |  |
|           | 1.62%                                                                                                                                             |                                                                                                                                                                                                                                                                                      | 1.68%                                                                                                                                                                                                                                                                                                                                                                                                                                                                                                                                                                                                                   |          | 2.50%                                                                                             |  |
|           |                                                                                                                                                   | 20                                                                                                                                                                                                                                                                                   | 18                                                                                                                                                                                                                                                                                                                                                                                                                                                                                                                                                                                                                      | 20       | 023                                                                                               |  |
|           |                                                                                                                                                   | Number                                                                                                                                                                                                                                                                               | Percent                                                                                                                                                                                                                                                                                                                                                                                                                                                                                                                                                                                                                 | Number   | Percent                                                                                           |  |
|           |                                                                                                                                                   | 11,211                                                                                                                                                                                                                                                                               | 18.8%                                                                                                                                                                                                                                                                                                                                                                                                                                                                                                                                                                                                                   | 10,066   | 17.1%                                                                                             |  |
|           |                                                                                                                                                   | 7,796                                                                                                                                                                                                                                                                                | 13.1%                                                                                                                                                                                                                                                                                                                                                                                                                                                                                                                                                                                                                   | 7,416    | 12.6%                                                                                             |  |
|           |                                                                                                                                                   | 6,351                                                                                                                                                                                                                                                                                | 10.6%                                                                                                                                                                                                                                                                                                                                                                                                                                                                                                                                                                                                                   | 6,067    | 10.3%                                                                                             |  |
|           |                                                                                                                                                   | 7,582                                                                                                                                                                                                                                                                                | 12.7%                                                                                                                                                                                                                                                                                                                                                                                                                                                                                                                                                                                                                   | 7,325    | 12.4%                                                                                             |  |
|           |                                                                                                                                                   | 10,233                                                                                                                                                                                                                                                                               | 17.2%                                                                                                                                                                                                                                                                                                                                                                                                                                                                                                                                                                                                                   | 10,186   | 17.3%                                                                                             |  |
|           |                                                                                                                                                   | 6,171                                                                                                                                                                                                                                                                                | 10.3%                                                                                                                                                                                                                                                                                                                                                                                                                                                                                                                                                                                                                   | 6,480    | 11.0%                                                                                             |  |
|           |                                                                                                                                                   | 6,143                                                                                                                                                                                                                                                                                | 10.3%                                                                                                                                                                                                                                                                                                                                                                                                                                                                                                                                                                                                                   | 6,427    | 10.9%                                                                                             |  |
|           |                                                                                                                                                   | 1,897                                                                                                                                                                                                                                                                                | 3.2%                                                                                                                                                                                                                                                                                                                                                                                                                                                                                                                                                                                                                    | 2,103    | 3,6%                                                                                              |  |
|           |                                                                                                                                                   | 2,280                                                                                                                                                                                                                                                                                | 3.8%                                                                                                                                                                                                                                                                                                                                                                                                                                                                                                                                                                                                                    | 2,804    | 4.8%                                                                                              |  |
|           |                                                                                                                                                   | \$42,730                                                                                                                                                                                                                                                                             |                                                                                                                                                                                                                                                                                                                                                                                                                                                                                                                                                                                                                         | \$46,303 |                                                                                                   |  |
|           |                                                                                                                                                   | \$63,193                                                                                                                                                                                                                                                                             |                                                                                                                                                                                                                                                                                                                                                                                                                                                                                                                                                                                                                         | \$70,549 |                                                                                                   |  |
|           |                                                                                                                                                   | \$25,339                                                                                                                                                                                                                                                                             |                                                                                                                                                                                                                                                                                                                                                                                                                                                                                                                                                                                                                         | \$28,151 |                                                                                                   |  |
| Census 20 | 010                                                                                                                                               | 20                                                                                                                                                                                                                                                                                   | 18                                                                                                                                                                                                                                                                                                                                                                                                                                                                                                                                                                                                                      | 20       | 023                                                                                               |  |
| Number    | Percent                                                                                                                                           | Number                                                                                                                                                                                                                                                                               | Percent                                                                                                                                                                                                                                                                                                                                                                                                                                                                                                                                                                                                                 | Number   | Percent                                                                                           |  |
| 11,465    | 7.4%                                                                                                                                              | 10,368                                                                                                                                                                                                                                                                               | 6.7%                                                                                                                                                                                                                                                                                                                                                                                                                                                                                                                                                                                                                    | 10,209   | 6.7%                                                                                              |  |
| 10,931    | 7.0%                                                                                                                                              | 10,327                                                                                                                                                                                                                                                                               | 6.7%                                                                                                                                                                                                                                                                                                                                                                                                                                                                                                                                                                                                                    | 9,813    | 6.4%                                                                                              |  |
| 10,833    | 7.0%                                                                                                                                              | 10,386                                                                                                                                                                                                                                                                               | 6.7%                                                                                                                                                                                                                                                                                                                                                                                                                                                                                                                                                                                                                    | 10,054   | 6.6%                                                                                              |  |
| 11,777    | 7.6%                                                                                                                                              | 10,715                                                                                                                                                                                                                                                                               | 6.9%                                                                                                                                                                                                                                                                                                                                                                                                                                                                                                                                                                                                                    | 10,525   | 6.9%                                                                                              |  |
| 11,537    | 7.4%                                                                                                                                              | 11,155                                                                                                                                                                                                                                                                               | 7.2%                                                                                                                                                                                                                                                                                                                                                                                                                                                                                                                                                                                                                    | 10,433   | 6.8%                                                                                              |  |
| 20,188    | 13.0%                                                                                                                                             | 20,686                                                                                                                                                                                                                                                                               | 13.4%                                                                                                                                                                                                                                                                                                                                                                                                                                                                                                                                                                                                                   | 19,945   | 13.1%                                                                                             |  |
|           |                                                                                                                                                   | 18,519                                                                                                                                                                                                                                                                               | 12.0%                                                                                                                                                                                                                                                                                                                                                                                                                                                                                                                                                                                                                   | 19,139   | 12.5%                                                                                             |  |
| 21,631    | 13.9%                                                                                                                                             |                                                                                                                                                                                                                                                                                      | 12.0%                                                                                                                                                                                                                                                                                                                                                                                                                                                                                                                                                                                                                   | 17,620   | 11.5%                                                                                             |  |
|           | 11.9%                                                                                                                                             |                                                                                                                                                                                                                                                                                      | 12.6%                                                                                                                                                                                                                                                                                                                                                                                                                                                                                                                                                                                                                   |          | 11.7%                                                                                             |  |
|           |                                                                                                                                                   |                                                                                                                                                                                                                                                                                      |                                                                                                                                                                                                                                                                                                                                                                                                                                                                                                                                                                                                                         |          | 10.3%                                                                                             |  |
| 101435    |                                                                                                                                                   |                                                                                                                                                                                                                                                                                      |                                                                                                                                                                                                                                                                                                                                                                                                                                                                                                                                                                                                                         |          | 5.4%                                                                                              |  |
|           |                                                                                                                                                   |                                                                                                                                                                                                                                                                                      |                                                                                                                                                                                                                                                                                                                                                                                                                                                                                                                                                                                                                         |          | 2.0%                                                                                              |  |
|           |                                                                                                                                                   | 200                                                                                                                                                                                                                                                                                  |                                                                                                                                                                                                                                                                                                                                                                                                                                                                                                                                                                                                                         |          | 023                                                                                               |  |
|           |                                                                                                                                                   |                                                                                                                                                                                                                                                                                      |                                                                                                                                                                                                                                                                                                                                                                                                                                                                                                                                                                                                                         |          | Percen                                                                                            |  |
|           |                                                                                                                                                   |                                                                                                                                                                                                                                                                                      |                                                                                                                                                                                                                                                                                                                                                                                                                                                                                                                                                                                                                         |          | 35.6%                                                                                             |  |
|           |                                                                                                                                                   | 200                                                                                                                                                                                                                                                                                  |                                                                                                                                                                                                                                                                                                                                                                                                                                                                                                                                                                                                                         |          | 57.7%                                                                                             |  |
|           |                                                                                                                                                   |                                                                                                                                                                                                                                                                                      |                                                                                                                                                                                                                                                                                                                                                                                                                                                                                                                                                                                                                         |          | 0.3%                                                                                              |  |
|           |                                                                                                                                                   |                                                                                                                                                                                                                                                                                      |                                                                                                                                                                                                                                                                                                                                                                                                                                                                                                                                                                                                                         |          | 2.6%                                                                                              |  |
|           |                                                                                                                                                   |                                                                                                                                                                                                                                                                                      |                                                                                                                                                                                                                                                                                                                                                                                                                                                                                                                                                                                                                         | 17,100   | 0.1%                                                                                              |  |
|           |                                                                                                                                                   |                                                                                                                                                                                                                                                                                      |                                                                                                                                                                                                                                                                                                                                                                                                                                                                                                                                                                                                                         |          | 1.69                                                                                              |  |
|           |                                                                                                                                                   |                                                                                                                                                                                                                                                                                      |                                                                                                                                                                                                                                                                                                                                                                                                                                                                                                                                                                                                                         |          | 2.29                                                                                              |  |
| 2,233     | 1.470                                                                                                                                             | 2,025                                                                                                                                                                                                                                                                                | 1.070                                                                                                                                                                                                                                                                                                                                                                                                                                                                                                                                                                                                                   | 3,342    | 2.27                                                                                              |  |
| 4,389     | 2.8%                                                                                                                                              | 5,046                                                                                                                                                                                                                                                                                | 3.3%                                                                                                                                                                                                                                                                                                                                                                                                                                                                                                                                                                                                                    | 5,649    | 3.7%                                                                                              |  |
|           | Number 11,465 10,931 10,833 11,777 11,537 20,188 19,047 21,631 18,449 10,462 6,602 2,625 Census 20 Number 67,199 81,116 332 2,531 120 2,014 2,235 | Census 2010 Number Percent 11,465 7.4% 10,931 7.0% 10,833 7.0% 11,777 7.6% 11,537 7.4% 20,188 13.0% 19,047 12.2% 21,631 13.9% 18,449 11.9% 10,462 6.7% 6,602 4.2% 2,625 1.7% Census 2010 Number Percent 67,199 43.2% 81,116 52.1% 332 0.2% 2,531 1.6% 120 0.1% 2,014 1.3% 2,235 1.4% | -0.39% 0.21% 1.62%  Number 11,211 7,796 6,351 7,582 10,233 6,171 6,143 1,897 2,280  \$42,730 \$63,193 \$25,339  Census 2010  Number Percent Number 11,465 7.4% 10,368 10,931 7.0% 10,327 10,833 7.0% 10,386 11,777 7.6% 10,715 11,537 7.4% 11,155 20,188 13.0% 20,686 19,047 12.2% 18,519 21,631 13.9% 18,586 18,449 11.9% 19,406 10,462 6.7% 14,297 6,602 4.2% 6,937 2,625 1.7% 3,050  Census 2010  Number Percent Number 67,199 43.2% 6,937 2,625 1.7% 3,050  Census 2010  Number Percent Number 67,199 43.2% 59,705 81,116 52.1% 85,870 332 0.2% 367 2,531 1.6% 3,323 120 0.1% 129 2,014 1.3% 2,213 2,235 1.4% 2,825 | -0.39%   | -0.39% 0.21% 1.52% 1.68% 2018 2018 2018 1.62% 1.62% 1.68% 2018 2018 2018 2018 2018 2018 2018 2018 |  |

0-4

5-9

## Demographic and Income Profile

Bibb County, GA Bibb County, GA (13021) Geography: County Prepared by Esri

35-44

45-54

55-64

65-74

75-84

85+

10-14

15-19

20-24

25-34