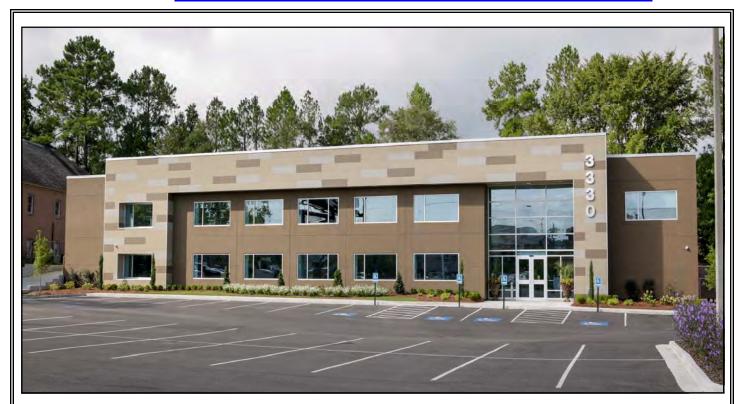

## **FOR SALE**

PROPERTY VIDEO: http://www.goroundmedia.com/3330-northside-drive-macon-georgia/

TWO-STORY CLASS "A" PROFESSIONAL OFFICE BUILDING 23,604± Square Feet - 1.35 Acres

3330 Northside Drive Macon, Bibb County, Georgia 31210

| PROPERTY<br>VIDEO:       | http://www.goroundmedia.com/3330-northside-drive-macon-georgia/                                                                                                                                                                                                                                                                                                                                                                                                                                                                    |  |  |  |
|--------------------------|------------------------------------------------------------------------------------------------------------------------------------------------------------------------------------------------------------------------------------------------------------------------------------------------------------------------------------------------------------------------------------------------------------------------------------------------------------------------------------------------------------------------------------|--|--|--|
| LOCATION:                | <ul> <li>Subject property located one block off Riverside Drive between<br/>Tom Hill Senior Boulevard/Arkwright Road and Pierce Avenue<br/>exit off Interstate 75.</li> <li>Minutes from Macon's Central Business district</li> </ul>                                                                                                                                                                                                                                                                                              |  |  |  |
| BUILDING<br>INFORMATION: | 23,604± SF Two-Story Professional Office Building     Level One     3,152 Gross SF     3,712 Finished SF     7,663 Unfinished SF     1,777 Partially Finished SF     Level Two     3,152 Gross SF     3,712 Finished SF     9,440 Unfinished SF     9,440 Unfinished SF     Two-story common atrium entrance     Common area with public restrooms, stairs/elevator to second floor.     Four (4) Lobby public restrooms     Three (3) stalls per restroom     Double sinks     One (1) Private restroom on first and second floor |  |  |  |
| LAND:                    | 1.35 Acres                                                                                                                                                                                                                                                                                                                                                                                                                                                                                                                         |  |  |  |
| TRAFFIC<br>COUNTS:       | <ul> <li>23,700 vehicles per day on Riverside Drive</li> <li>9,430 vehicles per day on Northside Drive</li> </ul>                                                                                                                                                                                                                                                                                                                                                                                                                  |  |  |  |
| YEAR BUILT:              | 1985; extensive renovations in 2014                                                                                                                                                                                                                                                                                                                                                                                                                                                                                                |  |  |  |
| CONSTRUCTION:            | Masonry / steel                                                                                                                                                                                                                                                                                                                                                                                                                                                                                                                    |  |  |  |
| ROOF:                    | Thermoplastic polyolefin                                                                                                                                                                                                                                                                                                                                                                                                                                                                                                           |  |  |  |
| WALLS:                   | Painted wall board                                                                                                                                                                                                                                                                                                                                                                                                                                                                                                                 |  |  |  |
| FLOORING:                | Carpet, laminate wood, tile                                                                                                                                                                                                                                                                                                                                                                                                                                                                                                        |  |  |  |