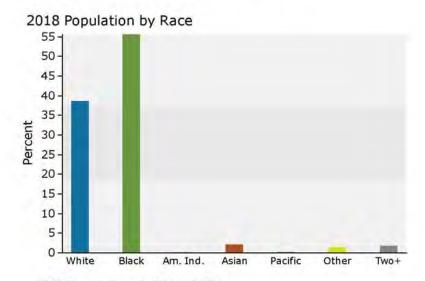

# Demographic and Income Profile

Bibb County, GA Bibb County, GA (13021) Geography: County

Source; U.S. Census Bureau, Census 2010 Summary File 1. Esri forecasts for 2018 and 2023.

Prepared by Esri

|           | 155,547<br>60,295<br>38,714<br>2.48<br>33,537                                                                                                     |                                                                                                                                                                                                                                                                                      | 154,432<br>59,664<br>37,752                                                                                                                                                                                                                                                                                                                                                                                                                                                                                                                                                                                             |          |                                                                                                   |  |
|-----------|---------------------------------------------------------------------------------------------------------------------------------------------------|--------------------------------------------------------------------------------------------------------------------------------------------------------------------------------------------------------------------------------------------------------------------------------------|-------------------------------------------------------------------------------------------------------------------------------------------------------------------------------------------------------------------------------------------------------------------------------------------------------------------------------------------------------------------------------------------------------------------------------------------------------------------------------------------------------------------------------------------------------------------------------------------------------------------------|----------|---------------------------------------------------------------------------------------------------|--|
|           | 38,714<br>2.48                                                                                                                                    |                                                                                                                                                                                                                                                                                      | 37,752                                                                                                                                                                                                                                                                                                                                                                                                                                                                                                                                                                                                                  |          | 58,874<br>37,018                                                                                  |  |
|           | 2.48                                                                                                                                              |                                                                                                                                                                                                                                                                                      |                                                                                                                                                                                                                                                                                                                                                                                                                                                                                                                                                                                                                         |          | 37.018                                                                                            |  |
|           |                                                                                                                                                   |                                                                                                                                                                                                                                                                                      | 27.00                                                                                                                                                                                                                                                                                                                                                                                                                                                                                                                                                                                                                   | 37,018   |                                                                                                   |  |
|           | 33,537                                                                                                                                            | 2.49                                                                                                                                                                                                                                                                                 |                                                                                                                                                                                                                                                                                                                                                                                                                                                                                                                                                                                                                         | 2.49     |                                                                                                   |  |
|           |                                                                                                                                                   |                                                                                                                                                                                                                                                                                      | 29,024                                                                                                                                                                                                                                                                                                                                                                                                                                                                                                                                                                                                                  |          | 29,327                                                                                            |  |
|           | 26,758                                                                                                                                            |                                                                                                                                                                                                                                                                                      | 30,640                                                                                                                                                                                                                                                                                                                                                                                                                                                                                                                                                                                                                  |          | 29,547                                                                                            |  |
|           | 35.5                                                                                                                                              |                                                                                                                                                                                                                                                                                      | 36.8                                                                                                                                                                                                                                                                                                                                                                                                                                                                                                                                                                                                                    |          | 37.7                                                                                              |  |
| Area      |                                                                                                                                                   | State                                                                                                                                                                                                                                                                                |                                                                                                                                                                                                                                                                                                                                                                                                                                                                                                                                                                                                                         | Nationa  |                                                                                                   |  |
| -0.24%    |                                                                                                                                                   | 1.10%                                                                                                                                                                                                                                                                                |                                                                                                                                                                                                                                                                                                                                                                                                                                                                                                                                                                                                                         | 0.83%    |                                                                                                   |  |
| -0.27%    |                                                                                                                                                   | 1.08%                                                                                                                                                                                                                                                                                |                                                                                                                                                                                                                                                                                                                                                                                                                                                                                                                                                                                                                         | 0.79%    |                                                                                                   |  |
| -0.39%    |                                                                                                                                                   | 0.99%                                                                                                                                                                                                                                                                                |                                                                                                                                                                                                                                                                                                                                                                                                                                                                                                                                                                                                                         | 0.71%    |                                                                                                   |  |
|           | 0.21%                                                                                                                                             |                                                                                                                                                                                                                                                                                      | 1.52%                                                                                                                                                                                                                                                                                                                                                                                                                                                                                                                                                                                                                   |          | 1.16%                                                                                             |  |
|           | 1.62%                                                                                                                                             |                                                                                                                                                                                                                                                                                      | 1.68%                                                                                                                                                                                                                                                                                                                                                                                                                                                                                                                                                                                                                   |          | 2.50%                                                                                             |  |
|           |                                                                                                                                                   | 20                                                                                                                                                                                                                                                                                   | 18                                                                                                                                                                                                                                                                                                                                                                                                                                                                                                                                                                                                                      | 20       | 023                                                                                               |  |
|           |                                                                                                                                                   | Number                                                                                                                                                                                                                                                                               | Percent                                                                                                                                                                                                                                                                                                                                                                                                                                                                                                                                                                                                                 | Number   | Percent                                                                                           |  |
|           |                                                                                                                                                   | 11,211                                                                                                                                                                                                                                                                               | 18.8%                                                                                                                                                                                                                                                                                                                                                                                                                                                                                                                                                                                                                   | 10,066   | 17.1%                                                                                             |  |
|           |                                                                                                                                                   | 7,796                                                                                                                                                                                                                                                                                | 13.1%                                                                                                                                                                                                                                                                                                                                                                                                                                                                                                                                                                                                                   | 7,416    | 12.6%                                                                                             |  |
|           |                                                                                                                                                   | 6,351                                                                                                                                                                                                                                                                                | 10.6%                                                                                                                                                                                                                                                                                                                                                                                                                                                                                                                                                                                                                   | 6,067    | 10.3%                                                                                             |  |
|           |                                                                                                                                                   | 7,582                                                                                                                                                                                                                                                                                | 12.7%                                                                                                                                                                                                                                                                                                                                                                                                                                                                                                                                                                                                                   | 7,325    | 12.4%                                                                                             |  |
|           |                                                                                                                                                   | 10,233                                                                                                                                                                                                                                                                               | 17.2%                                                                                                                                                                                                                                                                                                                                                                                                                                                                                                                                                                                                                   | 10,186   | 17.3%                                                                                             |  |
|           |                                                                                                                                                   | 6,171                                                                                                                                                                                                                                                                                | 10.3%                                                                                                                                                                                                                                                                                                                                                                                                                                                                                                                                                                                                                   | 6,480    | 11.0%                                                                                             |  |
|           |                                                                                                                                                   | 6,143                                                                                                                                                                                                                                                                                | 10.3%                                                                                                                                                                                                                                                                                                                                                                                                                                                                                                                                                                                                                   | 6,427    | 10.9%                                                                                             |  |
|           |                                                                                                                                                   | 1,897                                                                                                                                                                                                                                                                                | 3.2%                                                                                                                                                                                                                                                                                                                                                                                                                                                                                                                                                                                                                    | 2,103    | 3,6%                                                                                              |  |
|           |                                                                                                                                                   | 2,280                                                                                                                                                                                                                                                                                | 3.8%                                                                                                                                                                                                                                                                                                                                                                                                                                                                                                                                                                                                                    | 2,804    | 4.8%                                                                                              |  |
|           |                                                                                                                                                   | \$42,730                                                                                                                                                                                                                                                                             |                                                                                                                                                                                                                                                                                                                                                                                                                                                                                                                                                                                                                         | \$46,303 |                                                                                                   |  |
|           |                                                                                                                                                   | \$63,193                                                                                                                                                                                                                                                                             |                                                                                                                                                                                                                                                                                                                                                                                                                                                                                                                                                                                                                         | \$70,549 |                                                                                                   |  |
|           |                                                                                                                                                   | \$25,339                                                                                                                                                                                                                                                                             |                                                                                                                                                                                                                                                                                                                                                                                                                                                                                                                                                                                                                         | \$28,151 |                                                                                                   |  |
| Census 20 | 010                                                                                                                                               | 20                                                                                                                                                                                                                                                                                   | 18                                                                                                                                                                                                                                                                                                                                                                                                                                                                                                                                                                                                                      | 20       | 023                                                                                               |  |
| Number    | Percent                                                                                                                                           | Number                                                                                                                                                                                                                                                                               | Percent                                                                                                                                                                                                                                                                                                                                                                                                                                                                                                                                                                                                                 | Number   | Percent                                                                                           |  |
| 11,465    | 7.4%                                                                                                                                              | 10,368                                                                                                                                                                                                                                                                               | 6.7%                                                                                                                                                                                                                                                                                                                                                                                                                                                                                                                                                                                                                    | 10,209   | 6.7%                                                                                              |  |
| 10,931    | 7.0%                                                                                                                                              | 10,327                                                                                                                                                                                                                                                                               | 6.7%                                                                                                                                                                                                                                                                                                                                                                                                                                                                                                                                                                                                                    | 9,813    | 6.4%                                                                                              |  |
| 10,833    | 7.0%                                                                                                                                              | 10,386                                                                                                                                                                                                                                                                               | 6.7%                                                                                                                                                                                                                                                                                                                                                                                                                                                                                                                                                                                                                    | 10,054   | 6.6%                                                                                              |  |
| 11,777    | 7.6%                                                                                                                                              | 10,715                                                                                                                                                                                                                                                                               | 6.9%                                                                                                                                                                                                                                                                                                                                                                                                                                                                                                                                                                                                                    | 10,525   | 6.9%                                                                                              |  |
| 11,537    | 7.4%                                                                                                                                              | 11,155                                                                                                                                                                                                                                                                               | 7.2%                                                                                                                                                                                                                                                                                                                                                                                                                                                                                                                                                                                                                    | 10,433   | 6.8%                                                                                              |  |
| 20,188    | 13.0%                                                                                                                                             | 20,686                                                                                                                                                                                                                                                                               | 13.4%                                                                                                                                                                                                                                                                                                                                                                                                                                                                                                                                                                                                                   | 19,945   | 13.1%                                                                                             |  |
|           |                                                                                                                                                   | 18,519                                                                                                                                                                                                                                                                               | 12.0%                                                                                                                                                                                                                                                                                                                                                                                                                                                                                                                                                                                                                   | 19,139   | 12.5%                                                                                             |  |
| 21,631    | 13.9%                                                                                                                                             |                                                                                                                                                                                                                                                                                      | 12.0%                                                                                                                                                                                                                                                                                                                                                                                                                                                                                                                                                                                                                   | 17,620   | 11.5%                                                                                             |  |
|           | 11.9%                                                                                                                                             |                                                                                                                                                                                                                                                                                      | 12.6%                                                                                                                                                                                                                                                                                                                                                                                                                                                                                                                                                                                                                   |          | 11.7%                                                                                             |  |
|           |                                                                                                                                                   |                                                                                                                                                                                                                                                                                      |                                                                                                                                                                                                                                                                                                                                                                                                                                                                                                                                                                                                                         |          | 10.3%                                                                                             |  |
| 101435    |                                                                                                                                                   |                                                                                                                                                                                                                                                                                      |                                                                                                                                                                                                                                                                                                                                                                                                                                                                                                                                                                                                                         |          | 5.4%                                                                                              |  |
|           |                                                                                                                                                   |                                                                                                                                                                                                                                                                                      |                                                                                                                                                                                                                                                                                                                                                                                                                                                                                                                                                                                                                         |          | 2.0%                                                                                              |  |
|           |                                                                                                                                                   | 200                                                                                                                                                                                                                                                                                  |                                                                                                                                                                                                                                                                                                                                                                                                                                                                                                                                                                                                                         |          | 023                                                                                               |  |
|           |                                                                                                                                                   |                                                                                                                                                                                                                                                                                      |                                                                                                                                                                                                                                                                                                                                                                                                                                                                                                                                                                                                                         |          | Percen                                                                                            |  |
|           |                                                                                                                                                   |                                                                                                                                                                                                                                                                                      |                                                                                                                                                                                                                                                                                                                                                                                                                                                                                                                                                                                                                         |          | 35.6%                                                                                             |  |
|           |                                                                                                                                                   | 200                                                                                                                                                                                                                                                                                  |                                                                                                                                                                                                                                                                                                                                                                                                                                                                                                                                                                                                                         |          | 57.7%                                                                                             |  |
|           |                                                                                                                                                   |                                                                                                                                                                                                                                                                                      |                                                                                                                                                                                                                                                                                                                                                                                                                                                                                                                                                                                                                         |          | 0.3%                                                                                              |  |
|           |                                                                                                                                                   |                                                                                                                                                                                                                                                                                      |                                                                                                                                                                                                                                                                                                                                                                                                                                                                                                                                                                                                                         |          | 2.6%                                                                                              |  |
|           |                                                                                                                                                   |                                                                                                                                                                                                                                                                                      |                                                                                                                                                                                                                                                                                                                                                                                                                                                                                                                                                                                                                         | 17,100   | 0.1%                                                                                              |  |
|           |                                                                                                                                                   |                                                                                                                                                                                                                                                                                      |                                                                                                                                                                                                                                                                                                                                                                                                                                                                                                                                                                                                                         |          | 1.69                                                                                              |  |
|           |                                                                                                                                                   |                                                                                                                                                                                                                                                                                      |                                                                                                                                                                                                                                                                                                                                                                                                                                                                                                                                                                                                                         |          | 2.29                                                                                              |  |
| 2,233     | 1.470                                                                                                                                             | 2,025                                                                                                                                                                                                                                                                                | 1.070                                                                                                                                                                                                                                                                                                                                                                                                                                                                                                                                                                                                                   | 3,342    | 2.27                                                                                              |  |
| 4,389     | 2.8%                                                                                                                                              | 5,046                                                                                                                                                                                                                                                                                | 3.3%                                                                                                                                                                                                                                                                                                                                                                                                                                                                                                                                                                                                                    | 5,649    | 3.7%                                                                                              |  |
|           | Number 11,465 10,931 10,833 11,777 11,537 20,188 19,047 21,631 18,449 10,462 6,602 2,625 Census 20 Number 67,199 81,116 332 2,531 120 2,014 2,235 | Census 2010 Number Percent 11,465 7.4% 10,931 7.0% 10,833 7.0% 11,777 7.6% 11,537 7.4% 20,188 13.0% 19,047 12.2% 21,631 13.9% 18,449 11.9% 10,462 6.7% 6,602 4.2% 2,625 1.7% Census 2010 Number Percent 67,199 43.2% 81,116 52.1% 332 0.2% 2,531 1.6% 120 0.1% 2,014 1.3% 2,235 1.4% | -0.39% 0.21% 1.62%  Number 11,211 7,796 6,351 7,582 10,233 6,171 6,143 1,897 2,280  \$42,730 \$63,193 \$25,339  Census 2010  Number Percent Number 11,465 7.4% 10,368 10,931 7.0% 10,327 10,833 7.0% 10,386 11,777 7.6% 10,715 11,537 7.4% 11,155 20,188 13.0% 20,686 19,047 12.2% 18,519 21,631 13.9% 18,586 18,449 11.9% 19,406 10,462 6.7% 14,297 6,602 4.2% 6,937 2,625 1.7% 3,050  Census 2010  Number Percent Number 67,199 43.2% 6,937 2,625 1.7% 3,050  Census 2010  Number Percent Number 67,199 43.2% 59,705 81,116 52.1% 85,870 332 0.2% 367 2,531 1.6% 3,323 120 0.1% 129 2,014 1.3% 2,213 2,235 1.4% 2,825 | -0.39%   | -0.39% 0.21% 1.52% 1.68% 2018 2018 2018 1.62% 1.62% 1.68% 2018 2018 2018 2018 2018 2018 2018 2018 |  |