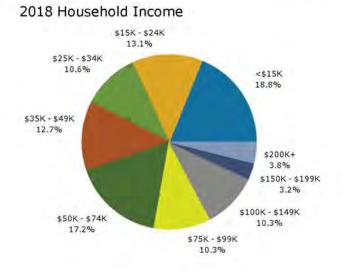

# Demographic and Income Profile

Bibb County, GA Bibb County, GA (13021) Geography: County

Source; U.S. Census Bureau, Census 2010 Summary File 1. Esri forecasts for 2018 and 2023.

Prepared by Esri

|           | 155,547<br>60,295<br>38,714<br>2.48<br>33,537                                                                                                     |                                                                                                                                                                                                                                                                                      | 154,432<br>59,664<br>37,752                                                                                                                                                                                                                                                                                                                                                                                                                                                                                                                                                                                             |          |                                                                                                   |  |
|-----------|---------------------------------------------------------------------------------------------------------------------------------------------------|--------------------------------------------------------------------------------------------------------------------------------------------------------------------------------------------------------------------------------------------------------------------------------------|-------------------------------------------------------------------------------------------------------------------------------------------------------------------------------------------------------------------------------------------------------------------------------------------------------------------------------------------------------------------------------------------------------------------------------------------------------------------------------------------------------------------------------------------------------------------------------------------------------------------------|----------|---------------------------------------------------------------------------------------------------|--|
|           | 38,714<br>2.48                                                                                                                                    |                                                                                                                                                                                                                                                                                      | 37,752                                                                                                                                                                                                                                                                                                                                                                                                                                                                                                                                                                                                                  |          | 58,874<br>37,018                                                                                  |  |
|           | 2.48                                                                                                                                              |                                                                                                                                                                                                                                                                                      |                                                                                                                                                                                                                                                                                                                                                                                                                                                                                                                                                                                                                         |          | 37.018                                                                                            |  |
|           |                                                                                                                                                   |                                                                                                                                                                                                                                                                                      | 27.00                                                                                                                                                                                                                                                                                                                                                                                                                                                                                                                                                                                                                   | 37,018   |                                                                                                   |  |
|           | 33,537                                                                                                                                            | 2.49                                                                                                                                                                                                                                                                                 |                                                                                                                                                                                                                                                                                                                                                                                                                                                                                                                                                                                                                         | 2.49     |                                                                                                   |  |
|           |                                                                                                                                                   |                                                                                                                                                                                                                                                                                      | 29,024                                                                                                                                                                                                                                                                                                                                                                                                                                                                                                                                                                                                                  |          | 29,327                                                                                            |  |
|           | 26,758                                                                                                                                            |                                                                                                                                                                                                                                                                                      | 30,640                                                                                                                                                                                                                                                                                                                                                                                                                                                                                                                                                                                                                  |          | 29,547                                                                                            |  |
|           | 35.5                                                                                                                                              |                                                                                                                                                                                                                                                                                      | 36.8                                                                                                                                                                                                                                                                                                                                                                                                                                                                                                                                                                                                                    |          | 37.7                                                                                              |  |
| Area      |                                                                                                                                                   | State                                                                                                                                                                                                                                                                                |                                                                                                                                                                                                                                                                                                                                                                                                                                                                                                                                                                                                                         | Nationa  |                                                                                                   |  |
| -0.24%    |                                                                                                                                                   | 1.10%                                                                                                                                                                                                                                                                                |                                                                                                                                                                                                                                                                                                                                                                                                                                                                                                                                                                                                                         | 0.83%    |                                                                                                   |  |
| -0.27%    |                                                                                                                                                   | 1.08%                                                                                                                                                                                                                                                                                |                                                                                                                                                                                                                                                                                                                                                                                                                                                                                                                                                                                                                         | 0.79%    |                                                                                                   |  |
| -0.39%    |                                                                                                                                                   | 0.99%                                                                                                                                                                                                                                                                                |                                                                                                                                                                                                                                                                                                                                                                                                                                                                                                                                                                                                                         | 0.71%    |                                                                                                   |  |
|           | 0.21%                                                                                                                                             |                                                                                                                                                                                                                                                                                      | 1.52%                                                                                                                                                                                                                                                                                                                                                                                                                                                                                                                                                                                                                   |          | 1.16%                                                                                             |  |
|           | 1.62%                                                                                                                                             |                                                                                                                                                                                                                                                                                      | 1.68%                                                                                                                                                                                                                                                                                                                                                                                                                                                                                                                                                                                                                   |          | 2.50%                                                                                             |  |
|           |                                                                                                                                                   | 20                                                                                                                                                                                                                                                                                   | 18                                                                                                                                                                                                                                                                                                                                                                                                                                                                                                                                                                                                                      | 20       | 023                                                                                               |  |
|           |                                                                                                                                                   | Number                                                                                                                                                                                                                                                                               | Percent                                                                                                                                                                                                                                                                                                                                                                                                                                                                                                                                                                                                                 | Number   | Percent                                                                                           |  |
|           |                                                                                                                                                   | 11,211                                                                                                                                                                                                                                                                               | 18.8%                                                                                                                                                                                                                                                                                                                                                                                                                                                                                                                                                                                                                   | 10,066   | 17.1%                                                                                             |  |
|           |                                                                                                                                                   | 7,796                                                                                                                                                                                                                                                                                | 13.1%                                                                                                                                                                                                                                                                                                                                                                                                                                                                                                                                                                                                                   | 7,416    | 12.6%                                                                                             |  |
|           |                                                                                                                                                   | 6,351                                                                                                                                                                                                                                                                                | 10.6%                                                                                                                                                                                                                                                                                                                                                                                                                                                                                                                                                                                                                   | 6,067    | 10.3%                                                                                             |  |
|           |                                                                                                                                                   | 7,582                                                                                                                                                                                                                                                                                | 12.7%                                                                                                                                                                                                                                                                                                                                                                                                                                                                                                                                                                                                                   | 7,325    | 12.4%                                                                                             |  |
|           |                                                                                                                                                   | 10,233                                                                                                                                                                                                                                                                               | 17.2%                                                                                                                                                                                                                                                                                                                                                                                                                                                                                                                                                                                                                   | 10,186   | 17.3%                                                                                             |  |
|           |                                                                                                                                                   | 6,171                                                                                                                                                                                                                                                                                | 10.3%                                                                                                                                                                                                                                                                                                                                                                                                                                                                                                                                                                                                                   | 6,480    | 11.0%                                                                                             |  |
|           |                                                                                                                                                   | 6,143                                                                                                                                                                                                                                                                                | 10.3%                                                                                                                                                                                                                                                                                                                                                                                                                                                                                                                                                                                                                   | 6,427    | 10.9%                                                                                             |  |
|           |                                                                                                                                                   | 1,897                                                                                                                                                                                                                                                                                | 3.2%                                                                                                                                                                                                                                                                                                                                                                                                                                                                                                                                                                                                                    | 2,103    | 3,6%                                                                                              |  |
|           |                                                                                                                                                   | 2,280                                                                                                                                                                                                                                                                                | 3.8%                                                                                                                                                                                                                                                                                                                                                                                                                                                                                                                                                                                                                    | 2,804    | 4.8%                                                                                              |  |
|           |                                                                                                                                                   | \$42,730                                                                                                                                                                                                                                                                             |                                                                                                                                                                                                                                                                                                                                                                                                                                                                                                                                                                                                                         | \$46,303 |                                                                                                   |  |
|           |                                                                                                                                                   | \$63,193                                                                                                                                                                                                                                                                             |                                                                                                                                                                                                                                                                                                                                                                                                                                                                                                                                                                                                                         | \$70,549 |                                                                                                   |  |
|           |                                                                                                                                                   | \$25,339                                                                                                                                                                                                                                                                             |                                                                                                                                                                                                                                                                                                                                                                                                                                                                                                                                                                                                                         | \$28,151 |                                                                                                   |  |
| Census 20 | 010                                                                                                                                               | 20                                                                                                                                                                                                                                                                                   | 18                                                                                                                                                                                                                                                                                                                                                                                                                                                                                                                                                                                                                      | 20       | 023                                                                                               |  |
| Number    | Percent                                                                                                                                           | Number                                                                                                                                                                                                                                                                               | Percent                                                                                                                                                                                                                                                                                                                                                                                                                                                                                                                                                                                                                 | Number   | Percent                                                                                           |  |
| 11,465    | 7.4%                                                                                                                                              | 10,368                                                                                                                                                                                                                                                                               | 6.7%                                                                                                                                                                                                                                                                                                                                                                                                                                                                                                                                                                                                                    | 10,209   | 6.7%                                                                                              |  |
| 10,931    | 7.0%                                                                                                                                              | 10,327                                                                                                                                                                                                                                                                               | 6.7%                                                                                                                                                                                                                                                                                                                                                                                                                                                                                                                                                                                                                    | 9,813    | 6.4%                                                                                              |  |
| 10,833    | 7.0%                                                                                                                                              | 10,386                                                                                                                                                                                                                                                                               | 6.7%                                                                                                                                                                                                                                                                                                                                                                                                                                                                                                                                                                                                                    | 10,054   | 6.6%                                                                                              |  |
| 11,777    | 7.6%                                                                                                                                              | 10,715                                                                                                                                                                                                                                                                               | 6.9%                                                                                                                                                                                                                                                                                                                                                                                                                                                                                                                                                                                                                    | 10,525   | 6.9%                                                                                              |  |
| 11,537    | 7.4%                                                                                                                                              | 11,155                                                                                                                                                                                                                                                                               | 7.2%                                                                                                                                                                                                                                                                                                                                                                                                                                                                                                                                                                                                                    | 10,433   | 6.8%                                                                                              |  |
| 20,188    | 13.0%                                                                                                                                             | 20,686                                                                                                                                                                                                                                                                               | 13.4%                                                                                                                                                                                                                                                                                                                                                                                                                                                                                                                                                                                                                   | 19,945   | 13.1%                                                                                             |  |
|           |                                                                                                                                                   | 18,519                                                                                                                                                                                                                                                                               | 12.0%                                                                                                                                                                                                                                                                                                                                                                                                                                                                                                                                                                                                                   | 19,139   | 12.5%                                                                                             |  |
| 21,631    | 13.9%                                                                                                                                             |                                                                                                                                                                                                                                                                                      | 12.0%                                                                                                                                                                                                                                                                                                                                                                                                                                                                                                                                                                                                                   | 17,620   | 11.5%                                                                                             |  |
|           | 11.9%                                                                                                                                             |                                                                                                                                                                                                                                                                                      | 12.6%                                                                                                                                                                                                                                                                                                                                                                                                                                                                                                                                                                                                                   |          | 11.7%                                                                                             |  |
|           |                                                                                                                                                   |                                                                                                                                                                                                                                                                                      |                                                                                                                                                                                                                                                                                                                                                                                                                                                                                                                                                                                                                         |          | 10.3%                                                                                             |  |
| 101435    |                                                                                                                                                   |                                                                                                                                                                                                                                                                                      |                                                                                                                                                                                                                                                                                                                                                                                                                                                                                                                                                                                                                         |          | 5.4%                                                                                              |  |
|           |                                                                                                                                                   |                                                                                                                                                                                                                                                                                      |                                                                                                                                                                                                                                                                                                                                                                                                                                                                                                                                                                                                                         |          | 2.0%                                                                                              |  |
|           |                                                                                                                                                   | 200                                                                                                                                                                                                                                                                                  |                                                                                                                                                                                                                                                                                                                                                                                                                                                                                                                                                                                                                         |          | 023                                                                                               |  |
|           |                                                                                                                                                   |                                                                                                                                                                                                                                                                                      |                                                                                                                                                                                                                                                                                                                                                                                                                                                                                                                                                                                                                         |          | Percen                                                                                            |  |
|           |                                                                                                                                                   |                                                                                                                                                                                                                                                                                      |                                                                                                                                                                                                                                                                                                                                                                                                                                                                                                                                                                                                                         |          | 35.6%                                                                                             |  |
|           |                                                                                                                                                   | 200                                                                                                                                                                                                                                                                                  |                                                                                                                                                                                                                                                                                                                                                                                                                                                                                                                                                                                                                         |          | 57.7%                                                                                             |  |
|           |                                                                                                                                                   |                                                                                                                                                                                                                                                                                      |                                                                                                                                                                                                                                                                                                                                                                                                                                                                                                                                                                                                                         |          | 0.3%                                                                                              |  |
|           |                                                                                                                                                   |                                                                                                                                                                                                                                                                                      |                                                                                                                                                                                                                                                                                                                                                                                                                                                                                                                                                                                                                         |          | 2.6%                                                                                              |  |
|           |                                                                                                                                                   |                                                                                                                                                                                                                                                                                      |                                                                                                                                                                                                                                                                                                                                                                                                                                                                                                                                                                                                                         | 17,100   | 0.1%                                                                                              |  |
|           |                                                                                                                                                   |                                                                                                                                                                                                                                                                                      |                                                                                                                                                                                                                                                                                                                                                                                                                                                                                                                                                                                                                         |          | 1.69                                                                                              |  |
|           |                                                                                                                                                   |                                                                                                                                                                                                                                                                                      |                                                                                                                                                                                                                                                                                                                                                                                                                                                                                                                                                                                                                         |          | 2.29                                                                                              |  |
| 2,233     | 1.470                                                                                                                                             | 2,025                                                                                                                                                                                                                                                                                | 1.070                                                                                                                                                                                                                                                                                                                                                                                                                                                                                                                                                                                                                   | 3,342    | 2.27                                                                                              |  |
| 4,389     | 2.8%                                                                                                                                              | 5,046                                                                                                                                                                                                                                                                                | 3.3%                                                                                                                                                                                                                                                                                                                                                                                                                                                                                                                                                                                                                    | 5,649    | 3.7%                                                                                              |  |
|           | Number 11,465 10,931 10,833 11,777 11,537 20,188 19,047 21,631 18,449 10,462 6,602 2,625 Census 20 Number 67,199 81,116 332 2,531 120 2,014 2,235 | Census 2010 Number Percent 11,465 7.4% 10,931 7.0% 10,833 7.0% 11,777 7.6% 11,537 7.4% 20,188 13.0% 19,047 12.2% 21,631 13.9% 18,449 11.9% 10,462 6.7% 6,602 4.2% 2,625 1.7% Census 2010 Number Percent 67,199 43.2% 81,116 52.1% 332 0.2% 2,531 1.6% 120 0.1% 2,014 1.3% 2,235 1.4% | -0.39% 0.21% 1.62%  Number 11,211 7,796 6,351 7,582 10,233 6,171 6,143 1,897 2,280  \$42,730 \$63,193 \$25,339  Census 2010  Number Percent Number 11,465 7.4% 10,368 10,931 7.0% 10,327 10,833 7.0% 10,386 11,777 7.6% 10,715 11,537 7.4% 11,155 20,188 13.0% 20,686 19,047 12.2% 18,519 21,631 13.9% 18,586 18,449 11.9% 19,406 10,462 6.7% 14,297 6,602 4.2% 6,937 2,625 1.7% 3,050  Census 2010  Number Percent Number 67,199 43.2% 6,937 2,625 1.7% 3,050  Census 2010  Number Percent Number 67,199 43.2% 59,705 81,116 52.1% 85,870 332 0.2% 367 2,531 1.6% 3,323 120 0.1% 129 2,014 1.3% 2,213 2,235 1.4% 2,825 | -0.39%   | -0.39% 0.21% 1.52% 1.68% 2018 2018 2018 1.62% 1.62% 1.68% 2018 2018 2018 2018 2018 2018 2018 2018 |  |