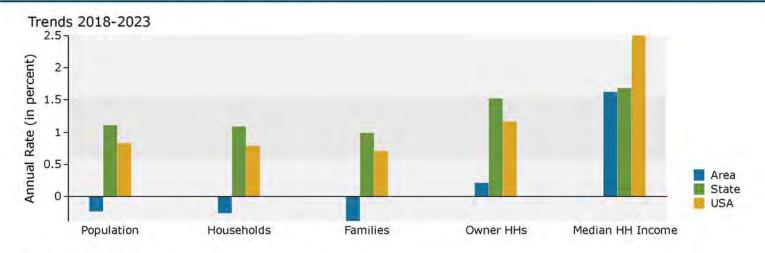

# Demographic and Income Profile

Bibb County, GA Bibb County, GA (13021) Geography: County

Source; U.S. Census Bureau, Census 2010 Summary File 1. Esri forecasts for 2018 and 2023.

Prepared by Esri

|           | 155,547<br>60,295<br>38,714<br>2.48<br>33,537                                                                                                     |                                                                                                                                                                                                                                                                                      | 154,432<br>59,664<br>37,752                                                                                                                                                                                                                                                                                                                                                                                                                                                                                                                                                                                             |          |                                                                                                   |  |
|-----------|---------------------------------------------------------------------------------------------------------------------------------------------------|--------------------------------------------------------------------------------------------------------------------------------------------------------------------------------------------------------------------------------------------------------------------------------------|-------------------------------------------------------------------------------------------------------------------------------------------------------------------------------------------------------------------------------------------------------------------------------------------------------------------------------------------------------------------------------------------------------------------------------------------------------------------------------------------------------------------------------------------------------------------------------------------------------------------------|----------|---------------------------------------------------------------------------------------------------|--|
|           | 38,714<br>2.48                                                                                                                                    |                                                                                                                                                                                                                                                                                      | 37,752                                                                                                                                                                                                                                                                                                                                                                                                                                                                                                                                                                                                                  |          | 58,874<br>37,018                                                                                  |  |
|           | 2.48                                                                                                                                              |                                                                                                                                                                                                                                                                                      |                                                                                                                                                                                                                                                                                                                                                                                                                                                                                                                                                                                                                         |          | 37.018                                                                                            |  |
|           |                                                                                                                                                   |                                                                                                                                                                                                                                                                                      | 27.00                                                                                                                                                                                                                                                                                                                                                                                                                                                                                                                                                                                                                   | 37,018   |                                                                                                   |  |
|           | 33,537                                                                                                                                            | 2.49                                                                                                                                                                                                                                                                                 |                                                                                                                                                                                                                                                                                                                                                                                                                                                                                                                                                                                                                         | 2.49     |                                                                                                   |  |
|           |                                                                                                                                                   |                                                                                                                                                                                                                                                                                      | 29,024                                                                                                                                                                                                                                                                                                                                                                                                                                                                                                                                                                                                                  |          | 29,327                                                                                            |  |
|           | 26,758                                                                                                                                            |                                                                                                                                                                                                                                                                                      | 30,640                                                                                                                                                                                                                                                                                                                                                                                                                                                                                                                                                                                                                  |          | 29,547                                                                                            |  |
|           | 35.5                                                                                                                                              |                                                                                                                                                                                                                                                                                      | 36.8                                                                                                                                                                                                                                                                                                                                                                                                                                                                                                                                                                                                                    |          | 37.7                                                                                              |  |
| Area      |                                                                                                                                                   | State                                                                                                                                                                                                                                                                                |                                                                                                                                                                                                                                                                                                                                                                                                                                                                                                                                                                                                                         | Nationa  |                                                                                                   |  |
| -0.24%    |                                                                                                                                                   | 1.10%                                                                                                                                                                                                                                                                                |                                                                                                                                                                                                                                                                                                                                                                                                                                                                                                                                                                                                                         | 0.83%    |                                                                                                   |  |
| -0.27%    |                                                                                                                                                   | 1.08%                                                                                                                                                                                                                                                                                |                                                                                                                                                                                                                                                                                                                                                                                                                                                                                                                                                                                                                         | 0.79%    |                                                                                                   |  |
| -0.39%    |                                                                                                                                                   | 0.99%                                                                                                                                                                                                                                                                                |                                                                                                                                                                                                                                                                                                                                                                                                                                                                                                                                                                                                                         | 0.71%    |                                                                                                   |  |
|           | 0.21%                                                                                                                                             |                                                                                                                                                                                                                                                                                      | 1.52%                                                                                                                                                                                                                                                                                                                                                                                                                                                                                                                                                                                                                   |          | 1.16%                                                                                             |  |
|           | 1.62%                                                                                                                                             |                                                                                                                                                                                                                                                                                      | 1.68%                                                                                                                                                                                                                                                                                                                                                                                                                                                                                                                                                                                                                   |          | 2.50%                                                                                             |  |
|           |                                                                                                                                                   | 20                                                                                                                                                                                                                                                                                   | 18                                                                                                                                                                                                                                                                                                                                                                                                                                                                                                                                                                                                                      | 20       | 023                                                                                               |  |
|           |                                                                                                                                                   | Number                                                                                                                                                                                                                                                                               | Percent                                                                                                                                                                                                                                                                                                                                                                                                                                                                                                                                                                                                                 | Number   | Percent                                                                                           |  |
|           |                                                                                                                                                   | 11,211                                                                                                                                                                                                                                                                               | 18.8%                                                                                                                                                                                                                                                                                                                                                                                                                                                                                                                                                                                                                   | 10,066   | 17.1%                                                                                             |  |
|           |                                                                                                                                                   | 7,796                                                                                                                                                                                                                                                                                | 13.1%                                                                                                                                                                                                                                                                                                                                                                                                                                                                                                                                                                                                                   | 7,416    | 12.6%                                                                                             |  |
|           |                                                                                                                                                   | 6,351                                                                                                                                                                                                                                                                                | 10.6%                                                                                                                                                                                                                                                                                                                                                                                                                                                                                                                                                                                                                   | 6,067    | 10.3%                                                                                             |  |
|           |                                                                                                                                                   | 7,582                                                                                                                                                                                                                                                                                | 12.7%                                                                                                                                                                                                                                                                                                                                                                                                                                                                                                                                                                                                                   | 7,325    | 12.4%                                                                                             |  |
|           |                                                                                                                                                   | 10,233                                                                                                                                                                                                                                                                               | 17.2%                                                                                                                                                                                                                                                                                                                                                                                                                                                                                                                                                                                                                   | 10,186   | 17.3%                                                                                             |  |
|           |                                                                                                                                                   | 6,171                                                                                                                                                                                                                                                                                | 10.3%                                                                                                                                                                                                                                                                                                                                                                                                                                                                                                                                                                                                                   | 6,480    | 11.0%                                                                                             |  |
|           |                                                                                                                                                   | 6,143                                                                                                                                                                                                                                                                                | 10.3%                                                                                                                                                                                                                                                                                                                                                                                                                                                                                                                                                                                                                   | 6,427    | 10.9%                                                                                             |  |
|           |                                                                                                                                                   | 1,897                                                                                                                                                                                                                                                                                | 3.2%                                                                                                                                                                                                                                                                                                                                                                                                                                                                                                                                                                                                                    | 2,103    | 3,6%                                                                                              |  |
|           |                                                                                                                                                   | 2,280                                                                                                                                                                                                                                                                                | 3.8%                                                                                                                                                                                                                                                                                                                                                                                                                                                                                                                                                                                                                    | 2,804    | 4.8%                                                                                              |  |
|           |                                                                                                                                                   | \$42,730                                                                                                                                                                                                                                                                             |                                                                                                                                                                                                                                                                                                                                                                                                                                                                                                                                                                                                                         | \$46,303 |                                                                                                   |  |
|           |                                                                                                                                                   | \$63,193                                                                                                                                                                                                                                                                             |                                                                                                                                                                                                                                                                                                                                                                                                                                                                                                                                                                                                                         | \$70,549 |                                                                                                   |  |
|           |                                                                                                                                                   | \$25,339                                                                                                                                                                                                                                                                             |                                                                                                                                                                                                                                                                                                                                                                                                                                                                                                                                                                                                                         | \$28,151 |                                                                                                   |  |
| Census 20 | 010                                                                                                                                               | 20                                                                                                                                                                                                                                                                                   | 18                                                                                                                                                                                                                                                                                                                                                                                                                                                                                                                                                                                                                      | 20       | 023                                                                                               |  |
| Number    | Percent                                                                                                                                           | Number                                                                                                                                                                                                                                                                               | Percent                                                                                                                                                                                                                                                                                                                                                                                                                                                                                                                                                                                                                 | Number   | Percent                                                                                           |  |
| 11,465    | 7.4%                                                                                                                                              | 10,368                                                                                                                                                                                                                                                                               | 6.7%                                                                                                                                                                                                                                                                                                                                                                                                                                                                                                                                                                                                                    | 10,209   | 6.7%                                                                                              |  |
| 10,931    | 7.0%                                                                                                                                              | 10,327                                                                                                                                                                                                                                                                               | 6.7%                                                                                                                                                                                                                                                                                                                                                                                                                                                                                                                                                                                                                    | 9,813    | 6.4%                                                                                              |  |
| 10,833    | 7.0%                                                                                                                                              | 10,386                                                                                                                                                                                                                                                                               | 6.7%                                                                                                                                                                                                                                                                                                                                                                                                                                                                                                                                                                                                                    | 10,054   | 6.6%                                                                                              |  |
| 11,777    | 7.6%                                                                                                                                              | 10,715                                                                                                                                                                                                                                                                               | 6.9%                                                                                                                                                                                                                                                                                                                                                                                                                                                                                                                                                                                                                    | 10,525   | 6.9%                                                                                              |  |
| 11,537    | 7.4%                                                                                                                                              | 11,155                                                                                                                                                                                                                                                                               | 7.2%                                                                                                                                                                                                                                                                                                                                                                                                                                                                                                                                                                                                                    | 10,433   | 6.8%                                                                                              |  |
| 20,188    | 13.0%                                                                                                                                             | 20,686                                                                                                                                                                                                                                                                               | 13.4%                                                                                                                                                                                                                                                                                                                                                                                                                                                                                                                                                                                                                   | 19,945   | 13.1%                                                                                             |  |
|           |                                                                                                                                                   | 18,519                                                                                                                                                                                                                                                                               | 12.0%                                                                                                                                                                                                                                                                                                                                                                                                                                                                                                                                                                                                                   | 19,139   | 12.5%                                                                                             |  |
| 21,631    | 13.9%                                                                                                                                             |                                                                                                                                                                                                                                                                                      | 12.0%                                                                                                                                                                                                                                                                                                                                                                                                                                                                                                                                                                                                                   | 17,620   | 11.5%                                                                                             |  |
|           | 11.9%                                                                                                                                             |                                                                                                                                                                                                                                                                                      | 12.6%                                                                                                                                                                                                                                                                                                                                                                                                                                                                                                                                                                                                                   |          | 11.7%                                                                                             |  |
|           |                                                                                                                                                   |                                                                                                                                                                                                                                                                                      |                                                                                                                                                                                                                                                                                                                                                                                                                                                                                                                                                                                                                         |          | 10.3%                                                                                             |  |
| 101435    |                                                                                                                                                   |                                                                                                                                                                                                                                                                                      |                                                                                                                                                                                                                                                                                                                                                                                                                                                                                                                                                                                                                         |          | 5.4%                                                                                              |  |
|           |                                                                                                                                                   |                                                                                                                                                                                                                                                                                      |                                                                                                                                                                                                                                                                                                                                                                                                                                                                                                                                                                                                                         |          | 2.0%                                                                                              |  |
|           |                                                                                                                                                   | 200                                                                                                                                                                                                                                                                                  |                                                                                                                                                                                                                                                                                                                                                                                                                                                                                                                                                                                                                         |          | 023                                                                                               |  |
|           |                                                                                                                                                   |                                                                                                                                                                                                                                                                                      |                                                                                                                                                                                                                                                                                                                                                                                                                                                                                                                                                                                                                         |          | Percen                                                                                            |  |
|           |                                                                                                                                                   |                                                                                                                                                                                                                                                                                      |                                                                                                                                                                                                                                                                                                                                                                                                                                                                                                                                                                                                                         |          | 35.6%                                                                                             |  |
|           |                                                                                                                                                   | 200                                                                                                                                                                                                                                                                                  |                                                                                                                                                                                                                                                                                                                                                                                                                                                                                                                                                                                                                         |          | 57.7%                                                                                             |  |
|           |                                                                                                                                                   |                                                                                                                                                                                                                                                                                      |                                                                                                                                                                                                                                                                                                                                                                                                                                                                                                                                                                                                                         |          | 0.3%                                                                                              |  |
|           |                                                                                                                                                   |                                                                                                                                                                                                                                                                                      |                                                                                                                                                                                                                                                                                                                                                                                                                                                                                                                                                                                                                         |          | 2.6%                                                                                              |  |
|           |                                                                                                                                                   |                                                                                                                                                                                                                                                                                      |                                                                                                                                                                                                                                                                                                                                                                                                                                                                                                                                                                                                                         | 17,100   | 0.1%                                                                                              |  |
|           |                                                                                                                                                   |                                                                                                                                                                                                                                                                                      |                                                                                                                                                                                                                                                                                                                                                                                                                                                                                                                                                                                                                         |          | 1.69                                                                                              |  |
|           |                                                                                                                                                   |                                                                                                                                                                                                                                                                                      |                                                                                                                                                                                                                                                                                                                                                                                                                                                                                                                                                                                                                         |          | 2.29                                                                                              |  |
| 2,233     | 1.470                                                                                                                                             | 2,025                                                                                                                                                                                                                                                                                | 1.070                                                                                                                                                                                                                                                                                                                                                                                                                                                                                                                                                                                                                   | 3,342    | 2.27                                                                                              |  |
| 4,389     | 2.8%                                                                                                                                              | 5,046                                                                                                                                                                                                                                                                                | 3.3%                                                                                                                                                                                                                                                                                                                                                                                                                                                                                                                                                                                                                    | 5,649    | 3.7%                                                                                              |  |
|           | Number 11,465 10,931 10,833 11,777 11,537 20,188 19,047 21,631 18,449 10,462 6,602 2,625 Census 20 Number 67,199 81,116 332 2,531 120 2,014 2,235 | Census 2010 Number Percent 11,465 7.4% 10,931 7.0% 10,833 7.0% 11,777 7.6% 11,537 7.4% 20,188 13.0% 19,047 12.2% 21,631 13.9% 18,449 11.9% 10,462 6.7% 6,602 4.2% 2,625 1.7% Census 2010 Number Percent 67,199 43.2% 81,116 52.1% 332 0.2% 2,531 1.6% 120 0.1% 2,014 1.3% 2,235 1.4% | -0.39% 0.21% 1.62%  Number 11,211 7,796 6,351 7,582 10,233 6,171 6,143 1,897 2,280  \$42,730 \$63,193 \$25,339  Census 2010  Number Percent Number 11,465 7.4% 10,368 10,931 7.0% 10,327 10,833 7.0% 10,386 11,777 7.6% 10,715 11,537 7.4% 11,155 20,188 13.0% 20,686 19,047 12.2% 18,519 21,631 13.9% 18,586 18,449 11.9% 19,406 10,462 6.7% 14,297 6,602 4.2% 6,937 2,625 1.7% 3,050  Census 2010  Number Percent Number 67,199 43.2% 6,937 2,625 1.7% 3,050  Census 2010  Number Percent Number 67,199 43.2% 59,705 81,116 52.1% 85,870 332 0.2% 367 2,531 1.6% 3,323 120 0.1% 129 2,014 1.3% 2,213 2,235 1.4% 2,825 | -0.39%   | -0.39% 0.21% 1.52% 1.68% 2018 2018 2018 1.62% 1.62% 1.68% 2018 2018 2018 2018 2018 2018 2018 2018 |  |