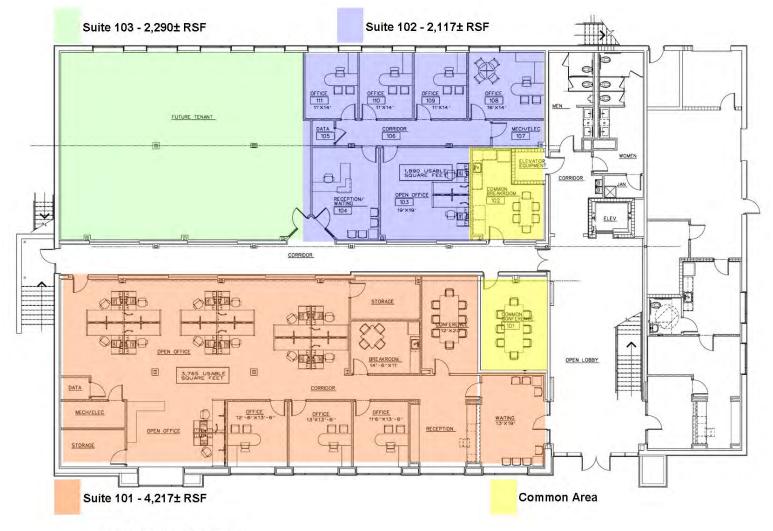

## First Floor:

- Suite 101: 4,217± RSF
- Suite 102: 2,117± RSF
- Suite 103: 2,290± RSF
- Conceptual floor plans approved for build-out
- Minimum three (3) year lease term
- Rate \$16.50PSF, Modified Full Service excluding Janitorial

Created 8/10/18 990 Riverside Drive

990 Riverside Drive Macon, GA 31201

3330 Northside Drive - Macon, GA 31210

PHOTOS

**FLOOR PLAN - FIRST FLOOR** 

12% Common Area Factor

FLOOR PLAN - SECOND FLOOR

12% Common Area Factor