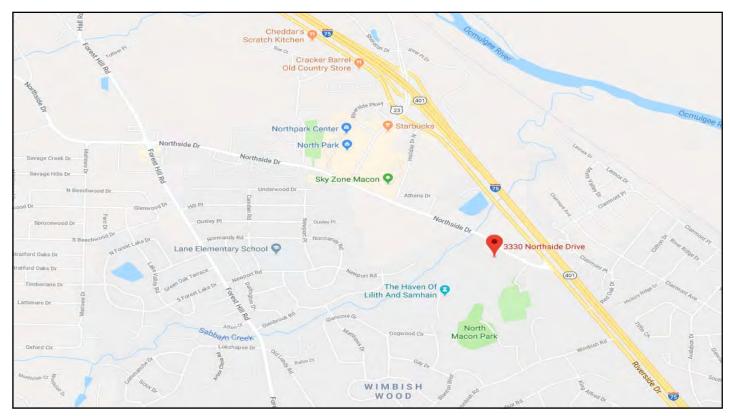

## **PROFESSIONAL OFFICE / MEDICAL SPACE**

3330 Northside Drive Macon, Bibb County, Georgia 31210

EBERHARDT & BARRY

- Subject property located one block off Riverside Drive between Tom Hill Senior Boulevard/Arkwright Road and Pierce Avenue exits off Interstate 75.
- Three Office Suites Available:

MAPS