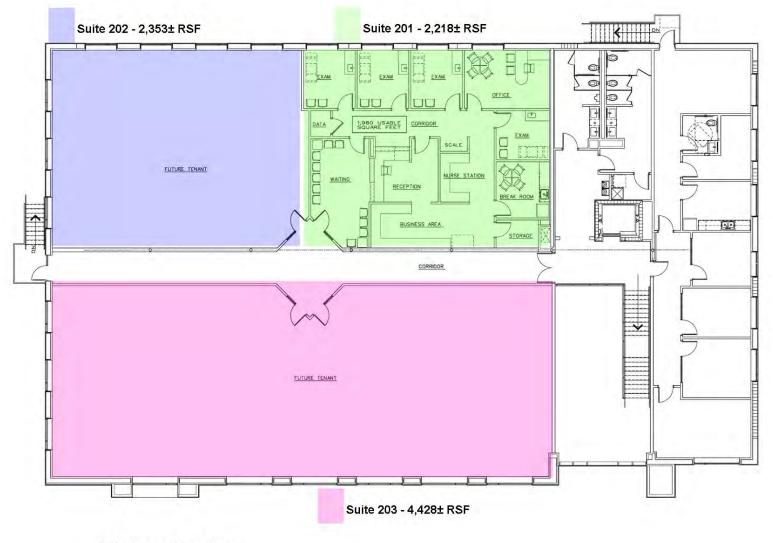

## Second Floor Medical Office Suite:

- Suite 201: 2,218± RSF
- Suite 202: 2,353± RSF
- Suite 203: 4,428± RSF
- Conceptual floor plan approved for build-out
- Minimum five (5) year lease term
  - Rate \$20.00PSF, Modified Full Service excluding Janitorial
- Amenities include beautiful lobby, four (4) public restrooms, complimentary conference room and break room.

Created 8/10/18 990 Riverside Drive

990 Riverside Drive Macon, GA 31201

3330 Northside Drive - Macon, GA 31210

PHOTOS

**FLOOR PLAN - FIRST FLOOR** 

12% Common Area Factor

FLOOR PLAN - SECOND FLOOR

12% Common Area Factor