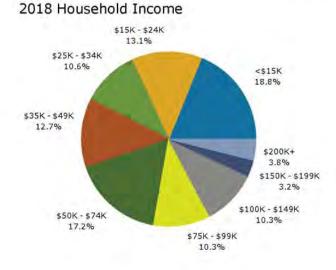

#### FOR LEASE

3853 Northside Drive Macon, Bibb County, Georgia 31210

EBERHARDT & BARRY

- Located less than one mile from Interstate 75
- 1,714± SF Retail/Office Storefront
- Daily Traffic Count: 20,000 vehicles per day
- Zoned C1
- Plenty of asphalt paved parking