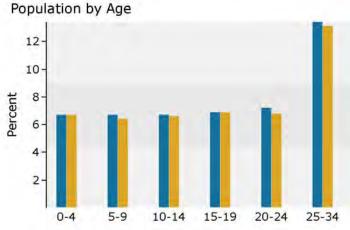

#### FOR LEASE

3853 Northside Drive Macon, Bibb County, Georgia 31210

EBERHARDT & BARRY

- Located less than one mile from Interstate 75
- 1,714± SF Retail/Office Storefront
- Daily Traffic Count: 20,000 vehicles per day
- Zoned C1
- Plenty of asphalt paved parking