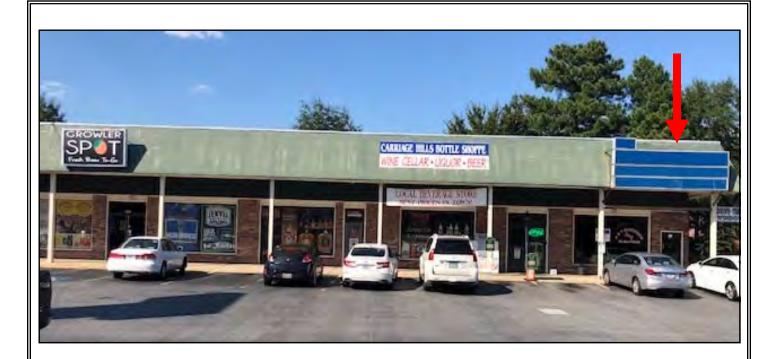

#### FOR LEASE

3853 Northside Drive Macon, Bibb County, Georgia 31210

EBERHARDT & BARRY

- Located less than one mile from Interstate 75
- 1,714± SF Retail/Office Storefront
- Daily Traffic Count: 20,000 vehicles per day
- Zoned C1
- Plenty of asphalt paved parking