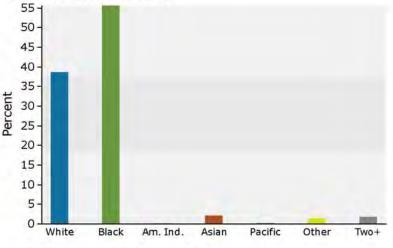

| 5.7    |

Source: U.S. Census Bureau, Census 2010 Summary File 1. Esri forecasts for 2018 and 2023.



## Demographic and Income Profile

Bibb County, GA Bibb County, GA (13021) Geography: County

Prepared by Esri









2018 Population by Race



2018 Percent Hispanic Origin: 3.3%