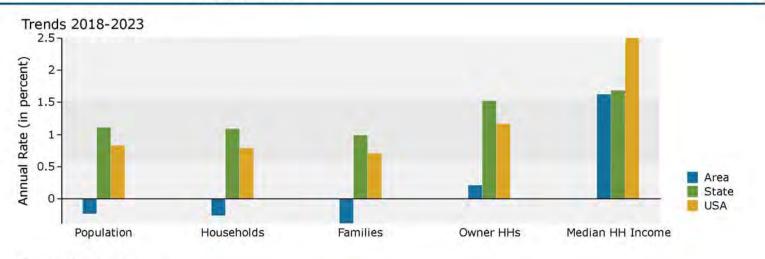

#### FOR LEASE

3853 Northside Drive Macon, Bibb County, Georgia 31210

EBERHARDT & BARRY

- Located less than one mile from Interstate 75
- 1,714± SF Retail/Office Storefront
- Daily Traffic Count: 20,000 vehicles per day
- Zoned C1
- Plenty of asphalt paved parking