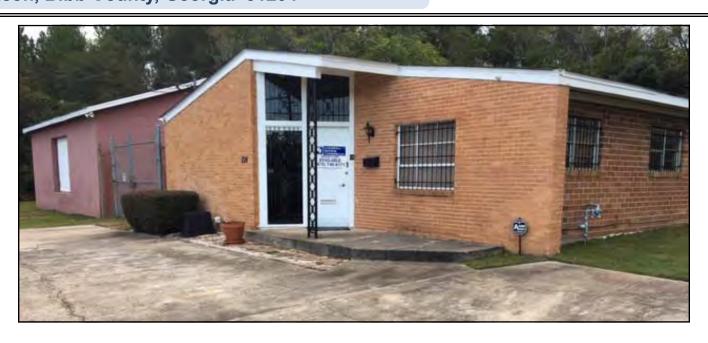

**EBERHARDT & BARRY** 

**524 Bartlett Street** Macon, Bibb County, Georgia 31204

Office / Warehouse

- Located in Hillcrest Industrial Park off Roff Avenue
- 1,400± SF Office Building
  - Reception area
  - Waiting area
  - Six (6) offices
  - Break room
  - Two (2) restrooms
- 1,200± SF Warehouse Building
- Partially fenced yard.
- Zoned M1
- All public utilities serve this site.

990 Riverside Drive Macon, GA 31201

524 Bartlett Street - Macon, GA 31204

**PHOTOS** 

Cbcmacon.com Cbcworldwide.com

2

EBERHARDT & BARRY

524 Bartlett Street - Macon, GA 31204

MAPS