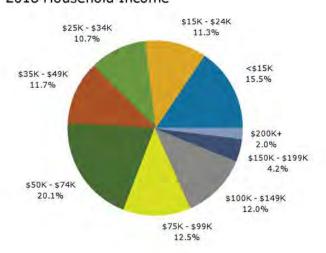

| 425<br>1,890 | 6.8%        | 2,033    | 7.5%    | 2,273    | 8.    |



## Demographic and Income Profile

Peach County, GA Peach County, GA (13225) Geography: County Prepared by Esri





## Population by Age



#### 2018 Household Income



### 2018 Population by Race



2018 Percent Hispanic Origin: 7.5%