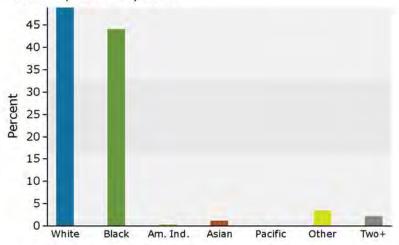

| 425<br>1,890 | 6.8%        | 2,033    | 7.5%    | 2,273    | 8.    |



## Demographic and Income Profile

Peach County, GA Peach County, GA (13225) Geography: County Prepared by Esri





## Population by Age



#### 2018 Household Income



### 2018 Population by Race



2018 Percent Hispanic Origin: 7.5%