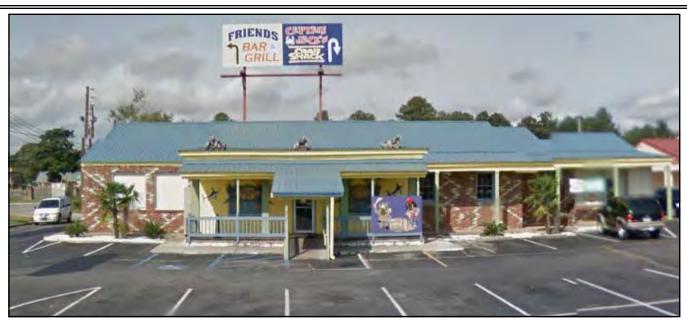

### **FOR SALE**

## **PRICE REDUCED**

EBERHARDT & BARRY

107 Chapman Road Byron, Peach County, Georgia 31008

- Excellent visibility and signage from Interstate 75
- Located off Interstate 75 at Exit 149
- 5,150± Square Foot Restaurant Building
  - Two dining rooms
  - One banquet room
  - Seats 150
- .86± Acres
- Daily traffic count: 77,500 vehicles per day on Interstate 75;
   16,800 vehicles per day on Highway 49 to Fort Valley
- Parking available in front and rear of building.
- All utilities available to site.
- Zoned C2

REDUCED SALES PRICE: \$309,900 \$269,900