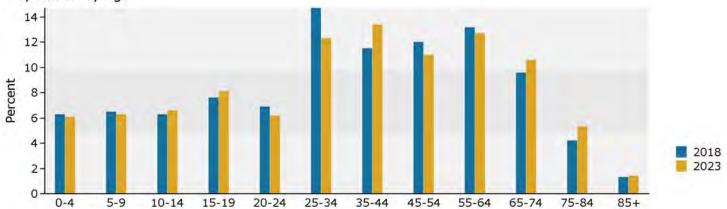

| 425<br>1,890 | 6.8%        | 2,033    | 7.5%    | 2,273    | 8.    |



## Demographic and Income Profile

Peach County, GA Peach County, GA (13225) Geography: County Prepared by Esri





## Population by Age



#### 2018 Household Income



### 2018 Population by Race



2018 Percent Hispanic Origin: 7.5%