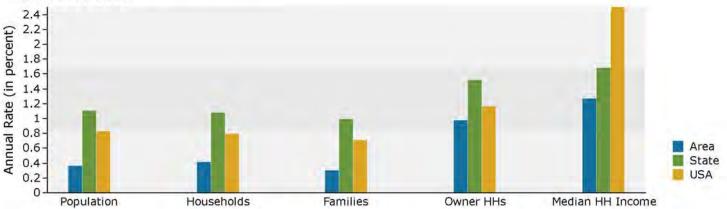

| 425<br>1,890 | 6.8%        | 2,033    | 7.5%    | 2,273    | 8.    |



## Demographic and Income Profile

Peach County, GA Peach County, GA (13225) Geography: County Prepared by Esri





## Population by Age



#### 2018 Household Income



### 2018 Population by Race



2018 Percent Hispanic Origin: 7.5%