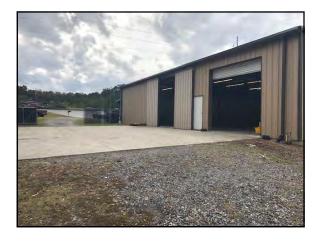

## **FOR LEASE**

**EBERHARDT & BARRY** 

12106 Highway 247 S Warner Robins, Houston County, Georgia 31093

- 4,900± Square Foot Metal Building
  - 600± SF Office
  - 4,300± SF Warehouse
- 1.1± Acres Fenced side and back yard
- 130'± frontage on Highway 247
- Access via Highway 247 and North Davis Drive
- Two 12' X12' Roll-up Doors; 1 truck well & 1 drive-thru
- One 14' X 14' Sliding Drive-thru Door
- 14' eave height
- 53' trailer access
- Ample asphalt parking
- Built in 1972; Renovated in 2004
- All utilities on site (Septic)
- Zoned M1
- Automotion Neighbor