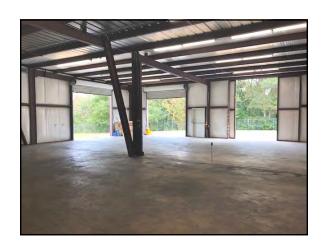

## **FOR LEASE**

**EBERHARDT & BARRY** 

12106 Highway 247 S Warner Robins, Houston County, Georgia 31093

- 4,900± Square Foot Metal Building
  - 600± SF Office
  - 4,300± SF Warehouse
- 1.1± Acres Fenced side and back yard
- 130'± frontage on Highway 247
- Access via Highway 247 and North Davis Drive
- Two 12' X12' Roll-up Doors; 1 truck well & 1 drive-thru
- One 14' X 14' Sliding Drive-thru Door
- 14' eave height
- 53' trailer access
- Ample asphalt parking
- Built in 1972; Renovated in 2004
- All utilities on site (Septic)
- Zoned M1
- Automotion Neighbor