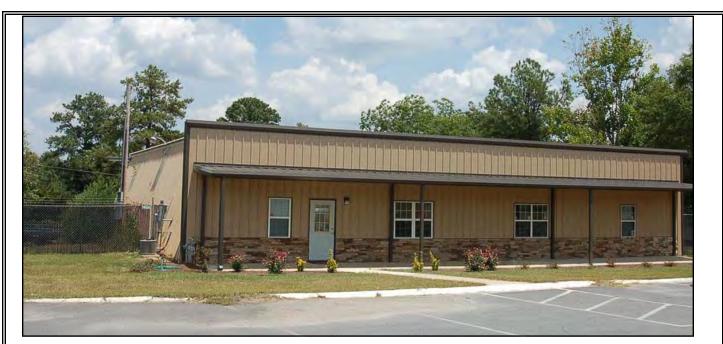

## **FOR LEASE**

**EBERHARDT & BARRY** 

12106 Highway 247 S Warner Robins, Houston County, Georgia 31093

- 4,900± Square Foot Metal Building
  - 600± SF Office
  - 4,300± SF Warehouse
- 1.1± Acres Fenced side and back yard
- 130'± frontage on Highway 247
- Access via Highway 247 and North Davis Drive
- Two 12' X12' Roll-up Doors; 1 truck well & 1 drive-thru
- One 14' X 14' Sliding Drive-thru Door
- 14' eave height
- 53' trailer access
- Ample asphalt parking
- Built in 1972; Renovated in 2004
- All utilities on site (Septic)
- Zoned M1
- Automotion Neighbor