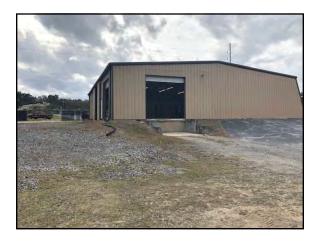

## **FOR LEASE**

**EBERHARDT & BARRY** 

12106 Highway 247 S Warner Robins, Houston County, Georgia 31093

- 4,900± Square Foot Metal Building
  - 600± SF Office
  - 4,300± SF Warehouse
- 1.1± Acres Fenced side and back yard
- 130'± frontage on Highway 247
- Access via Highway 247 and North Davis Drive
- Two 12' X12' Roll-up Doors; 1 truck well & 1 drive-thru
- One 14' X 14' Sliding Drive-thru Door
- 14' eave height
- 53' trailer access
- Ample asphalt parking
- Built in 1972; Renovated in 2004
- All utilities on site (Septic)
- Zoned M1
- Automotion Neighbor