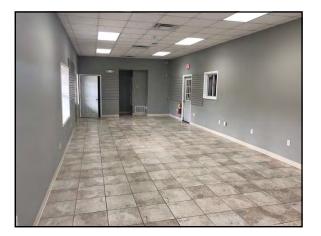

## **FOR LEASE**

**EBERHARDT & BARRY** 

12106 Highway 247 S Warner Robins, Houston County, Georgia 31093

- 4,900± Square Foot Metal Building
  - 600± SF Office
  - 4,300± SF Warehouse
- 1.1± Acres Fenced side and back yard
- 130'± frontage on Highway 247
- Access via Highway 247 and North Davis Drive
- Two 12' X12' Roll-up Doors; 1 truck well & 1 drive-thru
- One 14' X 14' Sliding Drive-thru Door
- 14' eave height
- 53' trailer access
- Ample asphalt parking
- Built in 1972; Renovated in 2004
- All utilities on site (Septic)
- Zoned M1
- Automotion Neighbor