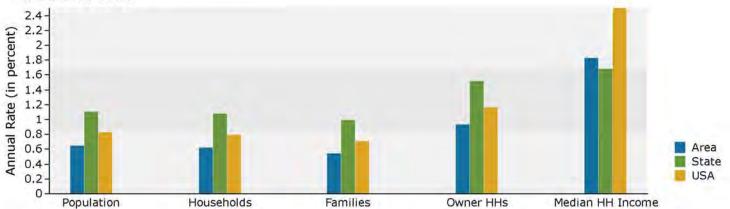

 Main
 478-746-8171
 Toll Free
 800-926-0990

 Fax
 478-746-1362
 Cell
 478-718-1806

990 Riverside Drive Macon, GA 31201

PROPERTY OVERVIEW - MAIN HOUSE

| PROPERTY VIDEO:      | http://www.goroundmedia.com/1370-bottoms-rd-concord-ga/                                                                                                                                                                                                                                                 |  |  |  |  |  |
|----------------------|---------------------------------------------------------------------------------------------------------------------------------------------------------------------------------------------------------------------------------------------------------------------------------------------------------|--|--|--|--|--|
| LOCATION:            | Subject site is a one hour drive from Atlanta, Macon or Columbus.                                                                                                                                                                                                                                       |  |  |  |  |  |
| SITE<br>INFORMATION: | <ul> <li>8,910± Square Foot Residence</li> <li>Nine (9) Bedrooms</li> <li>Six (6) Full Baths</li> <li>One (1) Half Bath</li> <li>Home Theatre</li> <li>Four (4) Fireplaces</li> <li>3,158± SF Finished Basement</li> <li>886± SF Finished Attic</li> <li>18 X 40 Swimming Pool built in 2003</li> </ul> |  |  |  |  |  |
| POND:                | 2.6± acre pond with dock                                                                                                                                                                                                                                                                                |  |  |  |  |  |
| ACREAGE:             | 41.09± Acres                                                                                                                                                                                                                                                                                            |  |  |  |  |  |
| YEAR BUILT:          | 2002                                                                                                                                                                                                                                                                                                    |  |  |  |  |  |
| INTERIOR WALLS:      | Sheetrock                                                                                                                                                                                                                                                                                               |  |  |  |  |  |
| EXTERIOR WALLS:      | Masonry (brick)                                                                                                                                                                                                                                                                                         |  |  |  |  |  |
| ROOF:                | Asphalt shingles                                                                                                                                                                                                                                                                                        |  |  |  |  |  |
| FLOORING:            | Hardwood, carpet and tile                                                                                                                                                                                                                                                                               |  |  |  |  |  |
| HVAC:                | Central heating and air                                                                                                                                                                                                                                                                                 |  |  |  |  |  |
| UTILITIES:           | <ul><li>Electric: Central GA EMC</li><li>Water: Well</li><li>Septic System</li></ul>                                                                                                                                                                                                                    |  |  |  |  |  |