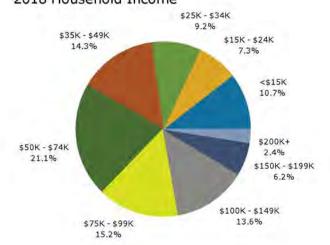

 Main
 478-746-8171
 Toll Free
 800-926-0990

 Fax
 478-746-1362
 Cell
 478-718-1806

990 Riverside Drive Macon, GA 31201

PROPERTY OVERVIEW - MAIN HOUSE

| PROPERTY VIDEO:      | http://www.goroundmedia.com/1370-bottoms-rd-concord-ga/                                                                                                                                                                                                                                                 |  |  |  |  |  |
|----------------------|---------------------------------------------------------------------------------------------------------------------------------------------------------------------------------------------------------------------------------------------------------------------------------------------------------|--|--|--|--|--|
| LOCATION:            | Subject site is a one hour drive from Atlanta, Macon or Columbus.                                                                                                                                                                                                                                       |  |  |  |  |  |
| SITE<br>INFORMATION: | <ul> <li>8,910± Square Foot Residence</li> <li>Nine (9) Bedrooms</li> <li>Six (6) Full Baths</li> <li>One (1) Half Bath</li> <li>Home Theatre</li> <li>Four (4) Fireplaces</li> <li>3,158± SF Finished Basement</li> <li>886± SF Finished Attic</li> <li>18 X 40 Swimming Pool built in 2003</li> </ul> |  |  |  |  |  |
| POND:                | 2.6± acre pond with dock                                                                                                                                                                                                                                                                                |  |  |  |  |  |
| ACREAGE:             | 41.09± Acres                                                                                                                                                                                                                                                                                            |  |  |  |  |  |
| YEAR BUILT:          | 2002                                                                                                                                                                                                                                                                                                    |  |  |  |  |  |
| INTERIOR WALLS:      | Sheetrock                                                                                                                                                                                                                                                                                               |  |  |  |  |  |
| EXTERIOR WALLS:      | Masonry (brick)                                                                                                                                                                                                                                                                                         |  |  |  |  |  |
| ROOF:                | Asphalt shingles                                                                                                                                                                                                                                                                                        |  |  |  |  |  |
| FLOORING:            | Hardwood, carpet and tile                                                                                                                                                                                                                                                                               |  |  |  |  |  |
| HVAC:                | Central heating and air                                                                                                                                                                                                                                                                                 |  |  |  |  |  |
| UTILITIES:           | <ul><li>Electric: Central GA EMC</li><li>Water: Well</li><li>Septic System</li></ul>                                                                                                                                                                                                                    |  |  |  |  |  |