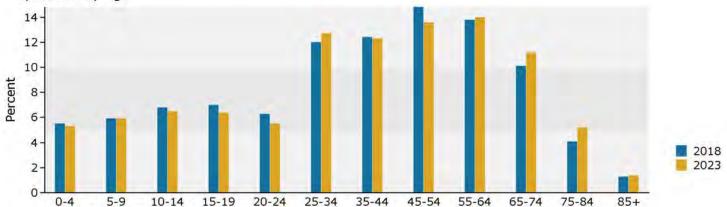

 Main
 478-746-8171
 Toll Free
 800-926-0990

 Fax
 478-746-1362
 Cell
 478-718-1806

990 Riverside Drive Macon, GA 31201

PROPERTY OVERVIEW - MAIN HOUSE

| PROPERTY VIDEO:      | http://www.goroundmedia.com/1370-bottoms-rd-concord-ga/                                                                                                                                                                                                                                                 |  |  |  |  |  |
|----------------------|---------------------------------------------------------------------------------------------------------------------------------------------------------------------------------------------------------------------------------------------------------------------------------------------------------|--|--|--|--|--|
| LOCATION:            | Subject site is a one hour drive from Atlanta, Macon or Columbus.                                                                                                                                                                                                                                       |  |  |  |  |  |
| SITE<br>INFORMATION: | <ul> <li>8,910± Square Foot Residence</li> <li>Nine (9) Bedrooms</li> <li>Six (6) Full Baths</li> <li>One (1) Half Bath</li> <li>Home Theatre</li> <li>Four (4) Fireplaces</li> <li>3,158± SF Finished Basement</li> <li>886± SF Finished Attic</li> <li>18 X 40 Swimming Pool built in 2003</li> </ul> |  |  |  |  |  |
| POND:                | 2.6± acre pond with dock                                                                                                                                                                                                                                                                                |  |  |  |  |  |
| ACREAGE:             | 41.09± Acres                                                                                                                                                                                                                                                                                            |  |  |  |  |  |
| YEAR BUILT:          | 2002                                                                                                                                                                                                                                                                                                    |  |  |  |  |  |
| INTERIOR WALLS:      | Sheetrock                                                                                                                                                                                                                                                                                               |  |  |  |  |  |
| EXTERIOR WALLS:      | Masonry (brick)                                                                                                                                                                                                                                                                                         |  |  |  |  |  |
| ROOF:                | Asphalt shingles                                                                                                                                                                                                                                                                                        |  |  |  |  |  |
| FLOORING:            | Hardwood, carpet and tile                                                                                                                                                                                                                                                                               |  |  |  |  |  |
| HVAC:                | Central heating and air                                                                                                                                                                                                                                                                                 |  |  |  |  |  |
| UTILITIES:           | <ul><li>Electric: Central GA EMC</li><li>Water: Well</li><li>Septic System</li></ul>                                                                                                                                                                                                                    |  |  |  |  |  |