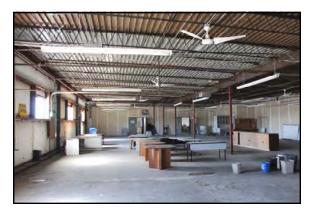

### PROPERTY PHOTOS

Office

Warehouse

Warehouse

Warehouse

Warehouse

2170 Fairburn Road - Douglasville, GA 30135