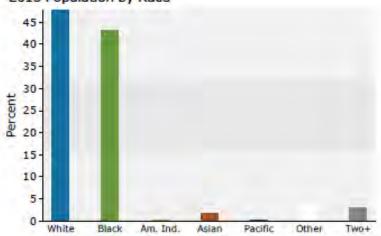

9,684 10,357 7.8% 9,673 7.1% 9,739 10,864 8.2% 10,205 7.5% 10,415 10,250 7.7% 9,645 7.1% 9,831 7,466 5.6% 9,647 7.1% 8,793 17,505 13.2% 17,866 13,1% 20,420 21,998 16.6% 20,043 14.7% 19,418 19,456 14.7% 20,153 14.8% 19,861 13,531 10.2% 15,502 11.4% 17,009 7,241 5.5% 9,456 6.9% 11,364 3,004 2.3% 3,536 2.6% 4,804 999 0.8% 1,094 0.8% 1,244  Census 2010 2015 20  Number Percent Number Percent Number 69,458 52.5% 64,931 47.6% 61,591 52,290 39.5% 58,902 43.2% 66,134 399 0.3% 404 0.3% 421 1,904 1.4% 2,306 1.7% 2,816 137 0.19% 144 0.1% 151 5,058 3.8% 5,720 4.2% 6,449 3,157 2.4% 3,966 2.9% 5,020 |



## Demographic and Income Profile

Douglas County, GA Douglas County, GA (13097) Geography: County Prepared by Esri



### Population by Age



### 2015 Household Income



### 2015 Population by Race



2015 Percent Hispanic Origin: 9.2%