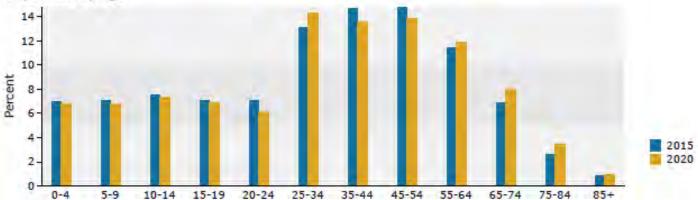

Number Percent Number Percent Number 9,732 7.4% 9,553 7.0% 9,684 10,357 7.8% 9,673 7.1% 9,739 10,864 8.2% 10,205 7.5% 10,415 10,250 7.7% 9,645 7.1% 9,831 7,466 5.6% 9,647 7.1% 8,793 17,505 13.2% 17,866 13,1% 20,420 21,998 16.6% 20,043 14.7% 19,418 19,456 14.7% 20,153 14.8% 19,861 13,531 10.2% 15,502 11.4% 17,009 7,241 5.5% 9,456 6.9% 11,364 3,004 2.3% 3,536 2.6% 4,804 999 0.8% 1,094 0.8% 1,244  Census 2010 2015 20  Number Percent Number Percent Number 69,458 52.5% 64,931 47.6% 61,591 52,290 39.5% 58,902 43.2% 66,134 399 0.3% 404 0.3% 421 1,904 1.4% 2,306 1.7% 2,816 137 0.19% 144 0.1% 151 5,058 3.8% 5,720 4.2% 6,449 3,157 2.4% 3,966 2.9% 5,020 |



## Demographic and Income Profile

Douglas County, GA Douglas County, GA (13097) Geography: County Prepared by Esri



### Population by Age



### 2015 Household Income



### 2015 Population by Race



2015 Percent Hispanic Origin: 9.2%