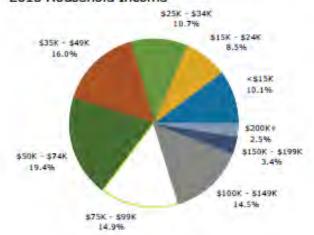

nt Number 9,732 7.4% 9,553 7.0% 9,684 10,357 7.8% 9,673 7.1% 9,739 10,864 8.2% 10,205 7.5% 10,415 10,250 7.7% 9,645 7.1% 9,831 7,466 5.6% 9,647 7.1% 8,793 17,505 13.2% 17,866 13,1% 20,420 21,998 16.6% 20,043 14.7% 19,418 19,456 14.7% 20,153 14.8% 19,861 13,531 10.2% 15,502 11.4% 17,009 7,241 5.5% 9,456 6.9% 11,364 3,004 2.3% 3,536 2.6% 4,804 999 0.8% 1,094 0.8% 1,244  Census 2010 2015 20  Number Percent Number Percent Number 69,458 52.5% 64,931 47.6% 61,591 52,290 39.5% 58,902 43.2% 66,134 399 0.3% 404 0.3% 421 1,904 1.4% 2,306 1.7% 2,816 137 0.19% 144 0.1% 151 5,058 3.8% 5,720 4.2% 6,449 3,157 2.4% 3,966 2.9% 5,020 |



## Demographic and Income Profile

Douglas County, GA Douglas County, GA (13097) Geography: County Prepared by Esri



### Population by Age



### 2015 Household Income



### 2015 Population by Race



2015 Percent Hispanic Origin: 9.2%