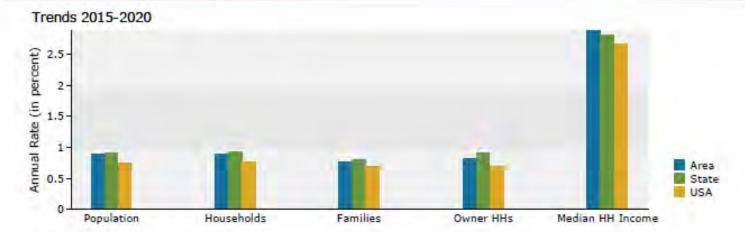

,168  Census 2010 2015 20  Number Percent Number Percent Number 9,732 7.4% 9,553 7.0% 9,684 10,357 7.8% 9,673 7.1% 9,739 10,864 8.2% 10,205 7.5% 10,415 10,250 7.7% 9,645 7.1% 9,831 7,466 5.6% 9,647 7.1% 8,793 17,505 13.2% 17,866 13,1% 20,420 21,998 16.6% 20,043 14.7% 19,418 19,456 14.7% 20,153 14.8% 19,861 13,531 10.2% 15,502 11.4% 17,009 7,241 5.5% 9,456 6.9% 11,364 3,004 2.3% 3,536 2.6% 4,804 999 0.8% 1,094 0.8% 1,244  Census 2010 2015 20  Number Percent Number Percent Number 69,458 52.5% 64,931 47.6% 61,591 52,290 39.5% 58,902 43.2% 66,134 399 0.3% 404 0.3% 421 1,904 1.4% 2,306 1.7% 2,816 137 0.19% 144 0.1% 151 5,058 3.8% 5,720 4.2% 6,449 3,157 2.4% 3,966 2.9% 5,020 |



## Demographic and Income Profile

Douglas County, GA Douglas County, GA (13097) Geography: County Prepared by Esri



### Population by Age



### 2015 Household Income



### 2015 Population by Race



2015 Percent Hispanic Origin: 9.2%