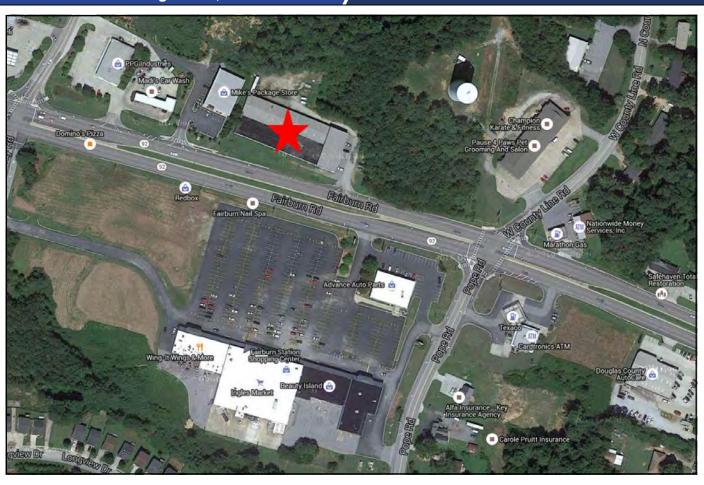

### PROPERTY OVERVIEW

| LOCATION:                | Subject property is located on the northeast side of SR 92 and southeast of the Interstate 20 corridor, opposite Ingles Grocery Store.                                           |  |  |  |  |
|--------------------------|----------------------------------------------------------------------------------------------------------------------------------------------------------------------------------|--|--|--|--|
| BUILDING<br>INFORMATION: | 30,496± SF Commercial / Industrial Building consisting of office, showroom, warehouse and a cabinet shop.     - 2,100± SF Office     5,440± SF Unfinished, undecked second-story |  |  |  |  |
| ACREAGE:                 | <ul><li>4.52± acres</li><li>516' frontage on Fairburn Road</li></ul>                                                                                                             |  |  |  |  |
| TOPOGRAPHY:              | Slightly above road grade                                                                                                                                                        |  |  |  |  |
| YEAR BUILT:              | 1949; updated through the years                                                                                                                                                  |  |  |  |  |
| WALLS:                   | <ul> <li>Pre-engineered metal, concrete and steel</li> <li>Clear span load bearing steel supporting corrugated metal exterior siding.</li> </ul>                                 |  |  |  |  |
| ROOF:                    | Aluminum                                                                                                                                                                         |  |  |  |  |
| FLOOR:                   | Concrete slab                                                                                                                                                                    |  |  |  |  |
| LIGHTING:                | Fluorescent fixtures                                                                                                                                                             |  |  |  |  |
| CEILING HEIGHTS:         | 12' - 14' in warehouse; 10' clear in offices                                                                                                                                     |  |  |  |  |
| HVAC:                    | Gas fired heaters in warehouse                                                                                                                                                   |  |  |  |  |
| TRUCK LOADING:           | <ul><li>One dock high door</li><li>One roll-up door</li></ul>                                                                                                                    |  |  |  |  |
| PARKING:                 | 13 asphalt parking spaces on side of building; additional parking available at rear of building                                                                                  |  |  |  |  |
| UTILITIES:               | <ul> <li>All public utilities with sewer available. Subject property uses on site septic.</li> <li>Electrical: 208 volt, 600 amps</li> </ul>                                     |  |  |  |  |
| ZONING:                  | CG, General Commercial District                                                                                                                                                  |  |  |  |  |
| TAX BILL:                | \$6,100 (Estimated)                                                                                                                                                              |  |  |  |  |
| SALES PRICE:             | \$375,000                                                                                                                                                                        |  |  |  |  |