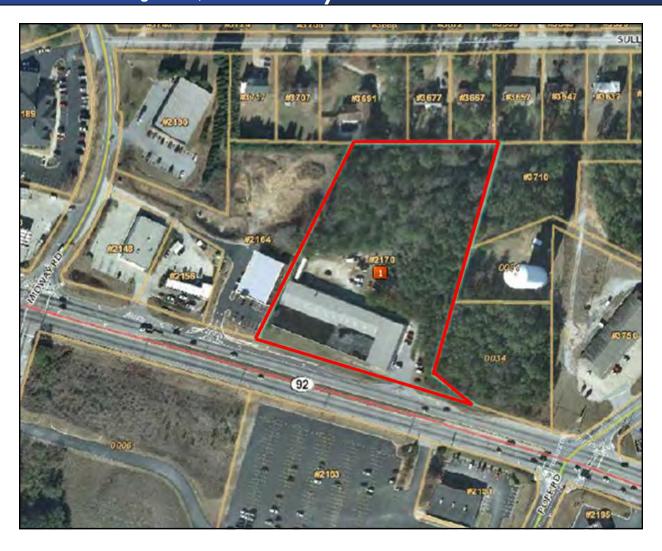

|  |  |  |  |
| SALES PRICE:             | \$375,000                                                                                                                                                                        |  |  |  |  |



### 2170 Fairburn Road - Douglasville, GA 30135

Main Front

### PROPERTY PHOTOS



Fairburn Road View



Side Yard



Rear View



Second Story Unfinished



Second Story Unfinished



### 2170 Fairburn Road - Douglasville, GA 30135

Loading Dock

### PROPERTY PHOTOS



Office



Warehouse



Warehouse



Warehouse



Warehouse



2170 Fairburn Road - Douglasville, GA 30135

### **BUILDING SKETCH**







2170 Fairburn Road - Douglasville, GA 30135

### **AERIAL TAX MAP**





COLDWELL

2170 Fairburn Road - Douglasville, GA 30135







# Demographic and Income Profile

Douglas County, GA Douglas County, GA (13097) Geography: County

Source: U.S. Census Bureau, Census 2010 Summary File 1. Esri forecasts for 2015 and 2020.

Prepared by Esri

|           | 132,403<br>46,624<br>34,429<br>2.81<br>32,571<br>14,053<br>35.0<br>Area<br>0.89%<br>0.88%<br>0.76%<br>0.82%<br>2.88%                         | Number<br>4,866<br>4,096<br>5,124