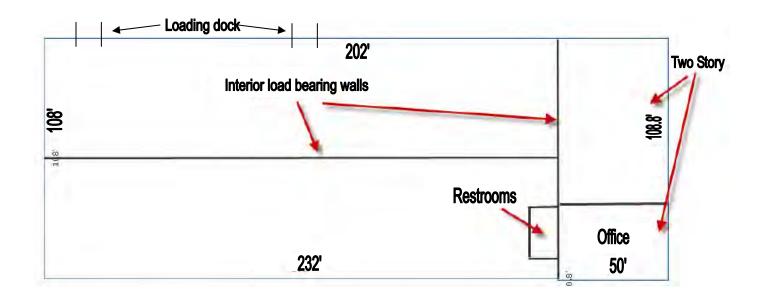

### **BUILDING SKETCH**

2170 Fairburn Road - Douglasville, GA 30135

### PROPERTY OVERVIEW

| LOCATION:                | Subject property is located on the northeast side of SR 92 and southeast of the Interstate 20 corridor, opposite Ingles Grocery Store.                                           |  |  |  |  |
|--------------------------|----------------------------------------------------------------------------------------------------------------------------------------------------------------------------------|--|--|--|--|
| BUILDING<br>INFORMATION: | 30,496± SF Commercial / Industrial Building consisting of office, showroom, warehouse and a cabinet shop.     - 2,100± SF Office     5,440± SF Unfinished, undecked second-story |  |  |  |  |
| ACREAGE:                 | <ul><li>4.52± acres</li><li>516' frontage on Fairburn Road</li></ul>                                                                                                             |  |  |  |  |
| TOPOGRAPHY:              | Slightly above road grade                                                                                                                                                        |  |  |  |  |
| YEAR BUILT:              | 1949; updated through the years                                                                                                                                                  |  |  |  |  |
| WALLS:                   | <ul> <li>Pre-engineered metal, concrete and steel</li> <li>Clear span load bearing steel supporting corrugated metal exterior siding.</li> </ul>                                 |  |  |  |  |
| ROOF:                    | Aluminum                                                                                                                                                                         |  |  |  |  |
| FLOOR:                   | Concrete slab                                                                                                                                                                    |  |  |  |  |
| LIGHTING:                | Fluorescent fixtures                                                                                                                                                             |  |  |  |  |
| CEILING HEIGHTS:         | 12' - 14' in warehouse; 10' clear in offices                                                                                                                                     |  |  |  |  |
| HVAC:                    | Gas fired heaters in warehouse                                                                                                                                                   |  |  |  |  |
| TRUCK LOADING:           | <ul><li>One dock high door</li><li>One roll-up door</li></ul>                                                                                                                    |  |  |  |  |
| PARKING:                 | 13 asphalt parking spaces on side of building; additional parking available at rear of building                                                                                  |  |  |  |  |
| UTILITIES:               | <ul> <li>All public utilities with sewer available. Subject property uses on site septic.</li> <li>Electrical: 208 volt, 600 amps</li> </ul>                                     |  |  |  |  |
| ZONING:                  | CG, General Commercial District                                                                                                                                                  |  |  |  |  |
| TAX BILL:                | \$6,100 (Estimated)                                                                                                                                                              |  |  |  |  |
| SALES PRICE:             | \$375,000                                                                                                                                                                        |  |  |  |  |