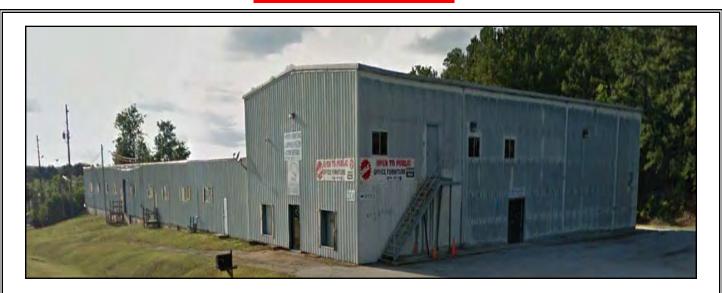

# 30,500± SF Commercial / Industrial / Showroom Building 4.5± Acres

2170 Fairburn Road (Highway 92)

Douglasville, Douglas County, Georgia 30135

**SALES PRICE: \$375,000** 

### PROPERTY OVERVIEW

| LOCATION:                | Subject property is located on the northeast side of SR 92 and southeast of the Interstate 20 corridor, opposite Ingles Grocery Store.                                           |  |  |  |  |
|--------------------------|----------------------------------------------------------------------------------------------------------------------------------------------------------------------------------|--|--|--|--|
| BUILDING<br>INFORMATION: | 30,496± SF Commercial / Industrial Building consisting of office, showroom, warehouse and a cabinet shop.     - 2,100± SF Office     5,440± SF Unfinished, undecked second-story |  |  |  |  |
| ACREAGE:                 | <ul><li>4.52± acres</li><li>516' frontage on Fairburn Road</li></ul>                                                                                                             |  |  |  |  |
| TOPOGRAPHY:              | Slightly above road grade                                                                                                                                                        |  |  |  |  |
| YEAR BUILT:              | 1949; updated through the years                                                                                                                                                  |  |  |  |  |
| WALLS:                   | <ul> <li>Pre-engineered metal, concrete and steel</li> <li>Clear span load bearing steel supporting corrugated metal exterior siding.</li> </ul>                                 |  |  |  |  |
| ROOF:                    | Aluminum                                                                                                                                                                         |  |  |  |  |
| FLOOR:                   | Concrete slab                                                                                                                                                                    |  |  |  |  |
| LIGHTING:                | Fluorescent fixtures                                                                                                                                                             |  |  |  |  |
| CEILING HEIGHTS:         | 12' - 14' in warehouse; 10' clear in offices                                                                                                                                     |  |  |  |  |
| HVAC:                    | Gas fired heaters in warehouse                                                                                                                                                   |  |  |  |  |
| TRUCK LOADING:           | <ul><li>One dock high door</li><li>One roll-up door</li></ul>                                                                                                                    |  |  |  |  |
| PARKING:                 | 13 asphalt parking spaces on side of building; additional parking available at rear of building                                                                                  |  |  |  |  |
| UTILITIES:               | <ul> <li>All public utilities with sewer available. Subject property uses on site septic.</li> <li>Electrical: 208 volt, 600 amps</li> </ul>                                     |  |  |  |  |
| ZONING:                  | CG, General Commercial District                                                                                                                                                  |  |  |  |  |
| TAX BILL:                | \$6,100 (Estimated)                                                                                                                                                              |  |  |  |  |
| SALES PRICE:             | \$375,000                                                                                                                                                                        |  |  |  |  |