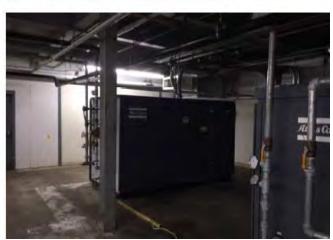

| PROCESS INFRASTRUCTU     |                                                                                                                                                                                                                                                |  |  |  |  |  |
|--------------------------|------------------------------------------------------------------------------------------------------------------------------------------------------------------------------------------------------------------------------------------------|--|--|--|--|--|
| Refrigeration:           | Air-conditioned mixing, cutting, and packaging rooms, chilled by R-12, R-22, or R-404 freon.                                                                                                                                                   |  |  |  |  |  |
| Steam:                   | Two (2) 1953 gas-fired Cleaver Brooks boilers with three (3) saddle-mounted back-up propane tanks.                                                                                                                                             |  |  |  |  |  |
| Bulk Ingredient:         | Five (5) level gravity flow dry mixing tower, served by fourteen (14) food oil tanks, three (3) of which are heated to 116 degrees; and eight (8) interior and two (2) exterior flour silos. Bulk cheese stored in basement ingredient cooler. |  |  |  |  |  |
| Compressed Air:          | Three (3) Atlas Copco and one (1) Ingrersoll Rand compressors with extensive intra-plant distribution                                                                                                                                          |  |  |  |  |  |
| Sanitation:              | Dry sweeping and cleaning. Historic dry mixing and backing use did not require washable interior                                                                                                                                               |  |  |  |  |  |
| PROCESS EQUIPMENT        | None. Infrastructure outlined above will all remain, as well the major component pieces of the five-level gravity flow dry mix tower.                                                                                                          |  |  |  |  |  |
| RISK PREVENTION          |                                                                                                                                                                                                                                                |  |  |  |  |  |
| Fire Protection:         | Wet sprinkler                                                                                                                                                                                                                                  |  |  |  |  |  |
| Security:                | Two (2) gated access points with guard station, external surveillance                                                                                                                                                                          |  |  |  |  |  |
| THROUGHPUT               |                                                                                                                                                                                                                                                |  |  |  |  |  |
| Truck Docks:             | Two (2) receiving and fourteen (14) shipping docks, finished with pads, seals, levelers, and roll-up steel doors                                                                                                                               |  |  |  |  |  |
| Drive-in Doors:          | One (1) ramped door                                                                                                                                                                                                                            |  |  |  |  |  |
| Trailer Drops:           | Approximately 80                                                                                                                                                                                                                               |  |  |  |  |  |
| Parking:                 | Approximately 213 standard spaces, 7 handicapped spaces, and 10 motorcycle spaces                                                                                                                                                              |  |  |  |  |  |
| ECONOMICS                |                                                                                                                                                                                                                                                |  |  |  |  |  |
| Taxes:                   | 2014 Property Taxes: \$79,408.29 / \$0.17 SF                                                                                                                                                                                                   |  |  |  |  |  |
| Available for Occupancy: | 1Q 2016                                                                                                                                                                                                                                        |  |  |  |  |  |