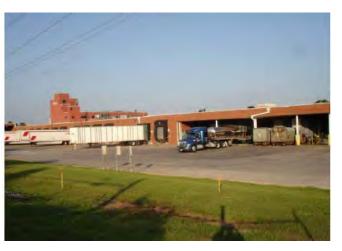

| PROCESS INFRASTRUCTU     |                                                                                                                                                                                                                                                |  |  |  |  |  |
|--------------------------|------------------------------------------------------------------------------------------------------------------------------------------------------------------------------------------------------------------------------------------------|--|--|--|--|--|
| Refrigeration:           | Air-conditioned mixing, cutting, and packaging rooms, chilled by R-12, R-22, or R-404 freon.                                                                                                                                                   |  |  |  |  |  |
| Steam:                   | Two (2) 1953 gas-fired Cleaver Brooks boilers with three (3) saddle-mounted back-up propane tanks.                                                                                                                                             |  |  |  |  |  |
| Bulk Ingredient:         | Five (5) level gravity flow dry mixing tower, served by fourteen (14) food oil tanks, three (3) of which are heated to 116 degrees; and eight (8) interior and two (2) exterior flour silos. Bulk cheese stored in basement ingredient cooler. |  |  |  |  |  |
| Compressed Air:          | Three (3) Atlas Copco and one (1) Ingrersoll Rand compressors with extensive intra-plant distribution                                                                                                                                          |  |  |  |  |  |
| Sanitation:              | Dry sweeping and cleaning. Historic dry mixing and backing use did not require washable interior                                                                                                                                               |  |  |  |  |  |
| PROCESS EQUIPMENT        | None. Infrastructure outlined above will all remain, as well the major component pieces of the five-level gravity flow dry mix tower.                                                                                                          |  |  |  |  |  |
| RISK PREVENTION          |                                                                                                                                                                                                                                                |  |  |  |  |  |
| Fire Protection:         | Wet sprinkler                                                                                                                                                                                                                                  |  |  |  |  |  |
| Security:                | Two (2) gated access points with guard station, external surveillance                                                                                                                                                                          |  |  |  |  |  |
| THROUGHPUT               |                                                                                                                                                                                                                                                |  |  |  |  |  |
| Truck Docks:             | Two (2) receiving and fourteen (14) shipping docks, finished with pads, seals, levelers, and roll-up steel doors                                                                                                                               |  |  |  |  |  |
| Drive-in Doors:          | One (1) ramped door                                                                                                                                                                                                                            |  |  |  |  |  |
| Trailer Drops:           | Approximately 80                                                                                                                                                                                                                               |  |  |  |  |  |
| Parking:                 | Approximately 213 standard spaces, 7 handicapped spaces, and 10 motorcycle spaces                                                                                                                                                              |  |  |  |  |  |
| ECONOMICS                |                                                                                                                                                                                                                                                |  |  |  |  |  |
| Taxes:                   | 2014 Property Taxes: \$79,408.29 / \$0.17 SF                                                                                                                                                                                                   |  |  |  |  |  |
| Available for Occupancy: | 1Q 2016                                                                                                                                                                                                                                        |  |  |  |  |  |