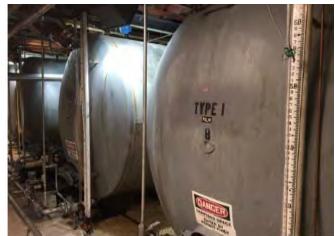

| PROCESS INFRASTRUCTU     |                                                                                                                                                                                                                                                |  |  |  |  |  |
|--------------------------|------------------------------------------------------------------------------------------------------------------------------------------------------------------------------------------------------------------------------------------------|--|--|--|--|--|
| Refrigeration:           | Air-conditioned mixing, cutting, and packaging rooms, chilled by R-12, R-22, or R-404 freon.                                                                                                                                                   |  |  |  |  |  |
| Steam:                   | Two (2) 1953 gas-fired Cleaver Brooks boilers with three (3) saddle-mounted back-up propane tanks.                                                                                                                                             |  |  |  |  |  |
| Bulk Ingredient:         | Five (5) level gravity flow dry mixing tower, served by fourteen (14) food oil tanks, three (3) of which are heated to 116 degrees; and eight (8) interior and two (2) exterior flour silos. Bulk cheese stored in basement ingredient cooler. |  |  |  |  |  |
| Compressed Air:          | Three (3) Atlas Copco and one (1) Ingrersoll Rand compressors with extensive intra-plant distribution                                                                                                                                          |  |  |  |  |  |
| Sanitation:              | Dry sweeping and cleaning. Historic dry mixing and backing use did not require washable interior                                                                                                                                               |  |  |  |  |  |
| PROCESS EQUIPMENT        | None. Infrastructure outlined above will all remain, as well the major component pieces of the five-level gravity flow dry mix tower.                                                                                                          |  |  |  |  |  |
| RISK PREVENTION          |                                                                                                                                                                                                                                                |  |  |  |  |  |
| Fire Protection:         | Wet sprinkler                                                                                                                                                                                                                                  |  |  |  |  |  |
| Security:                | Two (2) gated access points with guard station, external surveillance                                                                                                                                                                          |  |  |  |  |  |
| THROUGHPUT               |                                                                                                                                                                                                                                                |  |  |  |  |  |
| Truck Docks:             | Two (2) receiving and fourteen (14) shipping docks, finished with pads, seals, levelers, and roll-up steel doors                                                                                                                               |  |  |  |  |  |
| Drive-in Doors:          | One (1) ramped door                                                                                                                                                                                                                            |  |  |  |  |  |
| Trailer Drops:           | Approximately 80                                                                                                                                                                                                                               |  |  |  |  |  |
| Parking:                 | Approximately 213 standard spaces, 7 handicapped spaces, and 10 motorcycle spaces                                                                                                                                                              |  |  |  |  |  |
| ECONOMICS                |                                                                                                                                                                                                                                                |  |  |  |  |  |
| Taxes:                   | 2014 Property Taxes: \$79,408.29 / \$0.17 SF                                                                                                                                                                                                   |  |  |  |  |  |
| Available for Occupancy: | 1Q 2016                                                                                                                                                                                                                                        |  |  |  |  |  |