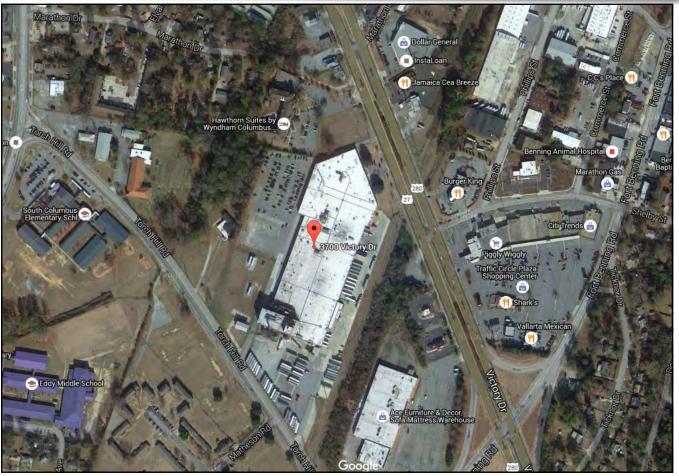

# For Sale Manufacturing / Distribution Facility

464,000± Square Foot Building 29± Acres

Former Kellogg Baking Facility
3700 Victory Drive
Columbus, Muscogee County, Georgia 31903

**SALES PRICE: \$1,750,000** 