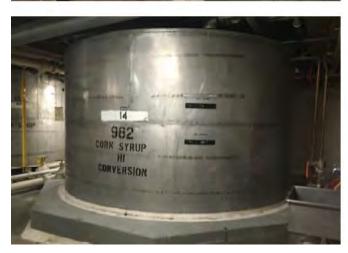

| PROCESS INFRASTRUCTU     |                                                                                                                                                                                                                                                |  |  |  |  |  |
|--------------------------|------------------------------------------------------------------------------------------------------------------------------------------------------------------------------------------------------------------------------------------------|--|--|--|--|--|
| Refrigeration:           | Air-conditioned mixing, cutting, and packaging rooms, chilled by R-12, R-22, or R-404 freon.                                                                                                                                                   |  |  |  |  |  |
| Steam:                   | Two (2) 1953 gas-fired Cleaver Brooks boilers with three (3) saddle-mounted back-up propane tanks.                                                                                                                                             |  |  |  |  |  |
| Bulk Ingredient:         | Five (5) level gravity flow dry mixing tower, served by fourteen (14) food oil tanks, three (3) of which are heated to 116 degrees; and eight (8) interior and two (2) exterior flour silos. Bulk cheese stored in basement ingredient cooler. |  |  |  |  |  |
| Compressed Air:          | Three (3) Atlas Copco and one (1) Ingrersoll Rand compressors with extensive intra-plant distribution                                                                                                                                          |  |  |  |  |  |
| Sanitation:              | Dry sweeping and cleaning. Historic dry mixing and backing use did not require washable interior                                                                                                                                               |  |  |  |  |  |
| PROCESS EQUIPMENT        | None. Infrastructure outlined above will all remain, as well the major component pieces of the five-level gravity flow dry mix tower.                                                                                                          |  |  |  |  |  |
| RISK PREVENTION          |                                                                                                                                                                                                                                                |  |  |  |  |  |
| Fire Protection:         | Wet sprinkler                                                                                                                                                                                                                                  |  |  |  |  |  |
| Security:                | Two (2) gated access points with guard station, external surveillance                                                                                                                                                                          |  |  |  |  |  |
| THROUGHPUT               |                                                                                                                                                                                                                                                |  |  |  |  |  |
| Truck Docks:             | Two (2) receiving and fourteen (14) shipping docks, finished with pads, seals, levelers, and roll-up steel doors                                                                                                                               |  |  |  |  |  |
| Drive-in Doors:          | One (1) ramped door                                                                                                                                                                                                                            |  |  |  |  |  |
| Trailer Drops:           | Approximately 80                                                                                                                                                                                                                               |  |  |  |  |  |
| Parking:                 | Approximately 213 standard spaces, 7 handicapped spaces, and 10 motorcycle spaces                                                                                                                                                              |  |  |  |  |  |
| ECONOMICS                |                                                                                                                                                                                                                                                |  |  |  |  |  |
| Taxes:                   | 2014 Property Taxes: \$79,408.29 / \$0.17 SF                                                                                                                                                                                                   |  |  |  |  |  |
| Available for Occupancy: | 1Q 2016                                                                                                                                                                                                                                        |  |  |  |  |  |