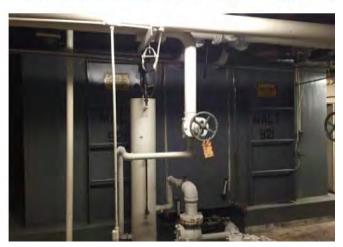

| PROCESS INFRASTRUCTU     |                                                                                                                                                                                                                                                |  |  |  |  |  |
|--------------------------|------------------------------------------------------------------------------------------------------------------------------------------------------------------------------------------------------------------------------------------------|--|--|--|--|--|
| Refrigeration:           | Air-conditioned mixing, cutting, and packaging rooms, chilled by R-12, R-22, or R-404 freon.                                                                                                                                                   |  |  |  |  |  |
| Steam:                   | Two (2) 1953 gas-fired Cleaver Brooks boilers with three (3) saddle-mounted back-up propane tanks.                                                                                                                                             |  |  |  |  |  |
| Bulk Ingredient:         | Five (5) level gravity flow dry mixing tower, served by fourteen (14) food oil tanks, three (3) of which are heated to 116 degrees; and eight (8) interior and two (2) exterior flour silos. Bulk cheese stored in basement ingredient cooler. |  |  |  |  |  |
| Compressed Air:          | Three (3) Atlas Copco and one (1) Ingrersoll Rand compressors with extensive intra-plant distribution                                                                                                                                          |  |  |  |  |  |
| Sanitation:              | Dry sweeping and cleaning. Historic dry mixing and backing use did not require washable interior                                                                                                                                               |  |  |  |  |  |
| PROCESS EQUIPMENT        | None. Infrastructure outlined above will all remain, as well the major component pieces of the five-level gravity flow dry mix tower.                                                                                                          |  |  |  |  |  |
| RISK PREVENTION          |                                                                                                                                                                                                                                                |  |  |  |  |  |
| Fire Protection:         | Wet sprinkler                                                                                                                                                                                                                                  |  |  |  |  |  |
| Security:                | Two (2) gated access points with guard station, external surveillance                                                                                                                                                                          |  |  |  |  |  |
| THROUGHPUT               |                                                                                                                                                                                                                                                |  |  |  |  |  |
| Truck Docks:             | Two (2) receiving and fourteen (14) shipping docks, finished with pads, seals, levelers, and roll-up steel doors                                                                                                                               |  |  |  |  |  |
| Drive-in Doors:          | One (1) ramped door                                                                                                                                                                                                                            |  |  |  |  |  |
| Trailer Drops:           | Approximately 80                                                                                                                                                                                                                               |  |  |  |  |  |
| Parking:                 | Approximately 213 standard spaces, 7 handicapped spaces, and 10 motorcycle spaces                                                                                                                                                              |  |  |  |  |  |
| ECONOMICS                |                                                                                                                                                                                                                                                |  |  |  |  |  |
| Taxes:                   | 2014 Property Taxes: \$79,408.29 / \$0.17 SF                                                                                                                                                                                                   |  |  |  |  |  |
| Available for Occupancy: | 1Q 2016                                                                                                                                                                                                                                        |  |  |  |  |  |