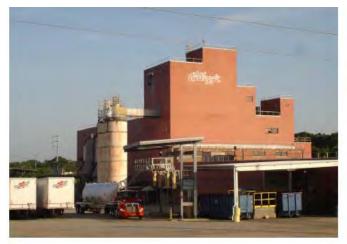

# For Sale Manufacturing / Distribution Facility

464,000± Square Foot Building 29± Acres

Former Kellogg Baking Facility
3700 Victory Drive
Columbus, Muscogee County, Georgia 31903

**SALES PRICE: \$1,750,000** 

**CONTACT: ART BARRY III, SIOR** 

OFFICE: [478] 746-8171 or [800] 926-0990, FAX: [478] 746-1362, CELL: [478] 731-8000, EMAIL: abarry@cbcworldwide.com

| Operating Name / Owner      | Kellogg's                                                                                                                                                                                              |
|-----------------------------|--------------------------------------------------------------------------------------------------------------------------------------------------------------------------------------------------------|
| Address                     | 3700 Victory Drive                                                                                                                                                                                     |
| City, State                 | Columbus, Georgia 31903                                                                                                                                                                                |
| USE                         |                                                                                                                                                                                                        |
| Property Type:              | Dry Mixing & Baking. Configured for four (4) 1,000' lines                                                                                                                                              |
| Primary Products:           | Snack crackers                                                                                                                                                                                         |
| Compliance:                 | SQF Level 2, AIB Superior, GMP, HACCP, third-party audits                                                                                                                                              |
| Labor:                      | 300 total on three shifts / 140 1st shift                                                                                                                                                              |
| STRUCTURE                   |                                                                                                                                                                                                        |
| Square Feet:                | Approximately 464,000 SF                                                                                                                                                                               |
| Square Feet By Current Use: | Manufacturing: 248,000 SF / Warehouse: 183,000 SF / Office: 9,000 SF                                                                                                                                   |
| Square Feet By Current Use: | Manufacturing: 248,000 SF / Warehouse: 183,000 SF / Office: 9,000 SF                                                                                                                                   |
| Construction Date(s):       | 1953                                                                                                                                                                                                   |
| Construction Type:          | Masonry block and brick exterior, with glazed tile interior. Floors are largely sealed, level and not drained. Entire roof is less than 10 years old and under regular repair and resurfacing program. |
| Ceiling Heights:            | 12'                                                                                                                                                                                                    |
| Land Included:              | Parcel 062006002- 2.10 acres Parcel 062006004- 2.33 acres Parcel 062006003- 13.02 acres                                                                                                                |
| UTILITIES                   |                                                                                                                                                                                                        |
| Power:                      | Provider: Georgia Power Primary: One (1) 2500 kva and one (1) 1500 kva panel Secondary: 480 / 277 volt three-phase, 4-wire secondary                                                                   |
| Gas:                        | Provider: Liberty Utilities  Delivery: 6" main with a 4" lateral @ 30 to 45 psi                                                                                                                        |
| Water:                      | Provider: City of Columbus Main: 8"                                                                                                                                                                    |
| Sewer:                      | Provider: City of Columbus  Main: 8"                                                                                                                                                                   |
| Pre-treatment:              | Several small 1st and 2nd floor COP rooms drain directly to a small-scale WWTP, which treats for flour residue, light solids, and pH before discharge to the municipal system                          |
| Permits:                    | Air: State of Georgia Stormwater: State of Georgia Wastewater: City of Columbus                                                                                                                        |