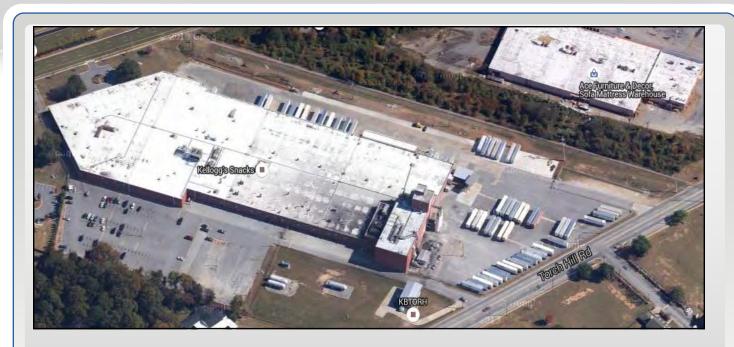

# For Sale Manufacturing / Distribution Facility

464,000± Square Foot Building 29± Acres

Former Kellogg Baking Facility
3700 Victory Drive
Columbus, Muscogee County, Georgia 31903

**SALES PRICE: \$1,750,000** 

**CONTACT: ART BARRY III, SIOR** 

OFFICE: [478] 746-8171 or [800] 926-0990, FAX: [478] 746-1362, CELL: [478] 731-8000, EMAIL: abarry@cbcworldwide.com

| Operating Name / Owner      | Kellogg's                                                                                                                                                                                              |
|-----------------------------|--------------------------------------------------------------------------------------------------------------------------------------------------------------------------------------------------------|
| Address                     | 3700 Victory Drive                                                                                                                                                                                     |
| City, State                 | Columbus, Georgia 31903                                                                                                                                                                                |
| USE                         |                                                                                                                                                                                                        |
| Property Type:              | Dry Mixing & Baking. Configured for four (4) 1,000' lines                                                                                                                                              |
| Primary Products:           | Snack crackers                                                                                                                                                                                         |
| Compliance:                 | SQF Level 2, AIB Superior, GMP, HACCP, third-party audits                                                                                                                                              |
| Labor:                      | 300 total on three shifts / 140 1st shift                                                                                                                                                              |
| STRUCTURE                   |                                                                                                                                                                                                        |
| Square Feet:                | Approximately 464,000 SF                                                                                                                                                                               |
| Square Feet By Current Use: | Manufacturing: 248,000 SF / Warehouse: 183,000 SF / Office: 9,000 SF                                                                                                                                   |
| Square Feet By Current Use: | Manufacturing: 248,000 SF / Warehouse: 183,000 SF / Office: 9,000 SF                                                                                                                                   |
| Construction Date(s):       | 1953                                                                                                                                                                                                   |
| Construction Type:          | Masonry block and brick exterior, with glazed tile interior. Floors are largely sealed, level and not drained. Entire roof is less than 10 years old and under regular repair and resurfacing program. |
| Ceiling Heights:            | 12'                                                                                                                                                                                                    |
| Land Included:              | Parcel 062006002- 2.10 acres Parcel 062006004- 2.33 acres Parcel 062006003- 13.02 acres                                                                                                                |
| UTILITIES                   |                                                                                                                                                                                                        |
| Power:                      | Provider: Georgia Power Primary: One (1) 2500 kva and one (1) 1500 kva panel Secondary: 480 / 277 volt three-phase, 4-wire secondary                                                                   |
| Gas:                        | Provider: Liberty Utilities  Delivery: 6" main with a 4" lateral @ 30 to 45 psi                                                                                                                        |
| Water:                      | Provider: City of Columbus Main: 8"                                                                                                                                                                    |
| Sewer:                      | Provider: City of Columbus  Main: 8"                                                                                                                                                                   |
| Pre-treatment:              | Several small 1st and 2nd floor COP rooms drain directly to a small-scale WWTP, which treats for flour residue, light solids, and pH before discharge to the municipal system                          |
| Permits:                    | Air: State of Georgia Stormwater: State of Georgia Wastewater: City of Columbus                                                                                                                        |