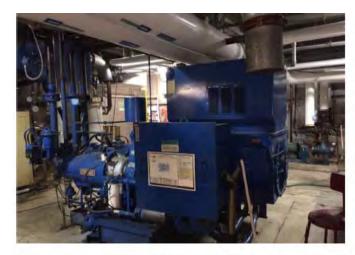

| PROCESS INFRASTRUCTU     |                                                                                                                                                                                                                                                |  |  |  |  |  |
|--------------------------|------------------------------------------------------------------------------------------------------------------------------------------------------------------------------------------------------------------------------------------------|--|--|--|--|--|
| Refrigeration:           | Air-conditioned mixing, cutting, and packaging rooms, chilled by R-12, R-22, or R-404 freon.                                                                                                                                                   |  |  |  |  |  |
| Steam:                   | Two (2) 1953 gas-fired Cleaver Brooks boilers with three (3) saddle-mounted back-up propane tanks.                                                                                                                                             |  |  |  |  |  |
| Bulk Ingredient:         | Five (5) level gravity flow dry mixing tower, served by fourteen (14) food oil tanks, three (3) of which are heated to 116 degrees; and eight (8) interior and two (2) exterior flour silos. Bulk cheese stored in basement ingredient cooler. |  |  |  |  |  |
| Compressed Air:          | Three (3) Atlas Copco and one (1) Ingrersoll Rand compressors with extensive intra-plant distribution                                                                                                                                          |  |  |  |  |  |
| Sanitation:              | Dry sweeping and cleaning. Historic dry mixing and backing use did not require washable interior                                                                                                                                               |  |  |  |  |  |
| PROCESS EQUIPMENT        | None. Infrastructure outlined above will all remain, as well the major component pieces of the five-level gravity flow dry mix tower.                                                                                                          |  |  |  |  |  |
| RISK PREVENTION          |                                                                                                                                                                                                                                                |  |  |  |  |  |
| Fire Protection:         | Wet sprinkler                                                                                                                                                                                                                                  |  |  |  |  |  |
| Security:                | Two (2) gated access points with guard station, external surveillance                                                                                                                                                                          |  |  |  |  |  |
| THROUGHPUT               |                                                                                                                                                                                                                                                |  |  |  |  |  |
| Truck Docks:             | Two (2) receiving and fourteen (14) shipping docks, finished with pads, seals, levelers, and roll-up steel doors                                                                                                                               |  |  |  |  |  |
| Drive-in Doors:          | One (1) ramped door                                                                                                                                                                                                                            |  |  |  |  |  |
| Trailer Drops:           | Approximately 80                                                                                                                                                                                                                               |  |  |  |  |  |
| Parking:                 | Approximately 213 standard spaces, 7 handicapped spaces, and 10 motorcycle spaces                                                                                                                                                              |  |  |  |  |  |
| ECONOMICS                |                                                                                                                                                                                                                                                |  |  |  |  |  |
| Taxes:                   | 2014 Property Taxes: \$79,408.29 / \$0.17 SF                                                                                                                                                                                                   |  |  |  |  |  |
| Available for Occupancy: | 1Q 2016                                                                                                                                                                                                                                        |  |  |  |  |  |