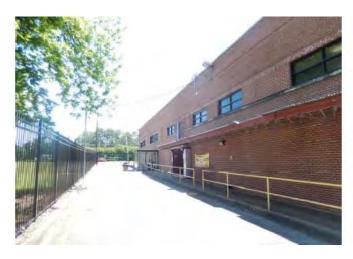

# For Sale Manufacturing / Distribution Facility

464,000± Square Foot Building 29± Acres

Former Kellogg Baking Facility
3700 Victory Drive
Columbus, Muscogee County, Georgia 31903

**SALES PRICE: \$1,750,000** 

**CONTACT: ART BARRY III, SIOR** 

OFFICE: [478] 746-8171 or [800] 926-0990, FAX: [478] 746-1362, CELL: [478] 731-8000, EMAIL: abarry@cbcworldwide.com

| Operating Name / Owner      | Kellogg's                                                                                                                                                                                              |
|-----------------------------|--------------------------------------------------------------------------------------------------------------------------------------------------------------------------------------------------------|
| Address                     | 3700 Victory Drive                                                                                                                                                                                     |
| City, State                 | Columbus, Georgia 31903                                                                                                                                                                                |
| USE                         |                                                                                                                                                                                                        |
| Property Type:              | Dry Mixing & Baking. Configured for four (4) 1,000' lines                                                                                                                                              |
| Primary Products:           | Snack crackers                                                                                                                                                                                         |
| Compliance:                 | SQF Level 2, AIB Superior, GMP, HACCP, third-party audits                                                                                                                                              |
| Labor:                      | 300 total on three shifts / 140 1st shift                                                                                                                                                              |
| STRUCTURE                   |                                                                                                                                                                                                        |
| Square Feet:                | Approximately 464,000 SF                                                                                                                                                                               |
| Square Feet By Current Use: | Manufacturing: 248,000 SF / Warehouse: 183,000 SF / Office: 9,000 SF                                                                                                                                   |
| Square Feet By Current Use: | Manufacturing: 248,000 SF / Warehouse: 183,000 SF / Office: 9,000 SF                                                                                                                                   |
| Construction Date(s):       | 1953                                                                                                                                                                                                   |
| Construction Type:          | Masonry block and brick exterior, with glazed tile interior. Floors are largely sealed, level and not drained. Entire roof is less than 10 years old and under regular repair and resurfacing program. |
| Ceiling Heights:            | 12'                                                                                                                                                                                                    |
| Land Included:              | Parcel 062006002- 2.10 acres Parcel 062006004- 2.33 acres Parcel 062006003- 13.02 acres                                                                                                                |
| UTILITIES                   |                                                                                                                                                                                                        |
| Power:                      | Provider: Georgia Power Primary: One (1) 2500 kva and one (1) 1500 kva panel Secondary: 480 / 277 volt three-phase, 4-wire secondary                                                                   |
| Gas:                        | Provider: Liberty Utilities  Delivery: 6" main with a 4" lateral @ 30 to 45 psi                                                                                                                        |
| Water:                      | Provider: City of Columbus Main: 8"                                                                                                                                                                    |
| Sewer:                      | Provider: City of Columbus  Main: 8"                                                                                                                                                                   |
| Pre-treatment:              | Several small 1st and 2nd floor COP rooms drain directly to a small-scale WWTP, which treats for flour residue, light solids, and pH before discharge to the municipal system                          |
| Permits:                    | Air: State of Georgia Stormwater: State of Georgia Wastewater: City of Columbus                                                                                                                        |