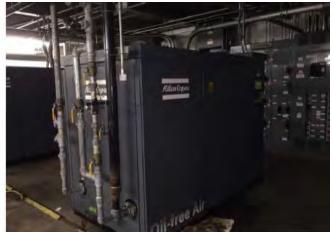

| PROCESS INFRASTRUCTU     |                                                                                                                                                                                                                                                |  |  |  |  |  |
|--------------------------|------------------------------------------------------------------------------------------------------------------------------------------------------------------------------------------------------------------------------------------------|--|--|--|--|--|
| Refrigeration:           | Air-conditioned mixing, cutting, and packaging rooms, chilled by R-12, R-22, or R-404 freon.                                                                                                                                                   |  |  |  |  |  |
| Steam:                   | Two (2) 1953 gas-fired Cleaver Brooks boilers with three (3) saddle-mounted back-up propane tanks.                                                                                                                                             |  |  |  |  |  |
| Bulk Ingredient:         | Five (5) level gravity flow dry mixing tower, served by fourteen (14) food oil tanks, three (3) of which are heated to 116 degrees; and eight (8) interior and two (2) exterior flour silos. Bulk cheese stored in basement ingredient cooler. |  |  |  |  |  |
| Compressed Air:          | Three (3) Atlas Copco and one (1) Ingrersoll Rand compressors with extensive intra-plant distribution                                                                                                                                          |  |  |  |  |  |
| Sanitation:              | Dry sweeping and cleaning. Historic dry mixing and backing use did not require washable interior                                                                                                                                               |  |  |  |  |  |
| PROCESS EQUIPMENT        | None. Infrastructure outlined above will all remain, as well the major component pieces of the five-level gravity flow dry mix tower.                                                                                                          |  |  |  |  |  |
| RISK PREVENTION          |                                                                                                                                                                                                                                                |  |  |  |  |  |
| Fire Protection:         | Wet sprinkler                                                                                                                                                                                                                                  |  |  |  |  |  |
| Security:                | Two (2) gated access points with guard station, external surveillance                                                                                                                                                                          |  |  |  |  |  |
| THROUGHPUT               |                                                                                                                                                                                                                                                |  |  |  |  |  |
| Truck Docks:             | Two (2) receiving and fourteen (14) shipping docks, finished with pads, seals, levelers, and roll-up steel doors                                                                                                                               |  |  |  |  |  |
| Drive-in Doors:          | One (1) ramped door                                                                                                                                                                                                                            |  |  |  |  |  |
| Trailer Drops:           | Approximately 80                                                                                                                                                                                                                               |  |  |  |  |  |
| Parking:                 | Approximately 213 standard spaces, 7 handicapped spaces, and 10 motorcycle spaces                                                                                                                                                              |  |  |  |  |  |
| ECONOMICS                |                                                                                                                                                                                                                                                |  |  |  |  |  |
| Taxes:                   | 2014 Property Taxes: \$79,408.29 / \$0.17 SF                                                                                                                                                                                                   |  |  |  |  |  |
| Available for Occupancy: | 1Q 2016                                                                                                                                                                                                                                        |  |  |  |  |  |