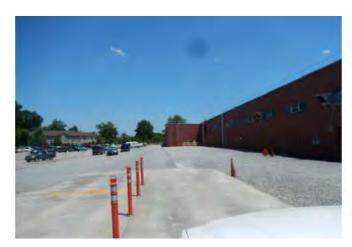

| PROCESS INFRASTRUCTU     |                                                                                                                                                                                                                                                |  |  |  |  |  |
|--------------------------|------------------------------------------------------------------------------------------------------------------------------------------------------------------------------------------------------------------------------------------------|--|--|--|--|--|
| Refrigeration:           | Air-conditioned mixing, cutting, and packaging rooms, chilled by R-12, R-22, or R-404 freon.                                                                                                                                                   |  |  |  |  |  |
| Steam:                   | Two (2) 1953 gas-fired Cleaver Brooks boilers with three (3) saddle-mounted back-up propane tanks.                                                                                                                                             |  |  |  |  |  |
| Bulk Ingredient:         | Five (5) level gravity flow dry mixing tower, served by fourteen (14) food oil tanks, three (3) of which are heated to 116 degrees; and eight (8) interior and two (2) exterior flour silos. Bulk cheese stored in basement ingredient cooler. |  |  |  |  |  |
| Compressed Air:          | Three (3) Atlas Copco and one (1) Ingrersoll Rand compressors with extensive intra-plant distribution                                                                                                                                          |  |  |  |  |  |
| Sanitation:              | Dry sweeping and cleaning. Historic dry mixing and backing use did not require washable interior                                                                                                                                               |  |  |  |  |  |
| PROCESS EQUIPMENT        | None. Infrastructure outlined above will all remain, as well the major component pieces of the five-level gravity flow dry mix tower.                                                                                                          |  |  |  |  |  |
| RISK PREVENTION          |                                                                                                                                                                                                                                                |  |  |  |  |  |
| Fire Protection:         | Wet sprinkler                                                                                                                                                                                                                                  |  |  |  |  |  |
| Security:                | Two (2) gated access points with guard station, external surveillance                                                                                                                                                                          |  |  |  |  |  |
| THROUGHPUT               |                                                                                                                                                                                                                                                |  |  |  |  |  |
| Truck Docks:             | Two (2) receiving and fourteen (14) shipping docks, finished with pads, seals, levelers, and roll-up steel doors                                                                                                                               |  |  |  |  |  |
| Drive-in Doors:          | One (1) ramped door                                                                                                                                                                                                                            |  |  |  |  |  |
| Trailer Drops:           | Approximately 80                                                                                                                                                                                                                               |  |  |  |  |  |
| Parking:                 | Approximately 213 standard spaces, 7 handicapped spaces, and 10 motorcycle spaces                                                                                                                                                              |  |  |  |  |  |
| ECONOMICS                |                                                                                                                                                                                                                                                |  |  |  |  |  |
| Taxes:                   | 2014 Property Taxes: \$79,408.29 / \$0.17 SF                                                                                                                                                                                                   |  |  |  |  |  |
| Available for Occupancy: | 1Q 2016                                                                                                                                                                                                                                        |  |  |  |  |  |