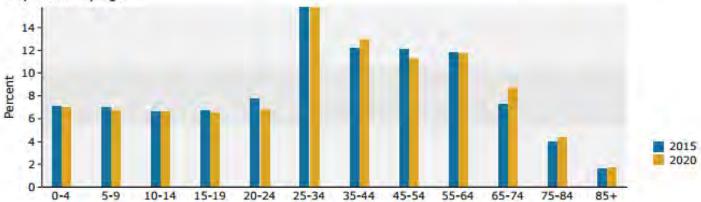

| 9.6   |



## Demographic and Income Profile

Muscogee County, GA Muscogee County, GA (13215) Geography: County Prepared by Esri





### Population by Age



#### 2015 Household Income



#### 2015 Population by Race



2015 Percent Hispanic Origin: 7.9%