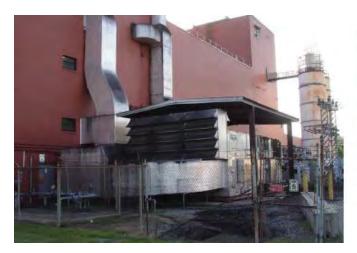

| PROCESS INFRASTRUCTU     |                                                                                                                                                                                                                                                |  |  |  |  |  |
|--------------------------|------------------------------------------------------------------------------------------------------------------------------------------------------------------------------------------------------------------------------------------------|--|--|--|--|--|
| Refrigeration:           | Air-conditioned mixing, cutting, and packaging rooms, chilled by R-12, R-22, or R-404 freon.                                                                                                                                                   |  |  |  |  |  |
| Steam:                   | Two (2) 1953 gas-fired Cleaver Brooks boilers with three (3) saddle-mounted back-up propane tanks.                                                                                                                                             |  |  |  |  |  |
| Bulk Ingredient:         | Five (5) level gravity flow dry mixing tower, served by fourteen (14) food oil tanks, three (3) of which are heated to 116 degrees; and eight (8) interior and two (2) exterior flour silos. Bulk cheese stored in basement ingredient cooler. |  |  |  |  |  |
| Compressed Air:          | Three (3) Atlas Copco and one (1) Ingrersoll Rand compressors with extensive intra-plant distribution                                                                                                                                          |  |  |  |  |  |
| Sanitation:              | Dry sweeping and cleaning. Historic dry mixing and backing use did not require washable interior                                                                                                                                               |  |  |  |  |  |
| PROCESS EQUIPMENT        | None. Infrastructure outlined above will all remain, as well the major component pieces of the five-level gravity flow dry mix tower.                                                                                                          |  |  |  |  |  |
| RISK PREVENTION          |                                                                                                                                                                                                                                                |  |  |  |  |  |
| Fire Protection:         | Wet sprinkler                                                                                                                                                                                                                                  |  |  |  |  |  |
| Security:                | Two (2) gated access points with guard station, external surveillance                                                                                                                                                                          |  |  |  |  |  |
| THROUGHPUT               |                                                                                                                                                                                                                                                |  |  |  |  |  |
| Truck Docks:             | Two (2) receiving and fourteen (14) shipping docks, finished with pads, seals, levelers, and roll-up steel doors                                                                                                                               |  |  |  |  |  |
| Drive-in Doors:          | One (1) ramped door                                                                                                                                                                                                                            |  |  |  |  |  |
| Trailer Drops:           | Approximately 80                                                                                                                                                                                                                               |  |  |  |  |  |
| Parking:                 | Approximately 213 standard spaces, 7 handicapped spaces, and 10 motorcycle spaces                                                                                                                                                              |  |  |  |  |  |
| ECONOMICS                |                                                                                                                                                                                                                                                |  |  |  |  |  |
| Taxes:                   | 2014 Property Taxes: \$79,408.29 / \$0.17 SF                                                                                                                                                                                                   |  |  |  |  |  |
| Available for Occupancy: | 1Q 2016                                                                                                                                                                                                                                        |  |  |  |  |  |