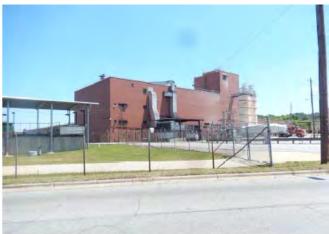

**CONTACT: ART BARRY III, SIOR** 

OFFICE: [478] 746-8171 or [800] 926-0990, FAX: [478] 746-1362, CELL: [478] 731-8000, EMAIL: abarry@cbcworldwide.com

| Operating Name / Owner      | Kellogg's                                                                                                                                                                                              |
|-----------------------------|--------------------------------------------------------------------------------------------------------------------------------------------------------------------------------------------------------|
| Address                     | 3700 Victory Drive                                                                                                                                                                                     |
| City, State                 | Columbus, Georgia 31903                                                                                                                                                                                |
| USE                         |                                                                                                                                                                                                        |
| Property Type:              | Dry Mixing & Baking. Configured for four (4) 1,000' lines                                                                                                                                              |
| Primary Products:           | Snack crackers                                                                                                                                                                                         |
| Compliance:                 | SQF Level 2, AIB Superior, GMP, HACCP, third-party audits                                                                                                                                              |
| Labor:                      | 300 total on three shifts / 140 1st shift                                                                                                                                                              |
| STRUCTURE                   |                                                                                                                                                                                                        |
| Square Feet:                | Approximately 464,000 SF                                                                                                                                                                               |
| Square Feet By Current Use: | Manufacturing: 248,000 SF / Warehouse: 183,000 SF / Office: 9,000 SF                                                                                                                                   |
| Square Feet By Current Use: | Manufacturing: 248,000 SF / Warehouse: 183,000 SF / Office: 9,000 SF                                                                                                                                   |
| Construction Date(s):       | 1953                                                                                                                                                                                                   |
| Construction Type:          | Masonry block and brick exterior, with glazed tile interior. Floors are largely sealed, level and not drained. Entire roof is less than 10 years old and under regular repair and resurfacing program. |
| Ceiling Heights:            | 12'                                                                                                                                                                                                    |
| Land Included:              | Parcel 062006002- 2.10 acres Parcel 062006004- 2.33 acres Parcel 062006003- 13.02 acres                                                                                                                |
| UTILITIES                   |                                                                                                                                                                                                        |
| Power:                      | Provider: Georgia Power Primary: One (1) 2500 kva and one (1) 1500 kva panel Secondary: 480 / 277 volt three-phase, 4-wire secondary                                                                   |
| Gas:                        | Provider: Liberty Utilities  Delivery: 6" main with a 4" lateral @ 30 to 45 psi                                                                                                                        |
| Water:                      | Provider: City of Columbus Main: 8"                                                                                                                                                                    |
| Sewer:                      | Provider: City of Columbus  Main: 8"                                                                                                                                                                   |
| Pre-treatment:              | Several small 1st and 2nd floor COP rooms drain directly to a small-scale WWTP, which treats for flour residue, light solids, and pH before discharge to the municipal system                          |
| Permits:                    | Air: State of Georgia Stormwater: State of Georgia Wastewater: City of Columbus                                                                                                                        |

| PROCESS INFRASTRUCTU     |                                                                                                                                                                                                                                                |  |  |  |  |  |
|--------------------------|------------------------------------------------------------------------------------------------------------------------------------------------------------------------------------------------------------------------------------------------|--|--|--|--|--|
| Refrigeration:           | Air-conditioned mixing, cutting, and packaging rooms, chilled by R-12, R-22, or R-404 freon.                                                                                                                                                   |  |  |  |  |  |
| Steam:                   | Two (2) 1953 gas-fired Cleaver Brooks boilers with three (3) saddle-mounted back-up propane tanks.                                                                                                                                             |  |  |  |  |  |
| Bulk Ingredient:         | Five (5) level gravity flow dry mixing tower, served by fourteen (14) food oil tanks, three (3) of which are heated to 116 degrees; and eight (8) interior and two (2) exterior flour silos. Bulk cheese stored in basement ingredient cooler. |  |  |  |  |  |
| Compressed Air:          | Three (3) Atlas Copco and one (1) Ingrersoll Rand compressors with extensive intra-plant distribution                                                                                                                                          |  |  |  |  |  |
| Sanitation:              | Dry sweeping and cleaning. Historic dry mixing and backing use did not require washable interior                                                                                                                                               |  |  |  |  |  |
| PROCESS EQUIPMENT        | None. Infrastructure outlined above will all remain, as well the major component pieces of the five-level gravity flow dry mix tower.                                                                                                          |  |  |  |  |  |
| RISK PREVENTION          |                                                                                                                                                                                                                                                |  |  |  |  |  |
| Fire Protection:         | Wet sprinkler                                                                                                                                                                                                                                  |  |  |  |  |  |
| Security:                | Two (2) gated access points with guard station, external surveillance                                                                                                                                                                          |  |  |  |  |  |
| THROUGHPUT               |                                                                                                                                                                                                                                                |  |  |  |  |  |
| Truck Docks:             | Two (2) receiving and fourteen (14) shipping docks, finished with pads, seals, levelers, and roll-up steel doors                                                                                                                               |  |  |  |  |  |
| Drive-in Doors:          | One (1) ramped door                                                                                                                                                                                                                            |  |  |  |  |  |
| Trailer Drops:           | Approximately 80                                                                                                                                                                                                                               |  |  |  |  |  |
| Parking:                 | Approximately 213 standard spaces, 7 handicapped spaces, and 10 motorcycle spaces                                                                                                                                                              |  |  |  |  |  |
| ECONOMICS                |                                                                                                                                                                                                                                                |  |  |  |  |  |
| Taxes:                   | 2014 Property Taxes: \$79,408.29 / \$0.17 SF                                                                                                                                                                                                   |  |  |  |  |  |
| Available for Occupancy: | 1Q 2016                                                                                                                                                                                                                                        |  |  |  |  |  |