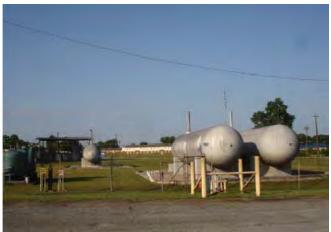

| PROCESS INFRASTRUCTU     |                                                                                                                                                                                                                                                |  |  |  |  |  |
|--------------------------|------------------------------------------------------------------------------------------------------------------------------------------------------------------------------------------------------------------------------------------------|--|--|--|--|--|
| Refrigeration:           | Air-conditioned mixing, cutting, and packaging rooms, chilled by R-12, R-22, or R-404 freon.                                                                                                                                                   |  |  |  |  |  |
| Steam:                   | Two (2) 1953 gas-fired Cleaver Brooks boilers with three (3) saddle-mounted back-up propane tanks.                                                                                                                                             |  |  |  |  |  |
| Bulk Ingredient:         | Five (5) level gravity flow dry mixing tower, served by fourteen (14) food oil tanks, three (3) of which are heated to 116 degrees; and eight (8) interior and two (2) exterior flour silos. Bulk cheese stored in basement ingredient cooler. |  |  |  |  |  |
| Compressed Air:          | Three (3) Atlas Copco and one (1) Ingrersoll Rand compressors with extensive intra-plant distribution                                                                                                                                          |  |  |  |  |  |
| Sanitation:              | Dry sweeping and cleaning. Historic dry mixing and backing use did not require washable interior                                                                                                                                               |  |  |  |  |  |
| PROCESS EQUIPMENT        | None. Infrastructure outlined above will all remain, as well the major component pieces of the five-level gravity flow dry mix tower.                                                                                                          |  |  |  |  |  |
| RISK PREVENTION          |                                                                                                                                                                                                                                                |  |  |  |  |  |
| Fire Protection:         | Wet sprinkler                                                                                                                                                                                                                                  |  |  |  |  |  |
| Security:                | Two (2) gated access points with guard station, external surveillance                                                                                                                                                                          |  |  |  |  |  |
| THROUGHPUT               |                                                                                                                                                                                                                                                |  |  |  |  |  |
| Truck Docks:             | Two (2) receiving and fourteen (14) shipping docks, finished with pads, seals, levelers, and roll-up steel doors                                                                                                                               |  |  |  |  |  |
| Drive-in Doors:          | One (1) ramped door                                                                                                                                                                                                                            |  |  |  |  |  |
| Trailer Drops:           | Approximately 80                                                                                                                                                                                                                               |  |  |  |  |  |
| Parking:                 | Approximately 213 standard spaces, 7 handicapped spaces, and 10 motorcycle spaces                                                                                                                                                              |  |  |  |  |  |
| ECONOMICS                |                                                                                                                                                                                                                                                |  |  |  |  |  |
| Taxes:                   | 2014 Property Taxes: \$79,408.29 / \$0.17 SF                                                                                                                                                                                                   |  |  |  |  |  |
| Available for Occupancy: | 1Q 2016                                                                                                                                                                                                                                        |  |  |  |  |  |