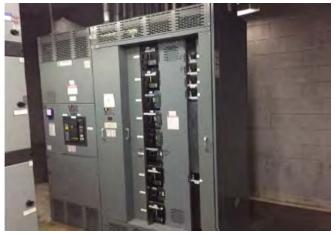

**CONTACT: ART BARRY III, SIOR** 

OFFICE: [478] 746-8171 or [800] 926-0990, FAX: [478] 746-1362, CELL: [478] 731-8000, EMAIL: abarry@cbcworldwide.com

| Operating Name / Owner      | Kellogg's                                                                                                                                                                                              |
|-----------------------------|--------------------------------------------------------------------------------------------------------------------------------------------------------------------------------------------------------|
| Address                     | 3700 Victory Drive                                                                                                                                                                                     |
| City, State                 | Columbus, Georgia 31903                                                                                                                                                                                |
| USE                         |                                                                                                                                                                                                        |
| Property Type:              | Dry Mixing & Baking. Configured for four (4) 1,000' lines                                                                                                                                              |
| Primary Products:           | Snack crackers                                                                                                                                                                                         |
| Compliance:                 | SQF Level 2, AIB Superior, GMP, HACCP, third-party audits                                                                                                                                              |
| Labor:                      | 300 total on three shifts / 140 1st shift                                                                                                                                                              |
| STRUCTURE                   |                                                                                                                                                                                                        |
| Square Feet:                | Approximately 464,000 SF                                                                                                                                                                               |
| Square Feet By Current Use: | Manufacturing: 248,000 SF / Warehouse: 183,000 SF / Office: 9,000 SF                                                                                                                                   |
| Square Feet By Current Use: | Manufacturing: 248,000 SF / Warehouse: 183,000 SF / Office: 9,000 SF                                                                                                                                   |
| Construction Date(s):       | 1953                                                                                                                                                                                                   |
| Construction Type:          | Masonry block and brick exterior, with glazed tile interior. Floors are largely sealed, level and not drained. Entire roof is less than 10 years old and under regular repair and resurfacing program. |
| Ceiling Heights:            | 12'                                                                                                                                                                                                    |
| Land Included:              | Parcel 062006002- 2.10 acres Parcel 062006004- 2.33 acres Parcel 062006003- 13.02 acres                                                                                                                |
| UTILITIES                   |                                                                                                                                                                                                        |
| Power:                      | Provider: Georgia Power Primary: One (1) 2500 kva and one (1) 1500 kva panel Secondary: 480 / 277 volt three-phase, 4-wire secondary                                                                   |
| Gas:                        | Provider: Liberty Utilities  Delivery: 6" main with a 4" lateral @ 30 to 45 psi                                                                                                                        |
| Water:                      | Provider: City of Columbus Main: 8"                                                                                                                                                                    |
| Sewer:                      | Provider: City of Columbus  Main: 8"                                                                                                                                                                   |
| Pre-treatment:              | Several small 1st and 2nd floor COP rooms drain directly to a small-scale WWTP, which treats for flour residue, light solids, and pH before discharge to the municipal system                          |
| Permits:                    | Air: State of Georgia Stormwater: State of Georgia Wastewater: City of Columbus                                                                                                                        |