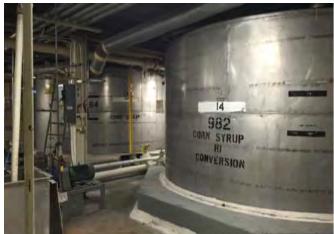

| PROCESS INFRASTRUCTU     |                                                                                                                                                                                                                                                |  |  |  |  |  |
|--------------------------|------------------------------------------------------------------------------------------------------------------------------------------------------------------------------------------------------------------------------------------------|--|--|--|--|--|
| Refrigeration:           | Air-conditioned mixing, cutting, and packaging rooms, chilled by R-12, R-22, or R-404 freon.                                                                                                                                                   |  |  |  |  |  |
| Steam:                   | Two (2) 1953 gas-fired Cleaver Brooks boilers with three (3) saddle-mounted back-up propane tanks.                                                                                                                                             |  |  |  |  |  |
| Bulk Ingredient:         | Five (5) level gravity flow dry mixing tower, served by fourteen (14) food oil tanks, three (3) of which are heated to 116 degrees; and eight (8) interior and two (2) exterior flour silos. Bulk cheese stored in basement ingredient cooler. |  |  |  |  |  |
| Compressed Air:          | Three (3) Atlas Copco and one (1) Ingrersoll Rand compressors with extensive intra-plant distribution                                                                                                                                          |  |  |  |  |  |
| Sanitation:              | Dry sweeping and cleaning. Historic dry mixing and backing use did not require washable interior                                                                                                                                               |  |  |  |  |  |
| PROCESS EQUIPMENT        | None. Infrastructure outlined above will all remain, as well the major component pieces of the five-level gravity flow dry mix tower.                                                                                                          |  |  |  |  |  |
| RISK PREVENTION          |                                                                                                                                                                                                                                                |  |  |  |  |  |
| Fire Protection:         | Wet sprinkler                                                                                                                                                                                                                                  |  |  |  |  |  |
| Security:                | Two (2) gated access points with guard station, external surveillance                                                                                                                                                                          |  |  |  |  |  |
| THROUGHPUT               |                                                                                                                                                                                                                                                |  |  |  |  |  |
| Truck Docks:             | Two (2) receiving and fourteen (14) shipping docks, finished with pads, seals, levelers, and roll-up steel doors                                                                                                                               |  |  |  |  |  |
| Drive-in Doors:          | One (1) ramped door                                                                                                                                                                                                                            |  |  |  |  |  |
| Trailer Drops:           | Approximately 80                                                                                                                                                                                                                               |  |  |  |  |  |
| Parking:                 | Approximately 213 standard spaces, 7 handicapped spaces, and 10 motorcycle spaces                                                                                                                                                              |  |  |  |  |  |
| ECONOMICS                |                                                                                                                                                                                                                                                |  |  |  |  |  |
| Taxes:                   | 2014 Property Taxes: \$79,408.29 / \$0.17 SF                                                                                                                                                                                                   |  |  |  |  |  |
| Available for Occupancy: | 1Q 2016                                                                                                                                                                                                                                        |  |  |  |  |  |