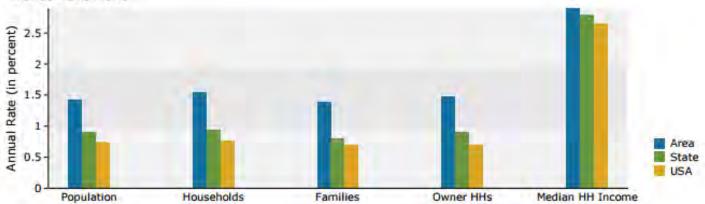

| 9.6   |



## Demographic and Income Profile

Muscogee County, GA Muscogee County, GA (13215) Geography: County Prepared by Esri





### Population by Age



#### 2015 Household Income



#### 2015 Population by Race



2015 Percent Hispanic Origin: 7.9%