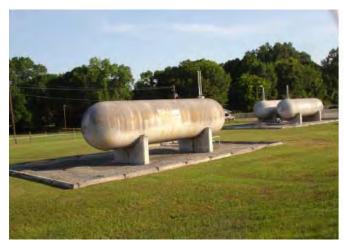

| PROCESS INFRASTRUCTU     |                                                                                                                                                                                                                                                |  |  |  |  |  |
|--------------------------|------------------------------------------------------------------------------------------------------------------------------------------------------------------------------------------------------------------------------------------------|--|--|--|--|--|
| Refrigeration:           | Air-conditioned mixing, cutting, and packaging rooms, chilled by R-12, R-22, or R-404 freon.                                                                                                                                                   |  |  |  |  |  |
| Steam:                   | Two (2) 1953 gas-fired Cleaver Brooks boilers with three (3) saddle-mounted back-up propane tanks.                                                                                                                                             |  |  |  |  |  |
| Bulk Ingredient:         | Five (5) level gravity flow dry mixing tower, served by fourteen (14) food oil tanks, three (3) of which are heated to 116 degrees; and eight (8) interior and two (2) exterior flour silos. Bulk cheese stored in basement ingredient cooler. |  |  |  |  |  |
| Compressed Air:          | Three (3) Atlas Copco and one (1) Ingrersoll Rand compressors with extensive intra-plant distribution                                                                                                                                          |  |  |  |  |  |
| Sanitation:              | Dry sweeping and cleaning. Historic dry mixing and backing use did not require washable interior                                                                                                                                               |  |  |  |  |  |
| PROCESS EQUIPMENT        | None. Infrastructure outlined above will all remain, as well the major component pieces of the five-level gravity flow dry mix tower.                                                                                                          |  |  |  |  |  |
| RISK PREVENTION          |                                                                                                                                                                                                                                                |  |  |  |  |  |
| Fire Protection:         | Wet sprinkler                                                                                                                                                                                                                                  |  |  |  |  |  |
| Security:                | Two (2) gated access points with guard station, external surveillance                                                                                                                                                                          |  |  |  |  |  |
| THROUGHPUT               |                                                                                                                                                                                                                                                |  |  |  |  |  |
| Truck Docks:             | Two (2) receiving and fourteen (14) shipping docks, finished with pads, seals, levelers, and roll-up steel doors                                                                                                                               |  |  |  |  |  |
| Drive-in Doors:          | One (1) ramped door                                                                                                                                                                                                                            |  |  |  |  |  |
| Trailer Drops:           | Approximately 80                                                                                                                                                                                                                               |  |  |  |  |  |
| Parking:                 | Approximately 213 standard spaces, 7 handicapped spaces, and 10 motorcycle spaces                                                                                                                                                              |  |  |  |  |  |
| ECONOMICS                |                                                                                                                                                                                                                                                |  |  |  |  |  |
| Taxes:                   | 2014 Property Taxes: \$79,408.29 / \$0.17 SF                                                                                                                                                                                                   |  |  |  |  |  |
| Available for Occupancy: | 1Q 2016                                                                                                                                                                                                                                        |  |  |  |  |  |