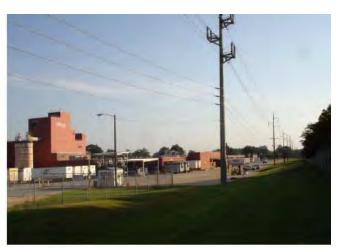

# For Sale Manufacturing / Distribution Facility

464,000± Square Foot Building 29± Acres

Former Kellogg Baking Facility
3700 Victory Drive
Columbus, Muscogee County, Georgia 31903

**SALES PRICE: \$1,750,000** 

| PROCESS INFRASTRUCTU     |                                                                                                                                                                                                                                                |  |  |  |  |  |
|--------------------------|------------------------------------------------------------------------------------------------------------------------------------------------------------------------------------------------------------------------------------------------|--|--|--|--|--|
| Refrigeration:           | Air-conditioned mixing, cutting, and packaging rooms, chilled by R-12, R-22, or R-404 freon.                                                                                                                                                   |  |  |  |  |  |
| Steam:                   | Two (2) 1953 gas-fired Cleaver Brooks boilers with three (3) saddle-mounted back-up propane tanks.                                                                                                                                             |  |  |  |  |  |
| Bulk Ingredient:         | Five (5) level gravity flow dry mixing tower, served by fourteen (14) food oil tanks, three (3) of which are heated to 116 degrees; and eight (8) interior and two (2) exterior flour silos. Bulk cheese stored in basement ingredient cooler. |  |  |  |  |  |
| Compressed Air:          | Three (3) Atlas Copco and one (1) Ingrersoll Rand compressors with extensive intra-plant distribution                                                                                                                                          |  |  |  |  |  |
| Sanitation:              | Dry sweeping and cleaning. Historic dry mixing and backing use did not require washable interior                                                                                                                                               |  |  |  |  |  |
| PROCESS EQUIPMENT        | None. Infrastructure outlined above will all remain, as well the major component pieces of the five-level gravity flow dry mix tower.                                                                                                          |  |  |  |  |  |
| RISK PREVENTION          |                                                                                                                                                                                                                                                |  |  |  |  |  |
| Fire Protection:         | Wet sprinkler                                                                                                                                                                                                                                  |  |  |  |  |  |
| Security:                | Two (2) gated access points with guard station, external surveillance                                                                                                                                                                          |  |  |  |  |  |
| THROUGHPUT               |                                                                                                                                                                                                                                                |  |  |  |  |  |
| Truck Docks:             | Two (2) receiving and fourteen (14) shipping docks, finished with pads, seals, levelers, and roll-up steel doors                                                                                                                               |  |  |  |  |  |
| Drive-in Doors:          | One (1) ramped door                                                                                                                                                                                                                            |  |  |  |  |  |
| Trailer Drops:           | Approximately 80                                                                                                                                                                                                                               |  |  |  |  |  |
| Parking:                 | Approximately 213 standard spaces, 7 handicapped spaces, and 10 motorcycle spaces                                                                                                                                                              |  |  |  |  |  |
| ECONOMICS                |                                                                                                                                                                                                                                                |  |  |  |  |  |
| Taxes:                   | 2014 Property Taxes: \$79,408.29 / \$0.17 SF                                                                                                                                                                                                   |  |  |  |  |  |
| Available for Occupancy: | 1Q 2016                                                                                                                                                                                                                                        |  |  |  |  |  |