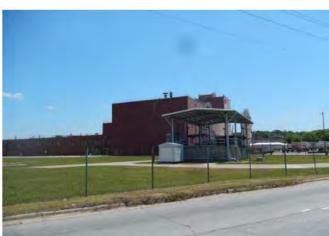

# For Sale Manufacturing / Distribution Facility

464,000± Square Foot Building 29± Acres

Former Kellogg Baking Facility
3700 Victory Drive
Columbus, Muscogee County, Georgia 31903

**SALES PRICE: \$1,750,000** 

**CONTACT: ART BARRY III, SIOR** 

OFFICE: [478] 746-8171 or [800] 926-0990, FAX: [478] 746-1362, CELL: [478] 731-8000, EMAIL: abarry@cbcworldwide.com

| Operating Name / Owner      | Kellogg's                                                                                                                                                                                              |
|-----------------------------|--------------------------------------------------------------------------------------------------------------------------------------------------------------------------------------------------------|
| Address                     | 3700 Victory Drive                                                                                                                                                                                     |
| City, State                 | Columbus, Georgia 31903                                                                                                                                                                                |
| USE                         |                                                                                                                                                                                                        |
| Property Type:              | Dry Mixing & Baking. Configured for four (4) 1,000' lines                                                                                                                                              |
| Primary Products:           | Snack crackers                                                                                                                                                                                         |
| Compliance:                 | SQF Level 2, AIB Superior, GMP, HACCP, third-party audits                                                                                                                                              |
| Labor:                      | 300 total on three shifts / 140 1st shift                                                                                                                                                              |
| STRUCTURE                   |                                                                                                                                                                                                        |
| Square Feet:                | Approximately 464,000 SF                                                                                                                                                                               |
| Square Feet By Current Use: | Manufacturing: 248,000 SF / Warehouse: 183,000 SF / Office: 9,000 SF                                                                                                                                   |
| Square Feet By Current Use: | Manufacturing: 248,000 SF / Warehouse: 183,000 SF / Office: 9,000 SF                                                                                                                                   |
| Construction Date(s):       | 1953                                                                                                                                                                                                   |
| Construction Type:          | Masonry block and brick exterior, with glazed tile interior. Floors are largely sealed, level and not drained. Entire roof is less than 10 years old and under regular repair and resurfacing program. |
| Ceiling Heights:            | 12'                                                                                                                                                                                                    |
| Land Included:              | Parcel 062006002- 2.10 acres Parcel 062006004- 2.33 acres Parcel 062006003- 13.02 acres                                                                                                                |
| UTILITIES                   |                                                                                                                                                                                                        |
| Power:                      | Provider: Georgia Power Primary: One (1) 2500 kva and one (1) 1500 kva panel Secondary: 480 / 277 volt three-phase, 4-wire secondary                                                                   |
| Gas:                        | Provider: Liberty Utilities  Delivery: 6" main with a 4" lateral @ 30 to 45 psi                                                                                                                        |
| Water:                      | Provider: City of Columbus Main: 8"                                                                                                                                                                    |
| Sewer:                      | Provider: City of Columbus  Main: 8"                                                                                                                                                                   |
| Pre-treatment:              | Several small 1st and 2nd floor COP rooms drain directly to a small-scale WWTP, which treats for flour residue, light solids, and pH before discharge to the municipal system                          |
| Permits:                    | Air: State of Georgia Stormwater: State of Georgia Wastewater: City of Columbus                                                                                                                        |