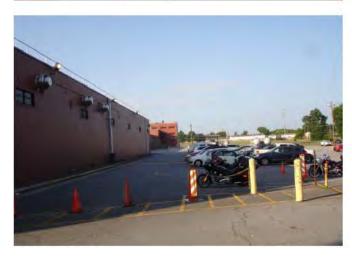

| PROCESS INFRASTRUCTU     |                                                                                                                                                                                                                                                |  |  |  |  |  |
|--------------------------|------------------------------------------------------------------------------------------------------------------------------------------------------------------------------------------------------------------------------------------------|--|--|--|--|--|
| Refrigeration:           | Air-conditioned mixing, cutting, and packaging rooms, chilled by R-12, R-22, or R-404 freon.                                                                                                                                                   |  |  |  |  |  |
| Steam:                   | Two (2) 1953 gas-fired Cleaver Brooks boilers with three (3) saddle-mounted back-up propane tanks.                                                                                                                                             |  |  |  |  |  |
| Bulk Ingredient:         | Five (5) level gravity flow dry mixing tower, served by fourteen (14) food oil tanks, three (3) of which are heated to 116 degrees; and eight (8) interior and two (2) exterior flour silos. Bulk cheese stored in basement ingredient cooler. |  |  |  |  |  |
| Compressed Air:          | Three (3) Atlas Copco and one (1) Ingrersoll Rand compressors with extensive intra-plant distribution                                                                                                                                          |  |  |  |  |  |
| Sanitation:              | Dry sweeping and cleaning. Historic dry mixing and backing use did not require washable interior                                                                                                                                               |  |  |  |  |  |
| PROCESS EQUIPMENT        | None. Infrastructure outlined above will all remain, as well the major component pieces of the five-level gravity flow dry mix tower.                                                                                                          |  |  |  |  |  |
| RISK PREVENTION          |                                                                                                                                                                                                                                                |  |  |  |  |  |
| Fire Protection:         | Wet sprinkler                                                                                                                                                                                                                                  |  |  |  |  |  |
| Security:                | Two (2) gated access points with guard station, external surveillance                                                                                                                                                                          |  |  |  |  |  |
| THROUGHPUT               |                                                                                                                                                                                                                                                |  |  |  |  |  |
| Truck Docks:             | Two (2) receiving and fourteen (14) shipping docks, finished with pads, seals, levelers, and roll-up steel doors                                                                                                                               |  |  |  |  |  |
| Drive-in Doors:          | One (1) ramped door                                                                                                                                                                                                                            |  |  |  |  |  |
| Trailer Drops:           | Approximately 80                                                                                                                                                                                                                               |  |  |  |  |  |
| Parking:                 | Approximately 213 standard spaces, 7 handicapped spaces, and 10 motorcycle spaces                                                                                                                                                              |  |  |  |  |  |
| ECONOMICS                |                                                                                                                                                                                                                                                |  |  |  |  |  |
| Taxes:                   | 2014 Property Taxes: \$79,408.29 / \$0.17 SF                                                                                                                                                                                                   |  |  |  |  |  |
| Available for Occupancy: | 1Q 2016                                                                                                                                                                                                                                        |  |  |  |  |  |