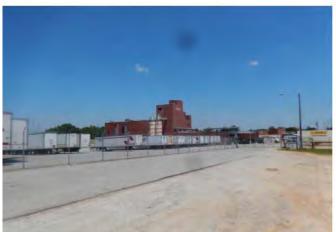

| PROCESS INFRASTRUCTU     |                                                                                                                                                                                                                                                |  |  |  |  |  |
|--------------------------|------------------------------------------------------------------------------------------------------------------------------------------------------------------------------------------------------------------------------------------------|--|--|--|--|--|
| Refrigeration:           | Air-conditioned mixing, cutting, and packaging rooms, chilled by R-12, R-22, or R-404 freon.                                                                                                                                                   |  |  |  |  |  |
| Steam:                   | Two (2) 1953 gas-fired Cleaver Brooks boilers with three (3) saddle-mounted back-up propane tanks.                                                                                                                                             |  |  |  |  |  |
| Bulk Ingredient:         | Five (5) level gravity flow dry mixing tower, served by fourteen (14) food oil tanks, three (3) of which are heated to 116 degrees; and eight (8) interior and two (2) exterior flour silos. Bulk cheese stored in basement ingredient cooler. |  |  |  |  |  |
| Compressed Air:          | Three (3) Atlas Copco and one (1) Ingrersoll Rand compressors with extensive intra-plant distribution                                                                                                                                          |  |  |  |  |  |
| Sanitation:              | Dry sweeping and cleaning. Historic dry mixing and backing use did not require washable interior                                                                                                                                               |  |  |  |  |  |
| PROCESS EQUIPMENT        | None. Infrastructure outlined above will all remain, as well the major component pieces of the five-level gravity flow dry mix tower.                                                                                                          |  |  |  |  |  |
| RISK PREVENTION          |                                                                                                                                                                                                                                                |  |  |  |  |  |
| Fire Protection:         | Wet sprinkler                                                                                                                                                                                                                                  |  |  |  |  |  |
| Security:                | Two (2) gated access points with guard station, external surveillance                                                                                                                                                                          |  |  |  |  |  |
| THROUGHPUT               |                                                                                                                                                                                                                                                |  |  |  |  |  |
| Truck Docks:             | Two (2) receiving and fourteen (14) shipping docks, finished with pads, seals, levelers, and roll-up steel doors                                                                                                                               |  |  |  |  |  |
| Drive-in Doors:          | One (1) ramped door                                                                                                                                                                                                                            |  |  |  |  |  |
| Trailer Drops:           | Approximately 80                                                                                                                                                                                                                               |  |  |  |  |  |
| Parking:                 | Approximately 213 standard spaces, 7 handicapped spaces, and 10 motorcycle spaces                                                                                                                                                              |  |  |  |  |  |
| ECONOMICS                |                                                                                                                                                                                                                                                |  |  |  |  |  |
| Taxes:                   | 2014 Property Taxes: \$79,408.29 / \$0.17 SF                                                                                                                                                                                                   |  |  |  |  |  |
| Available for Occupancy: | 1Q 2016                                                                                                                                                                                                                                        |  |  |  |  |  |