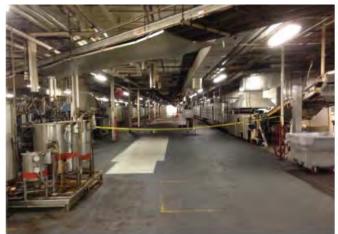

| PROCESS INFRASTRUCTU     |                                                                                                                                                                                                                                                |  |  |  |  |  |
|--------------------------|------------------------------------------------------------------------------------------------------------------------------------------------------------------------------------------------------------------------------------------------|--|--|--|--|--|
| Refrigeration:           | Air-conditioned mixing, cutting, and packaging rooms, chilled by R-12, R-22, or R-404 freon.                                                                                                                                                   |  |  |  |  |  |
| Steam:                   | Two (2) 1953 gas-fired Cleaver Brooks boilers with three (3) saddle-mounted back-up propane tanks.                                                                                                                                             |  |  |  |  |  |
| Bulk Ingredient:         | Five (5) level gravity flow dry mixing tower, served by fourteen (14) food oil tanks, three (3) of which are heated to 116 degrees; and eight (8) interior and two (2) exterior flour silos. Bulk cheese stored in basement ingredient cooler. |  |  |  |  |  |
| Compressed Air:          | Three (3) Atlas Copco and one (1) Ingrersoll Rand compressors with extensive intra-plant distribution                                                                                                                                          |  |  |  |  |  |
| Sanitation:              | Dry sweeping and cleaning. Historic dry mixing and backing use did not require washable interior                                                                                                                                               |  |  |  |  |  |
| PROCESS EQUIPMENT        | None. Infrastructure outlined above will all remain, as well the major component pieces of the five-level gravity flow dry mix tower.                                                                                                          |  |  |  |  |  |
| RISK PREVENTION          |                                                                                                                                                                                                                                                |  |  |  |  |  |
| Fire Protection:         | Wet sprinkler                                                                                                                                                                                                                                  |  |  |  |  |  |
| Security:                | Two (2) gated access points with guard station, external surveillance                                                                                                                                                                          |  |  |  |  |  |
| THROUGHPUT               |                                                                                                                                                                                                                                                |  |  |  |  |  |
| Truck Docks:             | Two (2) receiving and fourteen (14) shipping docks, finished with pads, seals, levelers, and roll-up steel doors                                                                                                                               |  |  |  |  |  |
| Drive-in Doors:          | One (1) ramped door                                                                                                                                                                                                                            |  |  |  |  |  |
| Trailer Drops:           | Approximately 80                                                                                                                                                                                                                               |  |  |  |  |  |
| Parking:                 | Approximately 213 standard spaces, 7 handicapped spaces, and 10 motorcycle spaces                                                                                                                                                              |  |  |  |  |  |
| ECONOMICS                |                                                                                                                                                                                                                                                |  |  |  |  |  |
| Taxes:                   | 2014 Property Taxes: \$79,408.29 / \$0.17 SF                                                                                                                                                                                                   |  |  |  |  |  |
| Available for Occupancy: | 1Q 2016                                                                                                                                                                                                                                        |  |  |  |  |  |