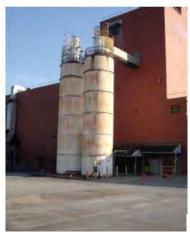

| PROCESS INFRASTRUCTU     |                                                                                                                                                                                                                                                |  |  |  |  |  |
|--------------------------|------------------------------------------------------------------------------------------------------------------------------------------------------------------------------------------------------------------------------------------------|--|--|--|--|--|
| Refrigeration:           | Air-conditioned mixing, cutting, and packaging rooms, chilled by R-12, R-22, or R-404 freon.                                                                                                                                                   |  |  |  |  |  |
| Steam:                   | Two (2) 1953 gas-fired Cleaver Brooks boilers with three (3) saddle-mounted back-up propane tanks.                                                                                                                                             |  |  |  |  |  |
| Bulk Ingredient:         | Five (5) level gravity flow dry mixing tower, served by fourteen (14) food oil tanks, three (3) of which are heated to 116 degrees; and eight (8) interior and two (2) exterior flour silos. Bulk cheese stored in basement ingredient cooler. |  |  |  |  |  |
| Compressed Air:          | Three (3) Atlas Copco and one (1) Ingrersoll Rand compressors with extensive intra-plant distribution                                                                                                                                          |  |  |  |  |  |
| Sanitation:              | Dry sweeping and cleaning. Historic dry mixing and backing use did not require washable interior                                                                                                                                               |  |  |  |  |  |
| PROCESS EQUIPMENT        | None. Infrastructure outlined above will all remain, as well the major component pieces of the five-level gravity flow dry mix tower.                                                                                                          |  |  |  |  |  |
| RISK PREVENTION          |                                                                                                                                                                                                                                                |  |  |  |  |  |
| Fire Protection:         | Wet sprinkler                                                                                                                                                                                                                                  |  |  |  |  |  |
| Security:                | Two (2) gated access points with guard station, external surveillance                                                                                                                                                                          |  |  |  |  |  |
| THROUGHPUT               |                                                                                                                                                                                                                                                |  |  |  |  |  |
| Truck Docks:             | Two (2) receiving and fourteen (14) shipping docks, finished with pads, seals, levelers, and roll-up steel doors                                                                                                                               |  |  |  |  |  |
| Drive-in Doors:          | One (1) ramped door                                                                                                                                                                                                                            |  |  |  |  |  |
| Trailer Drops:           | Approximately 80                                                                                                                                                                                                                               |  |  |  |  |  |
| Parking:                 | Approximately 213 standard spaces, 7 handicapped spaces, and 10 motorcycle spaces                                                                                                                                                              |  |  |  |  |  |
| ECONOMICS                |                                                                                                                                                                                                                                                |  |  |  |  |  |
| Taxes:                   | 2014 Property Taxes: \$79,408.29 / \$0.17 SF                                                                                                                                                                                                   |  |  |  |  |  |
| Available for Occupancy: | 1Q 2016                                                                                                                                                                                                                                        |  |  |  |  |  |