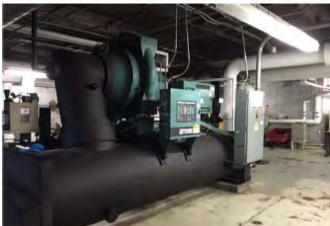

| PROCESS INFRASTRUCTU     |                                                                                                                                                                                                                                                |  |  |  |  |  |
|--------------------------|------------------------------------------------------------------------------------------------------------------------------------------------------------------------------------------------------------------------------------------------|--|--|--|--|--|
| Refrigeration:           | Air-conditioned mixing, cutting, and packaging rooms, chilled by R-12, R-22, or R-404 freon.                                                                                                                                                   |  |  |  |  |  |
| Steam:                   | Two (2) 1953 gas-fired Cleaver Brooks boilers with three (3) saddle-mounted back-up propane tanks.                                                                                                                                             |  |  |  |  |  |
| Bulk Ingredient:         | Five (5) level gravity flow dry mixing tower, served by fourteen (14) food oil tanks, three (3) of which are heated to 116 degrees; and eight (8) interior and two (2) exterior flour silos. Bulk cheese stored in basement ingredient cooler. |  |  |  |  |  |
| Compressed Air:          | Three (3) Atlas Copco and one (1) Ingrersoll Rand compressors with extensive intra-plant distribution                                                                                                                                          |  |  |  |  |  |
| Sanitation:              | Dry sweeping and cleaning. Historic dry mixing and backing use did not require washable interior                                                                                                                                               |  |  |  |  |  |
| PROCESS EQUIPMENT        | None. Infrastructure outlined above will all remain, as well the major component pieces of the five-level gravity flow dry mix tower.                                                                                                          |  |  |  |  |  |
| RISK PREVENTION          |                                                                                                                                                                                                                                                |  |  |  |  |  |
| Fire Protection:         | Wet sprinkler                                                                                                                                                                                                                                  |  |  |  |  |  |
| Security:                | Two (2) gated access points with guard station, external surveillance                                                                                                                                                                          |  |  |  |  |  |
| THROUGHPUT               |                                                                                                                                                                                                                                                |  |  |  |  |  |
| Truck Docks:             | Two (2) receiving and fourteen (14) shipping docks, finished with pads, seals, levelers, and roll-up steel doors                                                                                                                               |  |  |  |  |  |
| Drive-in Doors:          | One (1) ramped door                                                                                                                                                                                                                            |  |  |  |  |  |
| Trailer Drops:           | Approximately 80                                                                                                                                                                                                                               |  |  |  |  |  |
| Parking:                 | Approximately 213 standard spaces, 7 handicapped spaces, and 10 motorcycle spaces                                                                                                                                                              |  |  |  |  |  |
| ECONOMICS                |                                                                                                                                                                                                                                                |  |  |  |  |  |
| Taxes:                   | 2014 Property Taxes: \$79,408.29 / \$0.17 SF                                                                                                                                                                                                   |  |  |  |  |  |
| Available for Occupancy: | 1Q 2016                                                                                                                                                                                                                                        |  |  |  |  |  |