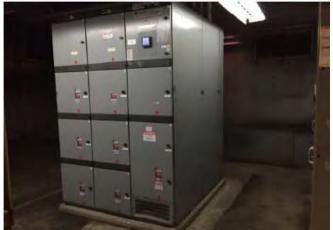

**CONTACT: ART BARRY III, SIOR** 

OFFICE: [478] 746-8171 or [800] 926-0990, FAX: [478] 746-1362, CELL: [478] 731-8000, EMAIL: abarry@cbcworldwide.com

| Operating Name / Owner      | Kellogg's                                                                                                                                                                                              |
|-----------------------------|--------------------------------------------------------------------------------------------------------------------------------------------------------------------------------------------------------|
| Address                     | 3700 Victory Drive                                                                                                                                                                                     |
| City, State                 | Columbus, Georgia 31903                                                                                                                                                                                |
| USE                         |                                                                                                                                                                                                        |
| Property Type:              | Dry Mixing & Baking. Configured for four (4) 1,000' lines                                                                                                                                              |
| Primary Products:           | Snack crackers                                                                                                                                                                                         |
| Compliance:                 | SQF Level 2, AIB Superior, GMP, HACCP, third-party audits                                                                                                                                              |
| Labor:                      | 300 total on three shifts / 140 1st shift                                                                                                                                                              |
| STRUCTURE                   |                                                                                                                                                                                                        |
| Square Feet:                | Approximately 464,000 SF                                                                                                                                                                               |
| Square Feet By Current Use: | Manufacturing: 248,000 SF / Warehouse: 183,000 SF / Office: 9,000 SF                                                                                                                                   |
| Square Feet By Current Use: | Manufacturing: 248,000 SF / Warehouse: 183,000 SF / Office: 9,000 SF                                                                                                                                   |
| Construction Date(s):       | 1953                                                                                                                                                                                                   |
| Construction Type:          | Masonry block and brick exterior, with glazed tile interior. Floors are largely sealed, level and not drained. Entire roof is less than 10 years old and under regular repair and resurfacing program. |
| Ceiling Heights:            | 12'                                                                                                                                                                                                    |
| Land Included:              | Parcel 062006002- 2.10 acres Parcel 062006004- 2.33 acres Parcel 062006003- 13.02 acres                                                                                                                |
| UTILITIES                   |                                                                                                                                                                                                        |
| Power:                      | Provider: Georgia Power Primary: One (1) 2500 kva and one (1) 1500 kva panel Secondary: 480 / 277 volt three-phase, 4-wire secondary                                                                   |
| Gas:                        | Provider: Liberty Utilities  Delivery: 6" main with a 4" lateral @ 30 to 45 psi                                                                                                                        |
| Water:                      | Provider: City of Columbus Main: 8"                                                                                                                                                                    |
| Sewer:                      | Provider: City of Columbus  Main: 8"                                                                                                                                                                   |
| Pre-treatment:              | Several small 1st and 2nd floor COP rooms drain directly to a small-scale WWTP, which treats for flour residue, light solids, and pH before discharge to the municipal system                          |
| Permits:                    | Air: State of Georgia Stormwater: State of Georgia Wastewater: City of Columbus                                                                                                                        |