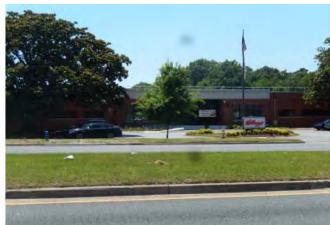

# For Sale Manufacturing / Distribution Facility

464,000± Square Foot Building 29± Acres

Former Kellogg Baking Facility
3700 Victory Drive
Columbus, Muscogee County, Georgia 31903

**SALES PRICE: \$1,750,000** 