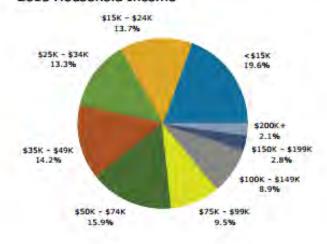

| 9.6   |



## Demographic and Income Profile

Muscogee County, GA Muscogee County, GA (13215) Geography: County Prepared by Esri





### Population by Age



#### 2015 Household Income



#### 2015 Population by Race



2015 Percent Hispanic Origin: 7.9%