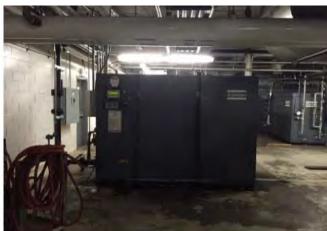

| PROCESS INFRASTRUCTU     |                                                                                                                                                                                                                                                |  |  |  |  |  |
|--------------------------|------------------------------------------------------------------------------------------------------------------------------------------------------------------------------------------------------------------------------------------------|--|--|--|--|--|
| Refrigeration:           | Air-conditioned mixing, cutting, and packaging rooms, chilled by R-12, R-22, or R-404 freon.                                                                                                                                                   |  |  |  |  |  |
| Steam:                   | Two (2) 1953 gas-fired Cleaver Brooks boilers with three (3) saddle-mounted back-up propane tanks.                                                                                                                                             |  |  |  |  |  |
| Bulk Ingredient:         | Five (5) level gravity flow dry mixing tower, served by fourteen (14) food oil tanks, three (3) of which are heated to 116 degrees; and eight (8) interior and two (2) exterior flour silos. Bulk cheese stored in basement ingredient cooler. |  |  |  |  |  |
| Compressed Air:          | Three (3) Atlas Copco and one (1) Ingrersoll Rand compressors with extensive intra-plant distribution                                                                                                                                          |  |  |  |  |  |
| Sanitation:              | Dry sweeping and cleaning. Historic dry mixing and backing use did not require washable interior                                                                                                                                               |  |  |  |  |  |
| PROCESS EQUIPMENT        | None. Infrastructure outlined above will all remain, as well the major component pieces of the five-level gravity flow dry mix tower.                                                                                                          |  |  |  |  |  |
| RISK PREVENTION          |                                                                                                                                                                                                                                                |  |  |  |  |  |
| Fire Protection:         | Wet sprinkler                                                                                                                                                                                                                                  |  |  |  |  |  |
| Security:                | Two (2) gated access points with guard station, external surveillance                                                                                                                                                                          |  |  |  |  |  |
| THROUGHPUT               |                                                                                                                                                                                                                                                |  |  |  |  |  |
| Truck Docks:             | Two (2) receiving and fourteen (14) shipping docks, finished with pads, seals, levelers, and roll-up steel doors                                                                                                                               |  |  |  |  |  |
| Drive-in Doors:          | One (1) ramped door                                                                                                                                                                                                                            |  |  |  |  |  |
| Trailer Drops:           | Approximately 80                                                                                                                                                                                                                               |  |  |  |  |  |
| Parking:                 | Approximately 213 standard spaces, 7 handicapped spaces, and 10 motorcycle spaces                                                                                                                                                              |  |  |  |  |  |
| ECONOMICS                |                                                                                                                                                                                                                                                |  |  |  |  |  |
| Taxes:                   | 2014 Property Taxes: \$79,408.29 / \$0.17 SF                                                                                                                                                                                                   |  |  |  |  |  |
| Available for Occupancy: | 1Q 2016                                                                                                                                                                                                                                        |  |  |  |  |  |