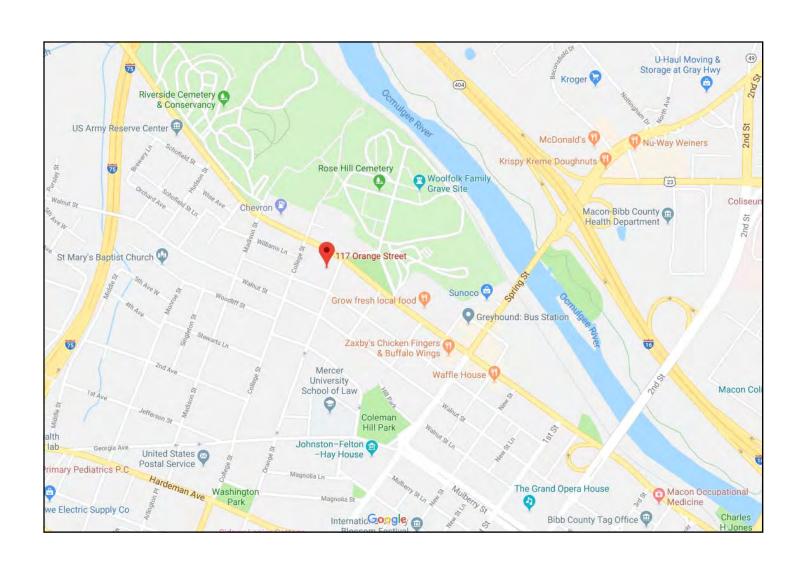

#### PROPERTY PHOTOS

117 Orange Street - Macon, GA 31201

**AERIAL / TAX MAP** 

**LOCATION MAP** 