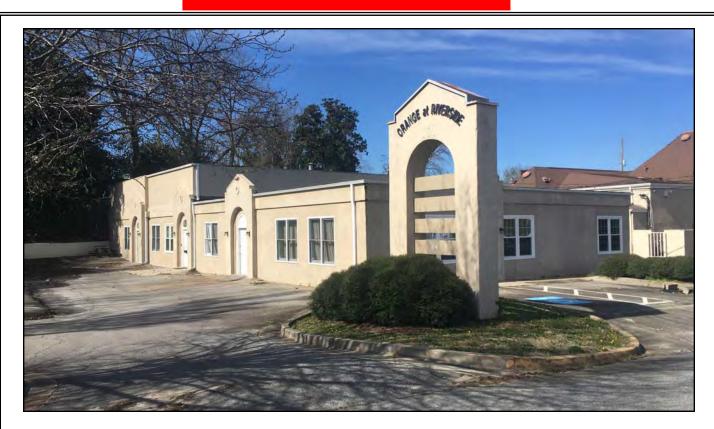

# FOR SALE OR LEASE

## PRICE GREATLY REDUCED

Office Building - Four (4) Suites 6,050 Square Feet

117 Orange Street

Macon, Bibb County, GA 31201

**REDUCED SALES PRICE: \$325,000 \$195,000** 

**LEASE RATE: \$4,300 PER MONTH** 

#### **PROPERTY OVERVIEW**

| LOCATION:                | <ul> <li>Subject property is visible to Riverside Drive.</li> <li>Convenient to Interstate 75, Interstate 16 and downtown Macon.</li> </ul> |
|--------------------------|---------------------------------------------------------------------------------------------------------------------------------------------|
| BUILDING<br>INFORMATION: | 6,050± SF Multi-Use Building  - Divided into four (4) suites.  - Fully equipped Kitchen / Break room                                        |
| PREVIOUS USE:            | Assisted Living Center                                                                                                                      |
| LAND AREA:               | .22±Acres                                                                                                                                   |
| TOPOGRAPHY:              | Level, at road grade                                                                                                                        |
| YEAR BUILT:              | 1955, renovated in 2015                                                                                                                     |
| FLOORING:                | Carpet, tile                                                                                                                                |
| LIGHTING:                | Fluorescent fixtures                                                                                                                        |
| HVAC:                    | Some new HVAC in 2018                                                                                                                       |
| ZONING:                  | C2, General Commercial                                                                                                                      |
| PARKING:                 | 25± Asphalt parking spaces                                                                                                                  |
| UTILITIES:               | All public utilities serve the property.                                                                                                    |
| AD VALOREM<br>TAX:       | \$3,828 (2018)                                                                                                                              |
| REDUCED<br>SALES PRICE:  | \$ <del>325,000</del> \$195,000                                                                                                             |
| LEASE RATE:              | \$4,300 Per Month                                                                                                                           |