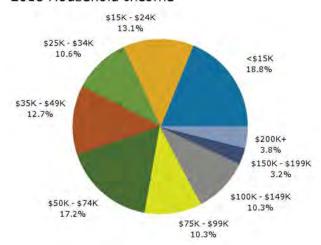

>67,199<br>81,116<br>332<br>2,531<br>120<br>2,014 | 12.2%<br>13.9%<br>11.9%<br>6.7%<br>4.2%<br>1.7%<br>10<br>Percent<br>43.2%<br>52.1%<br>0.2%<br>1.6%<br>0.1%<br>1.3% | 20,686<br>18,519<br>18,586<br>19,406<br>14,297<br>6,937<br>3,050<br>20<br>Number<br>59,705<br>85,870<br>367<br>3,323<br>129<br>2,213 | 13.4% 12.0% 12.0% 12.6% 9.3% 4.5% 2.0%  Percent 38.7% 55.6% 0.2% 2.2% 0.1% 1.4%                              | 19,945<br>19,139<br>17,620<br>17,887<br>15,665<br>8,299<br>3,031<br><b>20</b><br>Number<br>54,349<br>88,021<br>395<br>3,959<br>139<br>2,415 | 13.1<br>12.1<br>11.1<br>10.1<br>5.2<br>2.0<br>123<br>Perco                                   |



## Demographic and Income Profile

Bibb County, GA Bibb County, GA (13021) Geography: County Prepared by Esri







#### 2018 Household Income



2018 Population by Race



2018 Percent Hispanic Origin: 3.3%