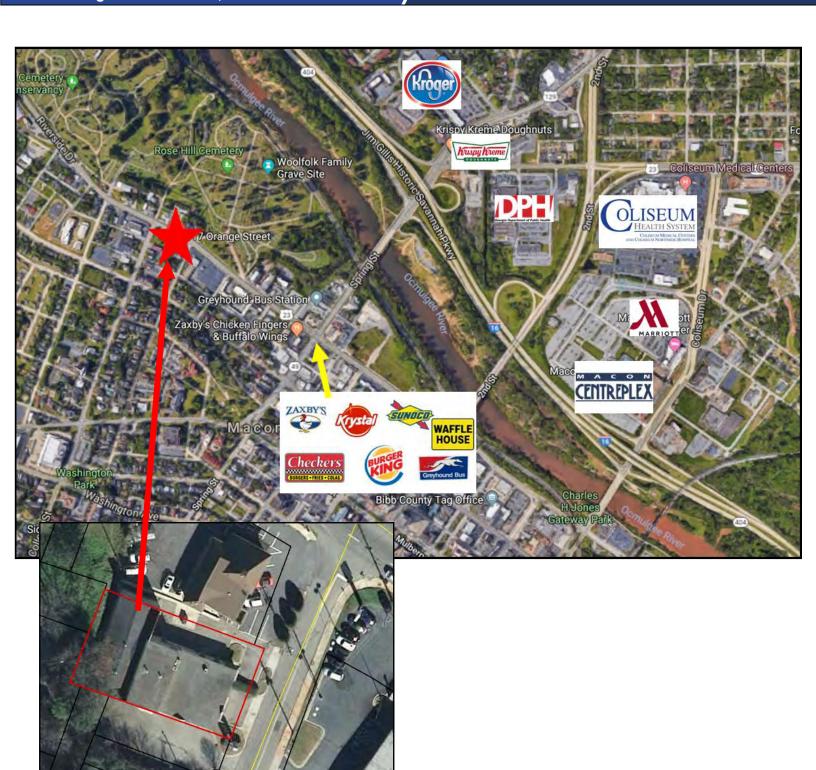

#### PROPERTY PHOTOS

117 Orange Street - Macon, GA 31201

**AERIAL / TAX MAP** 

**LOCATION MAP** 