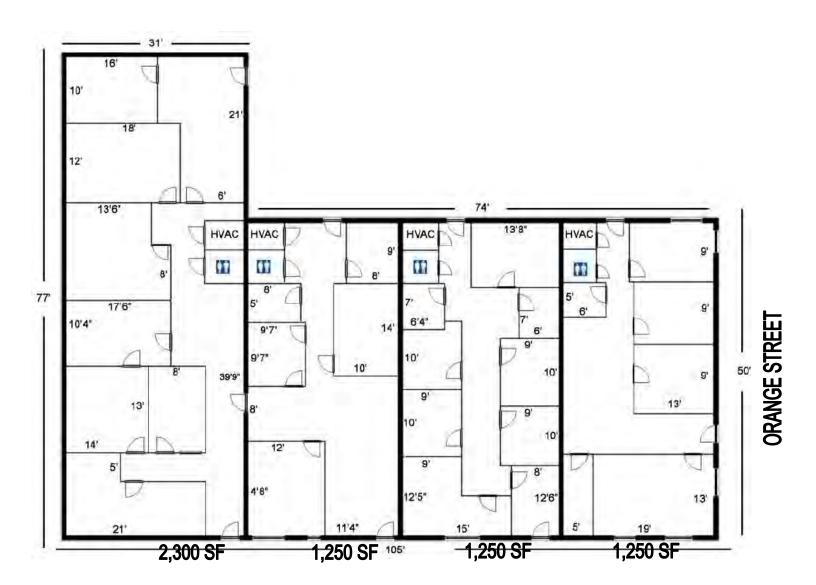

|
| UTILITIES:               | All public utilities serve the property.                                                                                                    |
| AD VALOREM<br>TAX:       | \$3,828 (2018)                                                                                                                              |
| REDUCED<br>SALES PRICE:  | \$ <del>325,000</del> \$195,000                                                                                                             |
| LEASE RATE:              | \$4,300 Per Month                                                                                                                           |

**FLOOR PLAN** 







#### PROPERTY PHOTOS

















## 117 Orange Street - Macon, GA 31201

#### PROPERTY PHOTOS

















## 117 Orange Street - Macon, GA 31201

#### PROPERTY PHOTOS









117 Orange Street - Macon, GA 31201

**AERIAL / TAX MAP** 





**LOCATION MAP** 





# Demographic and Income Profile

Bibb County, GA Bibb County, GA (13021) Geography: County Prepared by Esri

| Summary