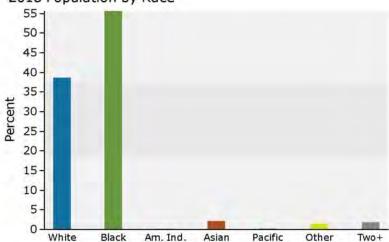

>2,531<br>120<br>2,014 | 12.2%<br>13.9%<br>11.9%<br>6.7%<br>4.2%<br>1.7%<br>10<br>Percent<br>43.2%<br>52.1%<br>0.2%<br>1.6%<br>0.1%<br>1.3% | 20,686<br>18,519<br>18,586<br>19,406<br>14,297<br>6,937<br>3,050<br>20<br>Number<br>59,705<br>85,870<br>367<br>3,323<br>129<br>2,213 | 13.4% 12.0% 12.0% 12.6% 9.3% 4.5% 2.0%  Percent 38.7% 55.6% 0.2% 2.2% 0.1% 1.4%                              | 19,945<br>19,139<br>17,620<br>17,887<br>15,665<br>8,299<br>3,031<br><b>20</b><br>Number<br>54,349<br>88,021<br>395<br>3,959<br>139<br>2,415 | 13.1<br>12.1<br>11.1<br>10.1<br>5.2<br>2.0<br>123<br>Perco                                   |



## Demographic and Income Profile

Bibb County, GA Bibb County, GA (13021) Geography: County Prepared by Esri







#### 2018 Household Income



2018 Population by Race



2018 Percent Hispanic Origin: 3.3%