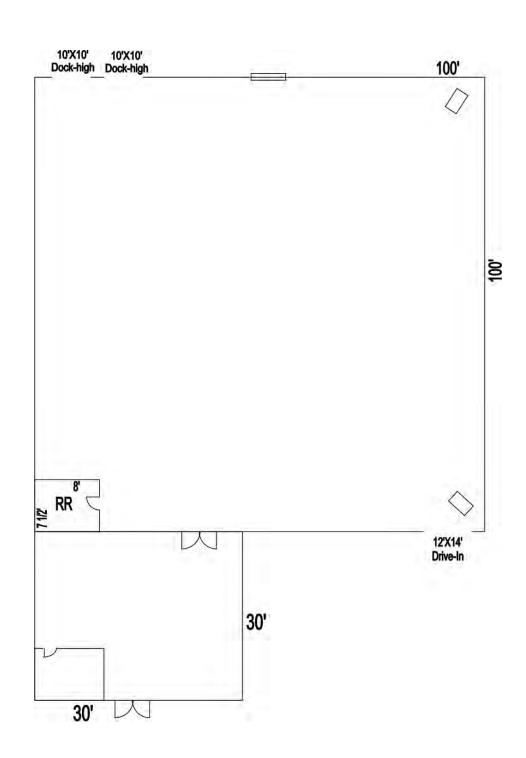

## Warehouse / Showroom / Office

4577 Broadway Macon, Bibb County, Georgia 31206

EBERHARDT & BARRY

- Convenient to Interstate 75 and Highway 247
- 10,900± SF Warehouse / Showroom / Office
  - 900± SF Showroom / Office
    - Vinyl wood laminate flooring
  - 10,000± SF Warehouse served by:
    - Two 10' X 10' dock-high doors with manual levelers
    - One 12' X 14' drive-in door
    - Single phase 40 circuit panel
- 18' eave height
- Alarm system
- Central heat and air in office area; ceiling-mounted heaters in warehouse
- All utilities serve the site.
- Zoned M1