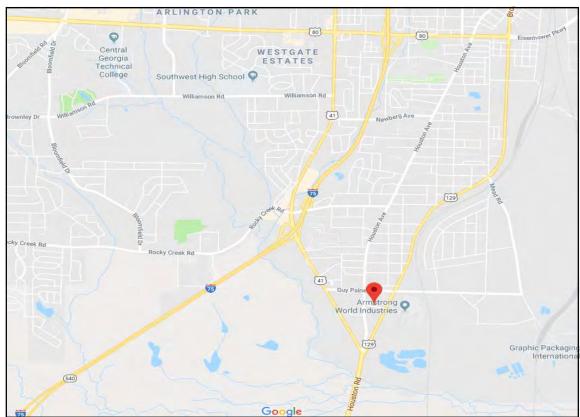

/ Showroom / Office
  - 900± SF Showroom / Office
    - Vinyl wood laminate flooring
  - 10,000± SF Warehouse served by:
    - Two 10' X 10' dock-high doors with manual levelers
    - One 12' X 14' drive-in door
    - Single phase 40 circuit panel
- 18' eave height
- Alarm system
- Central heat and air in office area; ceiling-mounted heaters in warehouse
- All utilities serve the site.
- Zoned M1

**LEASE RATE: \$4.50 PSF, NET** 

## FOR MORE DETAILS CONTACT:

Created 4/3/19

MIKI FOLSOM, CCIM - EXCLUSIVE AGENT mfolsom@cbcworldwide.com
Coldwell Banker Commercial Eberhardt & Barry Inc.

 Main
 478-746-8171
 Toll Free
 800-926-0990

 Fax
 478-746-1362
 Cell
 478-361-3036

990 Riverside Drive Macon, GA 31201









EBERHARDT & BARRY

4577 Broadway - Macon, GA 31206

## **LOCATION MAPS**