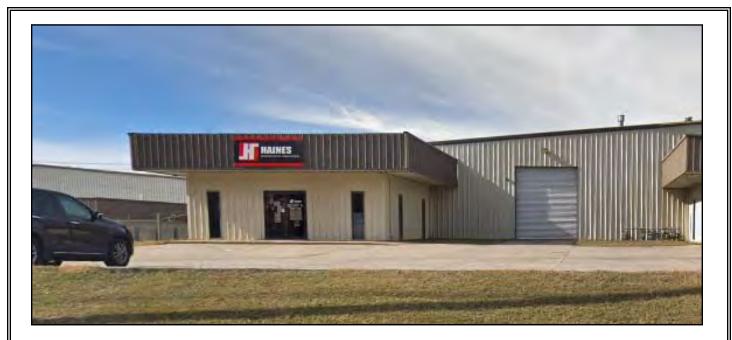

## Warehouse / Showroom / Office

4577 Broadway Macon, Bibb County, Georgia 31206

EBERHARDT & BARRY

- Convenient to Interstate 75 and Highway 247
- 10,900± SF Warehouse / Showroom / Office
  - 900± SF Showroom / Office
    - Vinyl wood laminate flooring
  - 10,000± SF Warehouse served by:
    - Two 10' X 10' dock-high doors with manual levelers
    - One 12' X 14' drive-in door
    - Single phase 40 circuit panel
- 18' eave height
- Alarm system
- Central heat and air in office area; ceiling-mounted heaters in warehouse
- All utilities serve the site.
- Zoned M1