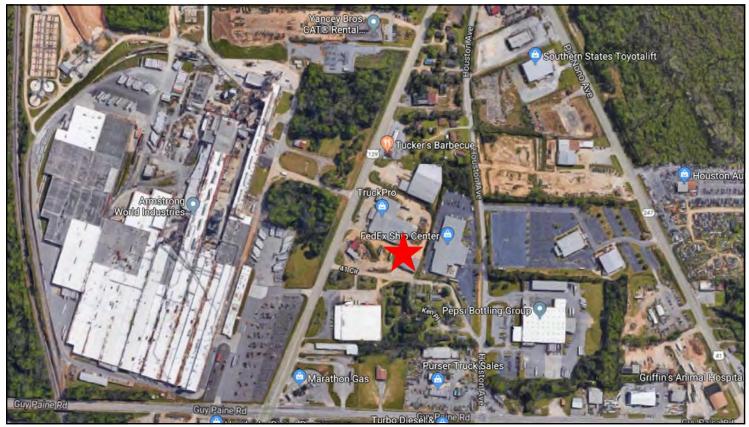

e / Showroom / Office
  - 900± SF Showroom / Office
    - Vinyl wood laminate flooring
  - 10,000± SF Warehouse served by:
    - Two 10' X 10' dock-high doors with manual levelers
    - One 12' X 14' drive-in door
    - Single phase 40 circuit panel
- 18' eave height
- Alarm system
- Central heat and air in office area; ceiling-mounted heaters in warehouse
- All utilities serve the site.
- Zoned M1

**LEASE RATE: \$4.50 PSF, NET** 

## FOR MORE DETAILS CONTACT:

Created 4/3/19

MIKI FOLSOM, CCIM - EXCLUSIVE AGENT mfolsom@cbcworldwide.com
Coldwell Banker Commercial Eberhardt & Barry Inc.

 Main
 478-746-8171
 Toll Free
 800-926-0990

 Fax
 478-746-1362
 Cell
 478-361-3036

990 Riverside Drive Macon, GA 31201









EBERHARDT & BARRY

4577 Broadway - Macon, GA 31206

## **LOCATION MAPS**