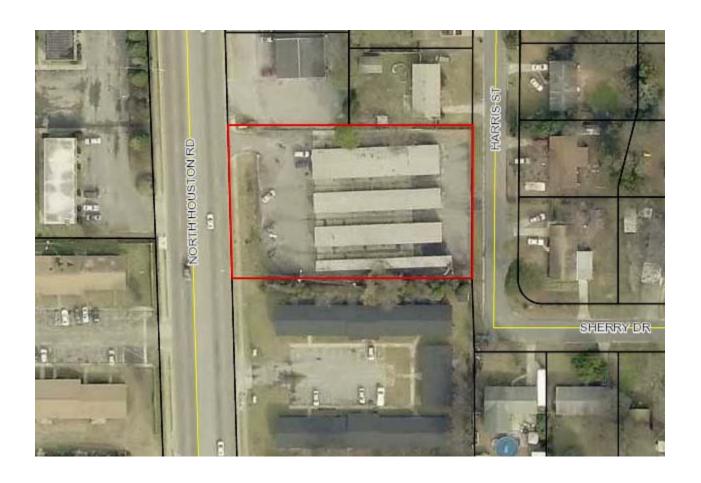

|
| D22    | 10x15 | \$65.00    |
| D23    | 10x15 | \$50.00    |
| D24    | 10x15 | \$65.00    |
|        | Total | \$2,025.00 |

| Total B | alances    |
|---------|------------|
| Bidg A  | \$795.00   |
| Bldg B  | \$1,365.00 |
| Bldg C  | \$1,320.00 |
| Bldg D  | \$2,025.00 |
| Total   | \$5,505.00 |

- Some tenants receive discounts for longevity and multiple units rented, therefore, there is some upside rent potential.
- Units A9, B24, B25, C24, C25, D16 and D17 are offices.



#### **INCOME:**

Rental Income \$66,060

Allowance for vacancy 3,303

TOTAL INCOME: \$62,757

#### **EXPENSES:**

Taxes \$4,625

Insurance \$1,526

Management 5,021

Utilities 2,122

Maintenance/Office Supplies 2,162

TOTAL EXPENSES: \$15,456

**NET OPERATING INCOME:** \$47,301





**AERIAL PARCEL MAP** 





## **LOCATION MAP**







746 N Houston Rd, Warner Robins, Georgia, 31093 Ring: 1 mile radius

Prepared by Esri Latitude: 32.62925 Longitude: -83.64156

| Summary                         | Cer       | nsus 2010        |          | 2018    |