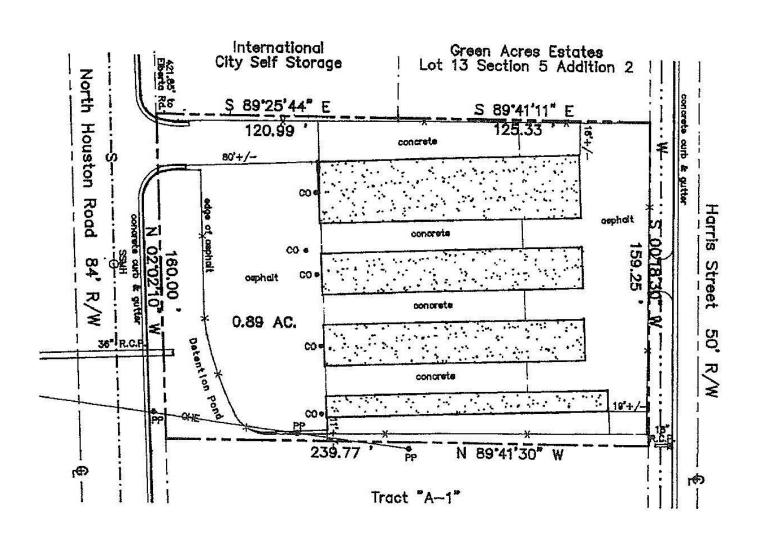

**AERIAL PARCEL MAP** 

## **PROPERTY OVERVIEW**

| BUILDING<br>INFORMATION:    | <ul> <li>10,500± SF Total - Four Buildings</li> <li>Building A: 1,400± SF</li> <li>Building B: 2,600± SF</li> <li>Building C: 2,600± SF</li> <li>Building D: 3,900± SF</li> <li>As of 3/31/19, there are no vacant storage units. There are two (2) vacant offices.</li> </ul> |  |  |  |  |
|-----------------------------|--------------------------------------------------------------------------------------------------------------------------------------------------------------------------------------------------------------------------------------------------------------------------------|--|--|--|--|
| UNIT MIX / RENTAL<br>RATES: | See Page 4 & 5                                                                                                                                                                                                                                                                 |  |  |  |  |
| ACREAGE:                    | <ul><li>.89± Acres; fenced</li><li>160' frontage; 243' depth</li></ul>                                                                                                                                                                                                         |  |  |  |  |
| YEAR BUILT:                 | 1994                                                                                                                                                                                                                                                                           |  |  |  |  |
| EXTERIOR WALLS:             | Galvanized Metal                                                                                                                                                                                                                                                               |  |  |  |  |
| ROOF:                       | Galvanized Metal                                                                                                                                                                                                                                                               |  |  |  |  |
| FLOORING:                   | Concrete                                                                                                                                                                                                                                                                       |  |  |  |  |
| LIGHTING:                   | Fluorescent fixtures                                                                                                                                                                                                                                                           |  |  |  |  |
| HVAC:                       | Window unit in offices.                                                                                                                                                                                                                                                        |  |  |  |  |
| UTILITIES:                  | All public utilities available to the site.                                                                                                                                                                                                                                    |  |  |  |  |
| ZONED                       | C2                                                                                                                                                                                                                                                                             |  |  |  |  |
| TAX BILL:                   | \$4,624.45                                                                                                                                                                                                                                                                     |  |  |  |  |
| SALES PRICE:                | \$499,000                                                                                                                                                                                                                                                                      |  |  |  |  |