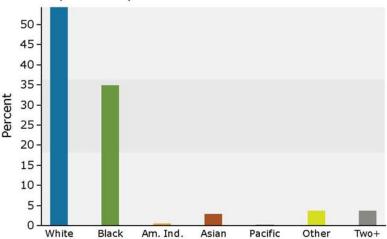

her Race Alone                         | 2,840     | 3.2%      | 3,405    | 3.6%    | 3,806    | 3.8    |
| Two or More Races                             | 2,690     | 3.0%      | 3,427    | 3.6%    | 4,131    | 4.2    |
| INO OF PIOTE NACES                            | 2,090     | 3.070     | 3,421    | 3.070   | 4,131    | 4.2    |
| Hispanic Origin (Any Race)                    | 6,615     | 7.4%      | 7,854    | 8.3%    | 8,965    | 9.0    |
| Note: Income is expressed in current dollars. |           |           |          |         |          |        |

April 11, 2019

©2019 Esri Page 5 of 6



746 N Houston Rd, Warner Robins, Georgia, 31093 Ring: 5 mile radius

Prepared by Esri

Latitude: 32.62925 Longitude: -83.64156





#### 2018 Household Income



### 2018 Population by Race



2018 Percent Hispanic Origin: 8.3%