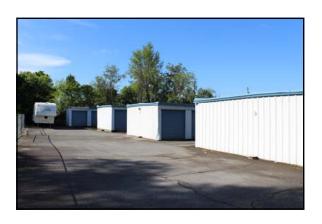

## **PHOTOS**

## **PROPERTY OVERVIEW**

| BUILDING<br>INFORMATION:    | <ul> <li>10,500± SF Total - Four Buildings</li> <li>Building A: 1,400± SF</li> <li>Building B: 2,600± SF</li> <li>Building C: 2,600± SF</li> <li>Building D: 3,900± SF</li> <li>As of 3/31/19, there are no vacant storage units. There are two (2) vacant offices.</li> </ul> |  |  |  |  |
|-----------------------------|--------------------------------------------------------------------------------------------------------------------------------------------------------------------------------------------------------------------------------------------------------------------------------|--|--|--|--|
| UNIT MIX / RENTAL<br>RATES: | See Page 4 & 5                                                                                                                                                                                                                                                                 |  |  |  |  |
| ACREAGE:                    | <ul><li>.89± Acres; fenced</li><li>160' frontage; 243' depth</li></ul>                                                                                                                                                                                                         |  |  |  |  |
| YEAR BUILT:                 | 1994                                                                                                                                                                                                                                                                           |  |  |  |  |
| EXTERIOR WALLS:             | Galvanized Metal                                                                                                                                                                                                                                                               |  |  |  |  |
| ROOF:                       | Galvanized Metal                                                                                                                                                                                                                                                               |  |  |  |  |
| FLOORING:                   | Concrete                                                                                                                                                                                                                                                                       |  |  |  |  |
| LIGHTING:                   | Fluorescent fixtures                                                                                                                                                                                                                                                           |  |  |  |  |
| HVAC:                       | Window unit in offices.                                                                                                                                                                                                                                                        |  |  |  |  |
| UTILITIES:                  | All public utilities available to the site.                                                                                                                                                                                                                                    |  |  |  |  |
| ZONED                       | C2                                                                                                                                                                                                                                                                             |  |  |  |  |
| TAX BILL:                   | \$4,624.45                                                                                                                                                                                                                                                                     |  |  |  |  |
| SALES PRICE:                | \$499,000                                                                                                                                                                                                                                                                      |  |  |  |  |