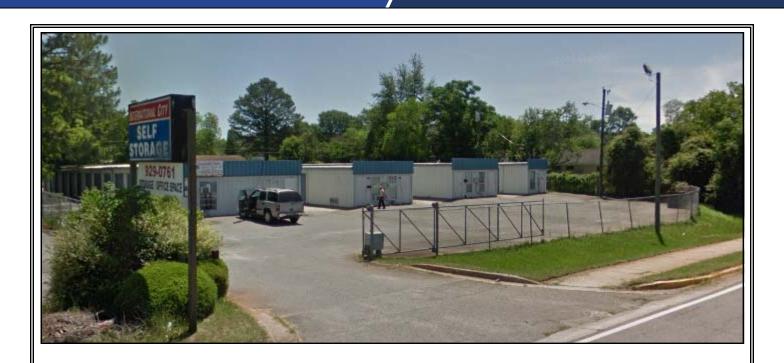

# **FOR SALE**

# International City Self-Storage Facility 10,500±SF Total - Four (4) Buildings .89± Acres

746 N Houston Road
Warner Robins, Houston County, GA 31093

**SALES PRICE: \$499,000 - CAP RATE: 9.5** 

FOR MORE DETAILS CONTACT:

## **PROPERTY OVERVIEW**

| BUILDING<br>INFORMATION:    | <ul> <li>10,500± SF Total - Four Buildings</li> <li>Building A: 1,400± SF</li> <li>Building B: 2,600± SF</li> <li>Building C: 2,600± SF</li> <li>Building D: 3,900± SF</li> <li>As of 3/31/19, there are no vacant storage units. There are two (2) vacant offices.</li> </ul> |  |  |  |  |
|-----------------------------|--------------------------------------------------------------------------------------------------------------------------------------------------------------------------------------------------------------------------------------------------------------------------------|--|--|--|--|
| UNIT MIX / RENTAL<br>RATES: | See Page 4 & 5                                                                                                                                                                                                                                                                 |  |  |  |  |
| ACREAGE:                    | <ul><li>.89± Acres; fenced</li><li>160' frontage; 243' depth</li></ul>                                                                                                                                                                                                         |  |  |  |  |
| YEAR BUILT:                 | 1994                                                                                                                                                                                                                                                                           |  |  |  |  |
| EXTERIOR WALLS:             | Galvanized Metal                                                                                                                                                                                                                                                               |  |  |  |  |
| ROOF:                       | Galvanized Metal                                                                                                                                                                                                                                                               |  |  |  |  |
| FLOORING:                   | Concrete                                                                                                                                                                                                                                                                       |  |  |  |  |
| LIGHTING:                   | Fluorescent fixtures                                                                                                                                                                                                                                                           |  |  |  |  |
| HVAC:                       | Window unit in offices.                                                                                                                                                                                                                                                        |  |  |  |  |
| UTILITIES:                  | All public utilities available to the site.                                                                                                                                                                                                                                    |  |  |  |  |
| ZONED                       | C2                                                                                                                                                                                                                                                                             |  |  |  |  |
| TAX BILL:                   | \$4,624.45                                                                                                                                                                                                                                                                     |  |  |  |  |
| SALES PRICE:                | \$499,000                                                                                                                                                                                                                                                                      |  |  |  |  |