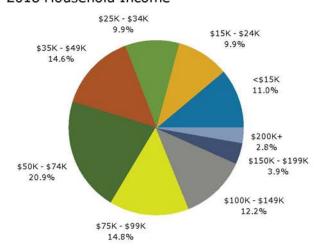

| 209      | 0.2    |
| Some Other Race Alone                         | 2,840     | 3.2%      | 3,405    | 3.6%    | 3,806    | 3.8    |
| Two or More Races                             | 2,690     | 3.0%      | 3,427    | 3.6%    | 4,131    | 4.2    |
| INO OF PIOTE NACES                            | 2,090     | 3.070     | 3,421    | 3.070   | 4,131    | 4.2    |
| Hispanic Origin (Any Race)                    | 6,615     | 7.4%      | 7,854    | 8.3%    | 8,965    | 9.0    |
| Note: Income is expressed in current dollars. |           |           |          |         |          |        |

April 11, 2019

©2019 Esri Page 5 of 6



746 N Houston Rd, Warner Robins, Georgia, 31093 Ring: 5 mile radius

Prepared by Esri

Latitude: 32.62925 Longitude: -83.64156





#### 2018 Household Income



### 2018 Population by Race



2018 Percent Hispanic Origin: 8.3%