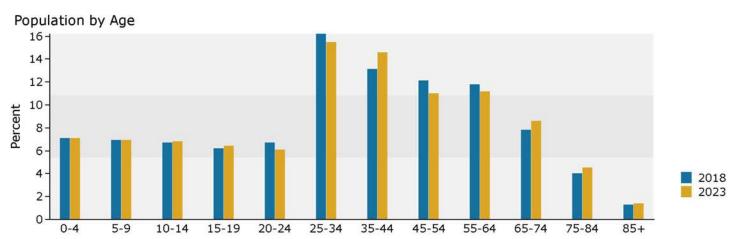

.2%      | 182      | 0.2%    | 209      | 0.2    |
| Some Other Race Alone                         | 2,840     | 3.2%      | 3,405    | 3.6%    | 3,806    | 3.8    |
| Two or More Races                             | 2,690     | 3.0%      | 3,427    | 3.6%    | 4,131    | 4.2    |
| INO OF PIOTE NACES                            | 2,090     | 3.070     | 3,421    | 3.070   | 4,131    | 4.2    |
| Hispanic Origin (Any Race)                    | 6,615     | 7.4%      | 7,854    | 8.3%    | 8,965    | 9.0    |
| Note: Income is expressed in current dollars. |           |           |          |         |          |        |

April 11, 2019

©2019 Esri Page 5 of 6



746 N Houston Rd, Warner Robins, Georgia, 31093 Ring: 5 mile radius

Prepared by Esri

Latitude: 32.62925 Longitude: -83.64156





#### 2018 Household Income



### 2018 Population by Race



2018 Percent Hispanic Origin: 8.3%