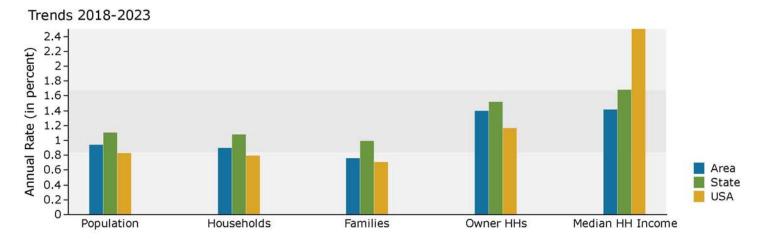

0.2%      | 182      | 0.2%    | 209      | 0.2    |
| Some Other Race Alone                         | 2,840     | 3.2%      | 3,405    | 3.6%    | 3,806    | 3.8    |
| Two or More Races                             | 2,690     | 3.0%      | 3,427    | 3.6%    | 4,131    | 4.2    |
| INO OF PIOTE NACES                            | 2,090     | 3.070     | 3,421    | 3.070   | 4,131    | 4.2    |
| Hispanic Origin (Any Race)                    | 6,615     | 7.4%      | 7,854    | 8.3%    | 8,965    | 9.0    |
| Note: Income is expressed in current dollars. |           |           |          |         |          |        |

April 11, 2019

©2019 Esri Page 5 of 6



746 N Houston Rd, Warner Robins, Georgia, 31093 Ring: 5 mile radius

Prepared by Esri

Latitude: 32.62925 Longitude: -83.64156





#### 2018 Household Income



### 2018 Population by Race



2018 Percent Hispanic Origin: 8.3%