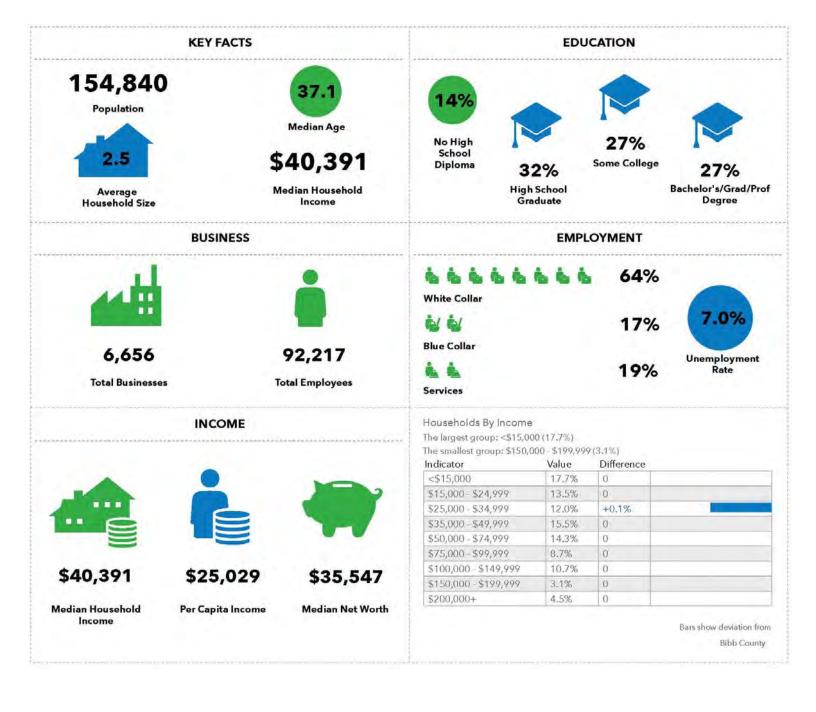

|
| TOPOGRAPHY:                  | Wooded, at road grade                                                                                                    |
| UTILITIES:                   | All public utilities available to the site.                                                                              |
| ZONING:                      | M1, Light Industrial                                                                                                     |
| <b>SALES PRICE: \$70,000</b> |                                                                                                                          |













## **DEMOGRAPHICS**

7500 Hawkinsville Road Macon, Bibb County, Georgia 31216