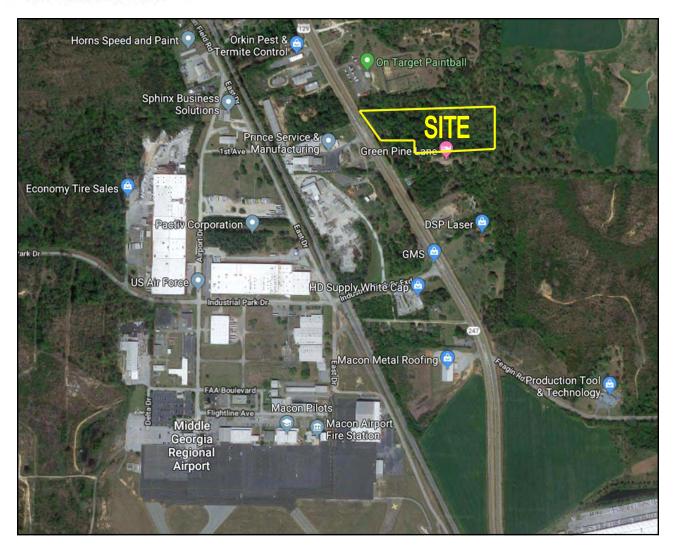

## PROPERTY OVERVIEW

7500 Hawkinsville Road Macon, Bibb County, Georgia 31216

| SITE INFORMATION:            | <ul> <li>9.82± Acres</li> <li>318' frontage</li> <li>Cross cut median allows for easy access north and south.</li> </ul> |
|------------------------------|--------------------------------------------------------------------------------------------------------------------------|
| AVERAGE DAILY TRAFFIC COUNT: | 23,700 VPD                                                                                                               |
| TOPOGRAPHY:                  | Wooded, at road grade                                                                                                    |
| UTILITIES:                   | All public utilities available to the site.                                                                              |
| ZONING:                      | M1, Light Industrial                                                                                                     |
| <b>SALES PRICE: \$70,000</b> |                                                                                                                          |