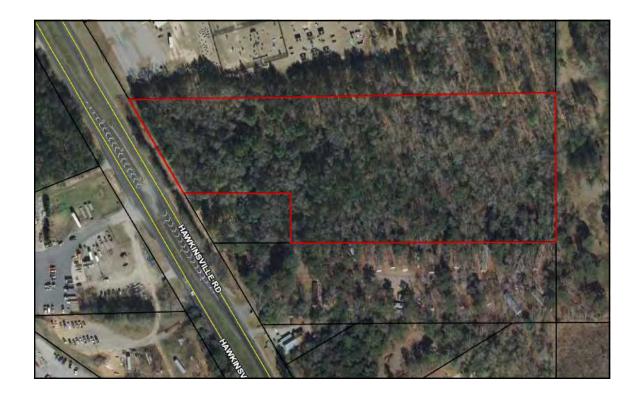

## PROPERTY OVERVIEW

7500 Hawkinsville Road Macon, Bibb County, Georgia 31216

| SITE INFORMATION:            | <ul> <li>9.82± Acres</li> <li>318' frontage</li> <li>Cross cut median allows for easy access north and south.</li> </ul> |
|------------------------------|--------------------------------------------------------------------------------------------------------------------------|
| AVERAGE DAILY TRAFFIC COUNT: | 23,700 VPD                                                                                                               |
| TOPOGRAPHY:                  | Wooded, at road grade                                                                                                    |
| UTILITIES:                   | All public utilities available to the site.                                                                              |
| ZONING:                      | M1, Light Industrial                                                                                                     |
| <b>SALES PRICE: \$70,000</b> |                                                                                                                          |