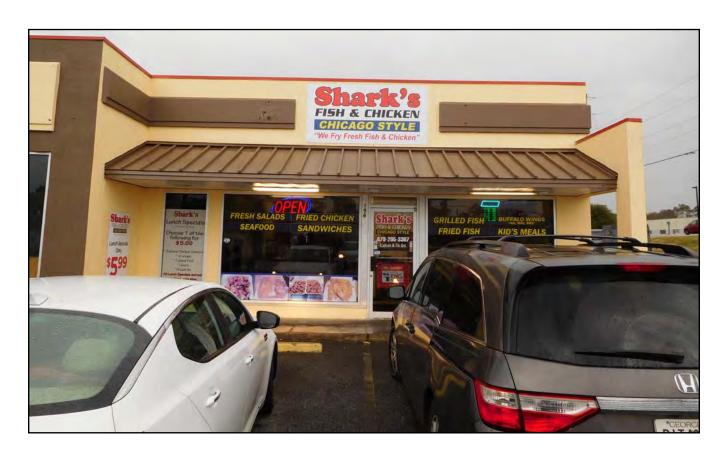

# Shark's Fish & Chicken Chicago Style

196 Roberson Mill Road
Milledgeville, Baldwin County, Georgia 31061

SALES PRICE: \$60,000 (BUSINESS ONLY)

## PROPERTY OVERVIEW

196 Roberson Mill Road Milledgeville, Baldwin County, Georgia 31061

#### **HIGHLIGHTS**

- Corner location at signalized intersection
- Average Daily Traffic Count: 20,100 VPD
- Profitable operating business
- Franchise Fee (Paid)
- Fully equipped and furnished
- Lease rate is \$1,100 per month
- Lease expires 2022