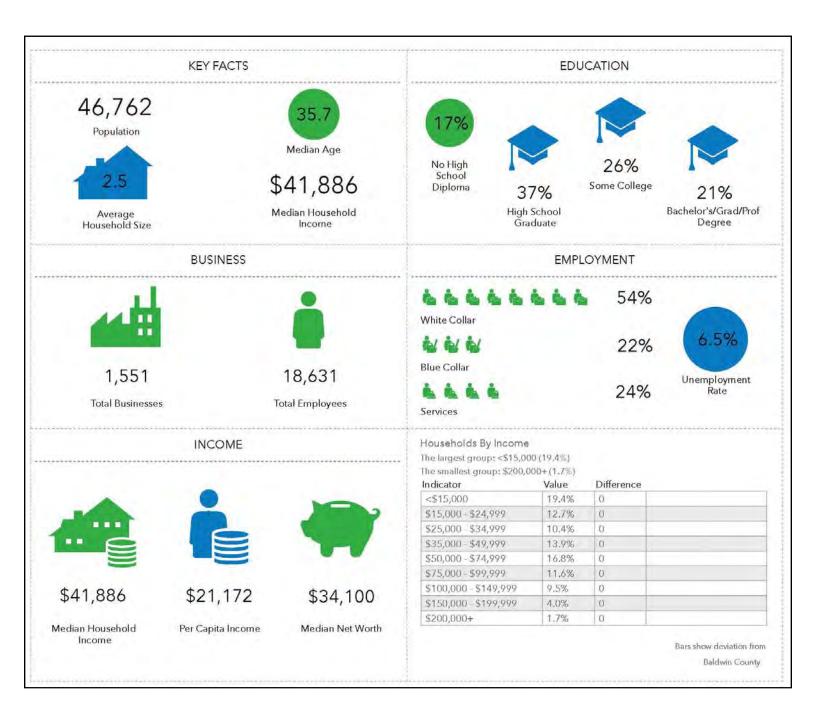

## **DEMOGRAPHICS - BALDWIN COUNTY**

196 Roberson Mill Road Milledgeville, Baldwin County, Georgia 31061