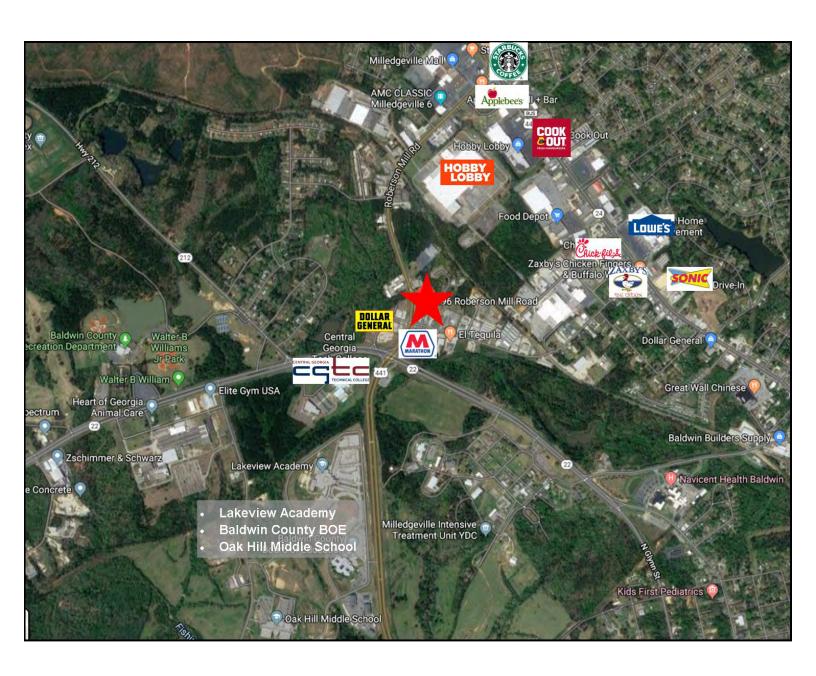

### **AERIAL MAP**

196 Roberson Mill Road Milledgeville, Baldwin County, Georgia 31061

Milledgeville, Baldwin County, Georgia 31061