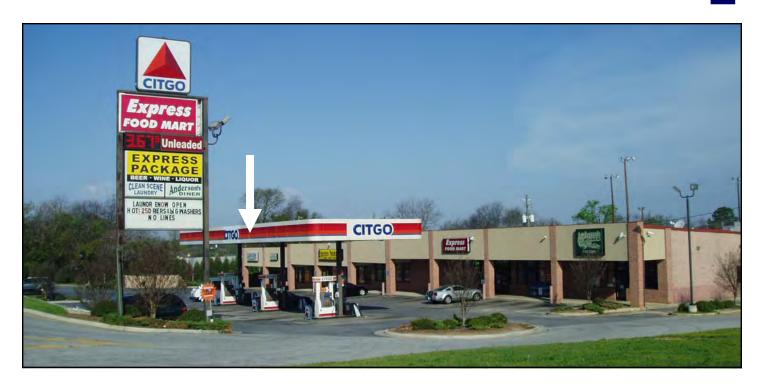

#### **Location:**

- Located in convenience store anchored strip center
- .3 miles east of Interstate 75
- Great Visibility
- Avg. Daily Traffic Count: 14,400 Vehicles Per Day

#### **Building Information:**

- 1,500± SF Glass Front Retail / Office
- Former Insurance Office

#### **Rate Includes:**

- · Nightly security on-site
- Parking & security lighting
- Lighted monument signage
- Property Taxes & Insurance
- Trash Service

**LEASE RATE: \$850 PER MONTH** 