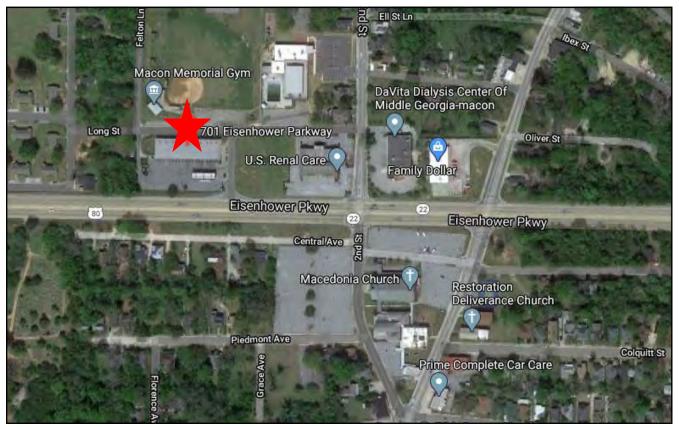

## **MAPS**

701 Eisenhower Parkway - Suite 6 Macon, Bibb County, Georgia 31206

3