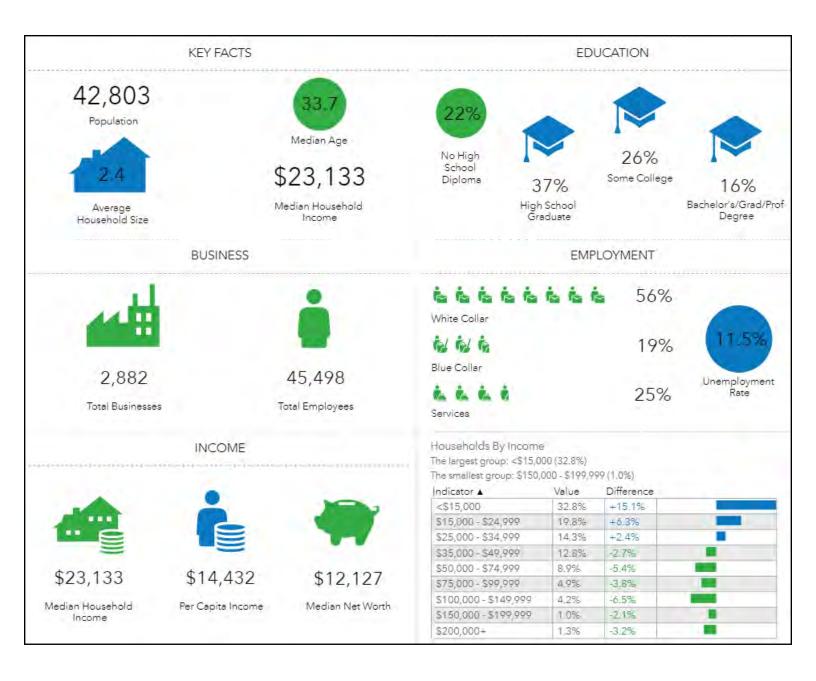

## **DEMOGRAPHICS - THREE MILE**

701 Eisenhower Parkway - Suite 6 Macon, Bibb County, Georgia 31206