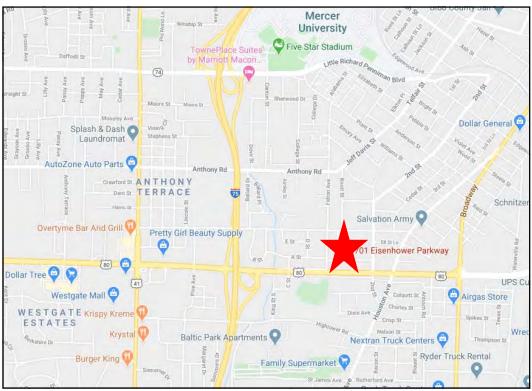

## **MAPS**

701 Eisenhower Parkway - Suite 6 Macon, Bibb County, Georgia 31206

3