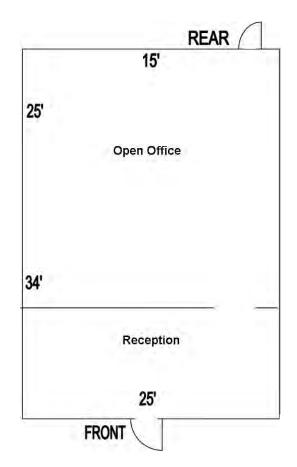

## PROPERTY OVERVIEW / FLOOR PLAN

701 Eisenhower Parkway - Suite 6 Macon, Bibb County, Georgia 31206

#### **Building Information:**

- 1,500± SF Glass Front Retail / Office
- Former Insurance Office