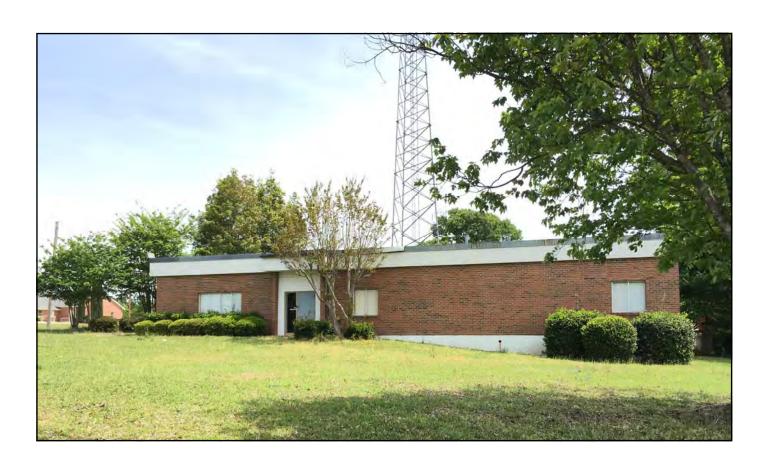

### PROPERTY OVERVIEW

**SALES PRICE: \$210,000** 

4890 Raley Road Macon, Bibb County, Georgia 31206

| LOCATION:                       | Subject property is located off Eisenhower Parkway (US 80) across from Middle Georgia State University; just off Interstate 475.                                                                                                                                                                                                                                                                                                                                                                                                                                                                                                                               |
|---------------------------------|----------------------------------------------------------------------------------------------------------------------------------------------------------------------------------------------------------------------------------------------------------------------------------------------------------------------------------------------------------------------------------------------------------------------------------------------------------------------------------------------------------------------------------------------------------------------------------------------------------------------------------------------------------------|
| AVERAGE DAILY<br>TRAFFIC COUNT: | <ul> <li>15,900 Vehicles Per Day on US 80</li> <li>58,300 Vehicles Per Day on Interstate 475</li> </ul>                                                                                                                                                                                                                                                                                                                                                                                                                                                                                                                                                        |
| BUILDING<br>INFORMATION:        | Type Two (2) dock height loading ramps  Type Two (2) dock height loading ramps  Type Two (2) dock height loading ramps                                                                                                                                                                                                                                                                                                                                                                                                                                                                                                                                         |
| CELLULAR<br>TOWER:              | <ul> <li>Corral size is approximately 20' X 20'. Ingress and egress by easement over the existing drive lanes to Raley Road.</li> <li>Georgia PCS Leasing LLC (Sprint) leased a small portion of land to SBA Communications, for 50 years (30 years remaining), to construct a tower.</li> <li>US Carrier Telecom purchased the property from Sprint and the Land Lease survived the sale. Sprint continued to retain rental payments from SBA Communications on the tower site.</li> <li>Zayo acquired US Carrier Telecom in October 2012 and Sprint continues to collect rent on the land lease. No rental income for the current property Owner.</li> </ul> |
| ACREAGE:                        | <ul> <li>1.38± Acres</li> <li>Rear delivery area and cell tower inside fenced area.</li> </ul>                                                                                                                                                                                                                                                                                                                                                                                                                                                                                                                                                                 |
| CONSTRUCTION:                   | Brick / Steel on Slab                                                                                                                                                                                                                                                                                                                                                                                                                                                                                                                                                                                                                                          |
| YEAR BUILT:                     | 1976                                                                                                                                                                                                                                                                                                                                                                                                                                                                                                                                                                                                                                                           |
| FLOOR:                          | Tile / Carpet                                                                                                                                                                                                                                                                                                                                                                                                                                                                                                                                                                                                                                                  |
| WALLS:                          | Painted drywall                                                                                                                                                                                                                                                                                                                                                                                                                                                                                                                                                                                                                                                |
| HVAC:                           | Central heat and air conditioning                                                                                                                                                                                                                                                                                                                                                                                                                                                                                                                                                                                                                              |
| CEILING/LIGHTING:               | Acoustical ceilings with lay-in     Fluorescent light fixtures                                                                                                                                                                                                                                                                                                                                                                                                                                                                                                                                                                                                 |
| GENERATOR:                      | See photo page 4.                                                                                                                                                                                                                                                                                                                                                                                                                                                                                                                                                                                                                                              |
| ELECTRIC SERVICE:               | 1100 Amp; 3-phase; backup generator                                                                                                                                                                                                                                                                                                                                                                                                                                                                                                                                                                                                                            |
| PARKING:                        | All concrete paved parking; 25 spaces; expandable                                                                                                                                                                                                                                                                                                                                                                                                                                                                                                                                                                                                              |
| ZONED:                          | Agricultural                                                                                                                                                                                                                                                                                                                                                                                                                                                                                                                                                                                                                                                   |
| NEIGHBORS:                      | Middle GA State University, Northern Tool, Tractor Supply, Burger King, Wendy's, Wal-Mart, McDonald's, Cracker Barrel, Chick-Fil-A, Cook Out                                                                                                                                                                                                                                                                                                                                                                                                                                                                                                                   |

#### PHOTOS 4890 Raley Road Macon, Bibb County, Georgia 31206