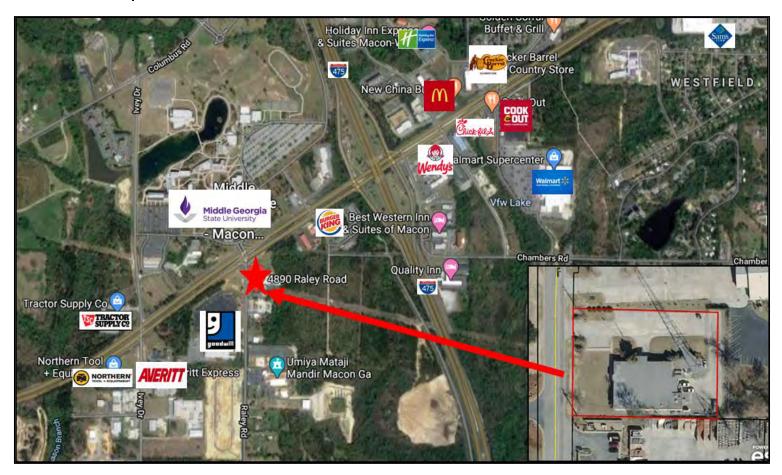

King, Wendy's, Wal-Mart, McDonald's, Cracker Barrel, Chick-Fil-A, Cook Out                                                                                                                                                                                                                                                                                                                                                                                                                                                                                                                   |



#### PHOTOS 4890 Raley Road Macon, Bibb County, Georgia 31206















#### PHOTOS 4890 Raley Road Macon, Bibb County, Georgia 31206













4







#### MAPS 4890 Raley Road Macon, Bibb County, Georgia 31206





6

CBCMACON.COM



#### **DEMOGRAPHICS - BIBB COUNTY**

4890 Raley Road Macon, Bibb County, Georgia 31206