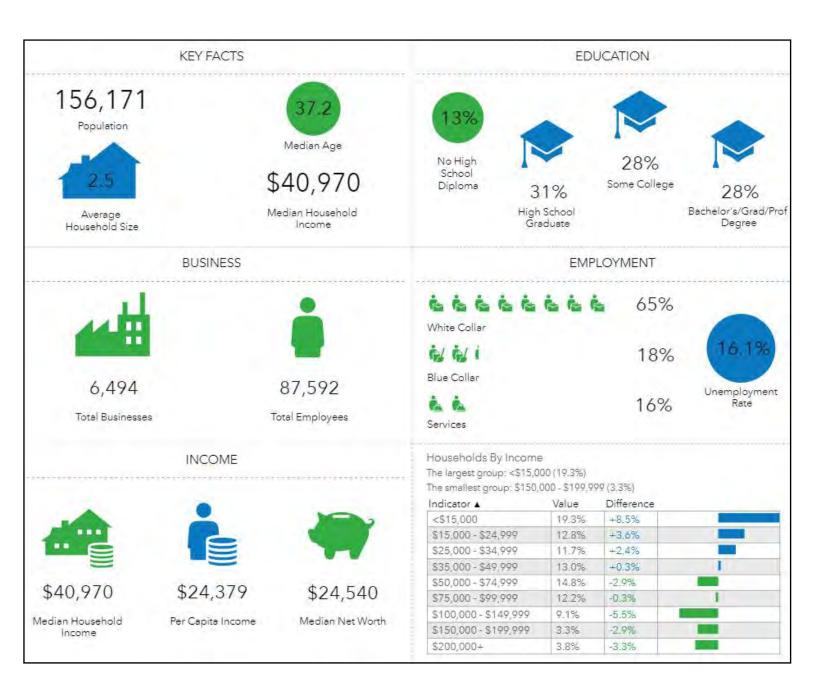

#### **DEMOGRAPHICS - BIBB COUNTY**

4890 Raley Road Macon, Bibb County, Georgia 31206