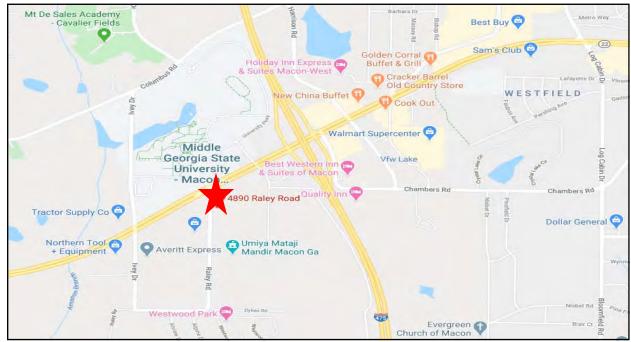

ng, Wendy's, Wal-Mart, McDonald's, Cracker Barrel, Chick-Fil-A, Cook Out                                                                                                                                                                                                                                                                                                                                                                                                                                                                                                                   |



#### PHOTOS 4890 Raley Road Macon, Bibb County, Georgia 31206















#### PHOTOS 4890 Raley Road Macon, Bibb County, Georgia 31206













4







#### MAPS 4890 Raley Road Macon, Bibb County, Georgia 31206





6

CBCMACON.COM



#### **DEMOGRAPHICS - BIBB COUNTY**

4890 Raley Road Macon, Bibb County, Georgia 31206