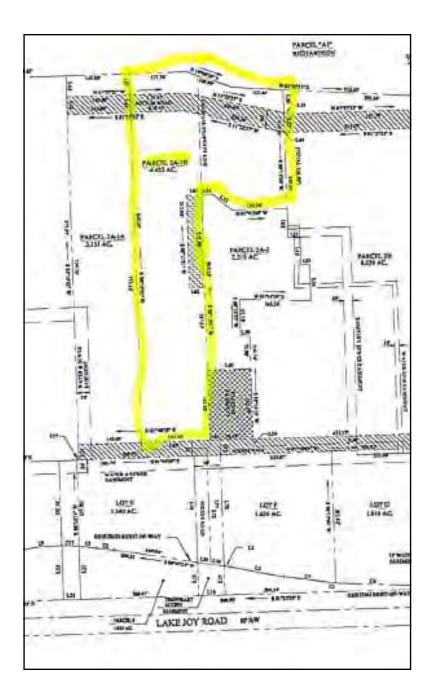

1109 GA-96

**AERIAL PARCEL MAP / PROPERTY OVERVIEW** 

Kathleen, Houston County, Georgia 31047

| LOCATION:              | <ul> <li>Subject property is located adjacent to Lowe's and across from<br/>Rigby's Water Park at Highway 96 &amp; Lake Joy.</li> <li>High traffic retail and entertainment district</li> </ul> |
|------------------------|-------------------------------------------------------------------------------------------------------------------------------------------------------------------------------------------------|
| SITE<br>INFORMATION:   | <ul> <li>4.423± Acre Commercial Development Site         <ul> <li>Great location for big box retailer</li> <li>Anchored by Lowe's &amp; Houston Lakes Stadium Cinemas</li> </ul> </li> </ul>    |
| TOPOGRAPHY:            | Level, rough graded                                                                                                                                                                             |
| TRAFFIC<br>COUNT:      | 13,000 - 18,000 VPD                                                                                                                                                                             |
| UTILITIES:             | All public utilities available to site.                                                                                                                                                         |
| ZONED:                 | C2                                                                                                                                                                                              |
| SALES PRICE: \$850,000 |                                                                                                                                                                                                 |