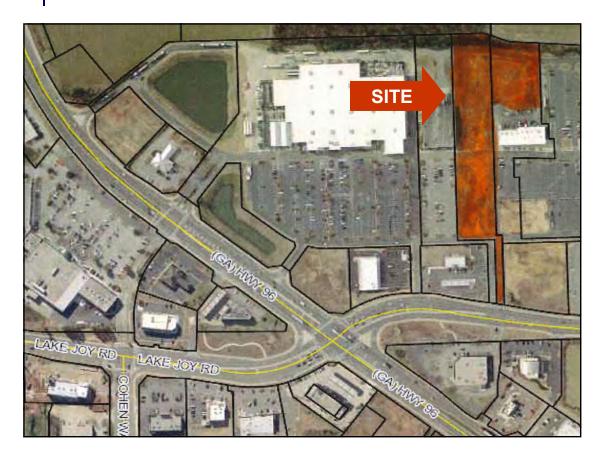

1109 GA-96

**AERIAL PARCEL MAP / PROPERTY OVERVIEW** 

Kathleen, Houston County, Georgia 31047

| LOCATION:              | <ul> <li>Subject property is located adjacent to Lowe's and across from<br/>Rigby's Water Park at Highway 96 &amp; Lake Joy.</li> <li>High traffic retail and entertainment district</li> </ul> |
|------------------------|-------------------------------------------------------------------------------------------------------------------------------------------------------------------------------------------------|
| SITE<br>INFORMATION:   | <ul> <li>4.423± Acre Commercial Development Site         <ul> <li>Great location for big box retailer</li> <li>Anchored by Lowe's &amp; Houston Lakes Stadium Cinemas</li> </ul> </li> </ul>    |
| TOPOGRAPHY:            | Level, rough graded                                                                                                                                                                             |
| TRAFFIC<br>COUNT:      | 13,000 - 18,000 VPD                                                                                                                                                                             |
| UTILITIES:             | All public utilities available to site.                                                                                                                                                         |
| ZONED:                 | C2                                                                                                                                                                                              |
| SALES PRICE: \$850,000 |                                                                                                                                                                                                 |