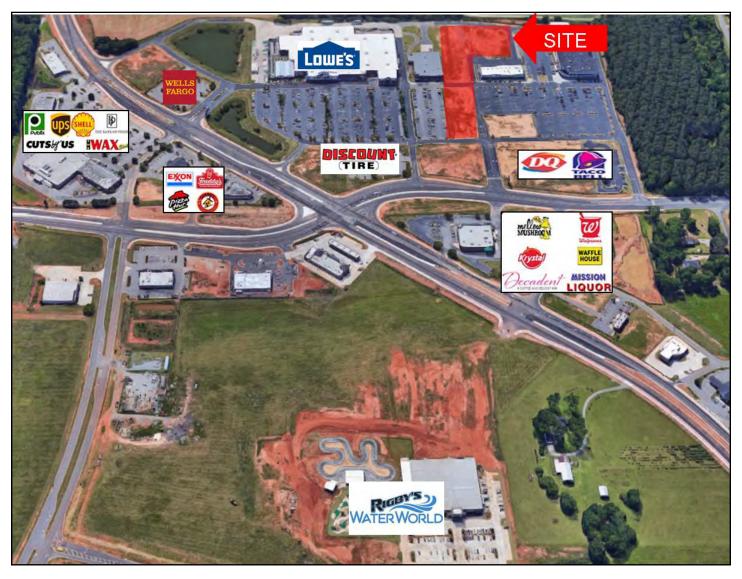

1109 GA-96

**AERIAL PARCEL MAP / PROPERTY OVERVIEW** 

Kathleen, Houston County, Georgia 31047

| LOCATION:              | <ul> <li>Subject property is located adjacent to Lowe's and across from<br/>Rigby's Water Park at Highway 96 &amp; Lake Joy.</li> <li>High traffic retail and entertainment district</li> </ul> |
|------------------------|-------------------------------------------------------------------------------------------------------------------------------------------------------------------------------------------------|
| SITE<br>INFORMATION:   | <ul> <li>4.423± Acre Commercial Development Site         <ul> <li>Great location for big box retailer</li> <li>Anchored by Lowe's &amp; Houston Lakes Stadium Cinemas</li> </ul> </li> </ul>    |
| TOPOGRAPHY:            | Level, rough graded                                                                                                                                                                             |
| TRAFFIC<br>COUNT:      | 13,000 - 18,000 VPD                                                                                                                                                                             |
| UTILITIES:             | All public utilities available to site.                                                                                                                                                         |
| ZONED:                 | C2                                                                                                                                                                                              |
| SALES PRICE: \$850,000 |                                                                                                                                                                                                 |