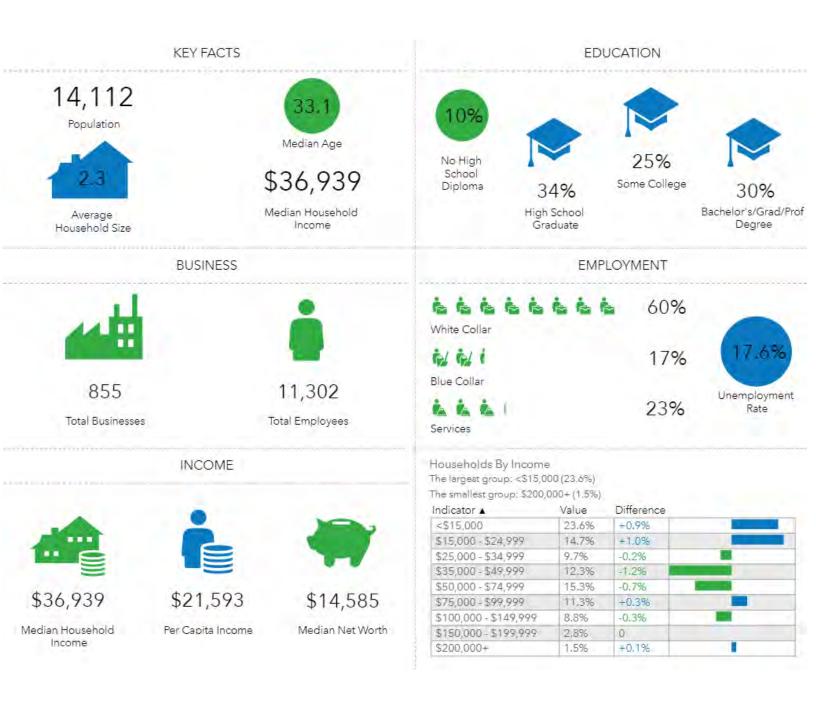

| \$46,668.33 | 100                     | \$51,250.18  |

‡ - Cash Basis; † - Accrual Basis







3021 Heritage Pl Milledgeville, GA 31061

















3021 Heritage Pl Milledgeville, GA 31061













12



3021 Heritage Pl Milledgeville, GA 31061













CBCMACON.COM

PATRICK BARRY 478.718.1806 pbarry@cbcworldwide.com





3021 Heritage Pl Milledgeville, GA 31061













CBCMACON.COM

PATRICK BARRY 478.718.1806 pbarry@cbcworldwide.com





3021 Heritage Pl Milledgeville, GA 31061













CBCMACON.COM

PATRICK BARRY 478.718.1806 pbarry@cbcworldwide.com





### **MAPS**

3021 Heritage Pl Milledgeville, GA 31061





CBCMACON.COM

PATRICK BARRY 478.718.1806 pbarry@cbcworldwide.com





### **INFOGRAPHICS - 1 Mile**











### **INFOGRAPHICS - 3 Mile**











### **INFOGRAPHICS - 5 Mile**