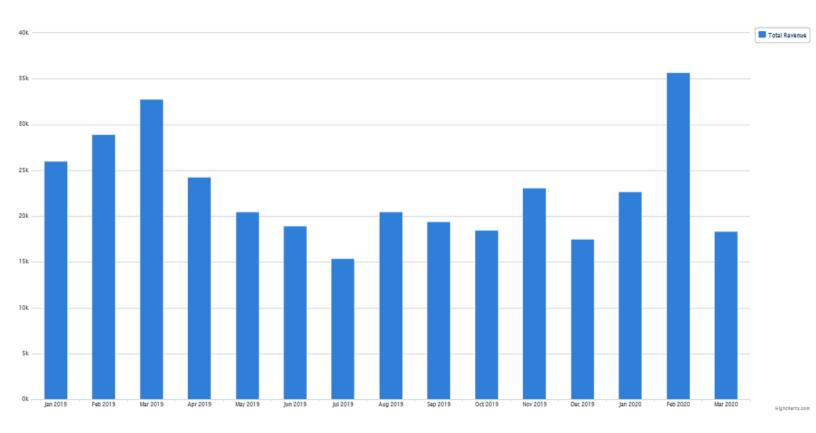

# FINANCIALS - Revenue by Month (2019 - March 2020)

3021 Heritage Pl Milledgeville, GA 31061

Search by Order Number, Customer, or the Last 4 Digits of a Credit Card

SCHEDULE ORDERS POINT OF SALE REPORTS CUSTOMERS ADMIN MY SCHEDULE TIME CLOCK

# Revenue By Month

Displays total payments taken month over month

Report range: From: Open Calendar01/01/2019

Through: Open Calendar03/31/2020

Get Report

# Revenue By Month

Range: 01/01/2019 - 03/31/2020

| January, 2019   | \$26,020.45 |
|-----------------|-------------|
| February, 2019  | \$28,878.66 |
| March, 2019     | \$32,764.09 |
| April, 2019     | \$24,302.39 |
| May, 2019       | \$20,461.71 |
| June, 2019      | \$18,919.64 |
| July, 2019      | \$15,385.63 |
| August, 2019    | \$20,499.91 |
| September, 2019 | \$19,425.40 |
| October, 2019   | \$18,454.02 |
| November, 2019  | \$23,088.19 |
| December, 2019  | \$17,486.47 |
| January, 2020   | \$22,649.81 |
| February, 2020  | \$35,668.04 |
| March, 2020     | \$18,334.02 |
|                 |             |

# FINANCIALS - Chart by Month (2019 - March 2020)

3021 Heritage Pl Milledgeville, GA 31061

PATRICK BARRY 478.718.1806 pbarry@cbcworldwide.com