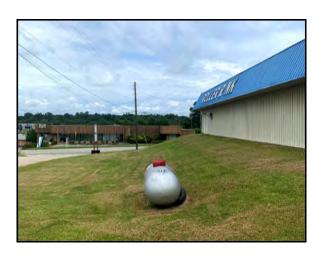

# SKATING RINK - BUSINESS INCLUDED! 18,280± SF

3021 Heritage Place Milledgeville, Baldwin County, GA 31061

SALES PRICE: \$750,000 (includes business)

REDUCED SALES PRICE: \$525,000 (includes business)

PATRICK BARRY - EXCLUSIVE AGENT

pbarry@cbcworldwide.com Office: (478) 746-8171

Cell: (478) 718-1806

SAL

Coldwell Banker Commercial Eberhardt & Barry 990 Riverside Drive Macon, Georgia 31201

| BUILDING<br>INFORMATION: | <ul> <li>18,280± SF Skating Rink</li> <li>2 2-fixture restrooms; VIP Room has a third oversized / private restroom with 1 fixture.</li> <li>Inventory list of included equipment on following pages.</li> <li>VIP room has a separate GA Power meter/bathroom &amp; entrance off main hallway—could be leased for separate / additional income</li> <li>All inflatable have been used indoors only, and cleaned after each session</li> <li>Majority of skates are Platinum skates</li> </ul> |  |
|--------------------------|-----------------------------------------------------------------------------------------------------------------------------------------------------------------------------------------------------------------------------------------------------------------------------------------------------------------------------------------------------------------------------------------------------------------------------------------------------------------------------------------------|--|
| LAND:                    | 1.32± Acres                                                                                                                                                                                                                                                                                                                                                                                                                                                                                   |  |
| YEAR BUILT:              | 1980                                                                                                                                                                                                                                                                                                                                                                                                                                                                                          |  |
| PROPERTY TAX<br>BILL:    | 2019 - \$2,844.26                                                                                                                                                                                                                                                                                                                                                                                                                                                                             |  |
| EXTERIOR:                | Vinyl                                                                                                                                                                                                                                                                                                                                                                                                                                                                                         |  |
| ROOF:                    | Original roof                                                                                                                                                                                                                                                                                                                                                                                                                                                                                 |  |
| RINK FLOOR:              | Maple Wood                                                                                                                                                                                                                                                                                                                                                                                                                                                                                    |  |
| CEILING/<br>LIGHTING:    | 18,000± drop ceiling, 14,000± SF of drop ceiling is new                                                                                                                                                                                                                                                                                                                                                                                                                                       |  |
| HVAC:                    | 4 - 5 ton HVAC units; AC 1 - 2012, AC 2 - 2014, AC 3 - unknown, AC 4 - 2017                                                                                                                                                                                                                                                                                                                                                                                                                   |  |
| PARKING:                 | Completely redone in 2018 - 52 striped parking spaces                                                                                                                                                                                                                                                                                                                                                                                                                                         |  |
| SIGNAGE:                 | Front signage included                                                                                                                                                                                                                                                                                                                                                                                                                                                                        |  |
| ZONING:                  | C3                                                                                                                                                                                                                                                                                                                                                                                                                                                                                            |  |
| REDUCED SALES PRICE:     | \$525,000 - business included!                                                                                                                                                                                                                                                                                                                                                                                                                                                                |  |

3021 Heritage Pl Milledgeville, GA 31061