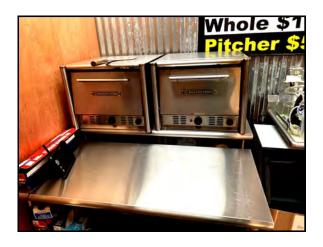

## Includes: 2- Counter Top Pizza Ovens (220 Volt) 2- Stainless Prep Tables Stainless Hand Washing Sink Stainless 3 bay sink Commercial Hot Dog Machine Crocket Pot Commercial Pop Corn Machine Commercial Pizza Warmer 2- Metal Shelves (Display) Stainless work table Commercial Utensil Cart 6 Head Pepsi Beverage Dispenser Misc. 5 Gallon Syrups Beverage Concession Misc. Cups 16oz and 31oz **Equipment:** Freezer Upright Refrigerator 1– Metal Shelves supplies Stainless Prep Table 2- Roll able Inventory Shelfs Misc. Concession Supplies Misc. Party Supplies (Cups, Napkins, Plates) Wire Shelf Black (for party supplies) 3- CO2 Tanks (small) Microwave Nacho Chip Warmer Commercial Nacho Cheese Warmer (not working) Two Head Slushie Machine Commercial Trash Can Includes: **Cotton Candy Machine** Rolling Stainless Cart **Cotton Candy** Cotton Candy Misc. Supplies Room: Black rolling cotton candy stand Commercial Trash Can Large Storage/Supply Closet