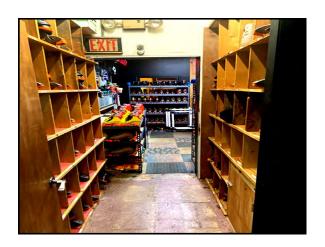

3021 Heritage Pl Milledgeville, GA 31061

| VIP ROOM:               | <ul> <li>Includes:</li> <li>3- 60" Round Tables Lifetime</li> <li>25 Plastic Folding Lifetime Chairs</li> <li>2- 6' Tables</li> <li>Mounted Flat Screen TV</li> <li>VIP Room is on an independent GA Power Meter, has private bathroom and utility closet.</li> <li>Commercial Trash Can</li> <li>Stainless Trash Can (bathroom)</li> </ul>                                                   |
|-------------------------|-----------------------------------------------------------------------------------------------------------------------------------------------------------------------------------------------------------------------------------------------------------------------------------------------------------------------------------------------------------------------------------------------|
| Party Room 1:           | Includes:     5- child size metal/wooden four person tables     Built in counter top     Commercial Trash Can                                                                                                                                                                                                                                                                                 |
| Party Porch 2:          | <ul><li>Includes:</li><li>4- Child Size metal/wooden four person tables</li><li>1 wooden table serving</li></ul>                                                                                                                                                                                                                                                                              |
| The Gathering<br>Place: | <ul> <li>Includes:</li> <li>3 Large Foldable Plastic Picnic Tables</li> <li>1 18' Pew</li> <li>1 large window unit AC</li> <li>Commercial Trash Can</li> <li>The Gathering Place is over 30' long and has plex glass as a sound barrier, padded seating, and a separate AC to assist with climate control.</li> </ul>                                                                         |
| Glow Room:              | Includes:     2- Large Foldable Plastic Picnic Tables     1 6' plastic serving table     1 window unit     Commercial Trash Can     2 sets of four bulb black light fixtures                                                                                                                                                                                                                  |
| Skate Room:             | Includes:  • 500 plus pair of Quad Skates  • 100 plus pair of Roller Blades/Inline Skates  • 16- Skate Assist  • 8 -5 level industrial shelves  • Skate Repair Work Station  • Misc. Skate Tools/Supplies/Parts  • Commercial Skate Sign  • Misc. Socks  • Cash Register  • 1 Glass Display with New Skates for Sale  • Large Metal Shelve (green)  • Number of new Skates Misc. Sizes Styles |