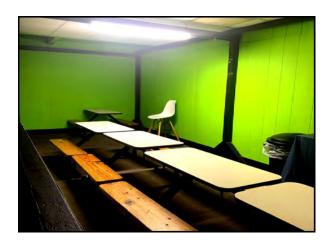

3021 Heritage Pl Milledgeville, GA 31061

| VIP ROOM:               | <ul> <li>Includes:</li> <li>3- 60" Round Tables Lifetime</li> <li>25 Plastic Folding Lifetime Chairs</li> <li>2- 6' Tables</li> <li>Mounted Flat Screen TV</li> <li>VIP Room is on an independent GA Power Meter, has private bathroom and utility closet.</li> <li>Commercial Trash Can</li> <li>Stainless Trash Can (bathroom)</li> </ul>                                                   |
|-------------------------|-----------------------------------------------------------------------------------------------------------------------------------------------------------------------------------------------------------------------------------------------------------------------------------------------------------------------------------------------------------------------------------------------|
| Party Room 1:           | Includes:     5- child size metal/wooden four person tables     Built in counter top     Commercial Trash Can                                                                                                                                                                                                                                                                                 |
| Party Porch 2:          | <ul><li>Includes:</li><li>4- Child Size metal/wooden four person tables</li><li>1 wooden table serving</li></ul>                                                                                                                                                                                                                                                                              |
| The Gathering<br>Place: | <ul> <li>Includes:</li> <li>3 Large Foldable Plastic Picnic Tables</li> <li>1 18' Pew</li> <li>1 large window unit AC</li> <li>Commercial Trash Can</li> <li>The Gathering Place is over 30' long and has plex glass as a sound barrier, padded seating, and a separate AC to assist with climate control.</li> </ul>                                                                         |
| Glow Room:              | Includes:     2- Large Foldable Plastic Picnic Tables     1 6' plastic serving table     1 window unit     Commercial Trash Can     2 sets of four bulb black light fixtures                                                                                                                                                                                                                  |
| Skate Room:             | Includes:  • 500 plus pair of Quad Skates  • 100 plus pair of Roller Blades/Inline Skates  • 16- Skate Assist  • 8 -5 level industrial shelves  • Skate Repair Work Station  • Misc. Skate Tools/Supplies/Parts  • Commercial Skate Sign  • Misc. Socks  • Cash Register  • 1 Glass Display with New Skates for Sale  • Large Metal Shelve (green)  • Number of new Skates Misc. Sizes Styles |