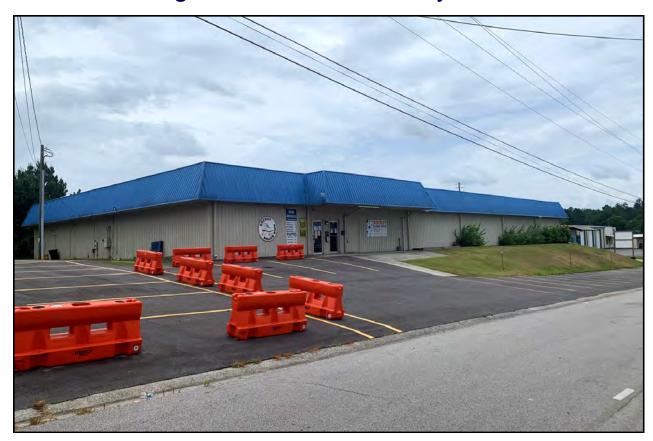

# PRICE REDUCED

# SKATING RINK - BUSINESS INCLUDED! 18,280± SF

3021 Heritage Place Milledgeville, Baldwin County, GA 31061

SALES PRICE: \$750,000 (includes business)

REDUCED SALES PRICE: \$525,000 (includes business)

PATRICK BARRY - EXCLUSIVE AGENT

pbarry@cbcworldwide.com Office: (478) 746-8171

Cell: (478) 718-1806

SAL

Coldwell Banker Commercial Eberhardt & Barry 990 Riverside Drive Macon, Georgia 31201

| BUILDING<br>INFORMATION: | <ul> <li>18,280± SF Skating Rink</li> <li>2 2-fixture restrooms; VIP Room has a third oversized / private restroom with 1 fixture.</li> <li>Inventory list of included equipment on following pages.</li> <li>VIP room has a separate GA Power meter/bathroom &amp; entrance off main hallway—could be leased for separate / additional income</li> <li>All inflatable have been used indoors only, and cleaned after each session</li> <li>Majority of skates are Platinum skates</li> </ul> |  |
|--------------------------|-----------------------------------------------------------------------------------------------------------------------------------------------------------------------------------------------------------------------------------------------------------------------------------------------------------------------------------------------------------------------------------------------------------------------------------------------------------------------------------------------|--|
| LAND:                    | 1.32± Acres                                                                                                                                                                                                                                                                                                                                                                                                                                                                                   |  |
| YEAR BUILT:              | 1980                                                                                                                                                                                                                                                                                                                                                                                                                                                                                          |  |
| PROPERTY TAX<br>BILL:    | 2019 - \$2,844.26                                                                                                                                                                                                                                                                                                                                                                                                                                                                             |  |
| EXTERIOR:                | Vinyl                                                                                                                                                                                                                                                                                                                                                                                                                                                                                         |  |
| ROOF:                    | Original roof                                                                                                                                                                                                                                                                                                                                                                                                                                                                                 |  |
| RINK FLOOR:              | Maple Wood                                                                                                                                                                                                                                                                                                                                                                                                                                                                                    |  |
| CEILING/<br>LIGHTING:    | 18,000± drop ceiling, 14,000± SF of drop ceiling is new                                                                                                                                                                                                                                                                                                                                                                                                                                       |  |
| HVAC:                    | 4 - 5 ton HVAC units; AC 1 - 2012, AC 2 - 2014, AC 3 - unknown, AC 4 - 2017                                                                                                                                                                                                                                                                                                                                                                                                                   |  |
| PARKING:                 | Completely redone in 2018 - 52 striped parking spaces                                                                                                                                                                                                                                                                                                                                                                                                                                         |  |
| SIGNAGE:                 | Front signage included                                                                                                                                                                                                                                                                                                                                                                                                                                                                        |  |
| ZONING:                  | C3                                                                                                                                                                                                                                                                                                                                                                                                                                                                                            |  |
| REDUCED SALES PRICE:     | \$525,000 - business included!                                                                                                                                                                                                                                                                                                                                                                                                                                                                |  |