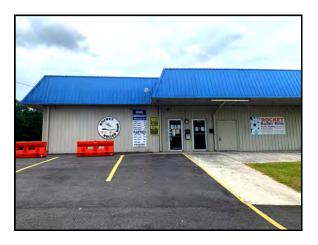

# SKATING RINK - BUSINESS INCLUDED! 18,280± SF

3021 Heritage Place Milledgeville, Baldwin County, GA 31061

SALES PRICE: \$750,000 (includes business)

REDUCED SALES PRICE: \$525,000 (includes business)

PATRICK BARRY - EXCLUSIVE AGENT

pbarry@cbcworldwide.com Office: (478) 746-8171

Cell: (478) 718-1806

SAL

Coldwell Banker Commercial Eberhardt & Barry 990 Riverside Drive Macon, Georgia 31201

| BUILDING<br>INFORMATION: | <ul> <li>18,280± SF Skating Rink</li> <li>2 2-fixture restrooms; VIP Room has a third oversized / private restroom with 1 fixture.</li> <li>Inventory list of included equipment on following pages.</li> <li>VIP room has a separate GA Power meter/bathroom &amp; entrance off main hallway—could be leased for separate / additional income</li> <li>All inflatable have been used indoors only, and cleaned after each session</li> <li>Majority of skates are Platinum skates</li> </ul> |  |
|--------------------------|-----------------------------------------------------------------------------------------------------------------------------------------------------------------------------------------------------------------------------------------------------------------------------------------------------------------------------------------------------------------------------------------------------------------------------------------------------------------------------------------------|--|
| LAND:                    | 1.32± Acres                                                                                                                                                                                                                                                                                                                                                                                                                                                                                   |  |
| YEAR BUILT:              | 1980                                                                                                                                                                                                                                                                                                                                                                                                                                                                                          |  |
| PROPERTY TAX<br>BILL:    | 2019 - \$2,844.26                                                                                                                                                                                                                                                                                                                                                                                                                                                                             |  |
| EXTERIOR:                | Vinyl                                                                                                                                                                                                                                                                                                                                                                                                                                                                                         |  |
| ROOF:                    | Original roof                                                                                                                                                                                                                                                                                                                                                                                                                                                                                 |  |
| RINK FLOOR:              | Maple Wood                                                                                                                                                                                                                                                                                                                                                                                                                                                                                    |  |
| CEILING/<br>LIGHTING:    | 18,000± drop ceiling, 14,000± SF of drop ceiling is new                                                                                                                                                                                                                                                                                                                                                                                                                                       |  |
| HVAC:                    | 4 - 5 ton HVAC units; AC 1 - 2012, AC 2 - 2014, AC 3 - unknown, AC 4 - 2017                                                                                                                                                                                                                                                                                                                                                                                                                   |  |
| PARKING:                 | Completely redone in 2018 - 52 striped parking spaces                                                                                                                                                                                                                                                                                                                                                                                                                                         |  |
| SIGNAGE:                 | Front signage included                                                                                                                                                                                                                                                                                                                                                                                                                                                                        |  |
| ZONING:                  | C3                                                                                                                                                                                                                                                                                                                                                                                                                                                                                            |  |
| REDUCED SALES PRICE:     | \$525,000 - business included!                                                                                                                                                                                                                                                                                                                                                                                                                                                                |  |

3021 Heritage Pl Milledgeville, GA 31061