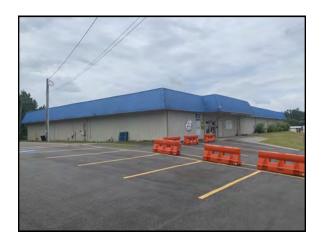

# PRICE REDUCED

# SKATING RINK - BUSINESS INCLUDED! 18,280± SF

3021 Heritage Place Milledgeville, Baldwin County, GA 31061

SALES PRICE: \$750,000 (includes business)

REDUCED SALES PRICE: \$525,000 (includes business)

PATRICK BARRY - EXCLUSIVE AGENT

pbarry@cbcworldwide.com Office: (478) 746-8171

Cell: (478) 718-1806

SAL

Coldwell Banker Commercial Eberhardt & Barry 990 Riverside Drive Macon, Georgia 31201

| BUILDING<br>INFORMATION: | <ul> <li>18,280± SF Skating Rink</li> <li>2 2-fixture restrooms; VIP Room has a third oversized / private restroom with 1 fixture.</li> <li>Inventory list of included equipment on following pages.</li> <li>VIP room has a separate GA Power meter/bathroom &amp; entrance off main hallway—could be leased for separate / additional income</li> <li>All inflatable have been used indoors only, and cleaned after each session</li> <li>Majority of skates are Platinum skates</li> </ul> |  |
|--------------------------|-----------------------------------------------------------------------------------------------------------------------------------------------------------------------------------------------------------------------------------------------------------------------------------------------------------------------------------------------------------------------------------------------------------------------------------------------------------------------------------------------|--|
| LAND:                    | 1.32± Acres                                                                                                                                                                                                                                                                                                                                                                                                                                                                                   |  |
| YEAR BUILT:              | 1980                                                                                                                                                                                                                                                                                                                                                                                                                                                                                          |  |
| PROPERTY TAX<br>BILL:    | 2019 - \$2,844.26                                                                                                                                                                                                                                                                                                                                                                                                                                                                             |  |
| EXTERIOR:                | Vinyl                                                                                                                                                                                                                                                                                                                                                                                                                                                                                         |  |
| ROOF:                    | Original roof                                                                                                                                                                                                                                                                                                                                                                                                                                                                                 |  |
| RINK FLOOR:              | Maple Wood                                                                                                                                                                                                                                                                                                                                                                                                                                                                                    |  |
| CEILING/<br>LIGHTING:    | 18,000± drop ceiling, 14,000± SF of drop ceiling is new                                                                                                                                                                                                                                                                                                                                                                                                                                       |  |
| HVAC:                    | 4 - 5 ton HVAC units; AC 1 - 2012, AC 2 - 2014, AC 3 - unknown, AC 4 - 2017                                                                                                                                                                                                                                                                                                                                                                                                                   |  |
| PARKING:                 | Completely redone in 2018 - 52 striped parking spaces                                                                                                                                                                                                                                                                                                                                                                                                                                         |  |
| SIGNAGE:                 | Front signage included                                                                                                                                                                                                                                                                                                                                                                                                                                                                        |  |
| ZONING:                  | C3                                                                                                                                                                                                                                                                                                                                                                                                                                                                                            |  |
| REDUCED SALES PRICE:     | \$525,000 - business included!                                                                                                                                                                                                                                                                                                                                                                                                                                                                |  |