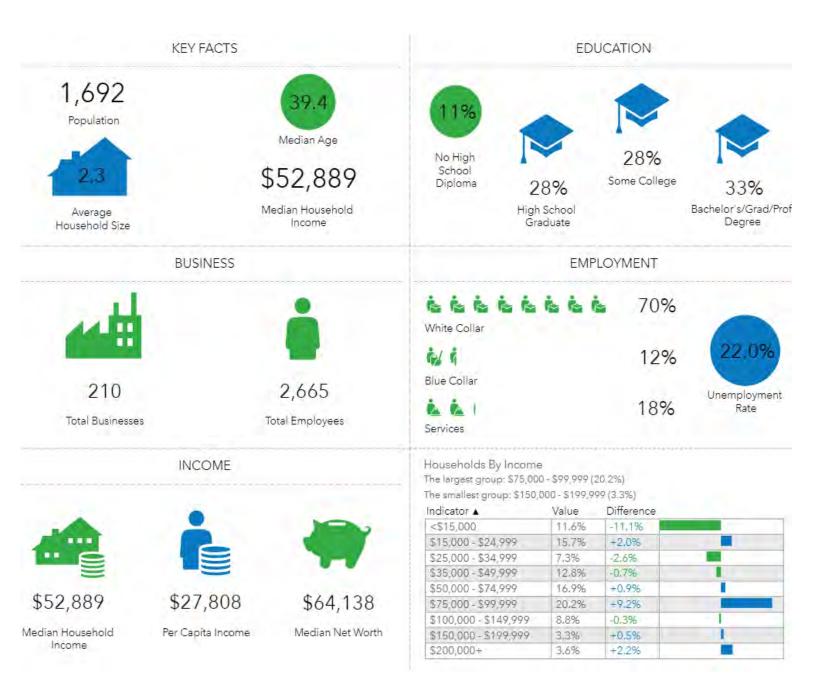

Total                   | 100                     | \$46,668.33 | 100                     | \$51,250.18  |

‡ - Cash Basis; † - Accrual Basis







3021 Heritage Pl Milledgeville, GA 31061

















3021 Heritage Pl Milledgeville, GA 31061













12



3021 Heritage Pl Milledgeville, GA 31061













CBCMACON.COM

PATRICK BARRY 478.718.1806 pbarry@cbcworldwide.com





3021 Heritage Pl Milledgeville, GA 31061













CBCMACON.COM

PATRICK BARRY 478.718.1806 pbarry@cbcworldwide.com





3021 Heritage Pl Milledgeville, GA 31061













CBCMACON.COM

PATRICK BARRY 478.718.1806 pbarry@cbcworldwide.com





### **MAPS**

3021 Heritage Pl Milledgeville, GA 31061





CBCMACON.COM

PATRICK BARRY 478.718.1806 pbarry@cbcworldwide.com





### **INFOGRAPHICS - 1 Mile**











### **INFOGRAPHICS - 3 Mile**











### **INFOGRAPHICS - 5 Mile**