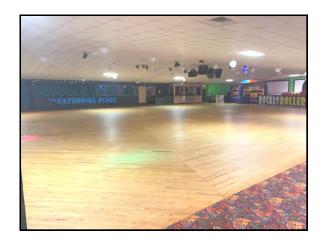

pbarry@cbcworldwide.com Office: (478) 746-8171

Cell: (478) 718-1806

SAL

Coldwell Banker Commercial Eberhardt & Barry 990 Riverside Drive Macon, Georgia 31201

| BUILDING<br>INFORMATION: | <ul> <li>18,280± SF Skating Rink</li> <li>2 2-fixture restrooms; VIP Room has a third oversized / private restroom with 1 fixture.</li> <li>Inventory list of included equipment on following pages.</li> <li>VIP room has a separate GA Power meter/bathroom &amp; entrance off main hallway—could be leased for separate / additional income</li> <li>All inflatable have been used indoors only, and cleaned after each session</li> <li>Majority of skates are Platinum skates</li> </ul> |  |
|--------------------------|-----------------------------------------------------------------------------------------------------------------------------------------------------------------------------------------------------------------------------------------------------------------------------------------------------------------------------------------------------------------------------------------------------------------------------------------------------------------------------------------------|--|
| LAND:                    | 1.32± Acres                                                                                                                                                                                                                                                                                                                                                                                                                                                                                   |  |
| YEAR BUILT:              | 1980                                                                                                                                                                                                                                                                                                                                                                                                                                                                                          |  |
| PROPERTY TAX<br>BILL:    | 2019 - \$2,844.26                                                                                                                                                                                                                                                                                                                                                                                                                                                                             |  |
| EXTERIOR:                | Vinyl                                                                                                                                                                                                                                                                                                                                                                                                                                                                                         |  |
| ROOF:                    | Original roof                                                                                                                                                                                                                                                                                                                                                                                                                                                                                 |  |
| RINK FLOOR:              | Maple Wood                                                                                                                                                                                                                                                                                                                                                                                                                                                                                    |  |
| CEILING/<br>LIGHTING:    | 18,000± drop ceiling, 14,000± SF of drop ceiling is new                                                                                                                                                                                                                                                                                                                                                                                                                                       |  |
| HVAC:                    | 4 - 5 ton HVAC units; AC 1 - 2012, AC 2 - 2014, AC 3 - unknown, AC 4 - 2017                                                                                                                                                                                                                                                                                                                                                                                                                   |  |
| PARKING:                 | Completely redone in 2018 - 52 striped parking spaces                                                                                                                                                                                                                                                                                                                                                                                                                                         |  |
| SIGNAGE:                 | Front signage included                                                                                                                                                                                                                                                                                                                                                                                                                                                                        |  |
| ZONING:                  | C3                                                                                                                                                                                                                                                                                                                                                                                                                                                                                            |  |
| REDUCED SALES PRICE:     | \$525,000 - business included!                                                                                                                                                                                                                                                                                                                                                                                                                                                                |  |

3021 Heritage Pl Milledgeville, GA 31061

| VIP ROOM:               | <ul> <li>Includes:</li> <li>3- 60" Round Tables Lifetime</li> <li>25 Plastic Folding Lifetime Chairs</li> <li>2- 6' Tables</li> <li>Mounted Flat Screen TV</li> <li>VIP Room is on an independent GA Power Meter, has private bathroom and utility closet.</li> <li>Commercial Trash Can</li> <li>Stainless Trash Can (bathroom)</li> </ul>                                                   |
|-------------------------|-----------------------------------------------------------------------------------------------------------------------------------------------------------------------------------------------------------------------------------------------------------------------------------------------------------------------------------------------------------------------------------------------|
| Party Room 1:           | Includes:     5- child size metal/wooden four person tables     Built in counter top     Commercial Trash Can                                                                                                                                                                                                                                                                                 |
| Party Porch 2:          | <ul><li>Includes:</li><li>4- Child Size metal/wooden four person tables</li><li>1 wooden table serving</li></ul>                                                                                                                                                                                                                                                                              |
| The Gathering<br>Place: | <ul> <li>Includes:</li> <li>3 Large Foldable Plastic Picnic Tables</li> <li>1 18' Pew</li> <li>1 large window unit AC</li> <li>Commercial Trash Can</li> <li>The Gathering Place is over 30' long and has plex glass as a sound barrier, padded seating, and a separate AC to assist with climate control.</li> </ul>                                                                         |
| Glow Room:              | Includes:     2- Large Foldable Plastic Picnic Tables     1 6' plastic serving table     1 window unit     Commercial Trash Can     2 sets of four bulb black light fixtures                                                                                                                                                                                                                  |
| Skate Room:             | Includes:  • 500 plus pair of Quad Skates  • 100 plus pair of Roller Blades/Inline Skates  • 16- Skate Assist  • 8 -5 level industrial shelves  • Skate Repair Work Station  • Misc. Skate Tools/Supplies/Parts  • Commercial Skate Sign  • Misc. Socks  • Cash Register  • 1 Glass Display with New Skates for Sale  • Large Metal Shelve (green)  • Number of new Skates Misc. Sizes Styles |