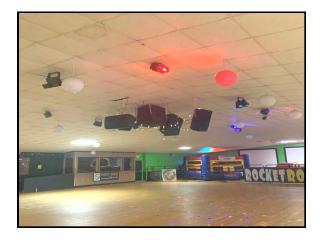

pbarry@cbcworldwide.com Office: (478) 746-8171

Cell: (478) 718-1806

SAL

Coldwell Banker Commercial Eberhardt & Barry 990 Riverside Drive Macon, Georgia 31201

| BUILDING<br>INFORMATION: | <ul> <li>18,280± SF Skating Rink</li> <li>2 2-fixture restrooms; VIP Room has a third oversized / private restroom with 1 fixture.</li> <li>Inventory list of included equipment on following pages.</li> <li>VIP room has a separate GA Power meter/bathroom &amp; entrance off main hallway—could be leased for separate / additional income</li> <li>All inflatable have been used indoors only, and cleaned after each session</li> <li>Majority of skates are Platinum skates</li> </ul> |  |
|--------------------------|-----------------------------------------------------------------------------------------------------------------------------------------------------------------------------------------------------------------------------------------------------------------------------------------------------------------------------------------------------------------------------------------------------------------------------------------------------------------------------------------------|--|
| LAND:                    | 1.32± Acres                                                                                                                                                                                                                                                                                                                                                                                                                                                                                   |  |
| YEAR BUILT:              | 1980                                                                                                                                                                                                                                                                                                                                                                                                                                                                                          |  |
| PROPERTY TAX<br>BILL:    | 2019 - \$2,844.26                                                                                                                                                                                                                                                                                                                                                                                                                                                                             |  |
| EXTERIOR:                | Vinyl                                                                                                                                                                                                                                                                                                                                                                                                                                                                                         |  |
| ROOF:                    | Original roof                                                                                                                                                                                                                                                                                                                                                                                                                                                                                 |  |
| RINK FLOOR:              | Maple Wood                                                                                                                                                                                                                                                                                                                                                                                                                                                                                    |  |
| CEILING/<br>LIGHTING:    | 18,000± drop ceiling, 14,000± SF of drop ceiling is new                                                                                                                                                                                                                                                                                                                                                                                                                                       |  |
| HVAC:                    | 4 - 5 ton HVAC units; AC 1 - 2012, AC 2 - 2014, AC 3 - unknown, AC 4 - 2017                                                                                                                                                                                                                                                                                                                                                                                                                   |  |
| PARKING:                 | Completely redone in 2018 - 52 striped parking spaces                                                                                                                                                                                                                                                                                                                                                                                                                                         |  |
| SIGNAGE:                 | Front signage included                                                                                                                                                                                                                                                                                                                                                                                                                                                                        |  |
| ZONING:                  | C3                                                                                                                                                                                                                                                                                                                                                                                                                                                                                            |  |
| REDUCED SALES PRICE:     | \$525,000 - business included!                                                                                                                                                                                                                                                                                                                                                                                                                                                                |  |

3021 Heritage Pl Milledgeville, GA 31061

| VIP ROOM:               | <ul> <li>Includes:</li> <li>3- 60" Round Tables Lifetime</li> <li>25 Plastic Folding Lifetime Chairs</li> <li>2- 6' Tables</li> <li>Mounted Flat Screen TV</li> <li>VIP Room is on an independent GA Power Meter, has private bathroom and utility closet.</li> <li>Commercial Trash Can</li> <li>Stainless Trash Can (bathroom)</li> </ul>                                                   |
|-------------------------|-----------------------------------------------------------------------------------------------------------------------------------------------------------------------------------------------------------------------------------------------------------------------------------------------------------------------------------------------------------------------------------------------|
| Party Room 1:           | Includes:     5- child size metal/wooden four person tables     Built in counter top     Commercial Trash Can                                                                                                                                                                                                                                                                                 |
| Party Porch 2:          | <ul><li>Includes:</li><li>4- Child Size metal/wooden four person tables</li><li>1 wooden table serving</li></ul>                                                                                                                                                                                                                                                                              |
| The Gathering<br>Place: | <ul> <li>Includes:</li> <li>3 Large Foldable Plastic Picnic Tables</li> <li>1 18' Pew</li> <li>1 large window unit AC</li> <li>Commercial Trash Can</li> <li>The Gathering Place is over 30' long and has plex glass as a sound barrier, padded seating, and a separate AC to assist with climate control.</li> </ul>                                                                         |
| Glow Room:              | Includes:     2- Large Foldable Plastic Picnic Tables     1 6' plastic serving table     1 window unit     Commercial Trash Can     2 sets of four bulb black light fixtures                                                                                                                                                                                                                  |
| Skate Room:             | Includes:  • 500 plus pair of Quad Skates  • 100 plus pair of Roller Blades/Inline Skates  • 16- Skate Assist  • 8 -5 level industrial shelves  • Skate Repair Work Station  • Misc. Skate Tools/Supplies/Parts  • Commercial Skate Sign  • Misc. Socks  • Cash Register  • 1 Glass Display with New Skates for Sale  • Large Metal Shelve (green)  • Number of new Skates Misc. Sizes Styles |