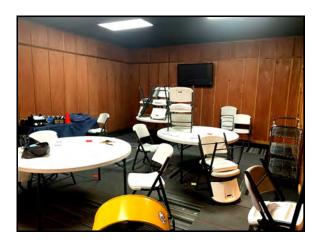

3021 Heritage Pl Milledgeville, GA 31061

| VIP ROOM:               | <ul> <li>Includes:</li> <li>3- 60" Round Tables Lifetime</li> <li>25 Plastic Folding Lifetime Chairs</li> <li>2- 6' Tables</li> <li>Mounted Flat Screen TV</li> <li>VIP Room is on an independent GA Power Meter, has private bathroom and utility closet.</li> <li>Commercial Trash Can</li> <li>Stainless Trash Can (bathroom)</li> </ul>                                                   |
|-------------------------|-----------------------------------------------------------------------------------------------------------------------------------------------------------------------------------------------------------------------------------------------------------------------------------------------------------------------------------------------------------------------------------------------|
| Party Room 1:           | Includes:     5- child size metal/wooden four person tables     Built in counter top     Commercial Trash Can                                                                                                                                                                                                                                                                                 |
| Party Porch 2:          | <ul><li>Includes:</li><li>4- Child Size metal/wooden four person tables</li><li>1 wooden table serving</li></ul>                                                                                                                                                                                                                                                                              |
| The Gathering<br>Place: | <ul> <li>Includes:</li> <li>3 Large Foldable Plastic Picnic Tables</li> <li>1 18' Pew</li> <li>1 large window unit AC</li> <li>Commercial Trash Can</li> <li>The Gathering Place is over 30' long and has plex glass as a sound barrier, padded seating, and a separate AC to assist with climate control.</li> </ul>                                                                         |
| Glow Room:              | Includes:     2- Large Foldable Plastic Picnic Tables     1 6' plastic serving table     1 window unit     Commercial Trash Can     2 sets of four bulb black light fixtures                                                                                                                                                                                                                  |
| Skate Room:             | Includes:  • 500 plus pair of Quad Skates  • 100 plus pair of Roller Blades/Inline Skates  • 16- Skate Assist  • 8 -5 level industrial shelves  • Skate Repair Work Station  • Misc. Skate Tools/Supplies/Parts  • Commercial Skate Sign  • Misc. Socks  • Cash Register  • 1 Glass Display with New Skates for Sale  • Large Metal Shelve (green)  • Number of new Skates Misc. Sizes Styles |