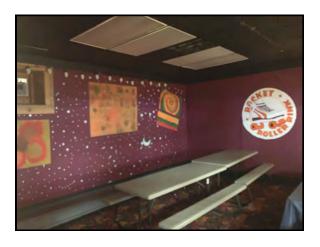

3021 Heritage Pl Milledgeville, GA 31061

| VIP ROOM:               | <ul> <li>Includes:</li> <li>3- 60" Round Tables Lifetime</li> <li>25 Plastic Folding Lifetime Chairs</li> <li>2- 6' Tables</li> <li>Mounted Flat Screen TV</li> <li>VIP Room is on an independent GA Power Meter, has private bathroom and utility closet.</li> <li>Commercial Trash Can</li> <li>Stainless Trash Can (bathroom)</li> </ul>                                                   |
|-------------------------|-----------------------------------------------------------------------------------------------------------------------------------------------------------------------------------------------------------------------------------------------------------------------------------------------------------------------------------------------------------------------------------------------|
| Party Room 1:           | Includes:     5- child size metal/wooden four person tables     Built in counter top     Commercial Trash Can                                                                                                                                                                                                                                                                                 |
| Party Porch 2:          | <ul><li>Includes:</li><li>4- Child Size metal/wooden four person tables</li><li>1 wooden table serving</li></ul>                                                                                                                                                                                                                                                                              |
| The Gathering<br>Place: | <ul> <li>Includes:</li> <li>3 Large Foldable Plastic Picnic Tables</li> <li>1 18' Pew</li> <li>1 large window unit AC</li> <li>Commercial Trash Can</li> <li>The Gathering Place is over 30' long and has plex glass as a sound barrier, padded seating, and a separate AC to assist with climate control.</li> </ul>                                                                         |
| Glow Room:              | Includes:     2- Large Foldable Plastic Picnic Tables     1 6' plastic serving table     1 window unit     Commercial Trash Can     2 sets of four bulb black light fixtures                                                                                                                                                                                                                  |
| Skate Room:             | Includes:  • 500 plus pair of Quad Skates  • 100 plus pair of Roller Blades/Inline Skates  • 16- Skate Assist  • 8 -5 level industrial shelves  • Skate Repair Work Station  • Misc. Skate Tools/Supplies/Parts  • Commercial Skate Sign  • Misc. Socks  • Cash Register  • 1 Glass Display with New Skates for Sale  • Large Metal Shelve (green)  • Number of new Skates Misc. Sizes Styles |