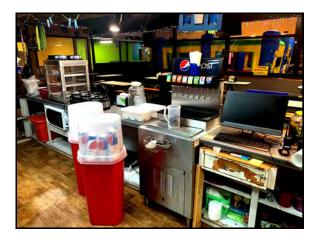

## Includes: 2- Counter Top Pizza Ovens (220 Volt) 2- Stainless Prep Tables Stainless Hand Washing Sink Stainless 3 bay sink Commercial Hot Dog Machine Crocket Pot Commercial Pop Corn Machine Commercial Pizza Warmer 2- Metal Shelves (Display) Stainless work table Commercial Utensil Cart 6 Head Pepsi Beverage Dispenser Misc. 5 Gallon Syrups Beverage Concession Misc. Cups 16oz and 31oz **Equipment:** Freezer Upright Refrigerator 1– Metal Shelves supplies Stainless Prep Table 2- Roll able Inventory Shelfs Misc. Concession Supplies Misc. Party Supplies (Cups, Napkins, Plates) Wire Shelf Black (for party supplies) 3- CO2 Tanks (small) Microwave Nacho Chip Warmer Commercial Nacho Cheese Warmer (not working) Two Head Slushie Machine Commercial Trash Can Includes: **Cotton Candy Machine** Rolling Stainless Cart **Cotton Candy** Cotton Candy Misc. Supplies Room: Black rolling cotton candy stand Commercial Trash Can Large Storage/Supply Closet