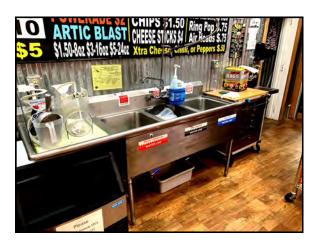

## Includes: 2- Counter Top Pizza Ovens (220 Volt) 2- Stainless Prep Tables Stainless Hand Washing Sink Stainless 3 bay sink Commercial Hot Dog Machine Crocket Pot Commercial Pop Corn Machine Commercial Pizza Warmer 2- Metal Shelves (Display) Stainless work table Commercial Utensil Cart 6 Head Pepsi Beverage Dispenser Misc. 5 Gallon Syrups Beverage Concession Misc. Cups 16oz and 31oz **Equipment:** Freezer Upright Refrigerator 1– Metal Shelves supplies Stainless Prep Table 2- Roll able Inventory Shelfs Misc. Concession Supplies Misc. Party Supplies (Cups, Napkins, Plates) Wire Shelf Black (for party supplies) 3- CO2 Tanks (small) Microwave Nacho Chip Warmer Commercial Nacho Cheese Warmer (not working) Two Head Slushie Machine Commercial Trash Can Includes: **Cotton Candy Machine** Rolling Stainless Cart **Cotton Candy** Cotton Candy Misc. Supplies Room: Black rolling cotton candy stand Commercial Trash Can Large Storage/Supply Closet