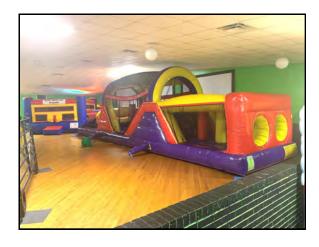

#### Includes:

- 9 sets of 18 Coin Operated Lockers (1 set Phone Chargers)
- Large Window unit
- Sponge Bob Arcade
- Hammer Head Arcade
- 3- Alien Skeet Ball units
- Soccer Fortune Arcade (4 player)
- Fishing Arcade
- 3 player Monkey Paradise (Not working)
- Break the Bank Arcade
- Silent Scope Arcade
- Hydro Thunder Arcade
- Rock N Moon Rally Arcade
- Stinger Air Hockey Table
- Triple Play Arcade
- Smokin' Tokin Arcade
- Equipment:
- Feedin' Time Arcade (not working)
- High Top Skeet Ball arcade (not working)
- 2 Full Size Toy Taxi Cranes Arcade
- 1 Mid Size Toy Tazi Crane Arcade
- American Changer Quarter Machine
- 3- carpeted armoires
- Spider Stompin' Arcade
- Large Double Trashcan Cabinet
- Inflatable Obstacle Course
- Inflatable 15x15 Boxing Rink/Bounce (New)
- Inflatable 25x25 Inflatable Boxing Rink
- Inflatable Child's Discovery Area (Western Theme)
- Inflatable large 20x20 Bounce
- Set of Red and Blue Oversized Boxing Gloves
- 4 sets of protective head gear
- 3 large mounted wall fans
- 3- 18ft padded pews