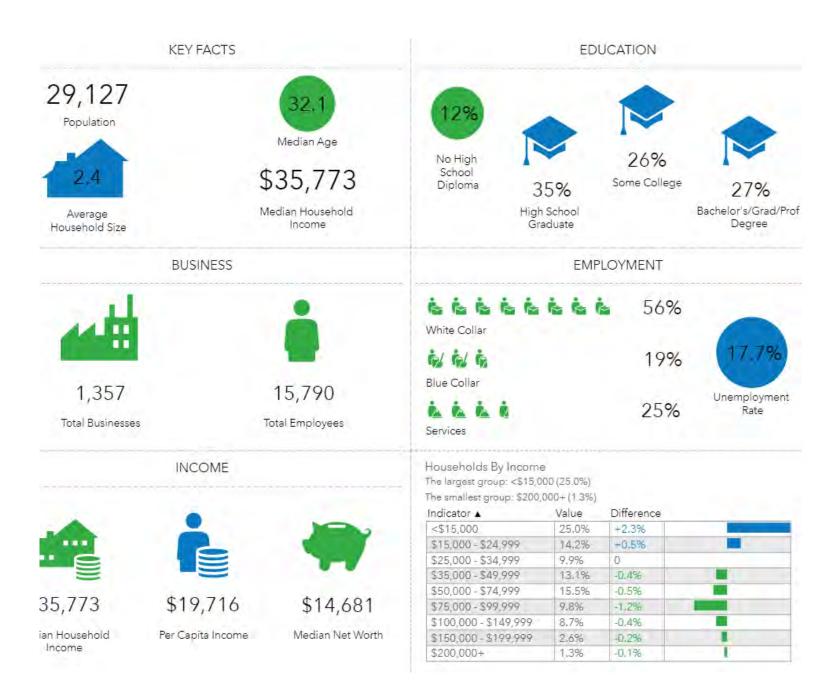

| \$51,250.18  |

‡ - Cash Basis; † - Accrual Basis







3021 Heritage Pl Milledgeville, GA 31061

















3021 Heritage Pl Milledgeville, GA 31061













12



3021 Heritage Pl Milledgeville, GA 31061













CBCMACON.COM

PATRICK BARRY 478.718.1806 pbarry@cbcworldwide.com





3021 Heritage Pl Milledgeville, GA 31061













CBCMACON.COM

PATRICK BARRY 478.718.1806 pbarry@cbcworldwide.com





3021 Heritage Pl Milledgeville, GA 31061













CBCMACON.COM

PATRICK BARRY 478.718.1806 pbarry@cbcworldwide.com





### **MAPS**

3021 Heritage Pl Milledgeville, GA 31061





CBCMACON.COM

PATRICK BARRY 478.718.1806 pbarry@cbcworldwide.com





### **INFOGRAPHICS - 1 Mile**











### **INFOGRAPHICS - 3 Mile**











### **INFOGRAPHICS - 5 Mile**