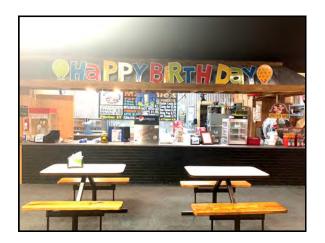

3021 Heritage Pl Milledgeville, GA 31061

| VIP ROOM:               | <ul> <li>Includes:</li> <li>3- 60" Round Tables Lifetime</li> <li>25 Plastic Folding Lifetime Chairs</li> <li>2- 6' Tables</li> <li>Mounted Flat Screen TV</li> <li>VIP Room is on an independent GA Power Meter, has private bathroom and utility closet.</li> <li>Commercial Trash Can</li> <li>Stainless Trash Can (bathroom)</li> </ul>                                                   |
|-------------------------|-----------------------------------------------------------------------------------------------------------------------------------------------------------------------------------------------------------------------------------------------------------------------------------------------------------------------------------------------------------------------------------------------|
| Party Room 1:           | Includes:     5- child size metal/wooden four person tables     Built in counter top     Commercial Trash Can                                                                                                                                                                                                                                                                                 |
| Party Porch 2:          | <ul><li>Includes:</li><li>4- Child Size metal/wooden four person tables</li><li>1 wooden table serving</li></ul>                                                                                                                                                                                                                                                                              |
| The Gathering<br>Place: | <ul> <li>Includes:</li> <li>3 Large Foldable Plastic Picnic Tables</li> <li>1 18' Pew</li> <li>1 large window unit AC</li> <li>Commercial Trash Can</li> <li>The Gathering Place is over 30' long and has plex glass as a sound barrier, padded seating, and a separate AC to assist with climate control.</li> </ul>                                                                         |
| Glow Room:              | Includes:     2- Large Foldable Plastic Picnic Tables     1 6' plastic serving table     1 window unit     Commercial Trash Can     2 sets of four bulb black light fixtures                                                                                                                                                                                                                  |
| Skate Room:             | Includes:  • 500 plus pair of Quad Skates  • 100 plus pair of Roller Blades/Inline Skates  • 16- Skate Assist  • 8 -5 level industrial shelves  • Skate Repair Work Station  • Misc. Skate Tools/Supplies/Parts  • Commercial Skate Sign  • Misc. Socks  • Cash Register  • 1 Glass Display with New Skates for Sale  • Large Metal Shelve (green)  • Number of new Skates Misc. Sizes Styles |