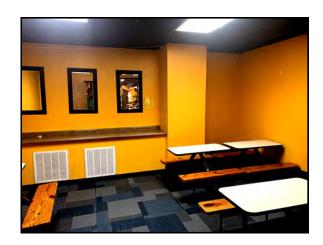

3021 Heritage Pl Milledgeville, GA 31061

| VIP ROOM:               | <ul> <li>Includes:</li> <li>3- 60" Round Tables Lifetime</li> <li>25 Plastic Folding Lifetime Chairs</li> <li>2- 6' Tables</li> <li>Mounted Flat Screen TV</li> <li>VIP Room is on an independent GA Power Meter, has private bathroom and utility closet.</li> <li>Commercial Trash Can</li> <li>Stainless Trash Can (bathroom)</li> </ul>                                                   |
|-------------------------|-----------------------------------------------------------------------------------------------------------------------------------------------------------------------------------------------------------------------------------------------------------------------------------------------------------------------------------------------------------------------------------------------|
| Party Room 1:           | Includes:     5- child size metal/wooden four person tables     Built in counter top     Commercial Trash Can                                                                                                                                                                                                                                                                                 |
| Party Porch 2:          | <ul><li>Includes:</li><li>4- Child Size metal/wooden four person tables</li><li>1 wooden table serving</li></ul>                                                                                                                                                                                                                                                                              |
| The Gathering<br>Place: | <ul> <li>Includes:</li> <li>3 Large Foldable Plastic Picnic Tables</li> <li>1 18' Pew</li> <li>1 large window unit AC</li> <li>Commercial Trash Can</li> <li>The Gathering Place is over 30' long and has plex glass as a sound barrier, padded seating, and a separate AC to assist with climate control.</li> </ul>                                                                         |
| Glow Room:              | Includes:     2- Large Foldable Plastic Picnic Tables     1 6' plastic serving table     1 window unit     Commercial Trash Can     2 sets of four bulb black light fixtures                                                                                                                                                                                                                  |
| Skate Room:             | Includes:  • 500 plus pair of Quad Skates  • 100 plus pair of Roller Blades/Inline Skates  • 16- Skate Assist  • 8 -5 level industrial shelves  • Skate Repair Work Station  • Misc. Skate Tools/Supplies/Parts  • Commercial Skate Sign  • Misc. Socks  • Cash Register  • 1 Glass Display with New Skates for Sale  • Large Metal Shelve (green)  • Number of new Skates Misc. Sizes Styles |