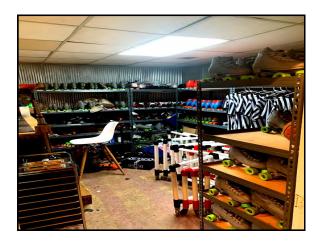

3021 Heritage Pl Milledgeville, GA 31061

| VIP ROOM:               | <ul> <li>Includes:</li> <li>3- 60" Round Tables Lifetime</li> <li>25 Plastic Folding Lifetime Chairs</li> <li>2- 6' Tables</li> <li>Mounted Flat Screen TV</li> <li>VIP Room is on an independent GA Power Meter, has private bathroom and utility closet.</li> <li>Commercial Trash Can</li> <li>Stainless Trash Can (bathroom)</li> </ul>                                                   |
|-------------------------|-----------------------------------------------------------------------------------------------------------------------------------------------------------------------------------------------------------------------------------------------------------------------------------------------------------------------------------------------------------------------------------------------|
| Party Room 1:           | Includes:     5- child size metal/wooden four person tables     Built in counter top     Commercial Trash Can                                                                                                                                                                                                                                                                                 |
| Party Porch 2:          | <ul><li>Includes:</li><li>4- Child Size metal/wooden four person tables</li><li>1 wooden table serving</li></ul>                                                                                                                                                                                                                                                                              |
| The Gathering<br>Place: | <ul> <li>Includes:</li> <li>3 Large Foldable Plastic Picnic Tables</li> <li>1 18' Pew</li> <li>1 large window unit AC</li> <li>Commercial Trash Can</li> <li>The Gathering Place is over 30' long and has plex glass as a sound barrier, padded seating, and a separate AC to assist with climate control.</li> </ul>                                                                         |
| Glow Room:              | Includes:     2- Large Foldable Plastic Picnic Tables     1 6' plastic serving table     1 window unit     Commercial Trash Can     2 sets of four bulb black light fixtures                                                                                                                                                                                                                  |
| Skate Room:             | Includes:  • 500 plus pair of Quad Skates  • 100 plus pair of Roller Blades/Inline Skates  • 16- Skate Assist  • 8 -5 level industrial shelves  • Skate Repair Work Station  • Misc. Skate Tools/Supplies/Parts  • Commercial Skate Sign  • Misc. Socks  • Cash Register  • 1 Glass Display with New Skates for Sale  • Large Metal Shelve (green)  • Number of new Skates Misc. Sizes Styles |