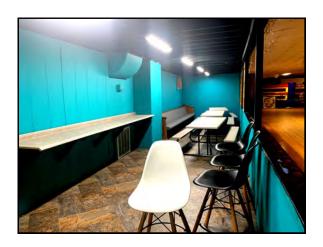

3021 Heritage Pl Milledgeville, GA 31061

| VIP ROOM:               | <ul> <li>Includes:</li> <li>3- 60" Round Tables Lifetime</li> <li>25 Plastic Folding Lifetime Chairs</li> <li>2- 6' Tables</li> <li>Mounted Flat Screen TV</li> <li>VIP Room is on an independent GA Power Meter, has private bathroom and utility closet.</li> <li>Commercial Trash Can</li> <li>Stainless Trash Can (bathroom)</li> </ul>                                                   |
|-------------------------|-----------------------------------------------------------------------------------------------------------------------------------------------------------------------------------------------------------------------------------------------------------------------------------------------------------------------------------------------------------------------------------------------|
| Party Room 1:           | Includes:     5- child size metal/wooden four person tables     Built in counter top     Commercial Trash Can                                                                                                                                                                                                                                                                                 |
| Party Porch 2:          | <ul><li>Includes:</li><li>4- Child Size metal/wooden four person tables</li><li>1 wooden table serving</li></ul>                                                                                                                                                                                                                                                                              |
| The Gathering<br>Place: | <ul> <li>Includes:</li> <li>3 Large Foldable Plastic Picnic Tables</li> <li>1 18' Pew</li> <li>1 large window unit AC</li> <li>Commercial Trash Can</li> <li>The Gathering Place is over 30' long and has plex glass as a sound barrier, padded seating, and a separate AC to assist with climate control.</li> </ul>                                                                         |
| Glow Room:              | Includes:     2- Large Foldable Plastic Picnic Tables     1 6' plastic serving table     1 window unit     Commercial Trash Can     2 sets of four bulb black light fixtures                                                                                                                                                                                                                  |
| Skate Room:             | Includes:  • 500 plus pair of Quad Skates  • 100 plus pair of Roller Blades/Inline Skates  • 16- Skate Assist  • 8 -5 level industrial shelves  • Skate Repair Work Station  • Misc. Skate Tools/Supplies/Parts  • Commercial Skate Sign  • Misc. Socks  • Cash Register  • 1 Glass Display with New Skates for Sale  • Large Metal Shelve (green)  • Number of new Skates Misc. Sizes Styles |