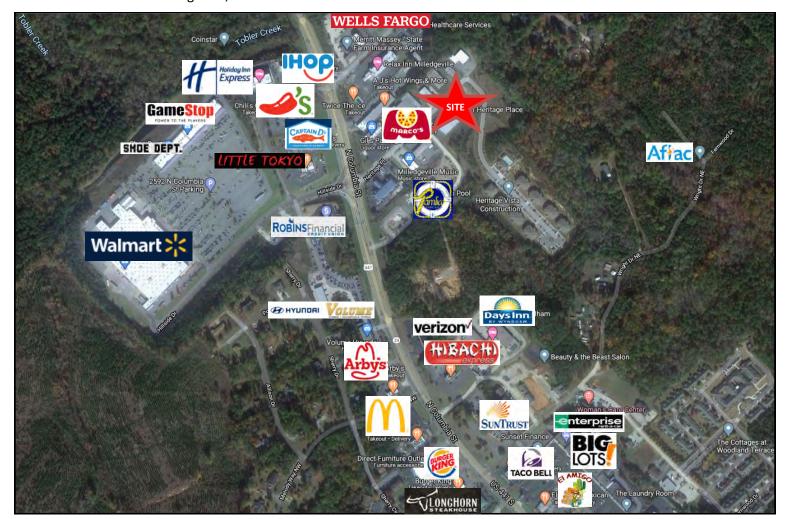

### **MAPS**

3021 Heritage Pl Milledgeville, GA 31061

CBCMACON.COM

PATRICK BARRY 478.718.1806 pbarry@cbcworldwide.com