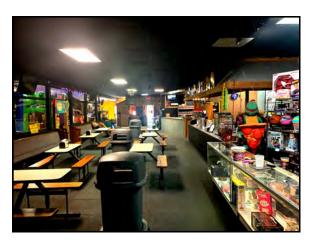

#### Includes:

- 9 sets of 18 Coin Operated Lockers (1 set Phone Chargers)
- Large Window unit
- Sponge Bob Arcade
- Hammer Head Arcade
- 3- Alien Skeet Ball units
- Soccer Fortune Arcade (4 player)
- Fishing Arcade
- 3 player Monkey Paradise (Not working)
- Break the Bank Arcade
- Silent Scope Arcade
- Hydro Thunder Arcade
- Rock N Moon Rally Arcade
- Stinger Air Hockey Table
- Triple Play Arcade
- Smokin' Tokin Arcade
- Equipment:
- Feedin' Time Arcade (not working)
- High Top Skeet Ball arcade (not working)
- 2 Full Size Toy Taxi Cranes Arcade
- 1 Mid Size Toy Tazi Crane Arcade
- American Changer Quarter Machine
- 3- carpeted armoires
- Spider Stompin' Arcade
- Large Double Trashcan Cabinet
- Inflatable Obstacle Course
- Inflatable 15x15 Boxing Rink/Bounce (New)
- Inflatable 25x25 Inflatable Boxing Rink
- Inflatable Child's Discovery Area (Western Theme)
- Inflatable large 20x20 Bounce
- Set of Red and Blue Oversized Boxing Gloves
- 4 sets of protective head gear
- 3 large mounted wall fans
- 3- 18ft padded pews

## Includes: 2- Counter Top Pizza Ovens (220 Volt) 2- Stainless Prep Tables Stainless Hand Washing Sink Stainless 3 bay sink Commercial Hot Dog Machine Crocket Pot Commercial Pop Corn Machine Commercial Pizza Warmer 2- Metal Shelves (Display) Stainless work table Commercial Utensil Cart 6 Head Pepsi Beverage Dispenser Misc. 5 Gallon Syrups Beverage Concession Misc. Cups 16oz and 31oz **Equipment:** Freezer Upright Refrigerator 1– Metal Shelves supplies Stainless Prep Table 2- Roll able Inventory Shelfs Misc. Concession Supplies Misc. Party Supplies (Cups, Napkins, Plates) Wire Shelf Black (for party supplies) 3- CO2 Tanks (small) Microwave Nacho Chip Warmer Commercial Nacho Cheese Warmer (not working) Two Head Slushie Machine Commercial Trash Can Includes: **Cotton Candy Machine** Rolling Stainless Cart **Cotton Candy** Cotton Candy Misc. Supplies Room: Black rolling cotton candy stand Commercial Trash Can Large Storage/Supply Closet