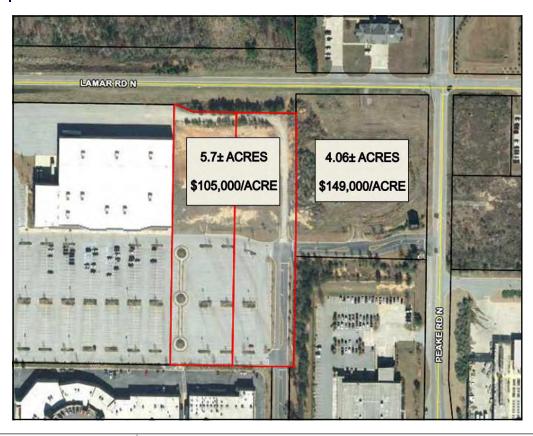

### **FOR SALE**

5.7± Acre Commercial Development Site

416-420 Lamar Road North Macon, Bibb County, Georgia 31210

SALES PRICE: \$105,000/ACRE

**CBCMACON.COM** 

STEPHANIE FOLSOM CCIM 478.746.8171 Office • 478.361.8259 Cell stephanie@cbcworldwide.com

#### **AERIAL PARCEL MAP / PROPERTY OVERVIEW**

| LOCATION:                       | Subject property is located off Zebulon Road / Peake Road North, within Plantation Village Shopping Center anchored by Kohl's.                                                                                                                                                                  |
|---------------------------------|-------------------------------------------------------------------------------------------------------------------------------------------------------------------------------------------------------------------------------------------------------------------------------------------------|
| SITE<br>INFORMATION:            | <ul> <li>5.7± Acre Commercial Development Site</li> <li>230 Parking spaces &amp; lighting in place</li> <li>289.97'± frontage on Lamar Road North</li> <li>348.20'± frontage facing parking lot</li> <li>733.72'± depth</li> <li>Adjacent lot - 4.06± Acres available (\$149,000/AC)</li> </ul> |
| TOPOGRAPHY:                     | Level, road grade                                                                                                                                                                                                                                                                               |
| TRAFFIC<br>COUNTS:              | <ul><li>26,800 VPD on Zebulon Road</li><li>42,100 VPD on Interstate 475</li></ul>                                                                                                                                                                                                               |
| UTILITIES:                      | All public utilities available to site.                                                                                                                                                                                                                                                         |
| ZONED:                          | PDE                                                                                                                                                                                                                                                                                             |
| SALES PRICE: \$105,000/PER ACRE |                                                                                                                                                                                                                                                                                                 |