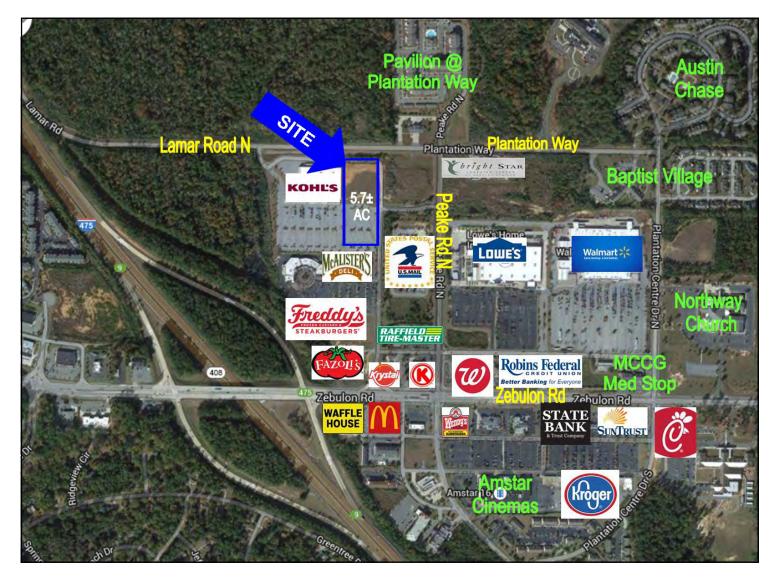

#### **AERIAL PARCEL MAP / PROPERTY OVERVIEW**

| LOCATION:                       | Subject property is located off Zebulon Road / Peake Road North, within Plantation Village Shopping Center anchored by Kohl's.                                                                                                                                                                  |
|---------------------------------|-------------------------------------------------------------------------------------------------------------------------------------------------------------------------------------------------------------------------------------------------------------------------------------------------|
| SITE<br>INFORMATION:            | <ul> <li>5.7± Acre Commercial Development Site</li> <li>230 Parking spaces &amp; lighting in place</li> <li>289.97'± frontage on Lamar Road North</li> <li>348.20'± frontage facing parking lot</li> <li>733.72'± depth</li> <li>Adjacent lot - 4.06± Acres available (\$149,000/AC)</li> </ul> |
| TOPOGRAPHY:                     | Level, road grade                                                                                                                                                                                                                                                                               |
| TRAFFIC<br>COUNTS:              | <ul><li>26,800 VPD on Zebulon Road</li><li>42,100 VPD on Interstate 475</li></ul>                                                                                                                                                                                                               |
| UTILITIES:                      | All public utilities available to site.                                                                                                                                                                                                                                                         |
| ZONED:                          | PDE                                                                                                                                                                                                                                                                                             |
| SALES PRICE: \$105,000/PER ACRE |                                                                                                                                                                                                                                                                                                 |

#### **LOCATION MAP**