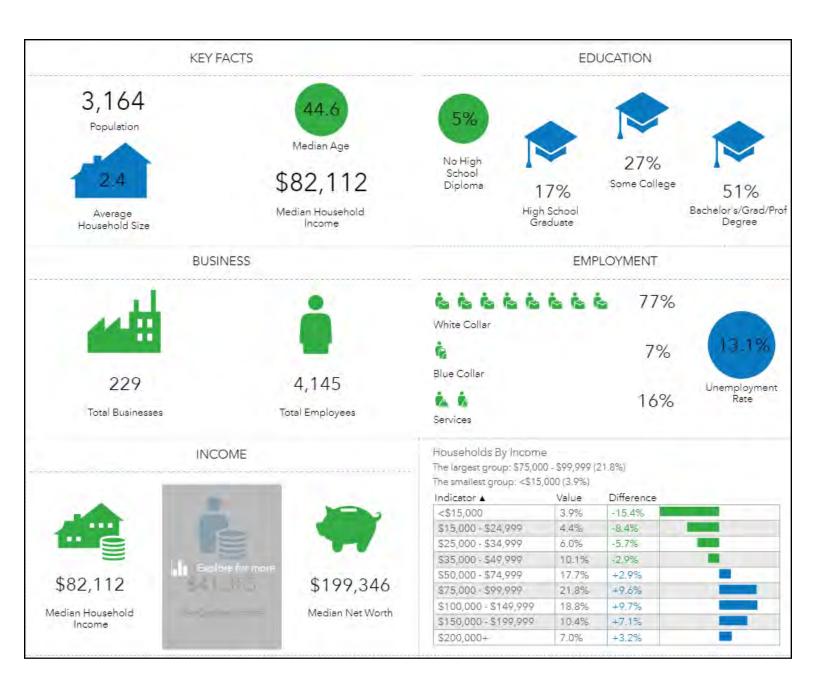

|
| ZONED:                          | PDE                                                                                                                                                                                                                                                                                             |
| SALES PRICE: \$105,000/PER ACRE |                                                                                                                                                                                                                                                                                                 |

## 9



### G UTI

#### **UTILITY MAP**





# 9

#### **LOCATION MAP**





#### **DEMOGRAPHICS - ONE MILE**





#### **DEMOGRAPHICS - THREE MILE**





#### **DEMOGRAPHICS - FIVE MILE**