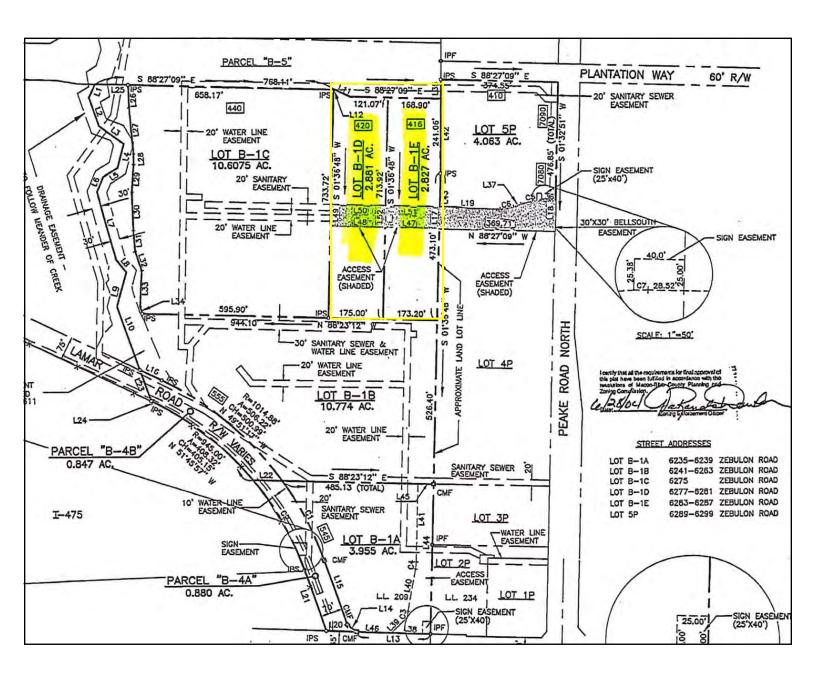

#### **AERIAL PARCEL MAP / PROPERTY OVERVIEW**

| LOCATION:                       | Subject property is located off Zebulon Road / Peake Road North, within Plantation Village Shopping Center anchored by Kohl's.                                                                                                                                                                  |
|---------------------------------|-------------------------------------------------------------------------------------------------------------------------------------------------------------------------------------------------------------------------------------------------------------------------------------------------|
| SITE<br>INFORMATION:            | <ul> <li>5.7± Acre Commercial Development Site</li> <li>230 Parking spaces &amp; lighting in place</li> <li>289.97'± frontage on Lamar Road North</li> <li>348.20'± frontage facing parking lot</li> <li>733.72'± depth</li> <li>Adjacent lot - 4.06± Acres available (\$149,000/AC)</li> </ul> |
| TOPOGRAPHY:                     | Level, road grade                                                                                                                                                                                                                                                                               |
| TRAFFIC<br>COUNTS:              | <ul><li>26,800 VPD on Zebulon Road</li><li>42,100 VPD on Interstate 475</li></ul>                                                                                                                                                                                                               |
| UTILITIES:                      | All public utilities available to site.                                                                                                                                                                                                                                                         |
| ZONED:                          | PDE                                                                                                                                                                                                                                                                                             |
| SALES PRICE: \$105,000/PER ACRE |                                                                                                                                                                                                                                                                                                 |