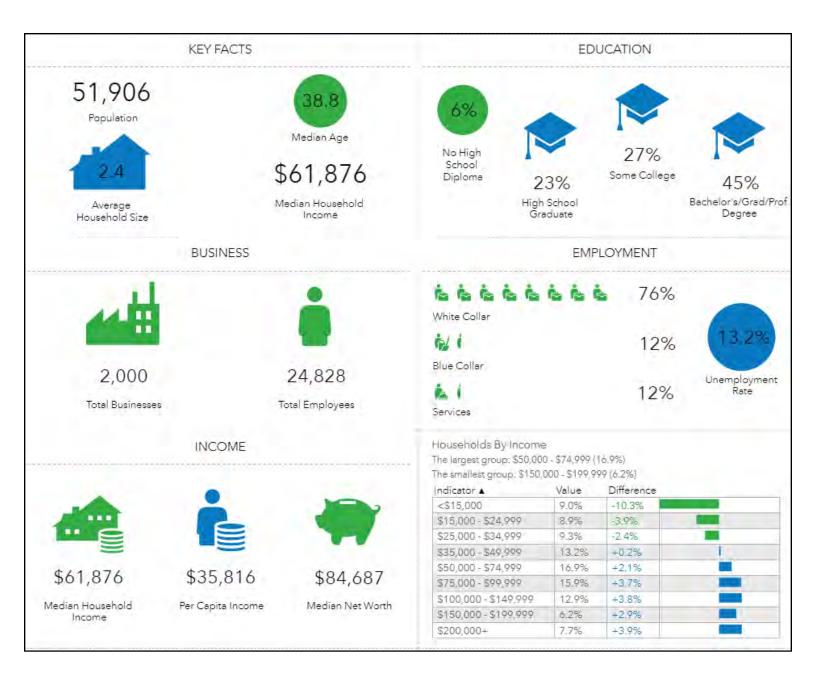

|
| SALES PRICE: \$105,000/PER ACRE |                                                                                                                                                                                                                                                                                                 |

## 9



### G UTI

#### **UTILITY MAP**





# 9

#### **LOCATION MAP**





#### **DEMOGRAPHICS - ONE MILE**





#### **DEMOGRAPHICS - THREE MILE**





#### **DEMOGRAPHICS - FIVE MILE**