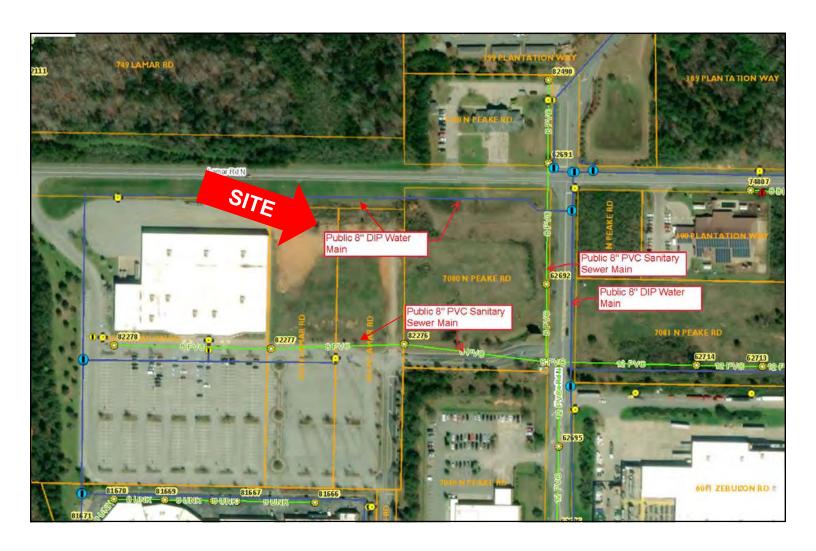

|
| ZONED:                          | PDE                                                                                                                                                                                                                                                                                             |
| SALES PRICE: \$105,000/PER ACRE |                                                                                                                                                                                                                                                                                                 |

## 9



### G UTI

#### **UTILITY MAP**





# 9

#### **LOCATION MAP**





#### **DEMOGRAPHICS - ONE MILE**





#### **DEMOGRAPHICS - THREE MILE**





#### **DEMOGRAPHICS - FIVE MILE**