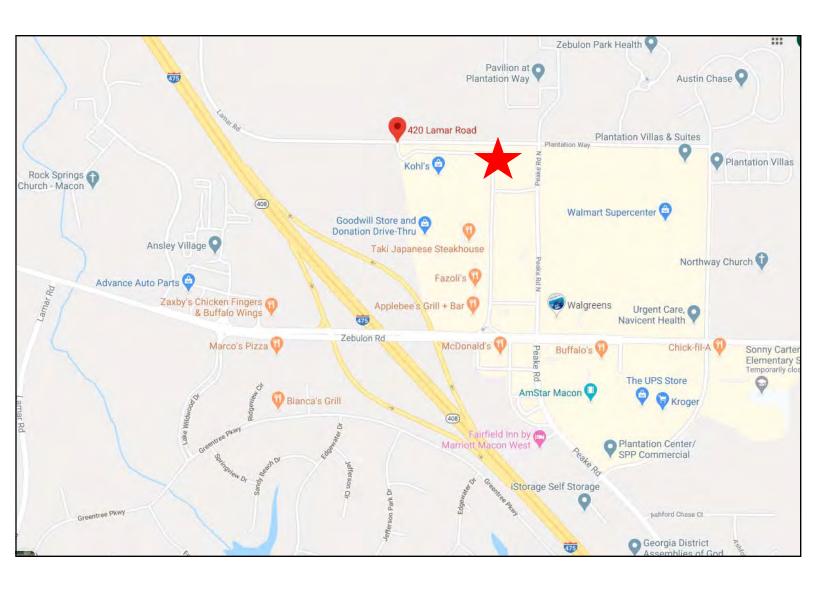

|
| ZONED:                          | PDE                                                                                                                                                                                                                                                                                             |
| SALES PRICE: \$105,000/PER ACRE |                                                                                                                                                                                                                                                                                                 |

## 9



### G UTI

#### **UTILITY MAP**





# 9

#### **LOCATION MAP**





#### **DEMOGRAPHICS - ONE MILE**





#### **DEMOGRAPHICS - THREE MILE**





#### **DEMOGRAPHICS - FIVE MILE**