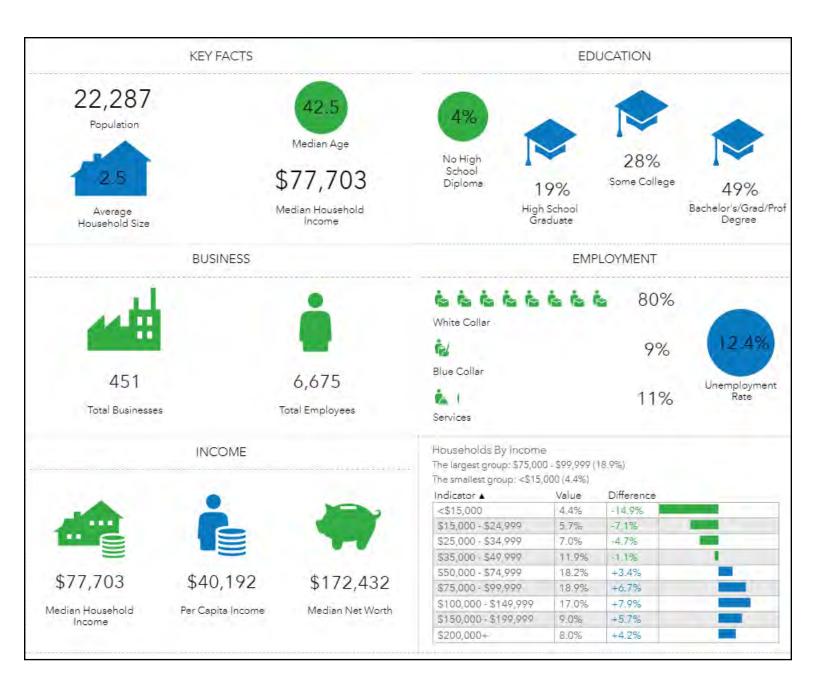

NED:                          | PDE                                                                                                                                                                                                                                                                                             |
| SALES PRICE: \$105,000/PER ACRE |                                                                                                                                                                                                                                                                                                 |

## 9



### G UTI

#### **UTILITY MAP**





# 9

#### **LOCATION MAP**





#### **DEMOGRAPHICS - ONE MILE**





#### **DEMOGRAPHICS - THREE MILE**





#### **DEMOGRAPHICS - FIVE MILE**