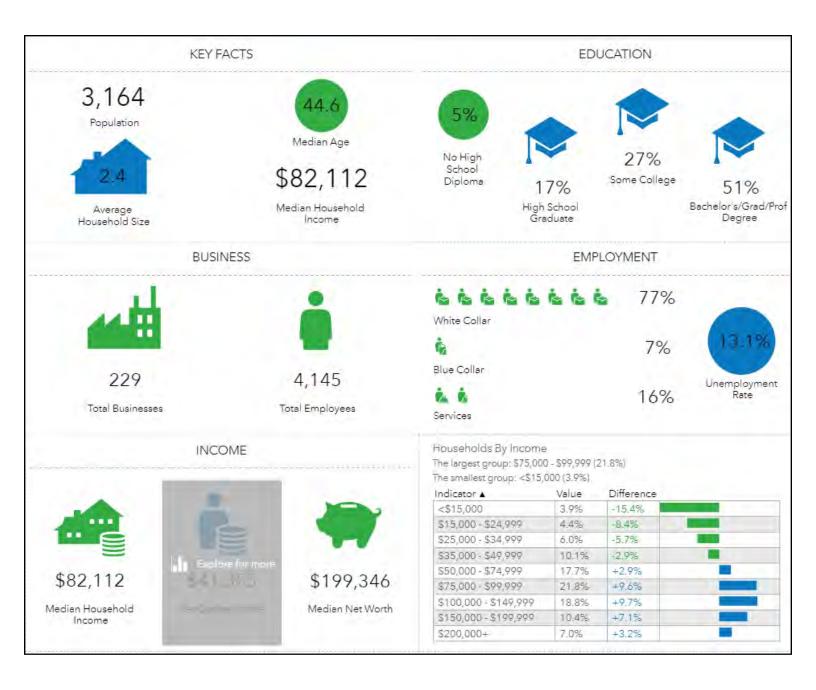

| PDE                                                                                                                                                                                                                                                                                        |
| SALES PRICE: \$149,000/PER ACRE |                                                                                                                                                                                                                                                                                            |

# 5

#### **PLAT**



### 4

#### **UTILITY MAP**





## 9

#### **LOCATION MAP**

7080 Peake Road North Macon, Bibb County, Georgia 31210



5



#### **DEMOGRAPHICS - ONE MILE**





#### **DEMOGRAPHICS - THREE MILE**





#### **DEMOGRAPHICS - FIVE MILE**