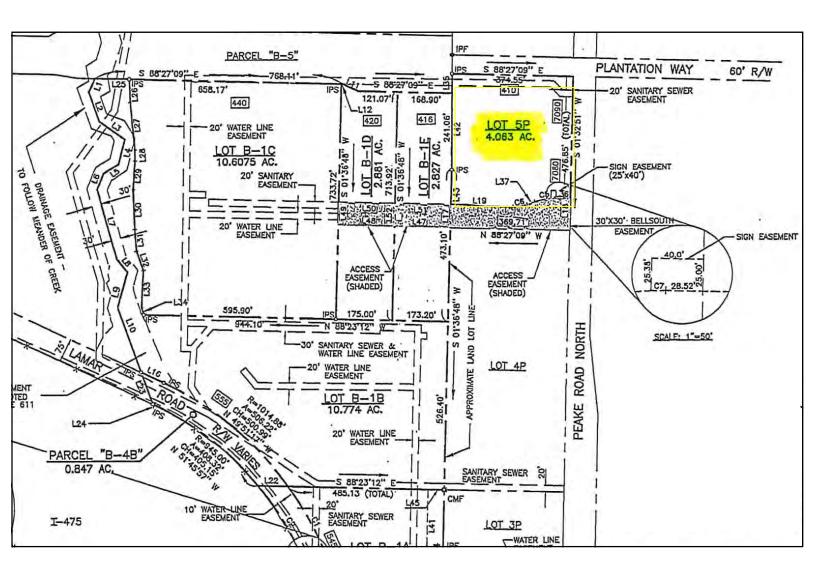

|
| ZONED:                          | PDE                                                                                                                                                                                                                                                                                        |
| SALES PRICE: \$149,000/PER ACRE |                                                                                                                                                                                                                                                                                            |

# 5

#### **PLAT**



### 4

#### **UTILITY MAP**





## 9

#### **LOCATION MAP**

7080 Peake Road North Macon, Bibb County, Georgia 31210



5



#### **DEMOGRAPHICS - ONE MILE**





#### **DEMOGRAPHICS - THREE MILE**





#### **DEMOGRAPHICS - FIVE MILE**