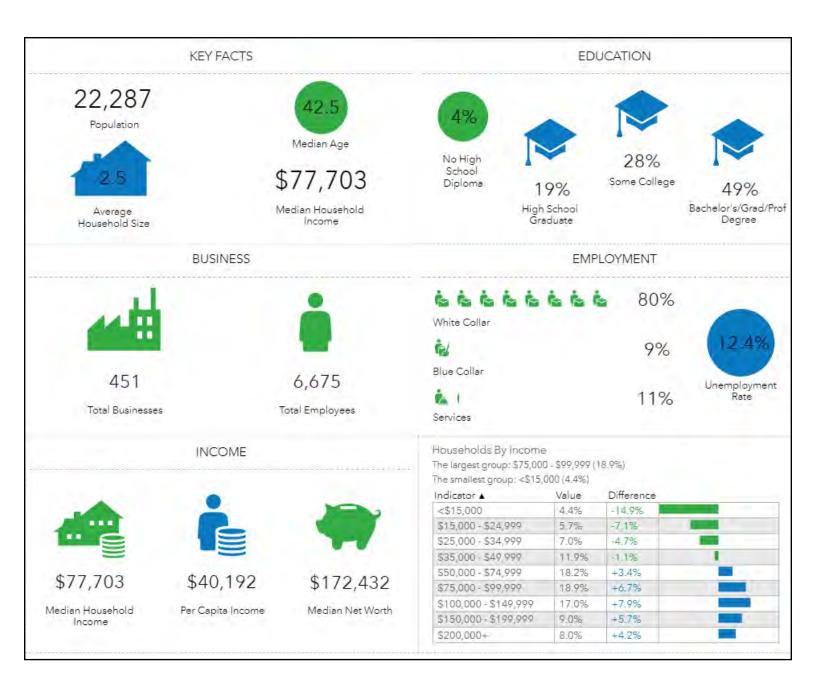

|
| SALES PRICE: \$149,000/PER ACRE |                                                                                                                                                                                                                                                                                            |

# 5

#### **PLAT**



### 4

#### **UTILITY MAP**





## 9

#### **LOCATION MAP**

7080 Peake Road North Macon, Bibb County, Georgia 31210



5



#### **DEMOGRAPHICS - ONE MILE**





#### **DEMOGRAPHICS - THREE MILE**





#### **DEMOGRAPHICS - FIVE MILE**