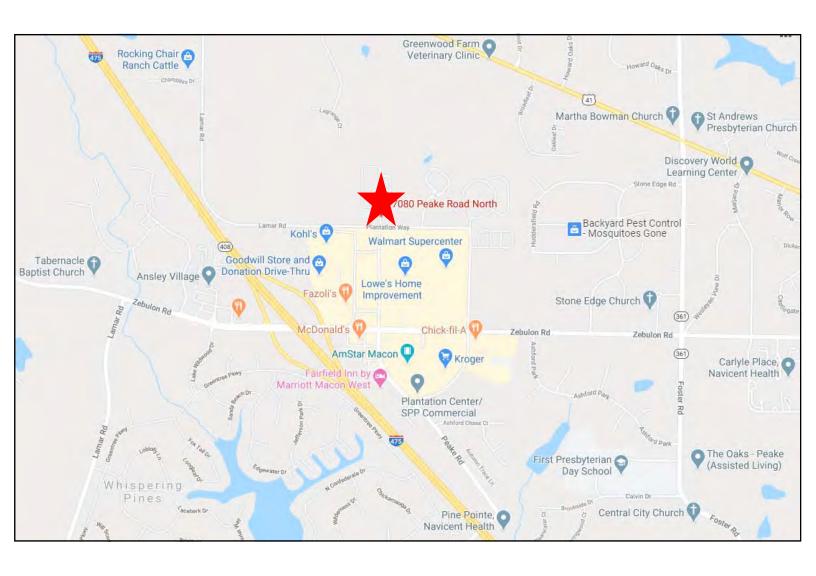

#### **LOCATION MAP**

7080 Peake Road North Macon, Bibb County, Georgia 31210

5