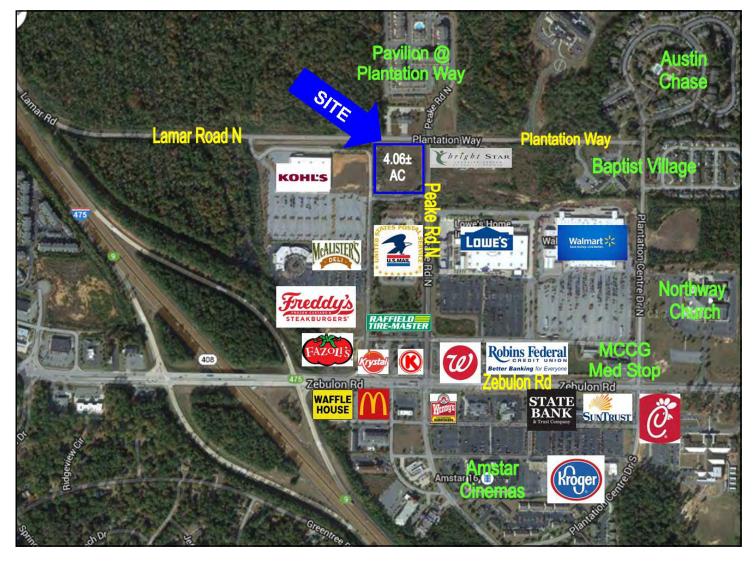

#### **AERIAL PARCEL MAP / PROPERTY OVERVIEW**

| LOCATION:                       | Subject property is located off Zebulon Road at the corner of Peake Road North and Plantation Way, within Plantation Village Shopping Center anchored by Kohl's.                                                                                                                           |
|---------------------------------|--------------------------------------------------------------------------------------------------------------------------------------------------------------------------------------------------------------------------------------------------------------------------------------------|
| SITE<br>INFORMATION:            | <ul> <li>4.06± Acre Commercial Development Site         <ul> <li>476.85' frontage on Peake Road North</li> <li>374.55' frontage on Lamar Road North</li> <li>369.71' frontage on access road to Kohl's.</li> </ul> </li> <li>Adjacent lot - 5.7± Acres available (\$105,000/AC)</li> </ul> |
| TOPOGRAPHY:                     | Level, road grade                                                                                                                                                                                                                                                                          |
| TRAFFIC<br>COUNTS:              | <ul><li>26,800 VPD on Zebulon Road</li><li>42,100 VPD on Interstate 75</li></ul>                                                                                                                                                                                                           |
| UTILITIES:                      | All public utilities available to site.                                                                                                                                                                                                                                                    |
| ZONED:                          | PDE                                                                                                                                                                                                                                                                                        |
| SALES PRICE: \$149,000/PER ACRE |                                                                                                                                                                                                                                                                                            |

#### **LOCATION MAP**

7080 Peake Road North Macon, Bibb County, Georgia 31210

5