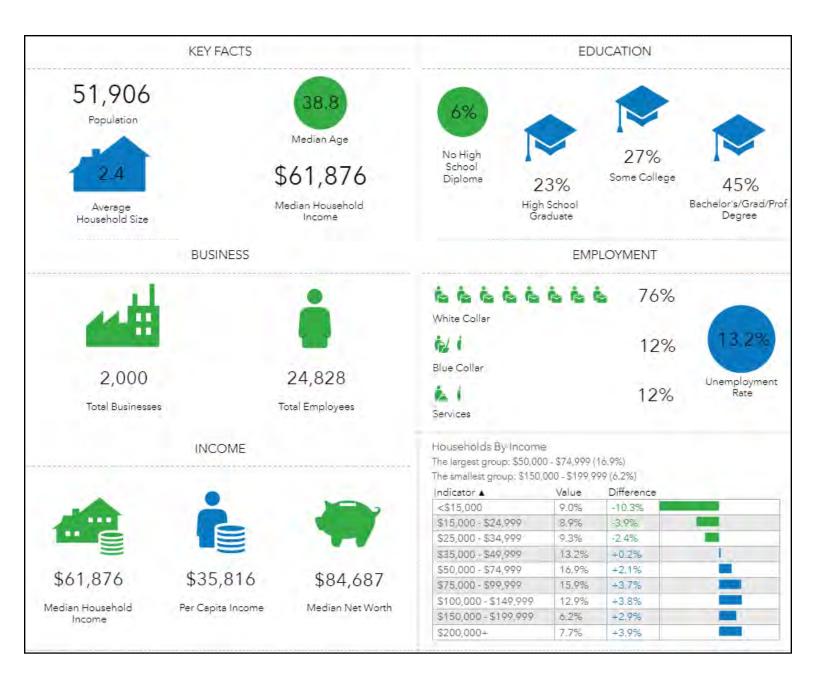

|
| SALES PRICE: \$149,000/PER ACRE |                                                                                                                                                                                                                                                                                            |

# 5

#### **PLAT**



### 4

#### **UTILITY MAP**





## 9

#### **LOCATION MAP**

7080 Peake Road North Macon, Bibb County, Georgia 31210



5



#### **DEMOGRAPHICS - ONE MILE**





#### **DEMOGRAPHICS - THREE MILE**





#### **DEMOGRAPHICS - FIVE MILE**