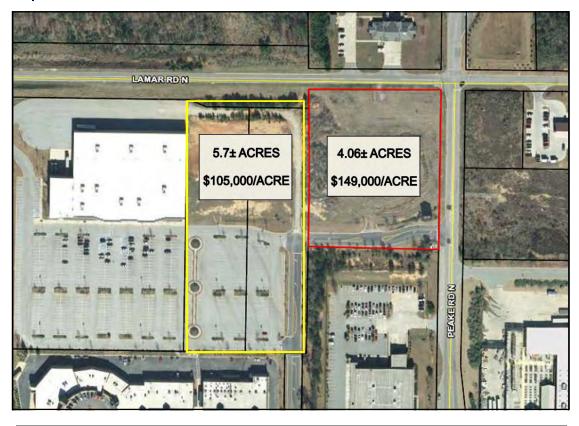

#### **AERIAL PARCEL MAP / PROPERTY OVERVIEW**

| LOCATION:                       | Subject property is located off Zebulon Road at the corner of Peake Road North and Plantation Way, within Plantation Village Shopping Center anchored by Kohl's.                                                                                                                           |
|---------------------------------|--------------------------------------------------------------------------------------------------------------------------------------------------------------------------------------------------------------------------------------------------------------------------------------------|
| SITE<br>INFORMATION:            | <ul> <li>4.06± Acre Commercial Development Site         <ul> <li>476.85' frontage on Peake Road North</li> <li>374.55' frontage on Lamar Road North</li> <li>369.71' frontage on access road to Kohl's.</li> </ul> </li> <li>Adjacent lot - 5.7± Acres available (\$105,000/AC)</li> </ul> |
| TOPOGRAPHY:                     | Level, road grade                                                                                                                                                                                                                                                                          |
| TRAFFIC<br>COUNTS:              | <ul><li>26,800 VPD on Zebulon Road</li><li>42,100 VPD on Interstate 75</li></ul>                                                                                                                                                                                                           |
| UTILITIES:                      | All public utilities available to site.                                                                                                                                                                                                                                                    |
| ZONED:                          | PDE                                                                                                                                                                                                                                                                                        |
| SALES PRICE: \$149,000/PER ACRE |                                                                                                                                                                                                                                                                                            |