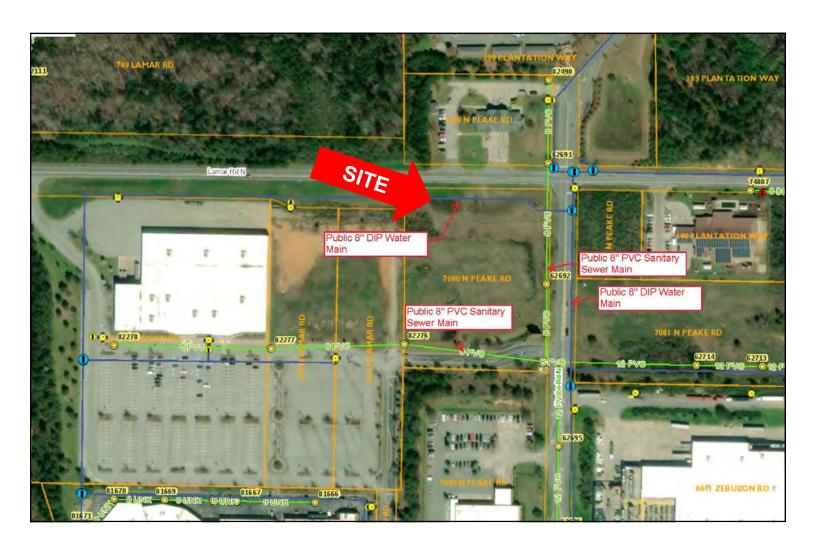

#### **UTILITY MAP**

#### **AERIAL PARCEL MAP / PROPERTY OVERVIEW**

| LOCATION:                       | Subject property is located off Zebulon Road at the corner of Peake Road North and Plantation Way, within Plantation Village Shopping Center anchored by Kohl's.                                                                                                                           |
|---------------------------------|--------------------------------------------------------------------------------------------------------------------------------------------------------------------------------------------------------------------------------------------------------------------------------------------|
| SITE<br>INFORMATION:            | <ul> <li>4.06± Acre Commercial Development Site         <ul> <li>476.85' frontage on Peake Road North</li> <li>374.55' frontage on Lamar Road North</li> <li>369.71' frontage on access road to Kohl's.</li> </ul> </li> <li>Adjacent lot - 5.7± Acres available (\$105,000/AC)</li> </ul> |
| TOPOGRAPHY:                     | Level, road grade                                                                                                                                                                                                                                                                          |
| TRAFFIC<br>COUNTS:              | <ul><li>26,800 VPD on Zebulon Road</li><li>42,100 VPD on Interstate 75</li></ul>                                                                                                                                                                                                           |
| UTILITIES:                      | All public utilities available to site.                                                                                                                                                                                                                                                    |
| ZONED:                          | PDE                                                                                                                                                                                                                                                                                        |
| SALES PRICE: \$149,000/PER ACRE |                                                                                                                                                                                                                                                                                            |