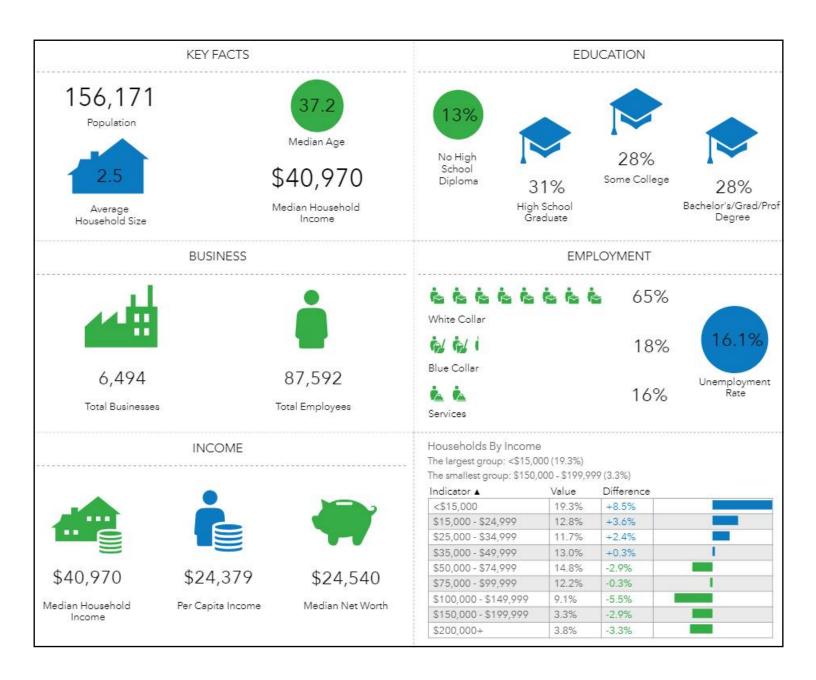

## PHOTOS - BELOW STREET LEVEL

CBCMACON.COM CBCWorldwide.com

**MAPS** 

4

**DEMOGRAPHICS - BIBB COUNTY** 

5