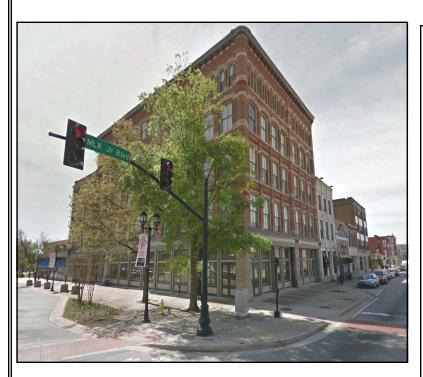

## **FOR LEASE**

## **RETAIL / OFFICE / STUDIO**

382 Cherry Street
Downtown Macon, Bibb County, Georgia 31201

- Centrally located in Downtown Macon
- Corner of Cherry Street & Martin Luther King Jr. Boulevard
- Easy access to I-16 & I-75
- 300 Lofts within three blocks
- 4,000± SF Studio Space (Below Street Level)
  - Private entrance from Retail space
  - Studio lighting in place
  - Two (2) restrooms
- Phase 3 Available
- Kessler & Sterchi Lofts Upper Level
- Zoned CBD-1
- Tenant pays all utilities.