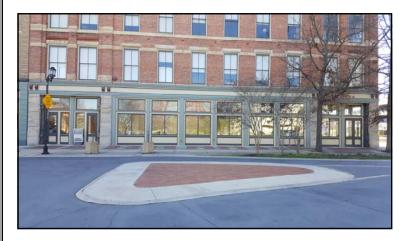

## **RETAIL / OFFICE / STUDIO**

382 Cherry Street
Downtown Macon, Bibb County, Georgia 31201

- Centrally located in Downtown Macon
- Corner of Cherry Street & Martin Luther King Jr. Boulevard
- Easy access to I-16 & I-75
- 300 Lofts within three blocks
- 4,000± SF Studio Space (Below Street Level)
  - Private entrance from Retail space
  - Studio lighting in place
  - Two (2) restrooms
- Phase 3 Available
- Kessler & Sterchi Lofts Upper Level
- Zoned CBD-1
- Tenant pays all utilities.