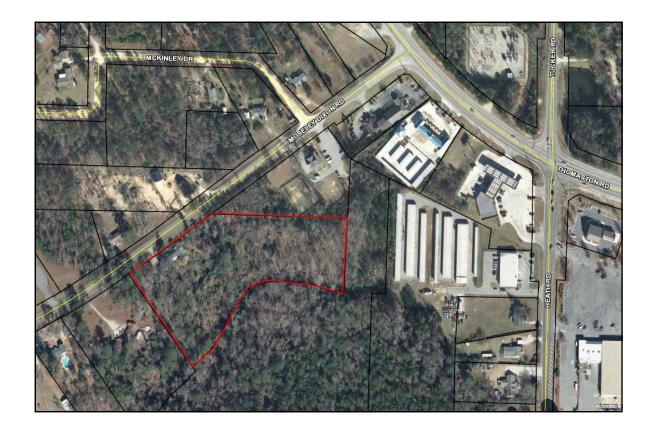

## PROPERTY OVERVIEW / PARCEL MAP

**5802 Moseley Dixon Road** Macon, Bibb County, Georgia 31220

| LOCATION:                      | <ul><li>One mile from Interstate 475</li><li>One mile from Lake Tobesofkee</li></ul>                                                                                                |  |  |  |  |
|--------------------------------|-------------------------------------------------------------------------------------------------------------------------------------------------------------------------------------|--|--|--|--|
| SITE<br>INFORMATION:           | <ul> <li>5.85± Acre Development Site</li> <li>390'± frontage on Moseley Dixon Road</li> <li>Great location for residential / multi-family development, church or school.</li> </ul> |  |  |  |  |
| TOPOGRAPHY:                    | Rolling                                                                                                                                                                             |  |  |  |  |
| UTILITIES:                     | All utilities available to site.                                                                                                                                                    |  |  |  |  |
| ZONED:                         | Agricultural                                                                                                                                                                        |  |  |  |  |
| SALES PRICE: \$19,000/PER ACRE |                                                                                                                                                                                     |  |  |  |  |