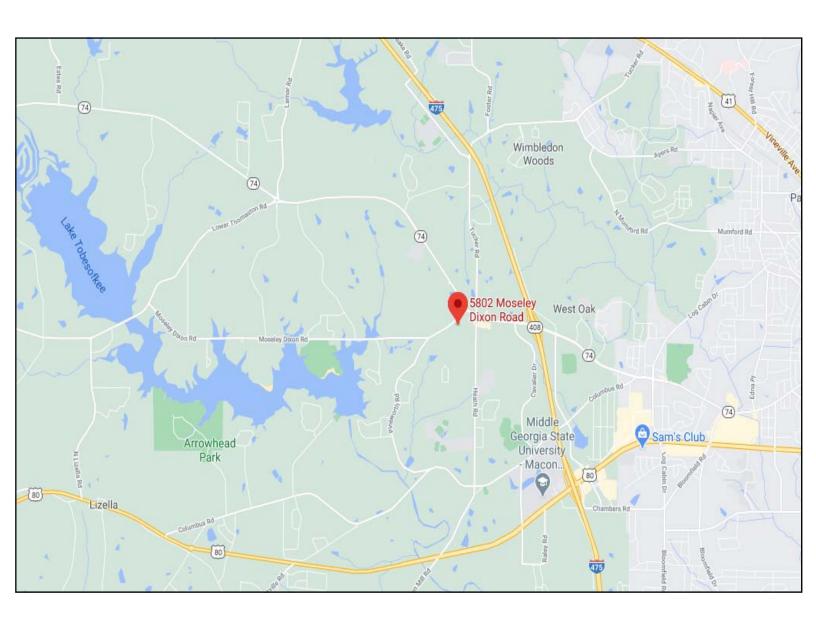

## PROPERTY OVERVIEW / PARCEL MAP

**5802 Moseley Dixon Road** Macon, Bibb County, Georgia 31220

| LOCATION:                      | <ul><li>One mile from Interstate 475</li><li>One mile from Lake Tobesofkee</li></ul>                                                                                                |  |  |  |  |
|--------------------------------|-------------------------------------------------------------------------------------------------------------------------------------------------------------------------------------|--|--|--|--|
| SITE<br>INFORMATION:           | <ul> <li>5.85± Acre Development Site</li> <li>390'± frontage on Moseley Dixon Road</li> <li>Great location for residential / multi-family development, church or school.</li> </ul> |  |  |  |  |
| TOPOGRAPHY:                    | Rolling                                                                                                                                                                             |  |  |  |  |
| UTILITIES:                     | All utilities available to site.                                                                                                                                                    |  |  |  |  |
| ZONED:                         | Agricultural                                                                                                                                                                        |  |  |  |  |
| SALES PRICE: \$19,000/PER ACRE |                                                                                                                                                                                     |  |  |  |  |