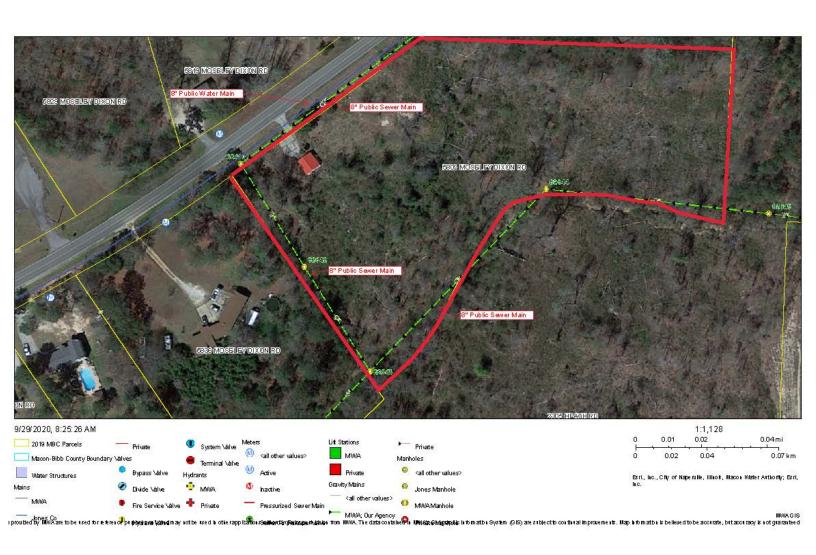

## **UTILITY MAP**

#### 5802 Moseley Dixon Road Macon, Bibb County, Georgia 31220