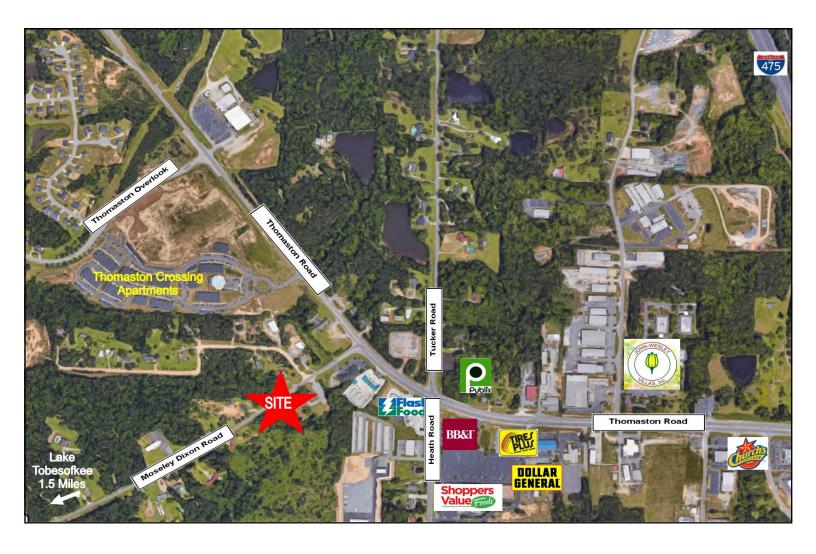

## PROPERTY OVERVIEW / PARCEL MAP

**5802 Moseley Dixon Road** Macon, Bibb County, Georgia 31220

| LOCATION:                      | <ul><li>One mile from Interstate 475</li><li>One mile from Lake Tobesofkee</li></ul>                                                                                                |  |  |  |  |
|--------------------------------|-------------------------------------------------------------------------------------------------------------------------------------------------------------------------------------|--|--|--|--|
| SITE<br>INFORMATION:           | <ul> <li>5.85± Acre Development Site</li> <li>390'± frontage on Moseley Dixon Road</li> <li>Great location for residential / multi-family development, church or school.</li> </ul> |  |  |  |  |
| TOPOGRAPHY:                    | Rolling                                                                                                                                                                             |  |  |  |  |
| UTILITIES:                     | All utilities available to site.                                                                                                                                                    |  |  |  |  |
| ZONED:                         | Agricultural                                                                                                                                                                        |  |  |  |  |
| SALES PRICE: \$19,000/PER ACRE |                                                                                                                                                                                     |  |  |  |  |