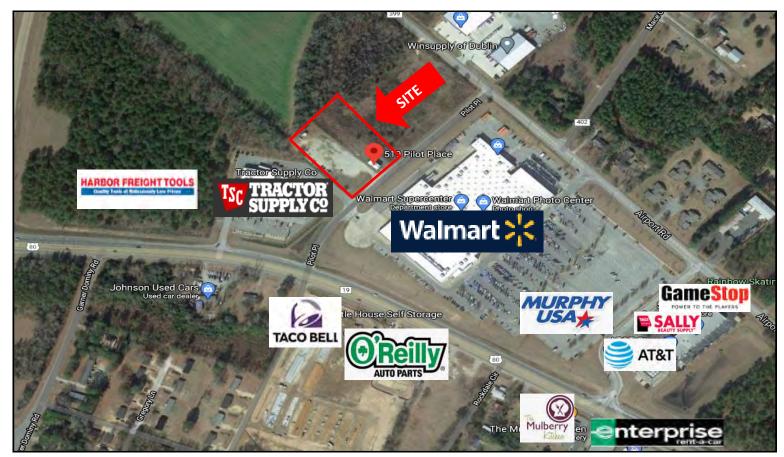

### **MAPS**

| BUILDING / LAND<br>INFORMATION: | <ul> <li>Building on site is 35' x 23'</li> <li>10' x 10' rollup door; insulated and sealed</li> <li>2 window HVAC units</li> <li>1 restroom</li> <li>4 in. poured concrete floor</li> <li>40 gallon hot water heater</li> <li>Ceiling: Center - 20.5'; Sides - 17.5'</li> <li>Land adjacent to building is currently leased. See lease highlights for additional information.</li> </ul> |
|---------------------------------|-------------------------------------------------------------------------------------------------------------------------------------------------------------------------------------------------------------------------------------------------------------------------------------------------------------------------------------------------------------------------------------------|
| LOCATION:                       | Directly behind Wal-Mart on W Hwy 80, frontage on Pilot Place Rd, beside Airport Rd and Hwy 441 Bypass                                                                                                                                                                                                                                                                                    |
| ACREAGE:                        | ±1.9 Acres                                                                                                                                                                                                                                                                                                                                                                                |
| AVERAGE DAILY<br>TRAFFIC COUNT: | US Hwy 80: 9,430; Airport Rd: 1,720                                                                                                                                                                                                                                                                                                                                                       |
| TAX BILL:                       | 2019 - 519 Pilot Place Rd \$905.94<br>2019 - Adjacent lot - \$795.91                                                                                                                                                                                                                                                                                                                      |
| UTILITIES:                      | Sewer and water on site w/ external hookup; well on site                                                                                                                                                                                                                                                                                                                                  |
| ZONING:                         | C-3                                                                                                                                                                                                                                                                                                                                                                                       |