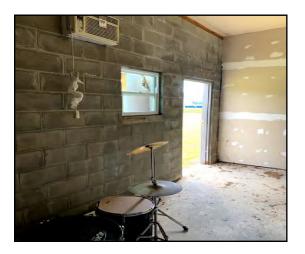

| BUILDING / LAND<br>INFORMATION: | <ul> <li>Building on site is 35' x 23'</li> <li>10' x 10' rollup door; insulated and sealed</li> <li>2 window HVAC units</li> <li>1 restroom</li> <li>4 in. poured concrete floor</li> <li>40 gallon hot water heater</li> <li>Ceiling: Center - 20.5'; Sides - 17.5'</li> <li>Land adjacent to building is currently leased. See lease highlights for additional information.</li> </ul> |
|---------------------------------|-------------------------------------------------------------------------------------------------------------------------------------------------------------------------------------------------------------------------------------------------------------------------------------------------------------------------------------------------------------------------------------------|
| LOCATION:                       | Directly behind Wal-Mart on W Hwy 80, frontage on Pilot Place Rd, beside Airport Rd and Hwy 441 Bypass                                                                                                                                                                                                                                                                                    |
| ACREAGE:                        | ±1.9 Acres                                                                                                                                                                                                                                                                                                                                                                                |
| AVERAGE DAILY<br>TRAFFIC COUNT: | US Hwy 80: 9,430; Airport Rd: 1,720                                                                                                                                                                                                                                                                                                                                                       |
| TAX BILL:                       | 2019 - 519 Pilot Place Rd \$905.94<br>2019 - Adjacent lot - \$795.91                                                                                                                                                                                                                                                                                                                      |
| UTILITIES:                      | Sewer and water on site w/ external hookup; well on site                                                                                                                                                                                                                                                                                                                                  |
| ZONING:                         | C-3                                                                                                                                                                                                                                                                                                                                                                                       |

### **PLAT**

PHOTOS
Pilot Place
Dublin., GA 31021