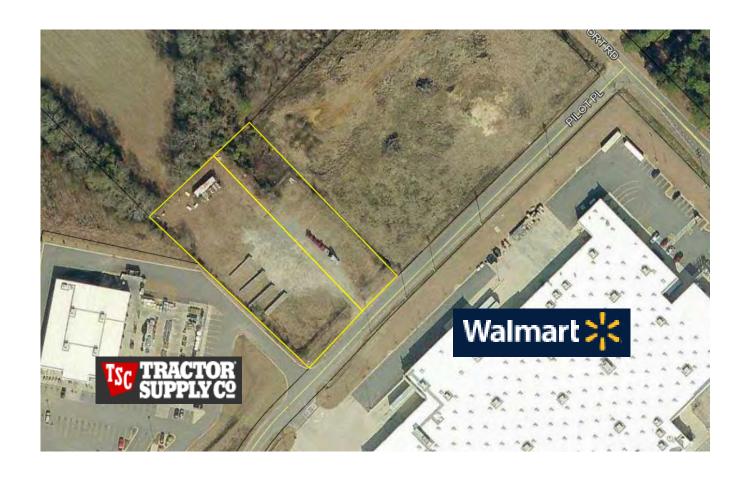

## **PROPERY LINES**

### **MAPS**

| BUILDING / LAND<br>INFORMATION: | <ul> <li>Building on site is 35' x 23'</li> <li>10' x 10' rollup door; insulated and sealed</li> <li>2 window HVAC units</li> <li>1 restroom</li> <li>4 in. poured concrete floor</li> <li>40 gallon hot water heater</li> <li>Ceiling: Center - 20.5'; Sides - 17.5'</li> <li>Land adjacent to building is currently leased. See lease highlights for additional information.</li> </ul> |
|---------------------------------|-------------------------------------------------------------------------------------------------------------------------------------------------------------------------------------------------------------------------------------------------------------------------------------------------------------------------------------------------------------------------------------------|
| LOCATION:                       | Directly behind Wal-Mart on W Hwy 80, frontage on Pilot Place Rd, beside Airport Rd and Hwy 441 Bypass                                                                                                                                                                                                                                                                                    |
| ACREAGE:                        | ±1.9 Acres                                                                                                                                                                                                                                                                                                                                                                                |
| AVERAGE DAILY<br>TRAFFIC COUNT: | US Hwy 80: 9,430; Airport Rd: 1,720                                                                                                                                                                                                                                                                                                                                                       |
| TAX BILL:                       | 2019 - 519 Pilot Place Rd \$905.94<br>2019 - Adjacent lot - \$795.91                                                                                                                                                                                                                                                                                                                      |
| UTILITIES:                      | Sewer and water on site w/ external hookup; well on site                                                                                                                                                                                                                                                                                                                                  |
| ZONING:                         | C-3                                                                                                                                                                                                                                                                                                                                                                                       |