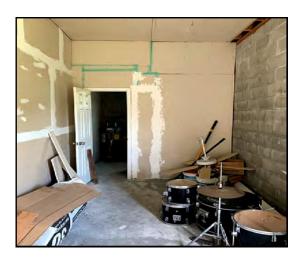

| BUILDING / LAND<br>INFORMATION: | <ul> <li>Building on site is 35' x 23'</li> <li>10' x 10' rollup door; insulated and sealed</li> <li>2 window HVAC units</li> <li>1 restroom</li> <li>4 in. poured concrete floor</li> <li>40 gallon hot water heater</li> <li>Ceiling: Center - 20.5'; Sides - 17.5'</li> <li>Land adjacent to building is currently leased. See lease highlights for additional information.</li> </ul> |
|---------------------------------|-------------------------------------------------------------------------------------------------------------------------------------------------------------------------------------------------------------------------------------------------------------------------------------------------------------------------------------------------------------------------------------------|
| LOCATION:                       | Directly behind Wal-Mart on W Hwy 80, frontage on Pilot Place Rd, beside Airport Rd and Hwy 441 Bypass                                                                                                                                                                                                                                                                                    |
| ACREAGE:                        | ±1.9 Acres                                                                                                                                                                                                                                                                                                                                                                                |
| AVERAGE DAILY<br>TRAFFIC COUNT: | US Hwy 80: 9,430; Airport Rd: 1,720                                                                                                                                                                                                                                                                                                                                                       |
| TAX BILL:                       | 2019 - 519 Pilot Place Rd \$905.94<br>2019 - Adjacent lot - \$795.91                                                                                                                                                                                                                                                                                                                      |
| UTILITIES:                      | Sewer and water on site w/ external hookup; well on site                                                                                                                                                                                                                                                                                                                                  |
| ZONING:                         | C-3                                                                                                                                                                                                                                                                                                                                                                                       |

### **PLAT**

PHOTOS
Pilot Place
Dublin., GA 31021