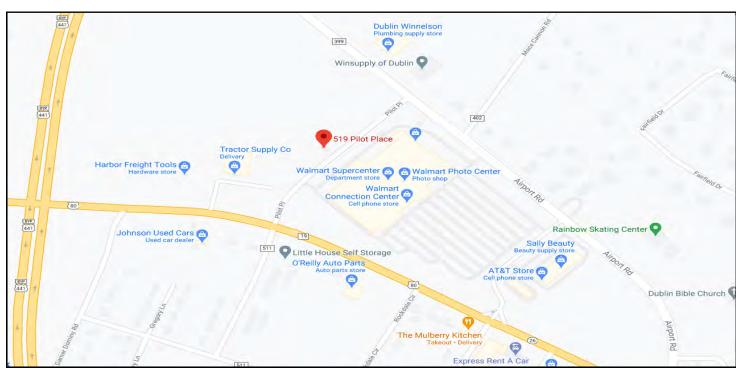

### **MAPS**

| BUILDING / LAND<br>INFORMATION: | <ul> <li>Building on site is 35' x 23'</li> <li>10' x 10' rollup door; insulated and sealed</li> <li>2 window HVAC units</li> <li>1 restroom</li> <li>4 in. poured concrete floor</li> <li>40 gallon hot water heater</li> <li>Ceiling: Center - 20.5'; Sides - 17.5'</li> <li>Land adjacent to building is currently leased. See lease highlights for additional information.</li> </ul> |
|---------------------------------|-------------------------------------------------------------------------------------------------------------------------------------------------------------------------------------------------------------------------------------------------------------------------------------------------------------------------------------------------------------------------------------------|
| LOCATION:                       | Directly behind Wal-Mart on W Hwy 80, frontage on Pilot Place Rd, beside Airport Rd and Hwy 441 Bypass                                                                                                                                                                                                                                                                                    |
| ACREAGE:                        | ±1.9 Acres                                                                                                                                                                                                                                                                                                                                                                                |
| AVERAGE DAILY<br>TRAFFIC COUNT: | US Hwy 80: 9,430; Airport Rd: 1,720                                                                                                                                                                                                                                                                                                                                                       |
| TAX BILL:                       | 2019 - 519 Pilot Place Rd \$905.94<br>2019 - Adjacent lot - \$795.91                                                                                                                                                                                                                                                                                                                      |
| UTILITIES:                      | Sewer and water on site w/ external hookup; well on site                                                                                                                                                                                                                                                                                                                                  |
| ZONING:                         | C-3                                                                                                                                                                                                                                                                                                                                                                                       |