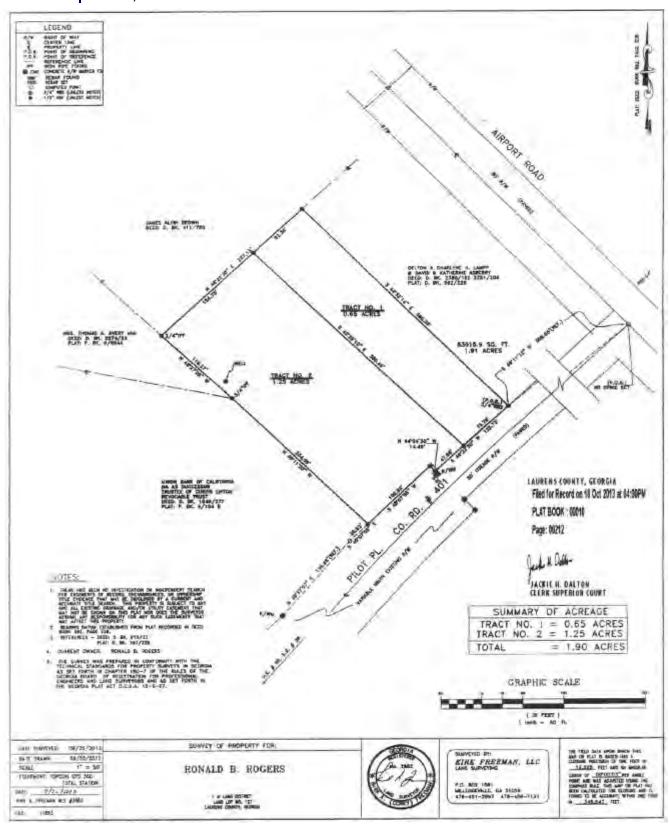

## 1.9± ACRE SITE 519 Pilot Place & Adjacent Lot Dublin, Laurens County, Georgia 31021

| BUILDING / LAND<br>INFORMATION: | <ul> <li>Building on site is 35' x 23'</li> <li>10' x 10' rollup door; insulated and sealed</li> <li>2 window HVAC units</li> <li>1 restroom</li> <li>4 in. poured concrete floor</li> <li>40 gallon hot water heater</li> <li>Ceiling: Center - 20.5'; Sides - 17.5'</li> <li>Land adjacent to building is currently leased. See lease highlights for additional information.</li> </ul> |
|---------------------------------|-------------------------------------------------------------------------------------------------------------------------------------------------------------------------------------------------------------------------------------------------------------------------------------------------------------------------------------------------------------------------------------------|
| LOCATION:                       | Directly behind Wal-Mart on W Hwy 80, frontage on Pilot Place Rd, beside Airport Rd and Hwy 441 Bypass                                                                                                                                                                                                                                                                                    |
| ACREAGE:                        | ±1.9 Acres                                                                                                                                                                                                                                                                                                                                                                                |
| AVERAGE DAILY<br>TRAFFIC COUNT: | US Hwy 80: 9,430; Airport Rd: 1,720                                                                                                                                                                                                                                                                                                                                                       |
| TAX BILL:                       | 2019 - 519 Pilot Place Rd \$905.94<br>2019 - Adjacent lot - \$795.91                                                                                                                                                                                                                                                                                                                      |
| UTILITIES:                      | Sewer and water on site w/ external hookup; well on site                                                                                                                                                                                                                                                                                                                                  |
| ZONING:                         | C-3                                                                                                                                                                                                                                                                                                                                                                                       |

### **PLAT**

PHOTOS
Pilot Place
Dublin., GA 31021

## **PROPERY LINES**