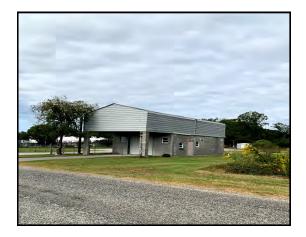

| BUILDING / LAND<br>INFORMATION: | <ul> <li>Building on site is 35' x 23'</li> <li>10' x 10' rollup door; insulated and sealed</li> <li>2 window HVAC units</li> <li>1 restroom</li> <li>4 in. poured concrete floor</li> <li>40 gallon hot water heater</li> <li>Ceiling: Center - 20.5'; Sides - 17.5'</li> <li>Land adjacent to building is currently leased. See lease highlights for additional information.</li> </ul> |
|---------------------------------|-------------------------------------------------------------------------------------------------------------------------------------------------------------------------------------------------------------------------------------------------------------------------------------------------------------------------------------------------------------------------------------------|
| LOCATION:                       | Directly behind Wal-Mart on W Hwy 80, frontage on Pilot Place Rd, beside Airport Rd and Hwy 441 Bypass                                                                                                                                                                                                                                                                                    |
| ACREAGE:                        | ±1.9 Acres                                                                                                                                                                                                                                                                                                                                                                                |
| AVERAGE DAILY<br>TRAFFIC COUNT: | US Hwy 80: 9,430; Airport Rd: 1,720                                                                                                                                                                                                                                                                                                                                                       |
| TAX BILL:                       | 2019 - 519 Pilot Place Rd \$905.94<br>2019 - Adjacent lot - \$795.91                                                                                                                                                                                                                                                                                                                      |
| UTILITIES:                      | Sewer and water on site w/ external hookup; well on site                                                                                                                                                                                                                                                                                                                                  |
| ZONING:                         | C-3                                                                                                                                                                                                                                                                                                                                                                                       |

### **PLAT**

PHOTOS
Pilot Place
Dublin., GA 31021