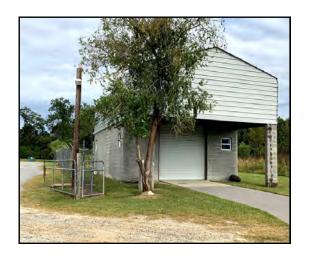

| BUILDING / LAND<br>INFORMATION: | <ul> <li>Building on site is 35' x 23'</li> <li>10' x 10' rollup door; insulated and sealed</li> <li>2 window HVAC units</li> <li>1 restroom</li> <li>4 in. poured concrete floor</li> <li>40 gallon hot water heater</li> <li>Ceiling: Center - 20.5'; Sides - 17.5'</li> <li>Land adjacent to building is currently leased. See lease highlights for additional information.</li> </ul> |
|---------------------------------|-------------------------------------------------------------------------------------------------------------------------------------------------------------------------------------------------------------------------------------------------------------------------------------------------------------------------------------------------------------------------------------------|
| LOCATION:                       | Directly behind Wal-Mart on W Hwy 80, frontage on Pilot Place Rd, beside Airport Rd and Hwy 441 Bypass                                                                                                                                                                                                                                                                                    |
| ACREAGE:                        | ±1.9 Acres                                                                                                                                                                                                                                                                                                                                                                                |
| AVERAGE DAILY<br>TRAFFIC COUNT: | US Hwy 80: 9,430; Airport Rd: 1,720                                                                                                                                                                                                                                                                                                                                                       |
| TAX BILL:                       | 2019 - 519 Pilot Place Rd \$905.94<br>2019 - Adjacent lot - \$795.91                                                                                                                                                                                                                                                                                                                      |
| UTILITIES:                      | Sewer and water on site w/ external hookup; well on site                                                                                                                                                                                                                                                                                                                                  |
| ZONING:                         | C-3                                                                                                                                                                                                                                                                                                                                                                                       |

### **PLAT**

PHOTOS
Pilot Place
Dublin., GA 31021