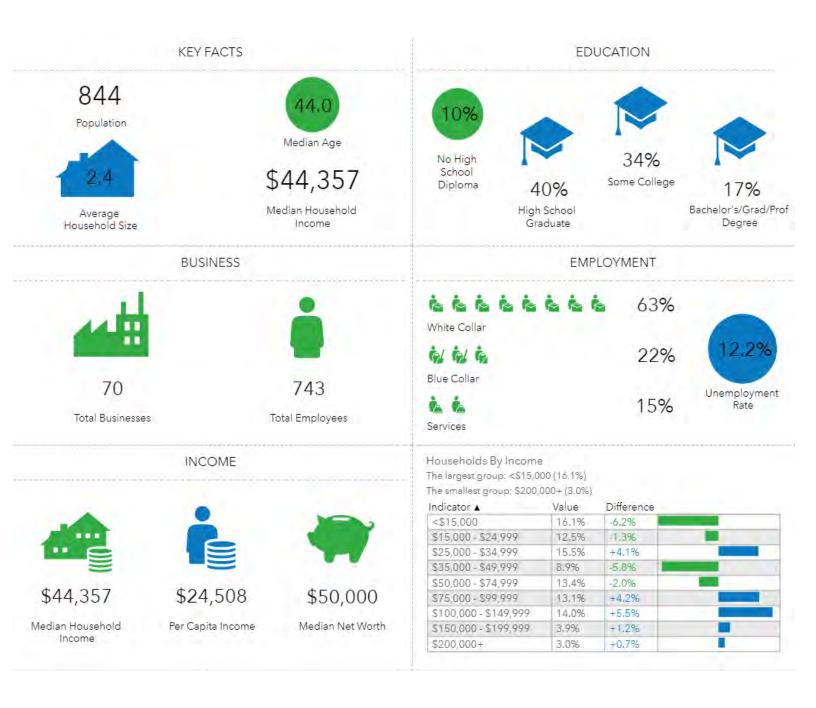

----------------|
| FURNITURE,<br>FIXTURES &<br>EQUIPMENT: | Property of Landlord                                        |
| TERM:                                  | Month-to-month (May be terminated with 60-day notice)       |
| RENT:                                  | \$1,350 / month                                             |
| CAM:                                   | N/A                                                         |
| INSURANCE & TAXES:                     | Paid by Landlord                                            |
| UTILITIS:                              | Paid by Landlord                                            |



### **PLAT**





PHOTOS
Pilot Place
Dublin., GA 31021















## **PROPERY LINES**





### **MAPS**









### **DEMOGRAPHICS - 1 MILE**





### **DEMOGRAPHICS - 3 MILE**





### **DEMOGRAPHICS - 5 MILE**