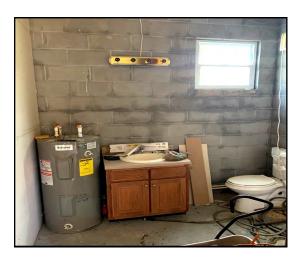

| BUILDING / LAND<br>INFORMATION: | <ul> <li>Building on site is 35' x 23'</li> <li>10' x 10' rollup door; insulated and sealed</li> <li>2 window HVAC units</li> <li>1 restroom</li> <li>4 in. poured concrete floor</li> <li>40 gallon hot water heater</li> <li>Ceiling: Center - 20.5'; Sides - 17.5'</li> <li>Land adjacent to building is currently leased. See lease highlights for additional information.</li> </ul> |
|---------------------------------|-------------------------------------------------------------------------------------------------------------------------------------------------------------------------------------------------------------------------------------------------------------------------------------------------------------------------------------------------------------------------------------------|
| LOCATION:                       | Directly behind Wal-Mart on W Hwy 80, frontage on Pilot Place Rd, beside Airport Rd and Hwy 441 Bypass                                                                                                                                                                                                                                                                                    |
| ACREAGE:                        | ±1.9 Acres                                                                                                                                                                                                                                                                                                                                                                                |
| AVERAGE DAILY<br>TRAFFIC COUNT: | US Hwy 80: 9,430; Airport Rd: 1,720                                                                                                                                                                                                                                                                                                                                                       |
| TAX BILL:                       | 2019 - 519 Pilot Place Rd \$905.94<br>2019 - Adjacent lot - \$795.91                                                                                                                                                                                                                                                                                                                      |
| UTILITIES:                      | Sewer and water on site w/ external hookup; well on site                                                                                                                                                                                                                                                                                                                                  |
| ZONING:                         | C-3                                                                                                                                                                                                                                                                                                                                                                                       |

### **PLAT**

PHOTOS
Pilot Place
Dublin., GA 31021