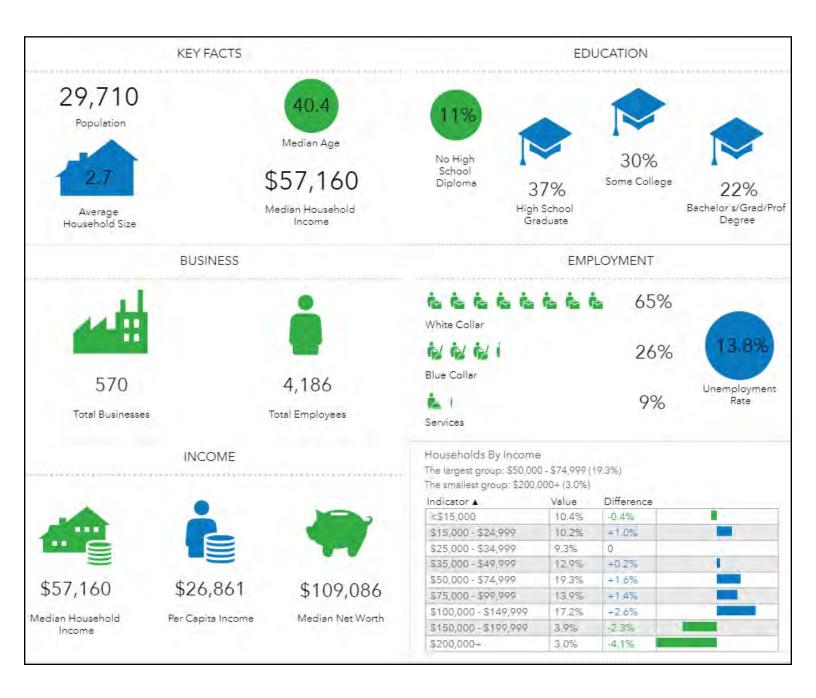

#### **DEMOGRAPHICS - JONES COUNTY**

2820 Gray Highway (Hwy. 129) Macon, Jones County, Georgia 31211