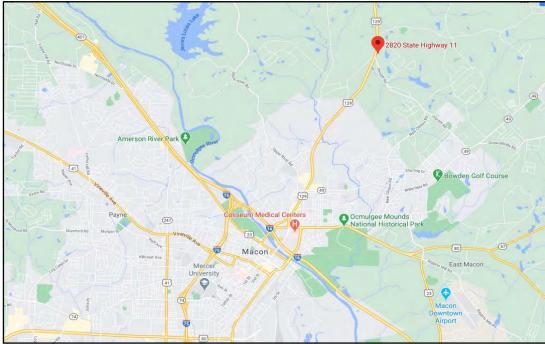

#### MAPS 2820 Gray Highway (Hwy. 129) Macon, Jones County, Georgia 31211

**CBCMACON.COM** 

6

THOMAS RHODES
478.746.8171 Office • 706.615.5233 Cell trhodes@cbcworldwide.com