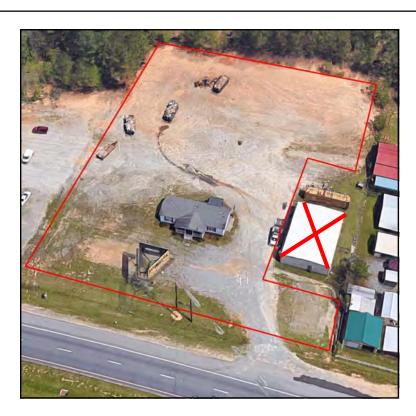

#### MAPS 2820 Gray Highway (Hwy. 129) Macon, Jones County, Georgia 31211

**CBCMACON.COM** 

6

THOMAS RHODES
478.746.8171 Office • 706.615.5233 Cell trhodes@cbcworldwide.com