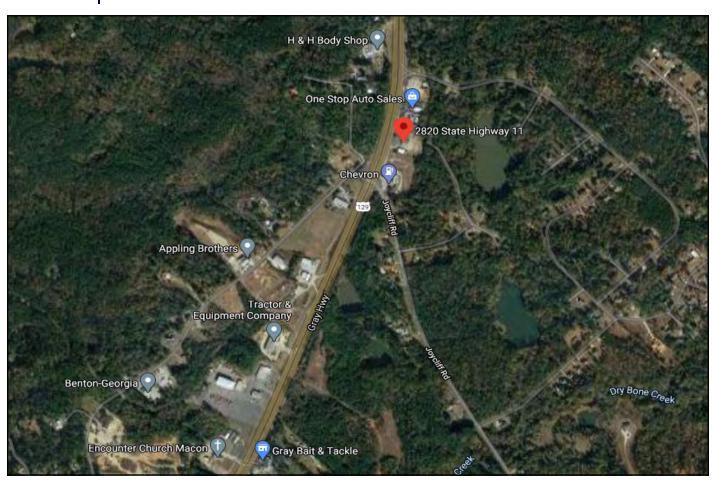

#### MAPS 2820 Gray Highway (Hwy. 129) Macon, Jones County, Georgia 31211

**CBCMACON.COM** 

6

THOMAS RHODES
478.746.8171 Office • 706.615.5233 Cell trhodes@cbcworldwide.com