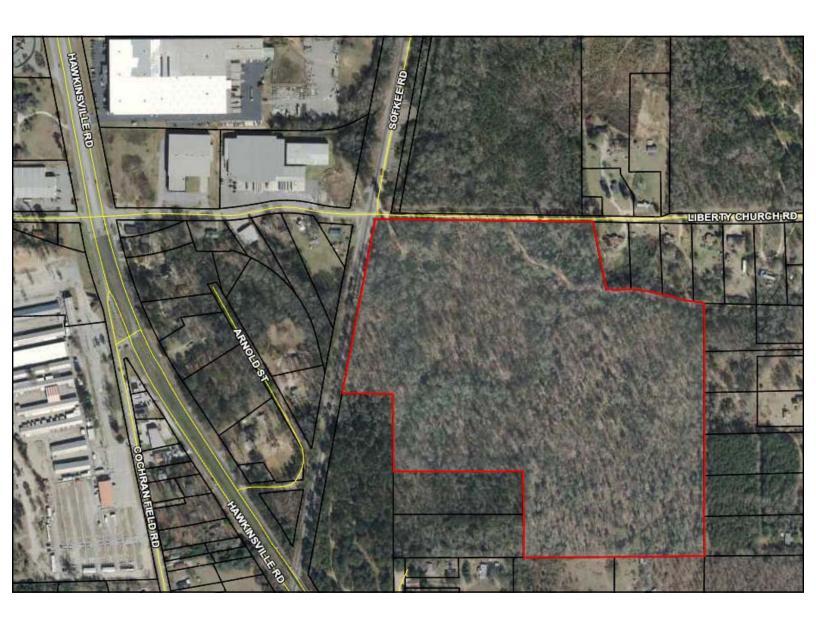

|
| AVERAGE DAILY<br>TRAFFIC COUNT: | 24,300± vehicles per day on Highway 247                                                                |
| ZONING:                         | A / M-1 (Agricultural / Light Industrial)                                                              |
| UTILITIES:                      | None on site.                                                                                          |
| PROPERTY<br>TAX BILL:           | \$1,556.72 (2020)                                                                                      |
| NEIGHBORS:                      | Smiley's Flea Market, Safety Kleene, Fleenor Paper, Prince Precision, Cox, Bibb Distributing, Auto Air |

**SALES PRICE: \$99,500** 











## **MAPS**

2282 Liberty Church Road Macon, Bibb County, Georgia 31216





5



## **DEMOGRAPHICS**

2282 Liberty Church Road Macon, Bibb County, Georgia 31216

| KEY FACTS                                       |                   |                                                     | EDUCATION                                                                                                           |                                                          |                                  |                                  |
|-------------------------------------------------|-------------------|-----------------------------------------------------|---------------------------------------------------------------------------------------------------------------------|-----------------