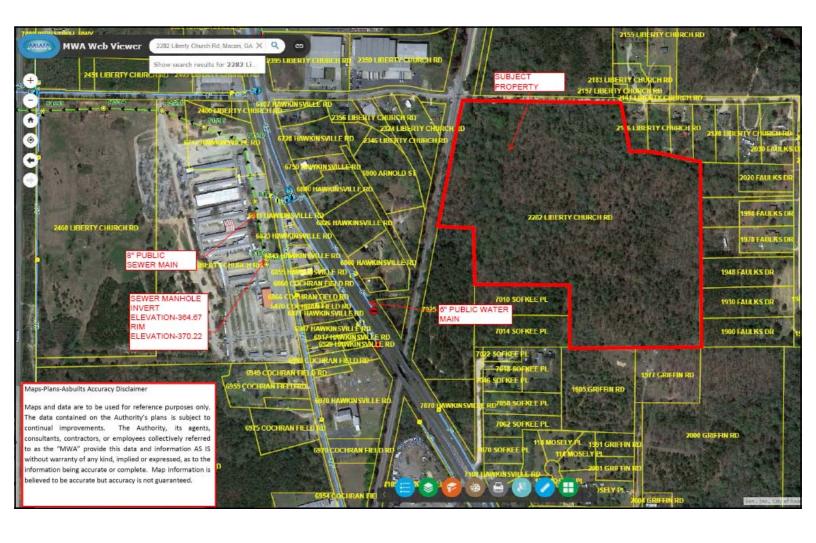

|
| AVERAGE DAILY<br>TRAFFIC COUNT: | 24,300± vehicles per day on Highway 247                                                                |
| ZONING:                         | A / M-1 (Agricultural / Light Industrial)                                                              |
| UTILITIES:                      | None on site.                                                                                          |
| PROPERTY<br>TAX BILL:           | \$1,556.72 (2020)                                                                                      |
| NEIGHBORS:                      | Smiley's Flea Market, Safety Kleene, Fleenor Paper, Prince Precision, Cox, Bibb Distributing, Auto Air |

**SALES PRICE: \$99,500** 











## **MAPS**

2282 Liberty Church Road Macon, Bibb County, Georgia 31216





5



## **DEMOGRAPHICS**

2282 Liberty Church Road Macon, Bibb County, Georgia 31216

| KEY FACTS                                       |                   |                                                     | EDUCATION                                                                                                           |                                                          |                                  |                                  |
|-------------------------------------------------|-------------------|-----------------------------------------------------|---------------------------------------------------------------------------------------------------------------------|-------------