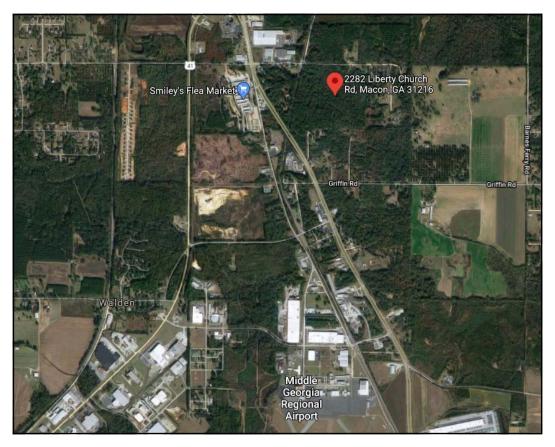

## 2282 Liberty Church Road Macon, Bibb County, Georgia 31216

## 45± ACRE DEVELOPMENT SITE

**SALES PRICE: \$99,500** 

**CBCMACON.COM** 

MIKI FOLSOM, CCIM 478.746.8171 OFFICE • 478.361.3036 CELL mfolsom@cbcworldwide.com

| LOCATION:                       | Subject property located off Highway 247.                                                              |
|---------------------------------|--------------------------------------------------------------------------------------------------------|
| ACREAGE:                        | 44.97 Acres                                                                                            |
| AVERAGE DAILY<br>TRAFFIC COUNT: | 24,300± vehicles per day on Highway 247                                                                |
| ZONING:                         | A / M-1 (Agricultural / Light Industrial)                                                              |
| UTILITIES:                      | None on site.                                                                                          |
| PROPERTY<br>TAX BILL:           | \$1,556.72 (2020)                                                                                      |
| NEIGHBORS:                      | Smiley's Flea Market, Safety Kleene, Fleenor Paper, Prince Precision, Cox, Bibb Distributing, Auto Air |