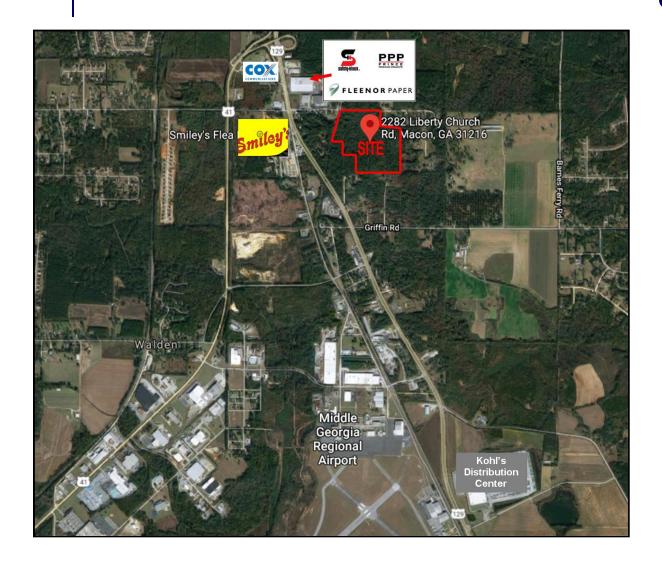

## 2282 Liberty Church Road Macon, Bibb County, Georgia 31216

## 45± ACRE DEVELOPMENT SITE

**SALES PRICE: \$99,500** 

**CBCMACON.COM** 

MIKI FOLSOM, CCIM 478.746.8171 OFFICE • 478.361.3036 CELL mfolsom@cbcworldwide.com

| LOCATION:                       | Subject property located off Highway 247.                                                              |
|---------------------------------|--------------------------------------------------------------------------------------------------------|
| ACREAGE:                        | 44.97 Acres                                                                                            |
| AVERAGE DAILY<br>TRAFFIC COUNT: | 24,300± vehicles per day on Highway 247                                                                |
| ZONING:                         | A / M-1 (Agricultural / Light Industrial)                                                              |
| UTILITIES:                      | None on site.                                                                                          |
| PROPERTY<br>TAX BILL:           | \$1,556.72 (2020)                                                                                      |
| NEIGHBORS:                      | Smiley's Flea Market, Safety Kleene, Fleenor Paper, Prince Precision, Cox, Bibb Distributing, Auto Air |