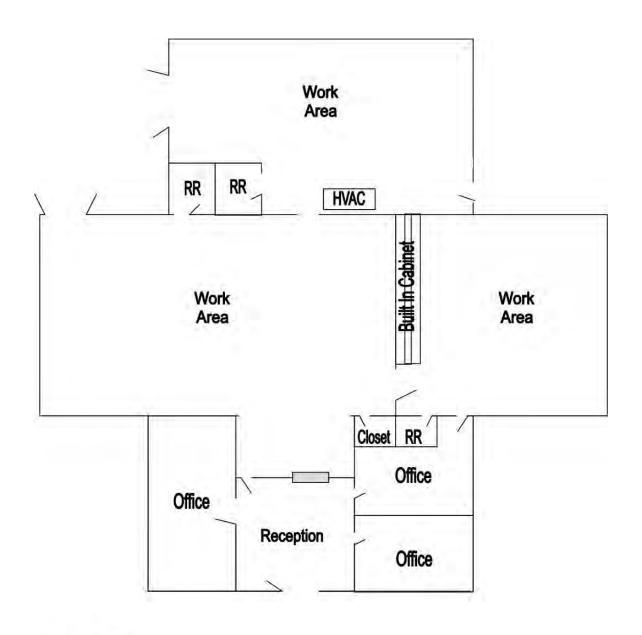

### 3250 Vineville Avenue

Macon, Bibb County, Georgia 31204

- 3,396± SF Office / Retail / Warehouse
  - Reception area
  - Three (3) private offices
  - Three (3) large work rooms
  - Three (3) restrooms
- .51± Acres
- Built in 1931
- Zoned C2
- Average Daily Traffic Count: 14,800± vehicles per day
- 2020 Property Tax Bill: \$3,544.78