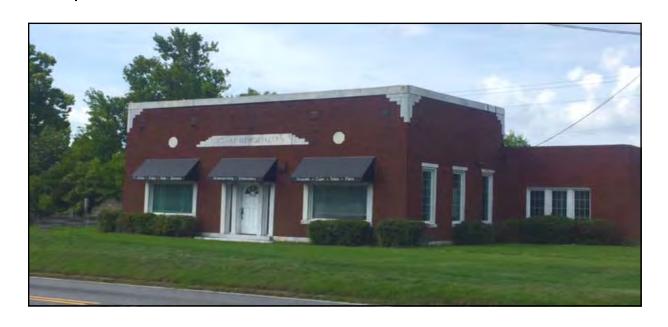

### 3250 Vineville Avenue

Macon, Bibb County, Georgia 31204

- 3,396± SF Office / Retail / Warehouse
  - Reception area
  - Three (3) private offices
  - Three (3) large work rooms
  - Three (3) restrooms
- .51± Acres
- Built in 1931
- Zoned C2
- Average Daily Traffic Count: 14,800± vehicles per day
- 2020 Property Tax Bill: \$3,544.78

# **PHOTOS**

3250 Vineville Avenue Macon, Bibb County, Georgia 31204

3