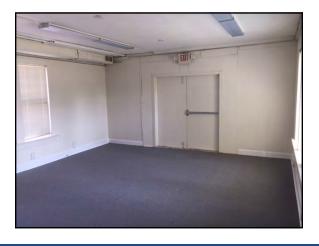

# **PHOTOS**

3250 Vineville Avenue Macon, Bibb County, Georgia 31204

3

### 3250 Vineville Avenue

Macon, Bibb County, Georgia 31204

- 3,396± SF Office / Retail / Warehouse
  - Reception area
  - Three (3) private offices
  - Three (3) large work rooms
  - Three (3) restrooms
- .51± Acres
- Built in 1931
- Zoned C2
- Average Daily Traffic Count: 14,800± vehicles per day
- 2020 Property Tax Bill: \$3,544.78