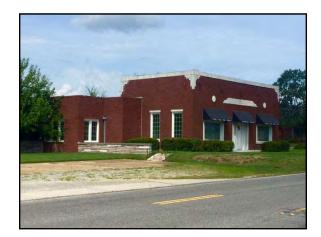

### 3250 Vineville Avenue

Macon, Bibb County, Georgia 31204



- 3,396± SF Office / Retail / Warehouse
  - Reception area
  - Three (3) private offices
  - Three (3) large work rooms
  - Three (3) restrooms
- .51± Acres
- Built in 1931
- Zoned C2
- Average Daily Traffic Count: 14,800± vehicles per day
- 2020 Property Tax Bill: \$3,544.78

**SALES PRICE: \$275,000** 

**LEASE RATE: \$2,300 PER MONTH, GROSS** 

#### **CBCMACON.COM**

STEPHANIE FOLSOM, CCIM 478.746.8171 OFFICE • 478.361.8259 CELL stephanie@cbcworldwide.com







Not To Scale



# **PHOTOS**

3250 Vineville Avenue Macon, Bibb County, Georgia 31204













3







## **MAPS**

3250 Vineville Avenue Macon, Bibb County, Georgia 31204





5

STEPHANIE FOLSOM, CCIM

**CBCMACON.COM** 

478.361.8259 CELL

stephanie@cbcworldwide.com



## **DEMOGRAPHICS**

3250 Vineville Avenue Macon, Bibb County, Georgia 31204

| KEY FACTS                                       |                   |                                                              | EDUCATION                                                                                                                              |                                  |                                  |                               |
|-------------------------------------------------|-------------------|--------------------------------------------------------------|------------------------