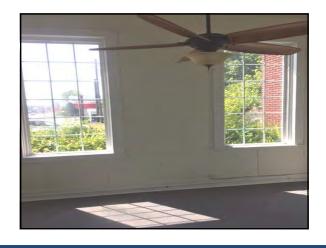

# **PHOTOS**

3250 Vineville Avenue Macon, Bibb County, Georgia 31204

3

### 3250 Vineville Avenue

Macon, Bibb County, Georgia 31204

- 3,396± SF Office / Retail / Warehouse
  - Reception area
  - Three (3) private offices
  - Three (3) large work rooms
  - Three (3) restrooms
- .51± Acres
- Built in 1931
- Zoned C2
- Average Daily Traffic Count: 14,800± vehicles per day
- 2020 Property Tax Bill: \$3,544.78