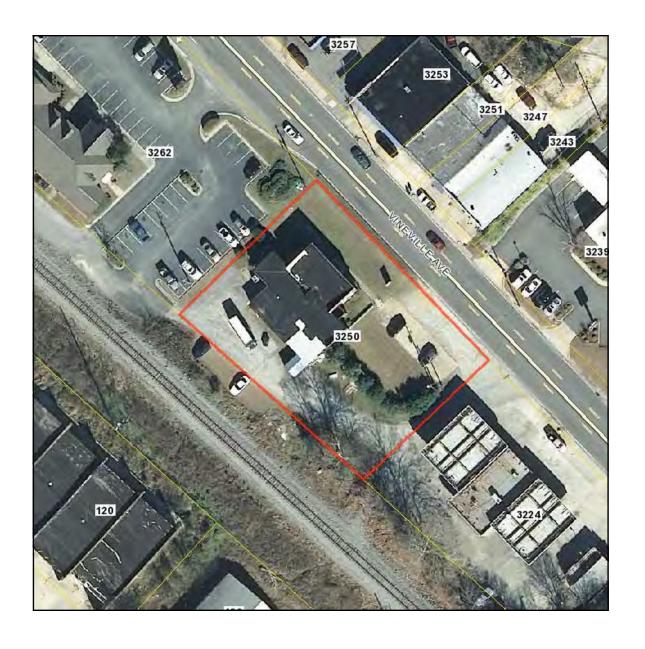

### 3250 Vineville Avenue

Macon, Bibb County, Georgia 31204



- 3,396± SF Office / Retail / Warehouse
  - Reception area
  - Three (3) private offices
  - Three (3) large work rooms
  - Three (3) restrooms
- .51± Acres
- Built in 1931
- Zoned C2
- Average Daily Traffic Count: 14,800± vehicles per day
- 2020 Property Tax Bill: \$3,544.78

**SALES PRICE: \$275,000** 

**LEASE RATE: \$2,300 PER MONTH, GROSS** 

#### **CBCMACON.COM**

STEPHANIE FOLSOM, CCIM 478.746.8171 OFFICE • 478.361.8259 CELL stephanie@cbcworldwide.com







Not To Scale



# **PHOTOS**

3250 Vineville Avenue Macon, Bibb County, Georgia 31204













3







## **MAPS**

3250 Vineville Avenue Macon, Bibb County, Georgia 31204





5

STEPHANIE FOLSOM, CCIM

**CBCMACON.COM** 

478.361.8259 CELL

stephanie@cbcworldwide.com



## **DEMOGRAPHICS**

3250 Vineville Avenue Macon, Bibb County, Georgia 31204

| KEY FACTS                                       |                   |                                                              | EDUCATION                                                                                                                              |                                  |                                  |                               |
|-------------------------------------------------|-------------------|--------------------------------------------------------------|-----------------------------------------