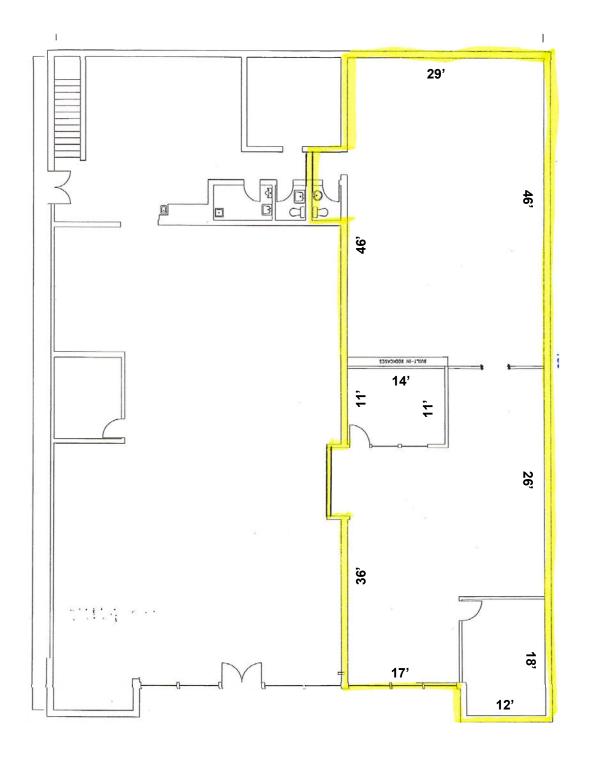

## **152 Spring Street**

Downtown Macon, Bibb County, Georgia 31201

- Located downtown Macon between Riverside Drive & Walnut Street
- Great visibility
- Suite "B" 2,800± SF Storefront Retail / Office
- Average Daily Traffic Count: 9,600± vehicles per day
- Signage: Possible business signage on façade and monument sign
- Parking: Eight (8) parking spaces directly in front of building; additional parking in rear
- Zoned CBD-2
- Tenant pays water/sewer and electricity.
- Landlord pays taxes and property/casualty insurance.