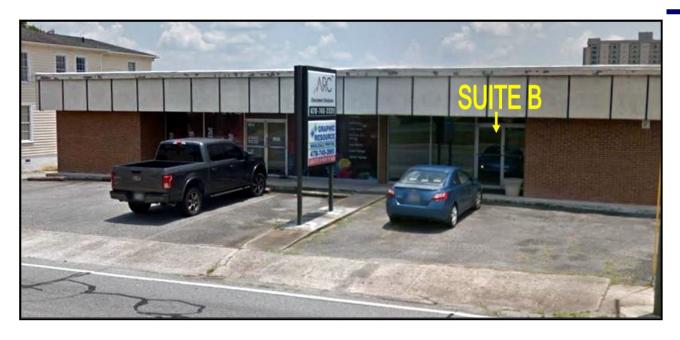

## **152 Spring Street**

Downtown Macon, Bibb County, Georgia 31201

- Located downtown Macon between Riverside Drive & Walnut Street
- Great visibility
- Suite "B" 2,800± SF Storefront Retail / Office
- Average Daily Traffic Count: 9,600± vehicles per day
- Signage: Possible business signage on façade and monument sign
- Parking: Eight (8) parking spaces directly in front of building; additional parking in rear
- Zoned CBD-2
- Tenant pays water/sewer and electricity.
- Landlord pays taxes and property/casualty insurance.