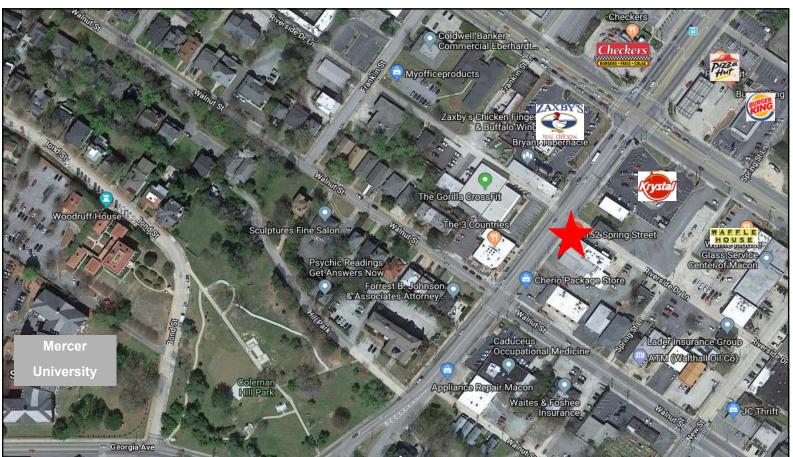

## **MAPS**

152-B Spring Street Macon, Bibb County, Georgia 31210

MIKI FOLSOM, CCIM 478.746.8171 OFFICE • 478.361.3036 CELL mfolsom@cbcworldwide.com

| KEY FACTS                                       |                   |                                             | EDUCATION                                                                                                                                                      |                              |                         |                               |
|-------------------------------------------------|-------------------|---------------------------------------------|----------------------------------------------------------------------------------------------------------------------------------------------------------------|------------------------------|-------------------------|-------------------------------|
| 156,171 Population  2.5  Average Household Size |                   | Median Age \$40,970 Median Household Income | Hi                                                                                                                                                             | 31%<br>gh School<br>Graduate | 28%<br>Some College     | 28% Bachelor's/Grad/Prot      |
| BUSINESS                                        |                   |                                             | EMPLOYMENT                                                                                                                                                     |                              |                         |                               |
| 6,494 Total Businesses                          |                   | 87,592 Total Employees                      | White Collar  White Collar  Blue Collar  Services                                                                                                              | . 6 6 1                      | 65%<br>18%<br>16%       | 16.1%<br>Unemployment<br>Rate |
| INCOME                                          |                   |                                             | Households By Income The largest group: <\$15,000 (19.3%) The smallest group: \$150,000 - \$199,999 (3.3%) Indicator ▲ Value Difference  <\$15,000 19.3% +8.5% |                              |                         |                               |
|                                                 |                   |                                             | \$15,000<br>\$15,000 - \$24,999<br>\$25,000 - \$34,999<br>\$35,000 - \$49,999                                                                                  | 12.8%<br>11.7%<br>13.0%      | +3.6%<br>+2.4%<br>+0.3% |                               |
| \$40,970                                        | \$24,379          | \$24,540                                    | \$50,000 - \$74,999<br>\$75,000 - \$99,999<br>\$100,000 - \$149,999                                                                                            | 14.8%<br>12.2%<br>9.1%       | -2.9%<br>-0.3%<br>-5.5% |                               |
| Median Household<br>Income                      | Per Capita Income | Median Net Worth                            | \$150,000 - \$149,999<br>\$150,000 - \$199,999<br>\$200,000+                                                                                                   |                              | -3.5%<br>-2.9%<br>-3.3% |                               |