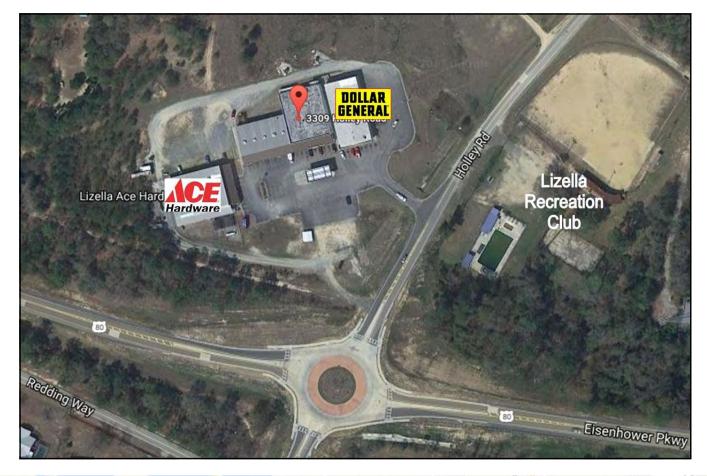

## 3319 Holley Road Lizella, Bibb County, GA 31052

- Located at roundabout intersection of Holley Road & US 80 (Eisenhower Parkway)
- Available Unit:
  - Suite 3319 1,200± SF Storefront Retail , End Cap
- Plentiful parking and good visibility from US 80 (Eisenhower Pkwy.)
- Excellent signage on building and pylon
- Zoned C1

## CBCMACON.COM

HAL HARPER, CCIM 478.746.8171 OFFICE • 478.951.3991 CELL hharper@cbcworldwide.com

COLDWELL BANKER COMMERCIAL EBERHARDT & BARRY 990 Riverside Drive Macon, GA 31201 (478) 746-8171

MAPS 3319 Holley Road Lizella, Bibb County, Georgia 31052