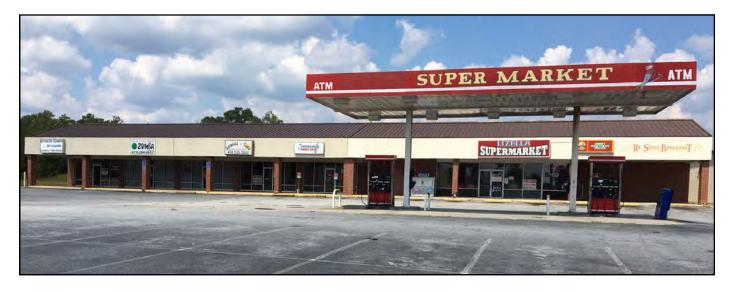

## 3319 Holley Road Lizella, Bibb County, GA 31052

- Located at roundabout intersection of Holley Road & US 80 (Eisenhower Parkway)
- Available Unit:
  - Suite 3319 1,200± SF Storefront Retail , End Cap
- Plentiful parking and good visibility from US 80 (Eisenhower Pkwy.)
- Excellent signage on building and pylon
- Zoned C1