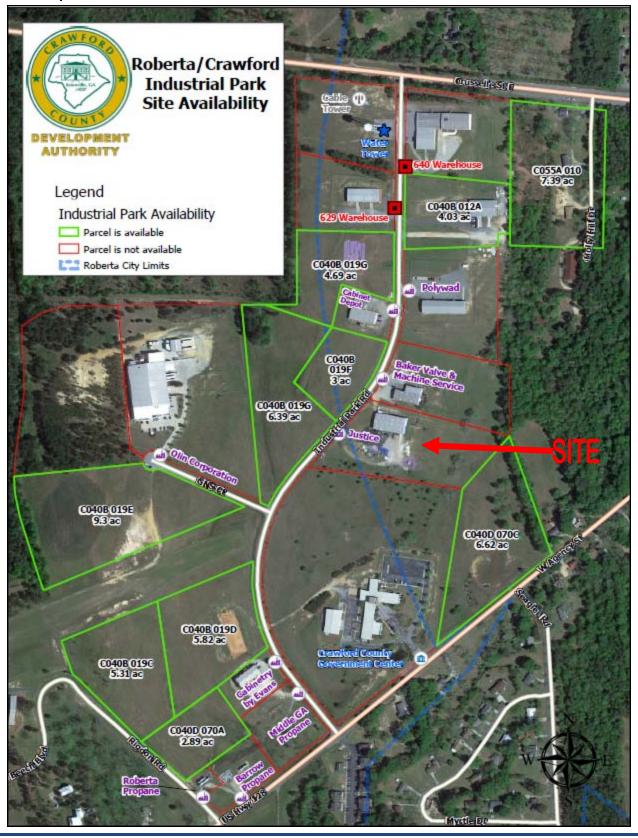

### INDUSTRIAL PARK MAP

350 Industrial Park Road Roberta, Crawford County, Georgia 31078

ART BARRY III, SIOR 478.746.8171 Office • 478.731.8000 Cell abarry@cbcworldwide.com **CBCMACON.COM** 

6