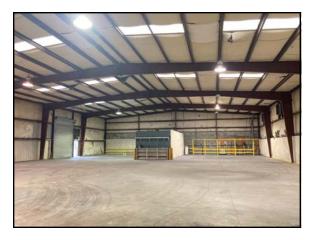

# **PROPERTY OVERVIEW**

350 Industrial Park Road Roberta, Crawford County, Georgia 31078

| BUILDING<br>INFORMATION: | 12,000± SF Warehouse (80' X 150')                                                                       |
|--------------------------|---------------------------------------------------------------------------------------------------------|
| ACREAGE:                 | 5± Acres                                                                                                |
| CONSTRUCTION:            | PreEngineered Metal Construction                                                                        |
| ROOF:                    | Metal                                                                                                   |
| YEAR BUILT:              | 1988                                                                                                    |
| BAY SPACE:               | 60' X 125'                                                                                              |
| CEILING HEIGHT:          | 14' side eave; 16' center                                                                               |
| TRUCK LOADING:           | <ul> <li>Two (2) 10' X 10' dock high doors</li> <li>One (1) 12' X 14' on grade drive-in door</li> </ul> |
| PARKING:                 | Gravel                                                                                                  |
| UTILITIES:               | All utilities serve the site.                                                                           |
| ZONED:                   | I-G, General Industrial District                                                                        |
| SALES PRICE: \$350,000   |                                                                                                         |

# **PHOTOS**

350 Industrial Park Road Roberta, Crawford County, Georgia 31078

3