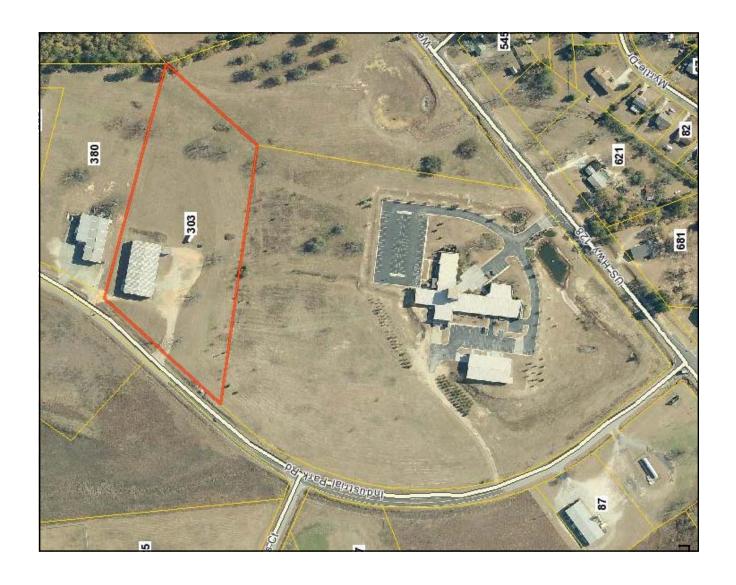

### INDUSTRIAL PARK MAP

350 Industrial Park Road Roberta, Crawford County, Georgia 31078

ART BARRY III, SIOR 478.746.8171 Office • 478.731.8000 Cell abarry@cbcworldwide.com **CBCMACON.COM** 

6