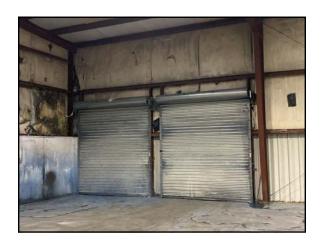

# **PROPERTY OVERVIEW**

350 Industrial Park Road Roberta, Crawford County, Georgia 31078

| BUILDING<br>INFORMATION: | 12,000± SF Warehouse (80' X 150')                                                                       |
|--------------------------|---------------------------------------------------------------------------------------------------------|
| ACREAGE:                 | 5± Acres                                                                                                |
| CONSTRUCTION:            | PreEngineered Metal Construction                                                                        |
| ROOF:                    | Metal                                                                                                   |
| YEAR BUILT:              | 1988                                                                                                    |
| BAY SPACE:               | 60' X 125'                                                                                              |
| CEILING HEIGHT:          | 14' side eave; 16' center                                                                               |
| TRUCK LOADING:           | <ul> <li>Two (2) 10' X 10' dock high doors</li> <li>One (1) 12' X 14' on grade drive-in door</li> </ul> |
| PARKING:                 | Gravel                                                                                                  |
| UTILITIES:               | All utilities serve the site.                                                                           |
| ZONED:                   | I-G, General Industrial District                                                                        |
| SALES PRICE: \$350,000   |                                                                                                         |

# **PHOTOS**

350 Industrial Park Road Roberta, Crawford County, Georgia 31078

3