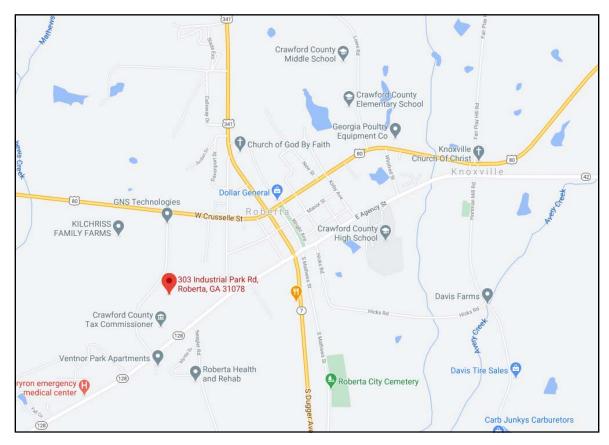

### **LOCATION MAP**

350 Industrial Park Road Roberta, Crawford County, Georgia 31078

7