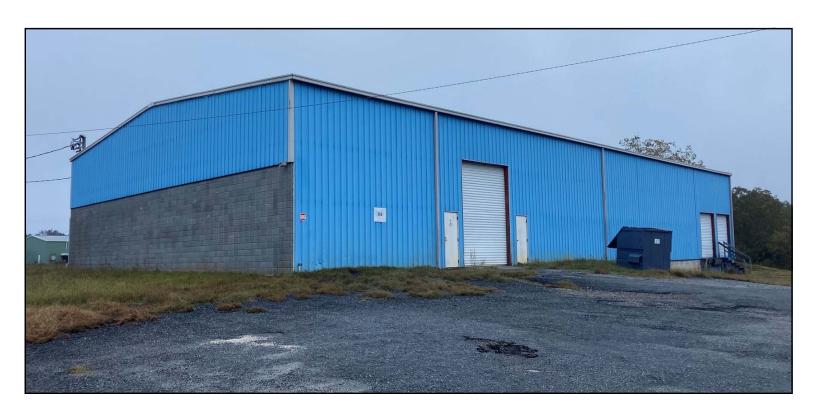

# **PROPERTY OVERVIEW**

350 Industrial Park Road Roberta, Crawford County, Georgia 31078

| BUILDING<br>INFORMATION: | 12,000± SF Warehouse (80' X 150')                                                                       |
|--------------------------|---------------------------------------------------------------------------------------------------------|
| ACREAGE:                 | 5± Acres                                                                                                |
| CONSTRUCTION:            | PreEngineered Metal Construction                                                                        |
| ROOF:                    | Metal                                                                                                   |
| YEAR BUILT:              | 1988                                                                                                    |
| BAY SPACE:               | 60' X 125'                                                                                              |
| CEILING HEIGHT:          | 14' side eave; 16' center                                                                               |
| TRUCK LOADING:           | <ul> <li>Two (2) 10' X 10' dock high doors</li> <li>One (1) 12' X 14' on grade drive-in door</li> </ul> |
| PARKING:                 | Gravel                                                                                                  |
| UTILITIES:               | All utilities serve the site.                                                                           |
| ZONED:                   | I-G, General Industrial District                                                                        |
| SALES PRICE: \$350,000   |                                                                                                         |

# **PHOTOS**

350 Industrial Park Road Roberta, Crawford County, Georgia 31078

3