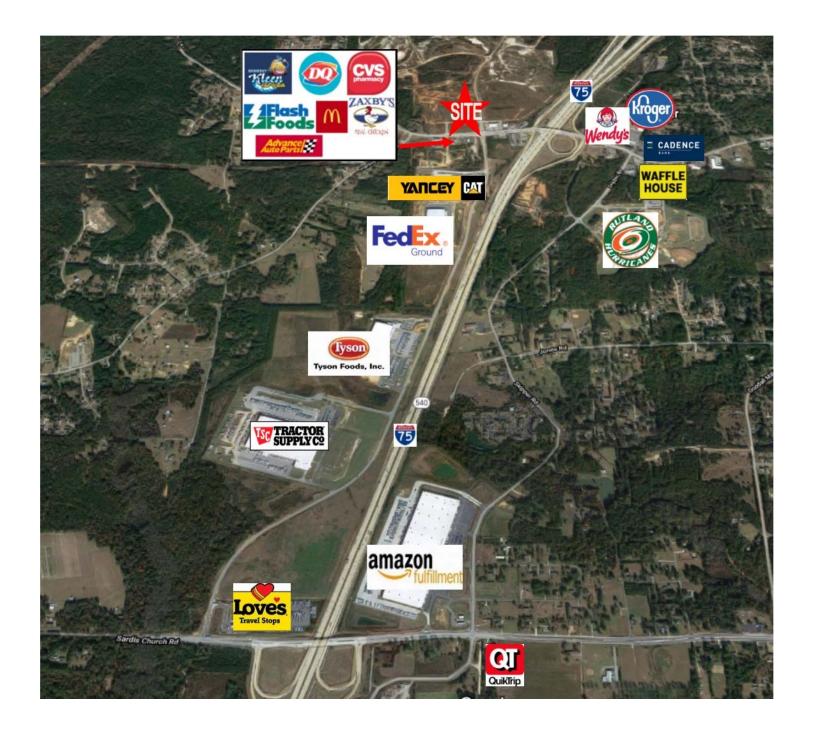

### **LOCATION MAPS**

### 4623 & 4635 Hartley Bridge Road Macon, Bibb County, Georgia 31216

6

**CBCMACON.COM**

### **PROPERTY OVERVIEW**

4623 & 4635 Hartley Bridge Road Macon, Bibb County, Georgia 31216

| HIGHLIGHTS:                 | <ul> <li>Located one block from Interstate 75</li> <li>Multi-Tenant Strip Center adjacent to site coming soon. Leases signed with Jersey Mike's and Shane's Rib Shack.</li> </ul>                                                                                             |
|-----------------------------|-------------------------------------------------------------------------------------------------------------------------------------------------------------------------------------------------------------------------------------------------------------------------------|
| SITE<br>INFORMATION:        | <ul> <li>4623 Hartley Bridge Road         <ul> <li>1.27± Acres</li> </ul> </li> <li>4635 Hartley Bridge Road         <ul> <li>1.20± Acres</li> <li>Corner outparcel</li> </ul> </li> <li>Detention pond off site.</li> </ul>                                                  |
| AVG DAILY<br>TRAFFIC COUNT: | 16,800± Average vehicles per day                                                                                                                                                                                                                                              |
| UTILITIES:                  | All public utilities. Public water and sewer in place. See GIS Map Page 4.                                                                                                                                                                                                    |
| ZONED:                      | PDE, Planned Development Extraordinary                                                                                                                                                                                                                                        |
| NEIGHBORS:                  | CVS, Advance Auto Parts, Zaxby's, McDonald's, Dairy Queen, Flash Foods, Skweeky Clean Car Wash, Kroger, Wendy's, Cadence Bank, Waffle House, Yancey Brothers, FedEx Ground, Tyson Foods, Love's Truck Stop, Tractor Supply Distribution Center, Amazon Fulfillment, Quik Trip |
| SALES PRICE:                | \$600,000 - 1.20± Acres - Corner Outparcel<br>\$550,000 - 1.27± Acres                                                                                                                                                                                                         |