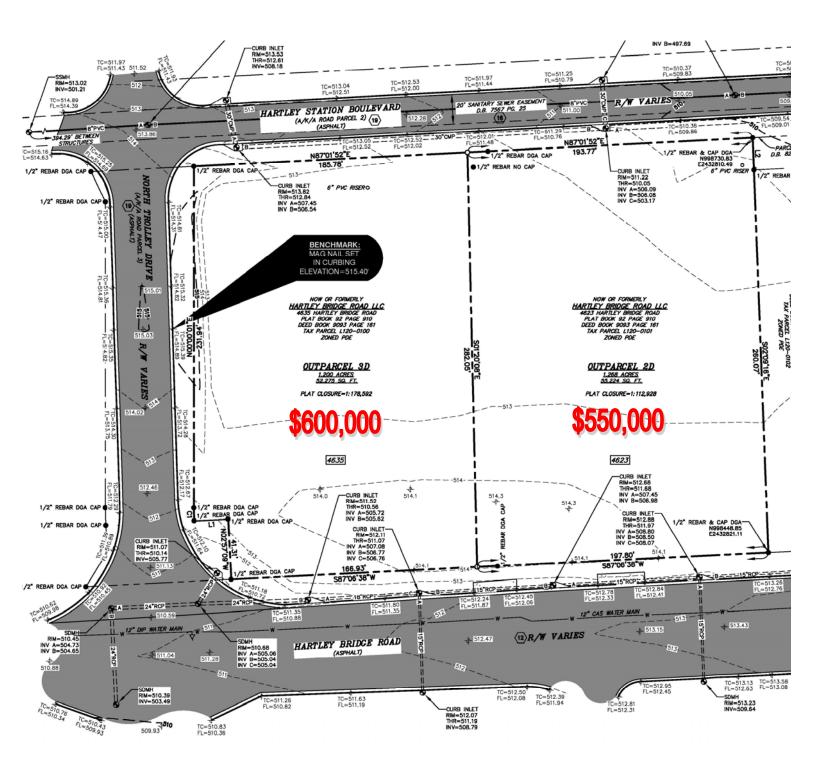

#### **SURVEY**

## 4623 & 4635 Hartley Bridge Road Macon, Bibb County, Georgia 31216

3

### **SALES PRICE**

1.20± ACRES \$600,000 • 1.27± ACRES \$550,000

**CBCMACON.COM** 

STEPHANIE FOLSOM CCIM 478.746.8171 Office • 478.361.8259 Cell stephanie@cbcworldwide.com