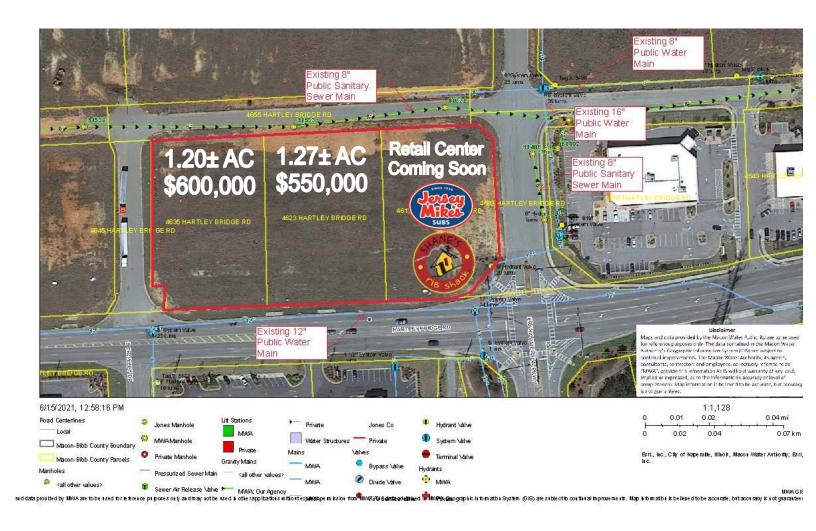

#### **GIS MAP**

## 4623 & 4635 Hartley Bridge Road Macon, Bibb County, Georgia 31216

4

### **PROPERTY OVERVIEW**

4623 & 4635 Hartley Bridge Road Macon, Bibb County, Georgia 31216

| HIGHLIGHTS:                 | <ul> <li>Located one block from Interstate 75</li> <li>Multi-Tenant Strip Center adjacent to site coming soon. Leases signed with Jersey Mike's and Shane's Rib Shack.</li> </ul>                                                                                             |
|-----------------------------|-------------------------------------------------------------------------------------------------------------------------------------------------------------------------------------------------------------------------------------------------------------------------------|
| SITE<br>INFORMATION:        | <ul> <li>4623 Hartley Bridge Road         <ul> <li>1.27± Acres</li> </ul> </li> <li>4635 Hartley Bridge Road         <ul> <li>1.20± Acres</li> <li>Corner outparcel</li> </ul> </li> <li>Detention pond off site.</li> </ul>                                                  |
| AVG DAILY<br>TRAFFIC COUNT: | 16,800± Average vehicles per day                                                                                                                                                                                                                                              |
| UTILITIES:                  | All public utilities. Public water and sewer in place. See GIS Map Page 4.                                                                                                                                                                                                    |
| ZONED:                      | PDE, Planned Development Extraordinary                                                                                                                                                                                                                                        |
| NEIGHBORS:                  | CVS, Advance Auto Parts, Zaxby's, McDonald's, Dairy Queen, Flash Foods, Skweeky Clean Car Wash, Kroger, Wendy's, Cadence Bank, Waffle House, Yancey Brothers, FedEx Ground, Tyson Foods, Love's Truck Stop, Tractor Supply Distribution Center, Amazon Fulfillment, Quik Trip |
| SALES PRICE:                | \$600,000 - 1.20± Acres - Corner Outparcel<br>\$550,000 - 1.27± Acres                                                                                                                                                                                                         |