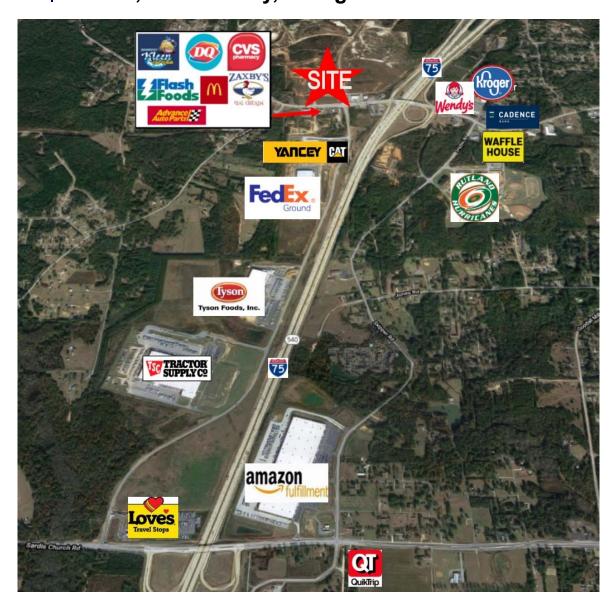

# A 46

#### **AERIAL MAP**

4623 & 4635 Hartley Bridge Road Macon, Bibb County, Georgia 31216

### **PROPERTY OVERVIEW**

4623 & 4635 Hartley Bridge Road Macon, Bibb County, Georgia 31216

| HIGHLIGHTS:                 | <ul> <li>Located one block from Interstate 75</li> <li>Multi-Tenant Strip Center adjacent to site coming soon. Leases signed with Jersey Mike's and Shane's Rib Shack.</li> </ul>                                                                                             |
|-----------------------------|-------------------------------------------------------------------------------------------------------------------------------------------------------------------------------------------------------------------------------------------------------------------------------|
| SITE<br>INFORMATION:        | <ul> <li>4623 Hartley Bridge Road         <ul> <li>1.27± Acres</li> </ul> </li> <li>4635 Hartley Bridge Road         <ul> <li>1.20± Acres</li> <li>Corner outparcel</li> </ul> </li> <li>Detention pond off site.</li> </ul>                                                  |
| AVG DAILY<br>TRAFFIC COUNT: | 16,800± Average vehicles per day                                                                                                                                                                                                                                              |
| UTILITIES:                  | All public utilities. Public water and sewer in place. See GIS Map Page 4.                                                                                                                                                                                                    |
| ZONED:                      | PDE, Planned Development Extraordinary                                                                                                                                                                                                                                        |
| NEIGHBORS:                  | CVS, Advance Auto Parts, Zaxby's, McDonald's, Dairy Queen, Flash Foods, Skweeky Clean Car Wash, Kroger, Wendy's, Cadence Bank, Waffle House, Yancey Brothers, FedEx Ground, Tyson Foods, Love's Truck Stop, Tractor Supply Distribution Center, Amazon Fulfillment, Quik Trip |
| SALES PRICE:                | \$600,000 - 1.20± Acres - Corner Outparcel<br>\$550,000 - 1.27± Acres                                                                                                                                                                                                         |