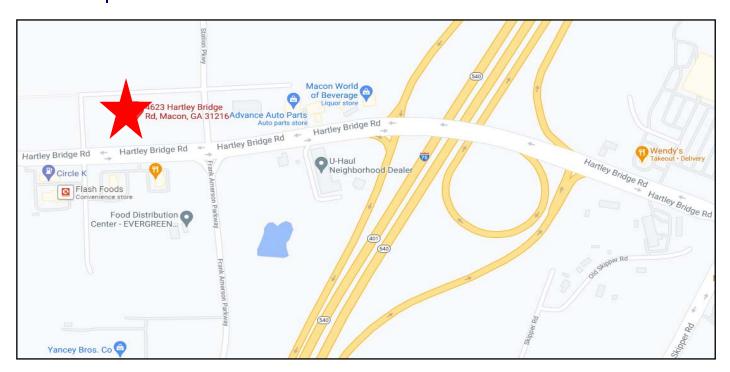

### **LOCATION MAPS**

### 4623 & 4635 Hartley Bridge Road Macon, Bibb County, Georgia 31216

6

**CBCMACON.COM**