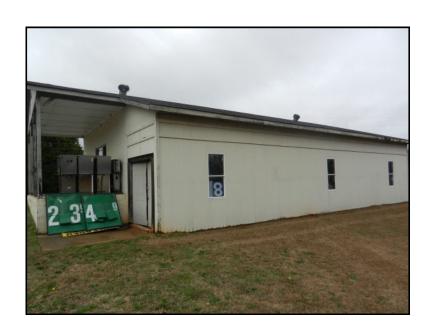

## **FOR LEASE**

3043 N. Columbia Street Milledgeville, Baldwin County, Georgia 31061

EBERHARDT & BARRY

- 1,275± SF Warehouse
- Dry storage
- Double door access
- Covered dock with ramp and small drive-in door
- Topography: Level at road grade
- All utilities available to site.
- No Restroom Included