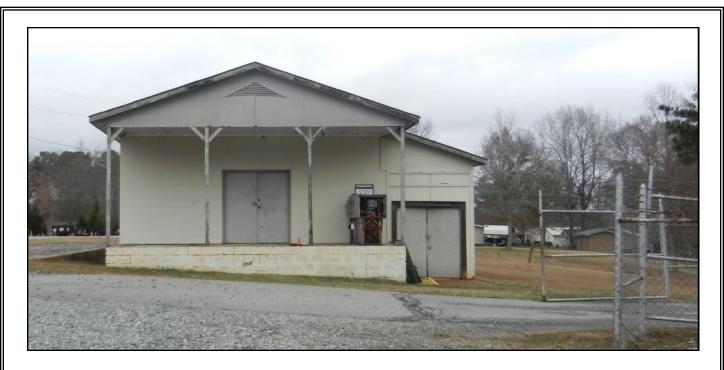

## **FOR LEASE**

3043 N. Columbia Street Milledgeville, Baldwin County, Georgia 31061

EBERHARDT & BARRY

- 1,275± SF Warehouse
- Dry storage
- Double door access
- Covered dock with ramp and small drive-in door
- Topography: Level at road grade
- All utilities available to site.
- No Restroom Included