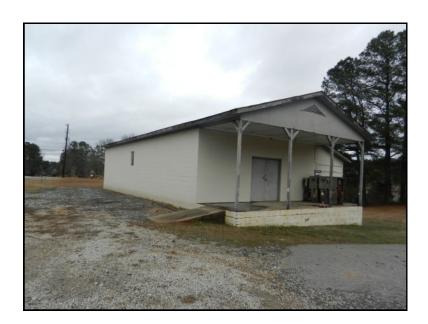

## **FOR LEASE**

3043 N. Columbia Street Milledgeville, Baldwin County, Georgia 31061

EBERHARDT & BARRY

- 1,275± SF Warehouse
- Dry storage
- Double door access
- Covered dock with ramp and small drive-in door
- Topography: Level at road grade
- All utilities available to site.
- No Restroom Included